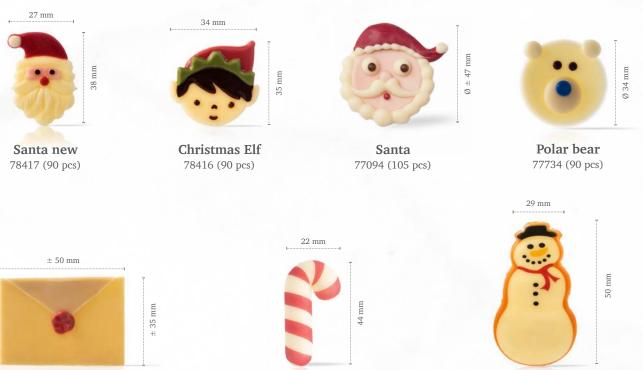

Ice crystal 77093 (88 pcs)

**Merry Christmas assortment** 77794 (63 pcs each = 189 pcs total)

Christmas bauble assortment 78482 (92 pcs)

Reindeer red nose face 78485 (90 pcs)

Recipe: Spicy Fantansy created by pastry chef Michel Willaume