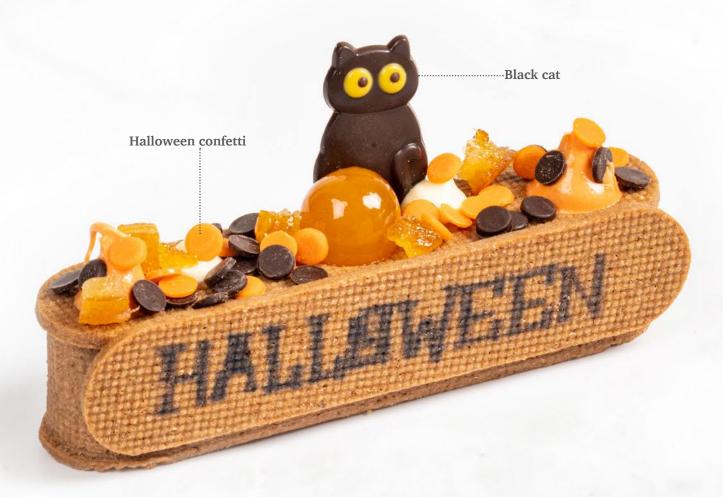

**Acorn** 77080 (40 pcs)

**Pinecone 3D** 77265 (18 pcs)

Pumpkin face assortment
78484 (90 pcs)

Pumpkin orange
73412 (± 290 pcs)

33 mm

33 mm

Recipe: Crunchy Halloween eclair created by Dobla pastry chef

Halloween confetti 38418 (2 kg)