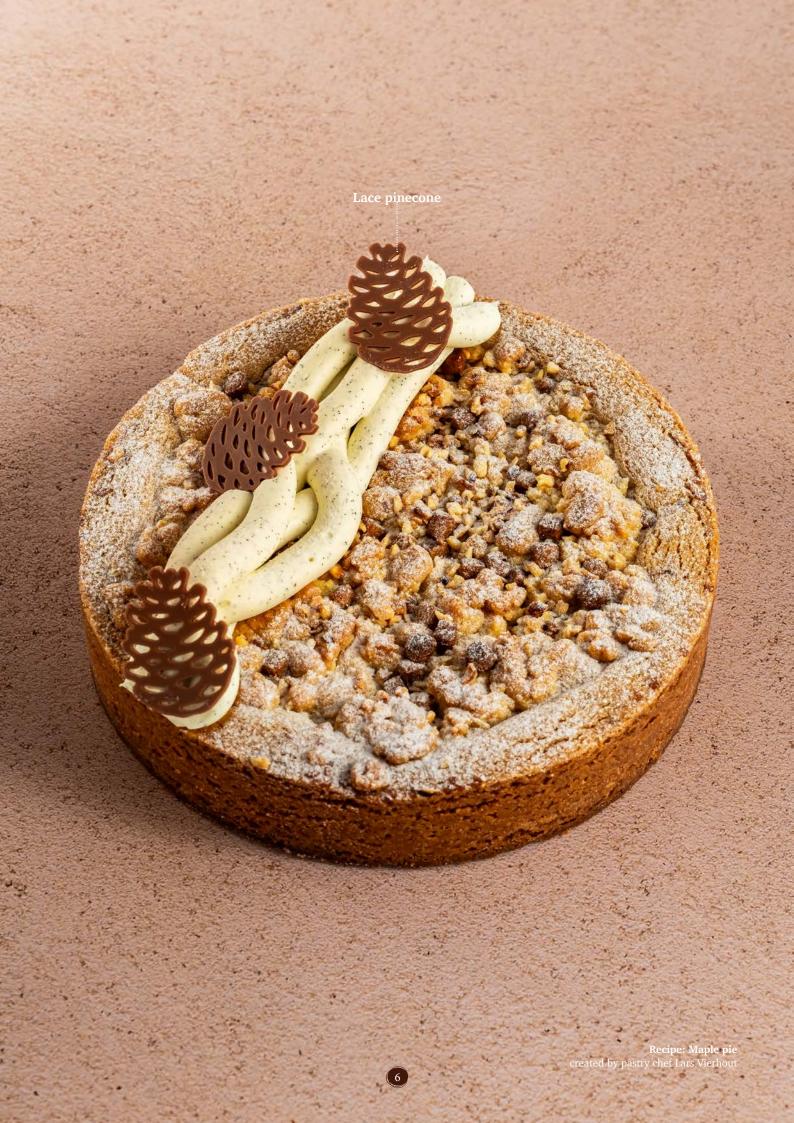

# Fall & Hallowreen Recipe: Nightmare before Christmas created by pastry chef Bart de Gans .....Pumpkin face assortment COCOLATE EXCITEMENT

Lace pinecone 79072 (180 pcs)

Lace mushroom 79071 (180 pcs)

**Toadstool** 77660 (200 pcs) all year available