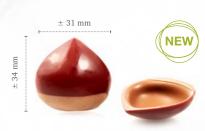

ATE EXCITEMENT



Lace pinecone 79072 (180 pcs)



Lace mushroom 79071 (180 pcs)



**Toadstool** 77660 (200 pcs) all year available



Mini toadstool 77777 (756 pcs)











Recipe: Forest full created by pastry chef Michel Willaume





Lace flower amber 79021 (216 pcs) all year available



Lace round dark 77911 (216 pcs) all year available



Rosette dark/white 77681 (30 pcs) all year available



Rosette dark/white small 77913 (108 pcs) all year available





Lace leaf milk assortment 77961 (180 pcs) all year available







Maple leaf 77793 (90 pcs) all year available



**Flame** 77792 (144 pcs) all year available



Geometric leaf 78415 (210 pcs)



Oak leaf 77468 (156 pcs)



Curvy art leaf dark 79069 (96 pcs)



Recipe: Coffee mania created by pastry chef Michel Willaume





**Chestnut 2D** 79031 (54 pcs)



Chocolate hazelnut in shell 77451 (120 pcs) all year available



**Acorn** 77080 (40 pcs)



**Pinecone 3D** 77265 (18 pcs)















Pumpkin face assortment
78484 (90 pcs)

Pumpkin orange
73412 (± 290 pcs)

33 mm

33 mm













Recipe: Crunchy Halloween eclair created by Dobla pastry chef



Halloween confetti 38418 (2 kg)

## Minter & Christmas



**Gingerbread layered assortment** (Tree)

Recipe: Spicy winter created by pastry chef Michel Willaume



CREATING
CHOCOLATE EXCITEMENT



Gingerbread layered assortment 79070 (96 pcs)



Snow globe layered 79073 (144 pcs)



Merry Christmas seal 77335 (154 pcs)



**White star 3D** 77786 (36 pcs)



**Winter tree** 77801 (165 pcs)



**Santa sock** 78431 (132 pcs)



**Santa hat** 78430 (± 218 pcs