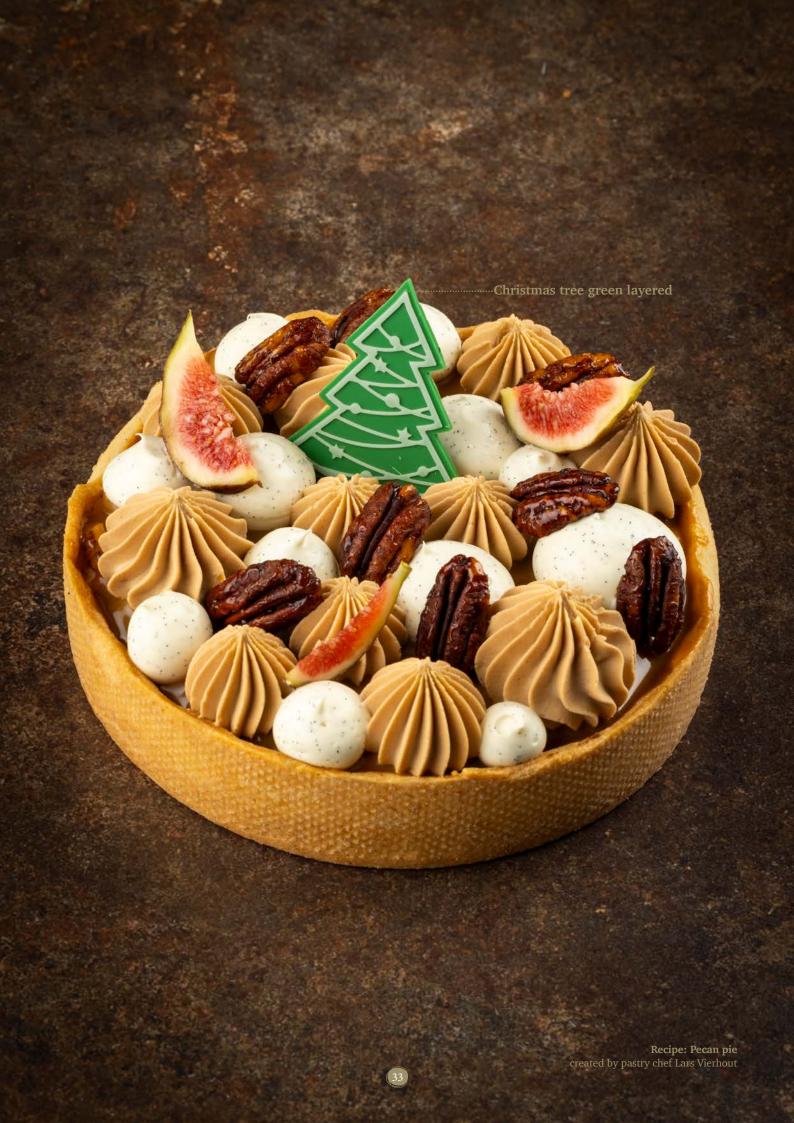

## Minter & Christmas

**Gingerbread layered assortment** (Tree)

Recipe: Spicy winter created by pastry chef Michel Willaume

CREATING
CHOCOLATE EXCITEMENT

Gingerbread layered assortment 79070 (96 pcs)

Snow globe layered 79073 (144 pcs)