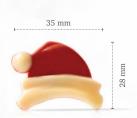

Merry Christmas seal 77335 (154 pcs)

**White star 3D** 77786 (36 pcs)

**Winter tree** 77801 (165 pcs)

**Santa sock** 78431 (132 pcs)

**Santa hat** 78430 (± 218 pcs)

Candy ball assortment 79075 (252 pcs)

Ball dark gold 77778 (40 pcs) all year available