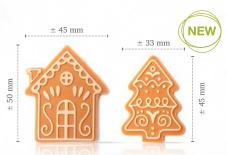

## Minter & Christmas

**Gingerbread layered assortment** (Tree)

Recipe: Spicy winter created by pastry chef Michel Willaume

CREATING
CHOCOLATE EXCITEMENT

Gingerbread layered assortment 79070 (96 pcs)

Snow globe layered 79073 (144 pcs)