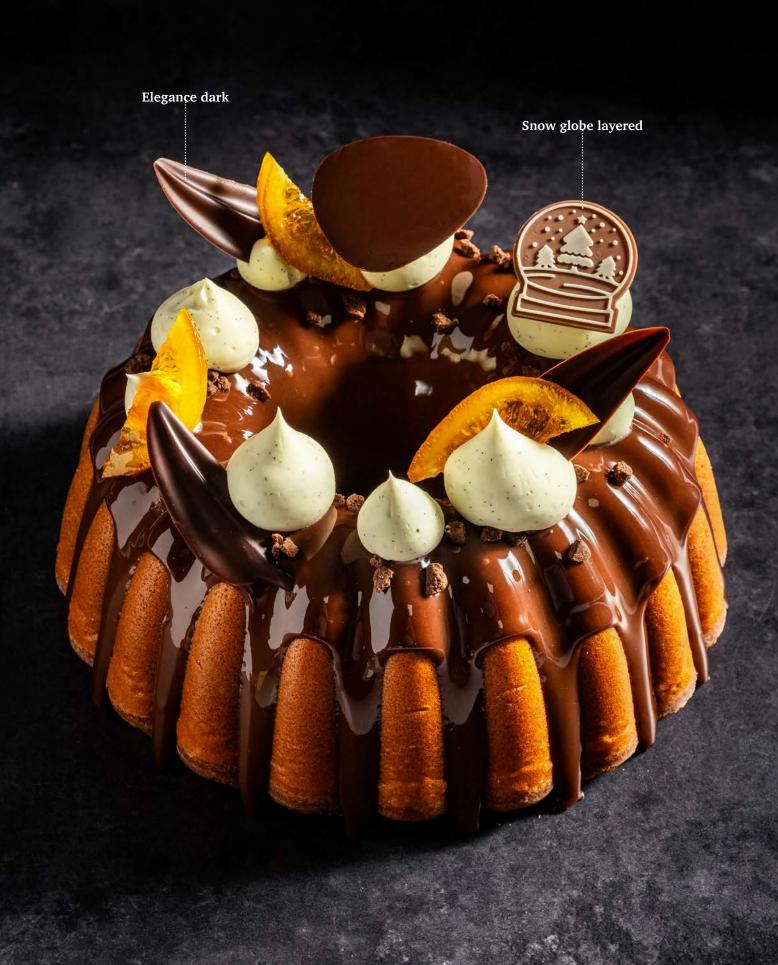

## Minter & Christmas

**Gingerbread layered assortment** (Tree)

Recipe: Spicy winter created by pastry chef Michel Willaume

CREATING
CHOCOLATE EXCITEMENT

Gingerbread layered assortment 79070 (96 pcs)

Snow globe layered 79073 (144 pcs)