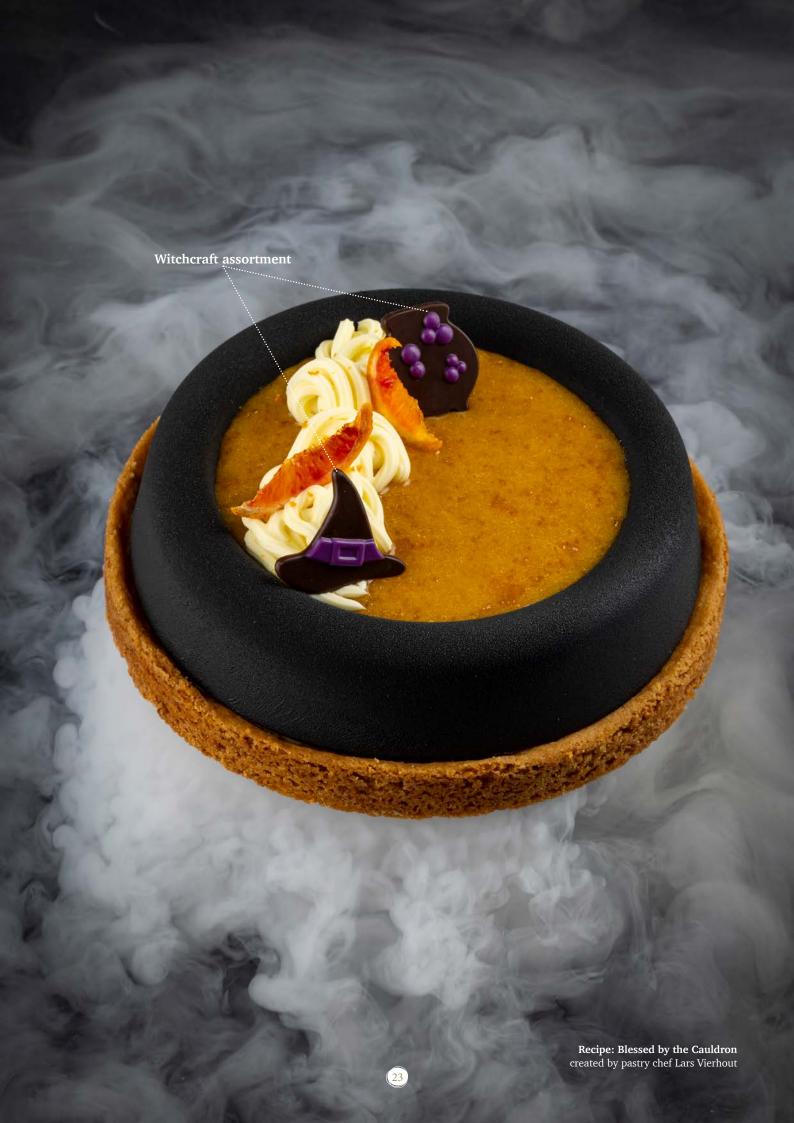

cs) all year available



Lace round dark 77911 (216 pcs) all year available



Rosette dark/white 77681 (30 pcs) all year available



Rosette dark/white small 77913 (108 pcs) all year available





Lace leaf milk assortment 77961 (180 pcs) all year available







Maple leaf 77793 (90 pcs) all year available



**Flame** 77792 (144 pcs) all year available



Geometric leaf 78415 (210 pcs)



Oak leaf 77468 (156 pcs)



Curvy art leaf dark 79069 (96 pcs)



Recipe: Coffee mania created by pastry chef Michel Willaume





**Chestnut 2D** 79031 (54 pcs)



Chocolate hazelnut in shell 77451 (120 pcs) all year available



**Acorn** 77080 (40 pcs)



**Pinecone 3D** 77265 (18 pcs)















Pumpkin face assortment
78484 (90 pcs)

Pumpkin orange
73412 (± 290 pcs)

33 mm

33 mm













Recipe: Crunchy Halloween eclair created by Dobla pastry chef



Halloween confetti 38418 (2 kg)

## Minter & Christmas



**Gingerbread layered assortment** (Tree)

Recipe: Spicy winter created by pastry chef Michel Willaume



CREATING
CHOCOLATE EXCITEMENT



Gingerbread layered assortment 79070 (96 pcs)



Snow globe layered 79073 (144 pcs)



Merry Christmas seal 77335 (154 pcs)



**White star 3D** 77786 (36 pcs)



**Winter tree** 77801 (165 pcs)



**Santa sock** 78431 (132 pcs)



**Santa hat** 78430 (± 218 pcs)





















Candy ball assortment 79075 (252 pcs)



Ball dark gold 77778 (40 pcs) all year available



Ball dark red 77389 (40 pcs) all year available



Snowball 77799 (40 pcs) all year available



Mini pearl red 77419 (312 pcs) all year available



Mini p