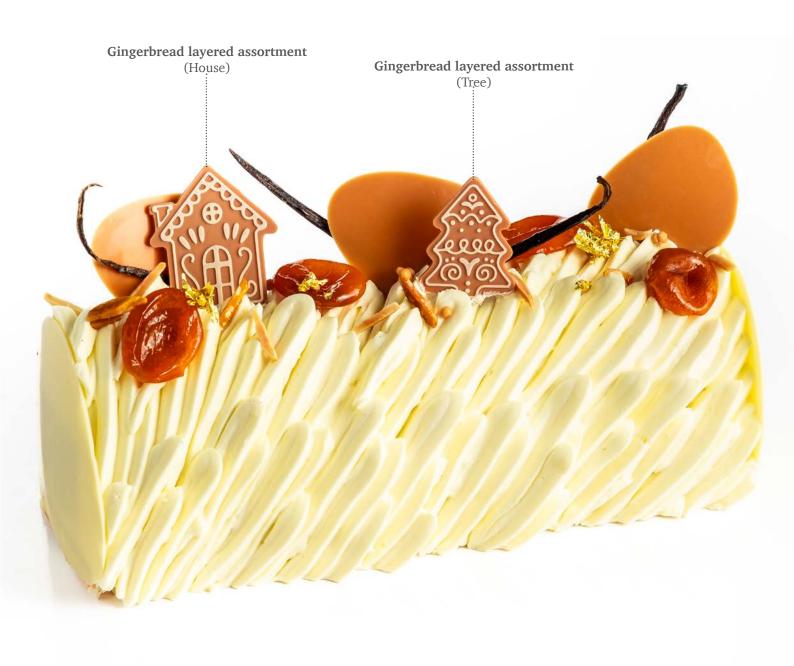

## Fall & Minter

Scan for videos of our novelties

Recipe: Ginger village in the clouds created by pastry chef Lars Vierhout

Gingerbread layered assortment...

COEC CHEATING CHOCOLATE EXCITEMENT

## Minter & Christmas

**Gingerbread layered assortment** (Tree)

Recipe: Spicy winter created by pastry chef Michel Willaume

CREATING
CHOCOLATE EXCITEMENT

Gingerbread layered assortment 79070 (96 pcs)

Snow globe layered 79073 (144 pcs)