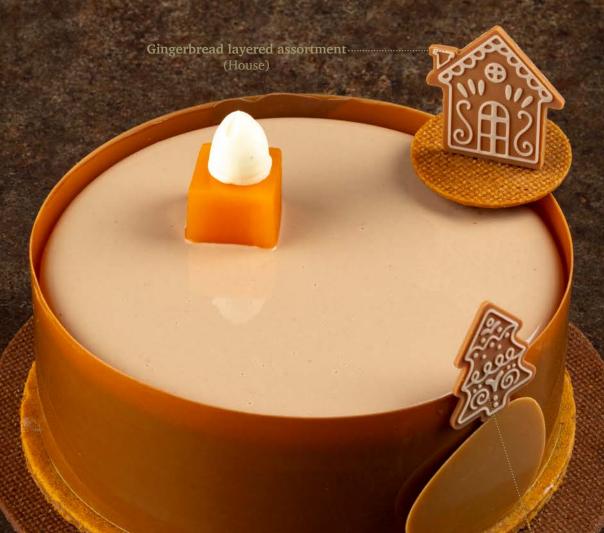

## Fall & Minter

Scan for videos of our novelties

Recipe: Ginger village in the clouds created by pastry chef Lars Vierhout

Gingerbread layered assortment...

COEC CHEATING CHOCOLATE EXCITEMENT

## Minter & Christmas

**Gingerbread layered assortment** (Tree)

Recipe: Spicy winter created by pastry chef Michel Willaume

CREATING
CHOCOLATE EXCITEMENT

Gingerbread layered assortment 79070 (96 pcs)

Snow globe layered 79073 (144 pcs)