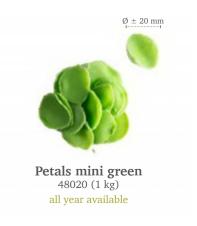

Curls green 48131 (4 kg) all year available

Sprinkle stars white 73417 (0.6 kg) all year available

Sprinkle stars dark 73419 (0.6 kg) all year available