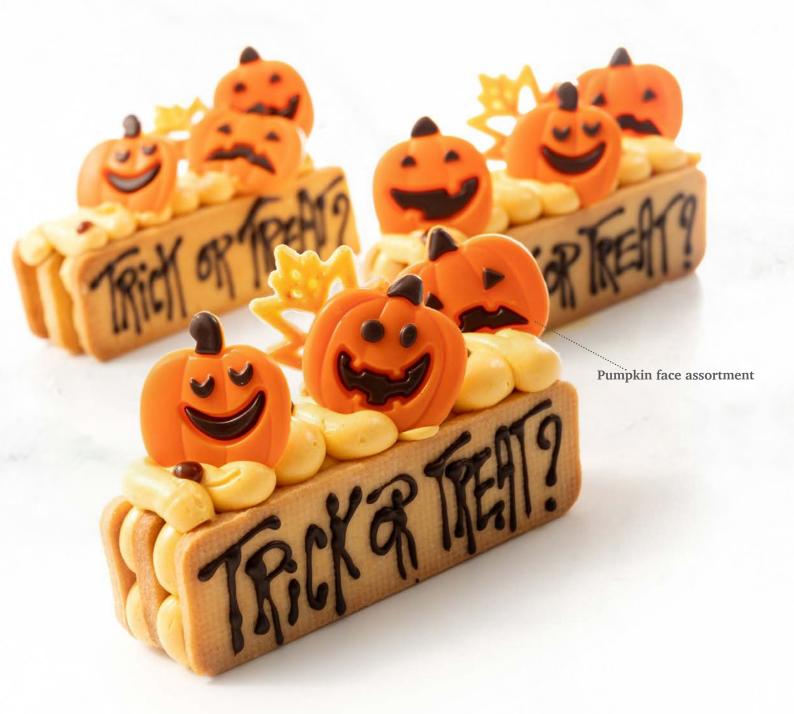

# Fall & Hallowreen Recipe: Nightmare before Christmas created by pastry chef Bart de Gans .....Pumpkin face assortment COCOLATE EXCITEMENT

Lace pinecone 79072 (180 pcs)

Lace mushroom 79071 (180 pcs)

**Toadstool** 77660 (200 pcs) all year available