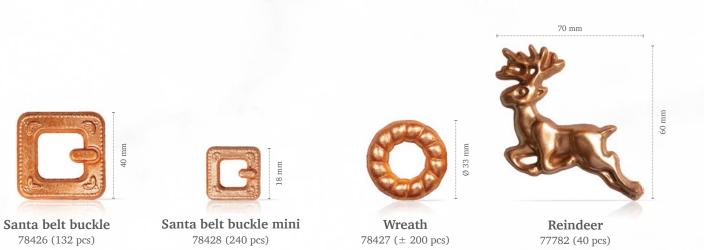

Merry Christmas seal 77335 (154 pcs)

**White star 3D** 77786 (36 pcs)

**Winter tree** 77801 (165 pcs)

**Santa sock** 78431 (132 pcs)

**Santa hat** 78430 (± 218 pcs)

Candy ball assortment 79075 (252 pcs)

Ball dark gold 77778 (40 pcs) all year available