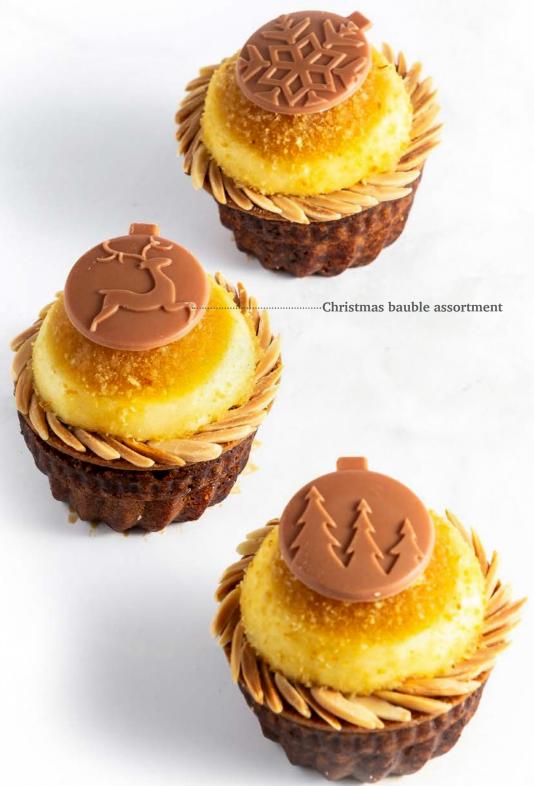

Ice crystal 77093 (88 pcs)

**Merry Christmas assortment** 77794 (63 pcs each = 189 pcs total)

Christmas bauble assortment 78482 (92 pcs)

Reindeer red nose face 78485 (90 pcs)

Recipe: Spicy Fantansy created by pastry chef Michel Willaume