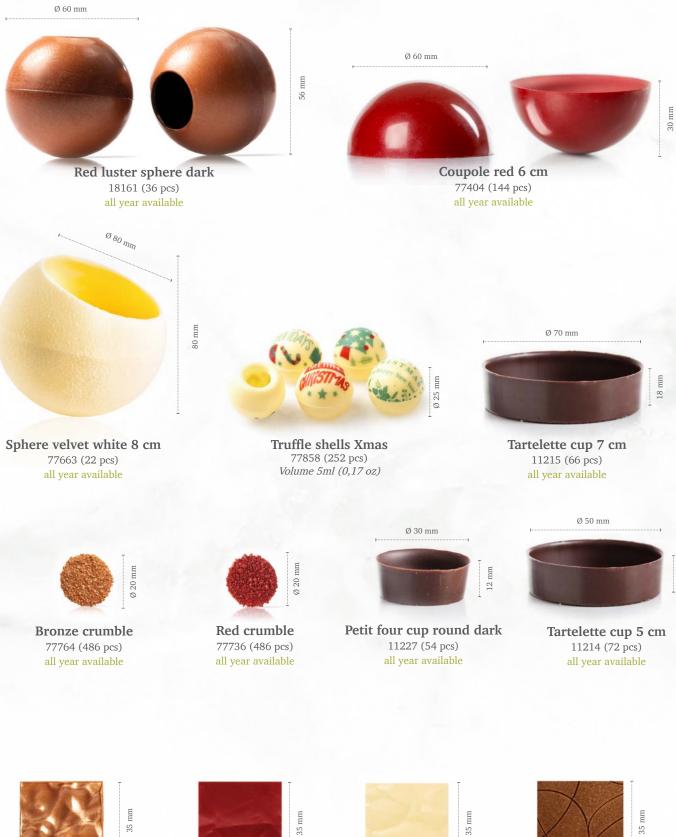

**Present** 78238 (± 250 pcs)

Xmas bell 3D dark small 11232 (294 pcs)

Petals mini white 43208 (1 kg) all year available

Curls red 48169 (4 kg) all year available

Curls white 43114 (4 kg) all year available

Curls green 48131 (4 kg) all year available

Sprinkle stars white 73417 (0.6 kg) all year available

Sprinkle stars dark 73419 (0.6 kg) all year available