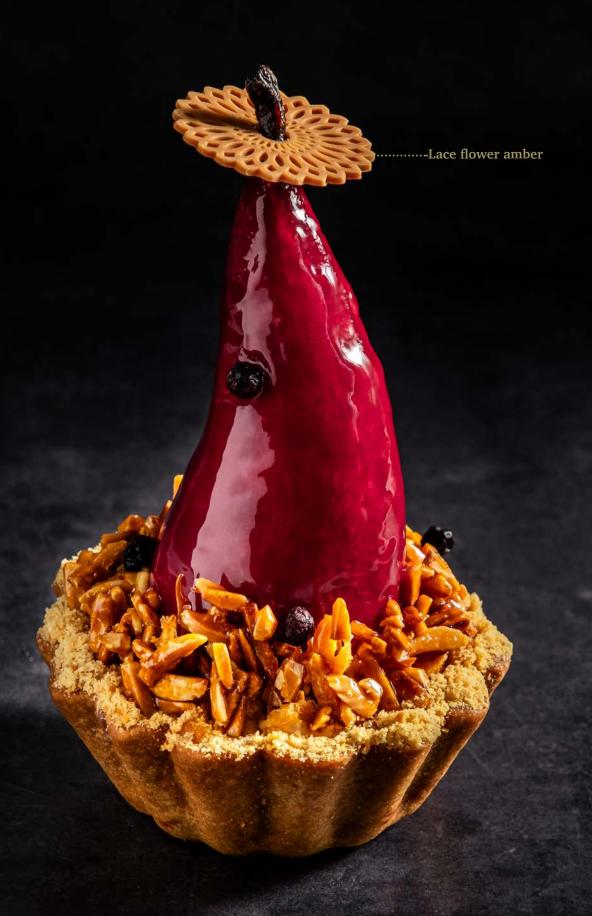

Mini toadstool 77777 (756 pcs)

Recipe: Forest full created by pastry chef Michel Willaume

Lace flower amber 79021 (216 pcs) all year available

Lace round dark 77911 (216 pcs) all year available

Rosette dark/white 77681 (30 pcs) all year available