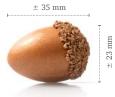

**Acorn** 77080 (40 pcs)

**Pinecone 3D** 77265 (18 pcs)

Pumpkin face assortment
78484 (90 pcs)

Pumpkin orange
73412 (± 290 pcs)

33 mm

33 mm

Recipe: Crunchy Halloween eclair created by Dobla pastry chef

Halloween confetti 38418 (2 kg)