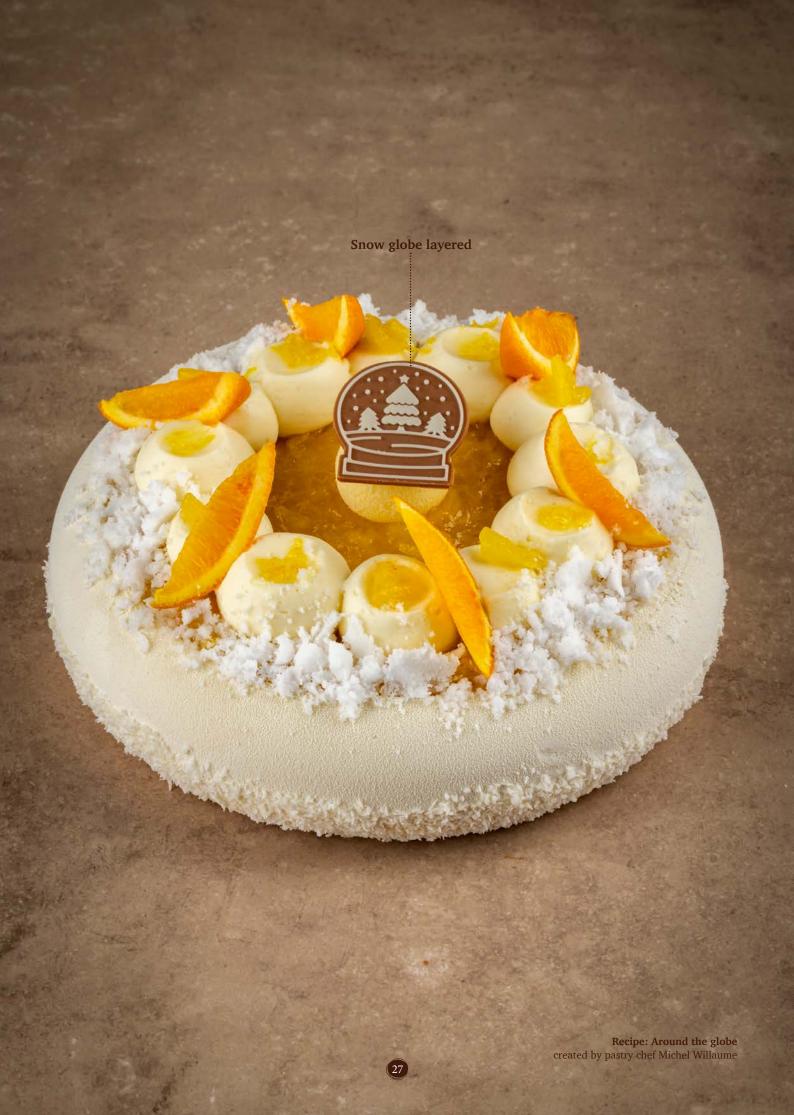

## Minter & Christmas

**Gingerbread layered assortment** (Tree)

Recipe: Spicy winter created by pastry chef Michel Willaume

CREATING
CHOCOLATE EXCITEMENT

Gingerbread layered assortment 79070 (96 pcs)

Snow globe layered 79073 (144 pcs)