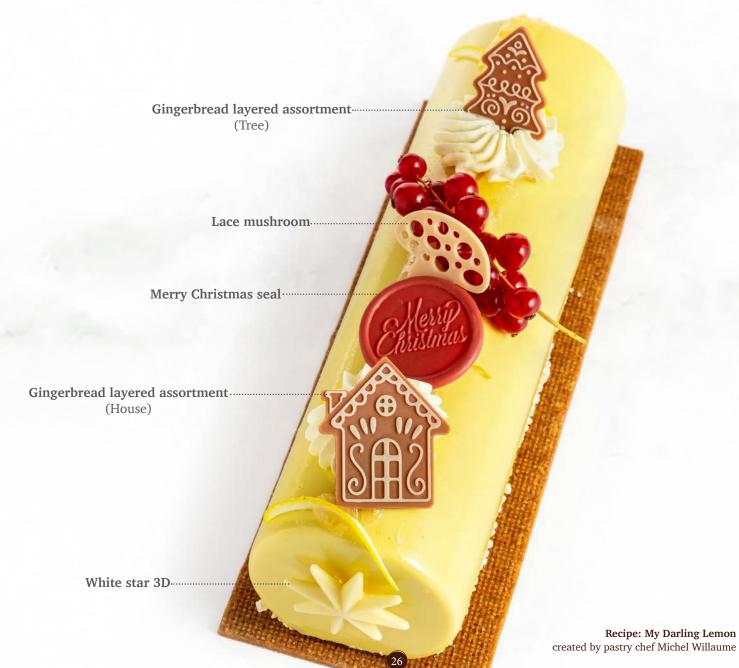

## Minter & Christmas

**Gingerbread layered assortment** (Tree)

Recipe: Spicy winter created by pastry chef Michel Willaume

CREATING
CHOCOLATE EXCITEMENT

Gingerbread layered assortment 79070 (96 pcs)

Snow globe layered 79073 (144 pcs)

Merry Christmas seal 77335 (154 pcs)

**White star 3D** 77786 (36 pcs)

**Winter tree** 77801 (165 pcs)

**Santa sock** 78431 (132 pcs)

**Santa hat** 78430 (± 218 pcs)

Candy ball assortment 79075 (252 pcs)

Ball dark gold 77778 (40 pcs) all year available