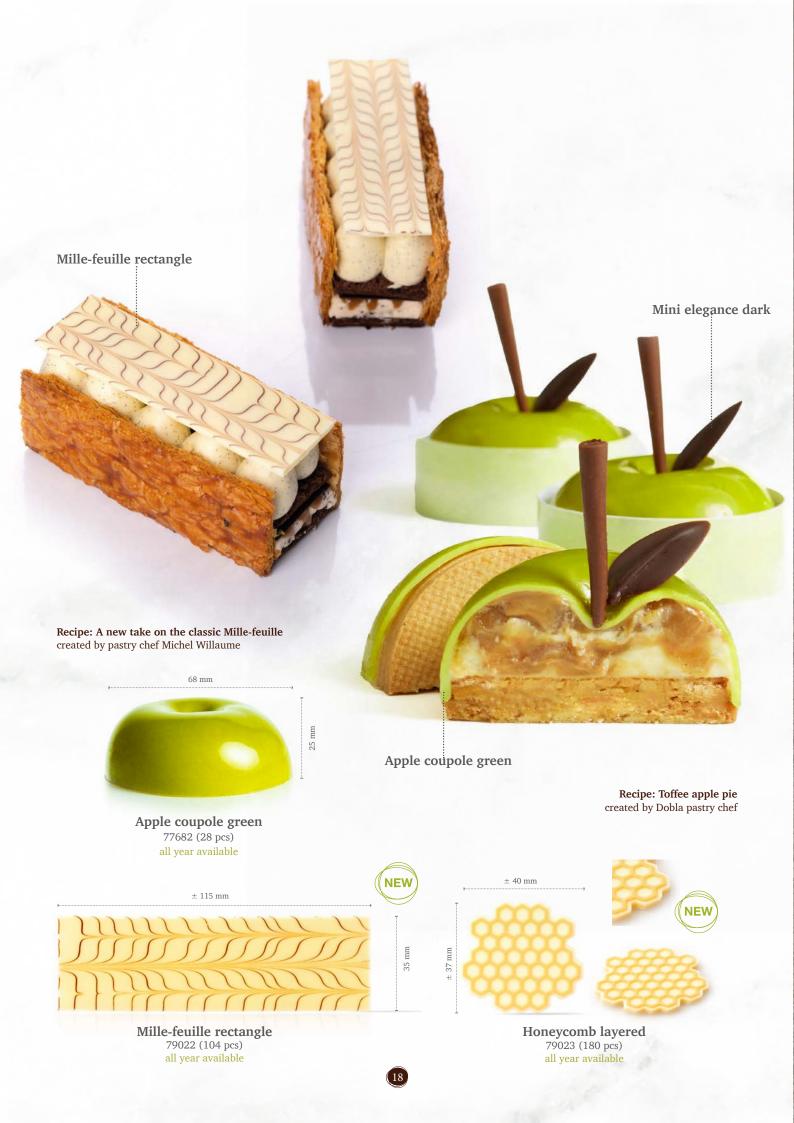

Rosette dark/white small 77913 (108 pcs) all year available

Lace leaf milk assortment 77961 (180 pcs) all year available

Maple leaf 77793 (90 pcs) all year available

**Flame** 77792 (144 pcs) all year available