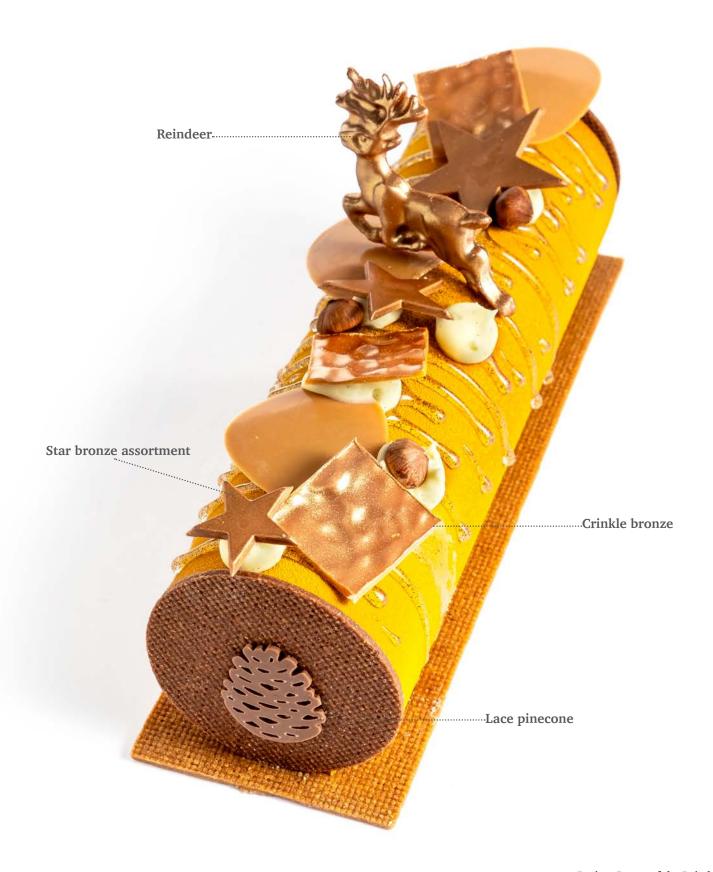

## Minter & Christmas

**Gingerbread layered assortment** (Tree)

Recipe: Spicy winter created by pastry chef Michel Willaume

CREATING
CHOCOLATE EXCITEMENT

Gingerbread layered assortment 79070 (96 pcs)

Snow globe layered 79073 (144 pcs)

Merry Christmas seal 77335 (154 pcs)

**White star 3D** 77786 (36 pcs)

**Winter tree** 77801 (165 pcs)

**Santa sock** 78431 (132 pcs)

**Santa hat** 78430 (± 218 pcs)

Candy ball assortment 79075 (252 pcs)

Ball dark gold 77778 (40 pcs) all year available

Ball dark red 77389 (40 pcs) all year available

Snowball 77799 (40 pcs) all year available

Mini pearl red 77419 (312 pcs) all year available

Mini pearl bronze 77774 (312 pcs) all year available

Acorn bronze 77956 (40 pcs)

### Candy ball assortment

Holly leaf 2D

77775 (192 pcs)

Crinkle white chocolate 77770 (240 pcs) all year available

Bling dark 77767 ( 288 pcs) all year available

**Star bronze assortment** 78449 (132 pcs)

**Golden star** 78422 (± 248 pcs)

Ice crystal 77093 (88 pcs)

**Merry Christmas assortment** 77794 (63 pcs each = 189 pcs total)

Christmas bauble assortment 78482 (92 pcs)

Reindeer red nose face 78485 (90 pcs)

Recipe: Spicy Fantansy created by pastry chef Michel Willaume