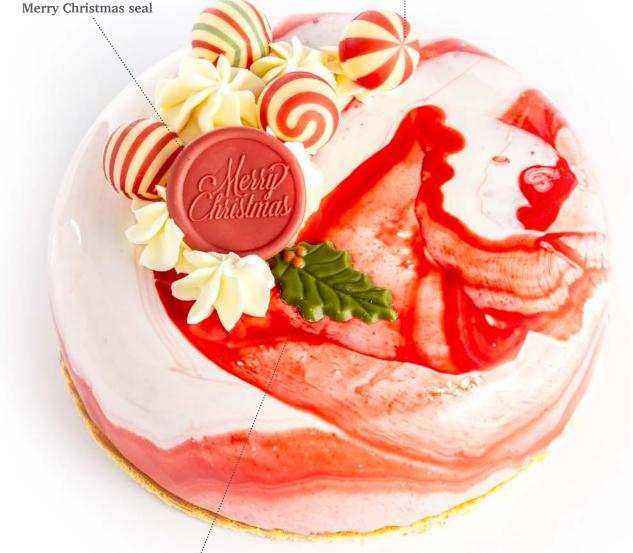

Merry Christmas seal 77335 (154 pcs)

**White star 3D** 77786 (36 pcs)

**Winter tree** 77801 (165 pcs)

**Santa sock** 78431 (132 pcs)

**Santa hat** 78430 (± 218 pcs)

Candy ball assortment 79075 (252 pcs)

Ball dark gold 77778 (40 pcs) all year available

### Candy ball assortment

Holly leaf 2D

77775 (192 pcs)

Crinkle white chocolate 77770 (240 pcs) all year available

Bling dark 77767 ( 288 pcs) all year available

**Star bronze assortment** 78449 (132 pcs)

**Golden star** 78422 (± 248 pcs)