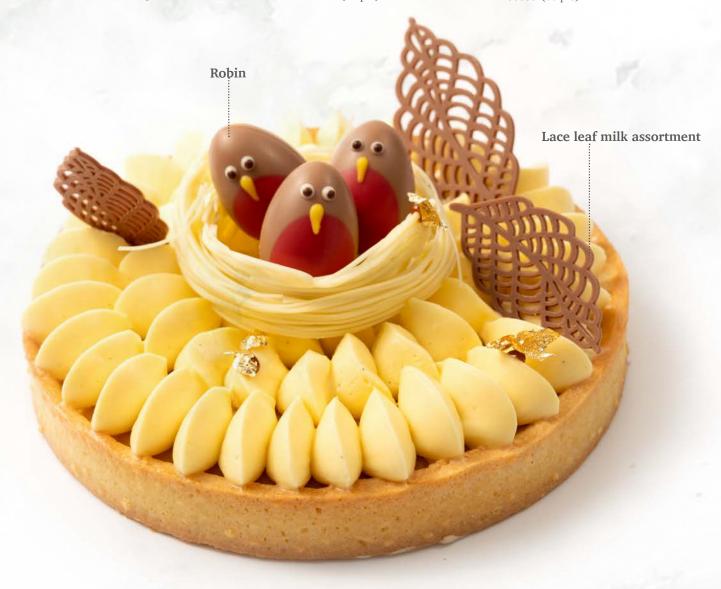

Mini toadstool 77777 (756 pcs)

Recipe: Forest full created by pastry chef Michel Willaume

Lace flower amber 79021 (216 pcs) all year available

Lace round dark 77911 (216 pcs) all year available

Rosette dark/white 77681 (30 pcs) all year available

Rosette dark/white small 77913 (108 pcs) all year available

Lace leaf milk assortment 77961 (180 pcs) all year available

Maple leaf 77793 (90 pcs) all year available

**Flame** 77792 (144 pcs) all year available

**Galaxy yellow** 78338 (± 304 pcs)

Galaxy dark 77134 (± 304 pcs) all year available

**Robin** 77930 (36 pcs)

**Penguin 3D** 77510 (36 pcs)

**Mr. Frosty** 77797 (80 pcs)

Comic winter assortment 78483 (90 pcs)