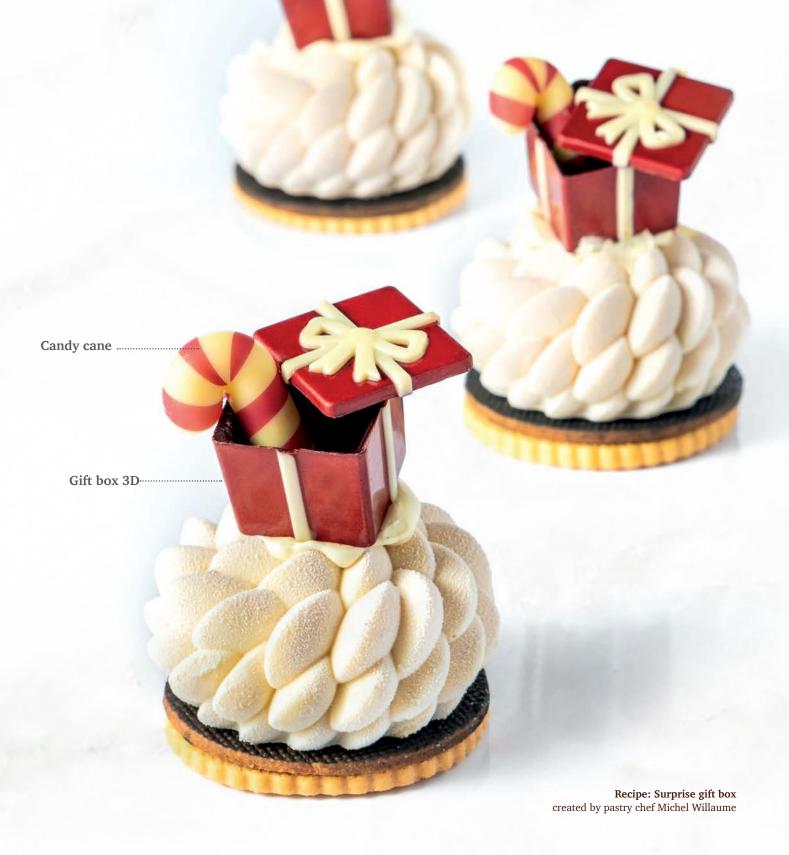

Acorn bronze 77956 (40 pcs)

### Candy ball assortment



Holly leaf 2D











77775 (192 pcs)







Crinkle white chocolate 77770 (240 pcs) all year available



Bling dark 77767 ( 288 pcs) all year available









**Star bronze assortment** 78449 (132 pcs)



**Golden star** 78422 (± 248 pcs)



**Galaxy yellow** 78338 (± 304 pcs)



Galaxy dark 77134 (± 304 pcs) all year available



**Robin** 77930 (36 pcs)



**Penguin 3D** 77510 (36 pcs)



**Mr. Frosty** 77797 (80 pcs)







Comic winter assortment 78483 (90 pcs)



Ice crystal 77093 (88 pcs)



**Merry Christmas assortment** 77794 (63 pcs each = 189 pcs total)







Christmas bauble assortment 78482 (92 pcs)



Reindeer red nose face 78485 (90 pcs)



Recipe: Spicy Fantansy created by pastry chef Michel Willaume















**Present** 78238 (± 250 pcs)



Xmas bell 3D dark small 11232 (294 pcs)





Petals mini white 43208 (1 kg) all year available





Curls red 48169 (4 kg) all year available



Curls white 43114 (4 kg) all year available



Curls green 48131 (4 kg) all year available



Sprinkle stars white 73417 (0.6 kg) all year available



Sprinkle stars dark 73419 (0.6 kg) all year available

## **OUR CHEFS:**



Bart de Gans



Christian Balbierer



**Christophe Domange** 



Federico Vedani



**Lars Vierhout** 



Maurits van der Vooren Keeping his legacy alive



Michel Willaume



**Omar Ibrik** 

A special thanks to chefs from pastry shop Huize van Wely for an inspiring collaboration. @huizevanwely



**CREATING CHOCOLATE EXCITEMENT** 

## SIRH/+ COUPE DU MONDE 2023 FINAL PREMIUM PARTN