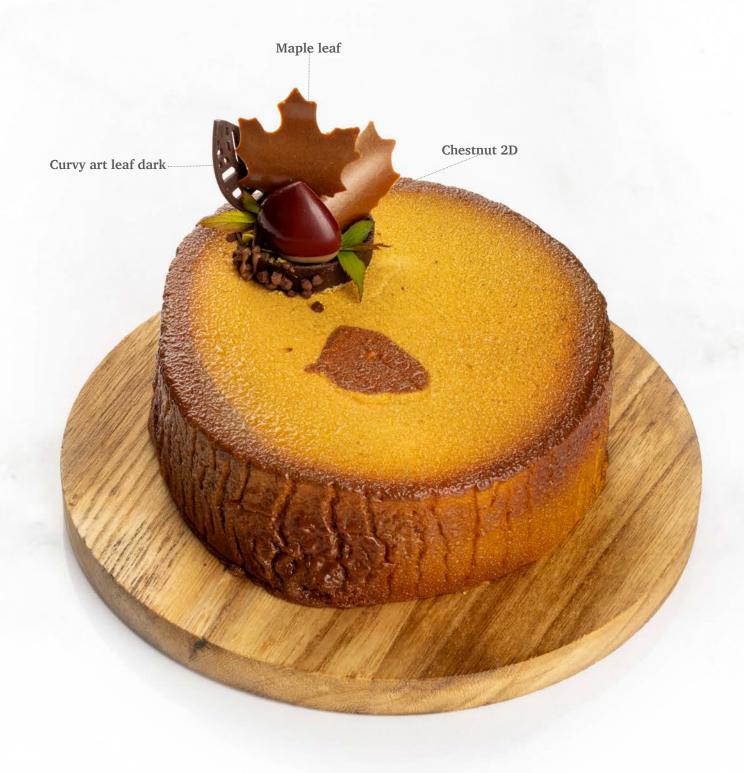

Geometric leaf 78415 (210 pcs)

Oak leaf 77468 (156 pcs)

Curvy art leaf dark 79069 (96 pcs)

Recipe: Coffee mania created by pastry chef Michel Willaume

**Chestnut 2D** 79031 (54 pcs)

Chocolate hazelnut in shell 77451 (120 pcs) all year available