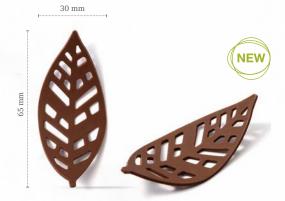

Geometric leaf 78415 (210 pcs)

Oak leaf 77468 (156 pcs)

Curvy art leaf dark 79069 (96 pcs)

Recipe: Coffee mania created by pastry chef Michel Willaume

**Chestnut 2D** 79031 (54 pcs)

Chocolate hazelnut in shell 77451 (120 pcs) all year available