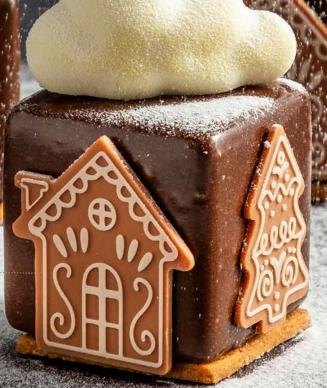

## Minter & Christmas

**Gingerbread layered assortment** (Tree)

Recipe: Spicy winter created by pastry chef Michel Willaume

CREATING
CHOCOLATE EXCITEMENT

Gingerbread layered assortment 79070 (96 pcs)

Snow globe layered 79073 (144 pcs)