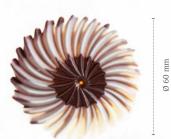

**Acorn** 77080 (40 pcs)

**Pinecone 3D** 77265 (18 pcs)

Pumpkin face assortment
78484 (90 pcs)

Pumpkin orange
73412 (± 290 pcs)

33 mm

33 mm

Recipe: Crunchy Halloween eclair created by Dobla pastry chef

Halloween confetti 38418 (2 kg)