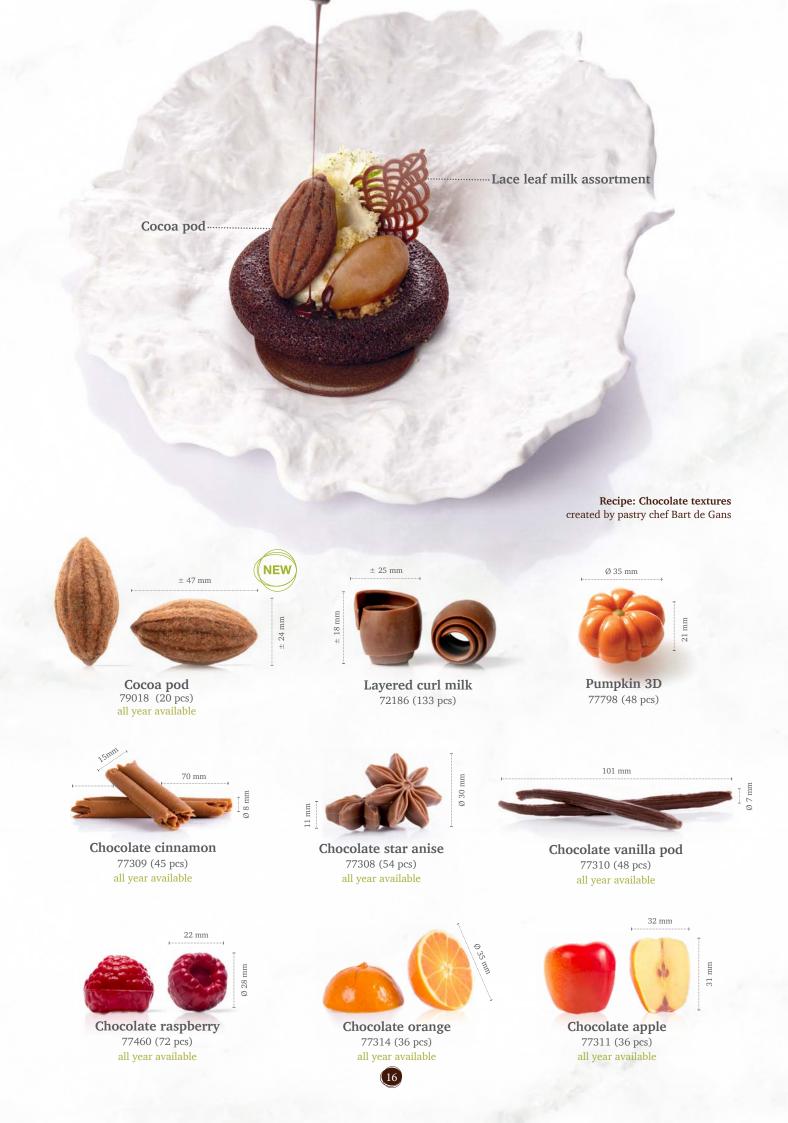

Rosette dark/white small 77913 (108 pcs) all year available

Lace leaf milk assortment 77961 (180 pcs) all year available

Maple leaf 77793 (90 pcs) all year available

**Flame** 77792 (144 pcs) all year available

Geometric leaf 78415 (210 pcs)

Oak leaf 77468 (156 pcs)

Curvy art leaf dark 79069 (96 pcs)

Recipe: Coffee mania created by pastry chef Michel Willaume

**Chestnut 2D** 79031 (54 pcs)

Chocolate hazelnut in shell 77451 (120 pcs) all year available