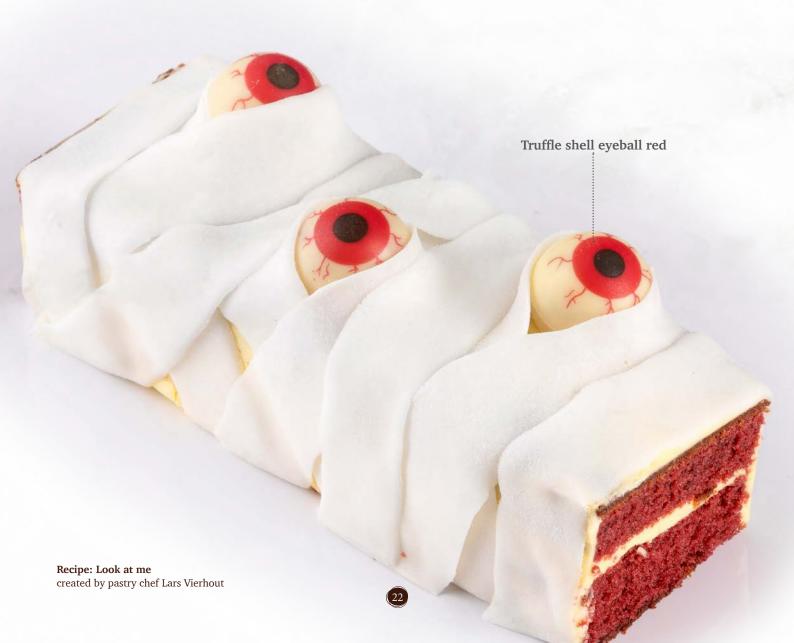

**Acorn** 77080 (40 pcs)

**Pinecone 3D** 77265 (18 pcs)

Pumpkin face assortment
78484 (90 pcs)

Pumpkin orange
73412 (± 290 pcs)

33 mm

33 mm

Recipe: Crunchy Halloween eclair created by Dobla pastry chef

Halloween confetti 38418 (2 kg)