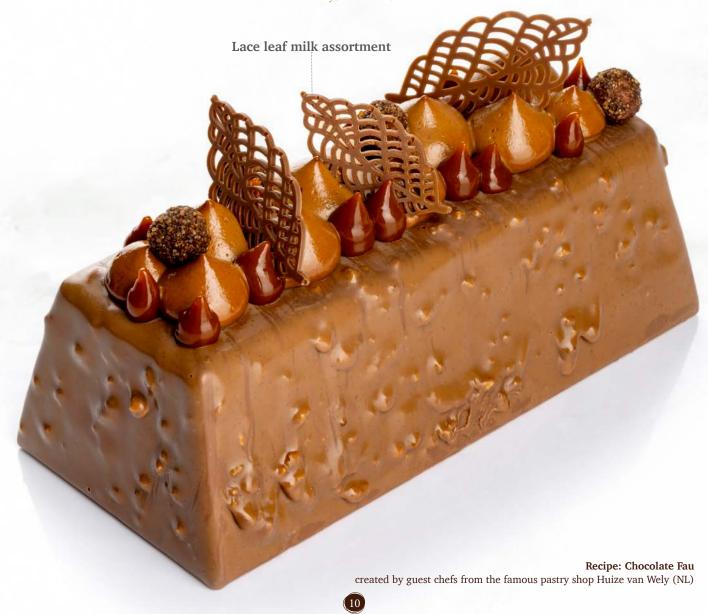

Rosette dark/white small 77913 (108 pcs) all year available

Lace leaf milk assortment 77961 (180 pcs) all year available

Maple leaf 77793 (90 pcs) all year available

**Flame** 77792 (144 pcs) all year available