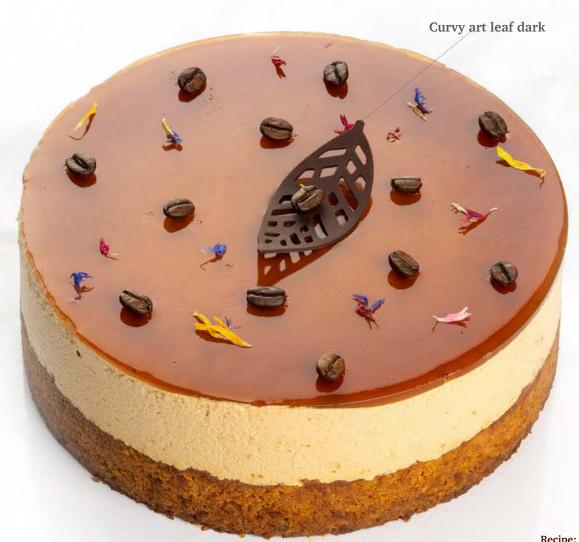

Geometric leaf 78415 (210 pcs)

Oak leaf 77468 (156 pcs)

Curvy art leaf dark 79069 (96 pcs)

Recipe: Coffee mania created by pastry chef Michel Willaume

**Chestnut 2D** 79031 (54 pcs)

Chocolate hazelnut in shell 77451 (120 pcs) all year available