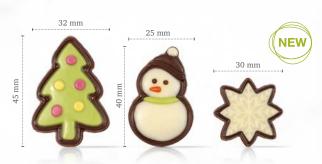

## Minter & Christmas

**Gingerbread layered assortment** (Tree)

Recipe: Spicy winter created by pastry chef Michel Willaume

CREATING
CHOCOLATE EXCITEMENT

Gingerbread layered assortment 79070 (96 pcs)

Snow globe layered 79073 (144 pcs)

Merry Christmas seal 77335 (154 pcs)

**White star 3D** 77786 (36 pcs)

**Winter tree** 77801 (165 pcs)

**Santa sock** 78431 (132 pcs)

**Santa hat** 78430 (± 218 pcs)

Candy ball assortment 79075 (252 pcs)

Ball dark gold 77778 (40 pcs) all year available