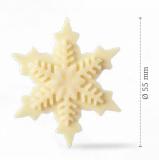

Ice crystal 77093 (88 pcs)

**Merry Christmas assortment** 77794 (63 pcs each = 189 pcs total)

Christmas bauble assortment 78482 (92 pcs)

Reindeer red nose face 78485 (90 pcs)

Recipe: Spicy Fantansy created by pastry chef Michel Willaume