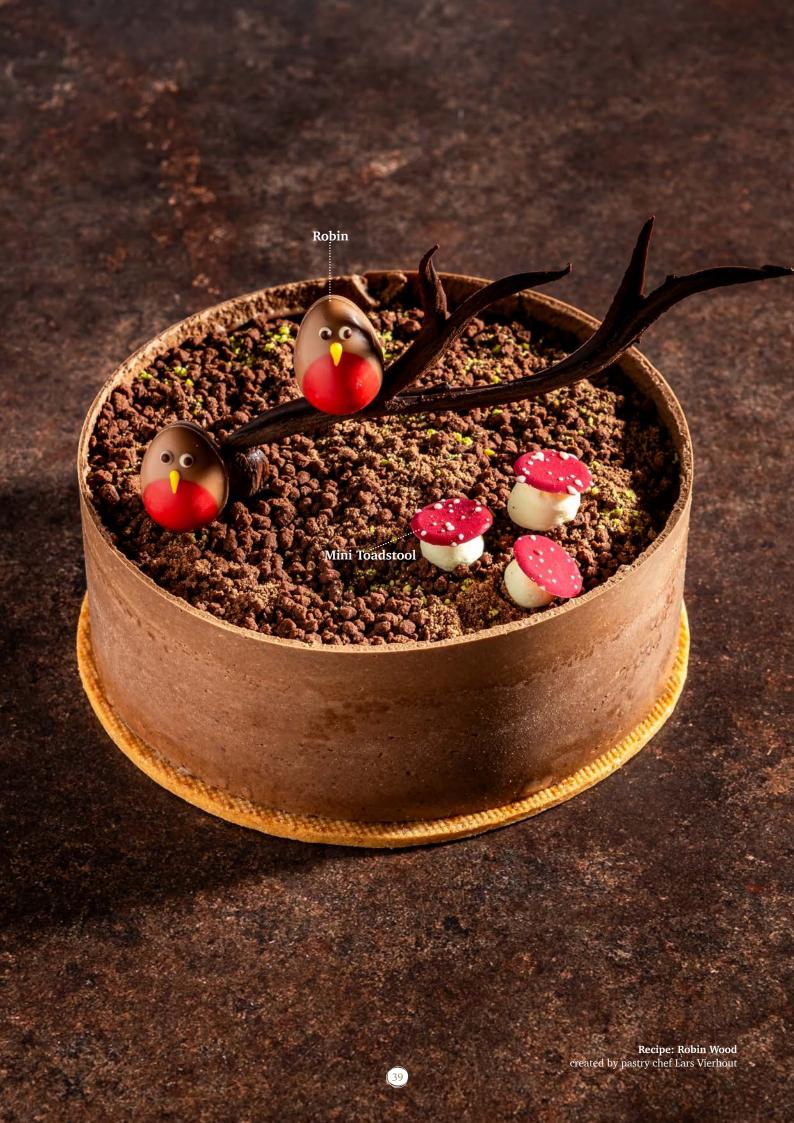

Mini toadstool 77777 (756 pcs)

Recipe: Forest full created by pastry chef Michel Willaume

Lace flower amber 79021 (216 pcs) all year available

Lace round dark 77911 (216 pcs) all year available

Rosette dark/white 77681 (30 pcs) all year available

**Galaxy yellow** 78338 (± 304 pcs)

Galaxy dark 77134 (± 304 pcs) all year available

**Robin** 77930 (36 pcs)

**Penguin 3D** 77510 (36 pcs)

**Mr. Frosty** 77797 (80 pcs)

Comic winter assortment 78483 (90 pcs)