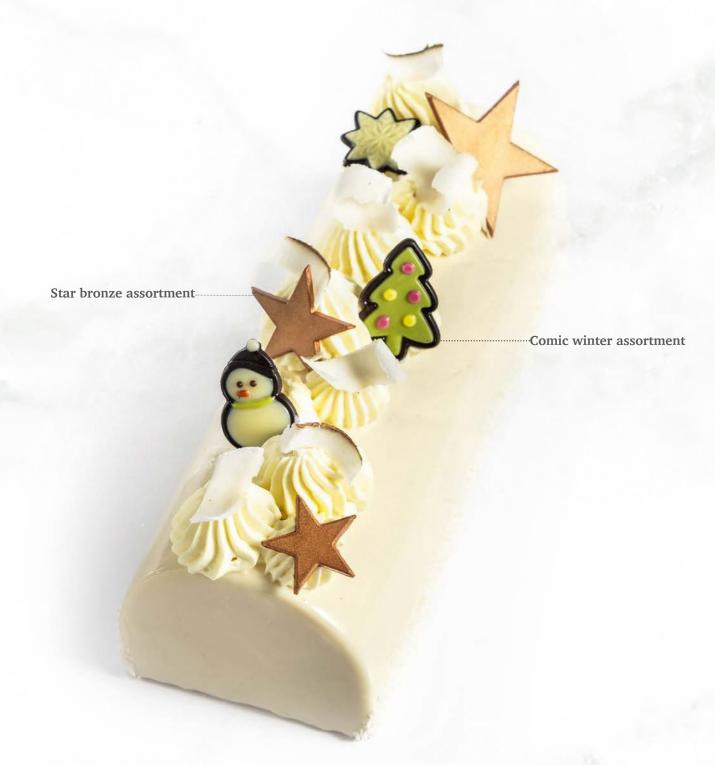

### Candy ball assortment

Holly leaf 2D

77775 (192 pcs)

Crinkle white chocolate 77770 (240 pcs) all year available

Bling dark 77767 ( 288 pcs) all year available

**Star bronze assortment** 78449 (132 pcs)

**Golden star** 78422 (± 248 pcs)

**Galaxy yellow** 78338 (± 304 pcs)

Galaxy dark 77134 (± 304 pcs) all year available

**Robin** 77930 (36 pcs)

**Penguin 3D** 77510 (36 pcs)

**Mr. Frosty** 77797 (80 pcs)

Comic winter assortment 78483 (90 pcs)