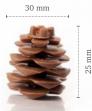

**Acorn** 77080 (40 pcs)

**Pinecone 3D** 77265 (18 pcs)

Pumpkin face assortment
78484 (90 pcs)

Pumpkin orange
73412 (± 290 pcs)

33 mm

33 mm

Recipe: Crunchy Halloween eclair created by Dobla pastry chef

Halloween confetti 38418 (2 kg)