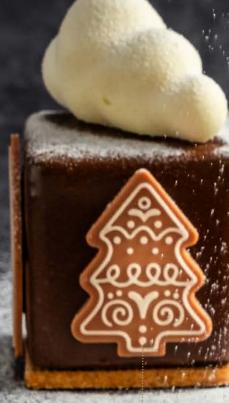

## Fall & Minter

Scan for videos of our novelties

Recipe: Ginger village in the clouds created by pastry chef Lars Vierhout

Gingerbread layered assortment...

COEC CHEATING CHOCOLATE EXCITEMENT

## Minter & Christmas

**Gingerbread layered assortment** (Tree)

Recipe: Spicy winter created by pastry chef Michel Willaume

CREATING
CHOCOLATE EXCITEMENT

Gingerbread layered assortment 79070 (96 pcs)

Snow globe layered 79073 (144 pcs)