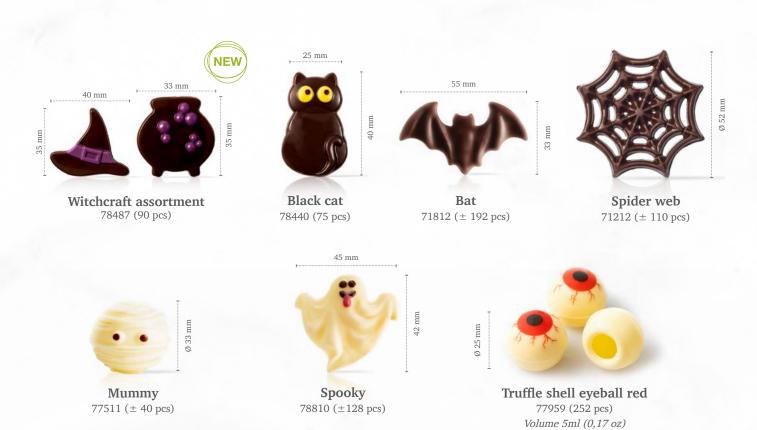

16 pcs) all year available



Lace round dark 77911 (216 pcs) all year available



Rosette dark/white 77681 (30 pcs) all year available



Rosette dark/white small 77913 (108 pcs) all year available





Lace leaf milk assortment 77961 (180 pcs) all year available







Maple leaf 77793 (90 pcs) all year available



**Flame** 77792 (144 pcs) all year available



Geometric leaf 78415 (210 pcs)



Oak leaf 77468 (156 pcs)



Curvy art leaf dark 79069 (96 pcs)



Recipe: Coffee mania created by pastry chef Michel Willaume





**Chestnut 2D** 79031 (54 pcs)



Chocolate hazelnut in shell 77451 (120 pcs) all year available



**Acorn** 77080 (40 pcs)



**Pinecone 3D** 77265 (18 pcs)















Pumpkin face assortment
78484 (90 pcs)

Pumpkin orange
73412 (± 290 pcs)

33 mm

33 mm













Recipe: Crunchy Halloween eclair created by Dobla pastry chef



Halloween confetti 38418 (2 kg)

## Minter & Christmas



**Gingerbread layered assortment** (Tree)

Recipe: Spicy winter created by pastry chef Michel Willaume



CREATING
CHOCOLATE EXCITEMENT



Gingerbread layered assortment 79070 (96 pcs)



Snow globe layered 79073 (144 pcs)



Merry Christmas seal 77335 (154 pcs)



**White star 3D** 77786 (36 pcs)



**Winter tree** 77801 (165 pcs)



**Santa sock** 78431 (132 pcs)



**Santa hat** 78430 (± 218 pcs)





















Candy ball assortment 79075 (252 pcs)



Ball dark gold 77778 (40 pcs) all year available



Ball dark red 77389 (40 pcs) all year available



Snowball 77799 (40 pcs) all year available



Mini pearl red 77419 (312 pcs) all year available



Mi