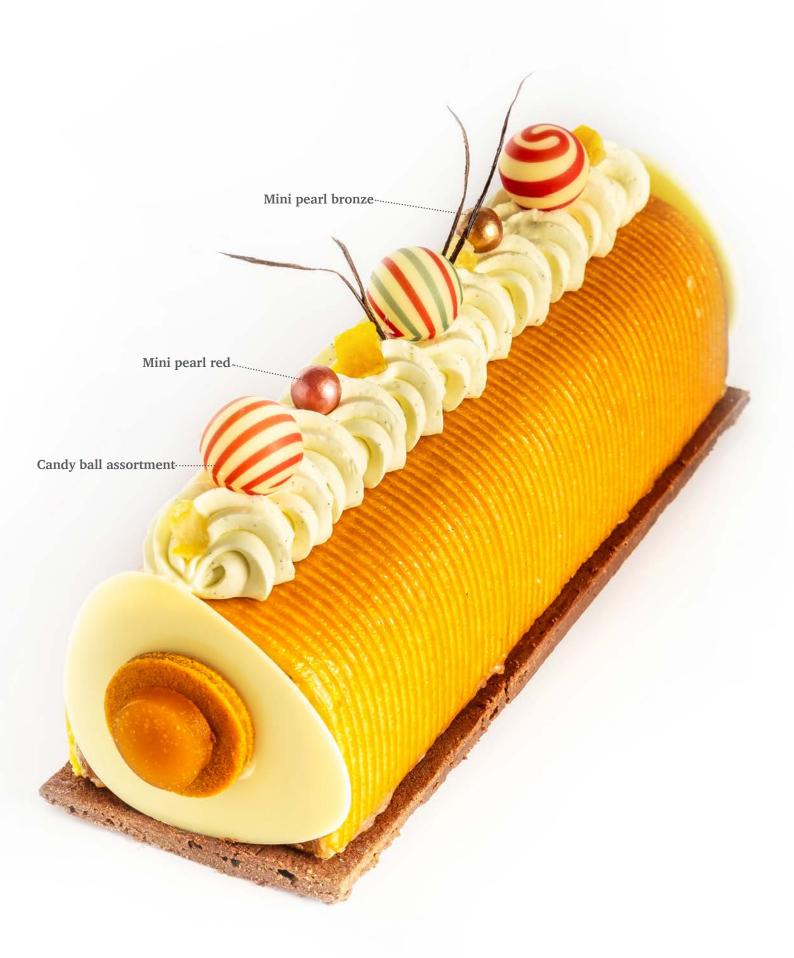

Merry Christmas seal 77335 (154 pcs)

**White star 3D** 77786 (36 pcs)

**Winter tree** 77801 (165 pcs)

**Santa sock** 78431 (132 pcs)

**Santa hat** 78430 (± 218 pcs)

Candy ball assortment 79075 (252 pcs)

Ball dark gold 77778 (40 pcs) all year available

Ball dark red 77389 (40 pcs) all year available

Snowball 77799 (40 pcs) all year available

Mini pearl red 77419 (312 pcs) all year available

Mini pearl bronze 77774 (312 pcs) all year available

Acorn bronze 77956 (40 pcs)