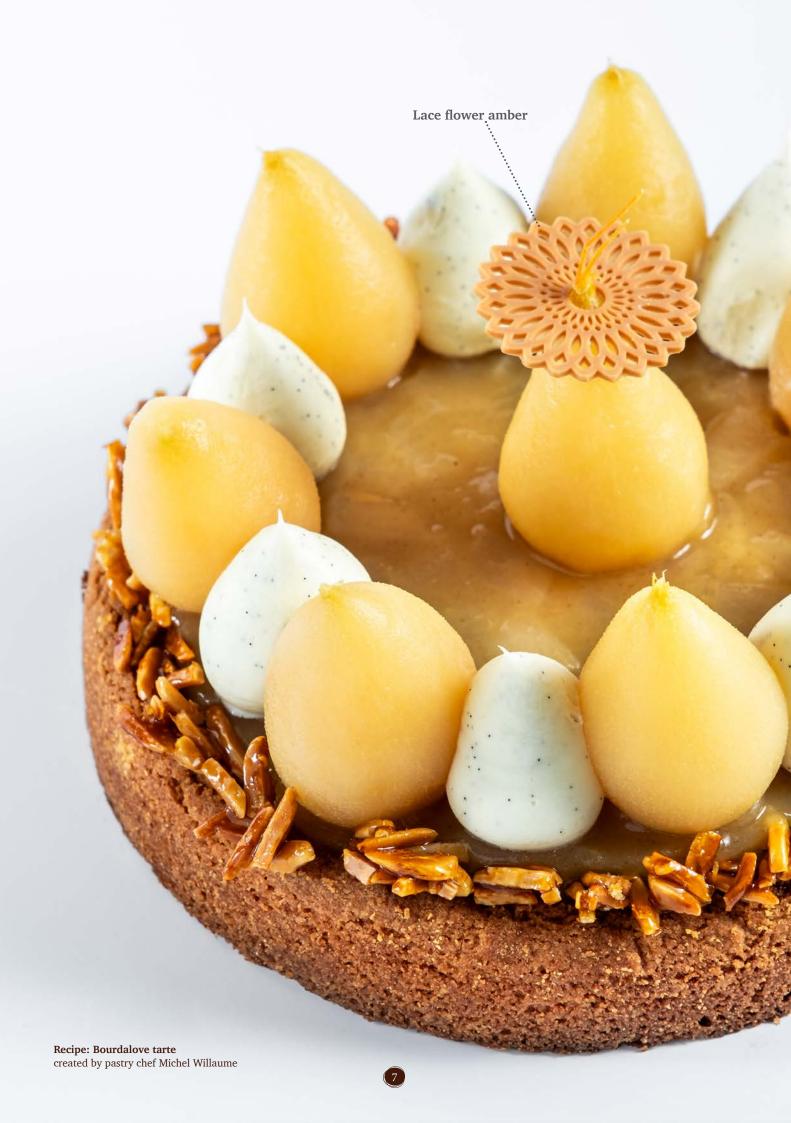

Mini toadstool 77777 (756 pcs)

Recipe: Forest full created by pastry chef Michel Willaume

Lace flower amber 79021 (216 pcs) all year available

Lace round dark 77911 (216 pcs) all year available

Rosette dark/white 77681 (30 pcs) all year available