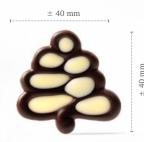

## Minter & Christmas

**Gingerbread layered assortment** (Tree)

Recipe: Spicy winter created by pastry chef Michel Willaume

CREATING
CHOCOLATE EXCITEMENT

Gingerbread layered assortment 79070 (96 pcs)

Snow globe layered 79073 (144 pcs)