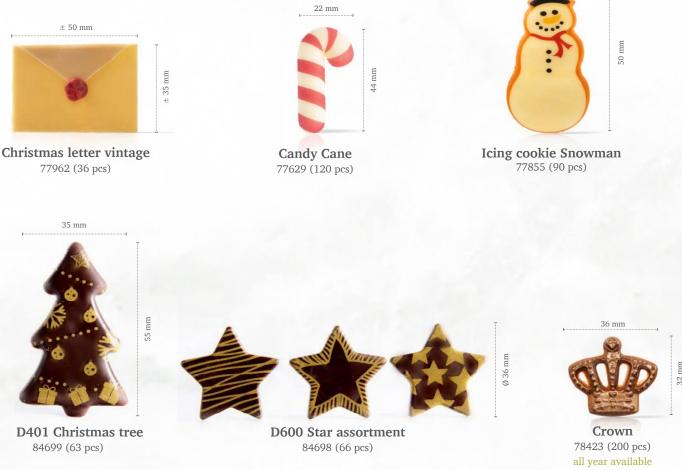

## Minter & Christmas

**Gingerbread layered assortment** (Tree)

Recipe: Spicy winter created by pastry chef Michel Willaume

CREATING
CHOCOLATE EXCITEMENT

Gingerbread layered assortment 79070 (96 pcs)

Snow globe layered 79073 (144 pcs)

Merry Christmas seal 77335 (154 pcs)

**White star 3D** 77786 (36 pcs)

**Winter tree** 77801 (165 pcs)

**Santa sock** 78431 (132 pcs)

**Santa hat** 78430 (± 218 pcs)

Candy ball assortment 79075 (252 pcs)

Ball dark gold 77778 (40 pcs) all year available

Ball dark red 77389 (40 pcs) all year available

Snowball 77799 (40 pcs) all year available

Mini pearl red 77419 (312 pcs) all year available

Mini pearl bronze 77774 (312 pcs) all year available

Acorn bronze 77956 (40 pcs)

### Candy ball assortment

Holly leaf 2D

77775 (192 pcs)

Crinkle white chocolate 77770 (240 pcs) all year available

Bling dark 77767 ( 288 pcs) all year available

**Star bronze assortment** 78449 (132 pcs)

**Golden star** 78422 (± 248 pcs)