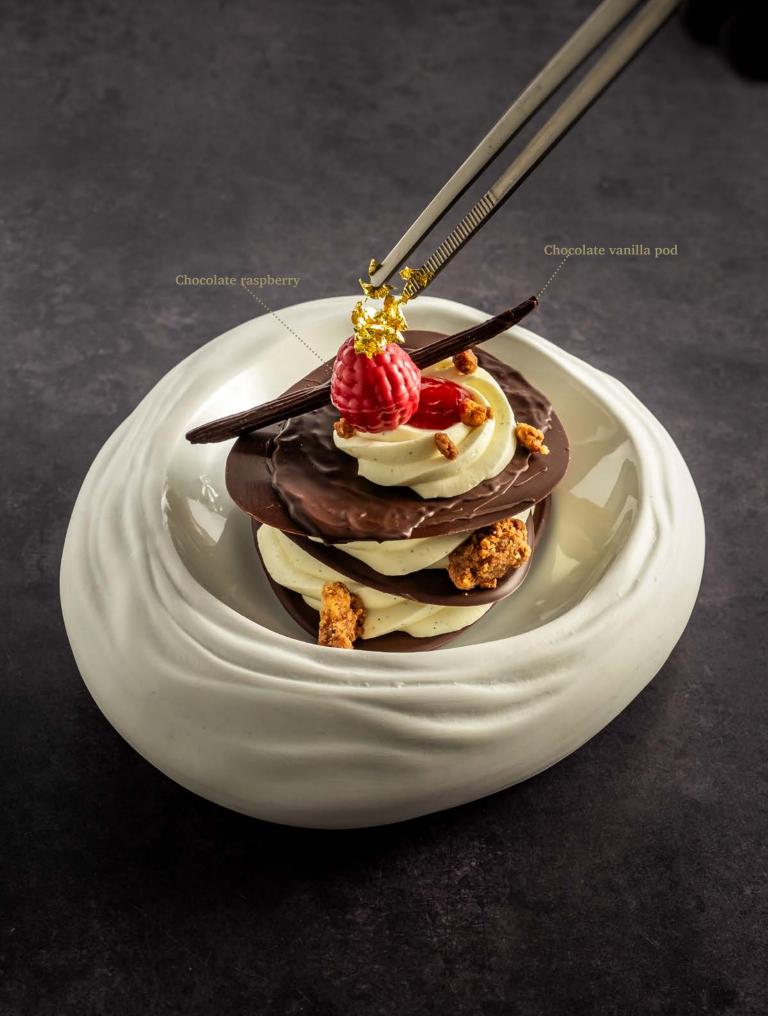

Geometric leaf 78415 (210 pcs)

Oak leaf 77468 (156 pcs)

Curvy art leaf dark 79069 (96 pcs)

Recipe: Coffee mania created by pastry chef Michel Willaume

**Chestnut 2D** 79031 (54 pcs)

Chocolate hazelnut in shell 77451 (120 pcs) all year available