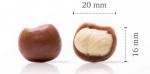

**Acorn** 77080 (40 pcs)

**Pinecone 3D** 77265 (18 pcs)

Pumpkin face assortment
78484 (90 pcs)

Pumpkin orange
73412 (± 290 pcs)

33 mm

33 mm

Recipe: Crunchy Halloween eclair created by Dobla pastry chef

Halloween confetti 38418 (2 kg)