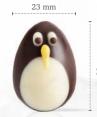

**Galaxy yellow** 78338 (± 304 pcs)

Galaxy dark 77134 (± 304 pcs) all year available

**Robin** 77930 (36 pcs)

**Penguin 3D** 77510 (36 pcs)

**Mr. Frosty** 77797 (80 pcs)

Comic winter assortment 78483 (90 pcs)