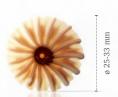

**Acorn** 77080 (40 pcs)

**Pinecone 3D** 77265 (18 pcs)

Pumpkin face assortment
78484 (90 pcs)

Pumpkin orange
73412 (± 290 pcs)

33 mm

33 mm

Recipe: Crunchy Halloween eclair created by Dobla pastry chef

Halloween confetti 38418 (2 kg)