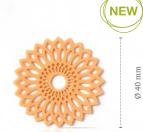

Geometric leaf 78415 (210 pcs)

Oak leaf 77468 (156 pcs)

Curvy art leaf dark 79069 (96 pcs)

Recipe: Coffee mania created by pastry chef Michel Willaume

**Chestnut 2D** 79031 (54 pcs)

Chocolate hazelnut in shell 77451 (120 pcs) all year available