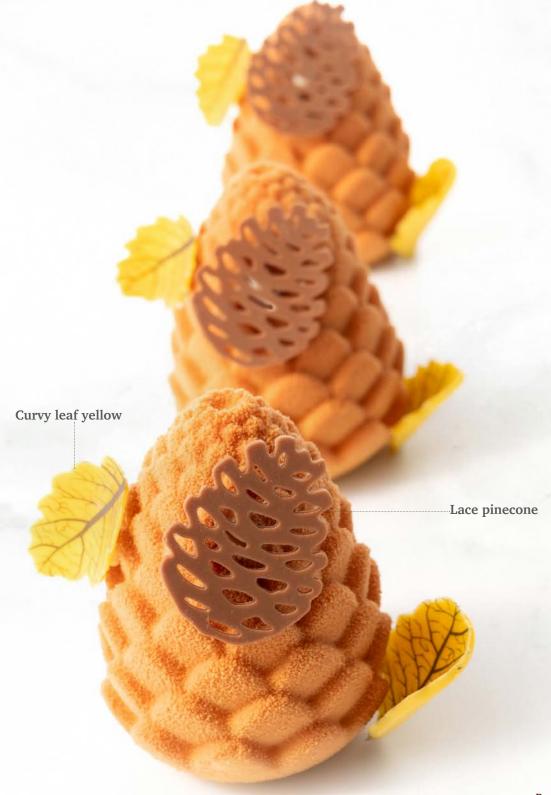

# Fall & Hallowreen Recipe: Nightmare before Christmas created by pastry chef Bart de Gans .....Pumpkin face assortment COCOLATE EXCITEMENT

Lace pinecone 79072 (180 pcs)

Lace mushroom 79071 (180 pcs)

**Toadstool** 77660 (200 pcs) all year available