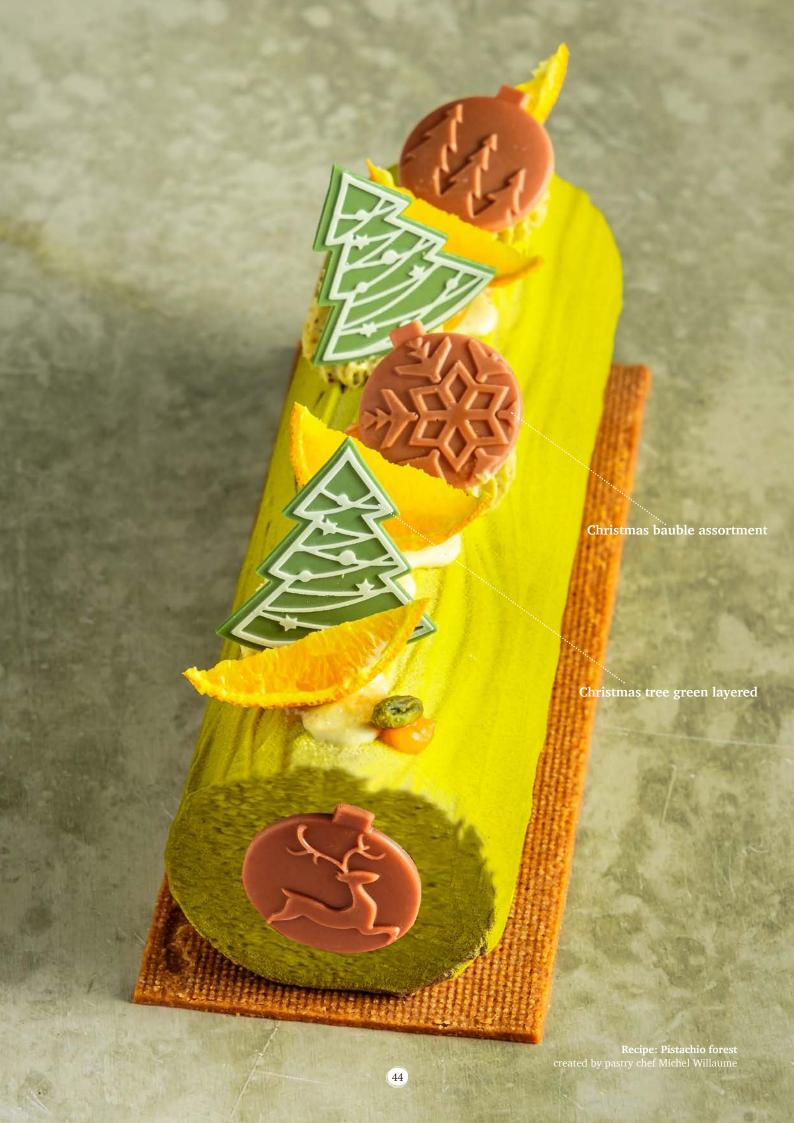

Ice crystal 77093 (88 pcs)

**Merry Christmas assortment** 77794 (63 pcs each = 189 pcs total)

Christmas bauble assortment 78482 (92 pcs)

Reindeer red nose face 78485 (90 pcs)

Recipe: Spicy Fantansy created by pastry chef Michel Willaume