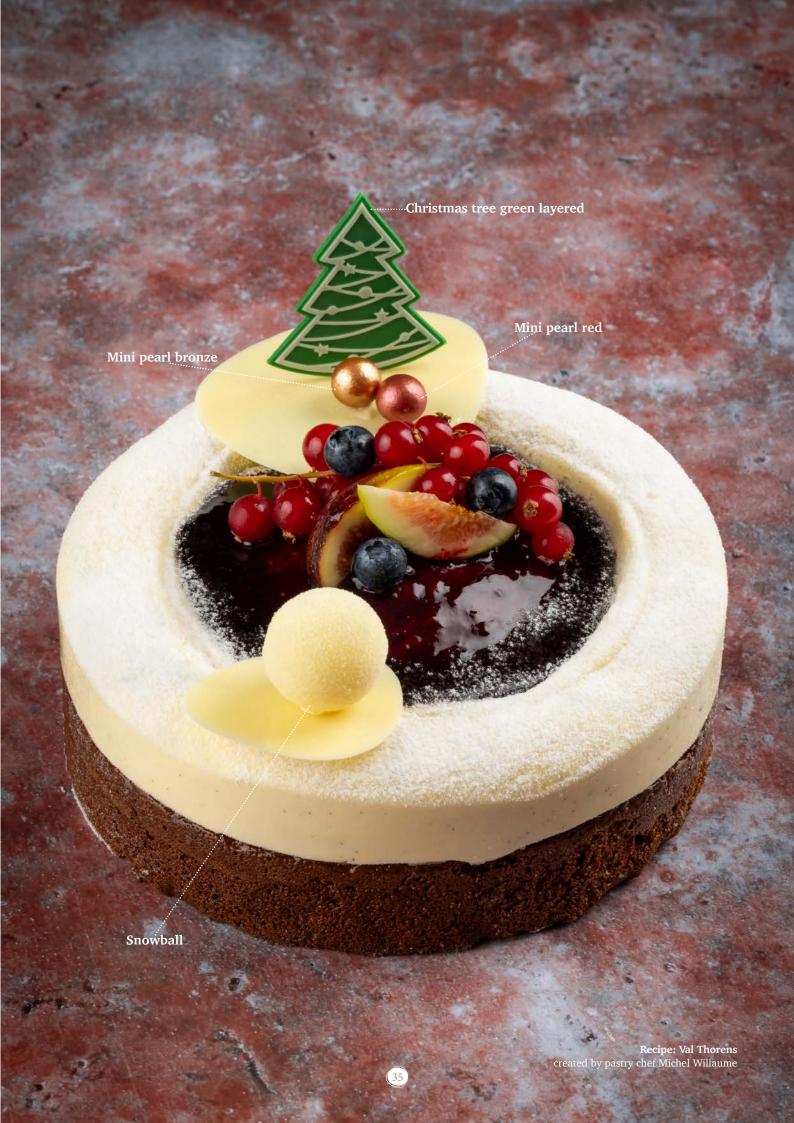

Ball dark red 77389 (40 pcs) all year available

Snowball 77799 (40 pcs) all year available

Mini pearl red 77419 (312 pcs) all year available

Mini pearl bronze 77774 (312 pcs) all year available

Acorn bronze 77956 (40 pcs)