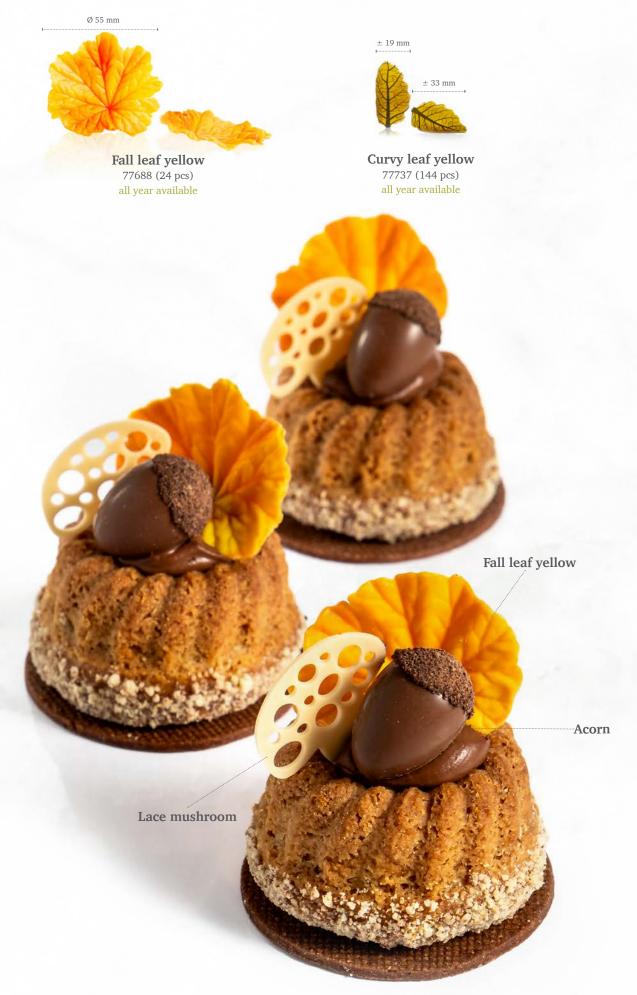

Geometric leaf 78415 (210 pcs)

Oak leaf 77468 (156 pcs)

Curvy art leaf dark 79069 (96 pcs)

Recipe: Coffee mania created by pastry chef Michel Willaume

**Chestnut 2D** 79031 (54 pcs)

Chocolate hazelnut in shell 77451 (120 pcs) all year available

**Acorn** 77080 (40 pcs)

**Pinecone 3D** 77265 (18 pcs)

Pumpkin face assortment
78484 (90 pcs)

Pumpkin orange
73412 (± 290 pcs)

33 mm

33 mm

Recipe: Crunchy Halloween eclair created by Dobla pastry chef

Halloween confetti 38418 (2 kg)