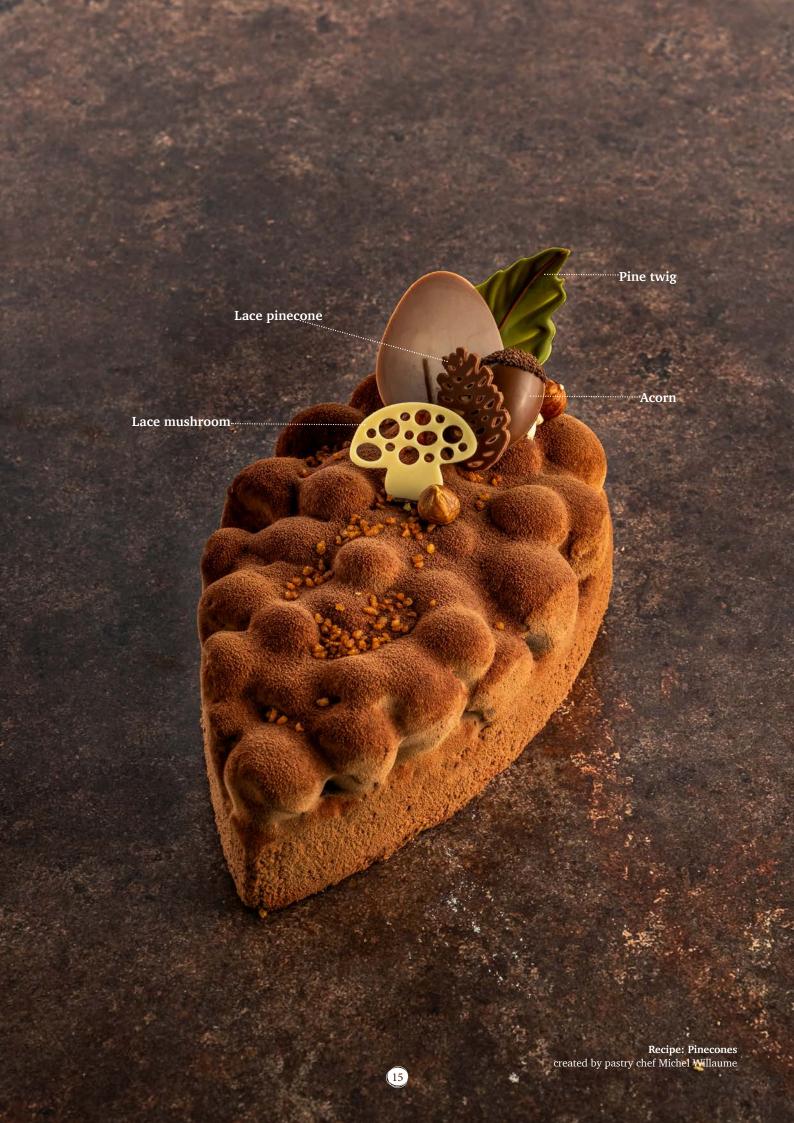

# Fall & Hallowreen Recipe: Nightmare before Christmas created by pastry chef Bart de Gans .....Pumpkin face assortment COCOLATE EXCITEMENT

Lace pinecone 79072 (180 pcs)

Lace mushroom 79071 (180 pcs)

**Toadstool** 77660 (200 pcs) all year available