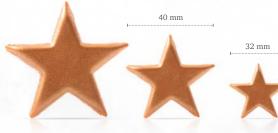

### Candy ball assortment

Holly leaf 2D

77775 (192 pcs)

Crinkle white chocolate 77770 (240 pcs) all year available

Bling dark 77767 ( 288 pcs) all year available

**Star bronze assortment** 78449 (132 pcs)

**Golden star** 78422 (± 248 pcs)