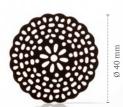

Mini toadstool 77777 (756 pcs)

Recipe: Forest full created by pastry chef Michel Willaume

Lace flower amber 79021 (216 pcs) all year available

Lace round dark 77911 (216 pcs) all year available

Rosette dark/white 77681 (30 pcs) all year available