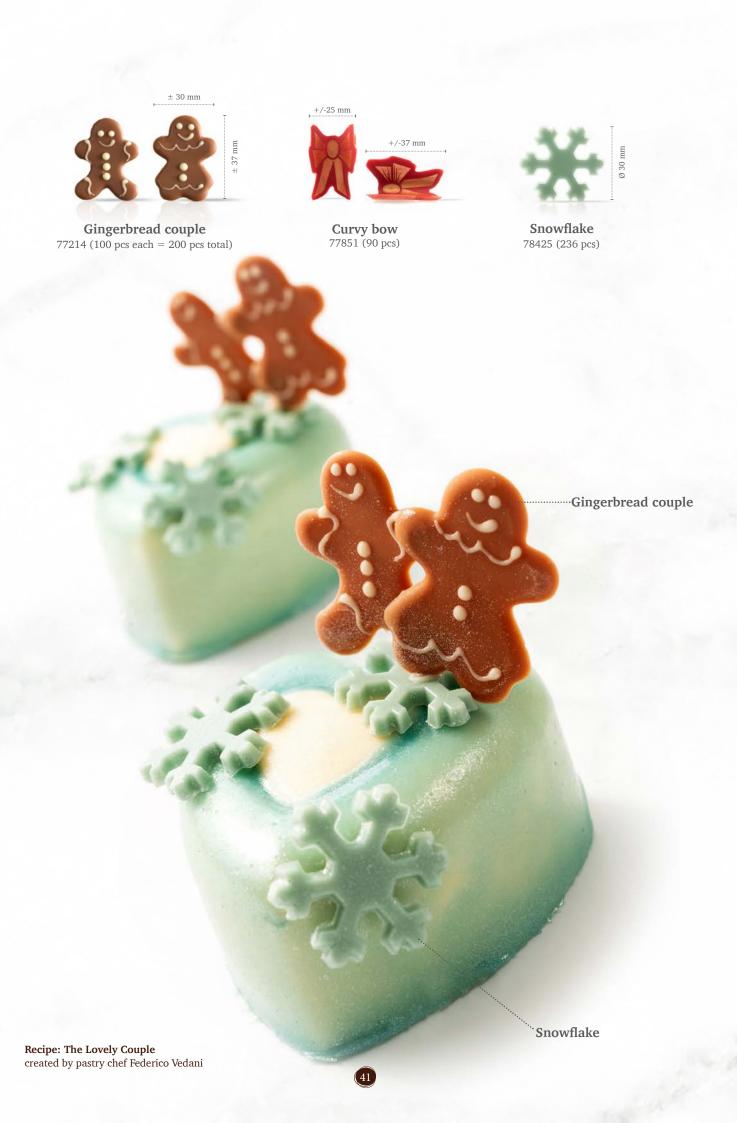

## Minter & Christmas

**Gingerbread layered assortment** (Tree)

Recipe: Spicy winter created by pastry chef Michel Willaume

CREATING
CHOCOLATE EXCITEMENT

Gingerbread layered assortment 79070 (96 pcs)

Snow globe layered 79073 (144 pcs)