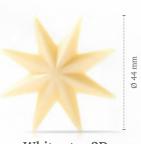

Merry Christmas seal 77335 (154 pcs)

**White star 3D** 77786 (36 pcs)

**Winter tree** 77801 (165 pcs)

**Santa sock** 78431 (132 pcs)

**Santa hat** 78430 (± 218 pcs)

Candy ball assortment 79075 (252 pcs)

Ball dark gold 77778 (40 pcs) all year available