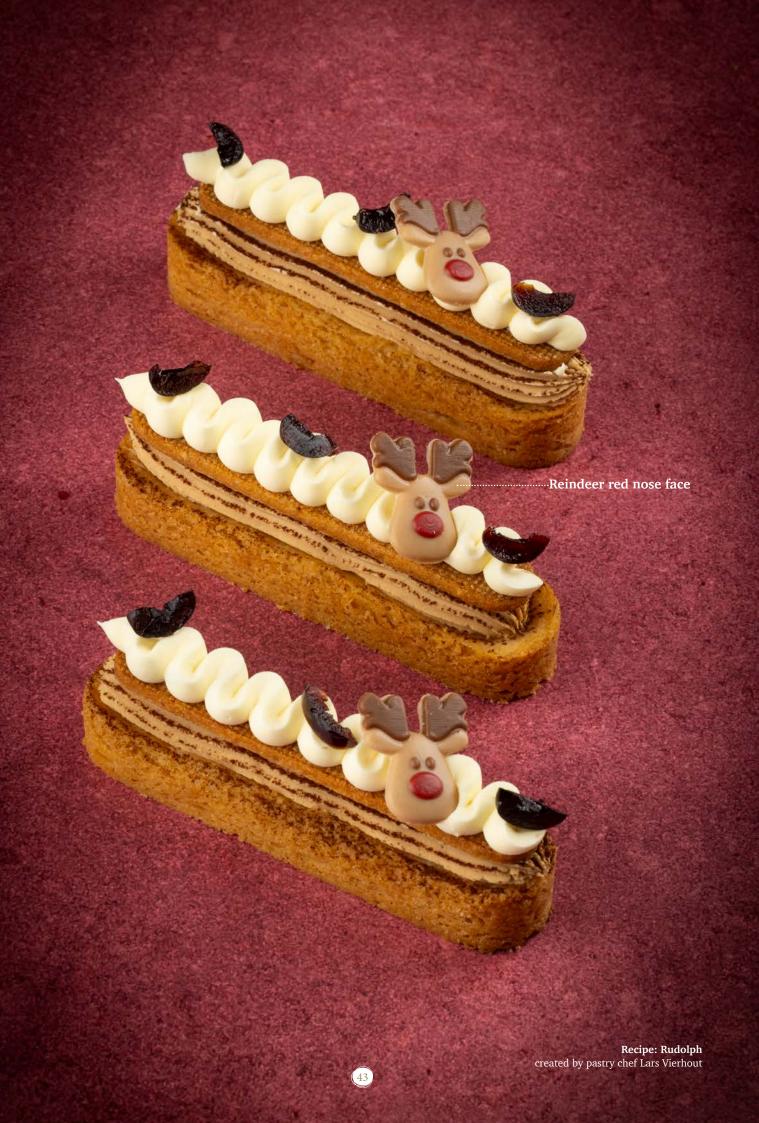

Ice crystal 77093 (88 pcs)

**Merry Christmas assortment** 77794 (63 pcs each = 189 pcs total)

Christmas bauble assortment 78482 (92 pcs)

Reindeer red nose face 78485 (90 pcs)

Recipe: Spicy Fantansy created by pastry chef Michel Willaume