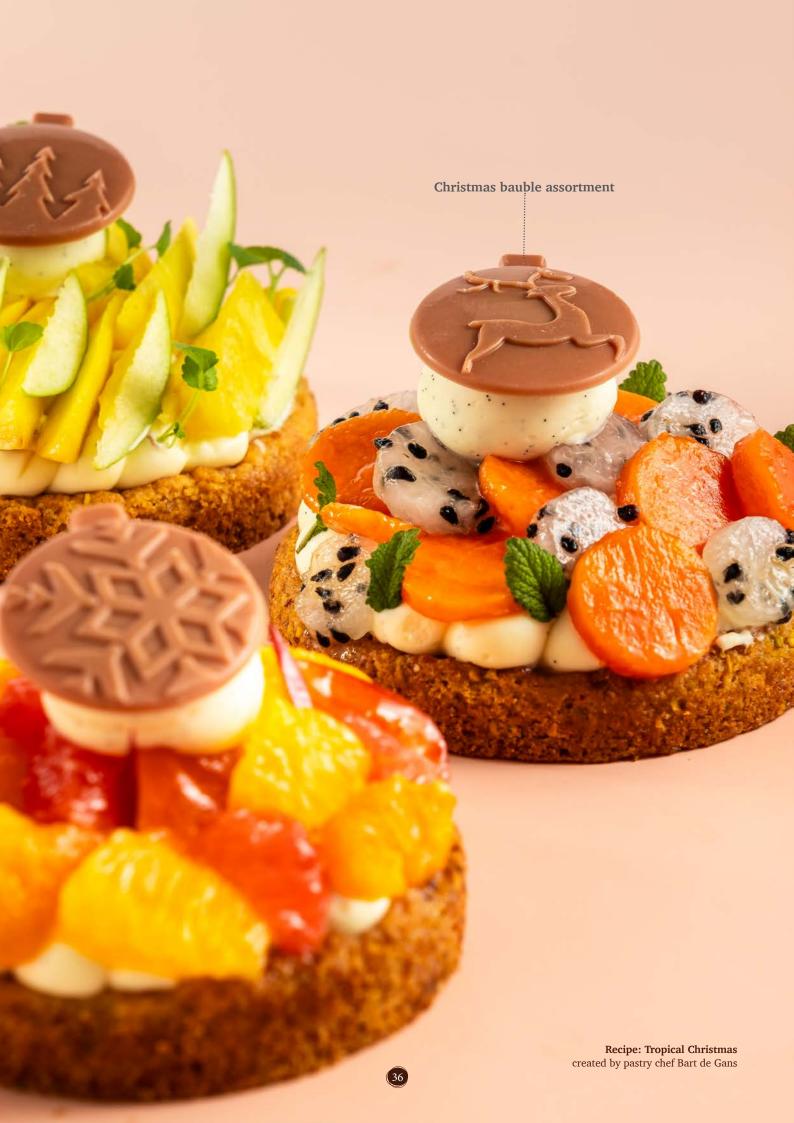

Ice crystal 77093 (88 pcs)

**Merry Christmas assortment** 77794 (63 pcs each = 189 pcs total)

Christmas bauble assortment 78482 (92 pcs)

Reindeer red nose face 78485 (90 pcs)

Recipe: Spicy Fantansy created by pastry chef Michel Willaume