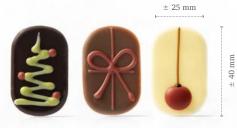

## Minter & Christmas

**Gingerbread layered assortment** (Tree)

Recipe: Spicy winter created by pastry chef Michel Willaume

CREATING
CHOCOLATE EXCITEMENT

Gingerbread layered assortment 79070 (96 pcs)

Snow globe layered 79073 (144 pcs)