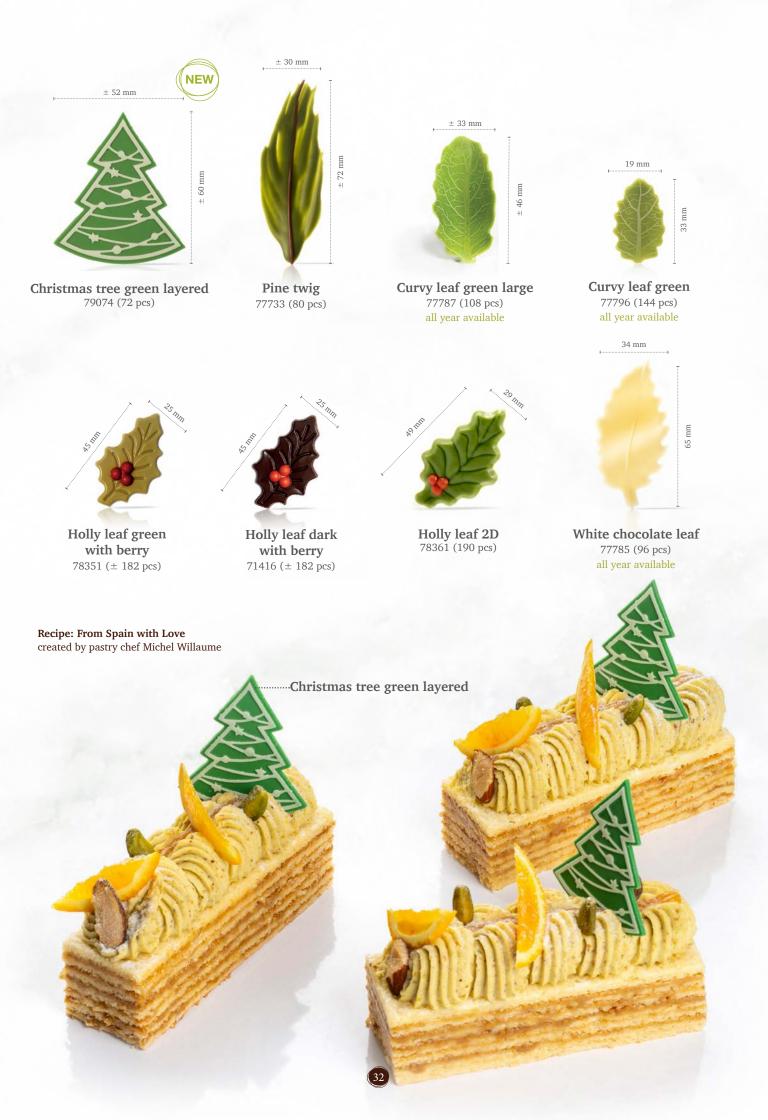

## Minter & Christmas

**Gingerbread layered assortment** (Tree)

Recipe: Spicy winter created by pastry chef Michel Willaume

CREATING
CHOCOLATE EXCITEMENT

Gingerbread layered assortment 79070 (96 pcs)

Snow globe layered 79073 (144 pcs)

Merry Christmas seal 77335 (154 pcs)

**White star 3D** 77786 (36 pcs)

**Winter tree** 77801 (165 pcs)

**Santa sock** 78431 (132 pcs)

**Santa hat** 78430 (± 218 pcs)

Candy ball assortment 79075 (252 pcs)

Ball dark gold 77778 (40 pcs) all year available

Ball dark red 77389 (40 pcs) all year available

Snowball 77799 (40 pcs) all year available

Mini pearl red 77419 (312 pcs) all year available

Mini pearl bronze 77774 (312 pcs) all year available

Acorn bronze 77956 (40 pcs)

### Candy ball assortment

Holly leaf 2D

77775 (192 pcs)

Crinkle white chocolate 77770 (240 pcs) all year available

Bling dark 77767 ( 288 pcs) all year available

**Star bronze assortment** 78449 (132 pcs)

**Golden star** 78422 (± 248 pcs)