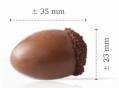

**Acorn** 77080 (40 pcs)

**Pinecone 3D** 77265 (18 pcs)

Pumpkin face assortment
78484 (90 pcs)

Pumpkin orange
73412 (± 290 pcs)

33 mm

33 mm

Recipe: Crunchy Halloween eclair created by Dobla pastry chef

Halloween confetti 38418 (2 kg)