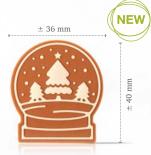

## Minter & Christmas

**Gingerbread layered assortment** (Tree)

Recipe: Spicy winter created by pastry chef Michel Willaume

CREATING
CHOCOLATE EXCITEMENT

Gingerbread layered assortment 79070 (96 pcs)

Snow globe layered 79073 (144 pcs)