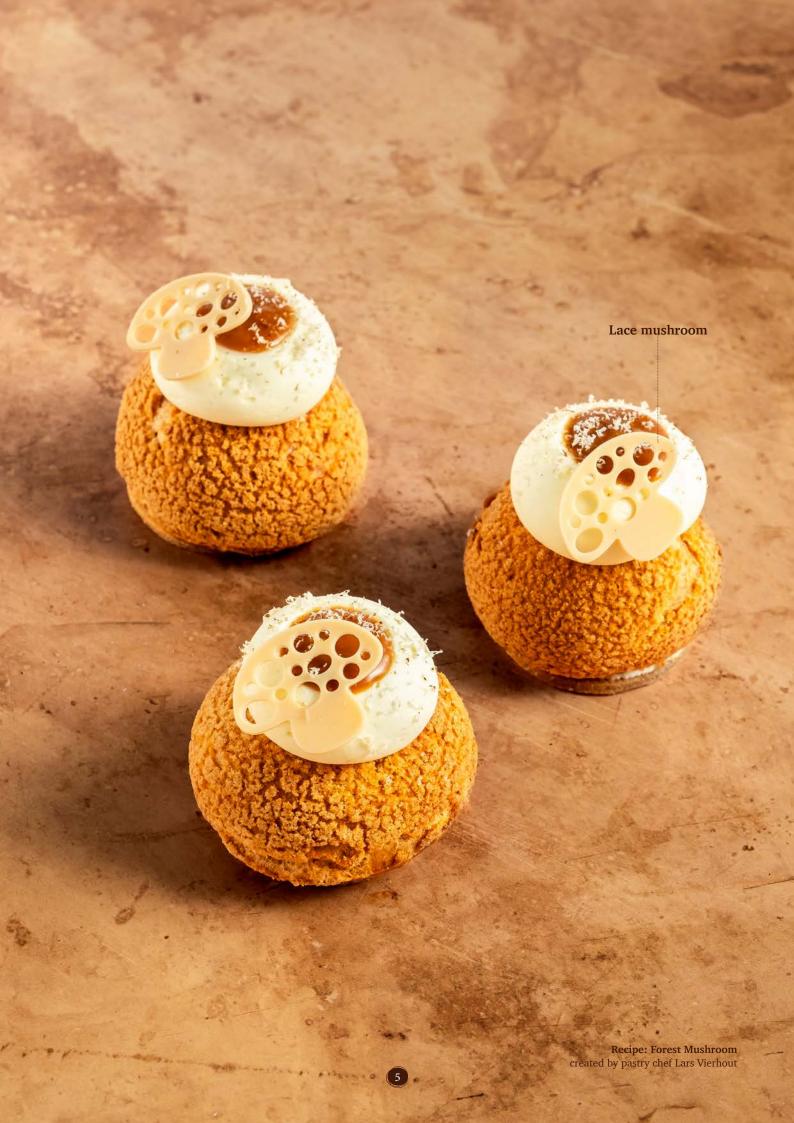

# Fall & Hallowreen Recipe: Nightmare before Christmas created by pastry chef Bart de Gans .....Pumpkin face assortment COCOLATE EXCITEMENT

Lace pinecone 79072 (180 pcs)

Lace mushroom 79071 (180 pcs)

**Toadstool** 77660 (200 pcs) all year available