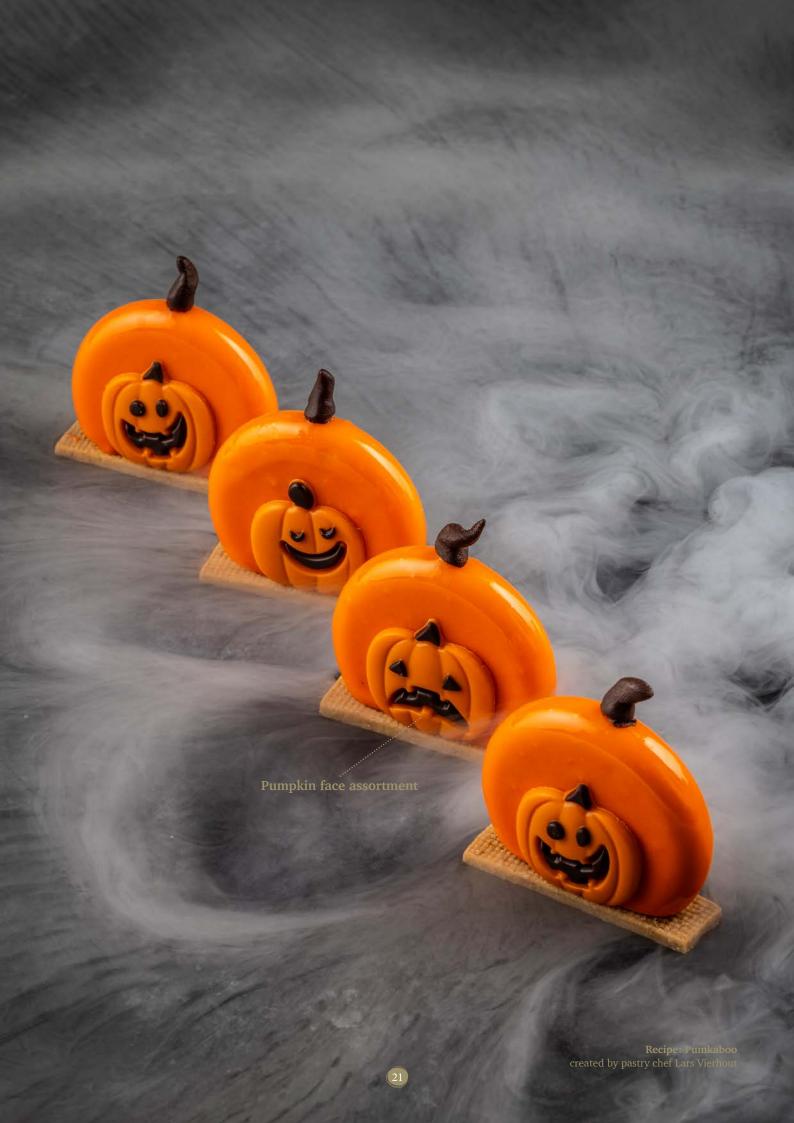

# Fall & Hallowreen Recipe: Nightmare before Christmas created by pastry chef Bart de Gans .....Pumpkin face assortment COCOLATE EXCITEMENT

Lace pinecone 79072 (180 pcs)

Lace mushroom 79071 (180 pcs)

**Toadstool** 77660 (200 pcs) all year available