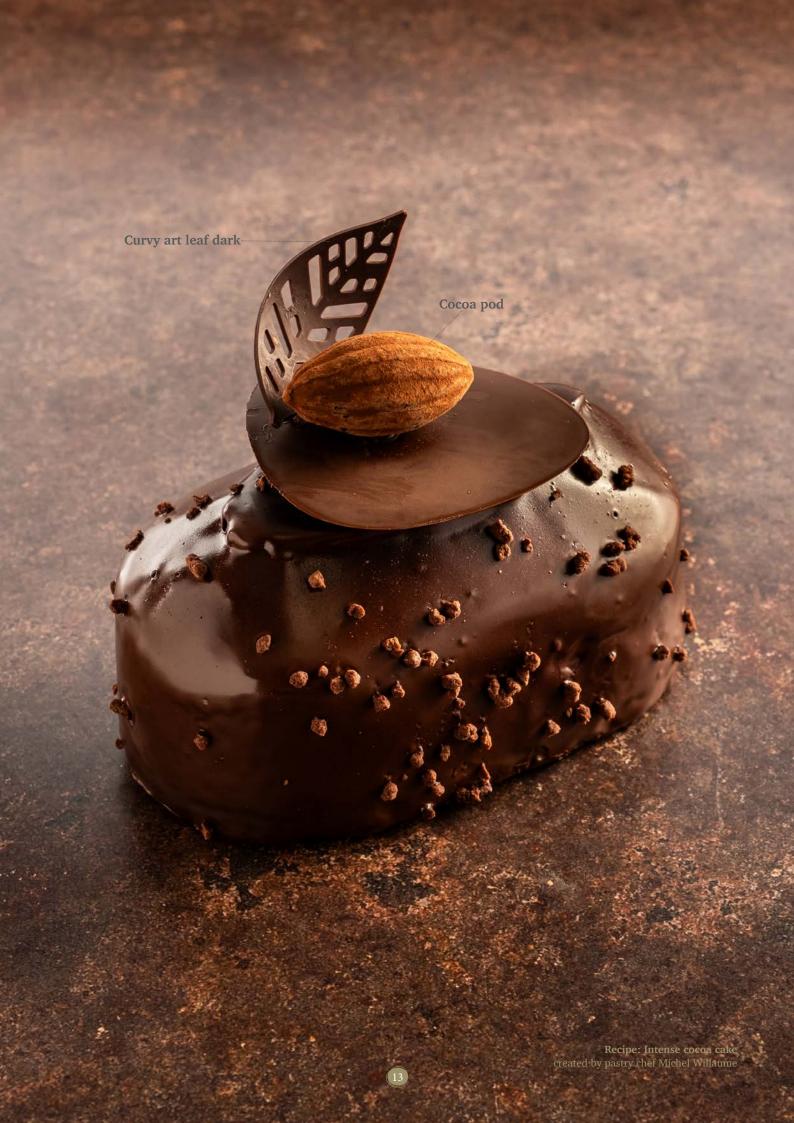

Geometric leaf 78415 (210 pcs)

Oak leaf 77468 (156 pcs)

Curvy art leaf dark 79069 (96 pcs)

Recipe: Coffee mania created by pastry chef Michel Willaume

**Chestnut 2D** 79031 (54 pcs)

Chocolate hazelnut in shell 77451 (120 pcs) all year available