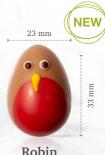

**Galaxy yellow** 78338 (± 304 pcs)

Galaxy dark 77134 (± 304 pcs) all year available

**Robin** 77930 (36 pcs)

**Penguin 3D** 77510 (36 pcs)

**Mr. Frosty** 77797 (80 pcs)

Comic winter assortment 78483 (90 pcs)