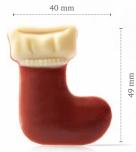

Merry Christmas seal 77335 (154 pcs)

**White star 3D** 77786 (36 pcs)

**Winter tree** 77801 (165 pcs)

**Santa sock** 78431 (132 pcs)

**Santa hat** 78430 (± 218 pcs)

Candy ball assortment 79075 (252 pcs)

Ball dark gold 77778 (40 pcs) all year available