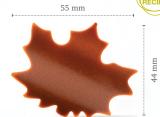

Maple leaf 77793 (90 pcs) all year available

Three color classic 77395 (280 pcs) all year available

Geometric animals 72216 (210 pcs)

Geometric leaf 78415 (210 pcs)

Recipe: Maple pancake entremêt created by pastry chef Bart de Gans