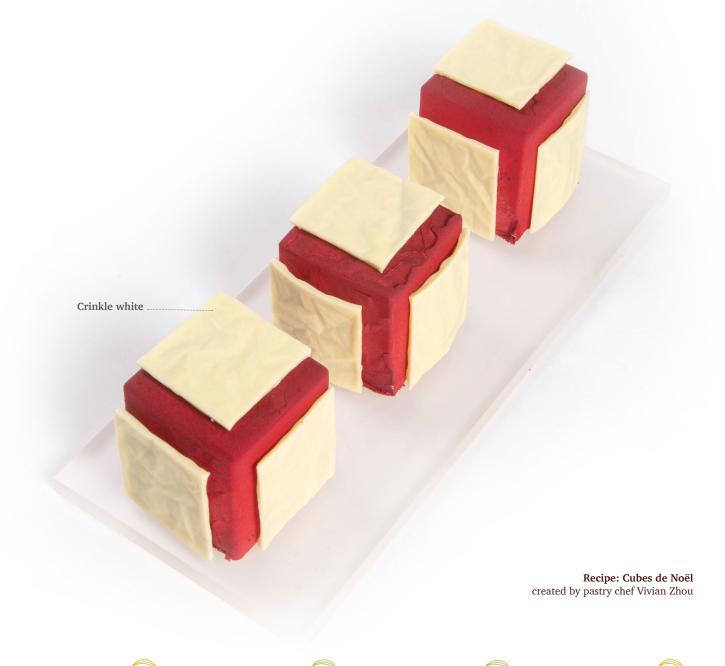

Bronze crumble 77764 (486 pcs) all year available

Red crumble 77736 (486 pcs) all year available

Crinkle white 77770 (240 pcs) all year available

Crinkle bronze 77775 (192 pcs)

Crinkle red 77816 (240 pcs) all year available