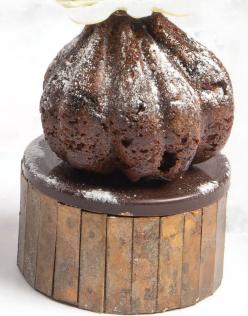

Santa new 78417 (90 pcs)

**Santa** 77094 (105 pcs)

**Christmas Elf** 78416 (90 pcs)

Winter tree 77801 (165 pcs)

**Recipe: Baked Alaska tree** created by pastry chef Bart de Gans

43208 (1 kg)

Sprinkle X-mas baubles 38408 (0.8 kg)