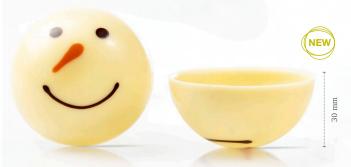

Igloo coupole 77735 (144 pcs) Volume 36ml

**Penguin** 77510 (36 pcs)

**Mr. Frosty** 77797 (80 pcs)

Christmas exclusive 71299 (± 208 pcs)

Recipe: Lebkuchen Snowman Coupole Plated Dessert Christmas Fine Dining Concept created by pastry chef Otto Tay