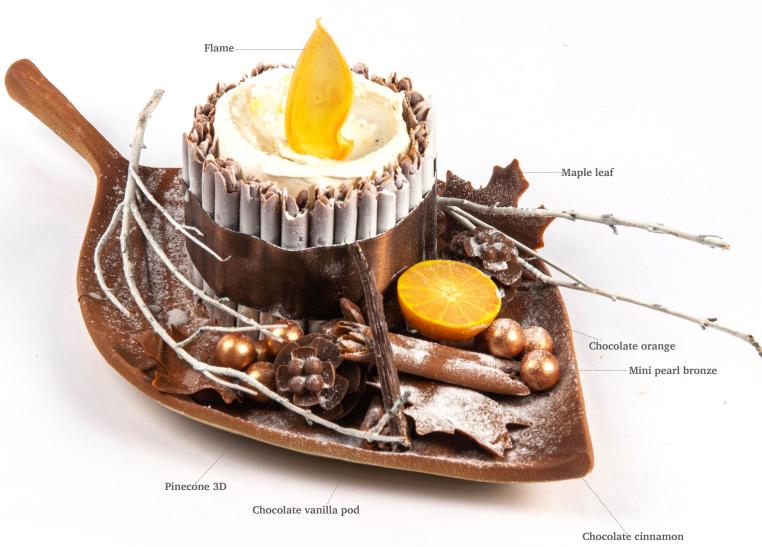

Chocolate cinnamon 77309 (45 pcs) all year available

Chocolate star anise 77308 (54 pcs) all year available

Chocolate vanilla pod 77310 (48 pcs) all year available

Panatella marbled 72805 (± 100 pcs) all year available

Recipe: Spice cake by candle light created by pastry chef Graham Mairs

Chocolate hazelnut in shell 77451 (120 pcs) all year available

Truffle shells Halloween 77857 (252 pcs) Volume 5ml (0,17 oz)

Recipe: Halloween cup created by pastry chefs Graham Mairs and Lars Vierhout