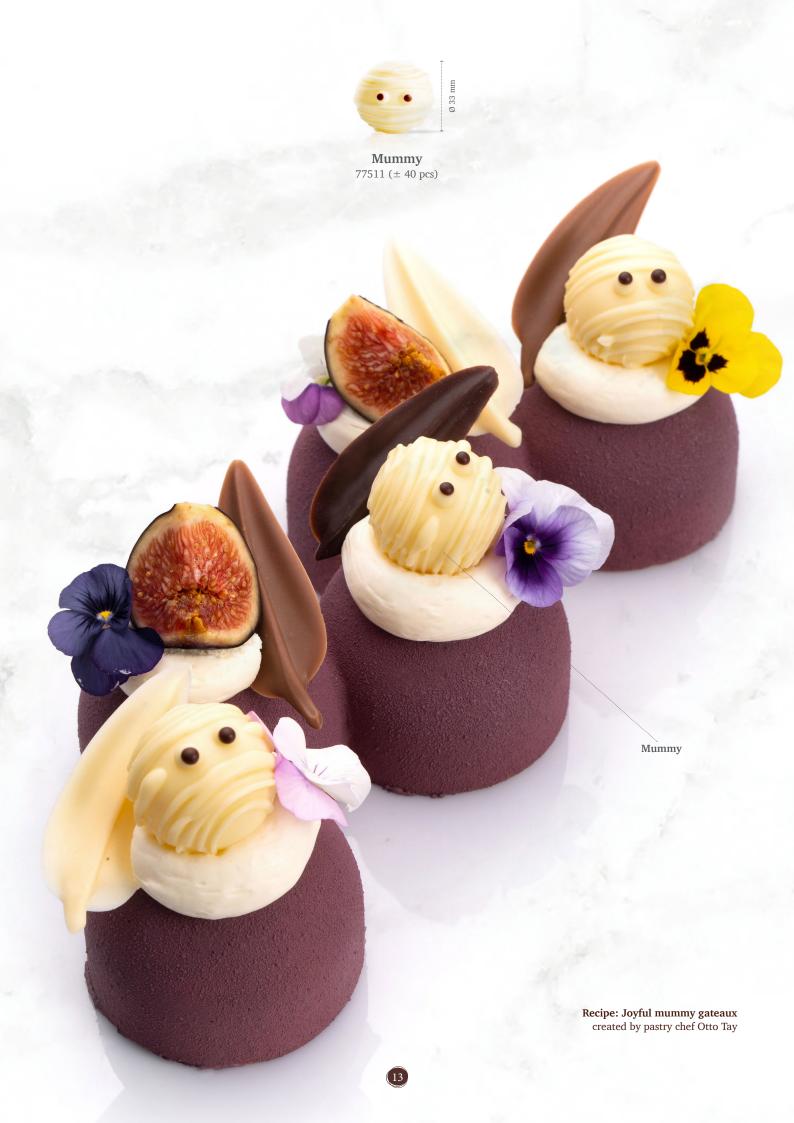

Fall & Halloween

Recipe: Cookie jar surprise created by pastry chef Bart de Gans

77468 (156 pcs)

**Bling dark** 77767 ( 288 pcs) all year available

Toadstool 77660 (200 pcs) all year available

Mini toadstool 77777 (756 pcs)