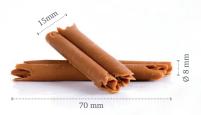

Chocolate cinnamon 77309 (45 pcs) all year available

Chocolate star anise 77308 (54 pcs) all year available

Chocolate vanilla pod 77310 (48 pcs) all year available

Panatella marbled 72805 (± 100 pcs) all year available