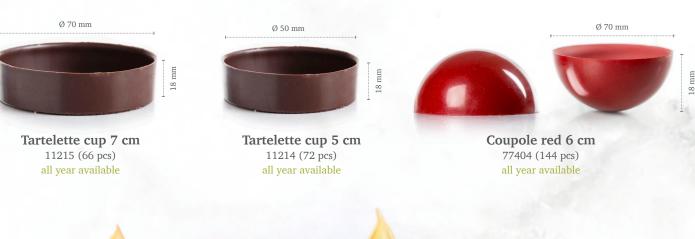

# Winter & Christmas

22 mm

Icing cookie Winter hat 77856 (75 pcs)

Icing cookie Snowman 77855 (90 pcs)

**Candy Cane** 77629 (120 pcs)

Recipe: Christmas crown created by pastry chef Michel Willaume

Snowman coupole 77852 (144 pcs) Volume 36ml