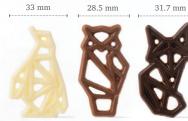

Maple leaf 77793 (90 pcs) all year available

Three color classic 77395 (280 pcs) all year available

Geometric animals 72216 (210 pcs)

Geometric leaf 78415 (210 pcs)

Recipe: Maple pancake entremêt created by pastry chef Bart de Gans