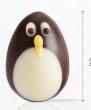

Igloo coupole 77735 (144 pcs) Volume 36ml

**Penguin** 77510 (36 pcs)

**Mr. Frosty** 77797 (80 pcs)

Christmas exclusive 71299 (± 208 pcs)

Recipe: Lebkuchen Snowman Coupole Plated Dessert Christmas Fine Dining Concept created by pastry chef Otto Tay