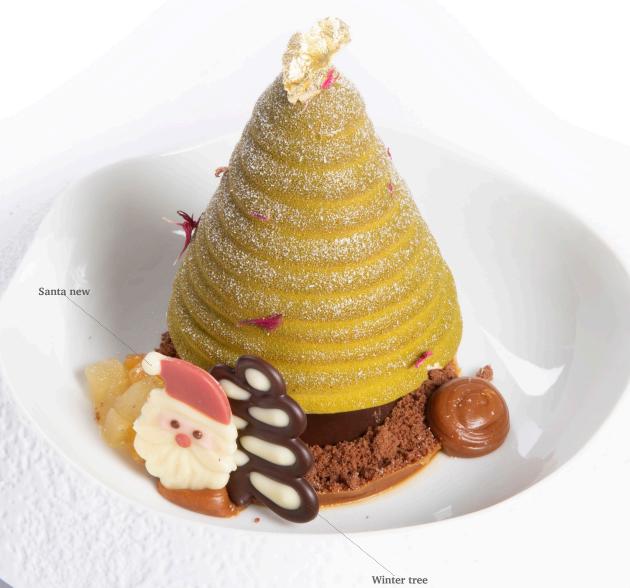

Santa new 78417 (90 pcs)

**Santa** 77094 (105 pcs)

**Christmas Elf** 78416 (90 pcs)

Winter tree 77801 (165 pcs)

**Recipe: Baked Alaska tree** created by pastry chef Bart de Gans

43208 (1 kg)

Sprinkle X-mas baubles 38408 (0.8 kg)