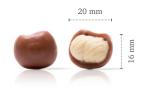

Recipe: Spice cake by candle light created by pastry chef Graham Mairs

Chocolate hazelnut in shell 77451 (120 pcs) all year available

Truffle shells Halloween 77857 (252 pcs) Volume 5ml (0,17 oz)

Recipe: Halloween cup created by pastry chefs Graham Mairs and Lars Vierhout