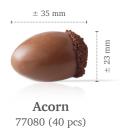

Fall & Halloween

Recipe: Cookie jar surprise created by pastry chef Bart de Gans

77468 (156 pcs)

**Bling dark** 77767 ( 288 pcs) all year available

Toadstool 77660 (200 pcs) all year available

Mini toadstool 77777 (756 pcs)