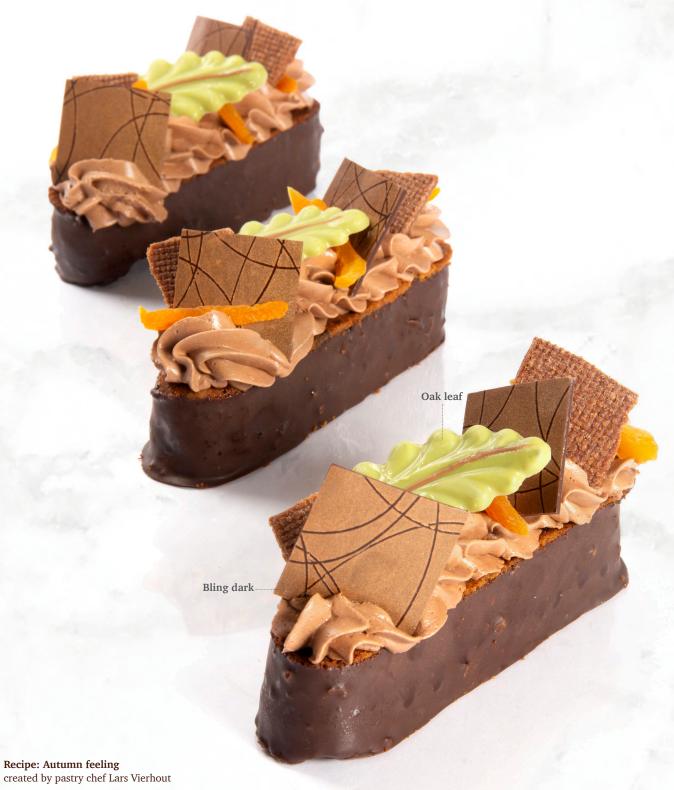

Fall & Halloween

Recipe: Cookie jar surprise created by pastry chef Bart de Gans

77468 (156 pcs)

**Bling dark** 77767 ( 288 pcs) all year available

Toadstool 77660 (200 pcs) all year available

Mini toadstool 77777 (756 pcs)