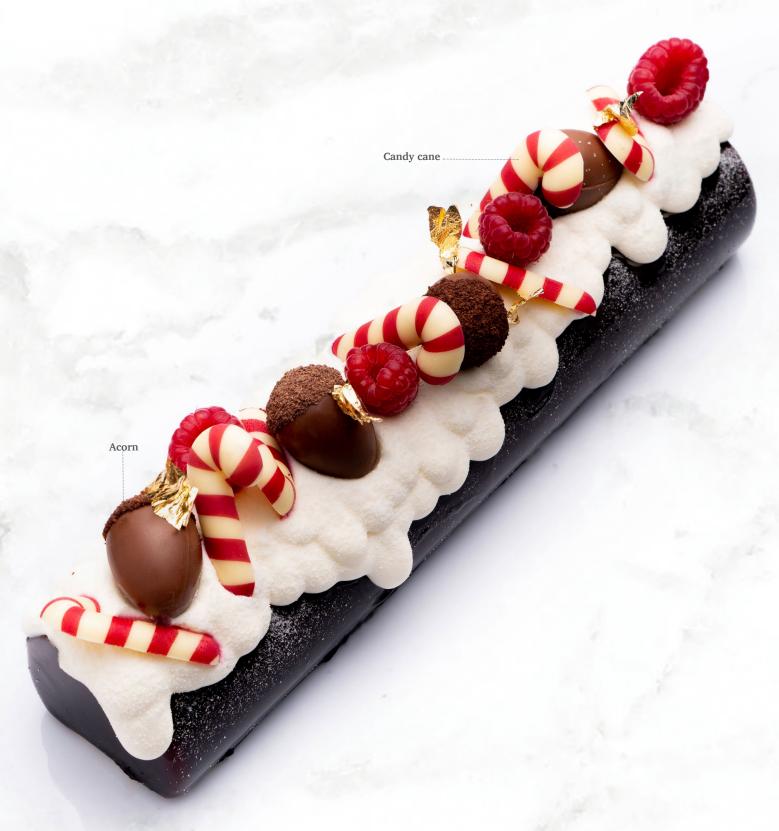

**D600 Star assortment** 84698 (66 pcs)

**D401 Christmas tree** 84699 (63 pcs)

D402 Christmas baubles assortment 84697 (84 pcs)

Recipe: Christmas raspberry Yule log cake created by pastry chef Bart de Gans