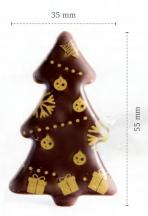

**D600 Star assortment** 84698 (66 pcs)

**D401 Christmas tree** 84699 (63 pcs)

D402 Christmas baubles assortment 84697 (84 pcs)

Recipe: Christmas raspberry Yule log cake created by pastry chef Bart de Gans