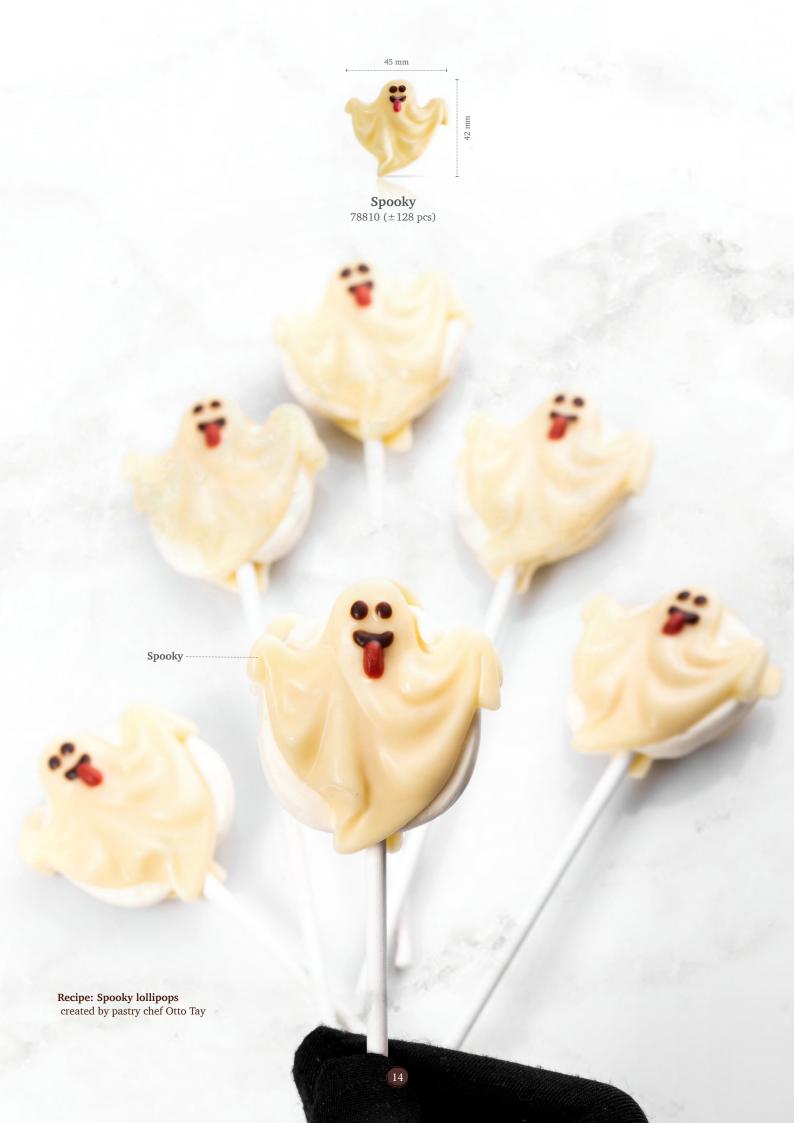

Fall & Halloween

Recipe: Cookie jar surprise created by pastry chef Bart de Gans

77468 (156 pcs)

**Bling dark** 77767 ( 288 pcs) all year available

Toadstool 77660 (200 pcs) all year available

Mini toadstool 77777 (756 pcs)