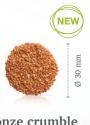

Bronze crumble 77764 (486 pcs) all year available

Red crumble 77736 (486 pcs) all year available

Crinkle white 77770 (240 pcs) all year available

Crinkle bronze 77775 (192 pcs)

Crinkle red 77816 (240 pcs) all year available