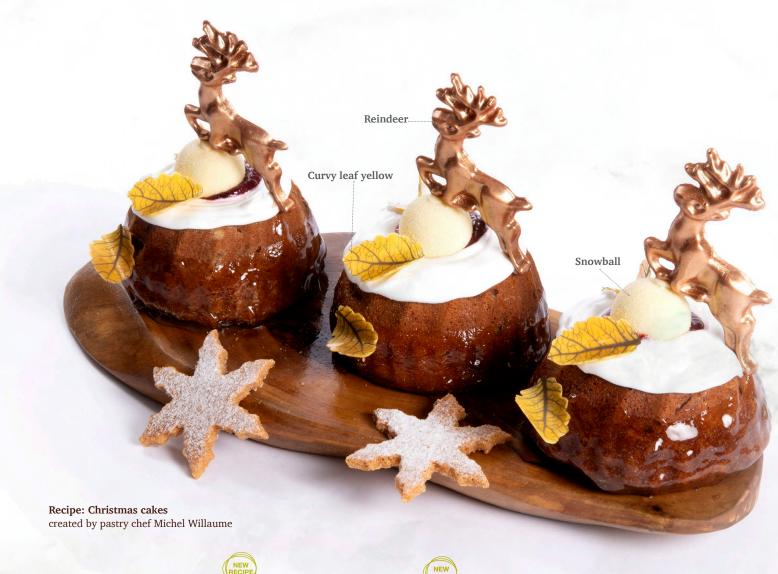

# Winter & Christmas

22 mm

Icing cookie Winter hat 77856 (75 pcs)

Icing cookie Snowman 77855 (90 pcs)

**Candy Cane** 77629 (120 pcs)

Recipe: Christmas crown created by pastry chef Michel Willaume

Snowman coupole 77852 (144 pcs) Volume 36ml