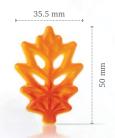

Maple leaf 77793 (90 pcs) all year available

Three color classic 77395 (280 pcs) all year available

Geometric animals 72216 (210 pcs)

Geometric leaf 78415 (210 pcs)

Recipe: Maple pancake entremêt created by pastry chef Bart de Gans