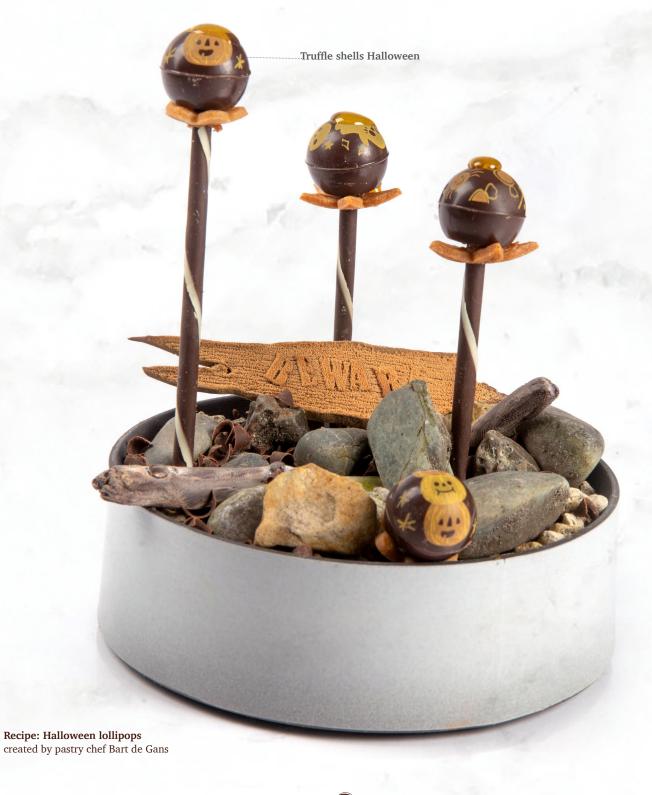

Recipe: Spice cake by candle light created by pastry chef Graham Mairs

Chocolate hazelnut in shell 77451 (120 pcs) all year available

Truffle shells Halloween 77857 (252 pcs) Volume 5ml (0,17 oz)

Recipe: Halloween cup created by pastry chefs Graham Mairs and Lars Vierhout