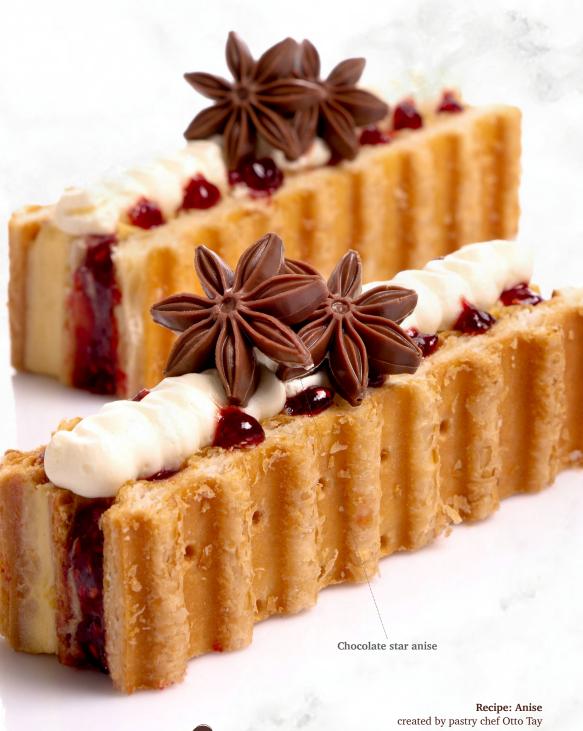

Chocolate cinnamon 77309 (45 pcs) all year available

Chocolate star anise 77308 (54 pcs) all year available

Chocolate vanilla pod 77310 (48 pcs) all year available

Panatella marbled 72805 (± 100 pcs) all year available