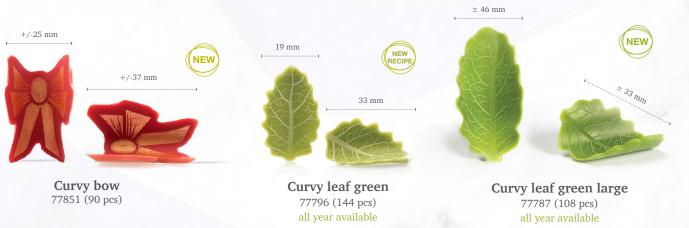

)



Holly leaf dark with berry 71416 (± 182 pcs)



**Antler** 72803 (240 pcs)



**Gingerbread couple** 77214 (100 pcs each = 200 pcs total)







**Merry Christmas assortment** 77794 (63 pcs each = 189 pcs total)







Petit four cup diamond white 13202 (64 pcs) all year available



Bronze crumble 77764 (486 pcs) all year available



Red crumble 77736 (486 pcs) all year available









Crinkle white 77770 (240 pcs) all year available



Crinkle bronze 77775 (192 pcs)



Crinkle red 77816 (240 pcs) all year available



Bling dark 77767 (288 pcs) all year available



Ball dark red 77389 (40 pcs) all year available



Ball dark gold 77778 (40 pcs) all year available





Mini pearl red 77419 (312 pcs) all year available





Mini pearl bronze 77774 (312 pcs) all year available















White chocolate leaf 77785 (96 pcs) all year available

**Polar bear** 77734 (90 pcs)



Galaxy yellow 78338 (± 304 pcs)



Galaxy dark 77134 (± 304 pcs) all year available



**Golden star** 78422 (± 248 pcs)



Ice crystal 77093 (88 pcs)







Santa new 78417 (90 pcs)



**Santa** 77094 (105 pcs)



**Christmas Elf** 78416 (90 pcs)



Winter tree 77801 (165 pcs)



**Recipe: Baked Alaska tree** created by pastry chef Bart de Gans















43208 (1 kg)





Sprinkle X-mas baubles 38408 (0.8 kg)



Sprinkle stars white 73417 (0.6 kg) all year available



Sprinkle stars dark 73419 (0.6 kg) all year available



Curls red 48169 (4 kg) all year available



Curls white 43114 (4 kg) all year available



Curls green 48131 (4 kg) all year available





**D600 Star assortmen