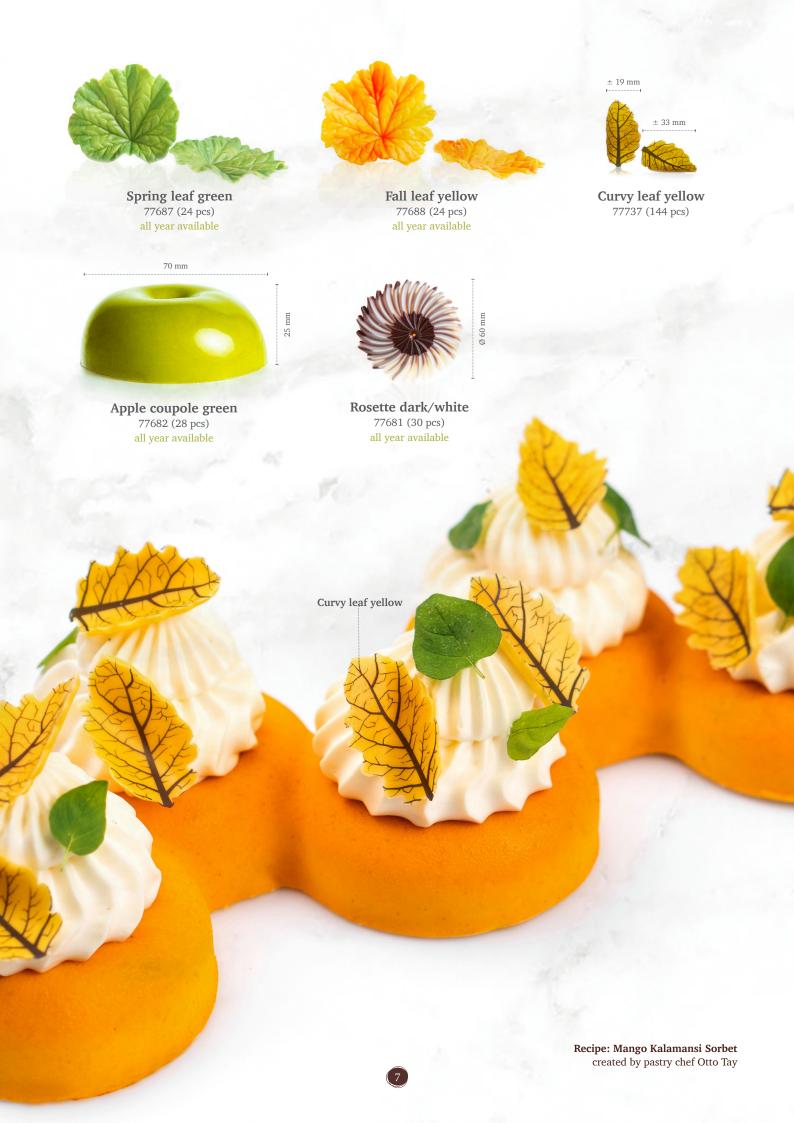

Fall & Halloween

Recipe: Cookie jar surprise created by pastry chef Bart de Gans

77468 (156 pcs)

**Bling dark** 77767 ( 288 pcs) all year available

Toadstool 77660 (200 pcs) all year available

Mini toadstool 77777 (756 pcs)