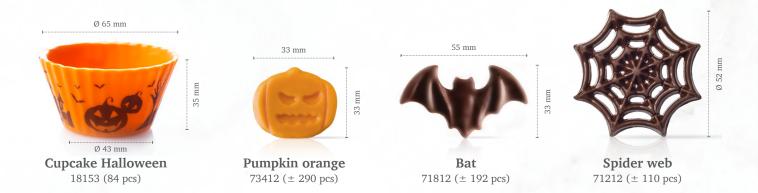

Fall & Halloween

Recipe: Cookie jar surprise created by pastry chef Bart de Gans

77468 (156 pcs)

**Bling dark** 77767 ( 288 pcs) all year available

Toadstool 77660 (200 pcs) all year available

Mini toadstool 77777 (756 pcs)

Recipe: Spice cake by candle light created by pastry chef Graham Mairs

Chocolate hazelnut in shell 77451 (120 pcs) all year available

Truffle shells Halloween 77857 (252 pcs) Volume 5ml (0,17 oz)

Recipe: Halloween cup created by pastry chefs Graham Mairs and Lars Vierhout