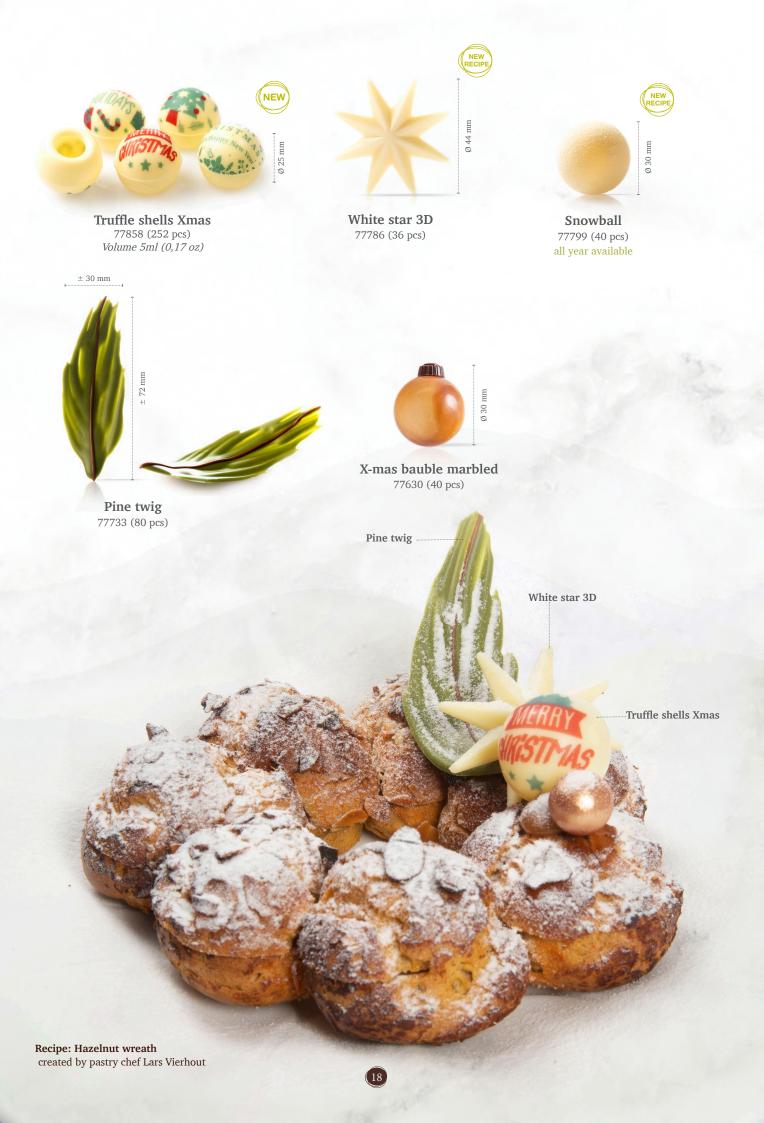

Santa new 78417 (90 pcs)

**Santa** 77094 (105 pcs)

**Christmas Elf** 78416 (90 pcs)

Winter tree 77801 (165 pcs)

**Recipe: Baked Alaska tree** created by pastry chef Bart de Gans

43208 (1 kg)

Sprinkle X-mas baubles 38408 (0.8 kg)