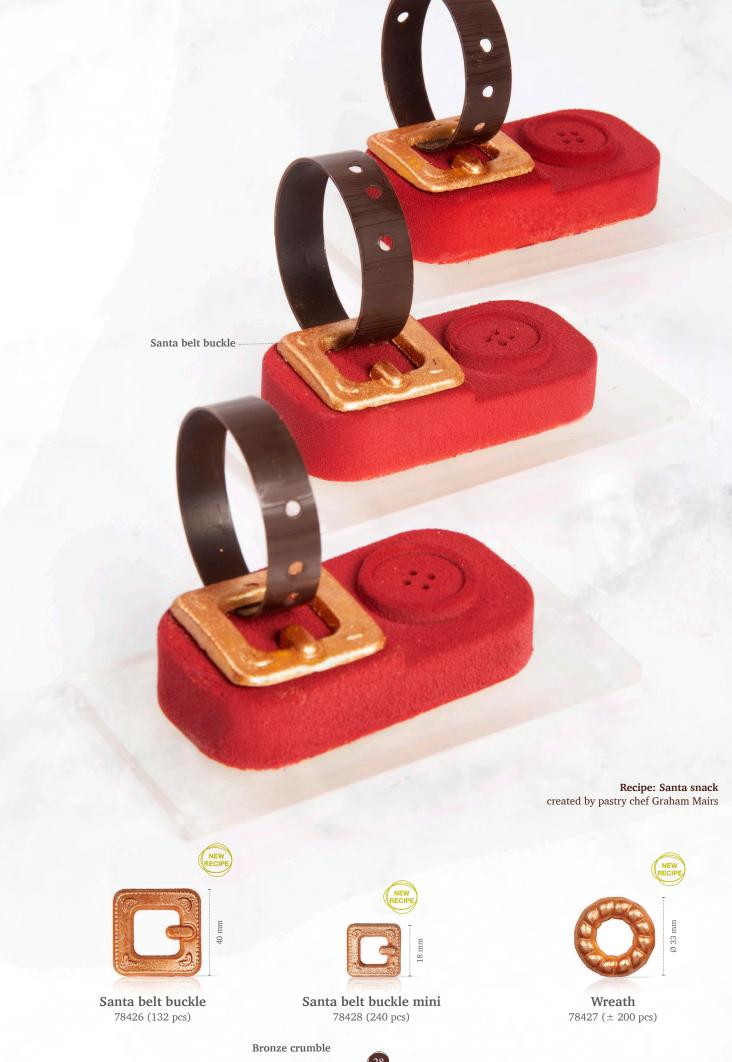

Crinkle bronze 77775 (192 pcs)



Crinkle red 77816 (240 pcs) all year available



Bling dark 77767 (288 pcs) all year available



Ball dark red 77389 (40 pcs) all year available



Ball dark gold 77778 (40 pcs) all year available





Mini pearl red 77419 (312 pcs) all year available





Mini pearl bronze 77774 (312 pcs) all year available















White chocolate leaf 77785 (96 pcs) all year available

**Polar bear** 77734 (90 pcs)



Galaxy yellow 78338 (± 304 pcs)



Galaxy dark 77134 (± 304 pcs) all year available



**Golden star** 78422 (± 248 pcs)



Ice crystal 77093 (88 pcs)







Santa new 78417 (90 pcs)



**Santa** 77094 (105 pcs)



**Christmas Elf** 78416 (90 pcs)



Winter tree 77801 (165 pcs)



**Recipe: Baked Alaska tree** created by pastry chef Bart de Gans















43208 (1 kg)





Sprinkle X-mas baubles 38408 (0.8 kg)



Sprinkle stars white 73417 (0.6 kg) all year available



Sprinkle stars dark 73419 (0.6 kg) all year available



Curls red 48169 (4 kg) all year available



Curls white 43114 (4 kg) all year available



Curls green 48131 (4 kg) all year available





**D600 Star assortment** 84698 (66 pcs)



**D401 Christmas tree** 84699 (63 pcs)



D402 Christmas baubles assortment 84697 (84 pcs)



Recipe: Christmas raspberry Yule log cake created by pastry chef Bart de Gans



Crown 78423 (200 pcs) all year available



# **OUR CHEFS:**



Bart de Gans



**Graham Mairs** 



Joshua John Russell



Lars Vierhout



Maurits van der Vooren ¾ Keeping his legacy alive



Michel Willaume



Monica Kate



Otto Tay



Vivian Zhou