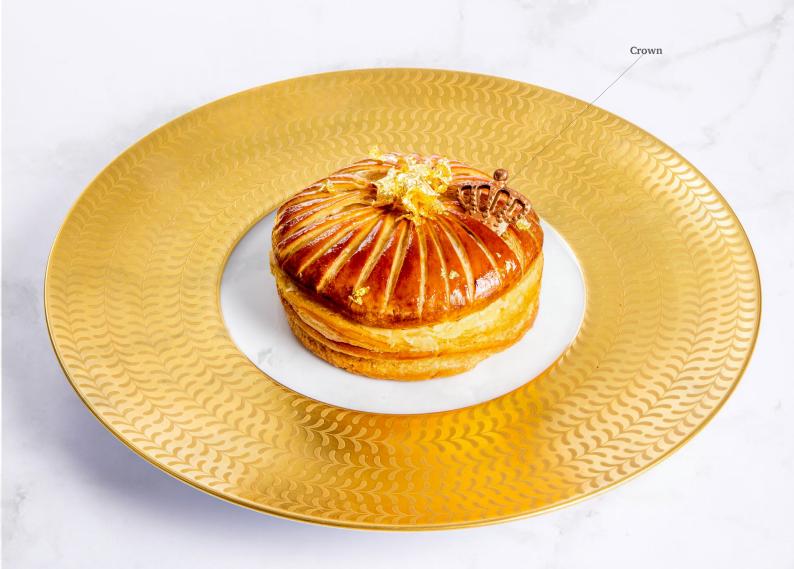

# Winter & Christmas

22 mm

Icing cookie Winter hat 77856 (75 pcs)

Icing cookie Snowman 77855 (90 pcs)

**Candy Cane** 77629 (120 pcs)

Recipe: Christmas crown created by pastry chef Michel Willaume

Snowman coupole 77852 (144 pcs) Volume 36ml