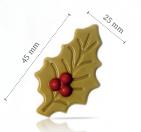

Holly leaf 2D

**Recipe: Traditional Christmas pudding** created by pastry chef Graham Mairs

**Holly leaf 2D** 78361 (190 pcs)

Holly leaf green with berry 78351 (± 182 pcs)

Holly leaf dark with berry 71416 (± 182 pcs)