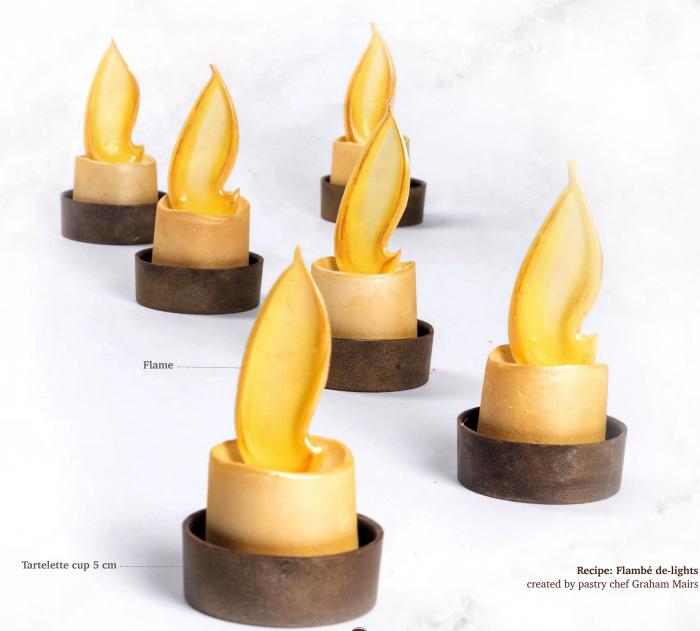

Recipe: Spice cake by candle light created by pastry chef Graham Mairs

Chocolate hazelnut in shell 77451 (120 pcs) all year available

Truffle shells Halloween 77857 (252 pcs) Volume 5ml (0,17 oz)

Recipe: Halloween cup created by pastry chefs Graham Mairs and Lars Vierhout