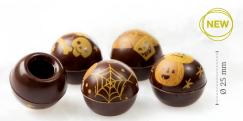

Recipe: Spice cake by candle light created by pastry chef Graham Mairs

Chocolate hazelnut in shell 77451 (120 pcs) all year available

Truffle shells Halloween 77857 (252 pcs) Volume 5ml (0,17 oz)

Recipe: Halloween cup created by pastry chefs Graham Mairs and Lars Vierhout