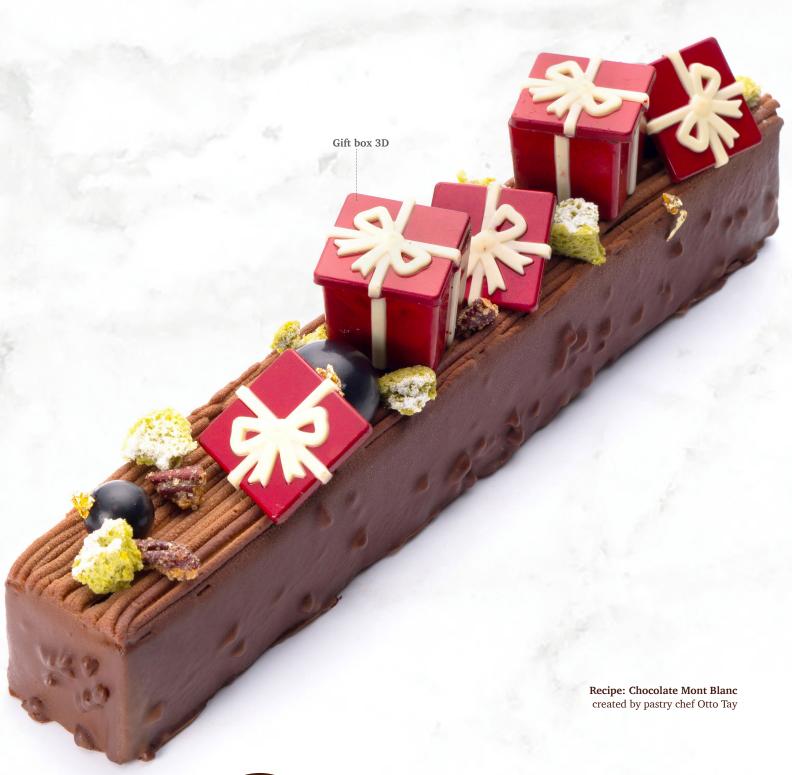

**D600 Star assortment** 84698 (66 pcs)

**D401 Christmas tree** 84699 (63 pcs)

D402 Christmas baubles assortment 84697 (84 pcs)

Recipe: Christmas raspberry Yule log cake created by pastry chef Bart de Gans