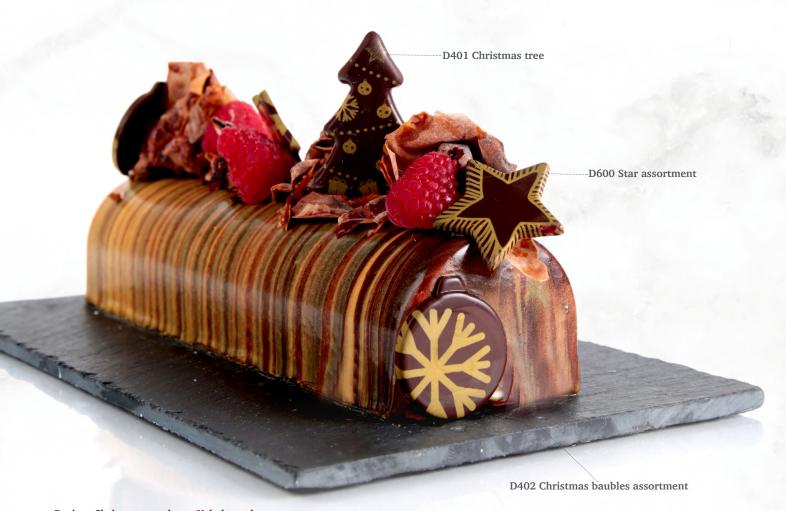

**D600 Star assortment** 84698 (66 pcs)

**D401 Christmas tree** 84699 (63 pcs)

D402 Christmas baubles assortment 84697 (84 pcs)

Recipe: Christmas raspberry Yule log cake created by pastry chef Bart de Gans