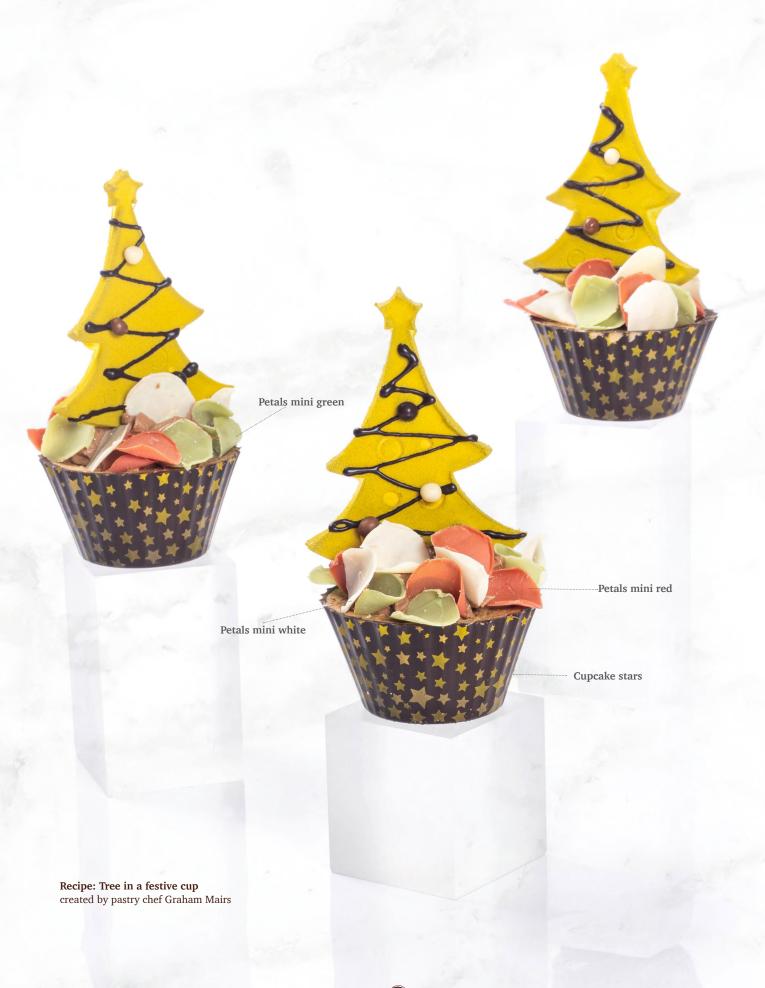

Recipe: Spice cake by candle light created by pastry chef Graham Mairs

Chocolate hazelnut in shell 77451 (120 pcs) all year available

Truffle shells Halloween 77857 (252 pcs) Volume 5ml (0,17 oz)

Recipe: Halloween cup created by pastry chefs Graham Mairs and Lars Vierhout

Holly leaf 2D

**Recipe: Traditional Christmas pudding** created by pastry chef Graham Mairs

**Holly leaf 2D** 78361 (190 pcs)

Holly leaf green with berry 78351 (± 182 pcs)

Holly leaf dark with berry 71416 (± 182 pcs)

Bronze crumble 77764 (486 pcs) all year available

Red crumble 77736 (486 pcs) all year available

Crinkle white 77770 (240 pcs) all year available

Crinkle bronze 77775 (192 pcs)

Crinkle red 77816 (240 pcs) all year available