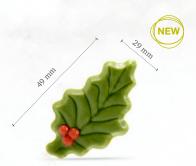

Holly leaf 2D

**Recipe: Traditional Christmas pudding** created by pastry chef Graham Mairs

**Holly leaf 2D** 78361 (190 pcs)

Holly leaf green with berry 78351 (± 182 pcs)

Holly leaf dark with berry 71416 (± 182 pcs)