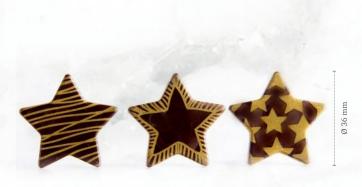

**D600 Star assortment** 84698 (66 pcs)

**D401 Christmas tree** 84699 (63 pcs)

D402 Christmas baubles assortment 84697 (84 pcs)

Recipe: Christmas raspberry Yule log cake created by pastry chef Bart de Gans