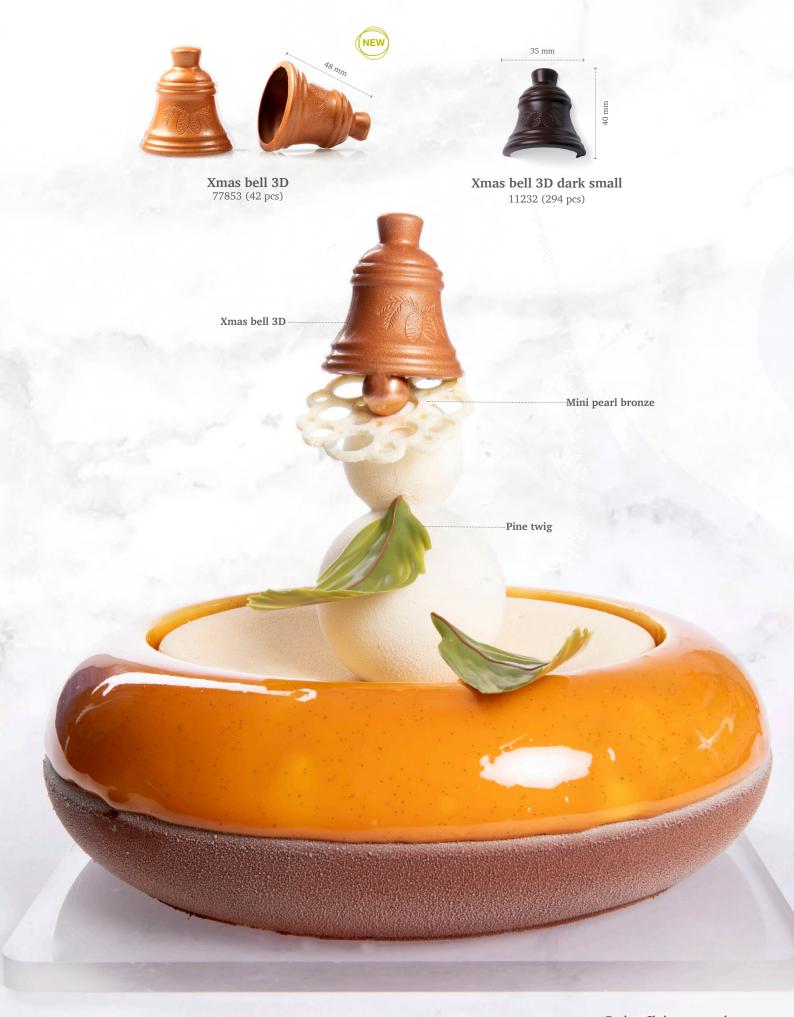

# Winter & Christmas

22 mm

Icing cookie Winter hat 77856 (75 pcs)

Icing cookie Snowman 77855 (90 pcs)

**Candy Cane** 77629 (120 pcs)

Recipe: Christmas crown created by pastry chef Michel Willaume

Snowman coupole 77852 (144 pcs) Volume 36ml

Bling dark 77767 (288 pcs) all year available

Ball dark red 77389 (40 pcs) all year available

Ball dark gold 77778 (40 pcs) all year available

Mini pearl red 77419 (312 pcs) all year available

Mini pearl bronze 77774 (312 pcs) all year available