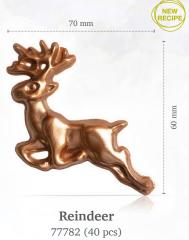

**Antler** 72803 (240 pcs)

**Gingerbread couple** 77214 (100 pcs each = 200 pcs total)

**Merry Christmas assortment** 77794 (63 pcs each = 189 pcs total)

Petit four cup diamond white 13202 (64 pcs) all year available