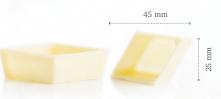

**Antler** 72803 (240 pcs)

**Gingerbread couple** 77214 (100 pcs each = 200 pcs total)

**Merry Christmas assortment** 77794 (63 pcs each = 189 pcs total)

Petit four cup diamond white 13202 (64 pcs) all year available