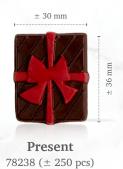

**D600 Star assortment** 84698 (66 pcs)

**D401 Christmas tree** 84699 (63 pcs)

D402 Christmas baubles assortment 84697 (84 pcs)

Recipe: Christmas raspberry Yule log cake created by pastry chef Bart de Gans