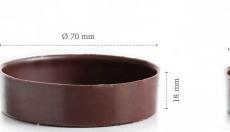

**Antler** 72803 (240 pcs)

**Gingerbread couple** 77214 (100 pcs each = 200 pcs total)

**Merry Christmas assortment** 77794 (63 pcs each = 189 pcs total)

Petit four cup diamond white 13202 (64 pcs) all year available