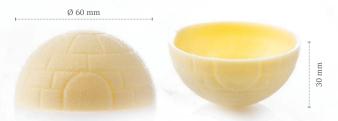

Igloo coupole 77735 (144 pcs) Volume 36ml

**Penguin** 77510 (36 pcs)

**Mr. Frosty** 77797 (80 pcs)

Christmas exclusive 71299 (± 208 pcs)

Recipe: Lebkuchen Snowman Coupole Plated Dessert Christmas Fine Dining Concept created by pastry chef Otto Tay