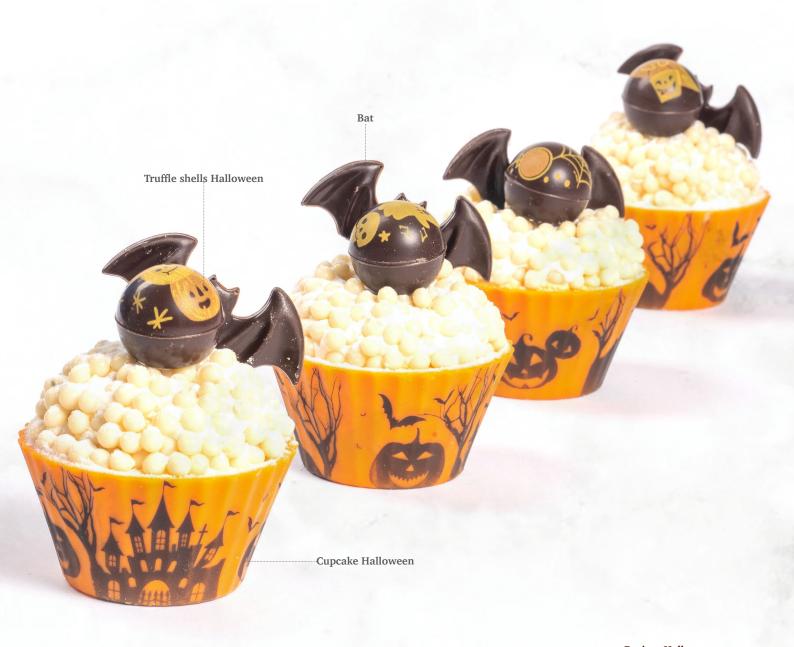

Recipe: Spice cake by candle light created by pastry chef Graham Mairs

Chocolate hazelnut in shell 77451 (120 pcs) all year available

Truffle shells Halloween 77857 (252 pcs) Volume 5ml (0,17 oz)

Recipe: Halloween cup created by pastry chefs Graham Mairs and Lars Vierhout