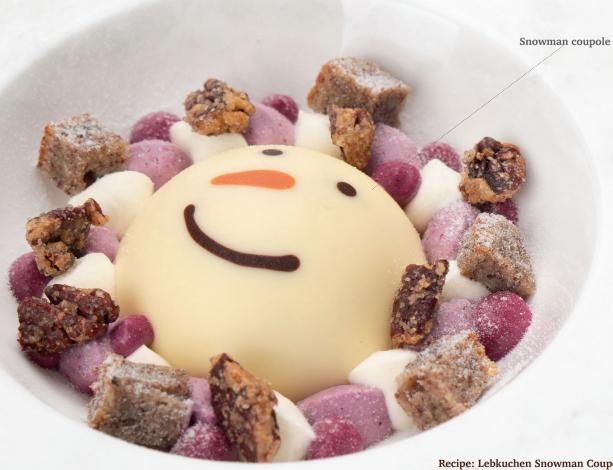

Igloo coupole 77735 (144 pcs) Volume 36ml

**Penguin** 77510 (36 pcs)

**Mr. Frosty** 77797 (80 pcs)

Christmas exclusive 71299 (± 208 pcs)

Recipe: Lebkuchen Snowman Coupole Plated Dessert Christmas Fine Dining Concept created by pastry chef Otto Tay