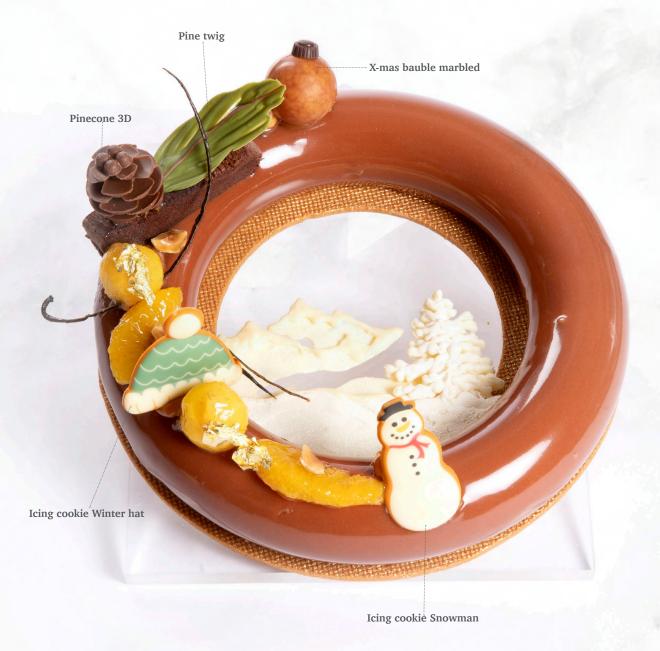

# Winter & Christmas

22 mm

Icing cookie Winter hat 77856 (75 pcs)

Icing cookie Snowman 77855 (90 pcs)

**Candy Cane** 77629 (120 pcs)

Recipe: Christmas crown created by pastry chef Michel Willaume

Snowman coupole 77852 (144 pcs) Volume 36ml