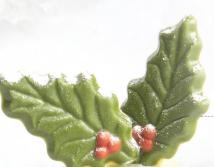

Holly leaf 2D

**Recipe: Traditional Christmas pudding** created by pastry chef Graham Mairs

**Holly leaf 2D** 78361 (190 pcs)

Holly leaf green with berry 78351 (± 182 pcs)

Holly leaf dark with berry 71416 (± 182 pcs)