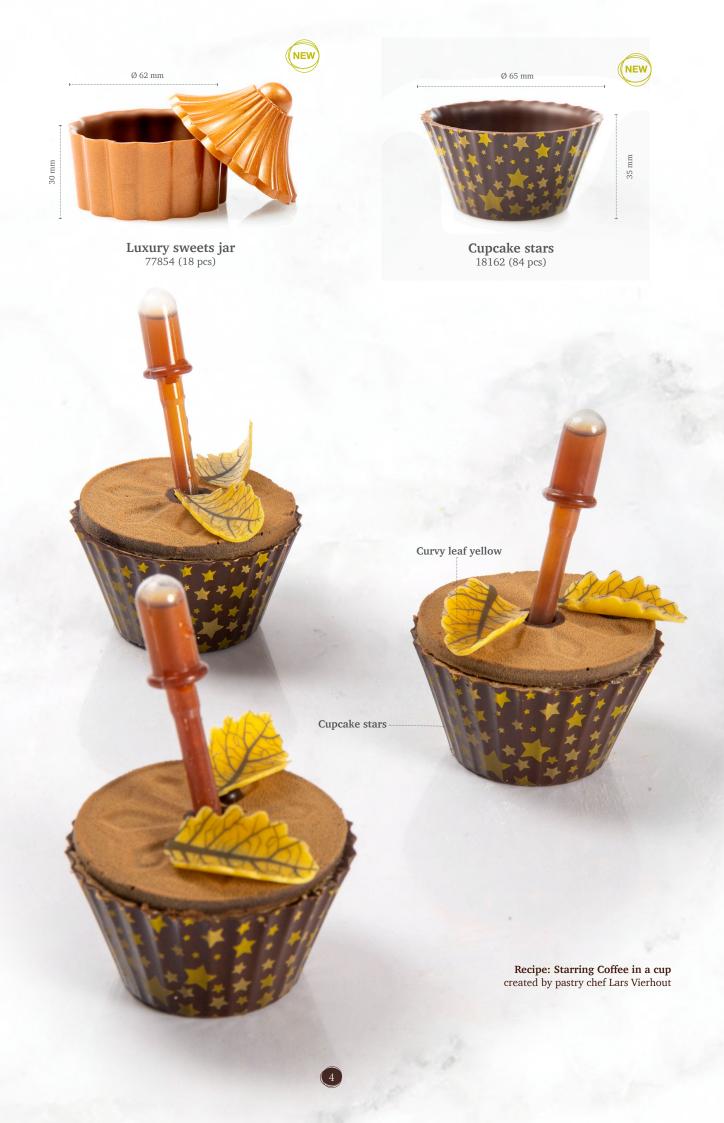

Santa new 78417 (90 pcs)

**Santa** 77094 (105 pcs)

**Christmas Elf** 78416 (90 pcs)

Winter tree 77801 (165 pcs)

**Recipe: Baked Alaska tree** created by pastry chef Bart de Gans

43208 (1 kg)

Sprinkle X-mas baubles 38408 (0.8 kg)