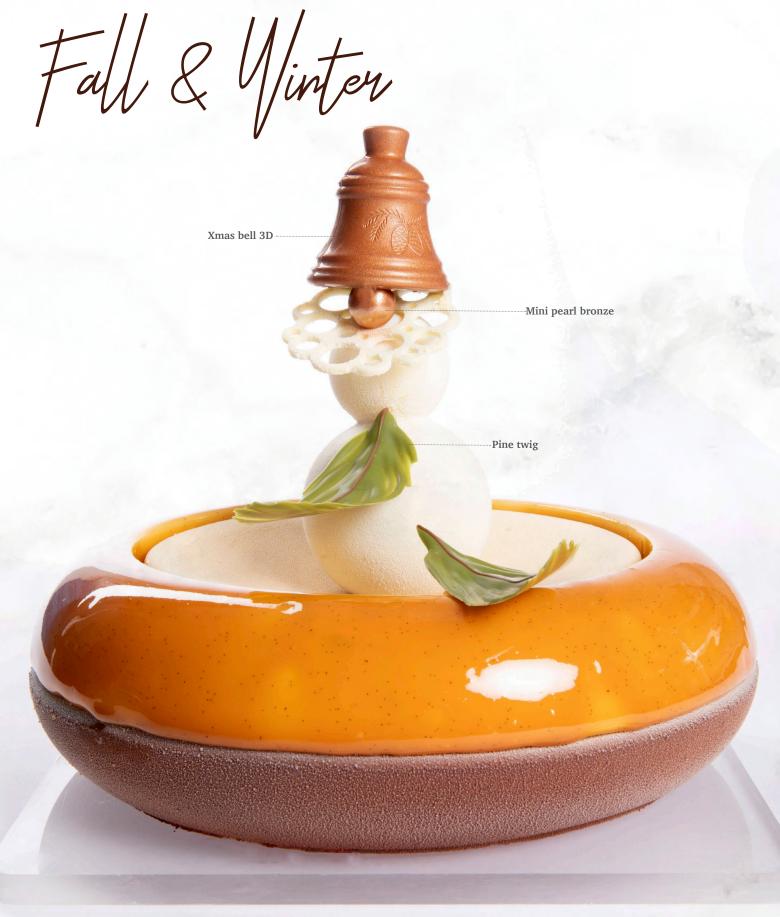

# Winter & Christmas

22 mm

Icing cookie Winter hat 77856 (75 pcs)

Icing cookie Snowman 77855 (90 pcs)

**Candy Cane** 77629 (120 pcs)

Recipe: Christmas crown created by pastry chef Michel Willaume

Snowman coupole 77852 (144 pcs) Volume 36ml

Bling dark 77767 (288 pcs) all year available

Ball dark red 77389 (40 pcs) all year available

Ball dark gold 77778 (40 pcs) all year available

Mini pearl red 77419 (312 pcs) all year available

Mini pearl bronze 77774 (312 pcs) all year available