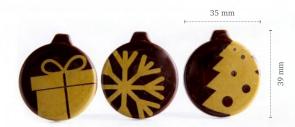

**D600 Star assortment** 84698 (66 pcs)

**D401 Christmas tree** 84699 (63 pcs)

D402 Christmas baubles assortment 84697 (84 pcs)

Recipe: Christmas raspberry Yule log cake created by pastry chef Bart de Gans