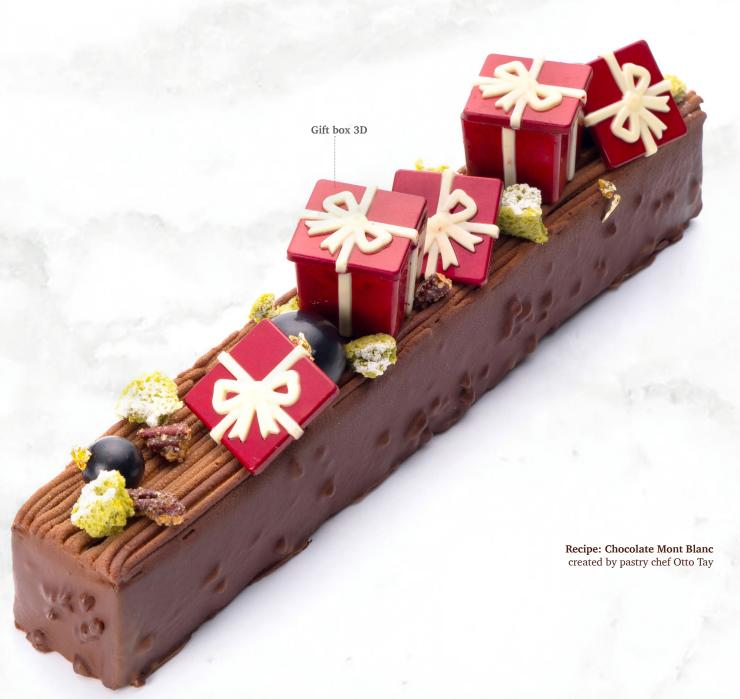

**D600 Star assortment** 84698 (66 pcs)

**D401 Christmas tree** 84699 (63 pcs)

D402 Christmas baubles assortment 84697 (84 pcs)

Recipe: Christmas raspberry Yule log cake created by pastry chef Bart de Gans