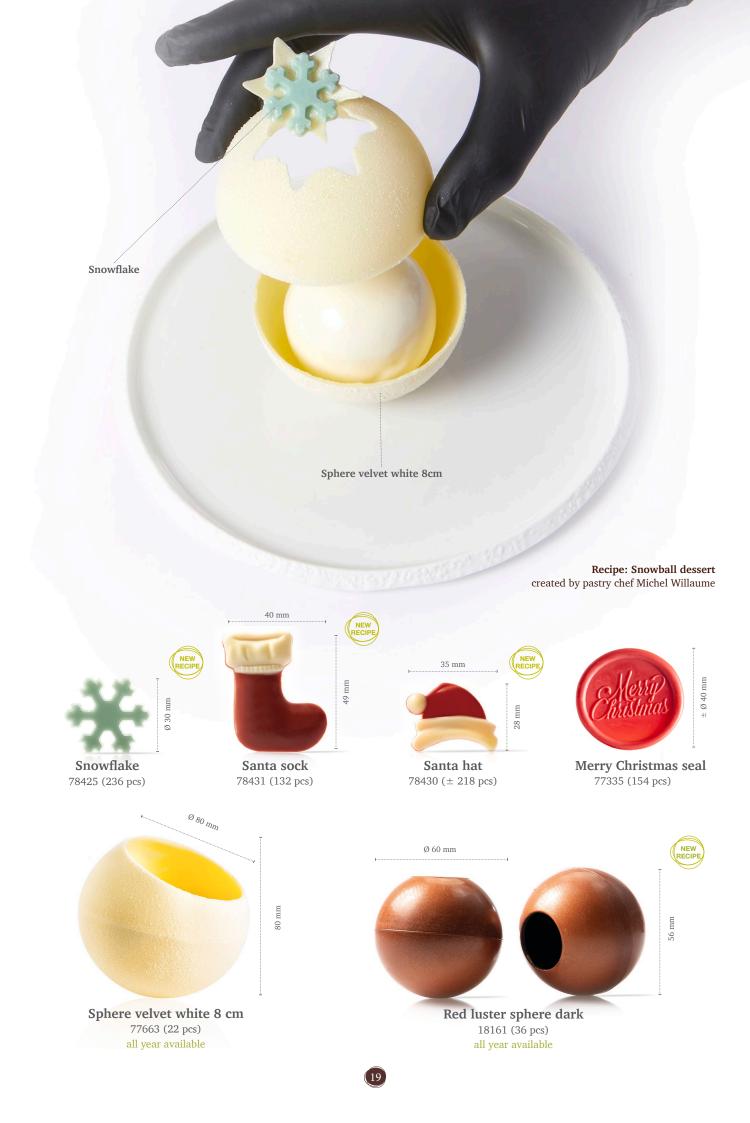

# Winter & Christmas

22 mm

Icing cookie Winter hat 77856 (75 pcs)

Icing cookie Snowman 77855 (90 pcs)

**Candy Cane** 77629 (120 pcs)

Recipe: Christmas crown created by pastry chef Michel Willaume

Snowman coupole 77852 (144 pcs) Volume 36ml