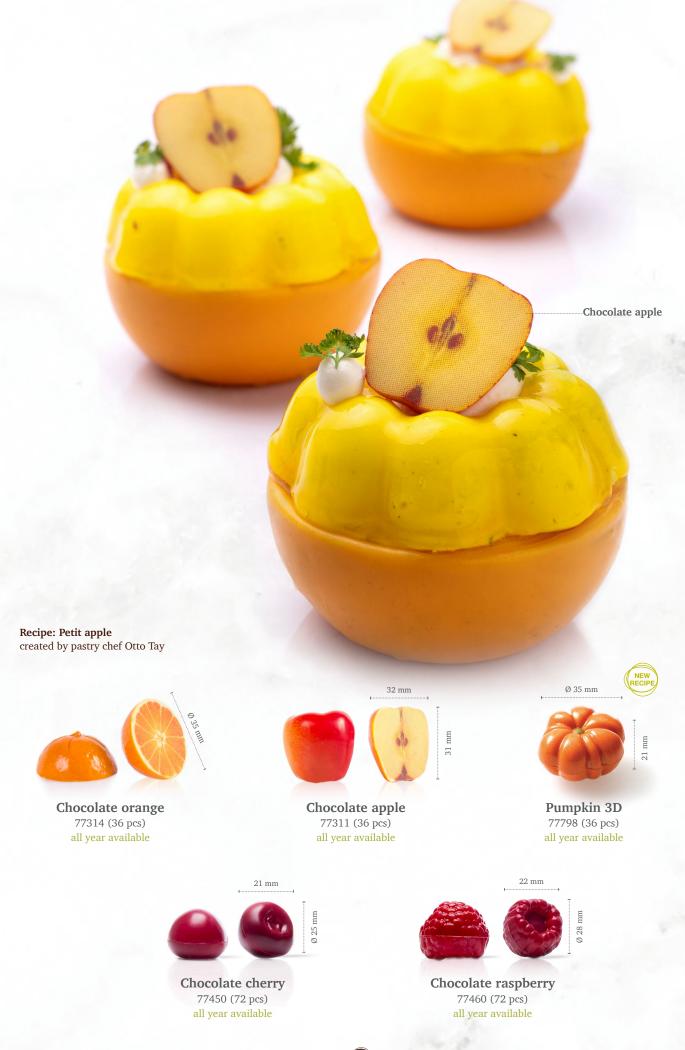

Chocolate cinnamon 77309 (45 pcs) all year available

Chocolate star anise 77308 (54 pcs) all year available

Chocolate vanilla pod 77310 (48 pcs) all year available

Panatella marbled 72805 (± 100 pcs) all year available