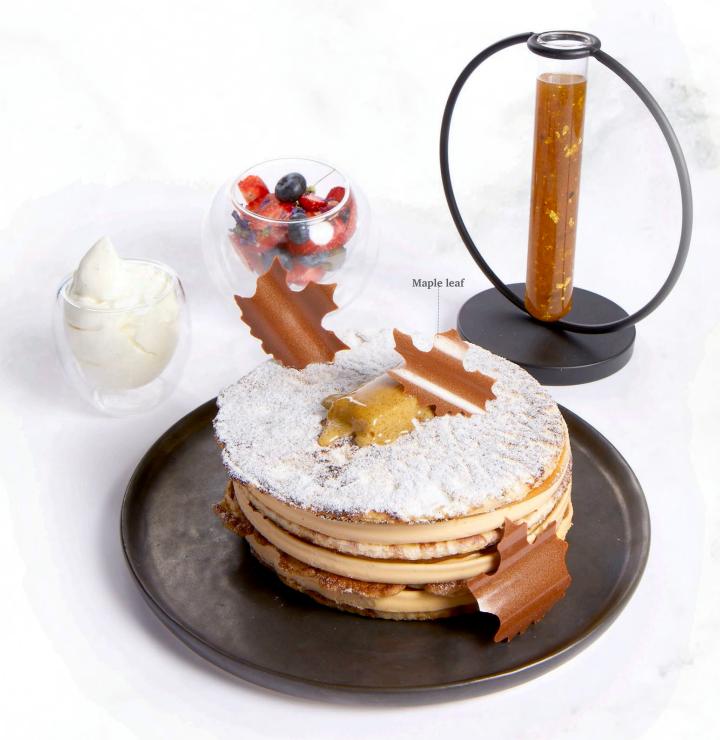

Maple leaf 77793 (90 pcs) all year available

Three color classic 77395 (280 pcs) all year available

Geometric animals 72216 (210 pcs)

Geometric leaf 78415 (210 pcs)

Recipe: Maple pancake entremêt created by pastry chef Bart de Gans