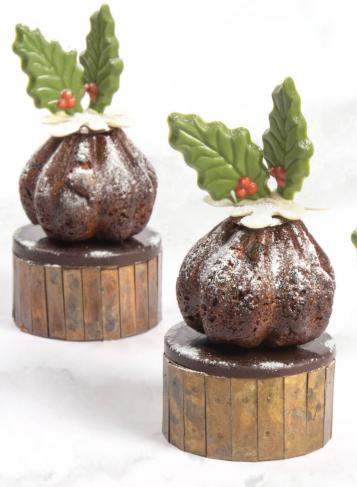

Holly leaf 2D

**Recipe: Traditional Christmas pudding** created by pastry chef Graham Mairs

**Holly leaf 2D** 78361 (190 pcs)

Holly leaf green with berry 78351 (± 182 pcs)

Holly leaf dark with berry 71416 (± 182 pcs)