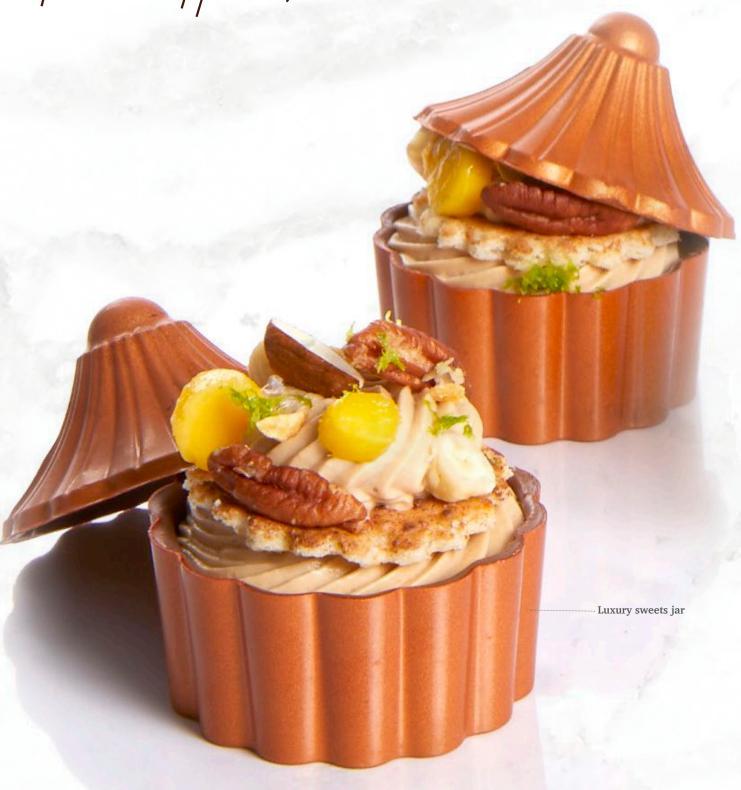

**Antler** 72803 (240 pcs)

**Gingerbread couple** 77214 (100 pcs each = 200 pcs total)

**Merry Christmas assortment** 77794 (63 pcs each = 189 pcs total)

Petit four cup diamond white 13202 (64 pcs) all year available