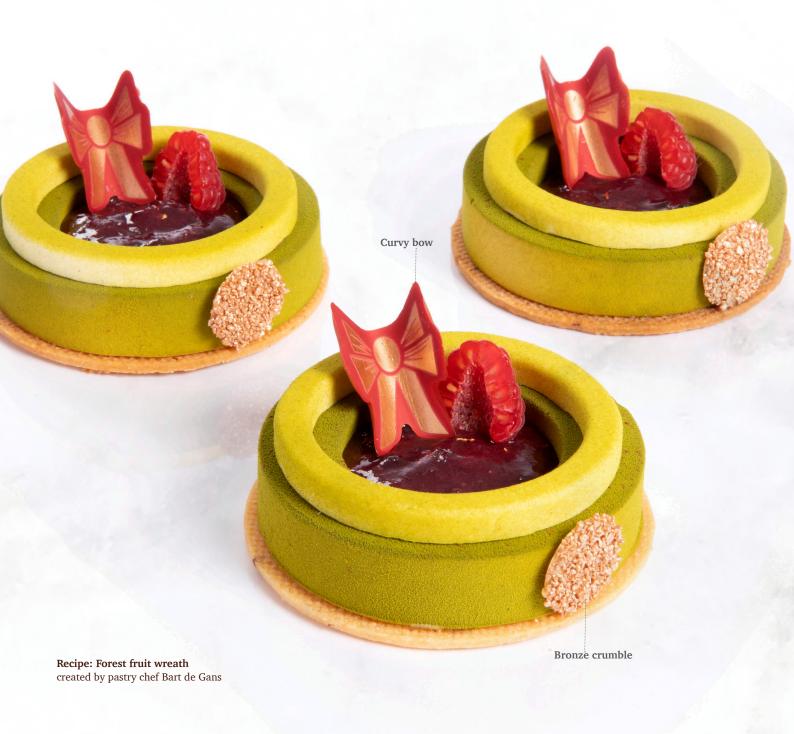

Bronze crumble 77764 (486 pcs) all year available

Red crumble 77736 (486 pcs) all year available

Crinkle white 77770 (240 pcs) all year available

Crinkle bronze 77775 (192 pcs)

Crinkle red 77816 (240 pcs) all year available