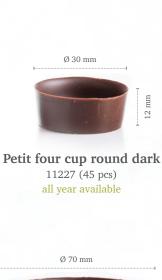

**Antler** 72803 (240 pcs)

**Gingerbread couple** 77214 (100 pcs each = 200 pcs total)

**Merry Christmas assortment** 77794 (63 pcs each = 189 pcs total)

Petit four cup diamond white 13202 (64 pcs) all year available