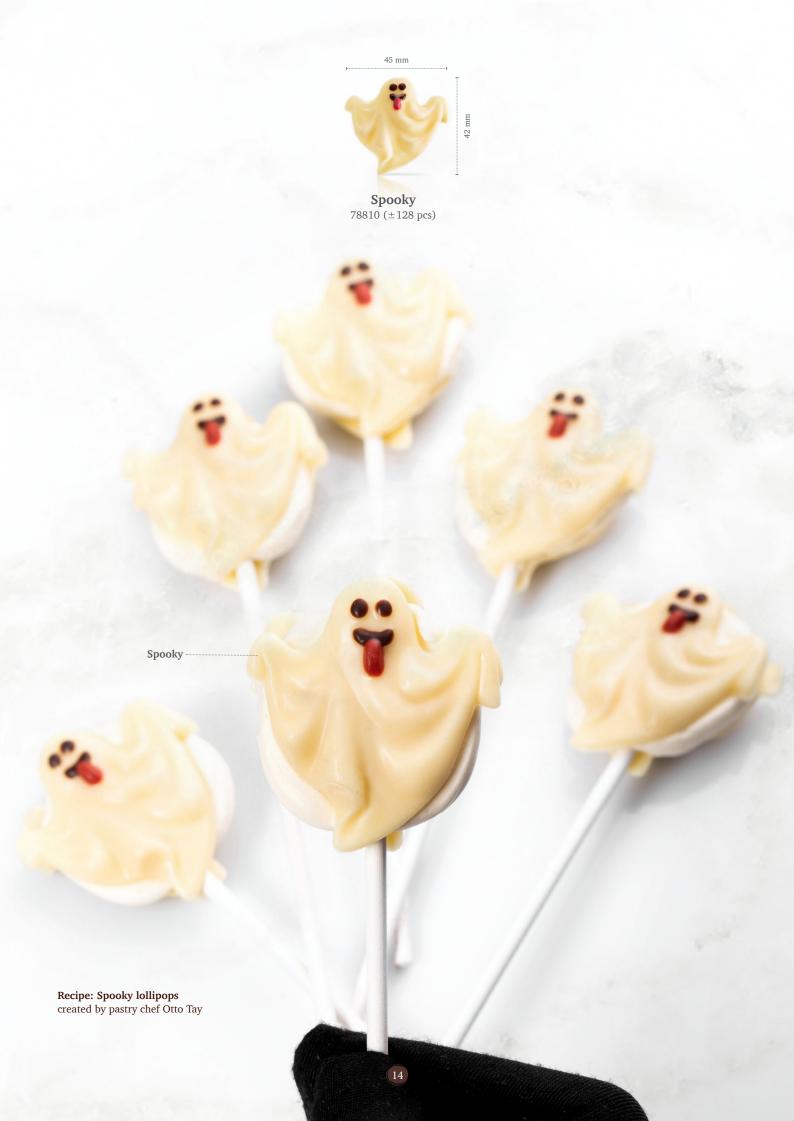

Fall & Halloween

Recipe: Cookie jar surprise created by pastry chef Bart de Gans

77468 (156 pcs)

Bling dark 77133 ( 288 pcs) all year available

**Toadstool** 77660 (200 pcs) all year available

Mini toadstool 77777 (756 pcs) all year available