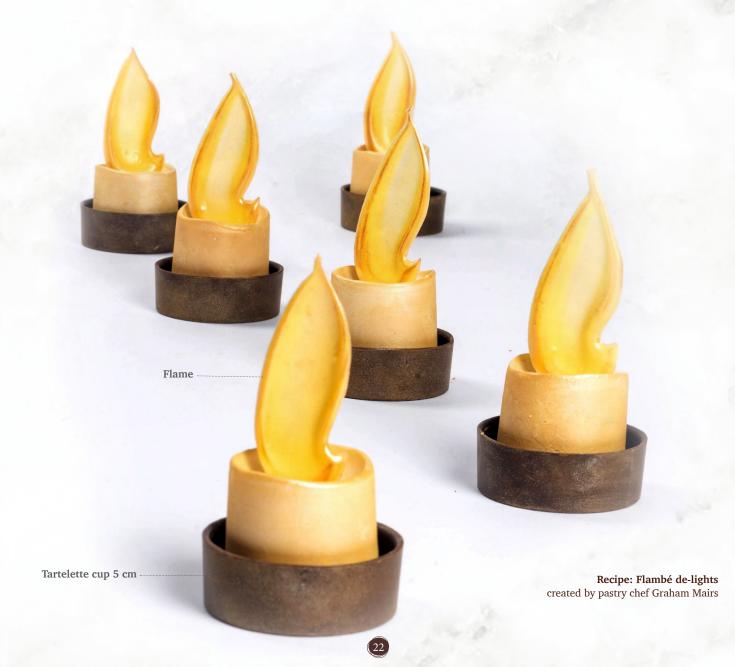

Tartelette cup 7 cm 11215 (66 pcs) all year available

Tartelette cup 5 cm 11214 (72 pcs) all year available

Large golden crumble 77604 (176 pcs) all year available

Golden crumble 77286 (486 pcs) all year available