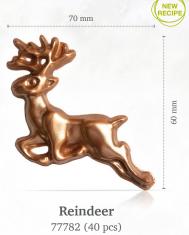

Acorn 77080 (40 pcs) all year available

**Pinecone 3D** 77265 (18 pcs)

Chocolate hazelnut in shell 77451 (120 pcs) all year available

all year available

Truffle shells Halloween 77857 (252 pcs) Volume 5ml (0,17 oz)