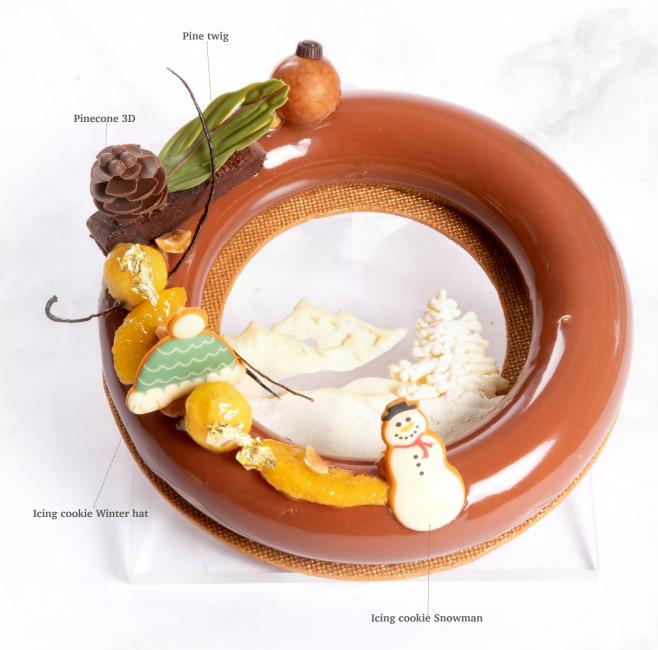

# Winter & Christmas

Icing cookie Winter hat 77856 (75 pcs)

Icing cookie Snowman 77855 (90 pcs)

**Candy Cane** 77629 (120 pcs)

Recipe: Christmas crown created by pastry chef Michel Willaume

Truffle shells Xmas 77858 (252 pcs) Volume 5ml (0,17 oz)