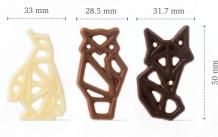

Geometric animals 72216 (210 pcs)

Chocolate cinnamon 77309 (45 pcs) all year available

Chocolate star anise 77308 (54 pcs) all year available

Chocolate vanilla pod 77310 (48 pcs) all year available

Recipe: Spice cake by candle light created by pastry chef Graham Mairs