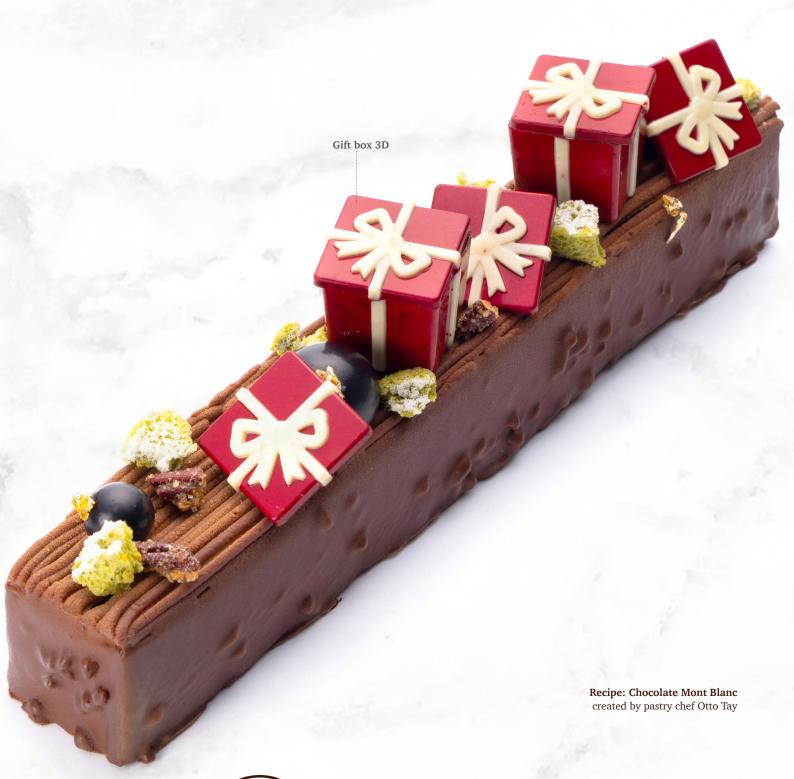

# Winter & Christmas

Icing cookie Winter hat 77856 (75 pcs)

Icing cookie Snowman 77855 (90 pcs)

**Candy Cane** 77629 (120 pcs)

Recipe: Christmas crown created by pastry chef Michel Willaume

Truffle shells Xmas 77858 (252 pcs) Volume 5ml (0,17 oz)