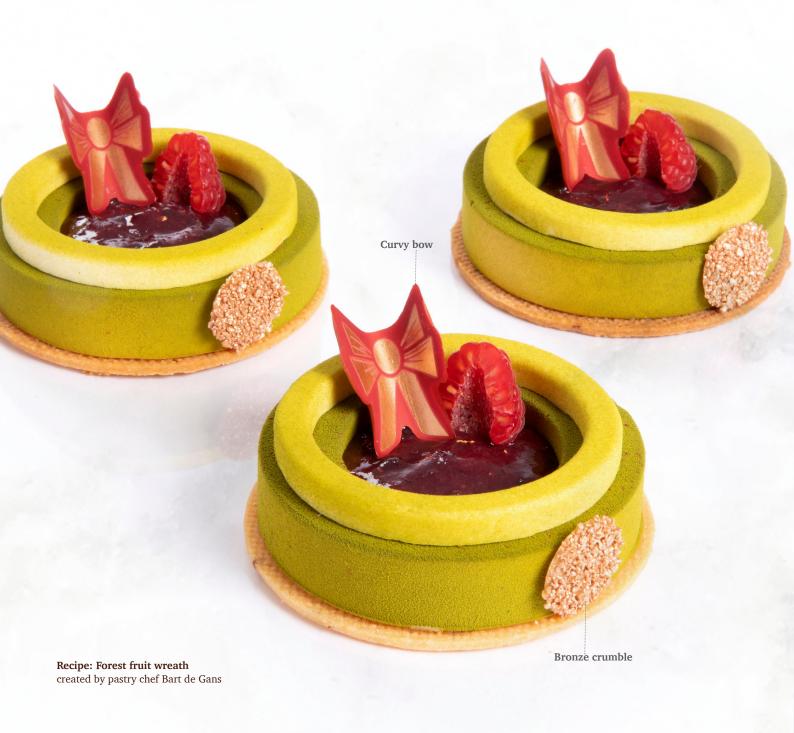

Holly leaf 2D

Recipe: Traditional Christmas pudding created by pastry chef Graham Mairs

**Holly leaf 2D** 78361 (190 pcs)

Holly leaf green with berry 78351 (± 182 pcs)

Holly leaf dark with berry 71416 (± 182 pcs)

Petit four cup round dark 11227 (54 pcs) all year available

Petit four cup diamond white 13202 (64 pcs) all year available

Bronze crumble 77764 (486 pcs) all year available

Red crumble 77736 (486 pcs) all year available