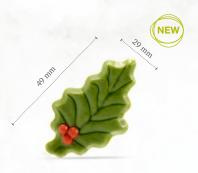

Holly leaf 2D

Recipe: Traditional Christmas pudding created by pastry chef Graham Mairs

**Holly leaf 2D** 78361 (190 pcs)

Holly leaf green with berry 78351 (± 182 pcs)

Holly leaf dark with berry 71416 (± 182 pcs)