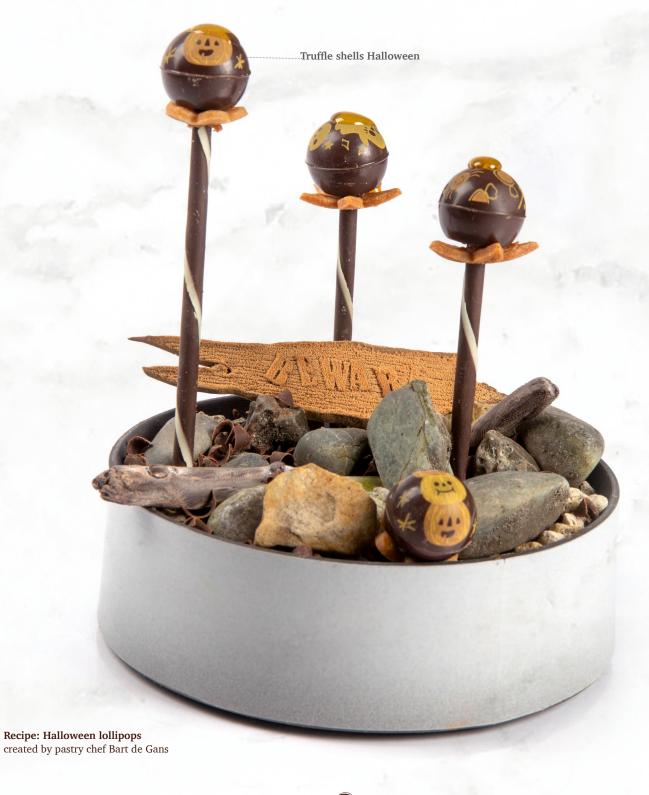

Acorn 77080 (40 pcs) all year available

**Pinecone 3D** 77265 (18 pcs)

Chocolate hazelnut in shell 77451 (120 pcs) all year available

all year available

Truffle shells Halloween 77857 (252 pcs) Volume 5ml (0,17 oz)