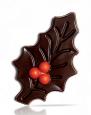

Holly leaf 2D

Recipe: Traditional Christmas pudding created by pastry chef Graham Mairs

**Holly leaf 2D** 78361 (190 pcs)

Holly leaf green with berry 78351 (± 182 pcs)

Holly leaf dark with berry 71416 (± 182 pcs)