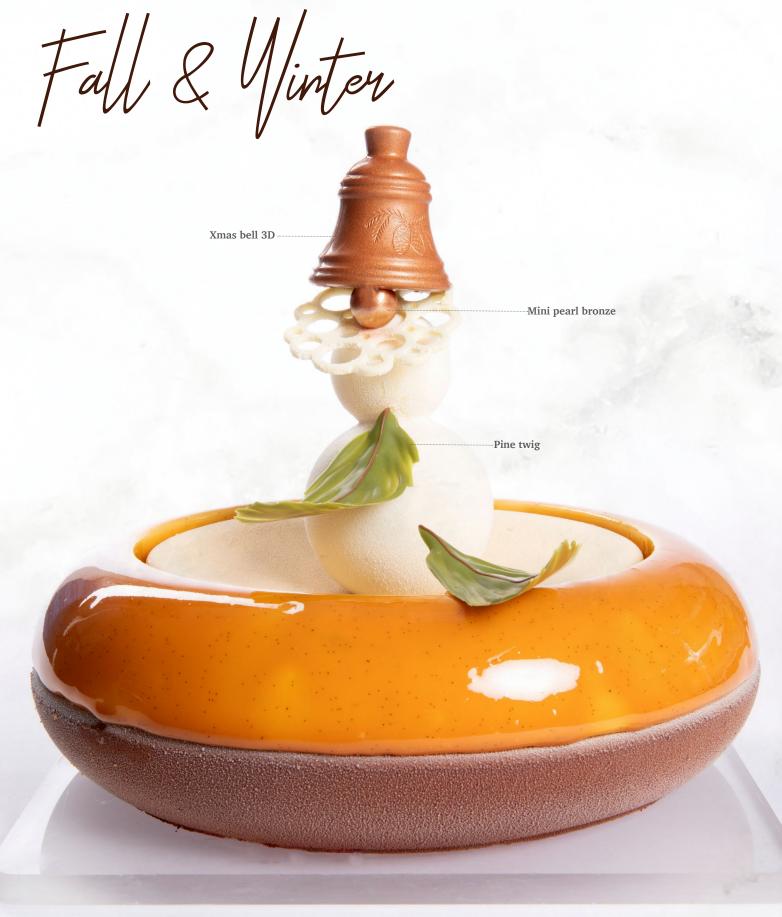

# Winter & Christmas

Icing cookie Winter hat 77856 (75 pcs)

Icing cookie Snowman 77855 (90 pcs)

**Candy Cane** 77629 (120 pcs)

Recipe: Christmas crown created by pastry chef Michel Willaume

Truffle shells Xmas 77858 (252 pcs) Volume 5ml (0,17 oz)

**White star 3D** 77786 (36 pcs)

Snowball 77086 (40 pcs) all year available

**Pine twig** 77733 (80 pcs)

**Diamond** 77180 (80 pcs) all year available

77663 (22 pcs) all year available

Snowman coupole 77852 (144 pcs) Volume 36ml