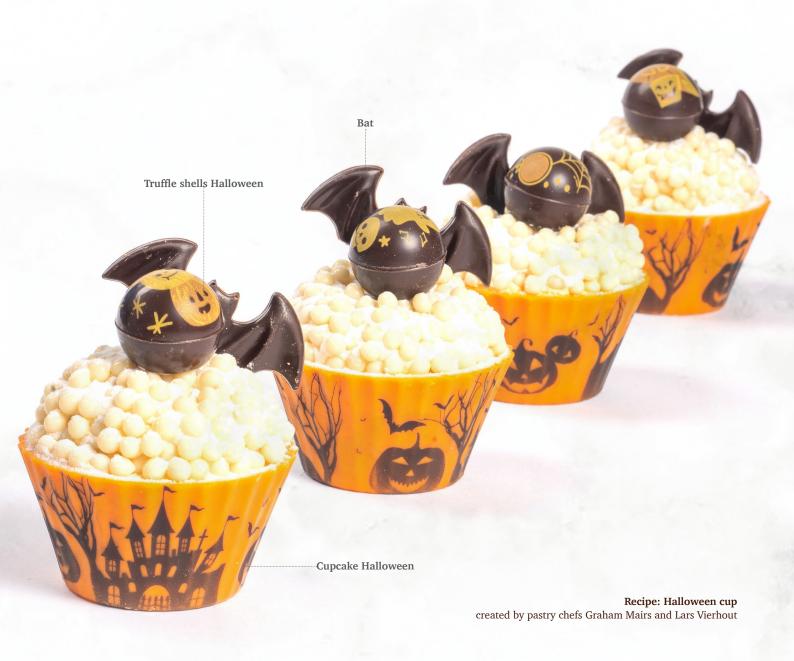

Acorn 77080 (40 pcs) all year available

**Pinecone 3D** 77265 (18 pcs)

Chocolate hazelnut in shell 77451 (120 pcs) all year available

all year available

Truffle shells Halloween 77857 (252 pcs) Volume 5ml (0,17 oz)