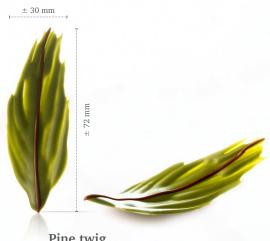

**White star 3D** 77786 (36 pcs)

Snowball 77086 (40 pcs) all year available

**Pine twig** 77733 (80 pcs)

**Diamond** 77180 (80 pcs) all year available

77663 (22 pcs) all year available

Snowman coupole 77852 (144 pcs) Volume 36ml