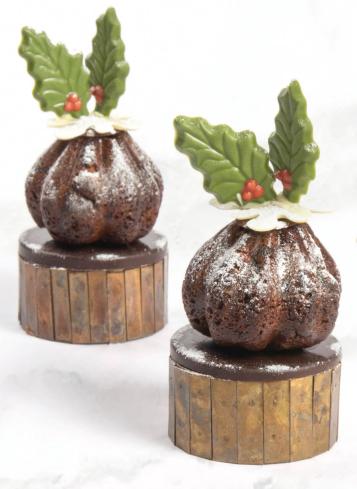

Holly leaf 2D

Recipe: Traditional Christmas pudding created by pastry chef Graham Mairs

**Holly leaf 2D** 78361 (190 pcs)

Holly leaf green with berry 78351 (± 182 pcs)

Holly leaf dark with berry 71416 (± 182 pcs)