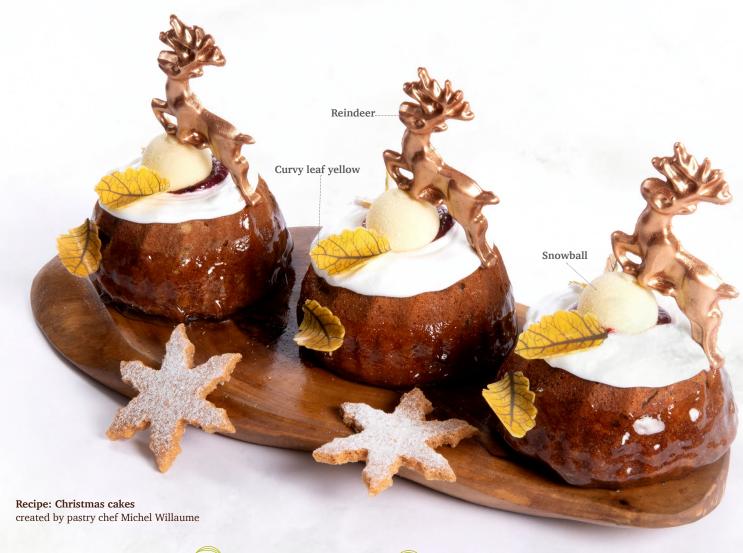

Holly leaf 2D

Recipe: Traditional Christmas pudding created by pastry chef Graham Mairs

**Holly leaf 2D** 78361 (190 pcs)

Holly leaf green with berry 78351 (± 182 pcs)

Holly leaf dark with berry 71416 (± 182 pcs)

Golden pearl 77323 (120 pcs) all year available

**Curvy bow** 77851 (90 pcs)

± 46 mm

Curvy leaf green
77679 (144 pcs)
all year available

Curvy leaf green large
77787 (108 pcs)
all year available

White chocolate leaf 77785 (96 pcs) all year available