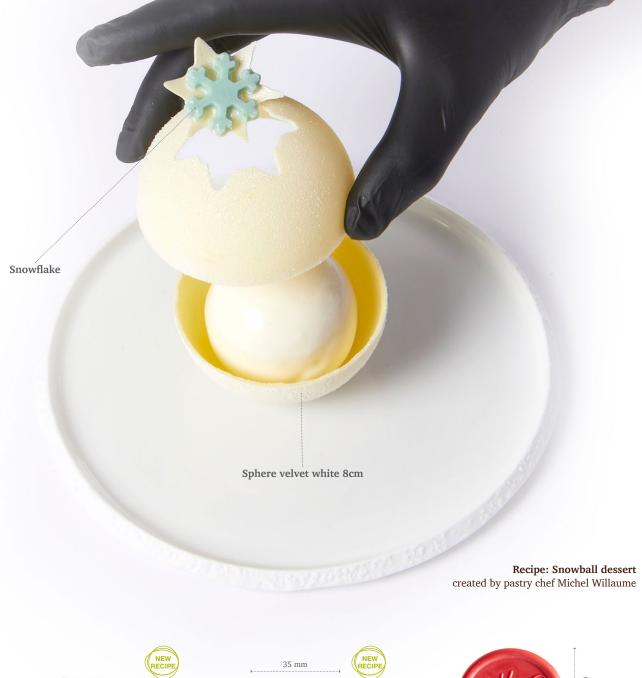

**White star 3D** 77786 (36 pcs)

Snowball 77086 (40 pcs) all year available

**Pine twig** 77733 (80 pcs)

**Diamond** 77180 (80 pcs) all year available

77663 (22 pcs) all year available

Snowman coupole 77852 (144 pcs) Volume 36ml