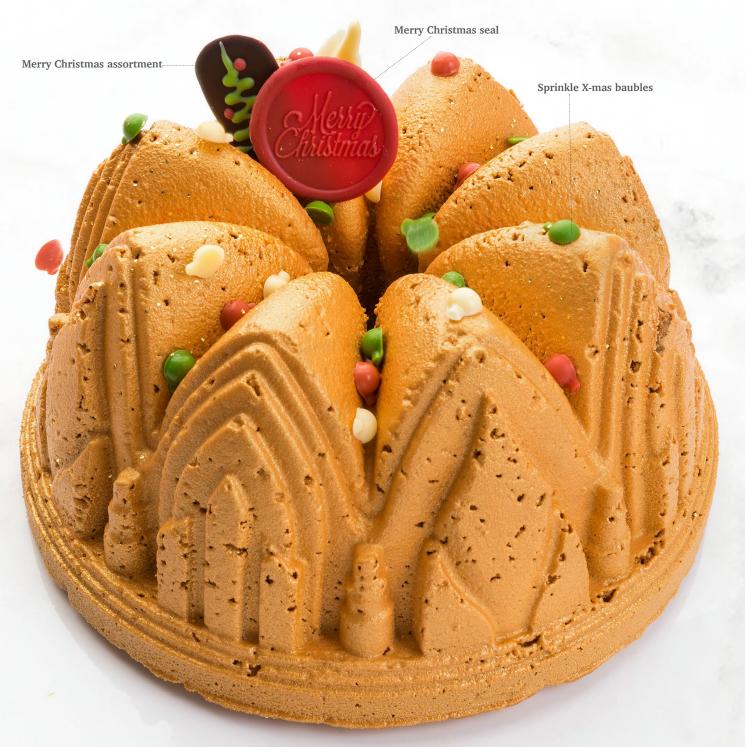

# Winter & Christmas

Icing cookie Winter hat 77856 (75 pcs)

Icing cookie Snowman 77855 (90 pcs)

**Candy Cane** 77629 (120 pcs)

Recipe: Christmas crown created by pastry chef Michel Willaume

Truffle shells Xmas 77858 (252 pcs) Volume 5ml (0,17 oz)