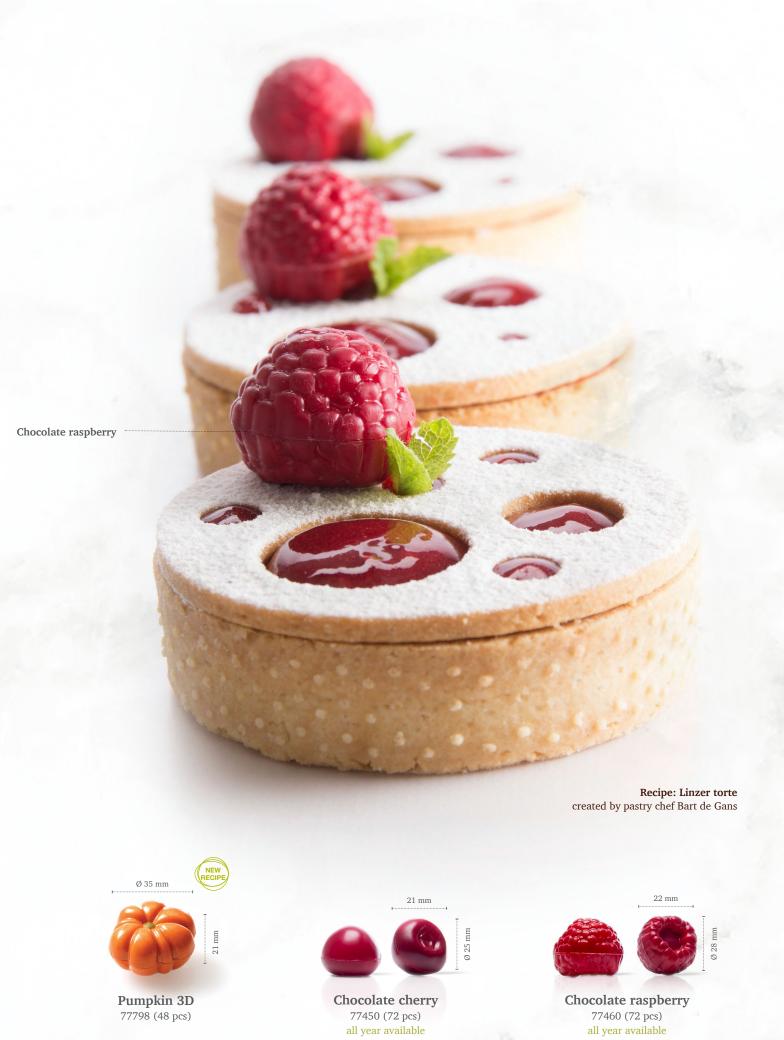

Fall & Halloween

Recipe: Cookie jar surprise created by pastry chef Bart de Gans

77468 (156 pcs)

Bling dark 77133 ( 288 pcs) all year available

**Toadstool** 77660 (200 pcs) all year available

Mini toadstool 77777 (756 pcs) all year available