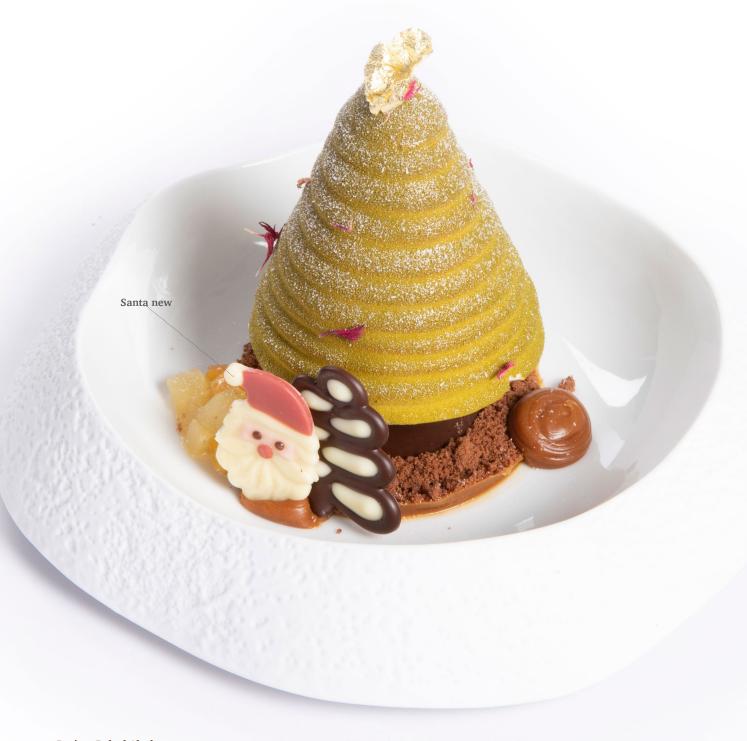

**Igloo coupole** 77735 (144 pcs) *Volume 36ml* 

**Penguin** 77510 (36 pcs)

**Mr. Frosty** 77797 (80 pcs)

Recipe: Lebkuchen Snowman Coupole Plated Dessert Christmas Fine Dining Concept created by pastry chef Otto Tay