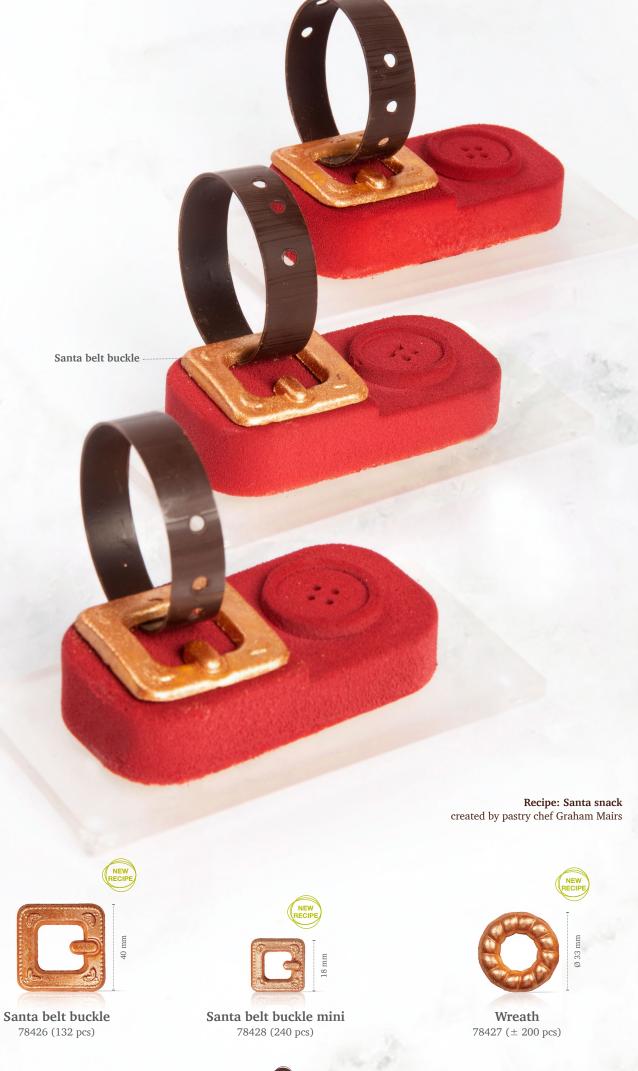

Holly leaf 2D

Recipe: Traditional Christmas pudding created by pastry chef Graham Mairs

**Holly leaf 2D** 78361 (190 pcs)

Holly leaf green with berry 78351 (± 182 pcs)

Holly leaf dark with berry 71416 (± 182 pcs)