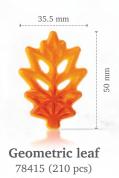

Holly leaf 2D

Recipe: Traditional Christmas pudding created by pastry chef Graham Mairs

**Holly leaf 2D** 78361 (190 pcs)

Holly leaf green with berry 78351 (± 182 pcs)

Holly leaf dark with berry 71416 (± 182 pcs)