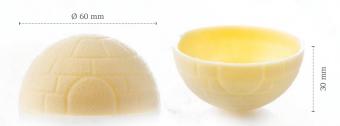

**Igloo coupole** 77735 (144 pcs) *Volume 36ml* 

**Penguin** 77510 (36 pcs)

**Mr. Frosty** 77797 (80 pcs)

Recipe: Lebkuchen Snowman Coupole Plated Dessert Christmas Fine Dining Concept created by pastry chef Otto Tay