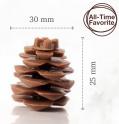

Acorn 77080 (40 pcs) all year available

**Pinecone 3D** 77265 (18 pcs)

Chocolate hazelnut in shell 77451 (120 pcs) all year available

all year available

Truffle shells Halloween 77857 (252 pcs) Volume 5ml (0,17 oz)