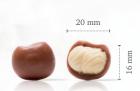

Acorn 77080 (40 pcs) all year available

**Pinecone 3D** 77265 (18 pcs)

Chocolate hazelnut in shell 77451 (120 pcs) all year available

all year available

Truffle shells Halloween 77857 (252 pcs) Volume 5ml (0,17 oz)