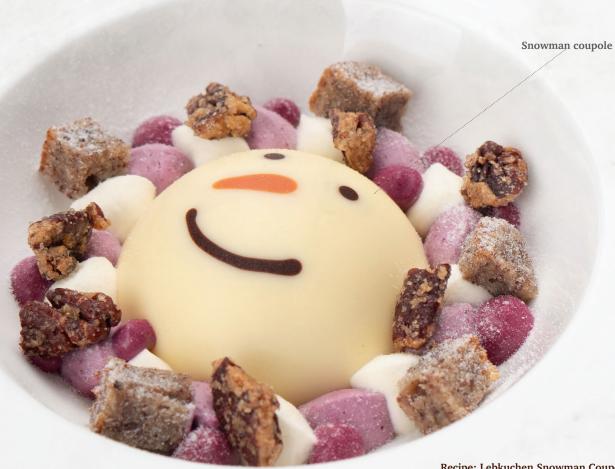

**Igloo coupole** 77735 (144 pcs) *Volume 36ml* 

**Penguin** 77510 (36 pcs)

**Mr. Frosty** 77797 (80 pcs)

Recipe: Lebkuchen Snowman Coupole Plated Dessert Christmas Fine Dining Concept created by pastry chef Otto Tay