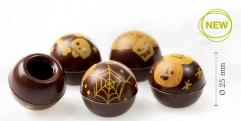

Acorn 77080 (40 pcs) all year available

**Pinecone 3D** 77265 (18 pcs)

Chocolate hazelnut in shell 77451 (120 pcs) all year available

all year available

Truffle shells Halloween 77857 (252 pcs) Volume 5ml (0,17 oz)