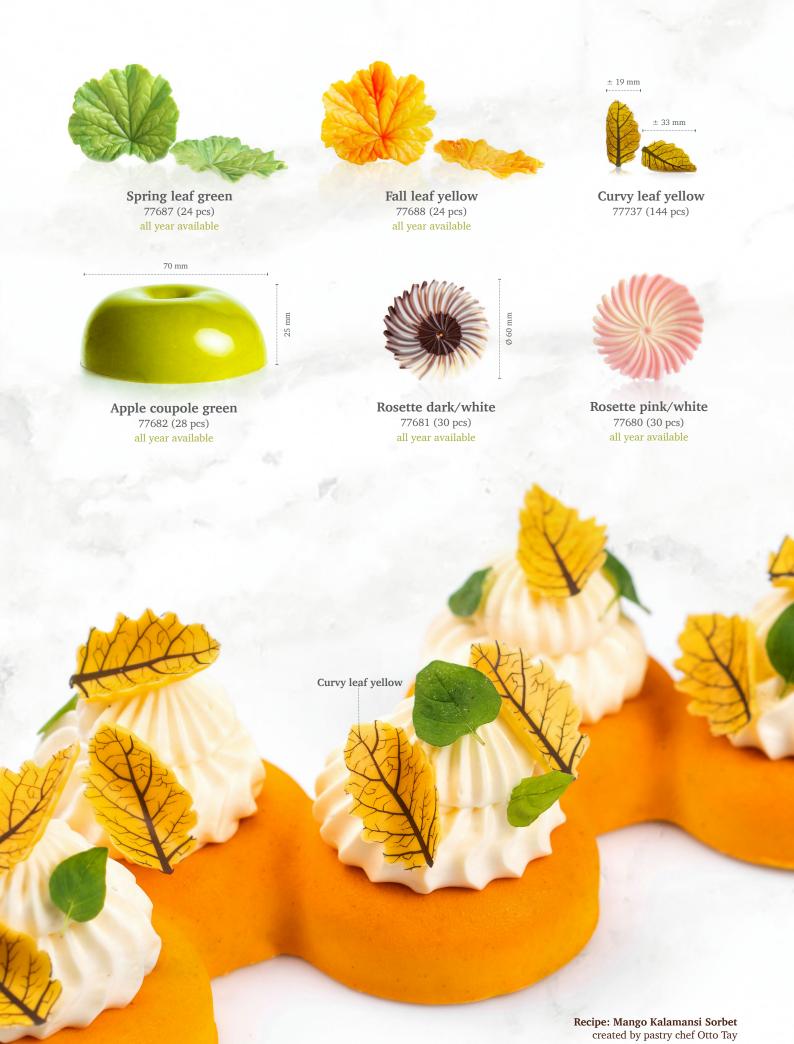

Golden pearl 77323 (120 pcs) all year available

**Curvy bow** 77851 (90 pcs)

± 46 mm

Curvy leaf green
77679 (144 pcs)
all year available

Curvy leaf green large
77787 (108 pcs)
all year available

White chocolate leaf 77785 (96 pcs) all year available