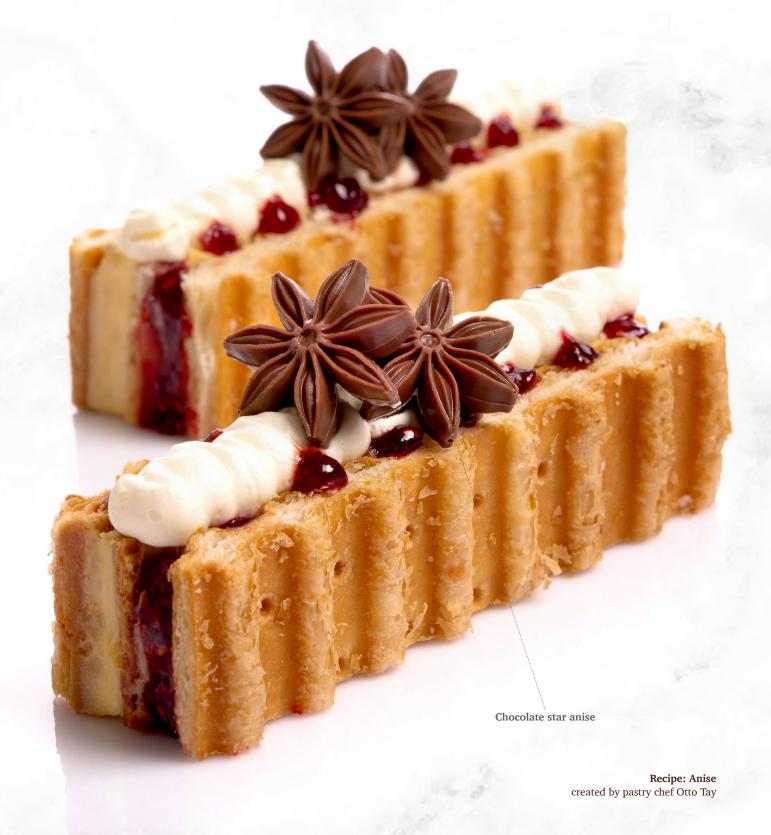

Geometric animals 72216 (210 pcs)

Chocolate cinnamon 77309 (45 pcs) all year available

Chocolate star anise 77308 (54 pcs) all year available

Chocolate vanilla pod 77310 (48 pcs) all year available

Recipe: Spice cake by candle light created by pastry chef Graham Mairs