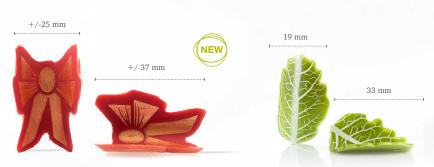

Holly leaf 2D

Recipe: Traditional Christmas pudding created by pastry chef Graham Mairs

**Holly leaf 2D** 78361 (190 pcs)

Holly leaf green with berry 78351 (± 182 pcs)

Holly leaf dark with berry 71416 (± 182 pcs)