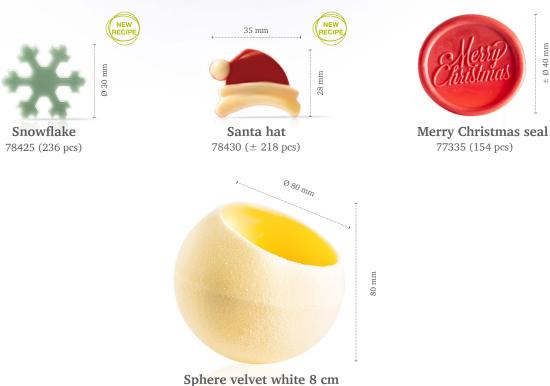

**White star 3D** 77786 (36 pcs)

Snowball 77086 (40 pcs) all year available

**Pine twig** 77733 (80 pcs)

**Diamond** 77180 (80 pcs) all year available

77663 (22 pcs) all year available

Snowman coupole 77852 (144 pcs) Volume 36ml