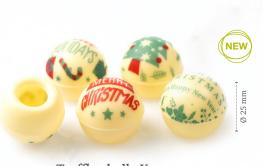

Merry Christ

± 25 mm

Merry Christmas assortment 77794 (63 pcs each = 189 pcs total)

**Antler** 72803 (240 pcs)

**Gingerbread couple**77214 (100 pcs each = 200 pcs total)

Christmas exclusive 71299 (± 208 pcs)