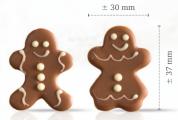

Merry Christ

± 25 mm

Merry Christmas assortment 77794 (63 pcs each = 189 pcs total)

**Antler** 72803 (240 pcs)

**Gingerbread couple**77214 (100 pcs each = 200 pcs total)

Christmas exclusive 71299 (± 208 pcs)