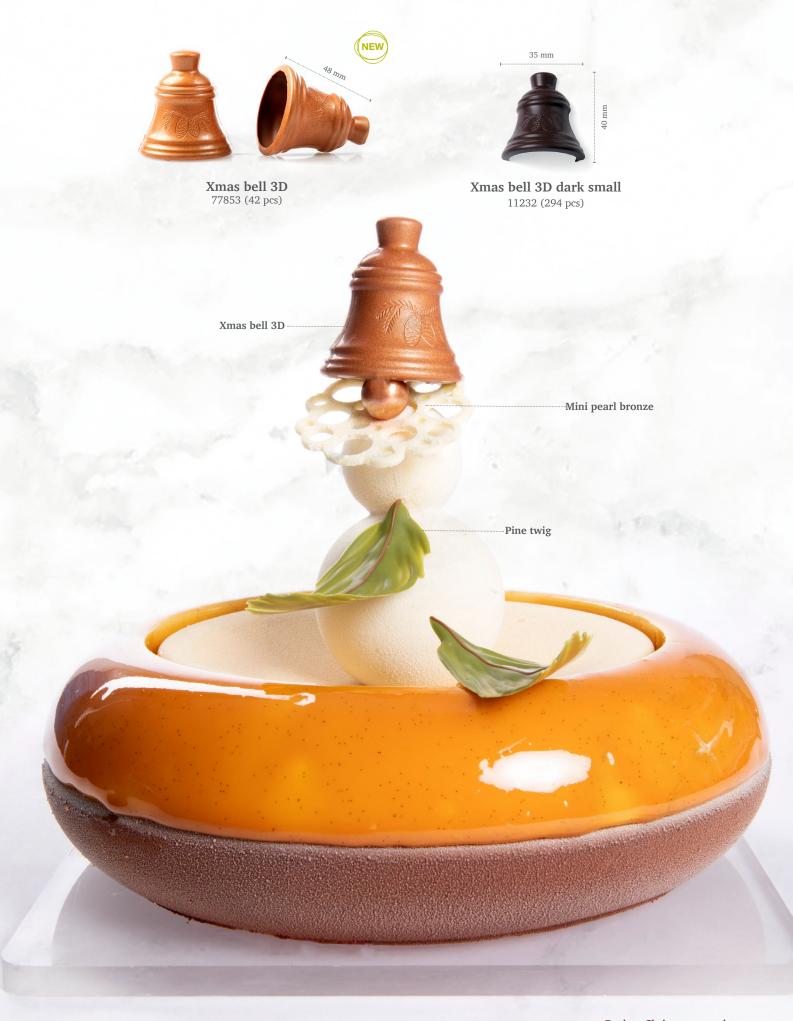

# Winter & Christmas

Icing cookie Winter hat 77856 (75 pcs)

Icing cookie Snowman 77855 (90 pcs)

**Candy Cane** 77629 (120 pcs)

Recipe: Christmas crown created by pastry chef Michel Willaume

Truffle shells Xmas 77858 (252 pcs) Volume 5ml (0,17 oz)

**White star 3D** 77786 (36 pcs)

Snowball 77086 (40 pcs) all year available

**Pine twig** 77733 (80 pcs)

**Diamond** 77180 (80 pcs) all year available

77663 (22 pcs) all year available

Snowman coupole 77852 (144 pcs) Volume 36ml

Crinkle white 77770 (240 pcs) all year available

Crinkle bronze 77775 (192 pcs)

Crinkle red 77816 (240 pcs) all year available

Mini pearl bronze 77774 (312 pcs) all year available

Mini pearl purple 77316 (312 pcs) all year available