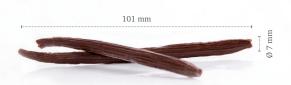

Geometric animals 72216 (210 pcs)

Chocolate cinnamon 77309 (45 pcs) all year available

Chocolate star anise 77308 (54 pcs) all year available

Chocolate vanilla pod 77310 (48 pcs) all year available

Recipe: Spice cake by candle light created by pastry chef Graham Mairs