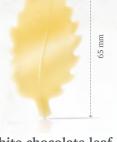

Golden pearl 77323 (120 pcs) all year available

**Curvy bow** 77851 (90 pcs)

± 46 mm

Curvy leaf green
77679 (144 pcs)
all year available

Curvy leaf green large
77787 (108 pcs)
all year available

White chocolate leaf 77785 (96 pcs) all year available