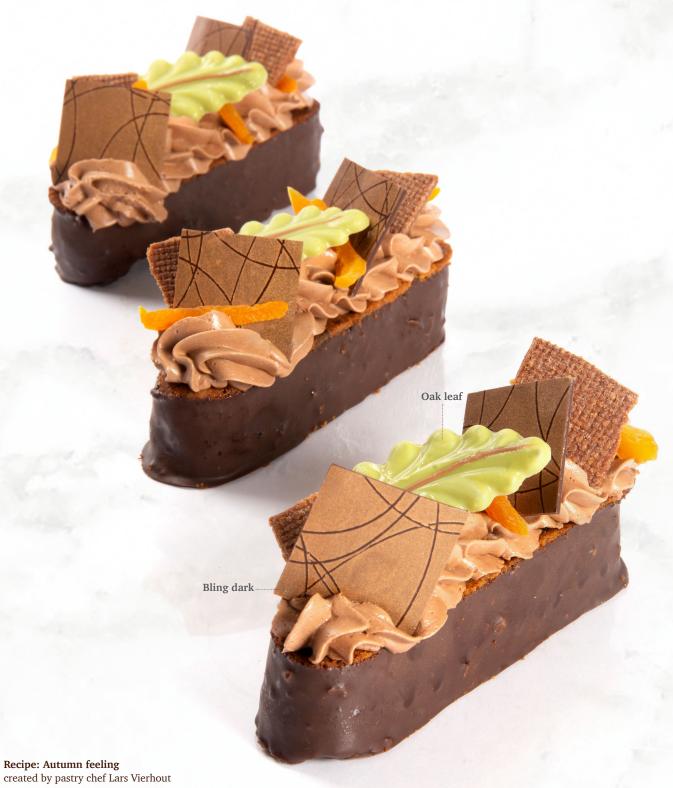

Holly leaf 2D

Recipe: Traditional Christmas pudding created by pastry chef Graham Mairs

**Holly leaf 2D** 78361 (190 pcs)

Holly leaf green with berry 78351 (± 182 pcs)

Holly leaf dark with berry 71416 (± 182 pcs)