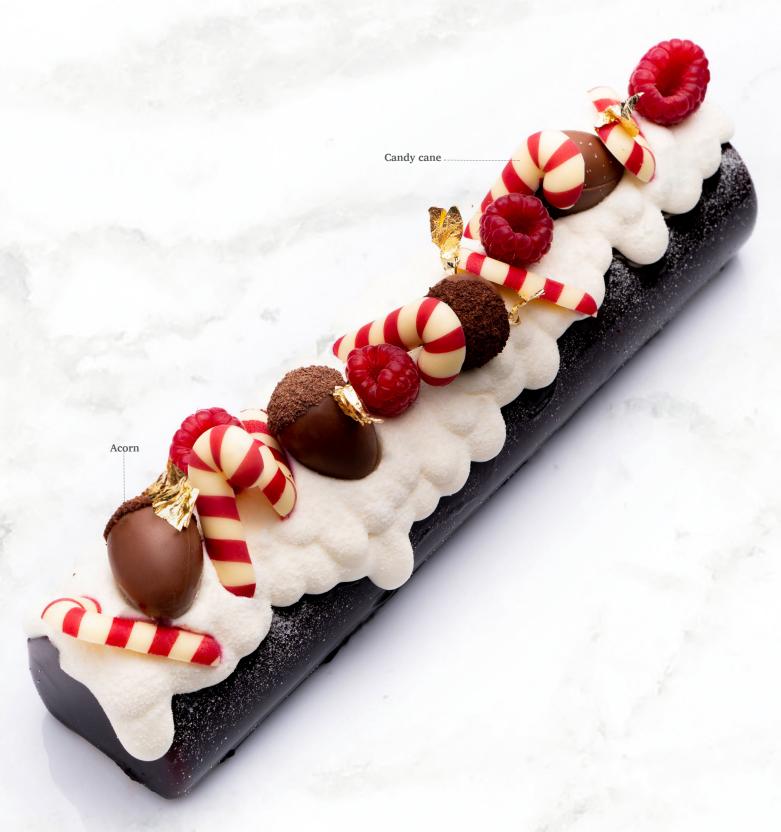

Acorn 77080 (40 pcs) all year available

**Pinecone 3D** 77265 (18 pcs)

Chocolate hazelnut in shell 77451 (120 pcs) all year available

all year available

Truffle shells Halloween 77857 (252 pcs) Volume 5ml (0,17 oz)

# Winter & Christmas

Icing cookie Winter hat 77856 (75 pcs)

Icing cookie Snowman 77855 (90 pcs)

**Candy Cane** 77629 (120 pcs)

Recipe: Christmas crown created by pastry chef Michel Willaume

Truffle shells Xmas 77858 (252 pcs) Volume 5ml (0,17 oz)