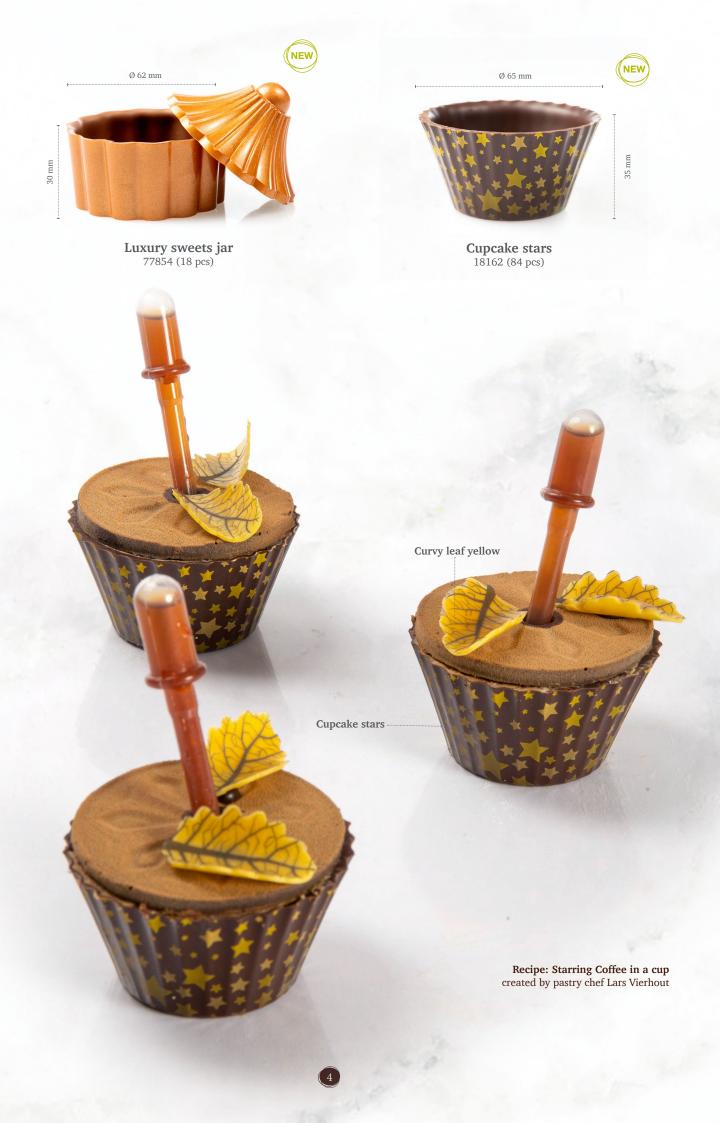

Fall & Halloween

Recipe: Cookie jar surprise created by pastry chef Bart de Gans

77468 (156 pcs)

Bling dark 77133 ( 288 pcs) all year available

**Toadstool** 77660 (200 pcs) all year available

Mini toadstool 77777 (756 pcs) all year available

Golden pearl 77323 (120 pcs) all year available

**Curvy bow** 77851 (90 pcs)

± 46 mm

Curvy leaf green
77679 (144 pcs)
all year available

Curvy leaf green large
77787 (108 pcs)
all year available

White chocolate leaf 77785 (96 pcs) all year available