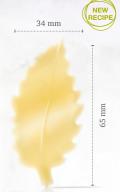

Golden pearl 77323 (120 pcs) all year available

**Curvy bow** 77851 (90 pcs)

± 46 mm

Curvy leaf green
77679 (144 pcs)
all year available

Curvy leaf green large
77787 (108 pcs)
all year available

White chocolate leaf 77785 (96 pcs) all year available