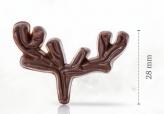

Merry Christ

± 25 mm

Merry Christmas assortment 77794 (63 pcs each = 189 pcs total)

**Antler** 72803 (240 pcs)

**Gingerbread couple**77214 (100 pcs each = 200 pcs total)

Christmas exclusive 71299 (± 208 pcs)