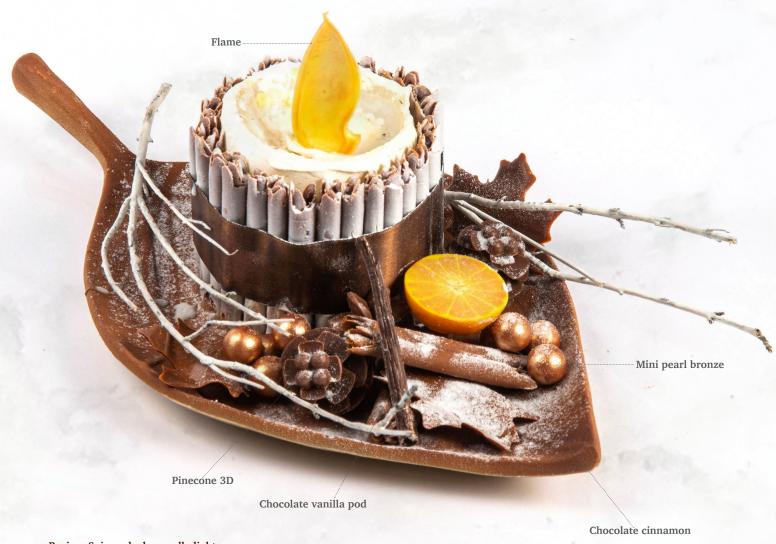

Geometric animals 72216 (210 pcs)

Chocolate cinnamon 77309 (45 pcs) all year available

Chocolate star anise 77308 (54 pcs) all year available

Chocolate vanilla pod 77310 (48 pcs) all year available

Recipe: Spice cake by candle light created by pastry chef Graham Mairs

Acorn 77080 (40 pcs) all year available

**Pinecone 3D** 77265 (18 pcs)

Chocolate hazelnut in shell 77451 (120 pcs) all year available

all year available

Truffle shells Halloween 77857 (252 pcs) Volume 5ml (0,17 oz)