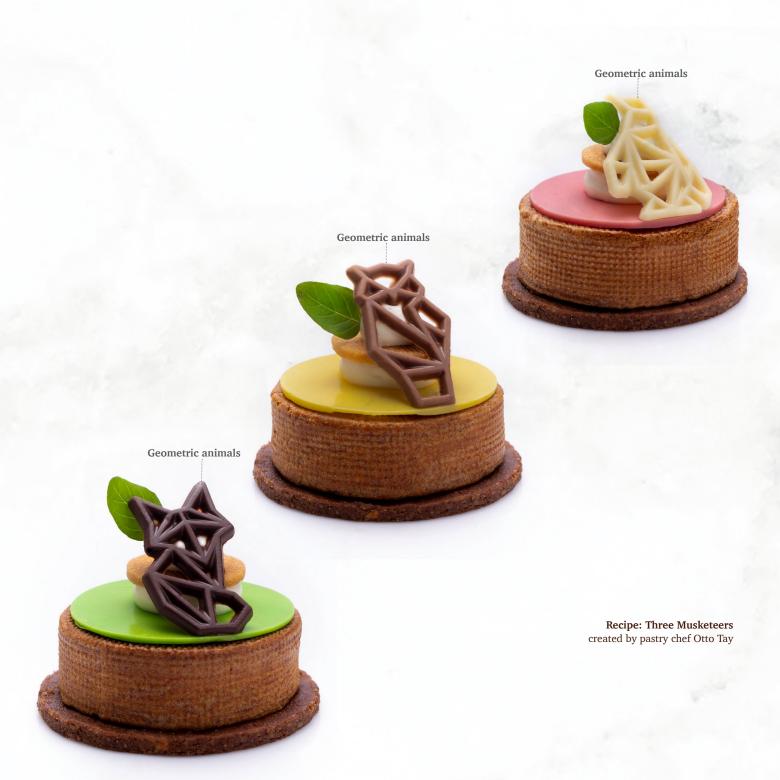

Geometric animals 72216 (210 pcs)

Chocolate cinnamon 77309 (45 pcs) all year available

Chocolate star anise 77308 (54 pcs) all year available

Chocolate vanilla pod 77310 (48 pcs) all year available

Recipe: Spice cake by candle light created by pastry chef Graham Mairs