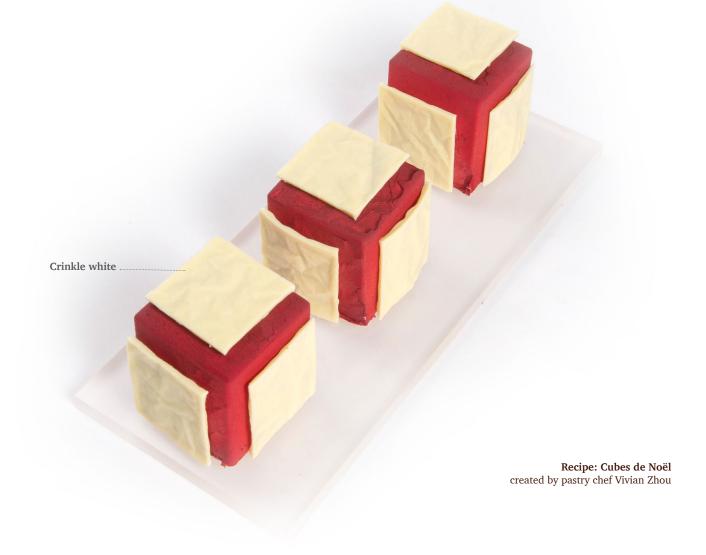

Crinkle white 77770 (240 pcs) all year available

Crinkle bronze 77775 (192 pcs)

Crinkle red 77816 (240 pcs) all year available

Mini pearl bronze 77774 (312 pcs) all year available

Mini pearl purple 77316 (312 pcs) all year available