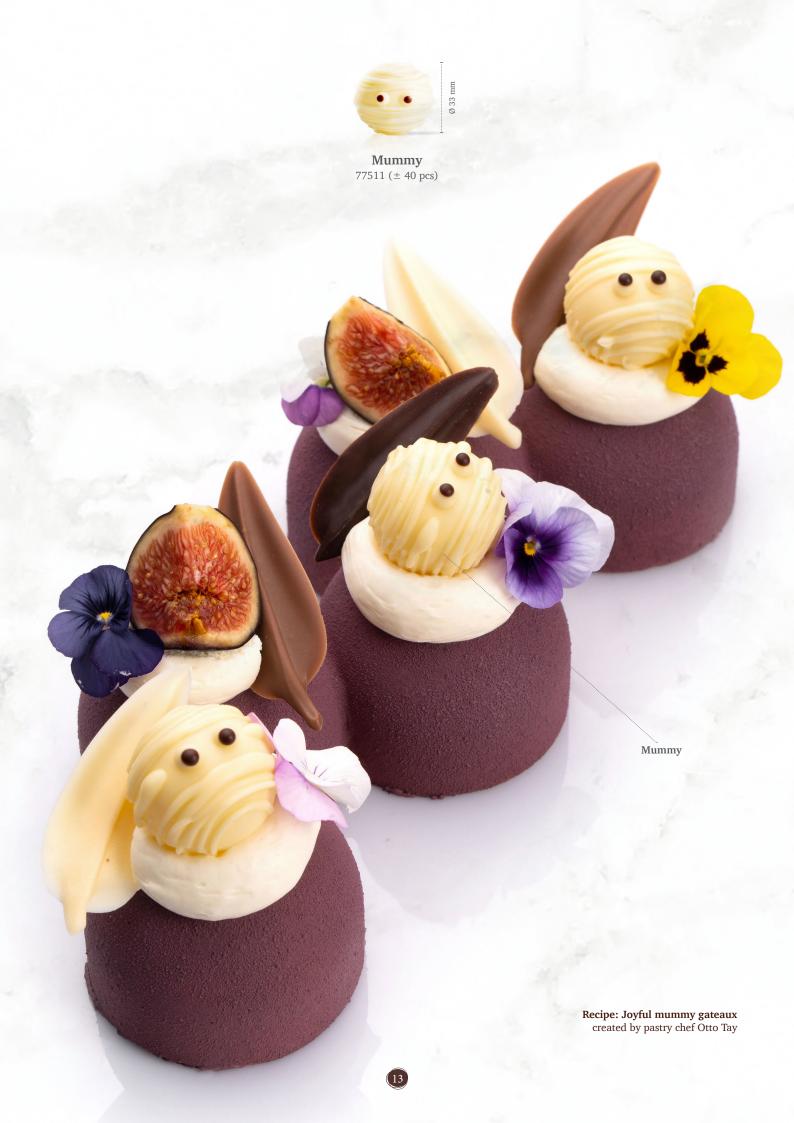

**Igloo coupole** 77735 (144 pcs) *Volume 36ml* 

**Penguin** 77510 (36 pcs)

**Mr. Frosty** 77797 (80 pcs)

Recipe: Lebkuchen Snowman Coupole Plated Dessert Christmas Fine Dining Concept created by pastry chef Otto Tay