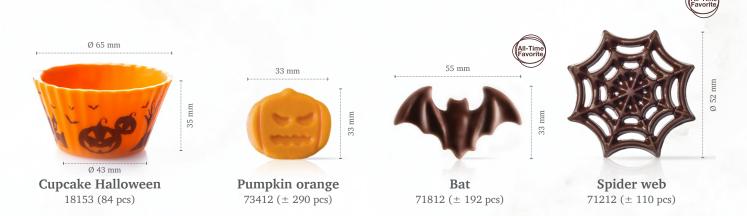

# Winter & Christmas

Icing cookie Winter hat 77856 (75 pcs)

Icing cookie Snowman 77855 (90 pcs)

**Candy Cane** 77629 (120 pcs)

Recipe: Christmas crown created by pastry chef Michel Willaume

Truffle shells Xmas 77858 (252 pcs) Volume 5ml (0,17 oz)