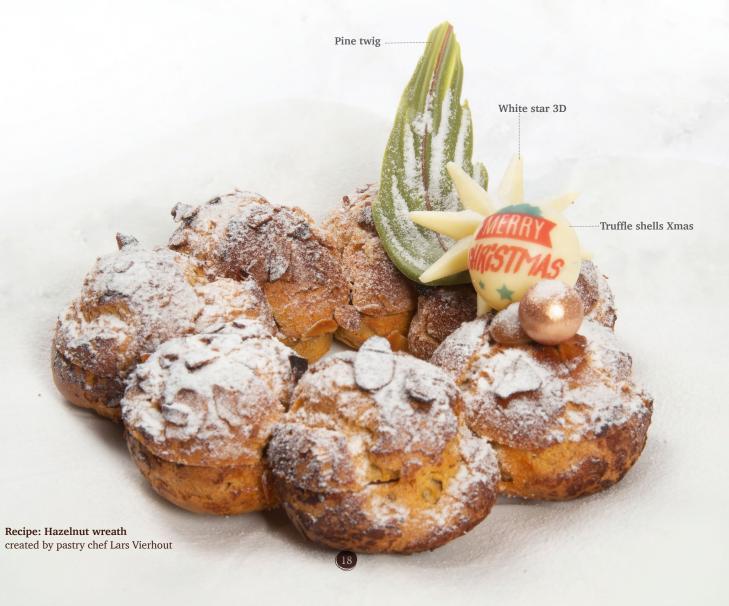

# Winter & Christmas

Icing cookie Winter hat 77856 (75 pcs)

Icing cookie Snowman 77855 (90 pcs)

**Candy Cane** 77629 (120 pcs)

Recipe: Christmas crown created by pastry chef Michel Willaume

Truffle shells Xmas 77858 (252 pcs) Volume 5ml (0,17 oz)