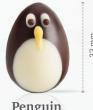

**Igloo coupole** 77735 (144 pcs) *Volume 36ml* 

**Penguin** 77510 (36 pcs)

**Mr. Frosty** 77797 (80 pcs)

Recipe: Lebkuchen Snowman Coupole Plated Dessert Christmas Fine Dining Concept created by pastry chef Otto Tay