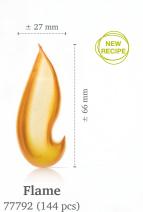

Geometric animals 72216 (210 pcs)

Chocolate cinnamon 77309 (45 pcs) all year available

Chocolate star anise 77308 (54 pcs) all year available

Chocolate vanilla pod 77310 (48 pcs) all year available

Recipe: Spice cake by candle light created by pastry chef Graham Mairs