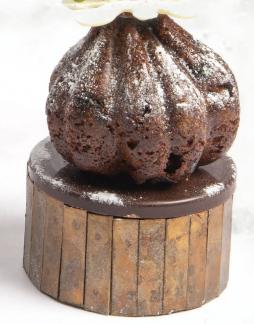

Holly leaf 2D

Recipe: Traditional Christmas pudding created by pastry chef Graham Mairs

**Holly leaf 2D** 78361 (190 pcs)

Holly leaf green with berry 78351 (± 182 pcs)

Holly leaf dark with berry 71416 (± 182 pcs)