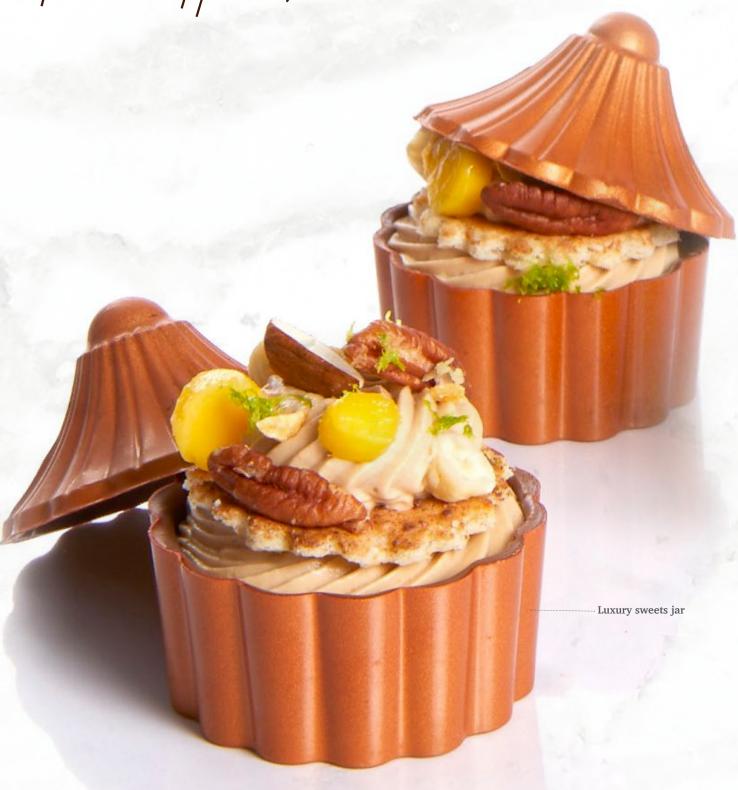

Fall & Halloween

Recipe: Cookie jar surprise created by pastry chef Bart de Gans

77468 (156 pcs)

Bling dark 77133 ( 288 pcs) all year available

**Toadstool** 77660 (200 pcs) all year available

Mini toadstool 77777 (756 pcs) all year available