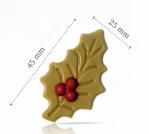

Holly leaf 2D

Recipe: Traditional Christmas pudding created by pastry chef Graham Mairs

**Holly leaf 2D** 78361 (190 pcs)

Holly leaf green with berry 78351 (± 182 pcs)

Holly leaf dark with berry 71416 (± 182 pcs)