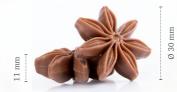

Geometric animals 72216 (210 pcs)

Chocolate cinnamon 77309 (45 pcs) all year available

Chocolate star anise 77308 (54 pcs) all year available

Chocolate vanilla pod 77310 (48 pcs) all year available

Recipe: Spice cake by candle light created by pastry chef Graham Mairs