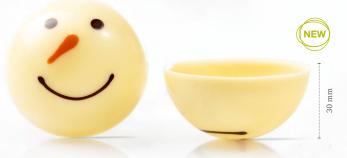

# Winter & Christmas

Icing cookie Winter hat 77856 (75 pcs)

Icing cookie Snowman 77855 (90 pcs)

**Candy Cane** 77629 (120 pcs)

Recipe: Christmas crown created by pastry chef Michel Willaume

Truffle shells Xmas 77858 (252 pcs) Volume 5ml (0,17 oz)