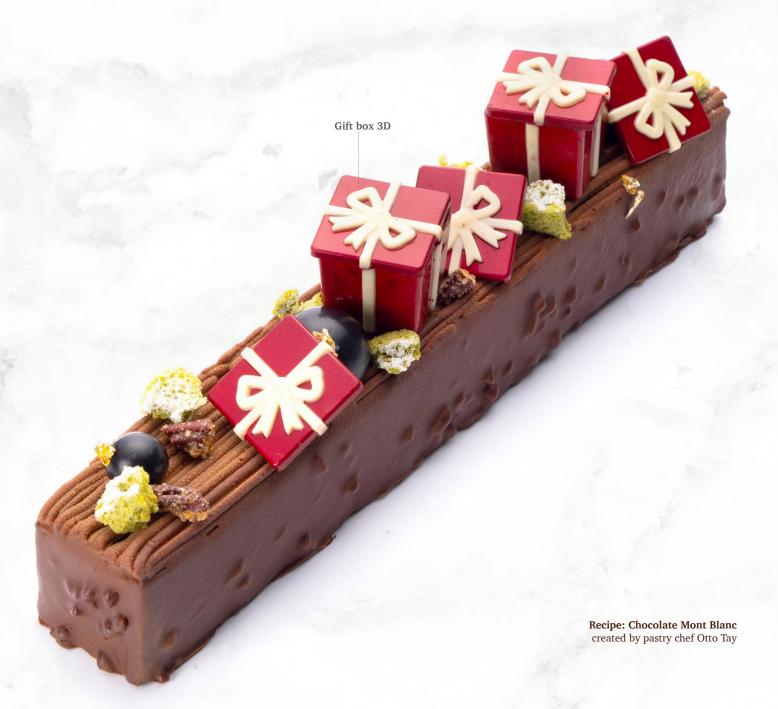

**Igloo coupole** 77735 (144 pcs) *Volume 36ml* 

**Penguin** 77510 (36 pcs)

**Mr. Frosty** 77797 (80 pcs)

Recipe: Lebkuchen Snowman Coupole Plated Dessert Christmas Fine Dining Concept created by pastry chef Otto Tay