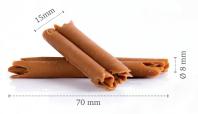

Geometric animals 72216 (210 pcs)

Chocolate cinnamon 77309 (45 pcs) all year available

Chocolate star anise 77308 (54 pcs) all year available

Chocolate vanilla pod 77310 (48 pcs) all year available

Recipe: Spice cake by candle light created by pastry chef Graham Mairs