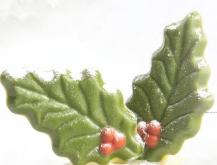

Holly leaf 2D

Recipe: Traditional Christmas pudding created by pastry chef Graham Mairs

**Holly leaf 2D** 78361 (190 pcs)

Holly leaf green with berry 78351 (± 182 pcs)

Holly leaf dark with berry 71416 (± 182 pcs)