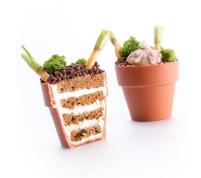

## **Carrot cake cup**

Try this new version of the classic carrot cake by putting it into our new chocolate Flower pot cup large with some delicious mascarpone cream. Just add the Rabbit butt to create a great display during Easter.