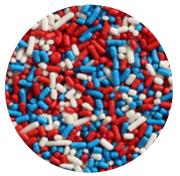

NPH All American Decos Q11904.LB6 (4/6 lbs) Sell MOQ: 60 cases Sell lead-time: 42 days Shelf life: 730 days

NPH Stars/Stripes Blend 721782.LB6 (4/6 lbs) Sell MOQ: 60 cases Sell lead-time: 28 days Shelf life: 730 days