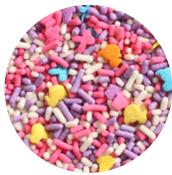

NPH Pastel Hearts Shape 724565.766 (4/5 lbs) Sell MOQ: 90 case Sell lead-time: 28 days Shelf life: 730 days

Unicorn Shape Deco Bld 30784099.LB6 (4/6 lbs) Sell MOQ: 60 cases Sell lead-time: 28 days Shelf life: 730 days