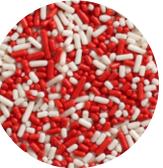

NPH Shamrock Shapes Q54390.766 (4/5 lbs) Sell MOQ: 20 case Sell lead-time: 28 days Shelf life: 730 days

NPH Red/White Blend QDC14.LB6 (4/6 lbs) Sell MOQ: 60 cases Sell lead-time: 42 days Shelf life: 730 days