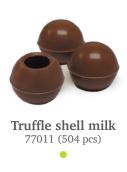

Mini cup dark 11200 (210 pcs)

Pisa cup dark 11210 (168 pcs)

Coffee cup dark 11261 (168 pcs)

Petit four cup diamond white 13202 (54 pcs)

Truffle shell red 77036 (504 pcs)

Truffle shell green 77037 (504 pcs)