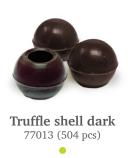

Mini cup dark 11200 (210 pcs)

Pisa cup dark 11210 (168 pcs)

Coffee cup dark 11261 (168 pcs)

Petit four cup diamond white 13202 (54 pcs)

Truffle shell red 77036 (504 pcs)

Truffle shell green 77037 (504 pcs)