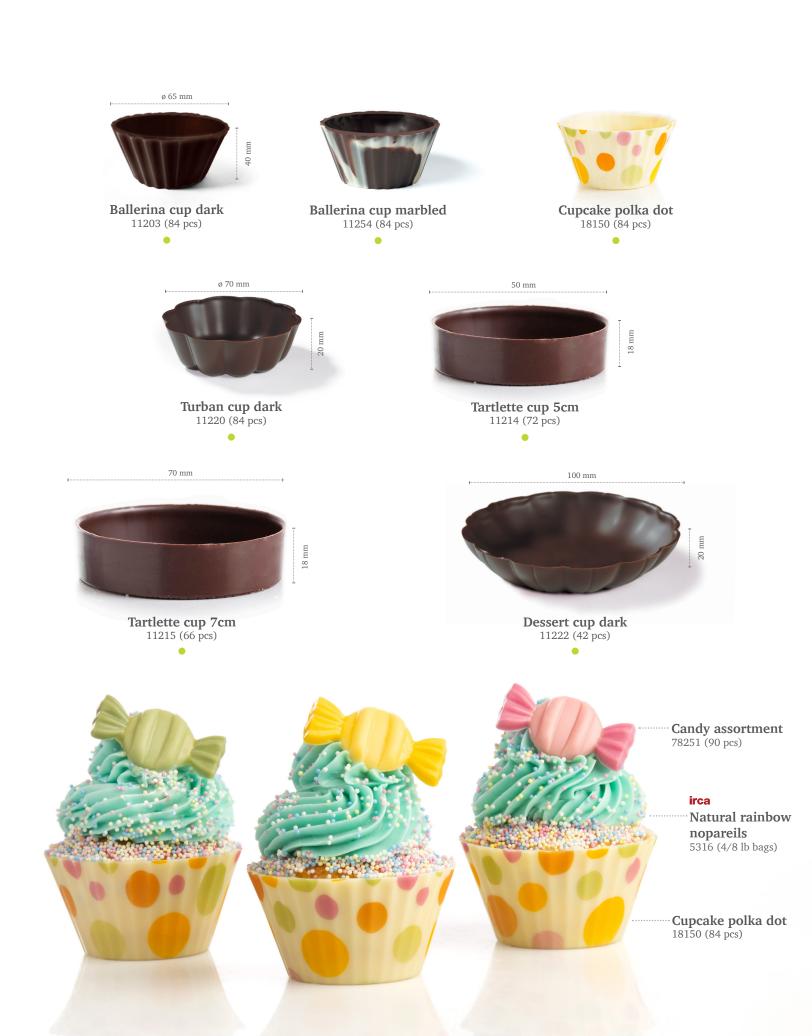

# Indulgent Fillaples

A la carte cup dark 11223 (294 pcs)

Liqueur cup dark 11237 (252 pcs)

Thimble cup dark 81648 (72 pcs)

Petit four cup round dark 11227 (64 pcs)

Petit four cup dark assortment 11216 (168 pcs)

Mini cup dark 11200 (210 pcs)

Pisa cup dark 11210 (168 pcs)

Coffee cup dark 11261 (168 pcs)

Petit four cup diamond white 13202 (54 pcs)

Truffle shell red 77036 (504 pcs)

Truffle shell green 77037 (504 pcs)

Truffle shell yellow 77695 (504 pcs)

Learning. Creating. Moving Forward

Welcome to the IRCA Academy! The Academy offers specialized courses dedicated to the entire range of IRCA, Dobla, and JoyGelato Products. Our Ambassadors, Joshua John Russell and Monica Kate, provide customers a complete overview of the products, hands on training and the best strategies for operational execution.