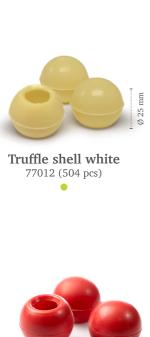

Mini cup dark 11200 (210 pcs)

Pisa cup dark 11210 (168 pcs)

Coffee cup dark 11261 (168 pcs)

Petit four cup diamond white 13202 (54 pcs)

Truffle shell red 77036 (504 pcs)

Truffle shell green 77037 (504 pcs)