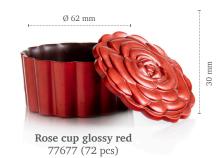

# Indulgent Fillaples

A la carte cup dark 11223 (294 pcs)

Liqueur cup dark 11237 (252 pcs)

Thimble cup dark 81648 (72 pcs)

Petit four cup round dark 11227 (64 pcs)

Petit four cup dark assortment 11216 (168 pcs)