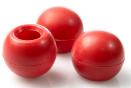

Mini cup dark 11200 (210 pcs)

Pisa cup dark 11210 (168 pcs)

Coffee cup dark 11261 (168 pcs)

Petit four cup diamond white 13202 (54 pcs)

Truffle shell red 77036 (504 pcs)

Truffle shell green 77037 (504 pcs)