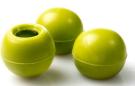

Mini cup dark 11200 (210 pcs)

Pisa cup dark 11210 (168 pcs)

Coffee cup dark 11261 (168 pcs)

Petit four cup diamond white 13202 (54 pcs)

Truffle shell red 77036 (504 pcs)

Truffle shell green 77037 (504 pcs)