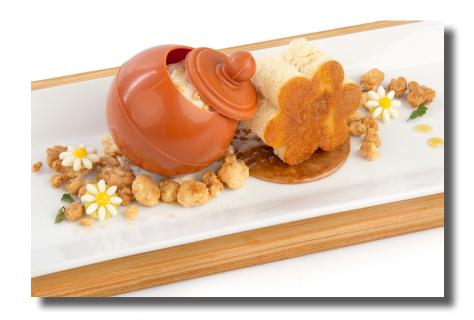

### Restaurants

Liven up the menu! Indulgent fillables make it easy to create memorable, plated or on-the-go treats, that replace paper & plastic cups. Your creativity combined with our cups can increase traffic, make it easy for staff to upsell, and grow the value of ticket transactions.

### Catering

Life is full of special occasions. Indulgent fillables are easy to fill and make execution a breeze. Enhance your reputation as a caterer by using these lucious pieces to design legendary events.