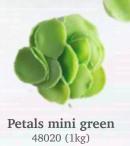

Rosette dark/white 77681 (30 pcs)

Rosette pink/white 77680 (30 pcs)

9

**Recipe: Strawberry Basil** made by pastry chef Otto Tay

Honeycomb yellow 77566 (152 pcs)

**Ladybug** 77557 (176 pcs)

Lily flower 77668 (8 pcs)