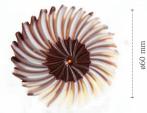

Rosette dark/white 77681 (30 pcs)

Rosette pink/white 77680 (30 pcs)

9

**Recipe: Strawberry Basil** made by pastry chef Otto Tay

Honeycomb yellow 77566 (152 pcs)

**Ladybug** 77557 (176 pcs)

Lily flower 77668 (8 pcs)