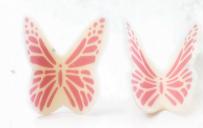

**Pink flower** 78222 (±302 pcs)

Daisy XL 78346 (108 pcs) Available as from January 2022

**Tournesol** 77467 (72 pcs)

made by pastry chef Otto Tay

**Butterfly** 77568 (120 pcs)

## Butterfly pink/white 77572 (120 pcs)

Flower dark 54010 (76 pcs)

Flower white 54018 (76 pcs)

Available as from January 2022

ø 70 mm

Tartelette cup 7 cm 11215 (66 pcs)

Tartelette cup 5 cm 11214 (72 pcs)

16