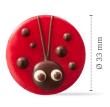

Rosette dark/white 77681 (30 pcs)

Rosette pink/white 77680 (30 pcs)

9

**Recipe: Strawberry Basil** made by pastry chef Otto Tay

Honeycomb yellow 77566 (152 pcs)

**Ladybug** 77557 (176 pcs)

Lily flower 77668 (8 pcs)