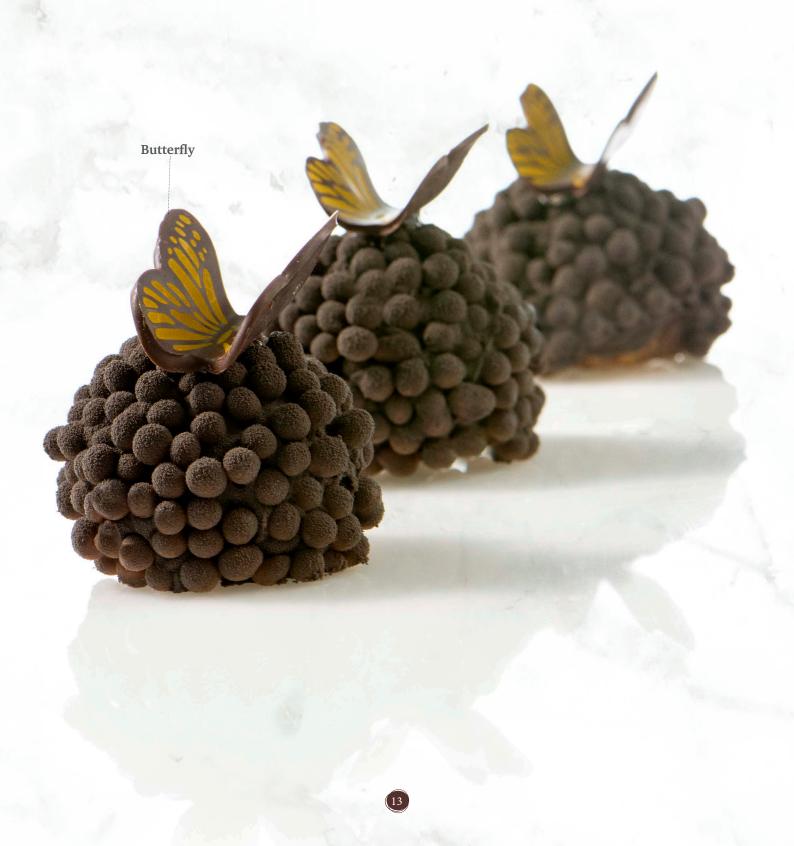

Rosette dark/white 77681 (30 pcs)

Rosette pink/white 77680 (30 pcs)

9

**Recipe: Strawberry Basil** made by pastry chef Otto Tay

Honeycomb yellow 77566 (152 pcs)

**Ladybug** 77557 (176 pcs)

Lily flower 77668 (8 pcs)

**Pink flower** 78222 (±302 pcs)

Daisy XL 78346 (108 pcs) Available as from January 2022

**Tournesol** 77467 (72 pcs)

made by pastry chef Otto Tay

**Butterfly** 77568 (120 pcs)