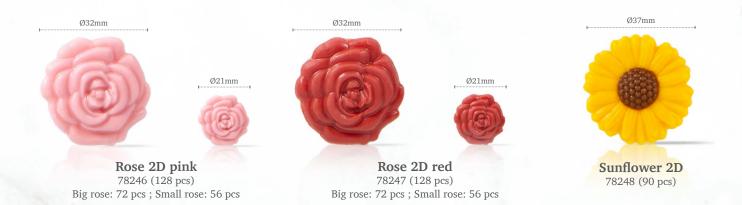

Curvy leaf green large -----

Tartelette cup 5 cm

Long leaves green white 48019 (±260 pcs=0,5kg)

Petals mini yellow 48021 (1kg)

Rose petals pink 48174 (200 g)

Rose 2D pink

Recipe: Rosa made by pastry chef Otto Tay