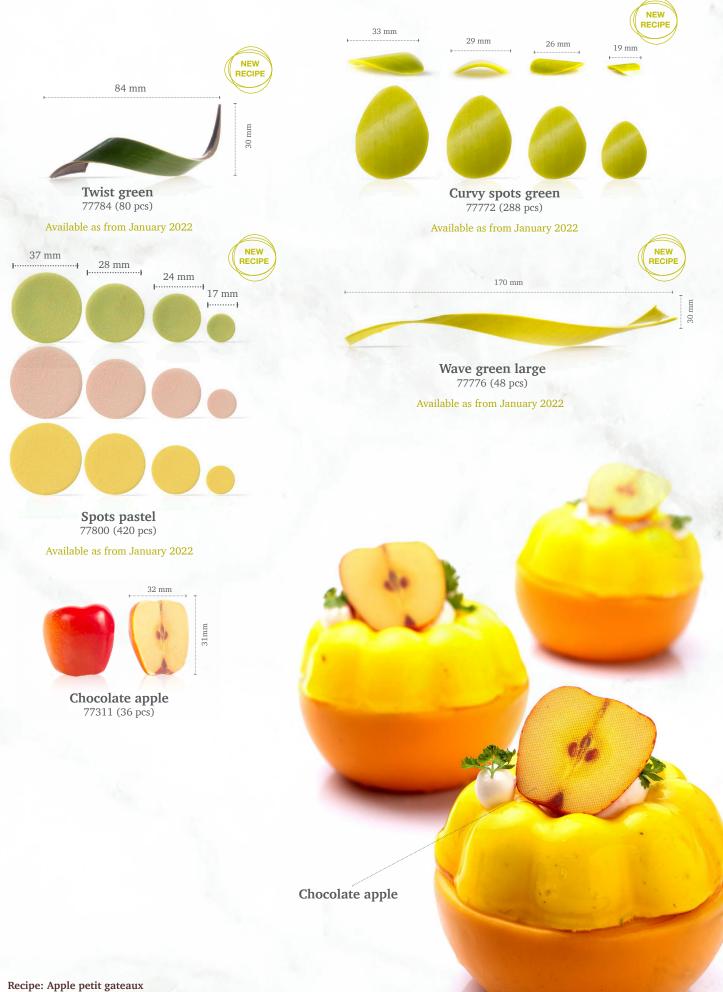

Please share with our Customer care & Logistics team.

That's the Dobla Touch!

**Curvy leaf green large** 77787 (108 pcs) Available as from January 2022

Curvy leaf green 77796 (144 pcs) Available as from January 2022

Curvy leaf green large -----

Tartelette cup 5 cm

Long leaves green white 48019 (±260 pcs=0,5kg)

Petals mini yellow 48021 (1kg)

Rose petals pink 48174 (200 g)

Rose 2D pink

Recipe: Rosa made by pastry chef Otto Tay

**Chocolate signature rose** 77397 (11 pcs)

 $Ø \pm 45 \text{ mm}$ 

Chocolate rose dark 77491 (15 pcs)

**Chocolate rose red** 77561 (15 pcs)

77790 (15 pcs)

NEW RECIPE

Available as from January 2022

Chocolate rose white velvet Chocolate rose mini white velvet 77789 (45 pcs)

Available as from January 2022

Rose 2D large glossy red

Recipe: Proposal rose dessert made by pastry chef Maurits van der Vooren

Rose 2D large glossy red 77678 (90 pcs)

Rose cup with lid glossy red 77677 (72 pcs)

Rosette dark/white 77681 (30 pcs)

Rosette pink/white 77680 (30 pcs)

9

**Recipe: Strawberry Basil** made by pastry chef Otto Tay

Honeycomb yellow 77566 (152 pcs)

**Ladybug** 77557 (176 pcs)

Lily flower 77668 (8 pcs)

10

Purple flower 78345 (120 pcs)

Sunflower assortment 71269 (±235 pcs)

Peach blossom 78424 (140 pcs) Available as from January 2022

**Buttercup** 78227 (±302 pcs)

Daisy 77755 (140 pcs) Available as from January 2022

**Pink flower** 78222 (±302 pcs)

Daisy XL 78346 (108 pcs) Available as from January 2022

**Tournesol** 77467 (72 pcs)

made by pastry chef Otto Tay

**Butterfly** 77568 (120 pcs)

## Butterfly pink/white 77572 (120 pcs)

Flower dark 54010 (76 pcs)

Flower white 54018 (76 pcs)

Available as from January 2022

ø 70 mm

Tartelette cup 7 cm 11215 (66 pcs)

Tartelette cup 5 cm 11214 (72 pcs)

16

ø 30 mm

Petit four cup round dark 11227 (54 pcs)

Petit four cup round dark

17

Recipe: Cafe petit fours made by pastry chef Otto Tay