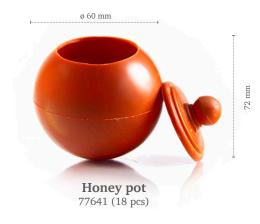

Rosette dark/white 77681 (30 pcs)

Rosette pink/white 77680 (30 pcs)

9

**Recipe: Strawberry Basil** made by pastry chef Otto Tay

Honeycomb yellow 77566 (152 pcs)

**Ladybug** 77557 (176 pcs)

Lily flower 77668 (8 pcs)