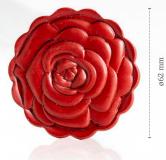

Available as from January 2022

Rose 2D large glossy red

Recipe: Proposal rose dessert made by pastry chef Maurits van der Vooren

Rose 2D large glossy red 77678 (90 pcs)

Rose cup with lid glossy red 77677 (72 pcs)