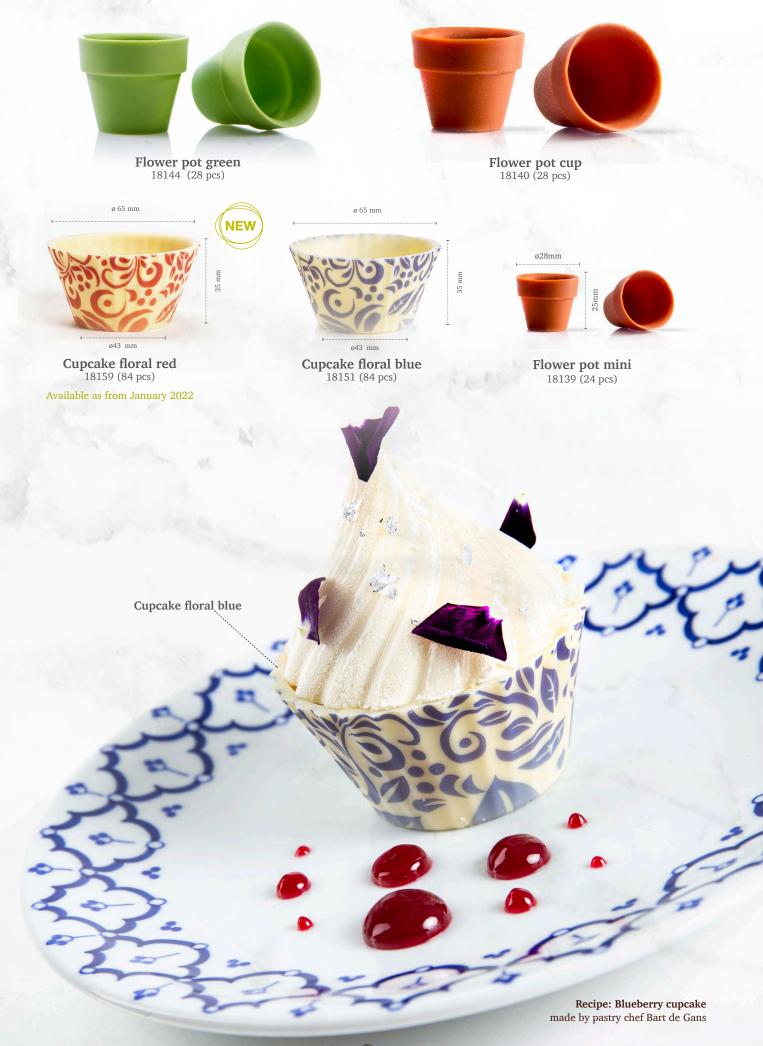

## Butterfly pink/white 77572 (120 pcs)

Flower dark 54010 (76 pcs)

Flower white 54018 (76 pcs)

Available as from January 2022

ø 70 mm

Tartelette cup 7 cm 11215 (66 pcs)

Tartelette cup 5 cm 11214 (72 pcs)

16