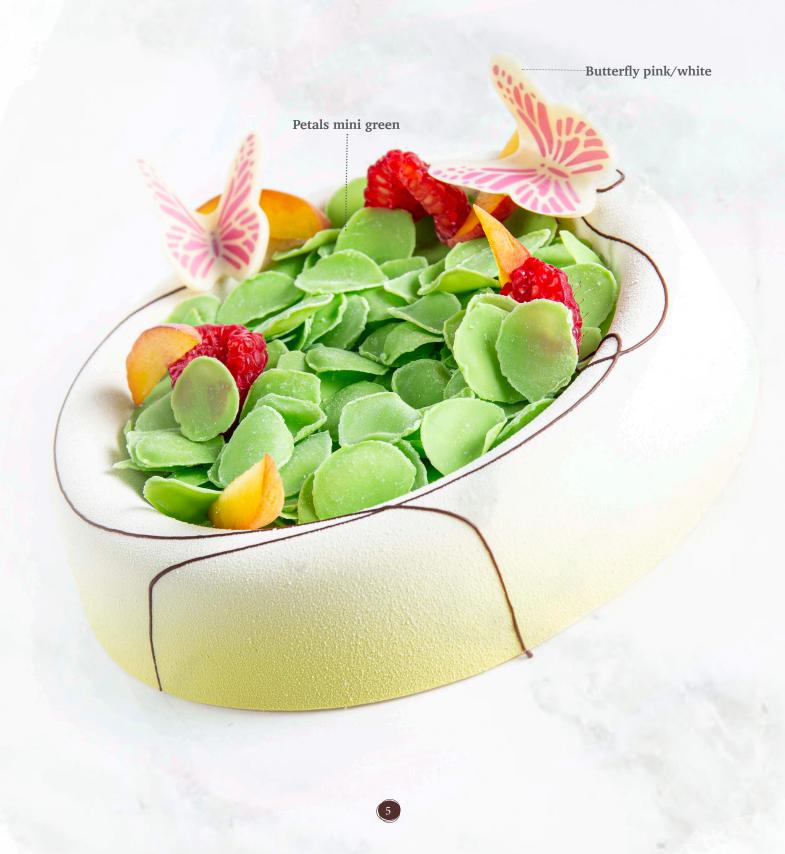

Rosette dark/white 77681 (30 pcs)

Rosette pink/white 77680 (30 pcs)

9

**Recipe: Strawberry Basil** made by pastry chef Otto Tay

Honeycomb yellow 77566 (152 pcs)

**Ladybug** 77557 (176 pcs)

Lily flower 77668 (8 pcs)

**Pink flower** 78222 (±302 pcs)

Daisy XL 78346 (108 pcs) Available as from January 2022

**Tournesol** 77467 (72 pcs)

made by pastry chef Otto Tay

**Butterfly** 77568 (120 pcs)

## Butterfly pink/white 77572 (120 pcs)

Flower dark 54010 (76 pcs)

Flower white 54018 (76 pcs)

Available as from January 2022

ø 70 mm

Tartelette cup 7 cm 11215 (66 pcs)

Tartelette cup 5 cm 11214 (72 pcs)

16