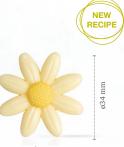

10

Purple flower 78345 (120 pcs)

Sunflower assortment 71269 (±235 pcs)

Peach blossom 78424 (140 pcs) Available as from January 2022

**Buttercup** 78227 (±302 pcs)

Daisy 77755 (140 pcs) Available as from January 2022