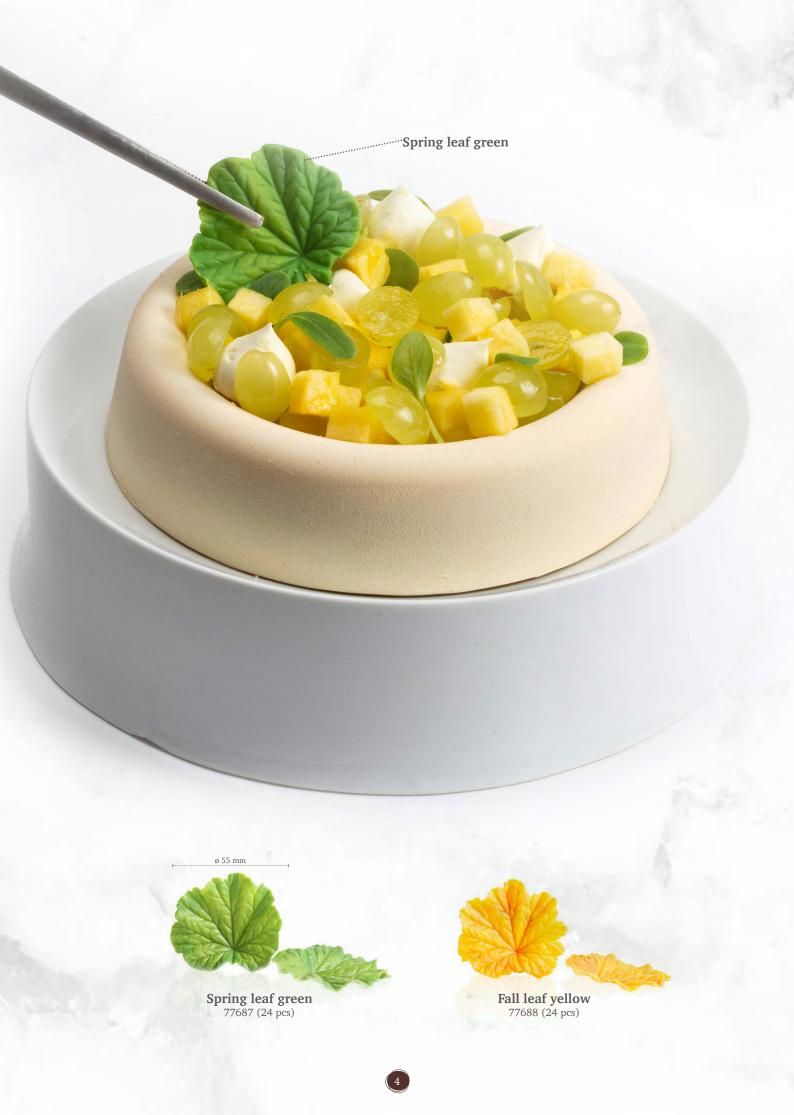

Please share with our Customer care & Logistics team.

That's the Dobla Touch!

**Curvy leaf green large** 77787 (108 pcs) Available as from January 2022

Curvy leaf green 77796 (144 pcs) Available as from January 2022

Curvy leaf green large -----

Tartelette cup 5 cm

Long leaves green white 48019 (±260 pcs=0,5kg)

Petals mini yellow 48021 (1kg)

Rose petals pink 48174 (200 g)

Rose 2D pink

Recipe: Rosa made by pastry chef Otto Tay