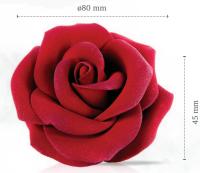

**Chocolate signature rose** 77397 (11 pcs)

 $Ø \pm 45 \text{ mm}$ 

Chocolate rose dark 77491 (15 pcs)

**Chocolate rose red** 77561 (15 pcs)

77790 (15 pcs)

NEW RECIPE

Available as from January 2022

Chocolate rose white velvet Chocolate rose mini white velvet 77789 (45 pcs)