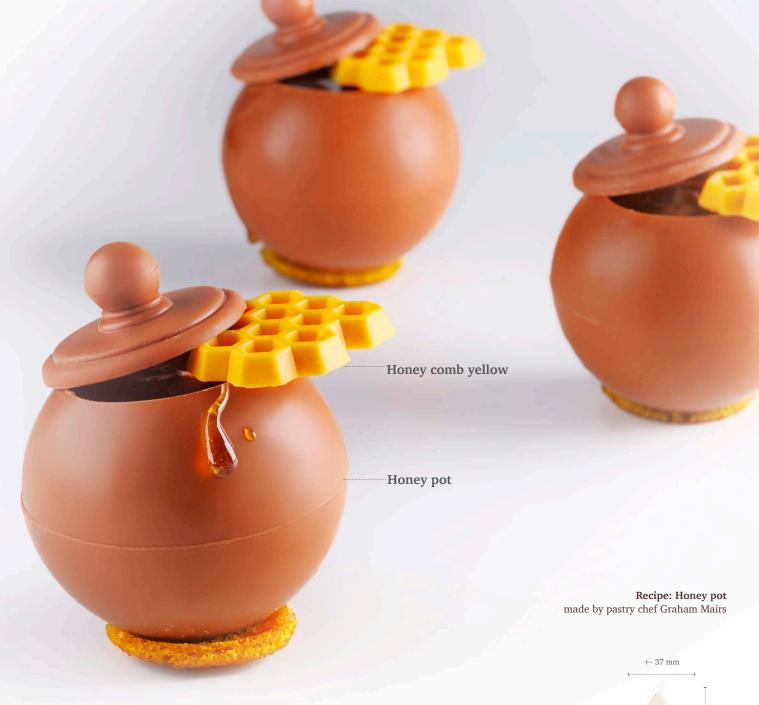

Rosette dark/white 77681 (30 pcs)

Rosette pink/white 77680 (30 pcs)

9

**Recipe: Strawberry Basil** made by pastry chef Otto Tay

Honeycomb yellow 77566 (152 pcs)

**Ladybug** 77557 (176 pcs)

Lily flower 77668 (8 pcs)