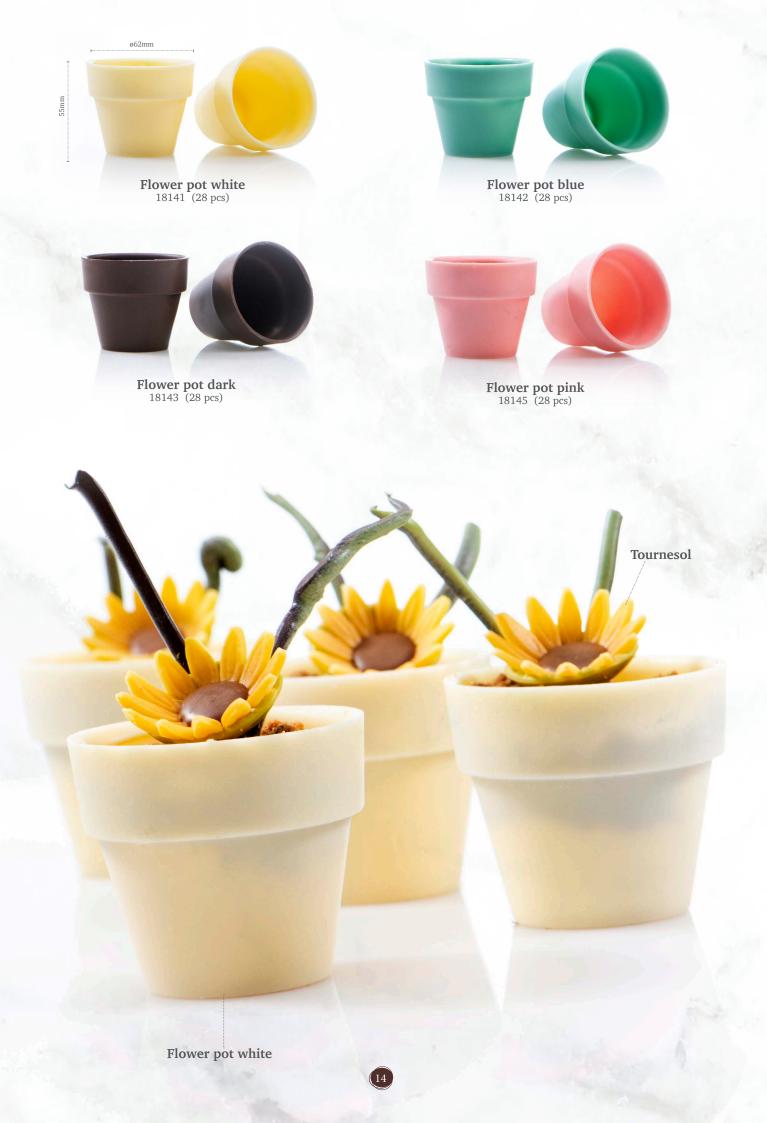

**Pink flower** 78222 (±302 pcs)

Daisy XL 78346 (108 pcs) Available as from January 2022

**Tournesol** 77467 (72 pcs)

made by pastry chef Otto Tay

**Butterfly** 77568 (120 pcs)