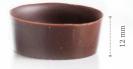

## Butterfly pink/white 77572 (120 pcs)

Flower dark 54010 (76 pcs)

Flower white 54018 (76 pcs)

Available as from January 2022

ø 70 mm

Tartelette cup 7 cm 11215 (66 pcs)

Tartelette cup 5 cm 11214 (72 pcs)

16