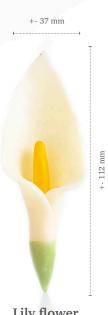

Rosette dark/white 77681 (30 pcs)

Rosette pink/white 77680 (30 pcs)

9

**Recipe: Strawberry Basil** made by pastry chef Otto Tay

Honeycomb yellow 77566 (152 pcs)

**Ladybug** 77557 (176 pcs)

Lily flower 77668 (8 pcs)