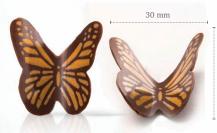

**Pink flower** 78222 (±302 pcs)

Daisy XL 78346 (108 pcs) Available as from January 2022

**Tournesol** 77467 (72 pcs)

made by pastry chef Otto Tay

**Butterfly** 77568 (120 pcs)

## Butterfly pink/white 77572 (120 pcs)

Flower dark 54010 (76 pcs)

Flower white 54018 (76 pcs)

Available as from January 2022

ø 70 mm

Tartelette cup 7 cm 11215 (66 pcs)

Tartelette cup 5 cm 11214 (72 pcs)

16