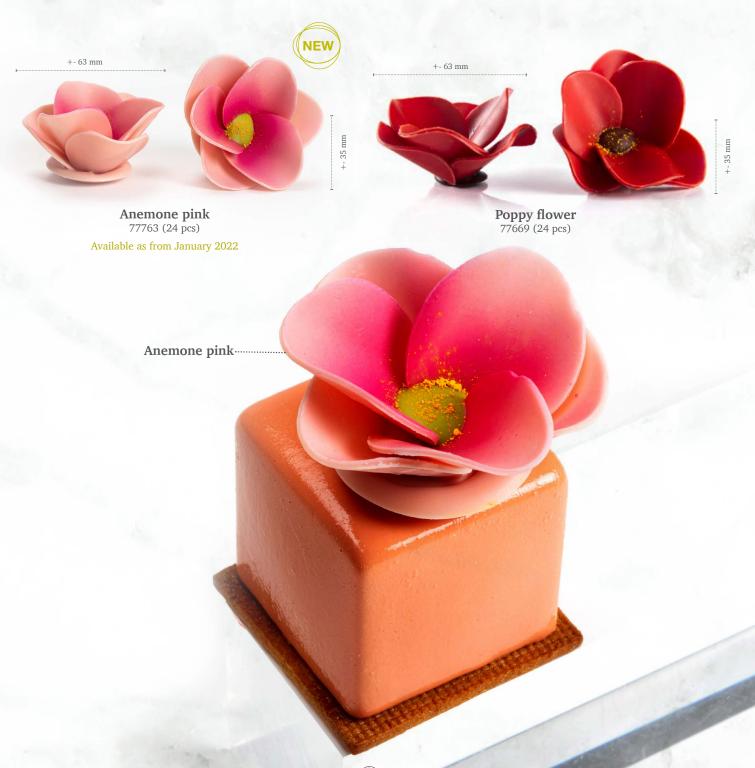

**Chocolate signature rose** 77397 (11 pcs)

 $Ø \pm 45 \text{ mm}$ 

Chocolate rose dark 77491 (15 pcs)

**Chocolate rose red** 77561 (15 pcs)

77790 (15 pcs)

NEW RECIPE

Available as from January 2022

Chocolate rose white velvet Chocolate rose mini white velvet 77789 (45 pcs)

Available as from January 2022

Rose 2D large glossy red

Recipe: Proposal rose dessert made by pastry chef Maurits van der Vooren

Rose 2D large glossy red 77678 (90 pcs)

Rose cup with lid glossy red 77677 (72 pcs)