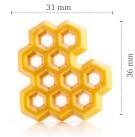

Rosette dark/white 77681 (30 pcs)

Rosette pink/white 77680 (30 pcs)

9

**Recipe: Strawberry Basil** made by pastry chef Otto Tay

Honeycomb yellow 77566 (152 pcs)

**Ladybug** 77557 (176 pcs)

Lily flower 77668 (8 pcs)