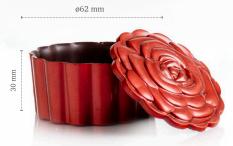

Available as from January 2022

Rose 2D large glossy red

Recipe: Proposal rose dessert made by pastry chef Maurits van der Vooren

Rose 2D large glossy red 77678 (90 pcs)

Rose cup with lid glossy red 77677 (72 pcs)