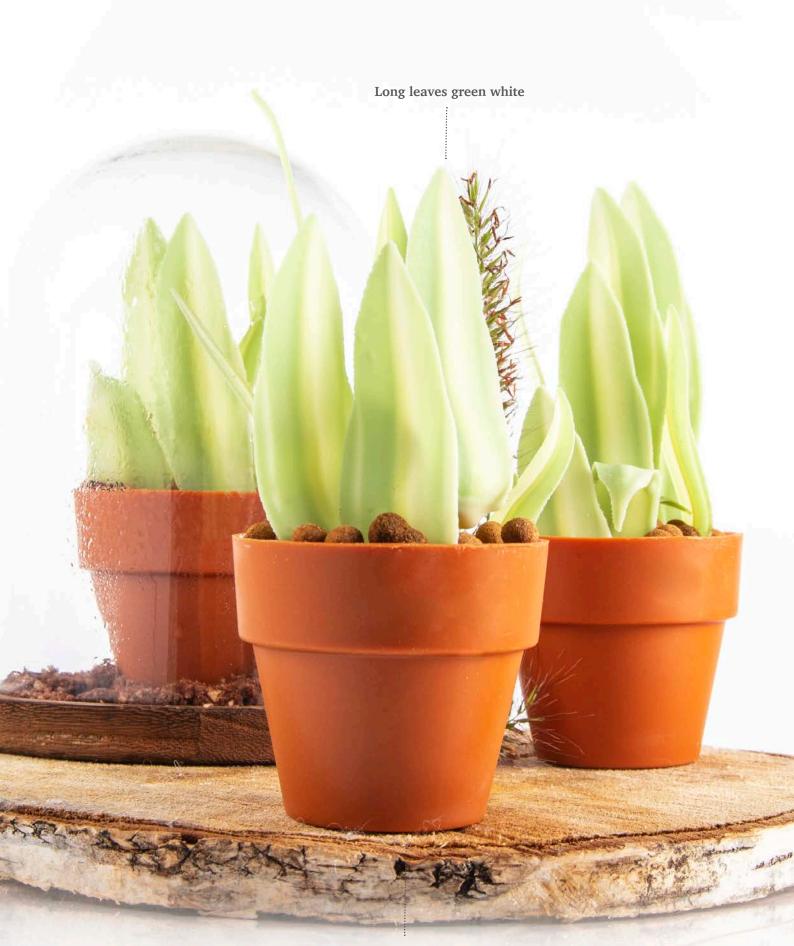

Flower pot cup large

**Recipe: Sansevieria flower pot pastry** made by pastry chef Bart de Gans

**Recipe: Spring lime peach cake** made by pastry chef Bart de Gans

Recipe: Strawberry Vanilla pastry see recipe online