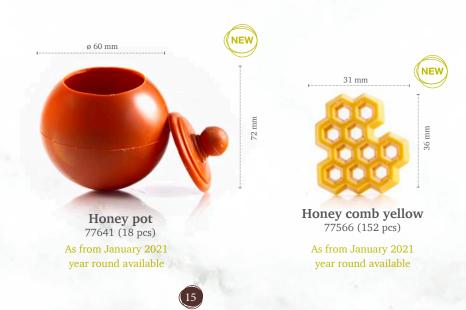

9 32 mm

**Tournesol** 77467 (72 pcs)

all year round available

Honey comb yellow

Honey pot

Recipe: Honey pot made by pastry chef Graham Mairs recipe available online

Recipe: Dragonfruit dessert made by pastry chef Maurits van der Vooren