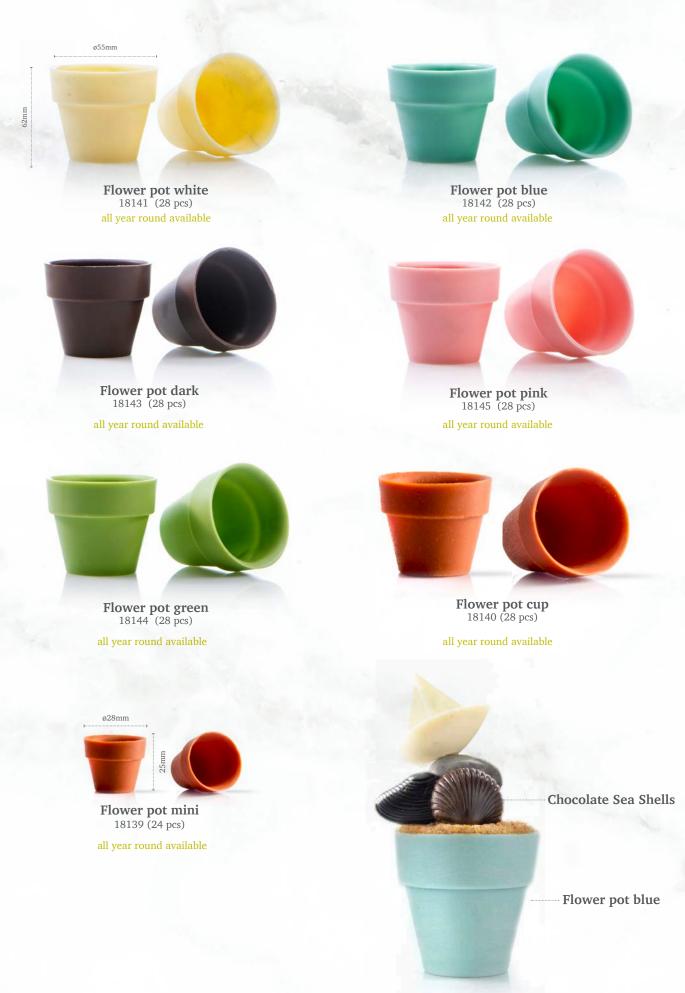

Flower pot cup large

**Recipe: Sansevieria flower pot pastry** made by pastry chef Bart de Gans

**Recipe: Spring lime peach cake** made by pastry chef Bart de Gans

Recipe: Strawberry Vanilla pastry see recipe online