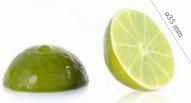

Recipe: Lime flower pot pastry made by pastry chef Graham Mairs

(17

Recipe: Lemon coconut pastry made by pastry chef Graham Mairs

Recipe:Strawberry pastry made by pastry chef Otto Tay

- Inter

**Teddy bear 3D** 77409 (36 pcs)

Flamingo

**Panda 3D** 77479 (36 pcs)

Chocolate lemon 77312 (36 pcs)

all year round available

Chocolate lime 77313 (36 pcs)

all year round available

27 mm

Chocolate strawberry 77315 (36 pcs)