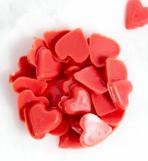

all year round available

With Love seal 77473 (216 pcs)

77376 (80 pcs) all year round available 30 mm

Heart dark/red 78349 (±235 pcs)

all year round available

Heart red 78350 (±395pcs)

all year round available