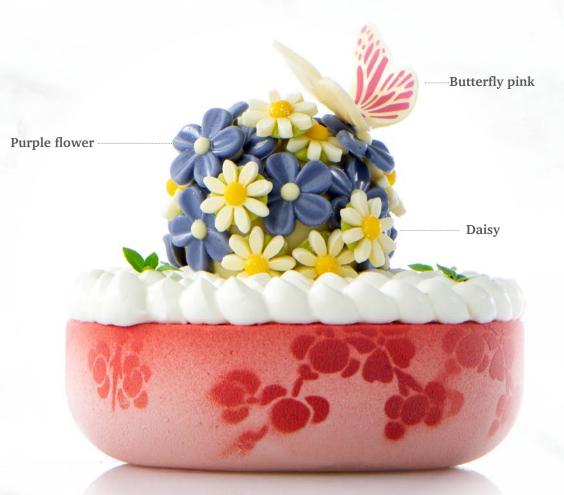

Recipe: Flower bouquet cake made by pastry chef Otto Tay

Purple flower 78345 (120 pcs) all year round available

**Peach blossom** 78317 (140 pcs) all year round available Daisy 77481 (140 pcs)

all year round available