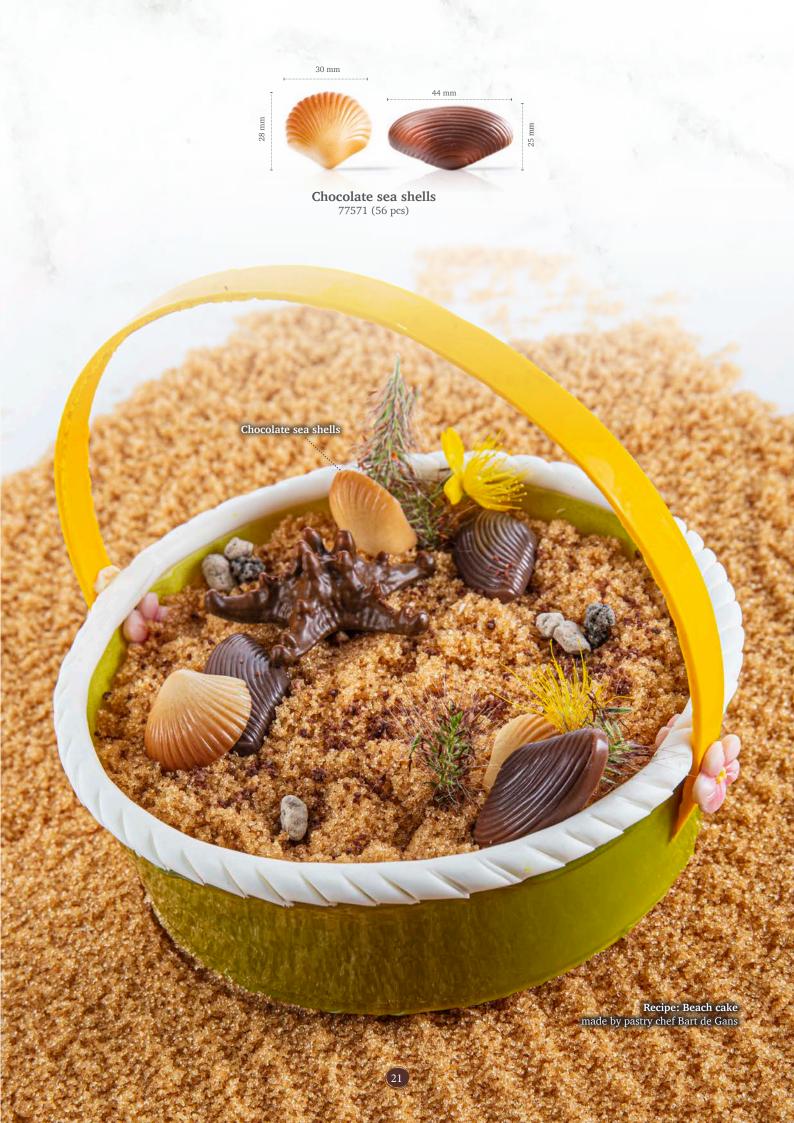

Flower pot cup large

**Recipe: Sansevieria flower pot pastry** made by pastry chef Bart de Gans

**Recipe: Spring lime peach cake** made by pastry chef Bart de Gans

Recipe: Strawberry Vanilla pastry see recipe online