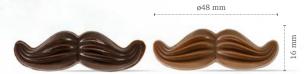

Recipe: Father's day Madeleines made by pastry chef Michel Willaume

Moustache assortment 72119 (108 pcs)

**Wafer roll** 72128 (±65 pcs)

all year round available

Ø 50 mm

10 mm

**Coffee cup dark** 11261 (168 pcs) *Volume 16ml (0,54 oz)* 