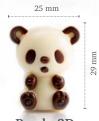

Flamingo

**Panda 3D** 77479 (36 pcs)

Chocolate lemon 77312 (36 pcs)

all year round available

Chocolate lime 77313 (36 pcs)

all year round available

27 mm

Chocolate strawberry 77315 (36 pcs)