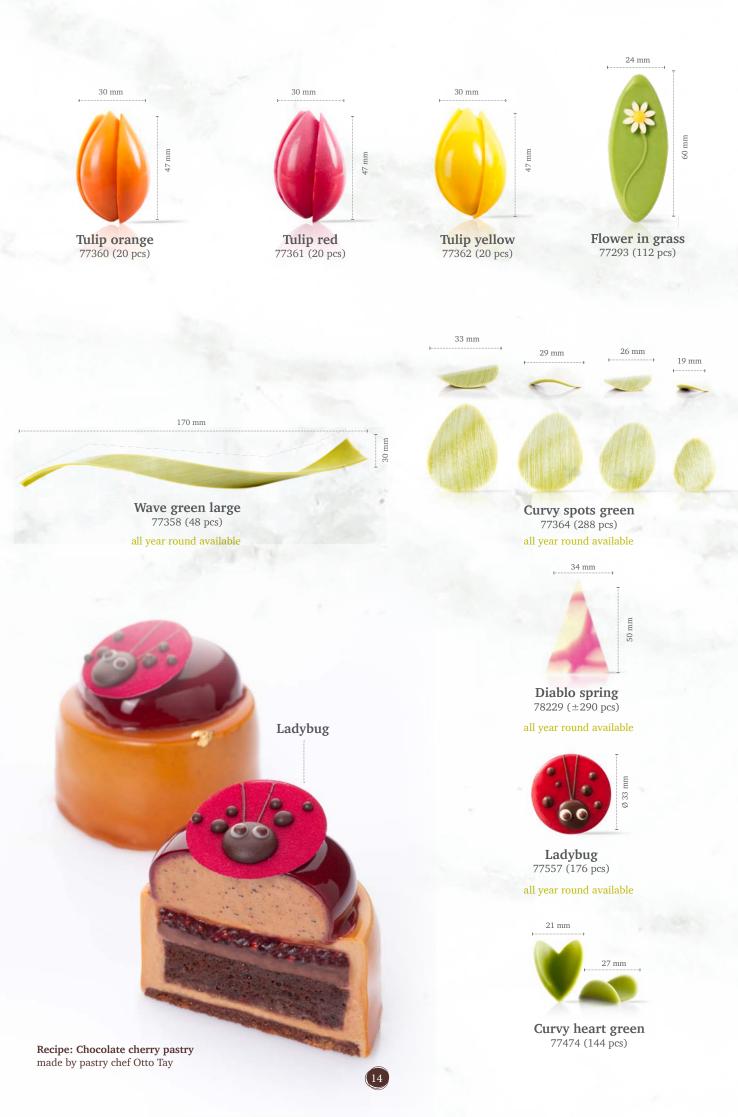

# CHOCOLATE

aster

Dobla's Easter range to create exciting seasonal experiences with our indulging chocolate decorations and toppings.

Recipe: Carrot cake made by pastry chef Michel Willaume

30 mm 27 mm 50 mm 50 mm 40 mr 35 mm **Bunny** 77117 (112 pcs) **Rabbit ears Rabbit butt** 77363 (24 pcs) Carrot 72129 (160 pcs) 78334 (±175 pcs) 37 mm 30mm 47 mm 32mm Spring chicken 77567 (18 pcs) Easter exclusive assortment 71403 (±320 pcs) 37 mm 28 mm ŀ 24 mm J..... .....  $17 \mathrm{~mm}$ ..... į.... Rabbit butt Spots pastel 77228 (420 pcs) all year round available

> Recipe: Caramel hazelnut recipe available online

**Rabbit ears** 

Recipe: Chocolate brownie made by pastry chef Otto Tay recipe available online

Recipe: Carrot flower pot pastry recipe available online