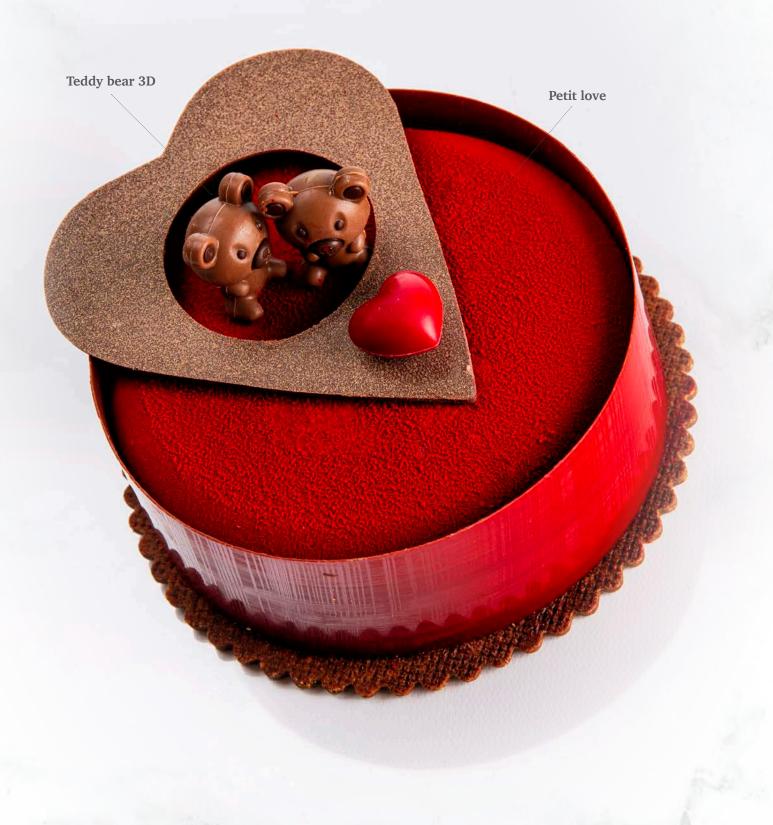

Recipe: Lime flower pot pastry made by pastry chef Graham Mairs

(17

Recipe: Lemon coconut pastry made by pastry chef Graham Mairs

Recipe:Strawberry pastry made by pastry chef Otto Tay

- Inter

**Teddy bear 3D** 77409 (36 pcs)