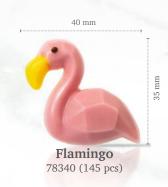

Flamingo

**Panda 3D** 77479 (36 pcs)

Chocolate lemon 77312 (36 pcs)

all year round available

Chocolate lime 77313 (36 pcs)

all year round available

27 mm

Chocolate strawberry 77315 (36 pcs)