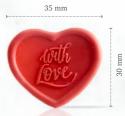

all year round available

With Love seal 77473 (216 pcs)

77376 (80 pcs) all year round available 30 mm

Heart dark/red 78349 (±235 pcs)

all year round available

Heart red 78350 (±395pcs)

all year round available

With Love seal

Recipe: Charlotte Russe for mom made by pastry chef Maurits van der Vooren

D4 Happy Mother's Day 84668 (135 pcs)

Hot lips 77564 (177 pcs)

all year round available

**Crumbly pink** 77143 (486 pcs)