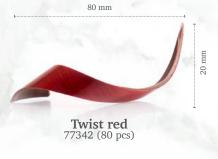

all year round available

With Love seal 77473 (216 pcs)

77376 (80 pcs) all year round available 30 mm

Heart dark/red 78349 (±235 pcs)

all year round available

Heart red 78350 (±395pcs)

all year round available