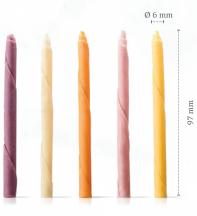

all year round available

**Butterfly** 77568 (120 pcs)

all year round available

Butterfly pink/white 77572 (120 pcs)

all year round available

**Golden crown** 78352 (±200 pcs)

**Curls green** 48131 (4 kg)

all year round available

**Curls yellow** 48100 (4 kg)

all year round available

Curls orange 48122 (4 kg)

all year round available

**Curls party mix** 48162 (4 kg)

all year round available

**Cigarillo multicolor** assortment 78013 (±210 pcs)