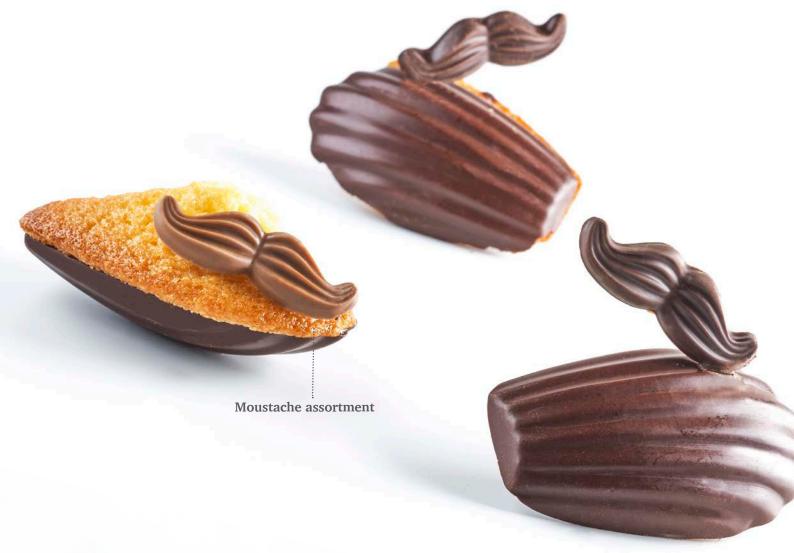

Recipe: Father's day Madeleines made by pastry chef Michel Willaume

Moustache assortment 72119 (108 pcs)

**Wafer roll** 72128 (±65 pcs)

all year round available

Ø 50 mm

10 mm

**Coffee cup dark** 11261 (168 pcs) *Volume 16ml (0,54 oz)* 