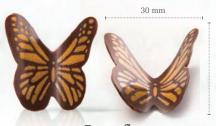

all year round available

**Butterfly** 77568 (120 pcs)

all year round available

Butterfly pink/white 77572 (120 pcs)

all year round available

**Golden crown** 78352 (±200 pcs)

**Curls green** 48131 (4 kg)

all year round available