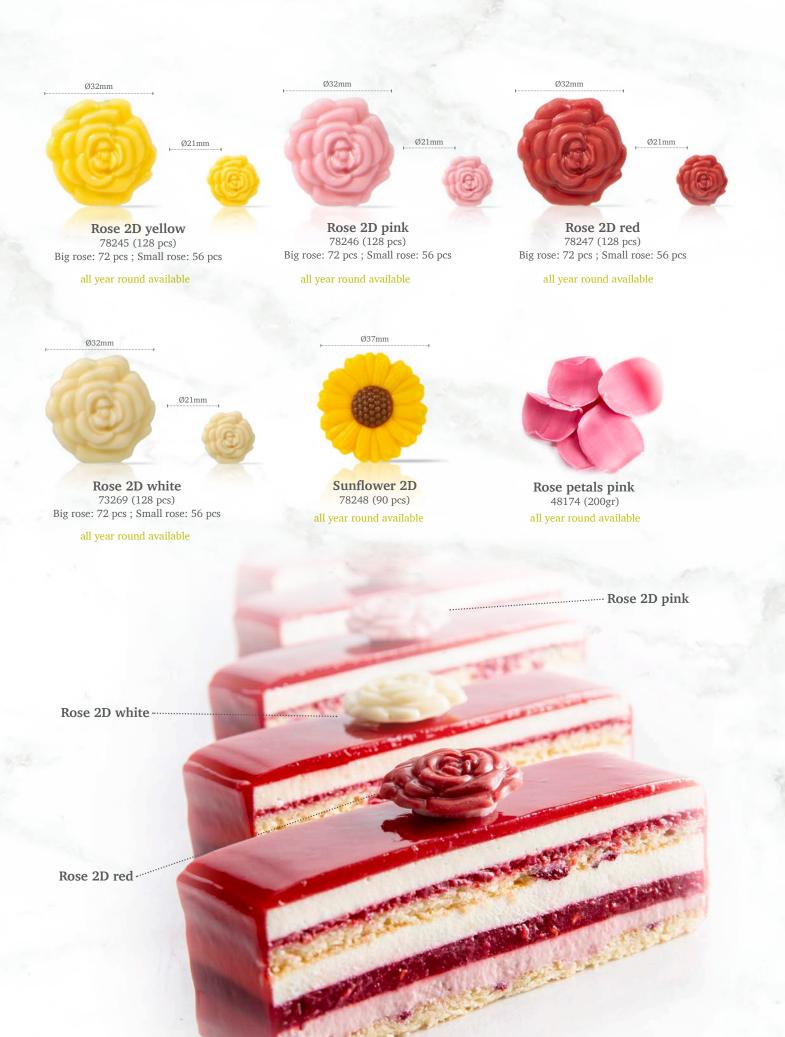

# CHOCOLATE

aster

Dobla's Easter range to create exciting seasonal experiences with our indulging chocolate decorations and toppings.

Recipe: Carrot cake made by pastry chef Michel Willaume

30 mm 27 mm 50 mm 50 mm 40 mr 35 mm **Bunny** 77117 (112 pcs) **Rabbit ears Rabbit butt** 77363 (24 pcs) Carrot 72129 (160 pcs) 78334 (±175 pcs) 37 mm 30mm 47 mm 32mm Spring chicken 77567 (18 pcs) Easter exclusive assortment 71403 (±320 pcs) 37 mm 28 mm ŀ 24 mm J..... .....  $17 \mathrm{~mm}$ ..... į.... Rabbit butt Spots pastel 77228 (420 pcs) all year round available