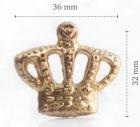

all year round available

**Butterfly** 77568 (120 pcs)

all year round available

Butterfly pink/white 77572 (120 pcs)

all year round available

**Golden crown** 78352 (±200 pcs)

**Curls green** 48131 (4 kg)

all year round available