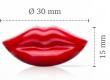

With Love seal

Recipe: Charlotte Russe for mom made by pastry chef Maurits van der Vooren

D4 Happy Mother's Day 84668 (135 pcs)

Hot lips 77564 (177 pcs)

all year round available

**Crumbly pink** 77143 (486 pcs)