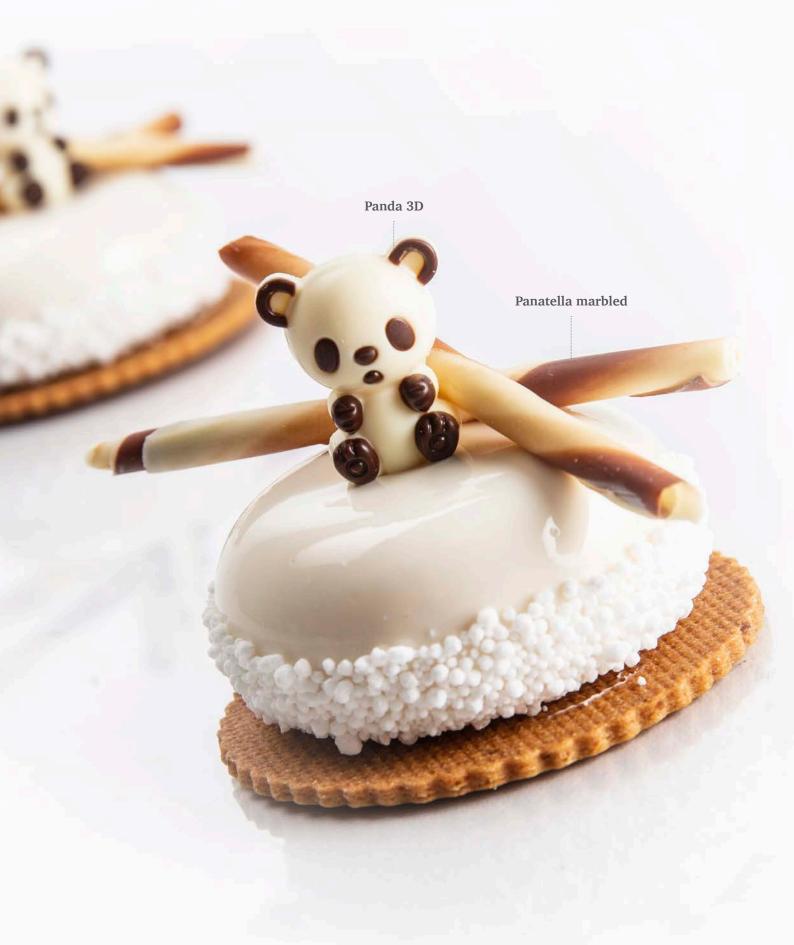

Recipe: Lime flower pot pastry made by pastry chef Graham Mairs

(17

Recipe: Lemon coconut pastry made by pastry chef Graham Mairs

Recipe:Strawberry pastry made by pastry chef Otto Tay

- Inter

**Teddy bear 3D** 77409 (36 pcs)

Flamingo

**Panda 3D** 77479 (36 pcs)

Chocolate lemon 77312 (36 pcs)

all year round available

Chocolate lime 77313 (36 pcs)

all year round available

27 mm

Chocolate strawberry 77315 (36 pcs)