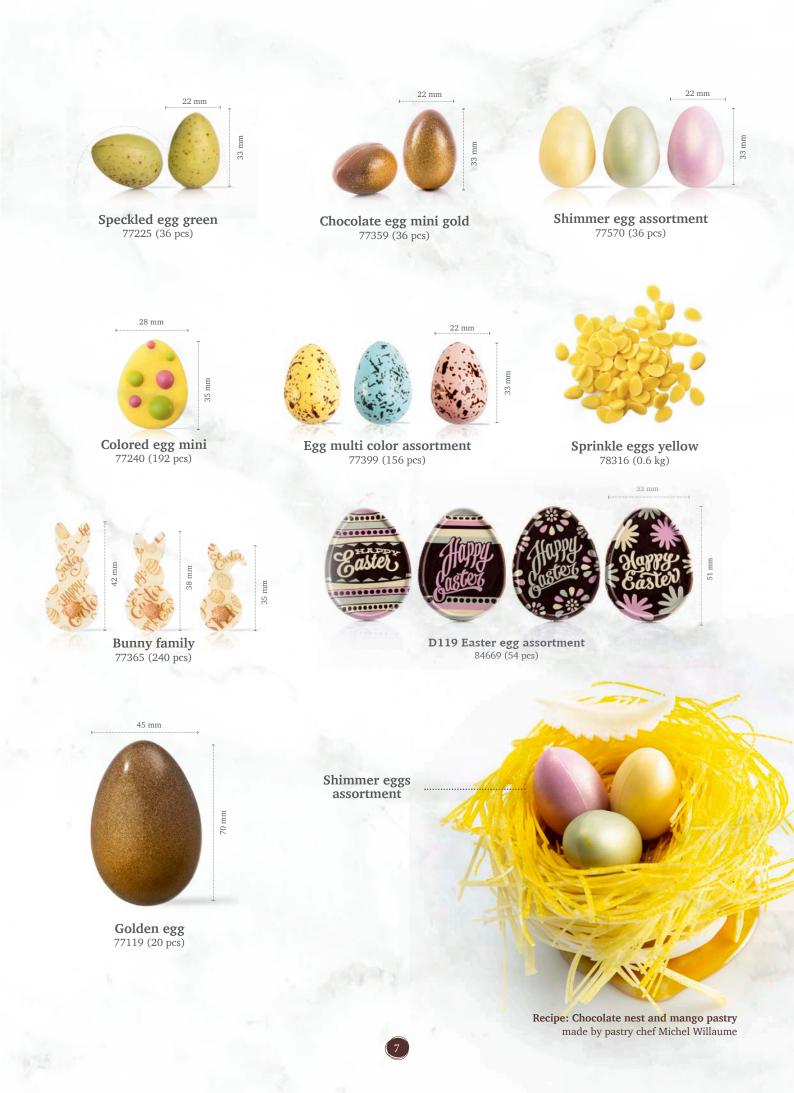

# CHOCOLATE

aster

Dobla's Easter range to create exciting seasonal experiences with our indulging chocolate decorations and toppings.

Recipe: Carrot cake made by pastry chef Michel Willaume

30 mm 27 mm 50 mm 50 mm 40 mr 35 mm **Bunny** 77117 (112 pcs) **Rabbit ears Rabbit butt** 77363 (24 pcs) Carrot 72129 (160 pcs) 78334 (±175 pcs) 37 mm 30mm 47 mm 32mm Spring chicken 77567 (18 pcs) Easter exclusive assortment 71403 (±320 pcs) 37 mm 28 mm ŀ 24 mm J..... .....  $17 \mathrm{~mm}$ ..... į.... Rabbit butt Spots pastel 77228 (420 pcs) all year round available