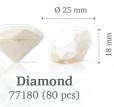

# CHOCOLATE

aster

Dobla's Easter range to create exciting seasonal experiences with our indulging chocolate decorations and toppings.

Recipe: Carrot cake made by pastry chef Michel Willaume

30 mm 27 mm 50 mm 50 mm 40 mr 35 mm **Bunny** 77117 (112 pcs) **Rabbit ears Rabbit butt** 77363 (24 pcs) Carrot 72129 (160 pcs) 78334 (±175 pcs) 37 mm 30mm 47 mm 32mm Spring chicken 77567 (18 pcs) Easter exclusive assortment 71403 (±320 pcs) 37 mm 28 mm ŀ 24 mm J..... .....  $17 \mathrm{~mm}$ ..... į.... Rabbit butt Spots pastel 77228 (420 pcs) all year round available