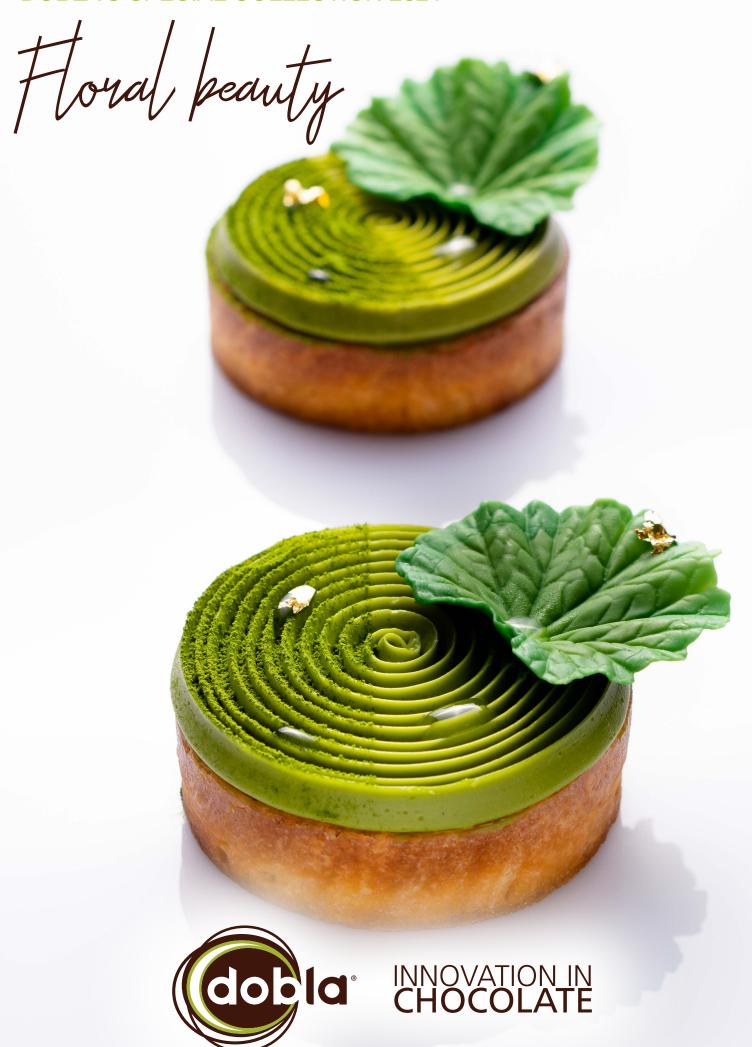

## **DOBLA'S SPECIAL COLLECTION 2021**

Turning Nature's beauties into sweet pieces of Art

In this special Dobla edition we highlight our Floral Beauty collection. Floral is completely on trend. It is a great source of inspiration for design, fashion and also for food. Beautiful and unique shapes, textures, colors and flavors can be found here.

Inspired by Nature's finest, we therefore proudly present our line of chocolate creations such as flowers, leaves and petals. The perfect finishing touch to your pastries, cakes, desserts and other sweet delicacies, meeting current consumer needs. This will help create special moments of joy for our consumers and added value for your business.

That's what we call 'The Dobla Touch'

Recipe: Cherry poppy seed cake made by pastry chef Michel Willaume

Poppy flower 77669 (24 pcs)

Lily flower 77668 (8 pcs)

**Recipe: Strawberry basil pastry** made by pastry chef Otto Tay