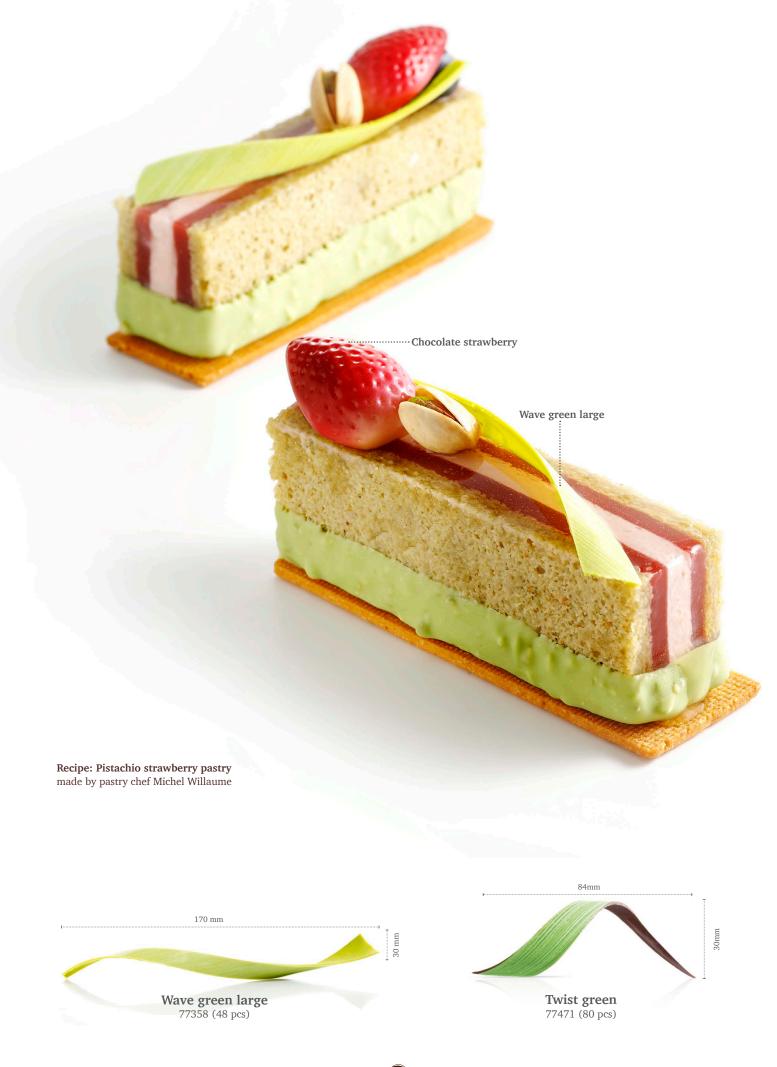

That's what we call 'The Dobla Touch'

Recipe: Cherry poppy seed cake made by pastry chef Michel Willaume

Poppy flower 77669 (24 pcs)

Lily flower 77668 (8 pcs)

**Recipe: Strawberry basil pastry** made by pastry chef Otto Tay