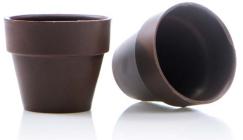

**Pink flower** 78222 (±302 pcs)

Flower pot large white 18141 (28 pcs)

Flower pot large green 18144 (28 pcs)

Flower pot large dark 18143 (28 pcs)