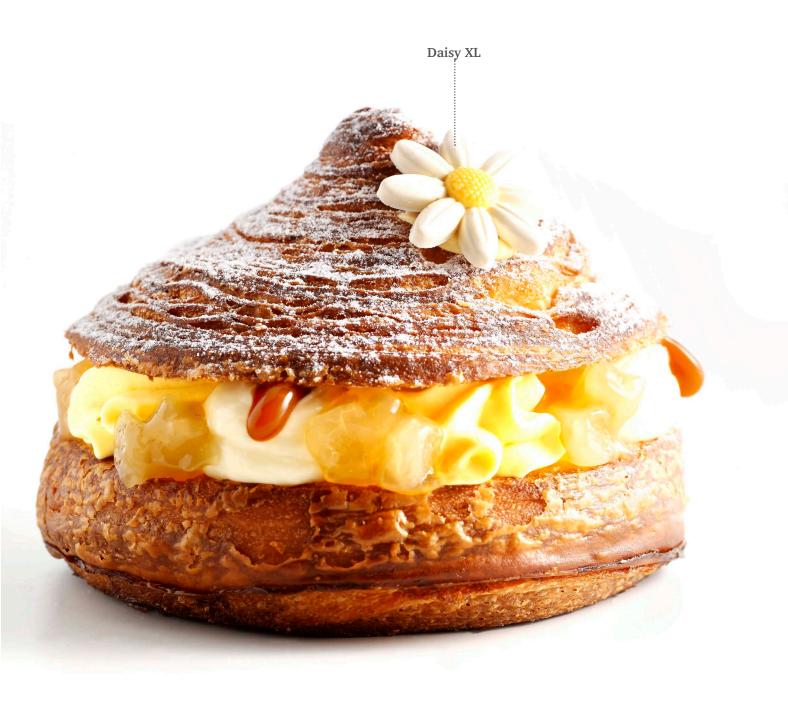

**Sunflower 2D** 78248 (90 pcs)

**Daisy XL** 78324 (108 pcs)

**Daisy** 77481 (140 pcs)

Flower white 54012 (76 pcs)

Flower dark 54010 (76 pcs)

Peach blossom 78317 (140 pcs)

Purple flower 78345 (120 pcs)

**Buttercup** 78227 (±302 pcs)