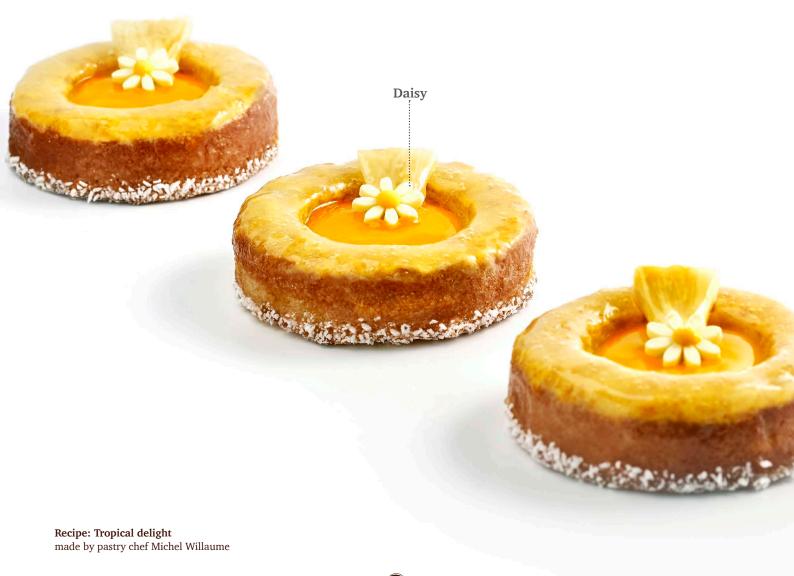

That's what we call 'The Dobla Touch'

Recipe: Cherry poppy seed cake made by pastry chef Michel Willaume

Poppy flower 77669 (24 pcs)

Lily flower 77668 (8 pcs)

**Recipe: Strawberry basil pastry** made by pastry chef Otto Tay

**Sunflower 2D** 78248 (90 pcs)

**Daisy XL** 78324 (108 pcs)

**Daisy** 77481 (140 pcs)

Flower white 54012 (76 pcs)

Flower dark 54010 (76 pcs)

Peach blossom 78317 (140 pcs)

Purple flower 78345 (120 pcs)

**Buttercup** 78227 (±302 pcs)