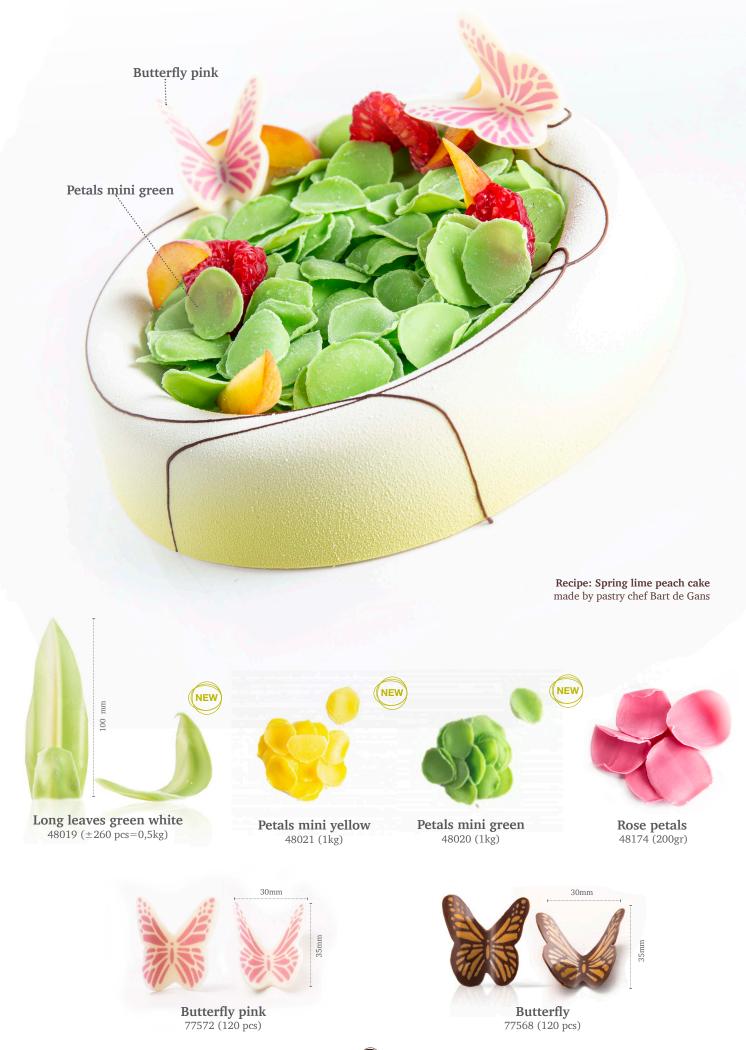

Inspired by Nature's finest, we therefore proudly present our line of chocolate creations such as flowers, leaves and petals. The perfect finishing touch to your pastries, cakes, desserts and other sweet delicacies, meeting current consumer needs. This will help create special moments of joy for our consumers and added value for your business.

**Pink flower** 78222 (±302 pcs)

Flower pot large white 18141 (28 pcs)

Flower pot large green 18144 (28 pcs)

Flower pot large dark 18143 (28 pcs)