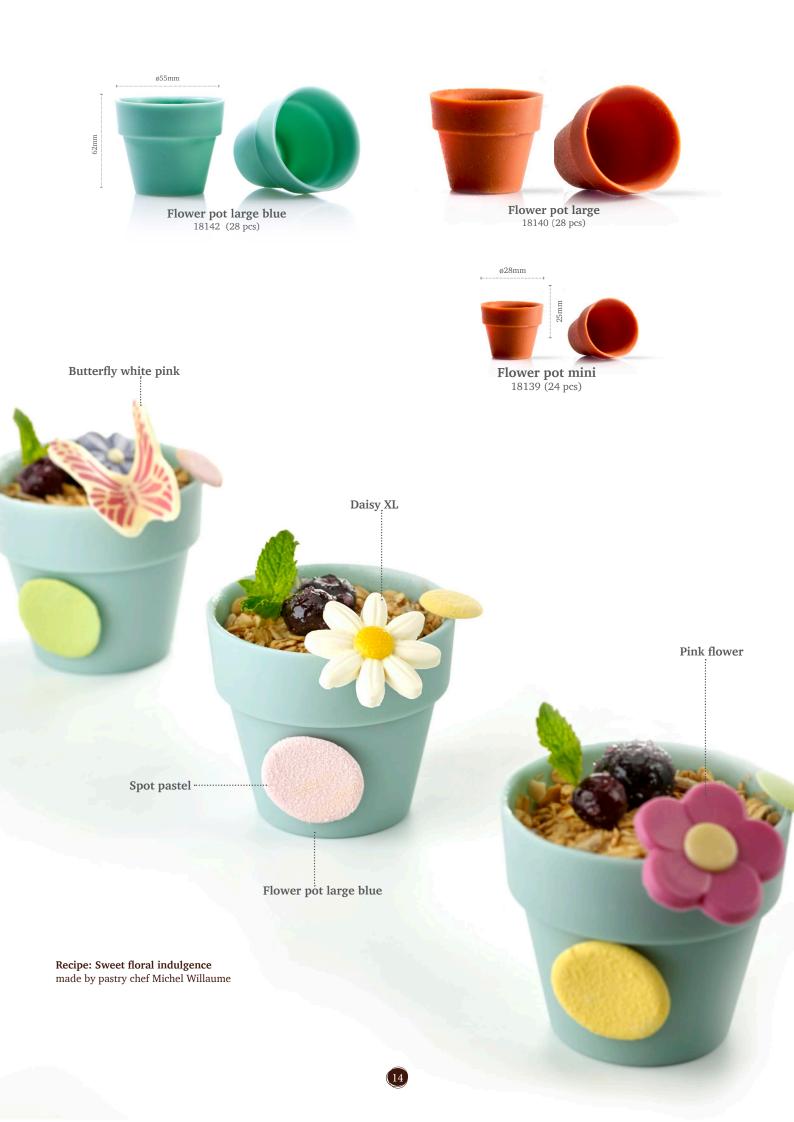

**Pink flower** 78222 (±302 pcs)

Flower pot large white 18141 (28 pcs)

Flower pot large green 18144 (28 pcs)

Flower pot large dark 18143 (28 pcs)