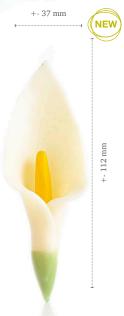

That's what we call 'The Dobla Touch'

Recipe: Cherry poppy seed cake made by pastry chef Michel Willaume

Poppy flower 77669 (24 pcs)

Lily flower 77668 (8 pcs)

**Recipe: Strawberry basil pastry** made by pastry chef Otto Tay