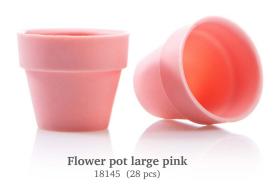

**Pink flower** 78222 (±302 pcs)

Flower pot large white 18141 (28 pcs)

Flower pot large green 18144 (28 pcs)

Flower pot large dark 18143 (28 pcs)