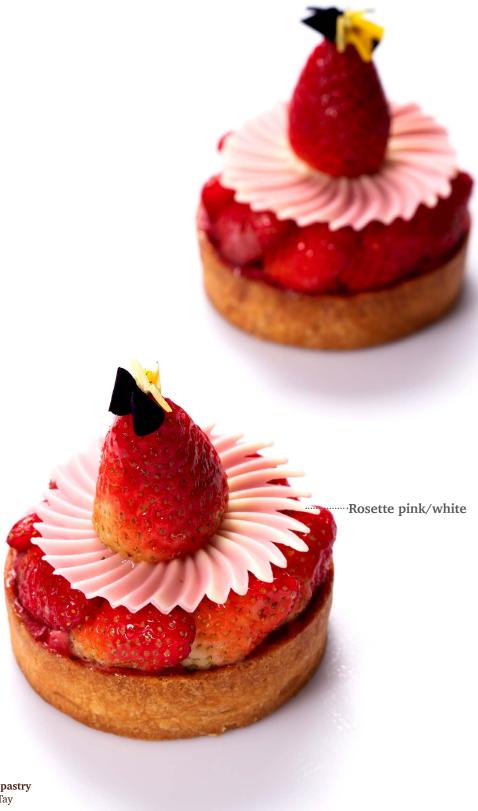

That's what we call 'The Dobla Touch'

Recipe: Cherry poppy seed cake made by pastry chef Michel Willaume

Poppy flower 77669 (24 pcs)

Lily flower 77668 (8 pcs)

**Recipe: Strawberry basil pastry** made by pastry chef Otto Tay