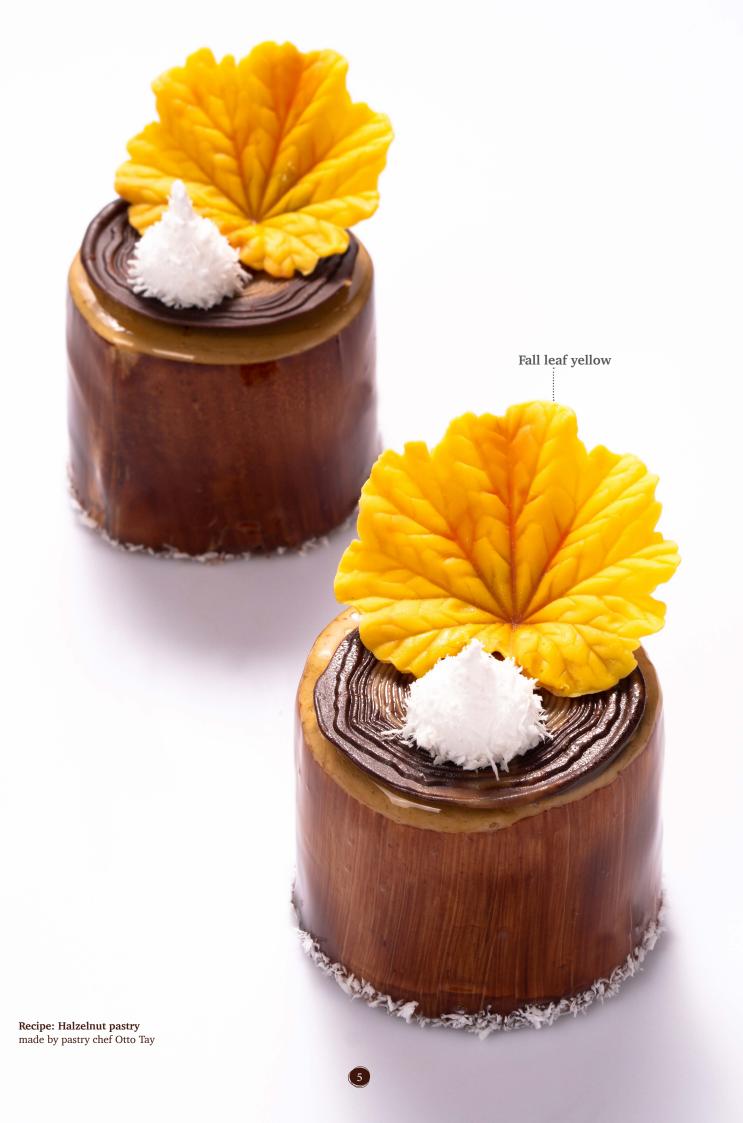

o sweet pieces of Art

In this special Dobla edition we highlight our Floral Beauty collection. Floral is completely on trend. It is a great source of inspiration for design, fashion and also for food. Beautiful and unique shapes, textures, colors and flavors can be found here.

Inspired by Nature's finest, we therefore proudly present our line of chocolate creations such as flowers, leaves and petals. The perfect finishing touch to your pastries, cakes, desserts and other sweet delicacies, meeting current consumer needs. This will help create special moments of joy for our consumers and added value for your business.

That's what we call 'The Dobla Touch'



Recipe: Cherry poppy seed cake made by pastry chef Michel Willaume



Poppy flower 77669 (24 pcs)



Lily flower 77668 (8 pcs)









**Recipe: Strawberry basil pastry** made by pastry chef Otto Tay







Rose 2D yellow 78245 (128 pcs) Big rose: 72 pcs ; Small rose: 56 pcs



Rose 2D pink 78246 (128 pcs) Big rose: 72 pcs ; Small rose: 56 pcs



Rose 2D red 78247 (128)

Big rose: 72 pcs; Small rose: 56 pcs



Rose 2D white 73269 (128 pcs) Big rose: 72 pcs ; Small rose: 56 pcs



**Sunflower 2D** 78248 (90 pcs)





**Daisy XL** 78324 (108 pcs)



**Daisy** 77481 (140 pcs)



Flower white 54012 (76 pcs)



Flower dark 54010 (76 pcs)



Peach blossom 78317 (140 pcs)



Purple flower 78345 (120 pcs)



**Buttercup** 78227 (±302 pcs)



**Pink flower** 78222 (±302 pcs)















Flower pot large white 18141 (28 pcs)



Flower pot large green 18144 (28 pcs)



Flower pot large dark 18143 (28 pcs)



## **OUR CHEFS:**