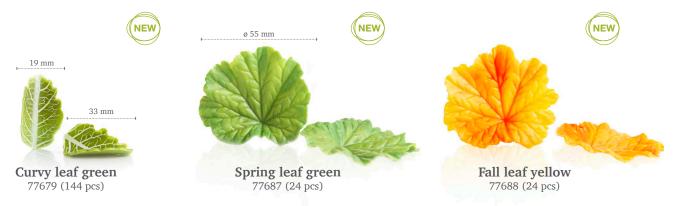

nto sweet pieces of Art

In this special Dobla edition we highlight our Floral Beauty collection. Floral is completely on trend. It is a great source of inspiration for design, fashion and also for food. Beautiful and unique shapes, textures, colors and flavors can be found here.

Inspired by Nature's finest, we therefore proudly present our line of chocolate creations such as flowers, leaves and petals. The perfect finishing touch to your pastries, cakes, desserts and other sweet delicacies, meeting current consumer needs. This will help create special moments of joy for our consumers and added value for your business.

That's what we call 'The Dobla Touch'



Recipe: Cherry poppy seed cake made by pastry chef Michel Willaume



Poppy flower 77669 (24 pcs)



Lily flower 77668 (8 pcs)









**Recipe: Strawberry basil pastry** made by pastry chef Otto Tay







Rose 2D yellow 78245 (128 pcs) Big rose: 72 pcs ; Small rose: 56 pcs



Rose 2D pink 78246 (128 pcs) Big rose: 72 pcs ; Small rose: 56 pcs



Rose 2D red 78247 (128)

Big rose: 72 pcs; Small rose: 56 pcs



Rose 2D white 73269 (128 pcs) Big rose: 72 pcs ; Small rose: 56 pcs



**Sunflower 2D** 78248 (90 pcs)





**Daisy XL** 78324 (108 pcs)



**Daisy** 77481 (140 pcs)



Flower white 54012 (76 pcs)



Flower dark 54010 (76 pcs)



Peach blossom 78317 (140 pcs)



Purple flower 78345 (120 pcs)



**Buttercup** 78227 (±302 pcs)



**Pink flower** 78222 (±302 pcs)















Flower pot large white 18141 (28 pcs)



Flower pot large green 18144 (28 pcs)



Flower pot large dark 18143 (28 pcs)



## **OUR CHEFS: