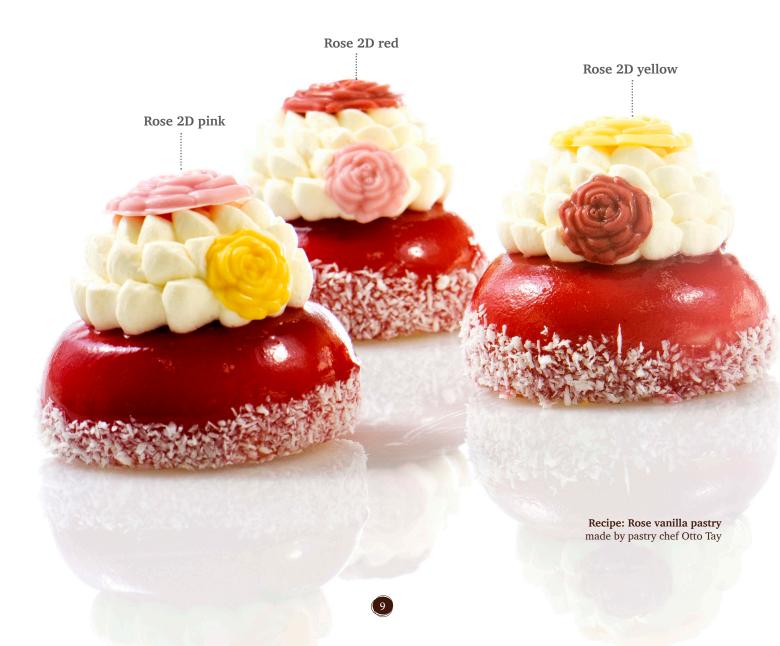

Rose 2D yellow 78245 (128 pcs) Big rose: 72 pcs ; Small rose: 56 pcs

Rose 2D pink 78246 (128 pcs) Big rose: 72 pcs ; Small rose: 56 pcs

Rose 2D red 78247 (128)

Big rose: 72 pcs; Small rose: 56 pcs

Rose 2D white 73269 (128 pcs) Big rose: 72 pcs ; Small rose: 56 pcs