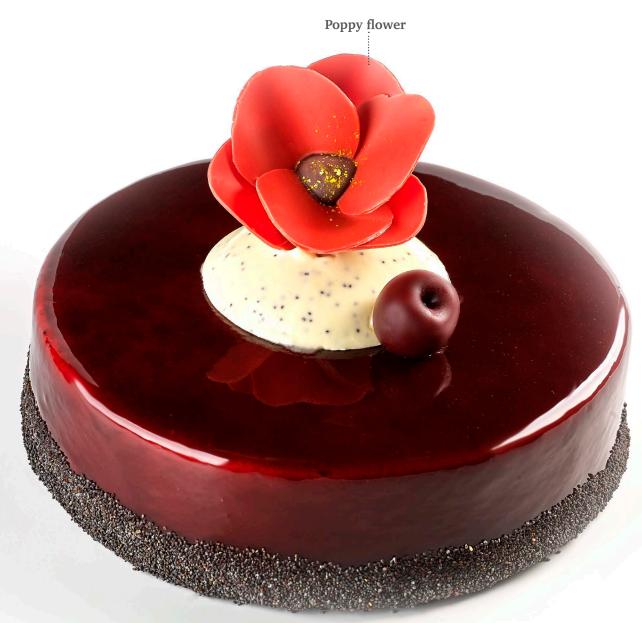

That's what we call 'The Dobla Touch'

Recipe: Cherry poppy seed cake made by pastry chef Michel Willaume

Poppy flower 77669 (24 pcs)

Lily flower 77668 (8 pcs)

**Recipe: Strawberry basil pastry** made by pastry chef Otto Tay