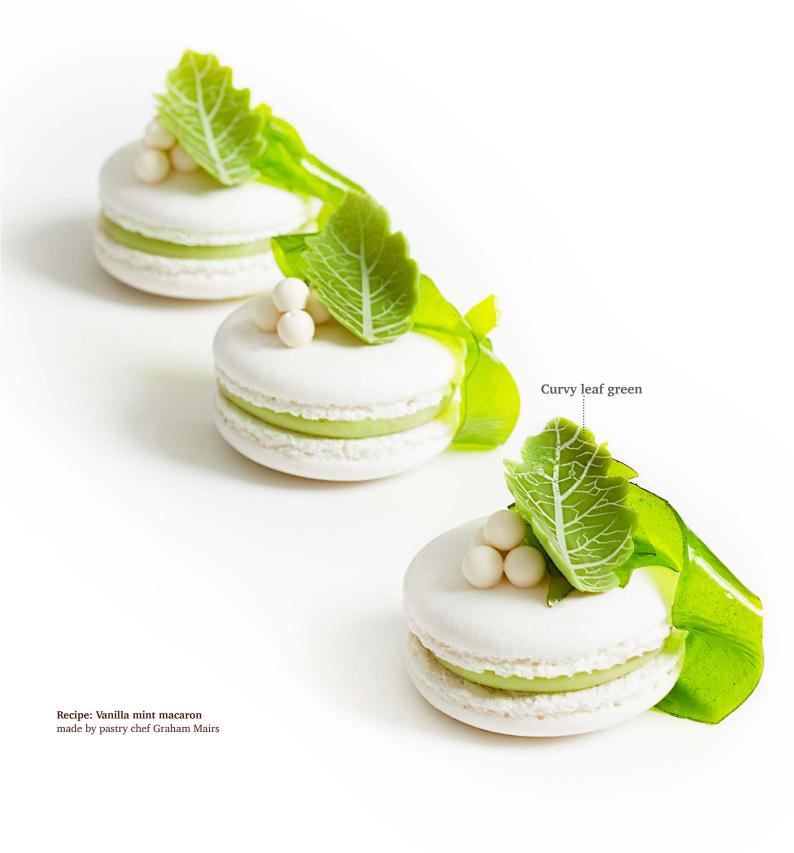

That's what we call 'The Dobla Touch'

Recipe: Cherry poppy seed cake made by pastry chef Michel Willaume

Poppy flower 77669 (24 pcs)

Lily flower 77668 (8 pcs)

**Recipe: Strawberry basil pastry** made by pastry chef Otto Tay