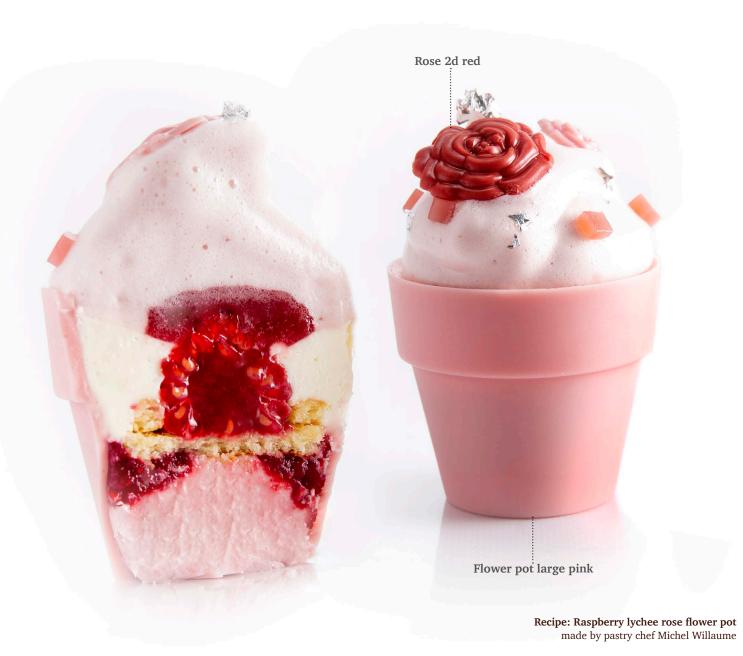

Rose 2D yellow 78245 (128 pcs) Big rose: 72 pcs ; Small rose: 56 pcs

Rose 2D pink 78246 (128 pcs) Big rose: 72 pcs ; Small rose: 56 pcs

Rose 2D red 78247 (128)

Big rose: 72 pcs; Small rose: 56 pcs

Rose 2D white 73269 (128 pcs) Big rose: 72 pcs ; Small rose: 56 pcs