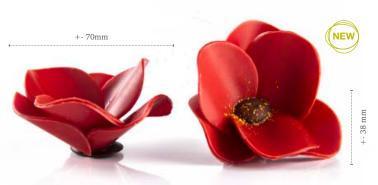

That's what we call 'The Dobla Touch'

Recipe: Cherry poppy seed cake made by pastry chef Michel Willaume

Poppy flower 77669 (24 pcs)

Lily flower 77668 (8 pcs)

**Recipe: Strawberry basil pastry** made by pastry chef Otto Tay