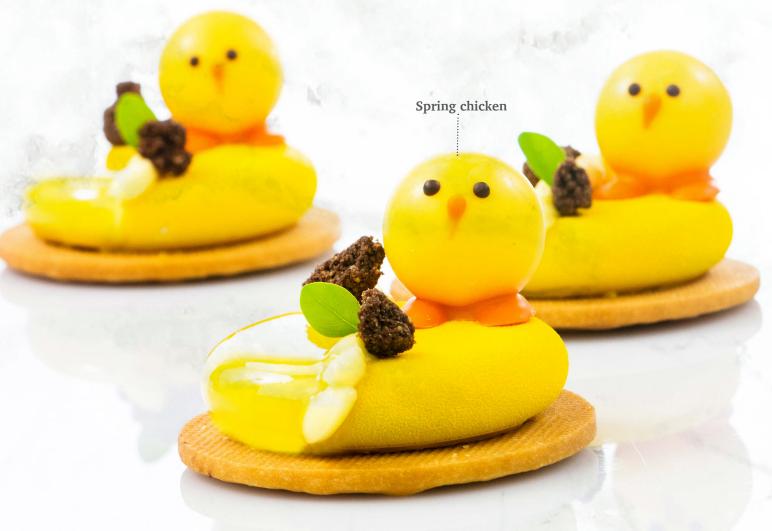

The items within this special Easter assortment are **E171-free**. In case you have any questions, please contact our (Inside) Sales team.

That's the Dobla Touch!

77363 (24 pcs)

**Spring chicken** 77567 (18 pcs)

47 mm

Easter exclusive assortment 71403 (±320 pcs)

Sprinkle eggs yellow 78316 (0.6 kg)

Recipe: Spring chicken made by pastry chef Otto Tay

Pastel eggs assortment 77781 (36 pcs)

Speckled eggs assortment 77783 (156 pcs)