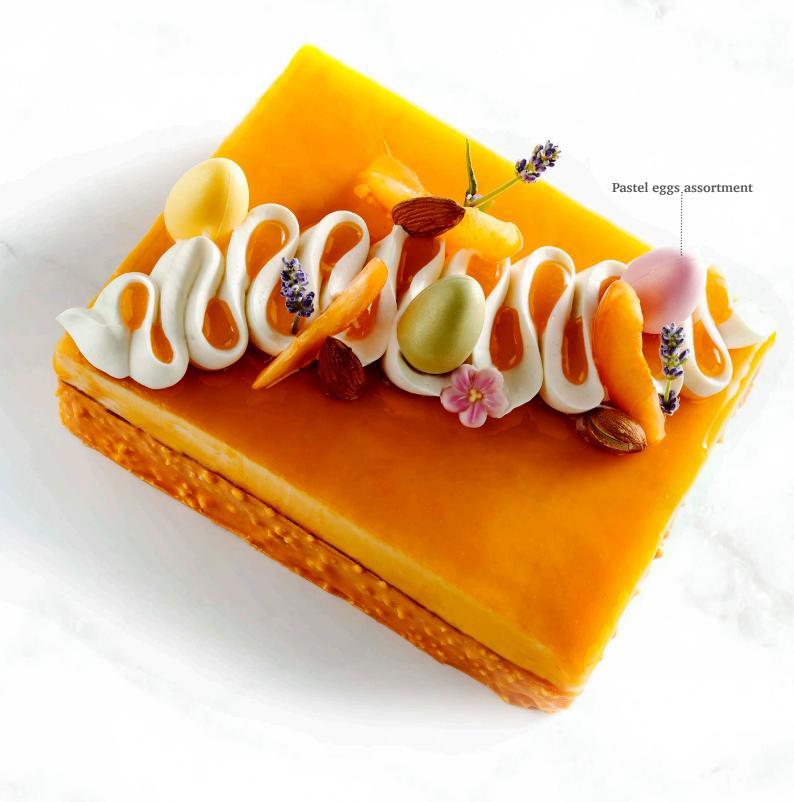

47 mm

Easter exclusive assortment 71403 (±320 pcs)

Sprinkle eggs yellow 78316 (0.6 kg)

Recipe: Spring chicken made by pastry chef Otto Tay

Pastel eggs assortment 77781 (36 pcs)

Speckled eggs assortment 77783 (156 pcs)