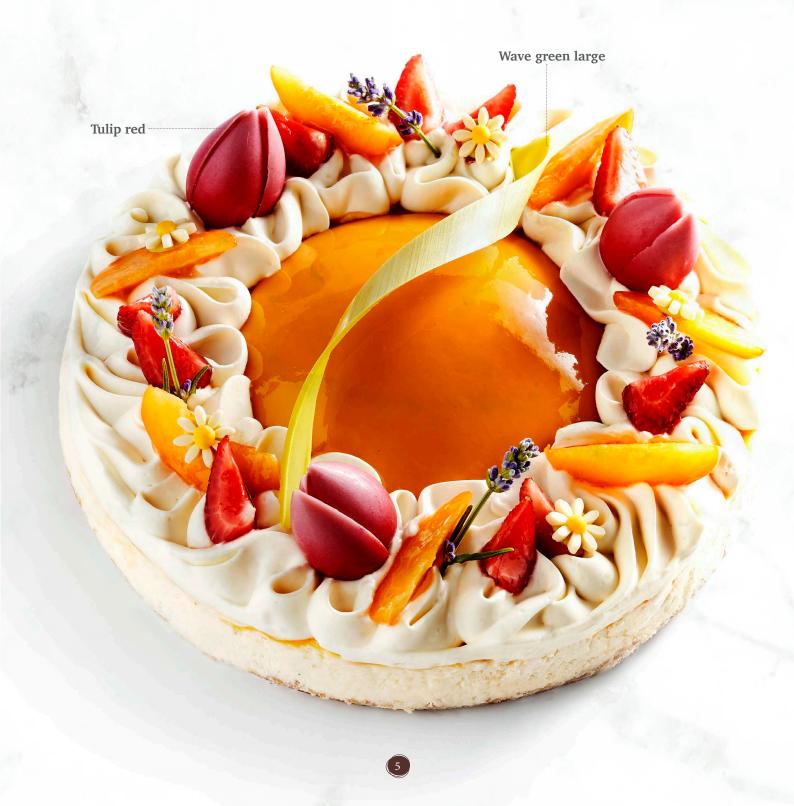

47 mm

Easter exclusive assortment 71403 (±320 pcs)

Sprinkle eggs yellow 78316 (0.6 kg)

Recipe: Spring chicken made by pastry chef Otto Tay

Pastel eggs assortment 77781 (36 pcs)

Speckled eggs assortment 77783 (156 pcs)