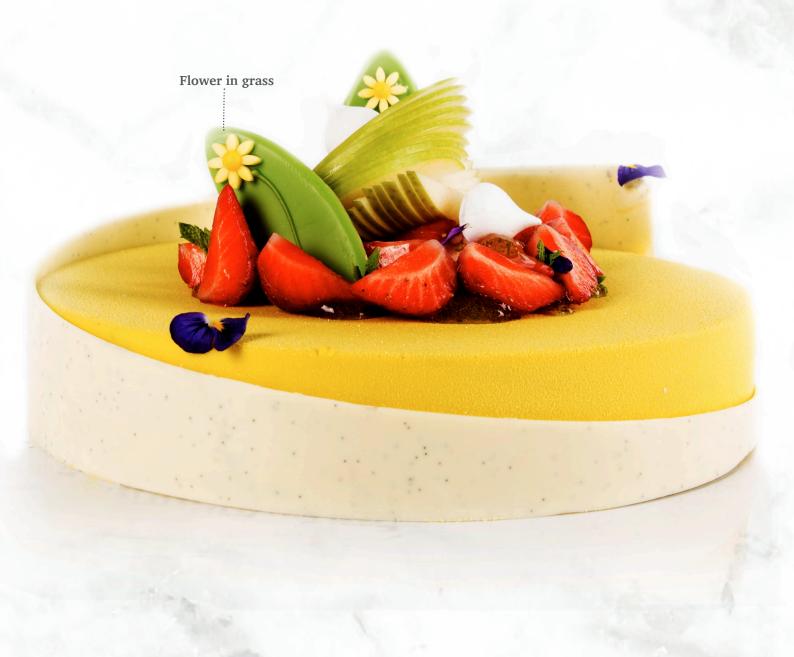

47 mm

Easter exclusive assortment 71403 (±320 pcs)

Sprinkle eggs yellow 78316 (0.6 kg)

Recipe: Spring chicken made by pastry chef Otto Tay

Pastel eggs assortment 77781 (36 pcs)

Speckled eggs assortment 77783 (156 pcs)