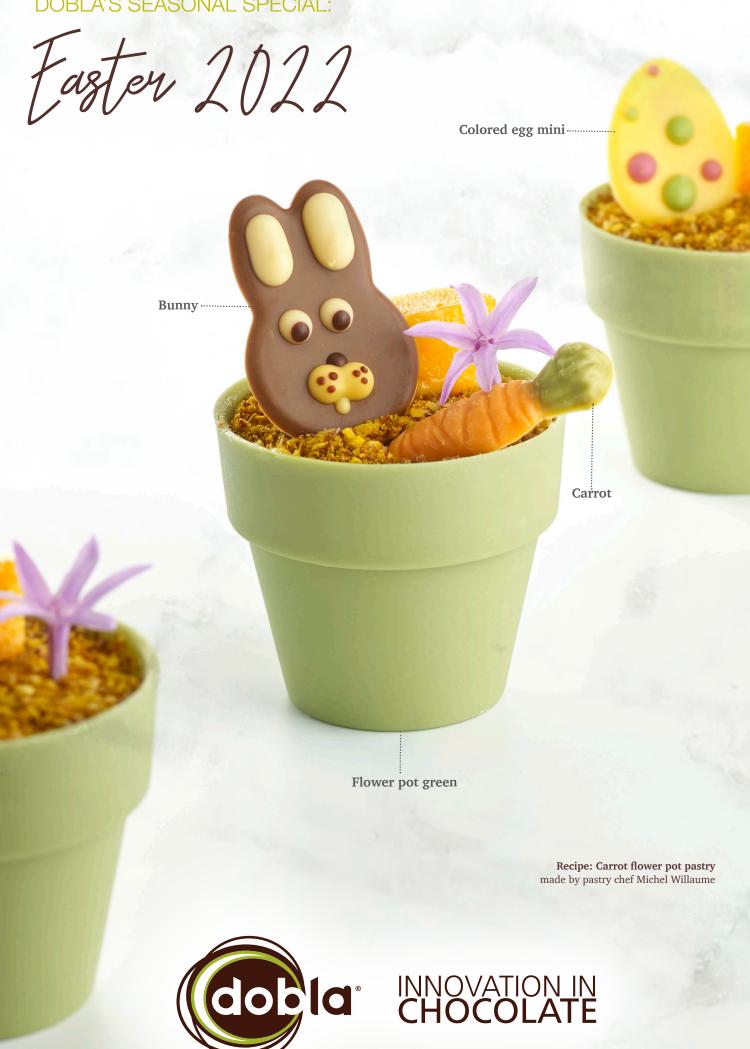

## DOBLA'S SEASONAL SPECIAL:

Faster 2022

This is our seasonal selection for Easter 2022. For timely availability please place your (pre) order according to the below order wave:

Order latest Week 44 (November 5th, 2021), for earliest availability as from Week 9 (March 1st, 2021)

The items within this special Easter assortment are **E171-free**. In case you have any questions, please contact our (Inside) Sales team.

That's the Dobla Touch!





77363 (24 pcs)







**Spring chicken** 77567 (18 pcs)











47 mm

Easter exclusive assortment 71403 (±320 pcs)



Sprinkle eggs yellow 78316 (0.6 kg)



Recipe: Spring chicken made by pastry chef Otto Tay





Pastel eggs assortment 77781 (36 pcs)







Speckled eggs assortment 77783 (156 pcs)



Colored egg mini 77765 (192 pcs)