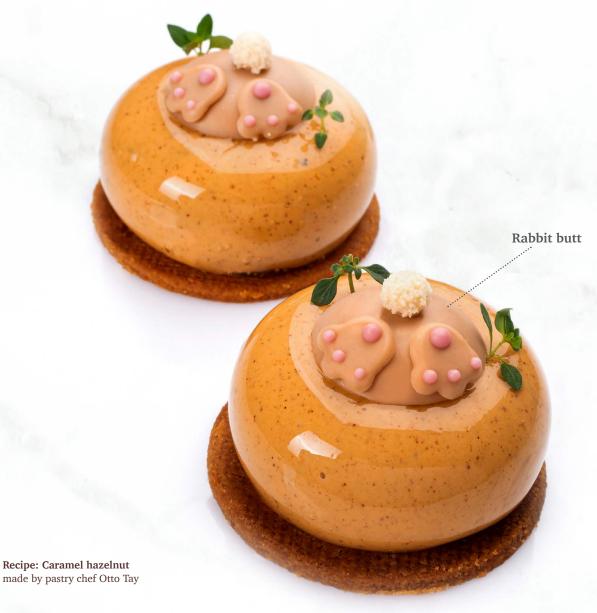

47 mm

Easter exclusive assortment 71403 (±320 pcs)

Sprinkle eggs yellow 78316 (0.6 kg)

Recipe: Spring chicken made by pastry chef Otto Tay

Pastel eggs assortment 77781 (36 pcs)

Speckled eggs assortment 77783 (156 pcs)