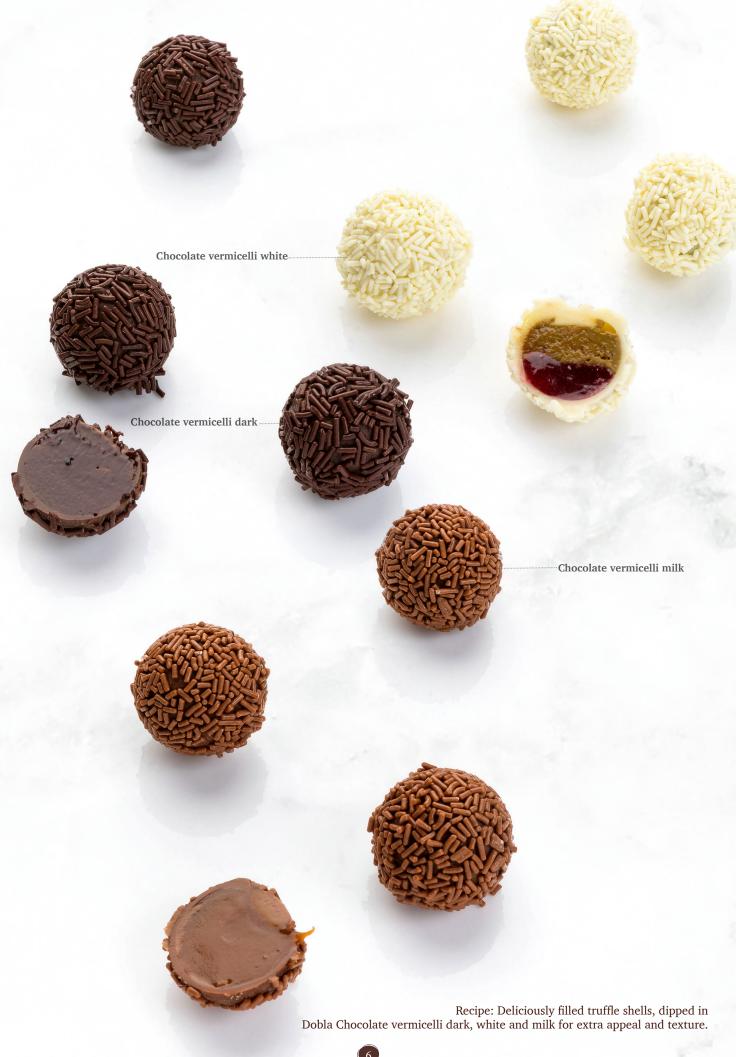

## INTRODUCING NEW TIMELESS TOPPINGS

Dopla Flakes & Vermicelli

Dobla introduces new additions to its Timeless Topping range: Flakes and Vermicelli, in dark, white and milk chocolate.

Ideal for finishing your indulgent recipes by sprinkling, dipping and decorating. Easy and convenient to use for your recipes, large and small.