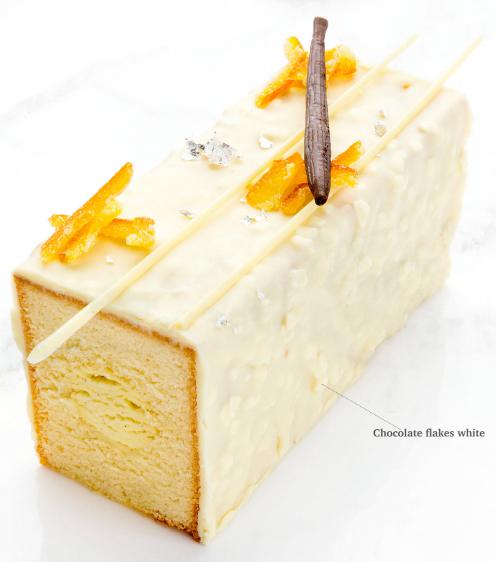

You will add appeal and value with Dobla's Flakes & Vermicelli.

That's the Dobla Touch

Recipe: Chocolate coated tartelette, sprinkled with Dobla Chocolate flakes milk for extra appeal and texture.

Recipe: A classic pound cake, filled with cream and decorated with Dobla Chocolate flakes white in a white chocolate coating for extra appeal and texture.