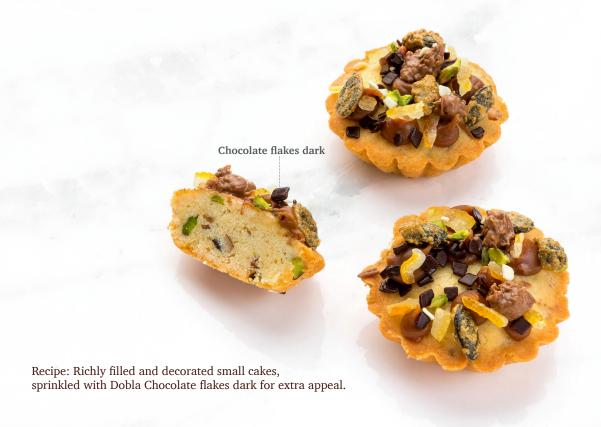

You will add appeal and value with Dobla's Flakes & Vermicelli.

That's the Dobla Touch

Recipe: Chocolate coated tartelette, sprinkled with Dobla Chocolate flakes milk for extra appeal and texture.

Recipe: A classic pound cake, filled with cream and decorated with Dobla Chocolate flakes white in a white chocolate coating for extra appeal and texture.