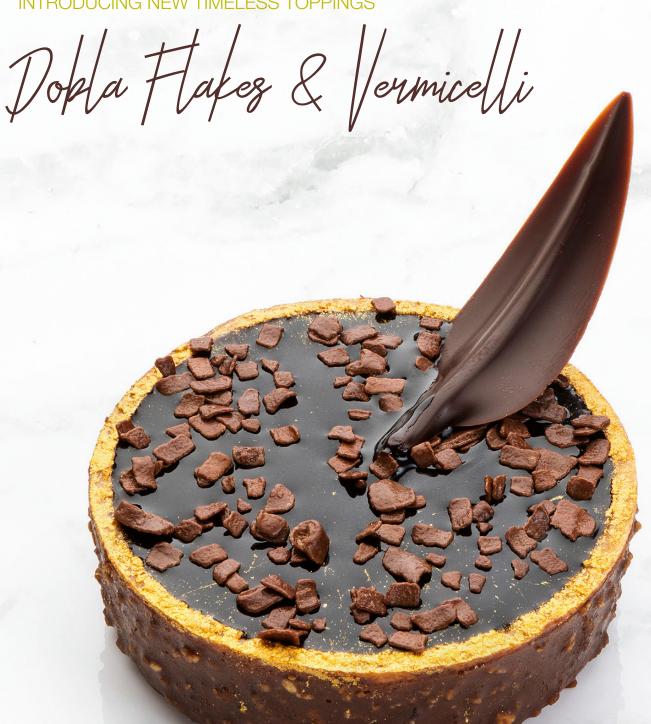

## INTRODUCING NEW TIMELESS TOPPINGS

Dopla Flakes & Vermicelli

Dobla introduces new additions to its Timeless Topping range: Flakes and Vermicelli, in dark, white and milk chocolate.

Ideal for finishing your indulgent recipes by sprinkling, dipping and decorating. Easy and convenient to use for your recipes, large and small.

You will add appeal and value with Dobla's Flakes & Vermicelli.

That's the Dobla Touch

Recipe: Chocolate coated tartelette, sprinkled with Dobla Chocolate flakes milk for extra appeal and texture.

Recipe: A classic pound cake, filled with cream and decorated with Dobla Chocolate flakes white in a white chocolate coating for extra appeal and texture.