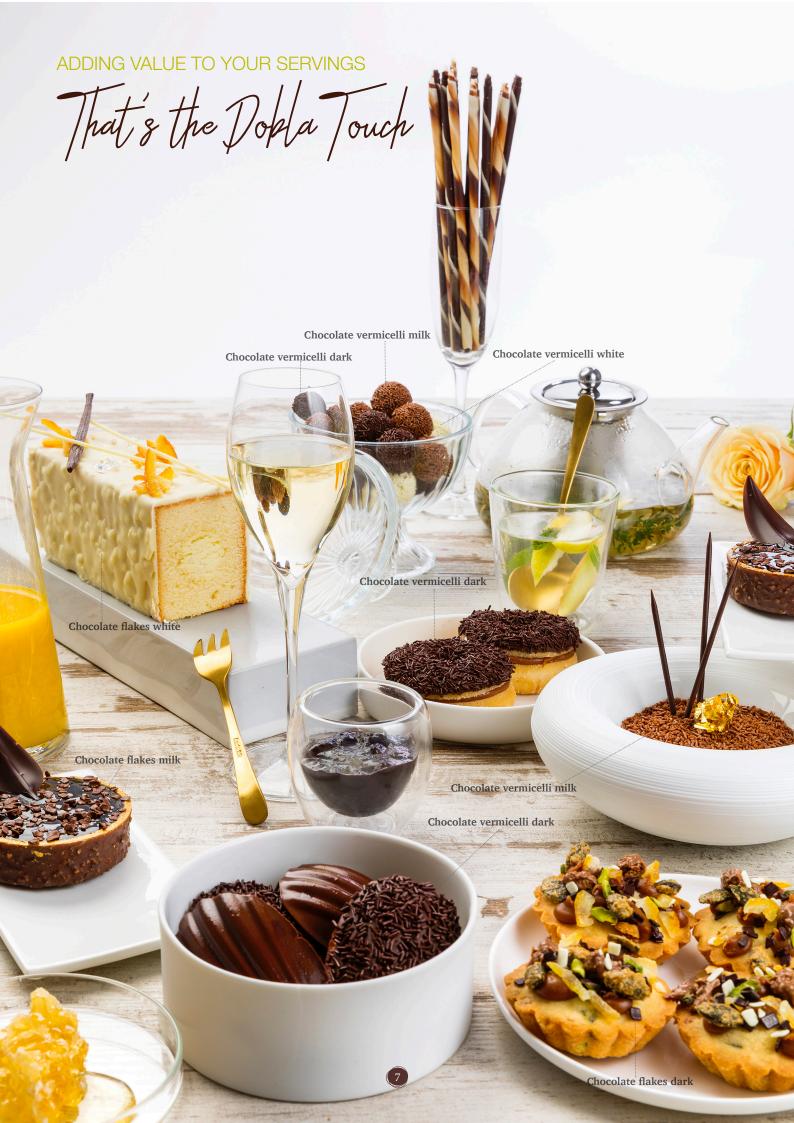

You will add appeal and value with Dobla's Flakes & Vermicelli.

That's the Dobla Touch

Recipe: Chocolate coated tartelette, sprinkled with Dobla Chocolate flakes milk for extra appeal and texture.

Recipe: A classic pound cake, filled with cream and decorated with Dobla Chocolate flakes white in a white chocolate coating for extra appeal and texture.