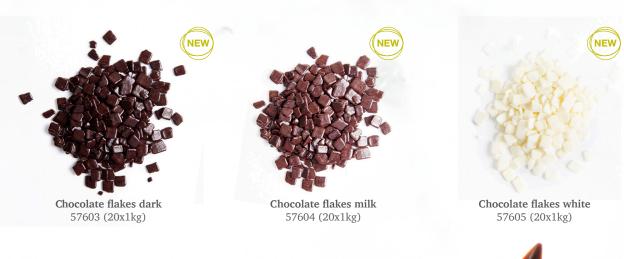

## INTRODUCING NEW TIMELESS TOPPINGS

Dopla Flakes & Vermicelli

Dobla introduces new additions to its Timeless Topping range: Flakes and Vermicelli, in dark, white and milk chocolate.

Ideal for finishing your indulgent recipes by sprinkling, dipping and decorating. Easy and convenient to use for your recipes, large and small.