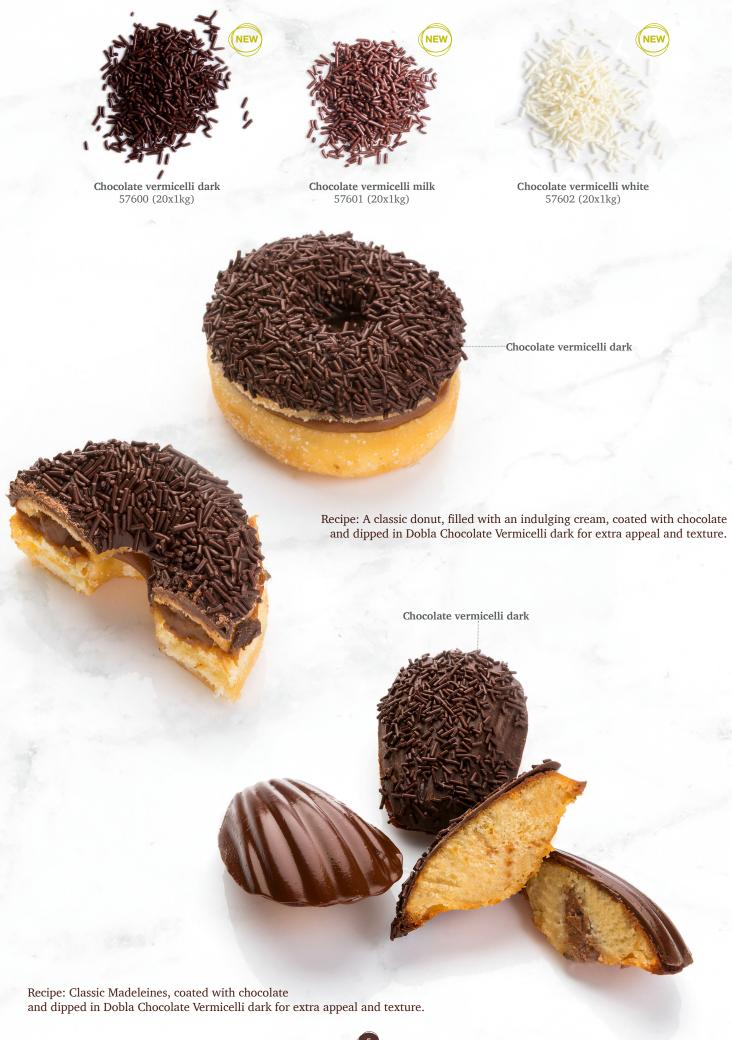

## INTRODUCING NEW TIMELESS TOPPINGS

Dopla Flakes & Vermicelli

Dobla introduces new additions to its Timeless Topping range: Flakes and Vermicelli, in dark, white and milk chocolate.

Ideal for finishing your indulgent recipes by sprinkling, dipping and decorating. Easy and convenient to use for your recipes, large and small.