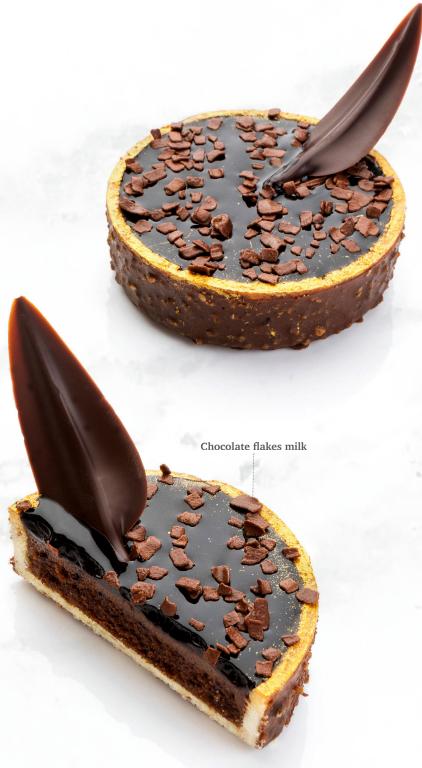

You will add appeal and value with Dobla's Flakes & Vermicelli.

That's the Dobla Touch

Recipe: Chocolate coated tartelette, sprinkled with Dobla Chocolate flakes milk for extra appeal and texture.

Recipe: A classic pound cake, filled with cream and decorated with Dobla Chocolate flakes white in a white chocolate coating for extra appeal and texture.