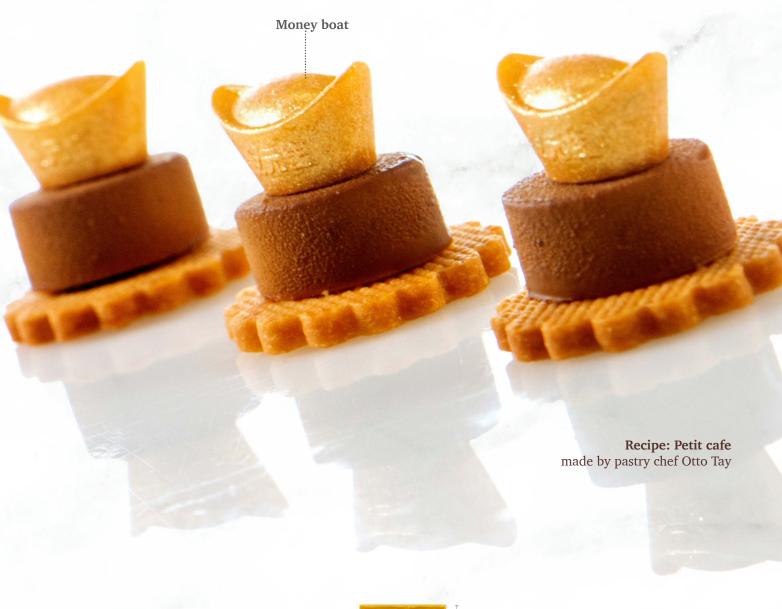

pecially in these special times, we think that people will continue to look for tasty and beautiful creations that enhance the feeling of **Lunar New Year Celebration.** 

Please use the indicated order wave as a guideline for ordering our seasonal products to ensure that these are available in time for you in the anticipated quantities.

On our website you can find more inspiration and information, such as short videos of the new products and recipes.

That's the Dopla Touch

**Order Deadline & Delivery** 

**Lunar New Year** 

Order before: 13 November 2020

Available from: 14 December 2020





**Recipe: Fu Fu** made by Pastry Chef Otto Tay



Fu stamp (embossed) 77476 (154 pcs)



Chinese coin 78241 (392 pcs)



Large golden crumble 77604 (176 pcs)



Golden crumble 77286 (486 pcs)











Golden crinkle 77477 (192 pcs)



Mandarin leaf 78323 (280 pcs)

Ø30mm



Gung hay fat choy 2 77508 (270 pcs)











Gung hay fat choy 77385 (270 pcs)



Peach blossom light pink 78317 (140 pcs)



**Sakura** 78326 (120 pcs)



One set: 1 mandarin + 1 flat leaf + 1 curvy leaf



Recipe: Bloosom made by pastry chef Otto Tay



# **OUR CHEFS:**



Bart de Gans



**Graham Mairs** 



Maurits van der Vooren<sup>8</sup> Keeping his legacy alive



Michel Willaume



Monica Kate



Otto Tay





**FINALE 2019** 

**MEMBER** 

hat's the Dopla Touch

# **Order Deadline & Delivery**

**Lunar New Year** 

Order before: 13 November 2020 Available from: 14 December 2020

#### **HOW TO ORDER?**

Please contact your Dobla supplier. In case of any other questions or comments you can contact