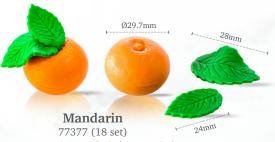

Chinese coin 78241 (392 pcs)

Large golden crumble 77604 (176 pcs)

Golden crumble 77286 (486 pcs)

Golden crinkle 77477 (192 pcs)

Mandarin leaf 78323 (280 pcs)

Ø30mm

Gung hay fat choy 2 77508 (270 pcs)

Gung hay fat choy 77385 (270 pcs)

Peach blossom light pink 78317 (140 pcs)

**Sakura** 78326 (120 pcs)

One set: 1 mandarin + 1 flat leaf + 1 curvy leaf

Recipe: Bloosom made by pastry chef Otto Tay