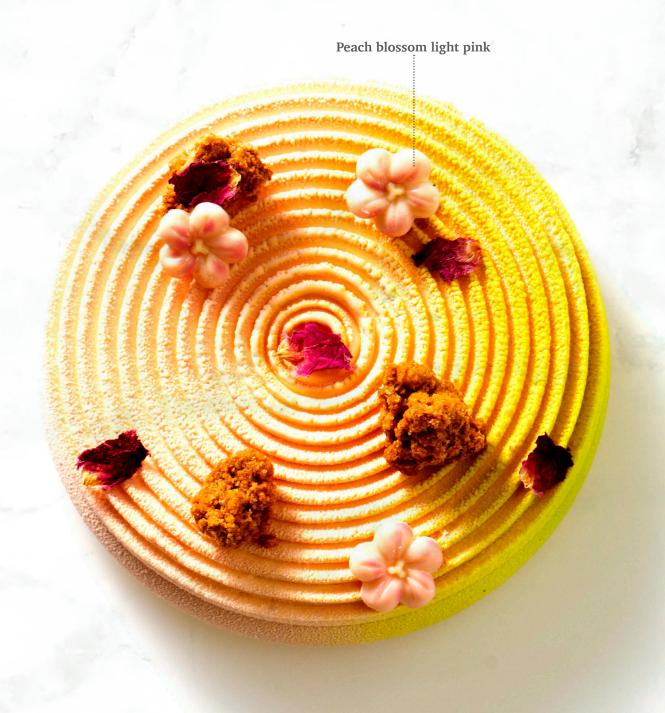

Peach blossom light pink 78317 (140 pcs)

**Sakura** 78326 (120 pcs)

One set: 1 mandarin + 1 flat leaf + 1 curvy leaf

Recipe: Bloosom made by pastry chef Otto Tay