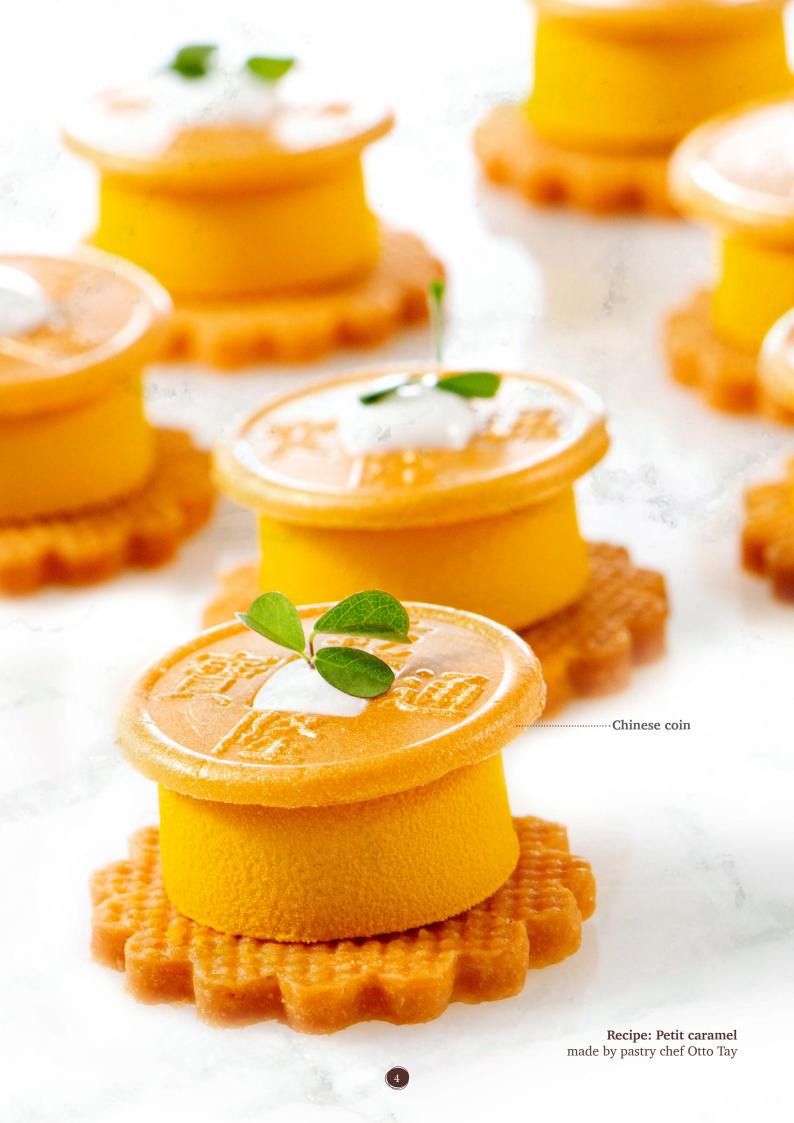

Chinese coin 78241 (392 pcs)

Large golden crumble 77604 (176 pcs)

Golden crumble 77286 (486 pcs)

Golden crinkle 77477 (192 pcs)

Mandarin leaf 78323 (280 pcs)

Ø30mm

Gung hay fat choy 2 77508 (270 pcs)

Gung hay fat choy 77385 (270 pcs)