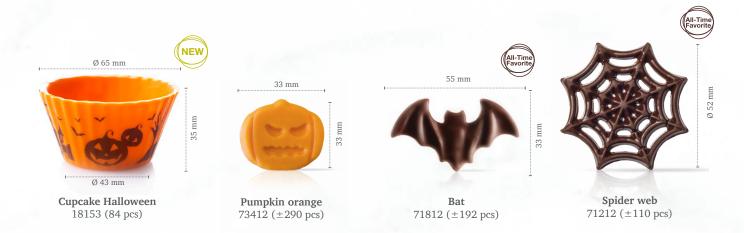

animals 72216 (210 pcs)



Toadstool 77324 (200 pcs) all year available







Mini toadstool 77558 (756 pcs) all year available



Oak leaf 77468 (156 pcs)

± 30 mm

± 56 mm



**Recipe: Three Musketeers** created by pastry chef Otto Tay





Recipe: Smoke almond chantilly created by pastry chef Otto Tay



Chocolate star anise 77308 (54 pcs) all year available



Chocolate cinnamon 77309 (45 pcs) all year available



Chocolate vanilla pod 77310 (48 pcs) all year available



Recipe: Autumn yule cake Pear, Vanilla and Praline created by pastry chef Bart de Gans





Recipe: Toffee apple pie created by pastry chef Michel Willaume





Chocolate orange 77314 (36 pcs) all year available



Chocolate apple 77311 (36 pcs) all year available



Pumpkin 3D 77443 (48 pcs) all year available







## Halloween candy kites



Dobla truffle shell filled with a blood red raspberry jelly, wrapped in chocolate brownie dough and suspended on homemade chocolate branches





Recipe: Igloo created by pastry chef Otto Tay







Recipe: Woodland cake caramel, hazelnut and ginger created by pastry chef Bart de Gans



Polar bear 77734 (90 pcs)



Santa belt buckle mini 78319 (240 pcs)



Santa belt buckle 77333 (132 pcs)



Flame 77071 (144 pcs) all year available













Mini elegance green 77318 (576 pcs) all year available















Recipe: Petits gâteaux "Party Merry" created by pastry chef Otto Tay



Merry Christmas assortment 77211 (63 pcs each = 189 pcs total)



Comic assortment 78341 (153 pcs)



Gingerbread couple
77214
(100 pcs each = 200 pcs total)



Oak leaf 77468