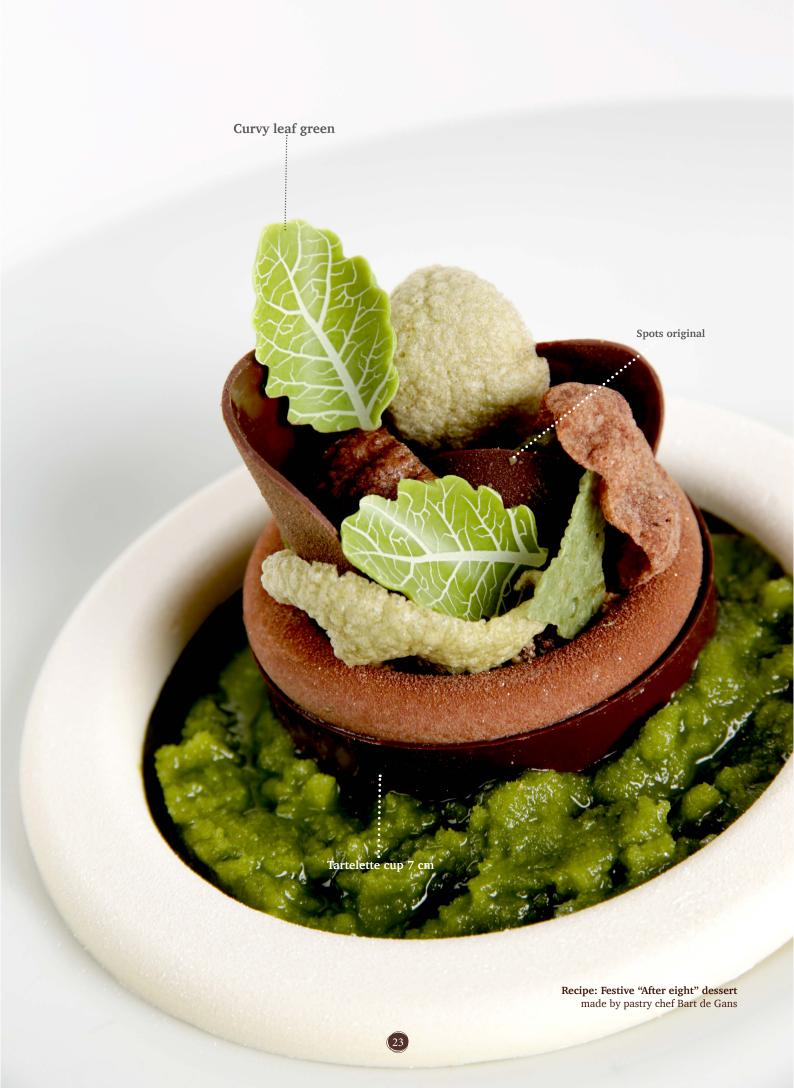

Xmas bell 3D dark 11234 (294 pcs)

made by pastry chef Otto Tay

Sphere velvet white 8cm

Curvy leaf green

**Recipe: Mint glazier playground** created by pastry chef Graham Mairs

Merry Christmas seal 77335 (154 pcs)