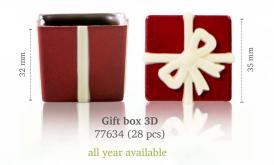

Recipe: Woodland cake caramel, hazelnut and ginger created by pastry chef Bart de Gans

Polar bear 77734 (90 pcs)

Santa belt buckle mini 78319 (240 pcs)

Santa belt buckle 77333 (132 pcs)

Flame 77071 (144 pcs) all year available

Mini elegance green 77318 (576 pcs) all year available

Recipe: Petits gâteaux "Party Merry" created by pastry chef Otto Tay

Merry Christmas assortment 77211 (63 pcs each = 189 pcs total)

Comic assortment 78341 (153 pcs)