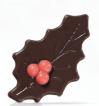

Holly leaf dark with berry 71416 (±182 pcs)

Mini pearl green 77319 (312 pcs) all year available

Green pearl 77320 (120 pcs) all year available

Snowball 77086 (40 pcs)

all year available

Mini pearl purple 77316 (312 pcs) all year available