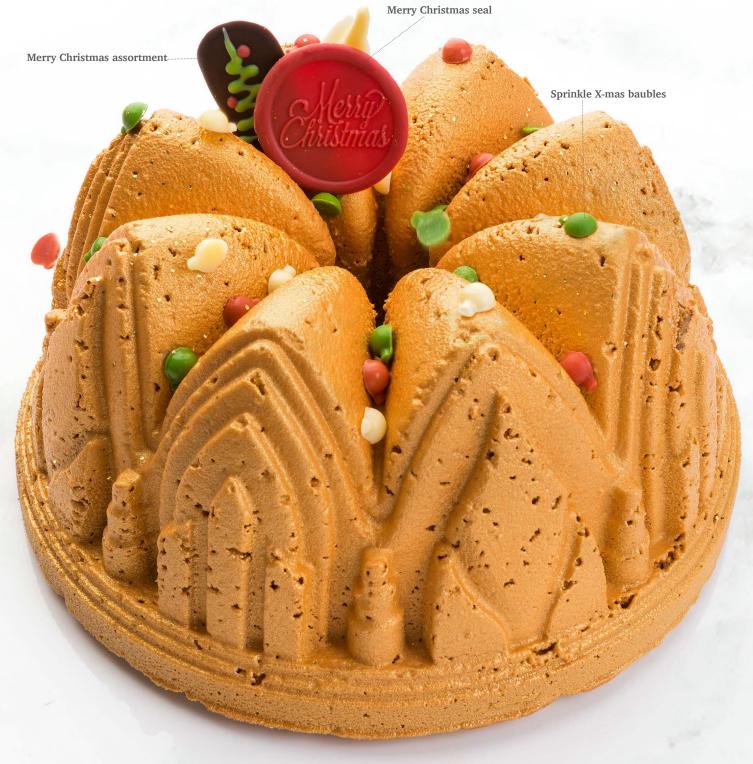

Mini elegance green 77318 (576 pcs) all year available

Recipe: Petits gâteaux "Party Merry" created by pastry chef Otto Tay

Merry Christmas assortment 77211 (63 pcs each = 189 pcs total)

Comic assortment 78341 (153 pcs)

Xmas bell 3D dark 11234 (294 pcs)

made by pastry chef Otto Tay

Sphere velvet white 8cm

Curvy leaf green

**Recipe: Mint glazier playground** created by pastry chef Graham Mairs

Merry Christmas seal 77335 (154 pcs)

Recipe: Bitter almond cake with cherries created by pastry chef Bart de Gans

Sprinkle X-mas baubles 38408 (0.8 kg)

Sprinkle stars dark 73419 (0.6 kg)

all year available

Sprinkle stars white 73417 (0.6 kg) all year available