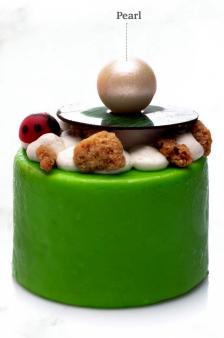

Purple pearl 77321 (120 pcs) all year available

**Diamond** 77180 (80 pcs)

all year available

Mini pearl white 77329 (312 pcs) all year available

Pearl 77140 (120 pcs) all year available

Galaxy yellow 78338 (±304 pcs)