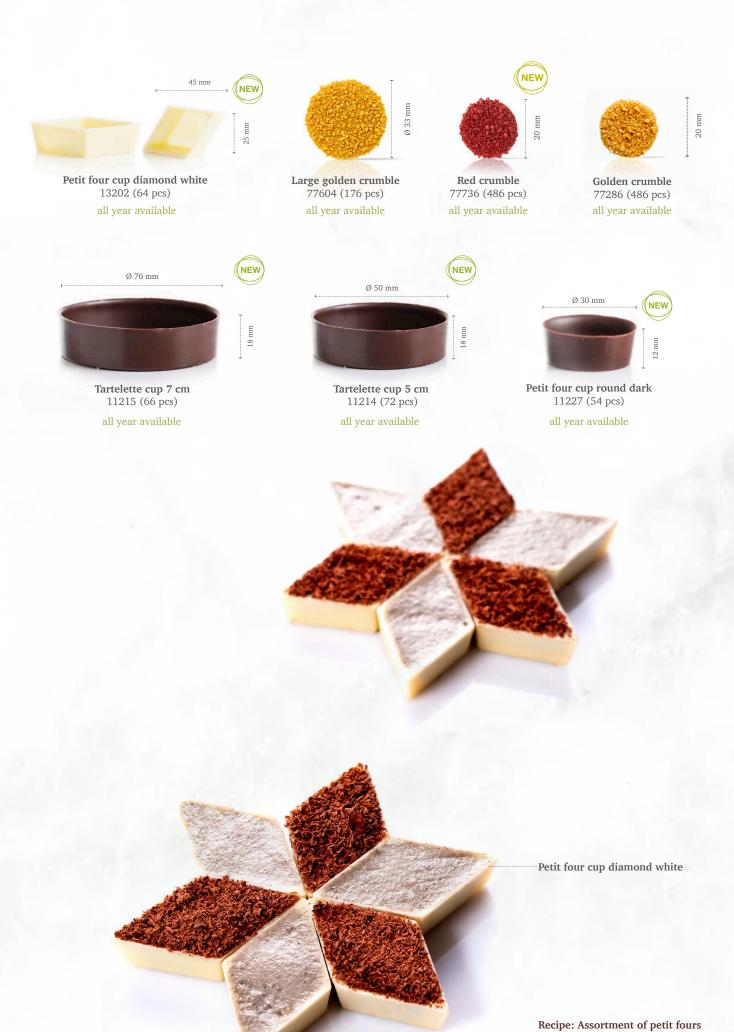

Gingerbread couple
77214
(100 pcs each = 200 pcs total)

Oak leaf 77468 (156 pcs)

White leaf 3D 77087 (96 pcs) all year available

Reindeer 77423 (40 pcs)

**Antler** 72803 (240 pcs)

Holly leaf green with berry 78351 (±182 pcs)