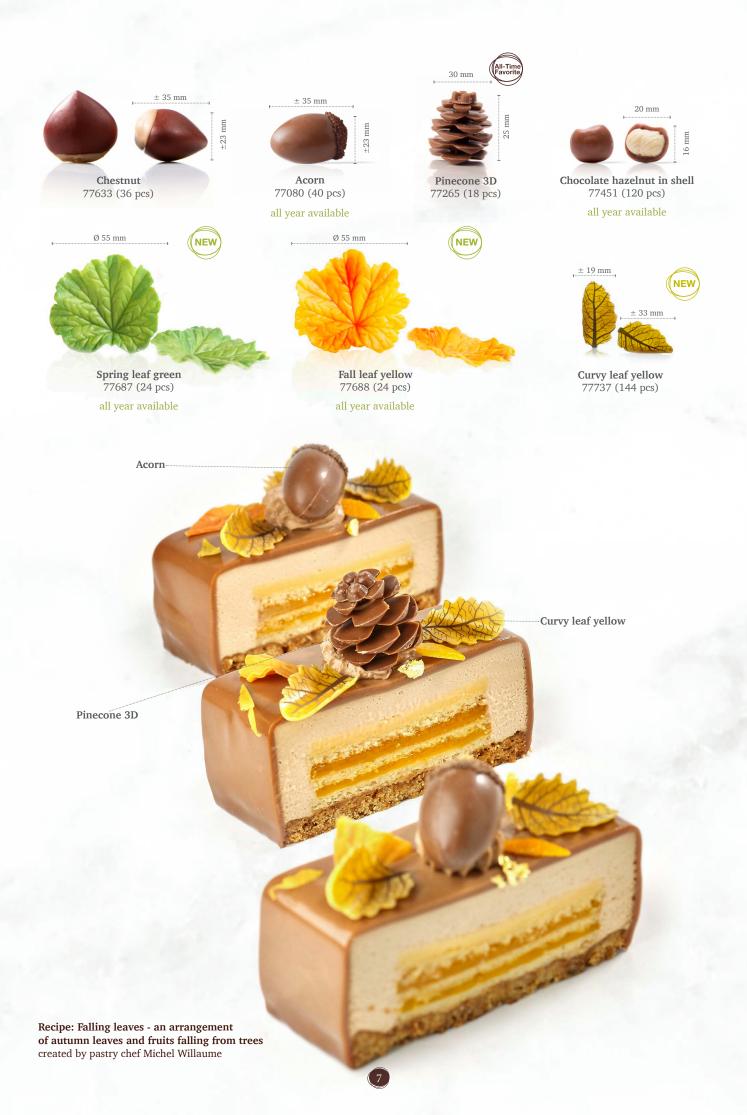

# Autumn & Halloween Collection

Recipe: Flan d'orange dessert created by pastry chef Bart de Gans

Geometric animals 72216 (210 pcs)

Toadstool 77324 (200 pcs) all year available

Mini toadstool 77558 (756 pcs) all year available

Oak leaf 77468 (156 pcs)

± 30 mm

± 56 mm

**Recipe: Three Musketeers** created by pastry chef Otto Tay

Recipe: Smoke almond chantilly created by pastry chef Otto Tay

Chocolate star anise 77308 (54 pcs) all year available

Chocolate cinnamon 77309 (45 pcs) all year available

Chocolate vanilla pod 77310 (48 pcs) all year available

Recipe: Autumn yule cake Pear, Vanilla and Praline created by pastry chef Bart de Gans

Recipe: Toffee apple pie created by pastry chef Michel Willaume

Chocolate orange 77314 (36 pcs) all year available

Chocolate apple 77311 (36 pcs) all year available

Pumpkin 3D 77443 (48 pcs) all year available