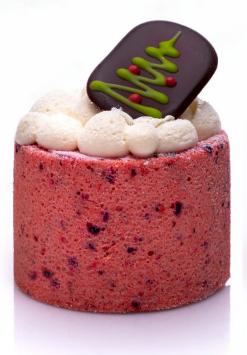

Recipe: Bitter almond cake with cherries created by pastry chef Bart de Gans

Sprinkle X-mas baubles 38408 (0.8 kg)

Sprinkle stars dark 73419 (0.6 kg)

all year available

Sprinkle stars white 73417 (0.6 kg) all year available