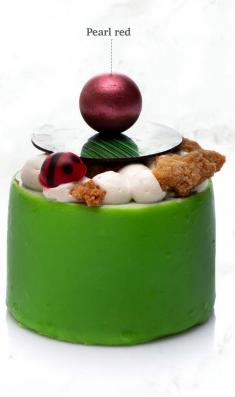

Holly leaf dark with berry 71416 (±182 pcs)

Mini pearl green 77319 (312 pcs) all year available

Green pearl 77320 (120 pcs) all year available

Snowball 77086 (40 pcs)

all year available

Mini pearl purple 77316 (312 pcs) all year available