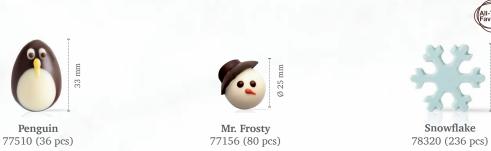

Recipe: Woodland cake caramel, hazelnut and ginger created by pastry chef Bart de Gans

Polar bear 77734 (90 pcs)

Santa belt buckle mini 78319 (240 pcs)

Santa belt buckle 77333 (132 pcs)

Flame 77071 (144 pcs) all year available