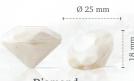

Purple pearl 77321 (120 pcs) all year available

**Diamond** 77180 (80 pcs)

all year available

Mini pearl white 77329 (312 pcs) all year available

Pearl 77140 (120 pcs) all year available

Galaxy yellow 78338 (±304 pcs)