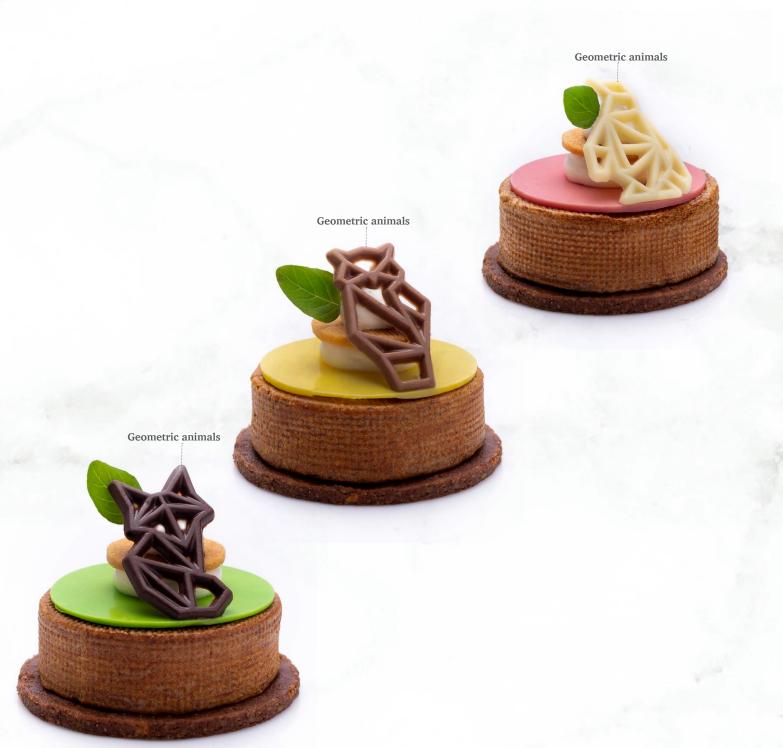

# Autumn & Halloween Collection

Recipe: Flan d'orange dessert created by pastry chef Bart de Gans

Geometric animals 72216 (210 pcs)

Toadstool 77324 (200 pcs) all year available

Mini toadstool 77558 (756 pcs) all year available