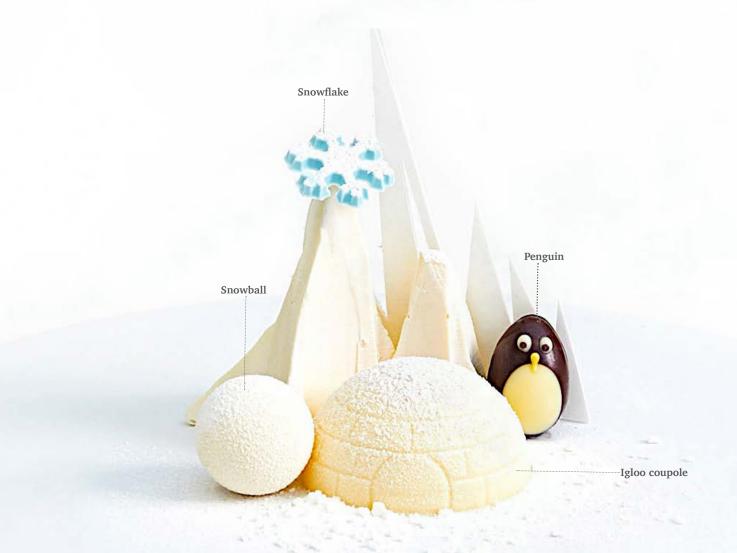

## Halloween candy kites

Dobla truffle shell filled with a blood red raspberry jelly, wrapped in chocolate brownie dough and suspended on homemade chocolate branches

Recipe: Igloo created by pastry chef Otto Tay