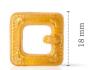

Gingerbread couple
77214
(100 pcs each = 200 pcs total)

Oak leaf 77468 (156 pcs)

White leaf 3D 77087 (96 pcs) all year available

Reindeer 77423 (40 pcs)

**Antler** 72803 (240 pcs)

Holly leaf green with berry 78351 (±182 pcs)