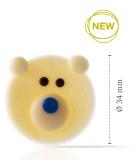

Recipe: Woodland cake caramel, hazelnut and ginger created by pastry chef Bart de Gans

Polar bear 77734 (90 pcs)

Santa belt buckle mini 78319 (240 pcs)

Santa belt buckle 77333 (132 pcs)

Flame 77071 (144 pcs) all year available