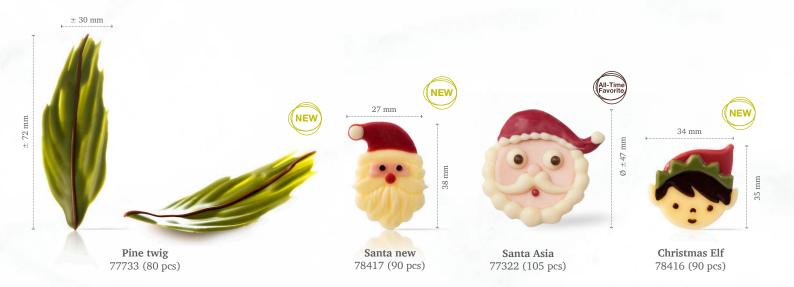

Gingerbread couple
77214
(100 pcs each = 200 pcs total)

Oak leaf 77468 (156 pcs)

White leaf 3D 77087 (96 pcs) all year available

Reindeer 77423 (40 pcs)

**Antler** 72803 (240 pcs)

Holly leaf green with berry 78351 (±182 pcs)