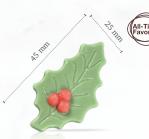

Gingerbread couple
77214
(100 pcs each = 200 pcs total)

Oak leaf 77468 (156 pcs)

White leaf 3D 77087 (96 pcs) all year available

Reindeer 77423 (40 pcs)

**Antler** 72803 (240 pcs)

Holly leaf green with berry 78351 (±182 pcs)