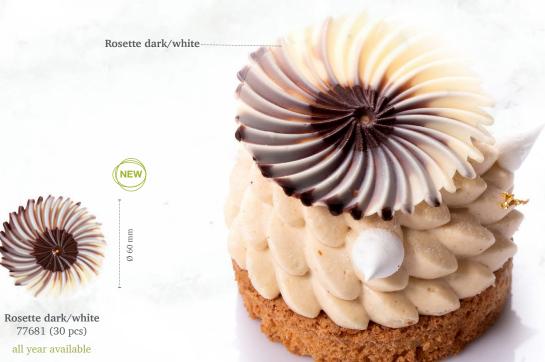

EW". Furthermore, we highlighted some of the "All-Time-Favorites" that are popular seasonal decorations each year.



Please use the indicated order waves on the last page as a guideline for ordering our seasonal products to ensure that these are available in time for you in the desired quantities.

On our website you can find more information and inspiration, such as short videos of the new products and recipes.

That's the Dobla Touch

# Autumn & Halloween Collection



Recipe: Flan d'orange dessert created by pastry chef Bart de Gans





Geometric animals 72216 (210 pcs)



Toadstool 77324 (200 pcs) all year available







Mini toadstool 77558 (756 pcs) all year available



Oak leaf 77468 (156 pcs)

± 30 mm

± 56 mm



**Recipe: Three Musketeers** created by pastry chef Otto Tay





Recipe: Smoke almond chantilly created by pastry chef Otto Tay



Chocolate star anise 77308 (54 pcs) all year available



Chocolate cinnamon 77309 (45 pcs) all year available



Chocolate vanilla pod 77310 (48 pcs) all year available



Recipe: Autumn yule cake Pear, Vanilla and Praline created by pastry chef Bart de Gans





Recipe: Toffee apple pie created by pastry chef Michel Willaume





Chocolate orange 77314 (36 pcs) all year available



Chocolate apple 77311 (36 pcs) all year available



Pumpkin 3D 77443 (48 pcs) all year available







## Halloween candy kites



Dobla truffle shell filled with a blood red raspberry jelly, wrapped in chocolate brownie dough and suspended on homemade chocolate branches





Recipe: Igloo created by pastry chef Otto Tay







Recipe: Wood