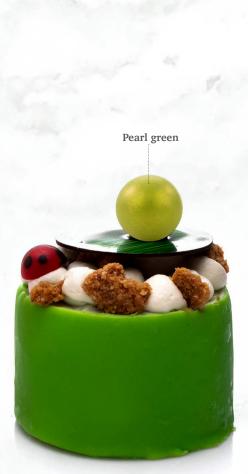

Holly leaf dark with berry 71416 (±182 pcs)

Mini pearl green 77319 (312 pcs) all year available

Green pearl 77320 (120 pcs) all year available

Snowball 77086 (40 pcs)

all year available

Mini pearl purple 77316 (312 pcs) all year available