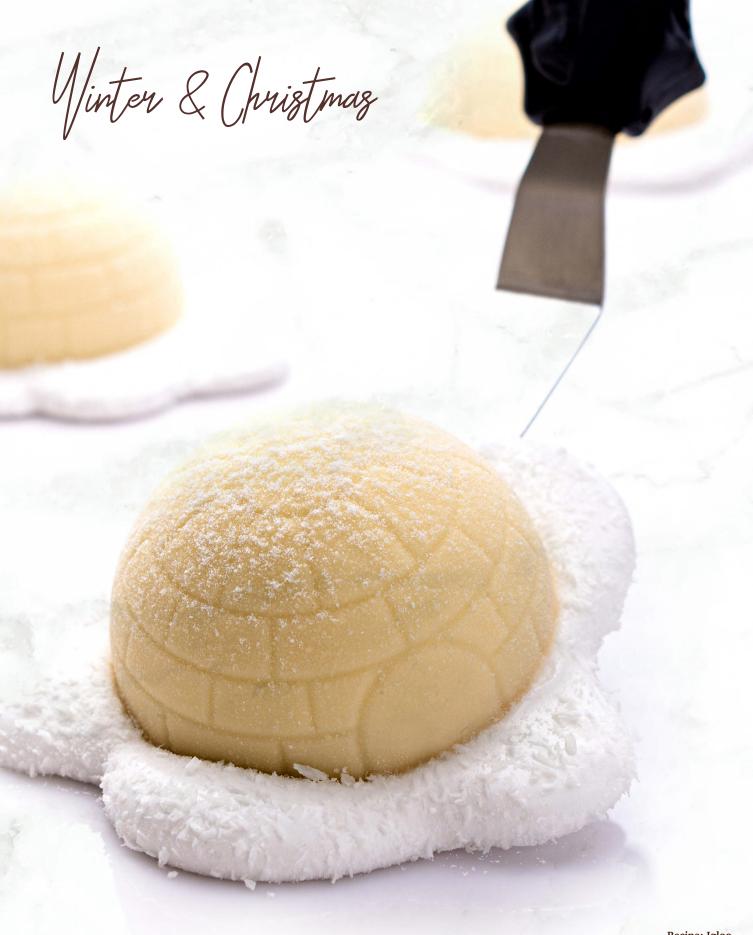

## Halloween candy kites

Dobla truffle shell filled with a blood red raspberry jelly, wrapped in chocolate brownie dough and suspended on homemade chocolate branches

Recipe: Igloo created by pastry chef Otto Tay