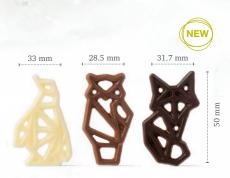

# Autumn & Halloween Collection

Recipe: Flan d'orange dessert created by pastry chef Bart de Gans

Geometric animals 72216 (210 pcs)

Toadstool 77324 (200 pcs) all year available

Mini toadstool 77558 (756 pcs) all year available