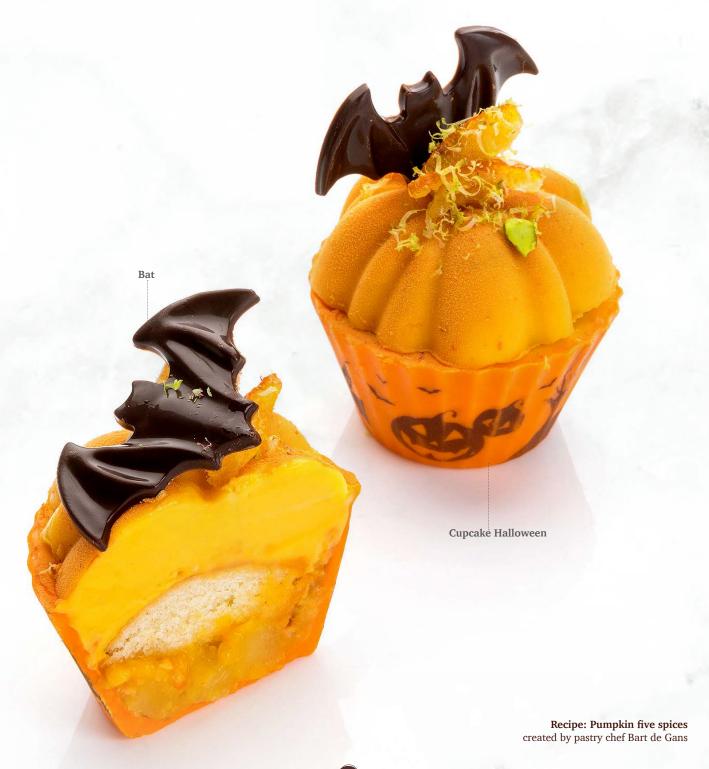

nimals 72216 (210 pcs)



Toadstool 77324 (200 pcs) all year available







Mini toadstool 77558 (756 pcs) all year available



Oak leaf 77468 (156 pcs)

± 30 mm

± 56 mm



**Recipe: Three Musketeers** created by pastry chef Otto Tay





Recipe: Smoke almond chantilly created by pastry chef Otto Tay



Chocolate star anise 77308 (54 pcs) all year available



Chocolate cinnamon 77309 (45 pcs) all year available



Chocolate vanilla pod 77310 (48 pcs) all year available



Recipe: Autumn yule cake Pear, Vanilla and Praline created by pastry chef Bart de Gans





Recipe: Toffee apple pie created by pastry chef Michel Willaume





Chocolate orange 77314 (36 pcs) all year available



Chocolate apple 77311 (36 pcs) all year available



Pumpkin 3D 77443 (48 pcs) all year available







## Halloween candy kites



Dobla truffle shell filled with a blood red raspberry jelly, wrapped in chocolate brownie dough and suspended on homemade chocolate branches





Recipe: Igloo created by pastry chef Otto Tay







Recipe: Woodland cake caramel, hazelnut and ginger created by pastry chef Bart de Gans



Polar bear 77734 (90 pcs)



Santa belt buckle mini 78319 (240 pcs)



Santa belt buckle 77333 (132 pcs)



Flame 77071 (144 pcs) all year available













Mini elegance green 77318 (576 pcs) all year available















Recipe: Petits gâteaux "Party Merry" created by pastry chef Otto Tay



Merry Christmas assortment 77211 (63 pcs each = 189 pcs total)



Comic assortment 78341 (153 pcs)



Gingerbread couple
77214
(100 pcs each = 200 pcs total)



Oak leaf 77468 (