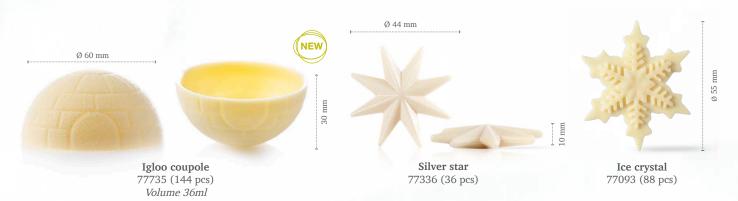

## Halloween candy kites

Dobla truffle shell filled with a blood red raspberry jelly, wrapped in chocolate brownie dough and suspended on homemade chocolate branches

Recipe: Igloo created by pastry chef Otto Tay