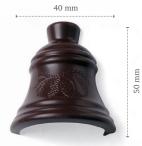

Xmas bell 3D dark 11234 (294 pcs)

made by pastry chef Otto Tay

Sphere velvet white 8cm

Curvy leaf green

**Recipe: Mint glazier playground** created by pastry chef Graham Mairs

Merry Christmas seal 77335 (154 pcs)