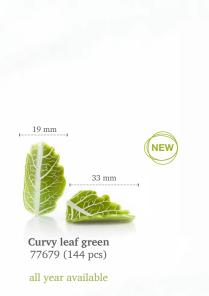

Xmas bell 3D dark 11234 (294 pcs)

made by pastry chef Otto Tay

Sphere velvet white 8cm

Curvy leaf green

**Recipe: Mint glazier playground** created by pastry chef Graham Mairs

Merry Christmas seal 77335 (154 pcs)