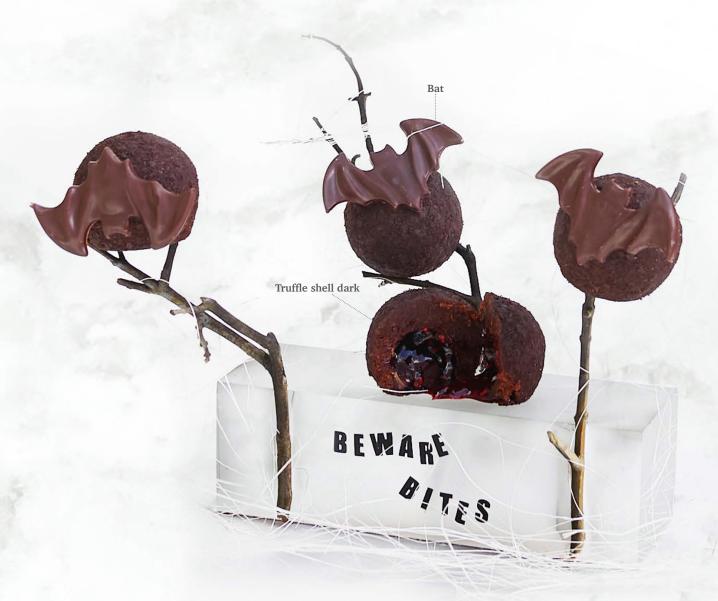

## Halloween candy kites

Dobla truffle shell filled with a blood red raspberry jelly, wrapped in chocolate brownie dough and suspended on homemade chocolate branches

Recipe: Igloo created by pastry chef Otto Tay