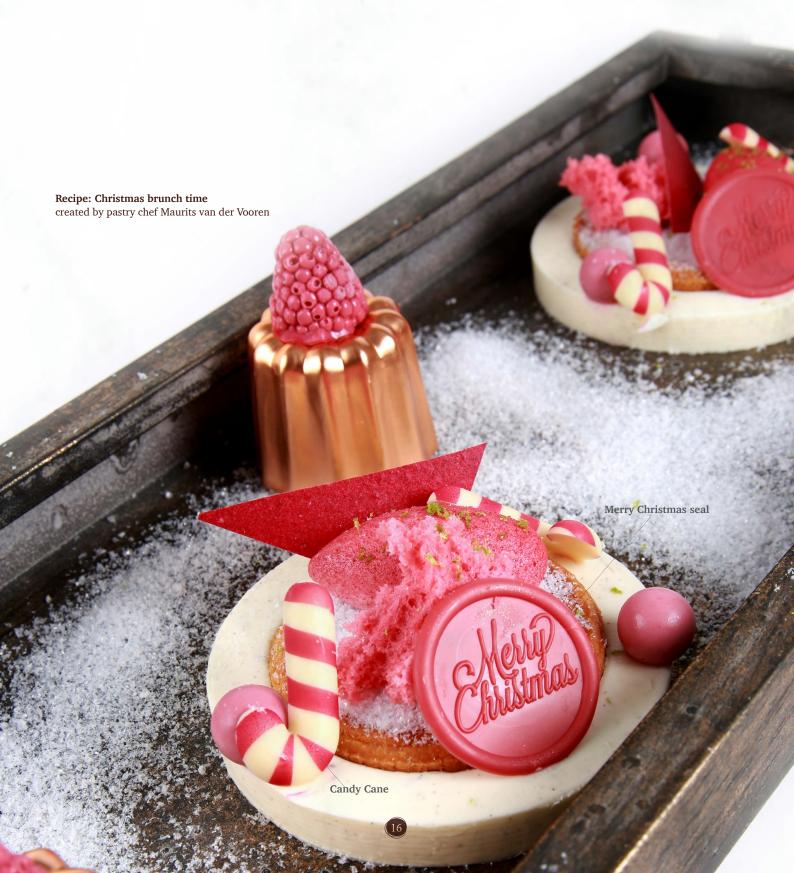

Xmas bell 3D dark 11234 (294 pcs)

made by pastry chef Otto Tay

Sphere velvet white 8cm

Curvy leaf green

**Recipe: Mint glazier playground** created by pastry chef Graham Mairs

Merry Christmas seal 77335 (154 pcs)