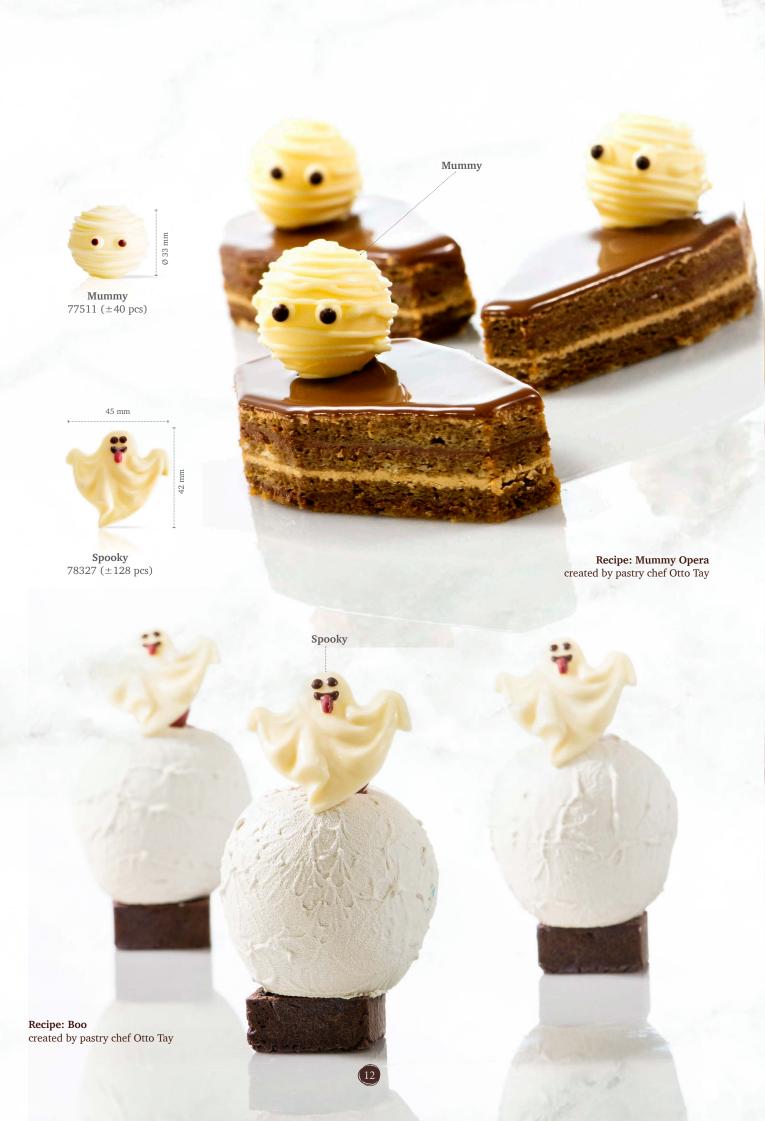

## Halloween candy kites

Dobla truffle shell filled with a blood red raspberry jelly, wrapped in chocolate brownie dough and suspended on homemade chocolate branches

Recipe: Igloo created by pastry chef Otto Tay