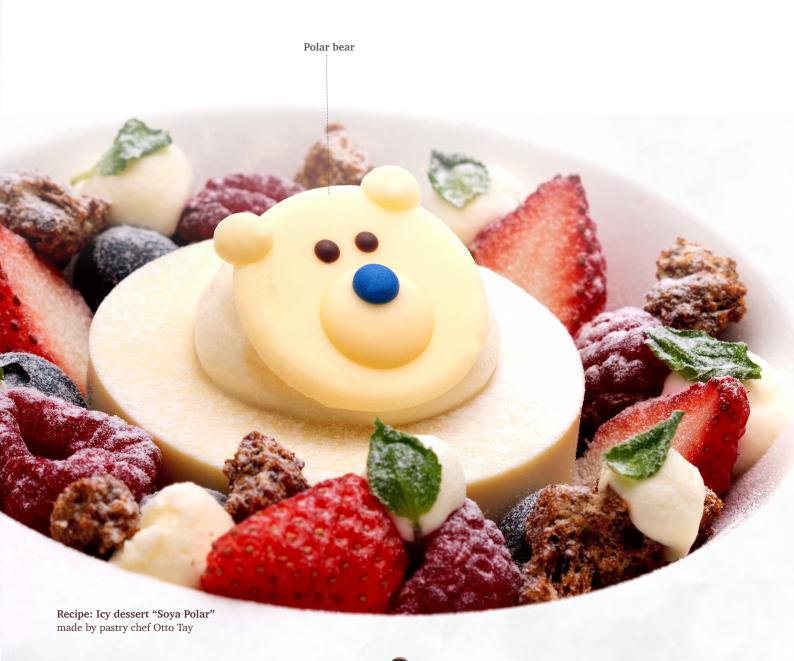

Recipe: Woodland cake caramel, hazelnut and ginger created by pastry chef Bart de Gans

Polar bear 77734 (90 pcs)

Santa belt buckle mini 78319 (240 pcs)

Santa belt buckle 77333 (132 pcs)

Flame 77071 (144 pcs) all year available