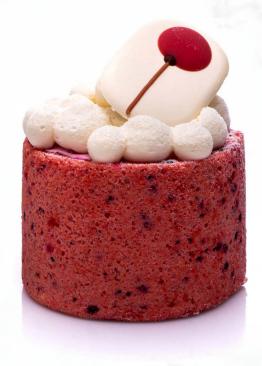

Recipe: Bitter almond cake with cherries created by pastry chef Bart de Gans

Sprinkle X-mas baubles 38408 (0.8 kg)

Sprinkle stars dark 73419 (0.6 kg)

all year available

Sprinkle stars white 73417 (0.6 kg) all year available