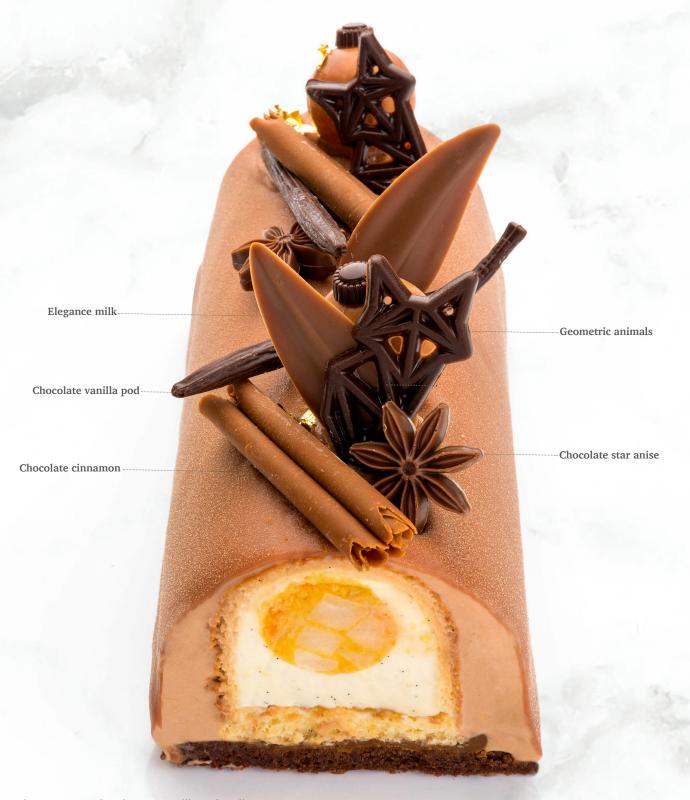

Oak leaf 77468 (156 pcs)

± 30 mm

± 56 mm

**Recipe: Three Musketeers** created by pastry chef Otto Tay

Recipe: Smoke almond chantilly created by pastry chef Otto Tay

Chocolate star anise 77308 (54 pcs) all year available

Chocolate cinnamon 77309 (45 pcs) all year available

Chocolate vanilla pod 77310 (48 pcs) all year available

Recipe: Autumn yule cake Pear, Vanilla and Praline created by pastry chef Bart de Gans

Recipe: Toffee apple pie created by pastry chef Michel Willaume

Chocolate orange 77314 (36 pcs) all year available

Chocolate apple 77311 (36 pcs) all year available

Pumpkin 3D 77443 (48 pcs) all year available