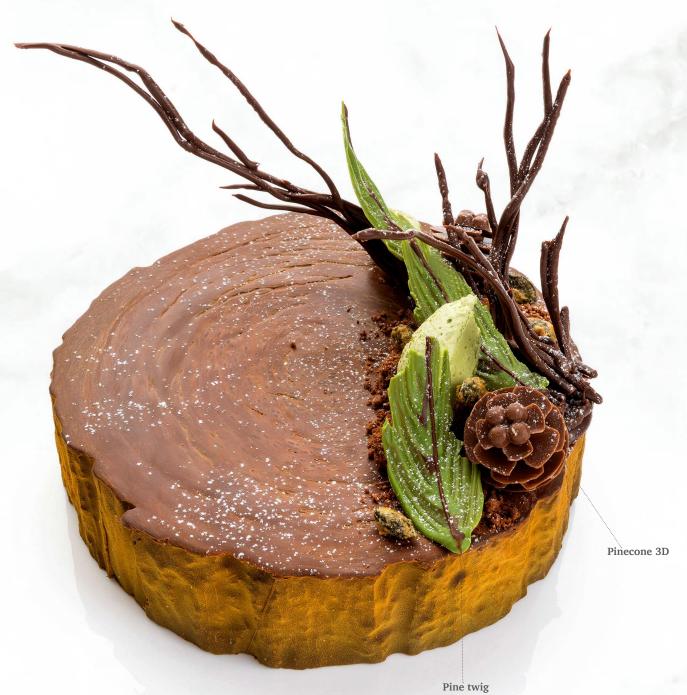

Recipe: Woodland cake caramel, hazelnut and ginger created by pastry chef Bart de Gans

Polar bear 77734 (90 pcs)

Santa belt buckle mini 78319 (240 pcs)

Santa belt buckle 77333 (132 pcs)

Flame 77071 (144 pcs) all year available