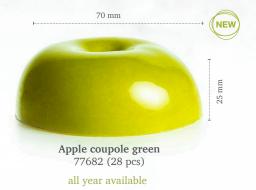

Chocolate orange 77314 (36 pcs) all year available

Chocolate apple 77311 (36 pcs) all year available

Pumpkin 3D 77443 (48 pcs) all year available