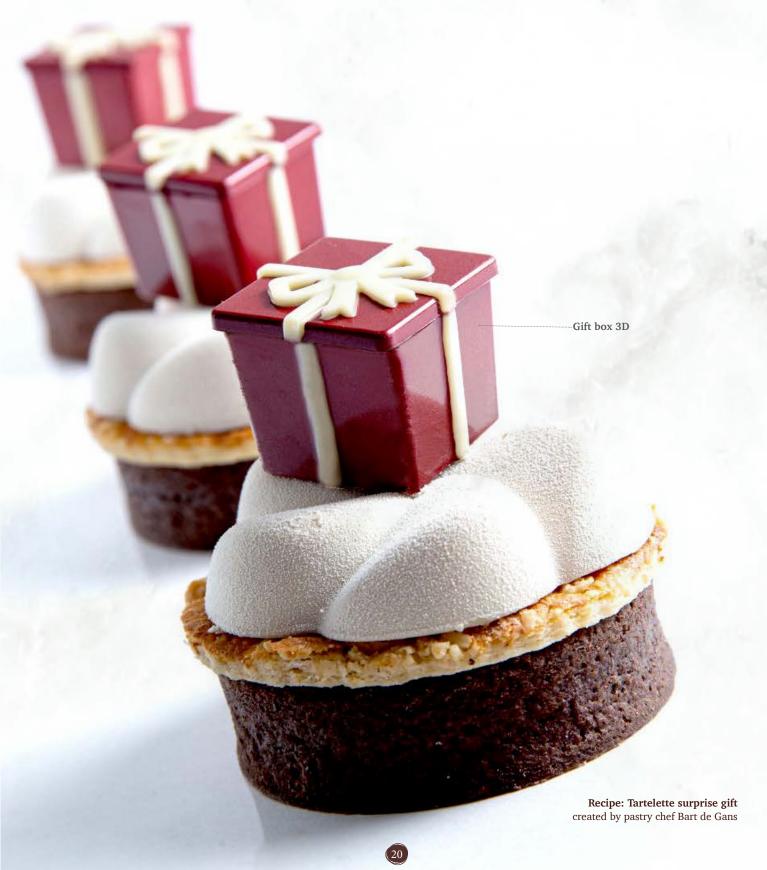

Recipe: Woodland cake caramel, hazelnut and ginger created by pastry chef Bart de Gans

Polar bear 77734 (90 pcs)

Santa belt buckle mini 78319 (240 pcs)

Santa belt buckle 77333 (132 pcs)

Flame 77071 (144 pcs) all year available