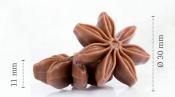

Oak leaf 77468 (156 pcs)

± 30 mm

± 56 mm

**Recipe: Three Musketeers** created by pastry chef Otto Tay

Recipe: Smoke almond chantilly created by pastry chef Otto Tay

Chocolate star anise 77308 (54 pcs) all year available