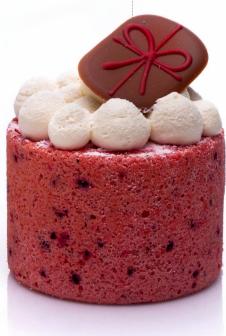

Recipe: Bitter almond cake with cherries created by pastry chef Bart de Gans

Sprinkle X-mas baubles 38408 (0.8 kg)

Sprinkle stars dark 73419 (0.6 kg)

all year available

Sprinkle stars white 73417 (0.6 kg) all year available