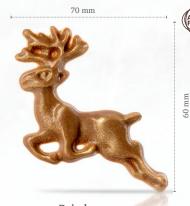

Gingerbread couple
77214
(100 pcs each = 200 pcs total)

Oak leaf 77468 (156 pcs)

White leaf 3D 77087 (96 pcs) all year available

Reindeer 77423 (40 pcs)

**Antler** 72803 (240 pcs)

Holly leaf green with berry 78351 (±182 pcs)