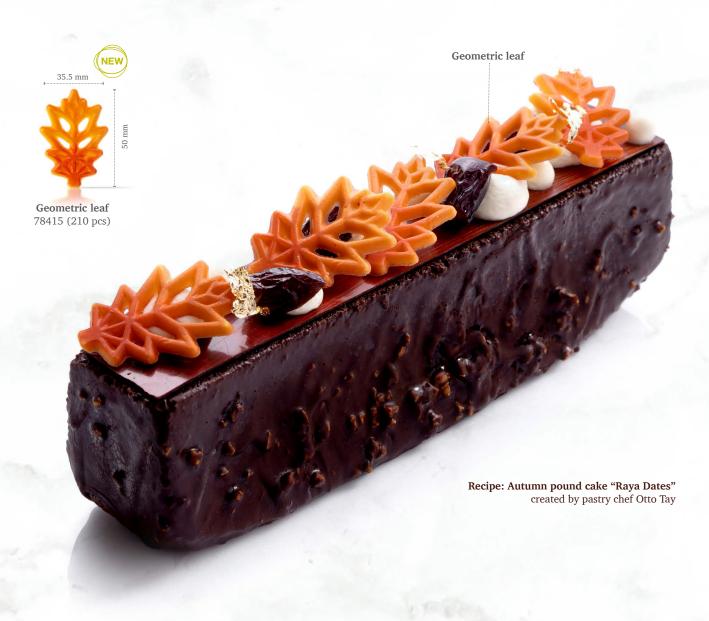

Oak leaf 77468 (156 pcs)

± 30 mm

± 56 mm

**Recipe: Three Musketeers** created by pastry chef Otto Tay

Recipe: Smoke almond chantilly created by pastry chef Otto Tay

Chocolate star anise 77308 (54 pcs) all year available