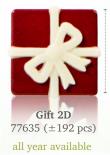

Recipe: Woodland cake caramel, hazelnut and ginger created by pastry chef Bart de Gans

Polar bear 77734 (90 pcs)

Santa belt buckle mini 78319 (240 pcs)

Santa belt buckle 77333 (132 pcs)

Flame 77071 (144 pcs) all year available

Mini elegance green 77318 (576 pcs) all year available

Recipe: Petits gâteaux "Party Merry" created by pastry chef Otto Tay

Merry Christmas assortment 77211 (63 pcs each = 189 pcs total)

Comic assortment 78341 (153 pcs)