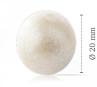

Holly leaf dark with berry 71416 (±182 pcs)

Mini pearl green 77319 (312 pcs) all year available

Green pearl 77320 (120 pcs) all year available

Snowball 77086 (40 pcs)

all year available

Mini pearl purple 77316 (312 pcs) all year available