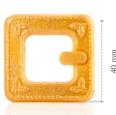

Gingerbread couple
77214
(100 pcs each = 200 pcs total)

Oak leaf 77468 (156 pcs)

White leaf 3D 77087 (96 pcs) all year available

Reindeer 77423 (40 pcs)

**Antler** 72803 (240 pcs)

Holly leaf green with berry 78351 (±182 pcs)