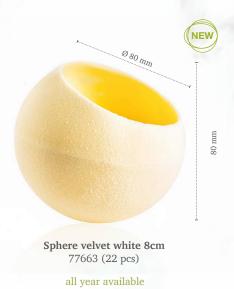

Xmas bell 3D dark 11234 (294 pcs)

made by pastry chef Otto Tay

Sphere velvet white 8cm

Curvy leaf green

**Recipe: Mint glazier playground** created by pastry chef Graham Mairs

Merry Christmas seal 77335 (154 pcs)