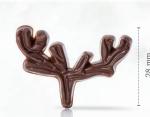

Gingerbread couple
77214
(100 pcs each = 200 pcs total)

Oak leaf 77468 (156 pcs)

White leaf 3D 77087 (96 pcs) all year available

Reindeer 77423 (40 pcs)

**Antler** 72803 (240 pcs)

Holly leaf green with berry 78351 (±182 pcs)