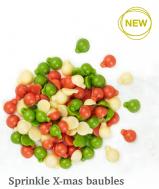

Recipe: Bitter almond cake with cherries created by pastry chef Bart de Gans

Sprinkle X-mas baubles 38408 (0.8 kg)

Sprinkle stars dark 73419 (0.6 kg)

all year available

Sprinkle stars white 73417 (0.6 kg) all year available