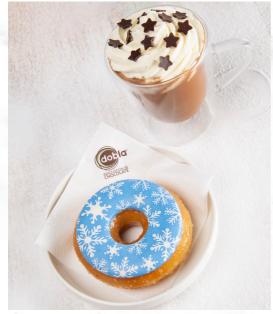

size:8.4cm/Ø3.3"

Donut Topper: Snowflake

size:Ø7.0cm/2.75"

Cookie Topper: Snowflake

Get in the winter spirit by adding the Snowflake Donut Topper<sup>®</sup> to your donut and some chocolate Sprinkle stars dark to a hot chocolate.

You can also add the Snowflake Cookie Topper<sup>®</sup> during New Year's Eve to a Shell Donut filled with a champagne mousse for example.