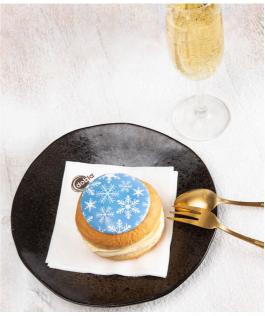

size:8.4cm/Ø3.3"

Donut Topper: Snowflake

size:Ø7.0cm/2.75"

Cookie Topper: Snowflake

Get in the winter spirit by adding the Snowflake Donut Topper<sup>®</sup> to your donut and some chocolate Sprinkle stars dark to a hot chocolate.

You can also add the Snowflake Cookie Topper<sup>®</sup> during New Year's Eve to a Shell Donut filled with a champagne mousse for example.