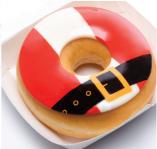

### Serving suggestions:

Serve a Fall Donut with Donut Topper<sup>®</sup> together with a hot chocolate decorated with our new Spooky to get in the Halloween mood.

Decorate your donuts and cookies this Christmas with the Santa belt Cookie and Donut Topper<sup>®</sup>. Complete the look by adding a Santa belt buckle mini to your hot chocolate.