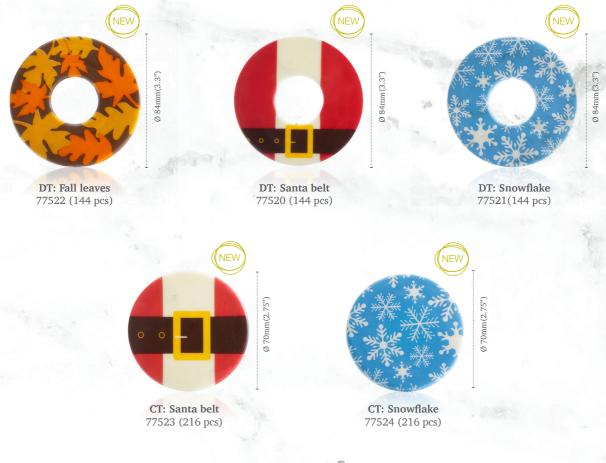

### THE LIMITED EDITION SEASONAL COLLECTION 2019/2020:

CT=Cookie Topper<sup>®</sup> DT=Donut Topper<sup>®</sup>

size:8.4cm/Ø3.3"

Donut Topper: Snowflake

size:Ø7.0cm/2.75"

Cookie Topper: Snowflake

# Product details Dobla Donut Topper®

Weight of a single topper: Pieces per box: Size: Packaging type: Packaging dimensions:

#### 15 gr 144 Ø 3.3"/8.4cm Cardboard box with plastic inlay 50x380x290mm

# Product details Dobla Cookie Topper®

Weight of a single topper: Pieces per box: Size: Packaging type: Packaging dimensions: 13 gr 216 Ø2.75"/7.0cm Cardboard box with plastic inlay 50x380x290mm