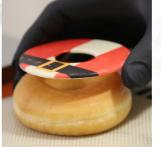

Carefully remove the Dobla Donut or Cookie Topper® from the packaging.

Place the Dobla Donut or Cookie Topper® on top of the warmed donut or cookie. The temperature must be between 48°C and 50°C.

The Dobla Donut or Cookie Topper<sup>®</sup> will melt on top and cool down in approximately 30 minutes. Serve and enjoy!