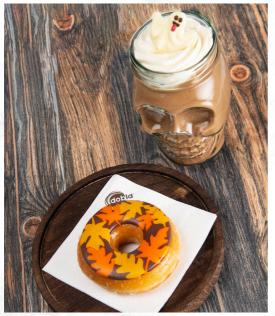

### Serving suggestions:

Serve a Fall Donut with Donut Topper<sup>®</sup> together with a hot chocolate decorated with our new Spooky to get in the Halloween mood.

Decorate your donuts and cookies this Christmas with the Santa belt Cookie and Donut Topper<sup>®</sup>. Complete the look by adding a Santa belt buckle mini to your hot chocolate.