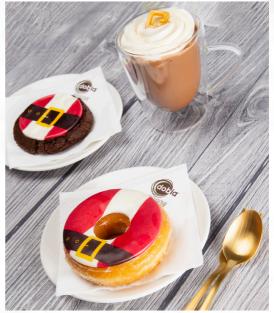

### Serving suggestions:

Serve a Fall Donut with Donut Topper<sup>®</sup> together with a hot chocolate decorated with our new Spooky to get in the Halloween mood.

Decorate your donuts and cookies this Christmas with the Santa belt Cookie and Donut Topper<sup>®</sup>. Complete the look by adding a Santa belt buckle mini to your hot chocolate.