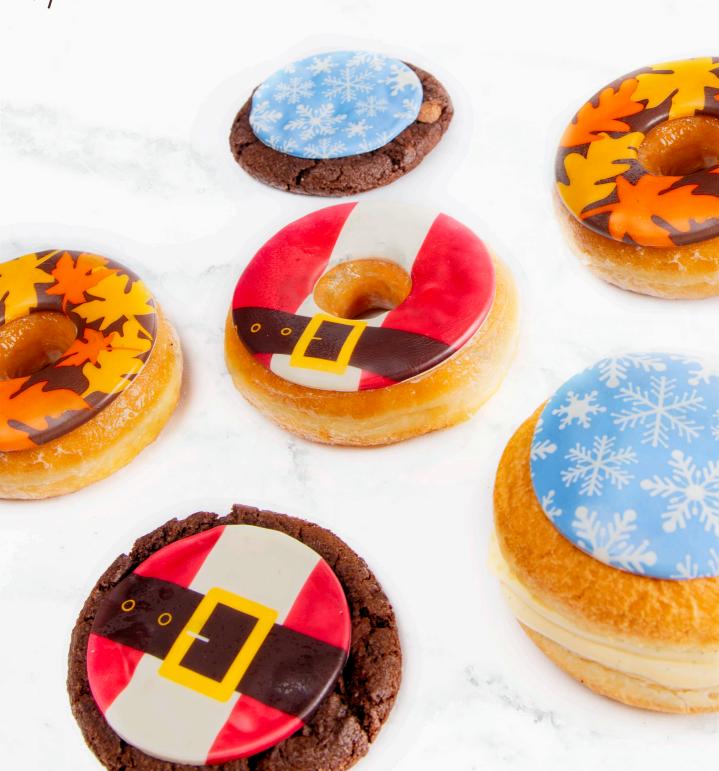

THE LIMITED EDITION SEASONAL COLLECTION 2019/2020;

Dopla Donut & Cookie Topperse Cookie Halloween/Christmas

Dopla Donut & Cookie Toppers.

The Dobla Donut & Cookie Topper® is a one piece topping that melts when easily put on top of a warmed sweet bakery product.

### Serving suggestions:

Serve a Fall Donut with Donut Topper<sup>®</sup> together with a hot chocolate decorated with our new Spooky to get in the Halloween mood.

Decorate your donuts and cookies this Christmas with the Santa belt Cookie and Donut Topper<sup>®</sup>. Complete the look by adding a Santa belt buckle mini to your hot chocolate.

Get in the winter spirit by adding the Snowflake Donut Topper<sup>®</sup> to your donut and some chocolate Sprinkle stars dark to a hot chocolate.

You can also add the Snowflake Cookie Topper<sup>®</sup> during New Year's Eve to a Shell Donut filled with a champagne mousse for example.