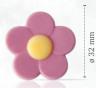

Daisy 77481 (140 pcs) All year round available

Pink flower 78222 (±302 pcs) All year round available

**Delivery** <u>as from</u> 01st April 2020 034 mm

Daisy XL 78324 (108 pcs) All year round available

**Tournesol** 77467 (72 pcs) All year round available