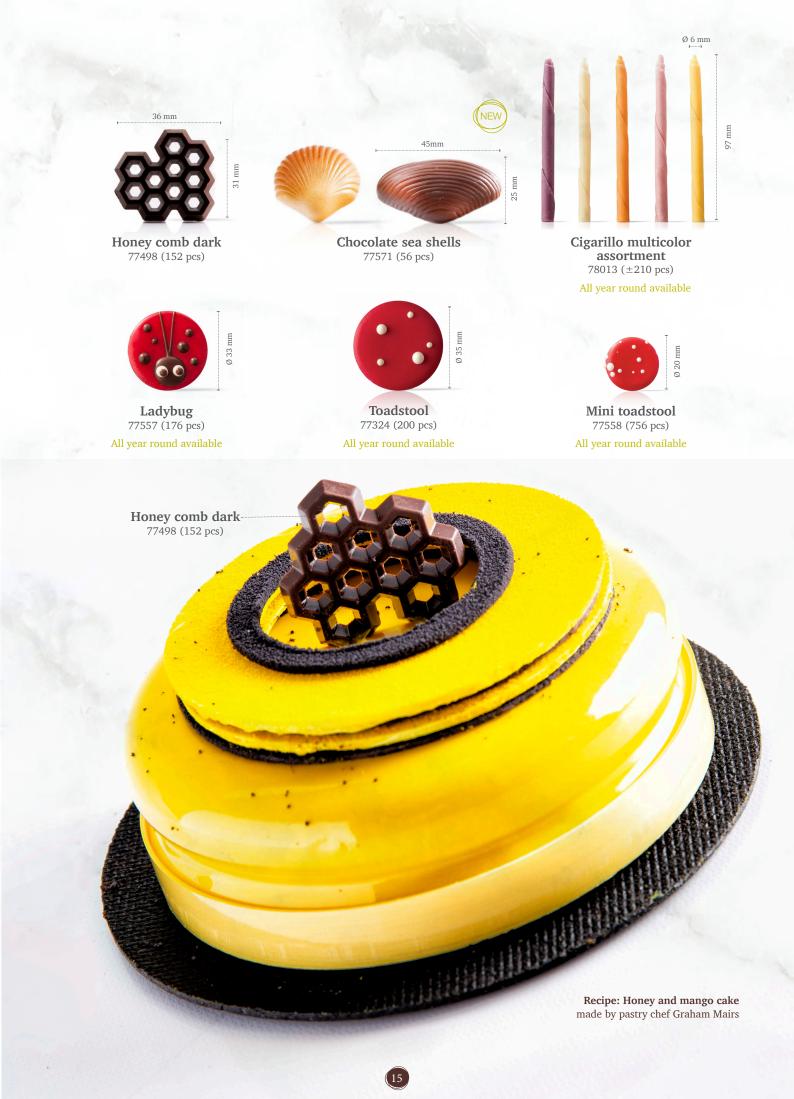

70 mm

**Golden egg** 77119 (20 pcs)

77569 (189 pcs)

Spring chicken 77567 (18 pcs)

47 mm

25 mm 25 mm 10 m Easter assortment 25 mm 10 m 10

Easter exclusive assortment 71403 (±320 pcs)

Order Waves Or Easter 16