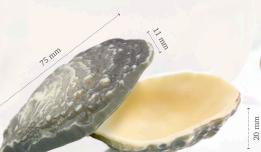

**Chocolate oyster** 77509 (12 whole oysters) - Oyster cups (12 pcs) - Oyster lids (12 pcs) All year round available

Oyster cups

Flower in grass 77293 (112 pcs)

**Curvy heart green** 77474 (144 pcs)

27 mm Curvy heart dark 77475 (144 pcs)