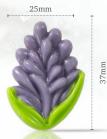

Order Waves Spring/Summer Order before/latest 17th January 2020

Lavender 78344 (160 pcs)

**Tulip orange** 77360 (20 pcs)

**Sakura** 78326 (120 pcs)

**Tulip red** 77361 (20 pcs)

Mandarin leaf 78323 (280 pcs)

**Tulip yellow** 77362 (20 pcs)

Pineapple 77513 (40 pcs)

Lavender 78344 (160 pcs)

**Recipe: Lavender** made by pastry chef Otto Tay

Butterfly 77568 (120 pcs)

Flower pot cup large 18140 (28 pcs)

Recipe: Secret garden made by pastry chef Otto Tay