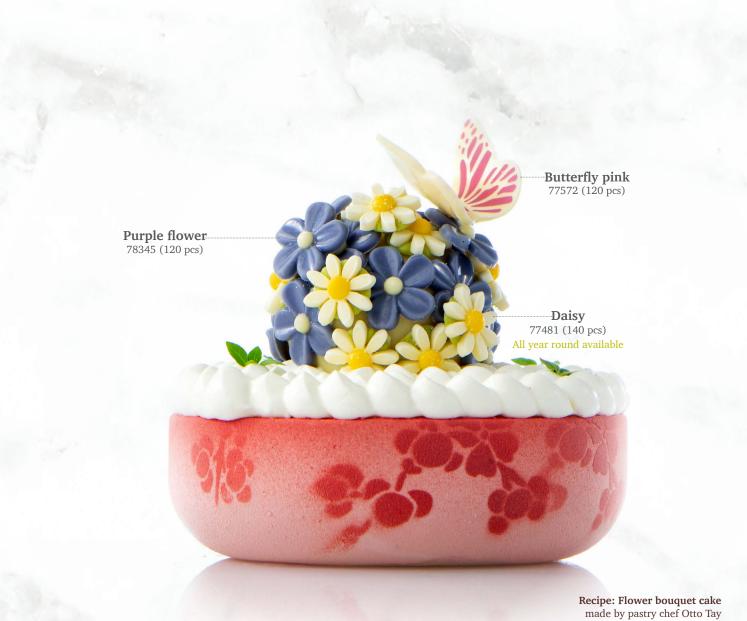

**Recipe: Raspberry tartelette** made by pastry chef Bart de Gans

MEM 220

Purple flower 78345 (120 pcs)

Sunflower assortment 71269 (±235 pcs) All year round available

Peach blossom 78317 (140 pcs)

Buttercup 78227 (±302 pcs) All year round available

Daisy 77481 (140 pcs) All year round available

Pink flower 78222 (±302 pcs) All year round available

**Delivery** <u>as from</u> 01st April 2020 034 mm

Daisy XL 78324 (108 pcs) All year round available

**Tournesol** 77467 (72 pcs) All year round available