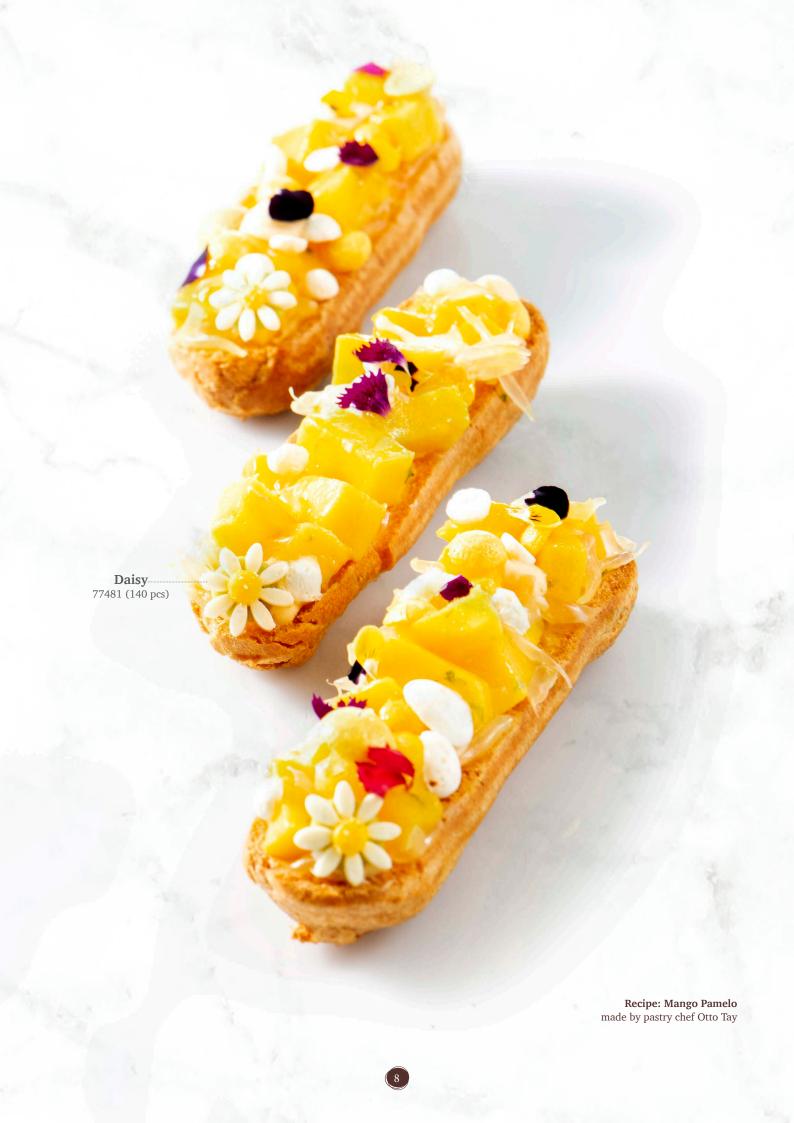

**Recipe: Raspberry tartelette** made by pastry chef Bart de Gans

MEM 220

Purple flower 78345 (120 pcs)

Sunflower assortment 71269 (±235 pcs) All year round available

Peach blossom 78317 (140 pcs)

Buttercup 78227 (±302 pcs) All year round available

Daisy 77481 (140 pcs) All year round available

Pink flower 78222 (±302 pcs) All year round available

**Delivery** <u>as from</u> 01st April 2020 034 mm

Daisy XL 78324 (108 pcs) All year round available

**Tournesol** 77467 (72 pcs) All year round available