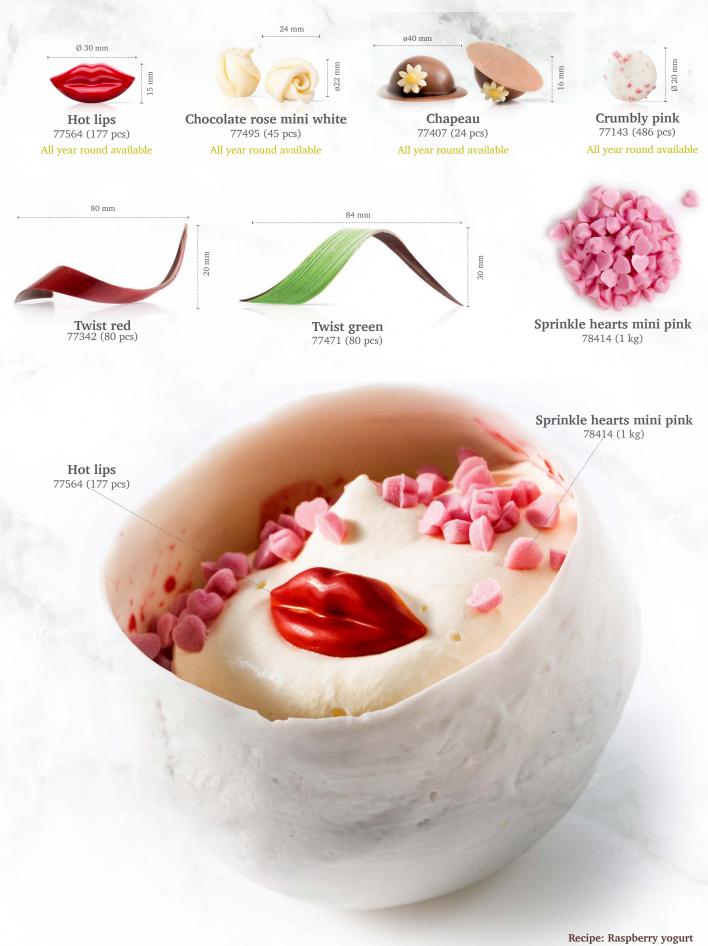

late decorations to give that finishing touch to your lovely creations.

Recipe: Red fruits ice cream made by pastry chef Maurits van der Vooren





Recipe: Father's day pastry made by pastry chef Otto Tay



Moustache assortment 72119 (108 pcs)



ø27 mm

**Button dark** 77497 (162 pcs)



Button gold 77496 (140 pcs)



Gentleman's hat 77487 (36 pcs)

**Order Waves** Mother's & Father's Day 17th January 2020

Order before/latest

17

Delivery as from 01st April 2020



With Love seal 77473 (216 pcs) All year round available



All year round available



Heart dark/red 78349 (±235 pcs) All year round available



Heart red 78350 (±395pcs) All year round available

**Teddy bear 3D** 77409 (36 pcs)

**Petit love** 77376 (80 pcs)

Recipe: Red velvet cake made by pastry chef Graham Mairs





**Recipe: Raspberry yogurt** made by pastry chef Otto Tay

19

**OUR CHEFS:** 



## **Our Seasonal collection & Order waves**

Our Spring/Summer collection consists of both seasonal items available for a limited period each year & items that are available year round, but fit the seasonal theme very well! For strictly seasonal items we do <u>not</u> hold stock. These items are only available according to the Order waves. When an item states 'All year round available' it means it is part of our year round collection and can be ordered accordingly. However, we strongly recommend to order these along with the Order waves to guarantee timely availability.

> DOBLA ASIA COMPANY LTD. Office & Production

My Xuan B1-Conac Industrial Zone, My Xuan Ward, Phu My Town, Ba Ria-Vung Tau Province, Vie