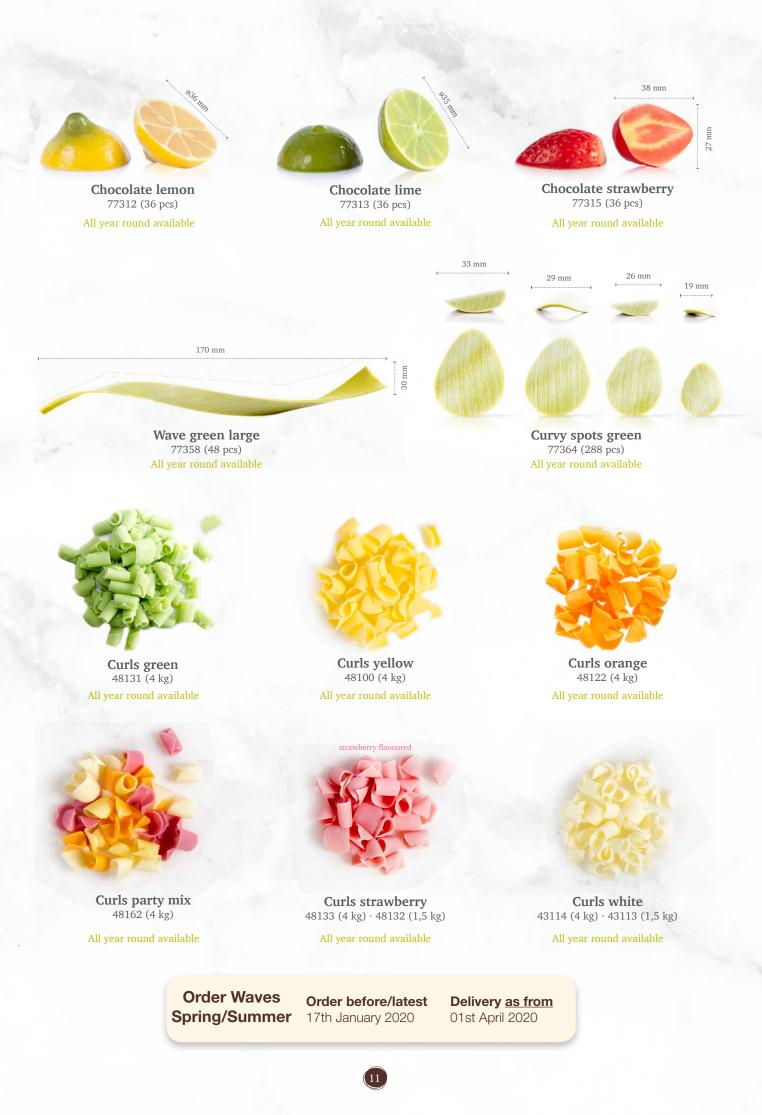

**Chocolate lemon**-77312 (36 pcs)

Recipe: Creme limone torta made by pastry chef Jerome R. Binaya Golden crown 78352 (±200 pcs)

> Recipe: The King made by pastry chef Otto Tay

Golden crown 78352 (±200 pcs)