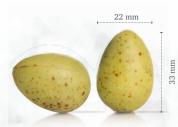

70 mm

**Golden egg** 77119 (20 pcs)

77569 (189 pcs)

Spring chicken 77567 (18 pcs)

47 mm

25 mm 25 mm 10 m Easter assortment 25 mm 10 m 10

Easter exclusive assortment 71403 (±320 pcs)

Order Waves Or Easter 16