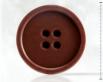

Recipe: Red fruits ice cream made by pastry chef Maurits van der Vooren

Recipe: Father's day pastry made by pastry chef Otto Tay

Moustache assortment 72119 (108 pcs)

ø27 mm

**Button dark** 77497 (162 pcs)