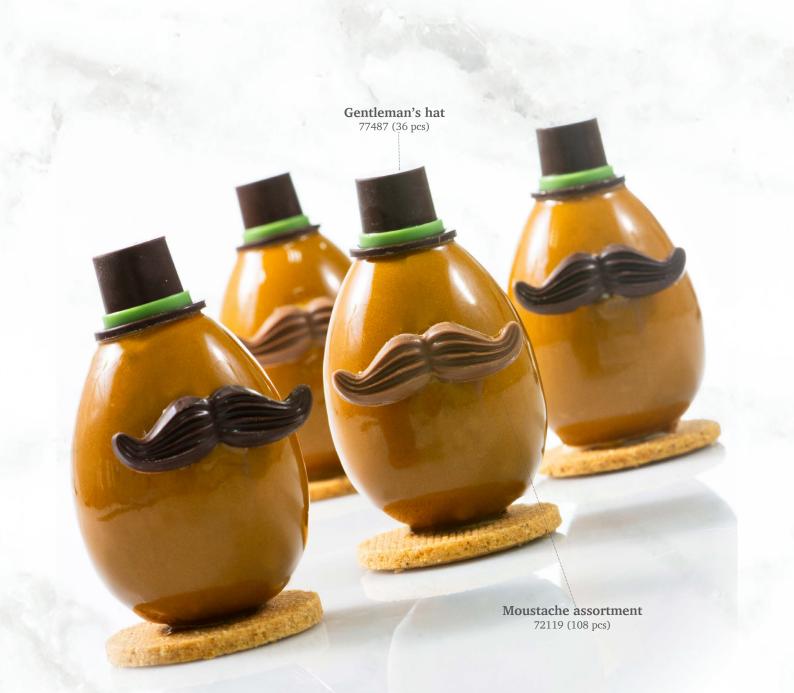

Recipe: Red fruits ice cream made by pastry chef Maurits van der Vooren

Recipe: Father's day pastry made by pastry chef Otto Tay

Moustache assortment 72119 (108 pcs)

ø27 mm

**Button dark** 77497 (162 pcs)

Button gold 77496 (140 pcs)

Gentleman's hat 77487 (36 pcs)

**Order Waves** Mother's & Father's Day 17th January 2020

Order before/latest

17

Delivery as from 01st April 2020

With Love seal 77473 (216 pcs) All year round available