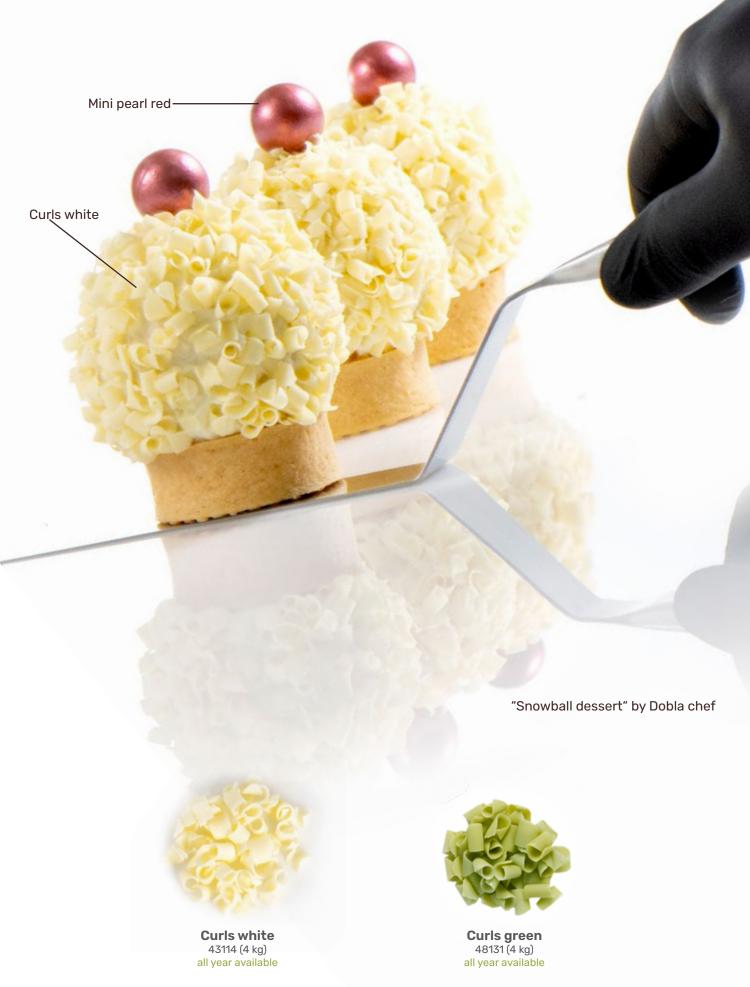

White chocolate leaf 77785 (96 pcs) all year available

Snowball 77799 (40 pcs) all year available

**Mr. Frosty** 77797 (80 pcs)

**Winter tree** 77801 (165 pcs)

Icing cookie Snowman 77855 (90 pcs)

Comic winter assortment 78483 (90 pcs)