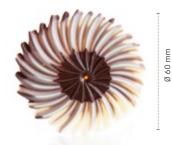

"Spicy Fantansy" by Michel Willaume

**Merry Christmas assortment** 77794 (63 pcs each = 189 pcs total)

Merry Christmas seal 77335 (154 pcs)

**Golden star** 78422 (± 248 pcs)

70 mm

"Dance of the Reindeer" by Bart de Gans