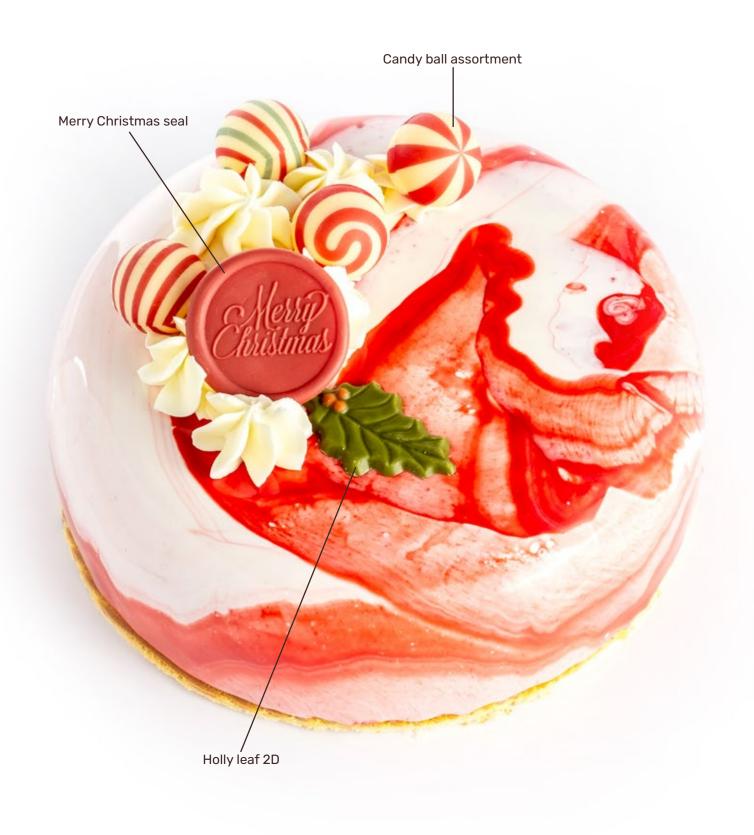

Christmas Elf 78416 (90 pcs)

Christmas bauble assortment 78482 (92 pcs)

**Santa new** 78417 (90 pcs)

Candy ball assortment 79075 (252 pcs)

**Diamond** 77180 (80 pcs) all year available

**Pearl** 77140 (120 pcs) all year available

"Spicy Fantansy" by Michel Willaume

**Merry Christmas assortment** 77794 (63 pcs each = 189 pcs total)

Merry Christmas seal 77335 (154 pcs)

**Golden star** 78422 (± 248 pcs)

70 mm

"Dance of the Reindeer" by Bart de Gans

Comic winter assortment-

"Traditional Christmas pudding" by Dobla chef

**Holly leaf 2D** 78361 (190 pcs)

**Pine twig** 77733 (80 pcs)

Holly leaf green with berry 78351 (± 182 pcs)

Curvy leaf green large 77787 (108 pcs) all year available