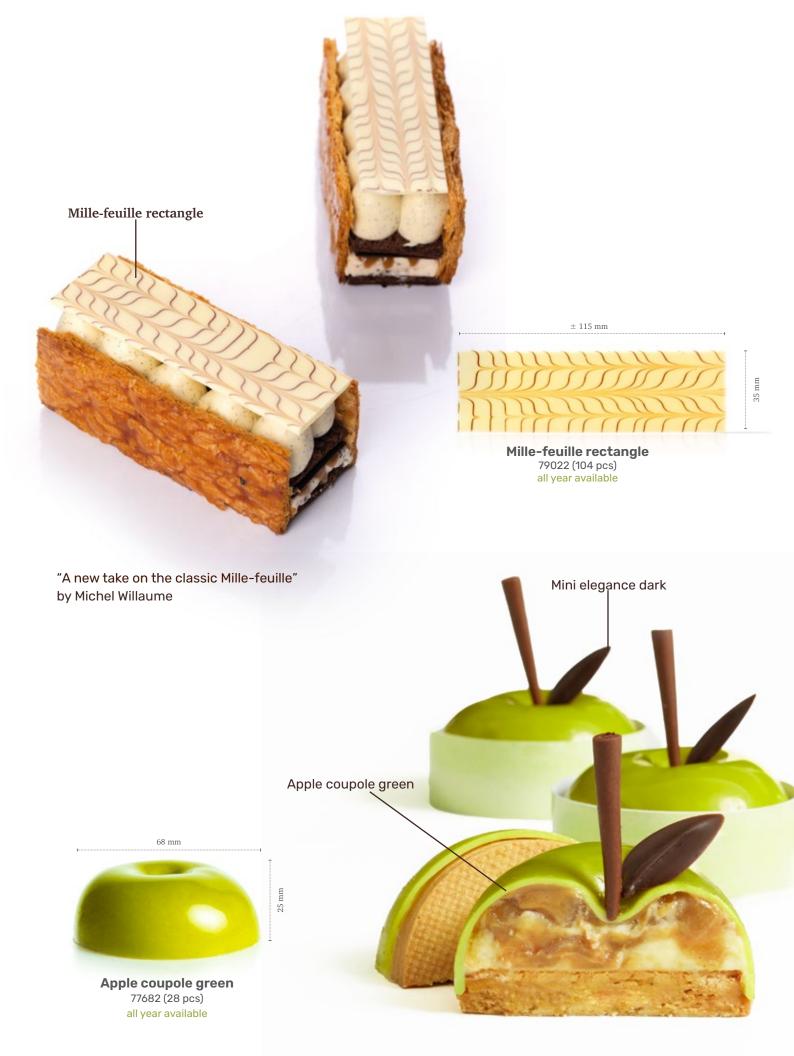

79122 (216 pcs) all year available

Lace flower amber 79021 (216 pcs) all year available

Lace round dark 77911 (216 pcs) all year available

23 mm

23 mm

± 30

23 mm

Lace fan mini white assortment

79121 (216 pcs) all year available

Lace pinecone 79072 (180 pcs)

Lace mushroom 79071 (180 pcs)