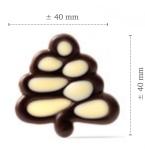

Snow globe layered 79073 (144 pcs)

Christmas tree green layered 79074 (72 pcs)

NEW

± 55 mm