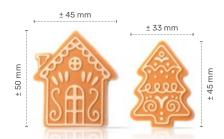

Rosette pink/white small 77912 (108 pcs) all year available

Honeycomb layered 79023 (180 pcs) all year available

"Toffee apple pie" by Dobla chef

Winter & Christmas

**Gingerbread layered assortment** 79070 (96 pcs)