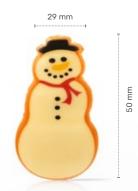

White chocolate leaf 77785 (96 pcs) all year available

Snowball 77799 (40 pcs) all year available

**Mr. Frosty** 77797 (80 pcs)

**Winter tree** 77801 (165 pcs)

Icing cookie Snowman 77855 (90 pcs)

Comic winter assortment 78483 (90 pcs)