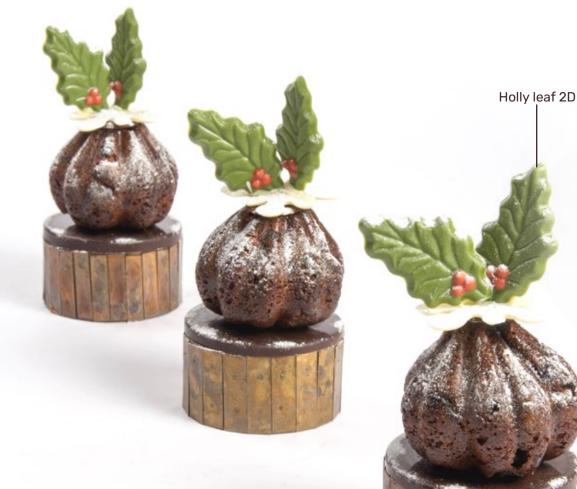

Comic winter assortment-

"Traditional Christmas pudding" by Dobla chef

**Holly leaf 2D** 78361 (190 pcs)

**Pine twig** 77733 (80 pcs)

Holly leaf green with berry 78351 (± 182 pcs)

Curvy leaf green large 77787 (108 pcs) all year available