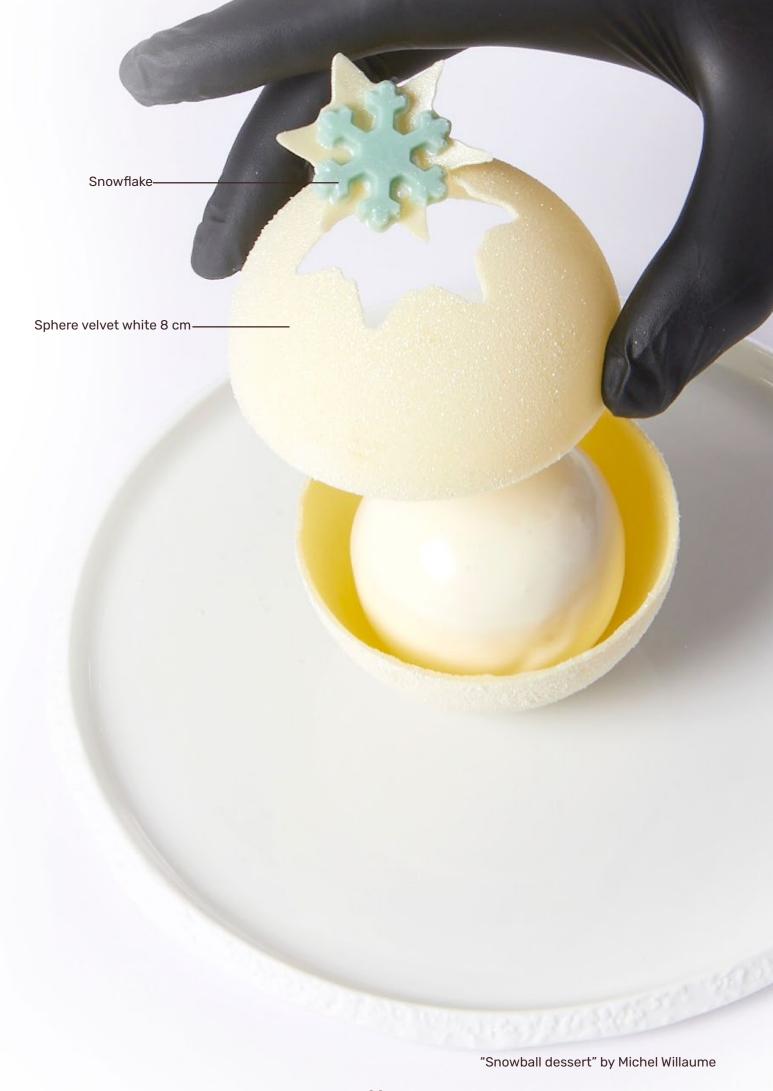

iamond** 77180 (80 pcs) all year available



**Pearl** 77140 (120 pcs) all year available



Golden pearl 77323 (120 pcs) all year available



Mini pearl bronze 77774 (312 pcs) all year available



Mini pearl red 77419 (312 pcs) all year available



Mini Pearl white 77329 (312 pcs) all year available



Mini pearl gold 77269 (312 pcs) all year available





"Spicy Fantansy" by Michel Willaume















**Merry Christmas assortment** 77794 (63 pcs each = 189 pcs total)



Merry Christmas seal 77335 (154 pcs)



**Golden star** 78422 (± 248 pcs)







70 mm





"Dance of the Reindeer" by Bart de Gans



Tartelette cup 7 cm 11215 (66 pcs) all year available



Tartelette cup 5 cm 11214 (72 pcs) all year available



Petit four cup round dark 11227 (54 pcs) all year available









**White star 3D** 77786 (36 pcs)



**Snowflake** 78425 (236 pcs)



White chocolate leaf 77785 (96 pcs) all year available



Snowball 77799 (40 pcs) all year available



**Mr. Frosty** 77797 (80 pcs)



**Winter tree** 77801 (165 pcs)



Icing cookie Snowman 77855 (90 pcs)



Comic winter assortment 78483 (90 pcs)



Comic winter assortment-





"Traditional Christmas pudding" by Dobla chef



**Holly leaf 2D** 78361 (190 pcs)



**Pine twig** 77733 (80 pcs)



Holly leaf green with berry 78351 (± 182 pcs)



Curvy leaf green large 77787 (108 pcs) all year available



Holly leaf dark with berry 71416 (± 182 pcs)



Curvy leaf green 77679 (144 pcs) all year available



## Looking for alternatives to chocolate?

We can also make our exciting toppings from super compound. Please con