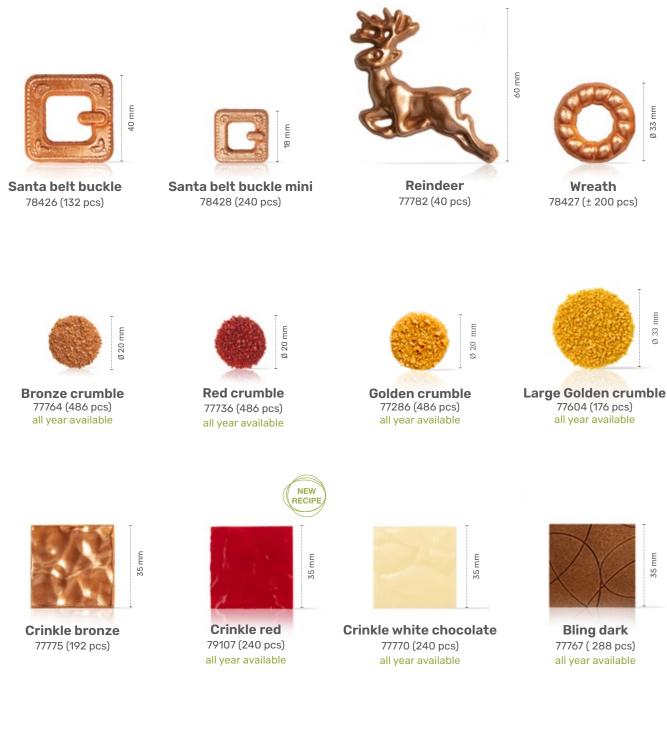

Layered ice crystal 79151 (88 pcs)

Letter Santa Sinterklaas 78064 (256 pcs)

**Santa hat** 78430 (± 218 pcs)

**Candy Cane** 77629 (120 pcs)

**Gingerbread couple** 77214 (100 pcs each = 200 pcs total)

Reindeer red nose face 78485 (90 pcs)

Christmas Elf 78416 (90 pcs)

Christmas bauble assortment 78482 (92 pcs)

**Santa new** 78417 (90 pcs)

Candy ball assortment 79075 (252 pcs)

**Diamond** 77180 (80 pcs) all year available

**Pearl** 77140 (120 pcs) all year available

Golden pearl 77323 (120 pcs) all year available

Mini pearl bronze 77774 (312 pcs) all year available

Mini pearl red 77419 (312 pcs) all year available

Mini Pearl white 77329 (312 pcs) all year available

Mini pearl gold 77269 (312 pcs) all year available

"Spicy Fantansy" by Michel Willaume

**Merry Christmas assortment** 77794 (63 pcs each = 189 pcs total)

Merry Christmas seal 77335 (154 pcs)

**Golden star** 78422 (± 248 pcs)

70 mm

"Dance of the Reindeer" by Bart de Gans

Tartelette cup 7 cm 11215 (66 pcs) all year available

Tartelette cup 5 cm 11214 (72 pcs) all year available

Petit four cup round dark 11227 (54 pcs) all year available

**White star 3D** 77786 (36 pcs)

**Snowflake** 78425 (236 pcs)

White chocolate leaf 77785 (96 pcs) all year available

Snowball 77799 (40 pcs) all year available

**Mr. Frosty** 77797 (80 pcs)

**Winter tree** 77801 (165 pcs)

Icing cookie Snowman 77855 (90 pcs)

Comic winter assortment 78483 (90 pcs)

Comic winter assortment-

"Traditional Christmas pudding" by Dobla chef

**Holly leaf 2D** 78361 (190 pcs)

**Pine twig** 77733 (80 pcs)

Holly leaf green with berry 78351 (± 182 pcs)

Curvy leaf green large 77787 (108 pcs) all year available

Holly leaf dark with berry 71416 (± 182 pcs)

Curvy leaf green 77679 (144 pcs) all year available