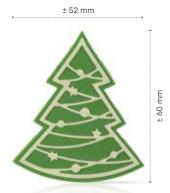

Snow globe layered 79073 (144 pcs)

Christmas tree green layered 79074 (72 pcs)

NEW

± 55 mm