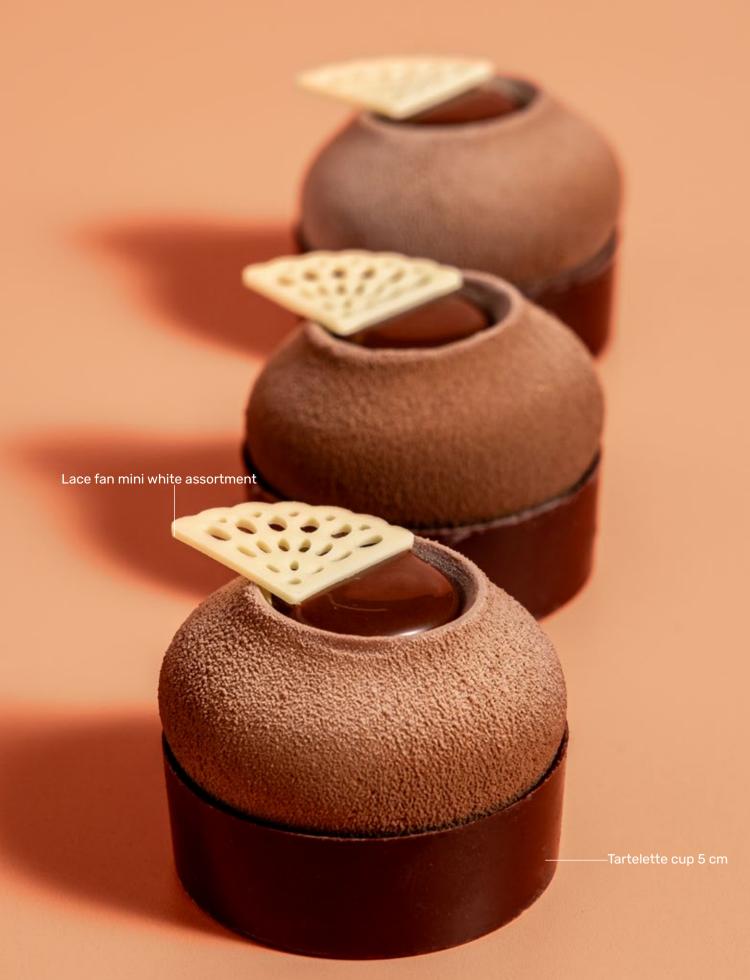

79121 (216 pcs) all year available

Lace pinecone 79072 (180 pcs)

Lace mushroom 79071 (180 pcs)

### **LACE SIGNATURE TECHNIQUE** Lacing is a timeless artisanal decoration technique,

celebrated for its intricate and refined designs. At Dobla, we've mastered the art of producing delicate, lace decorations at scale, delivering elegance, finesse, and a unique design touch. Combining visual beauty with functionality, each piece reflects exceptional craftsmanship, effortlessly elevating any dessert creation with a signature look.

Tartelette cup 7 cm 11215 (66 pcs) all year available

Tartelette cup 5 cm 11214 (72 pcs) all year available

Petit four cup round dark 11227 (54 pcs) all year available

**White star 3D** 77786 (36 pcs)

**Snowflake** 78425 (236 pcs)