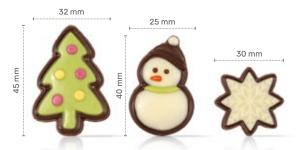

White chocolate leaf 77785 (96 pcs) all year available

Snowball 77799 (40 pcs) all year available

**Mr. Frosty** 77797 (80 pcs)

**Winter tree** 77801 (165 pcs)

Icing cookie Snowman 77855 (90 pcs)

Comic winter assortment 78483 (90 pcs)

Comic winter assortment-

"Traditional Christmas pudding" by Dobla chef

**Holly leaf 2D** 78361 (190 pcs)

**Pine twig** 77733 (80 pcs)

Holly leaf green with berry 78351 (± 182 pcs)

Curvy leaf green large 77787 (108 pcs) all year available