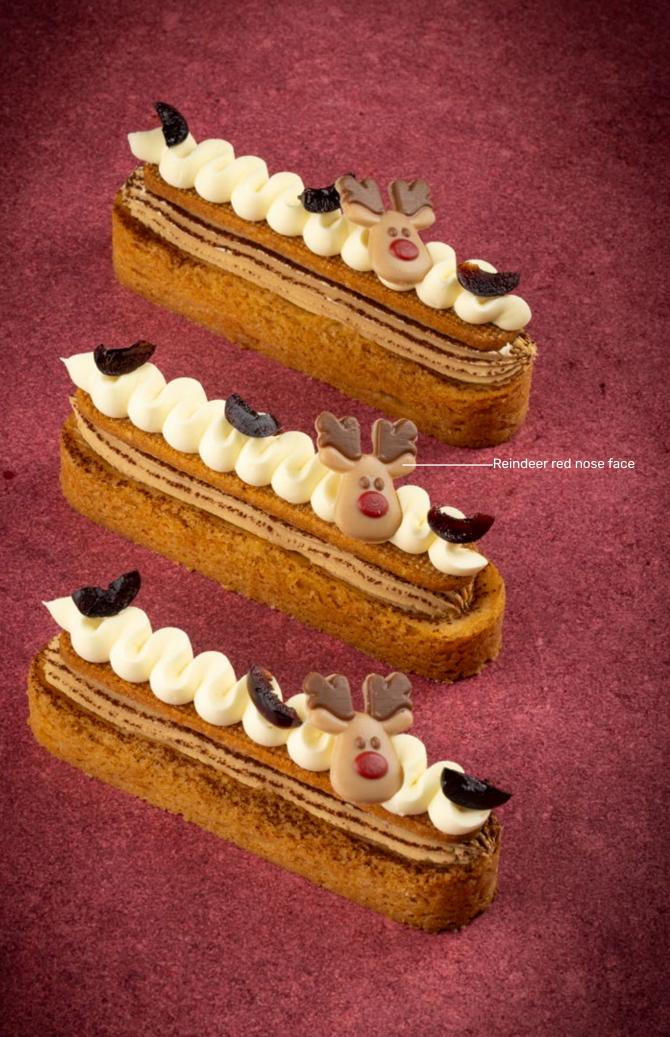

Layered ice crystal 79151 (88 pcs)

Letter Santa Sinterklaas 78064 (256 pcs)

**Santa hat** 78430 (± 218 pcs)

**Candy Cane** 77629 (120 pcs)

**Gingerbread couple** 77214 (100 pcs each = 200 pcs total)

Reindeer red nose face 78485 (90 pcs)