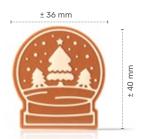

Snow globe layered 79073 (144 pcs)

Christmas tree green layered 79074 (72 pcs)

NEW

± 55 mm