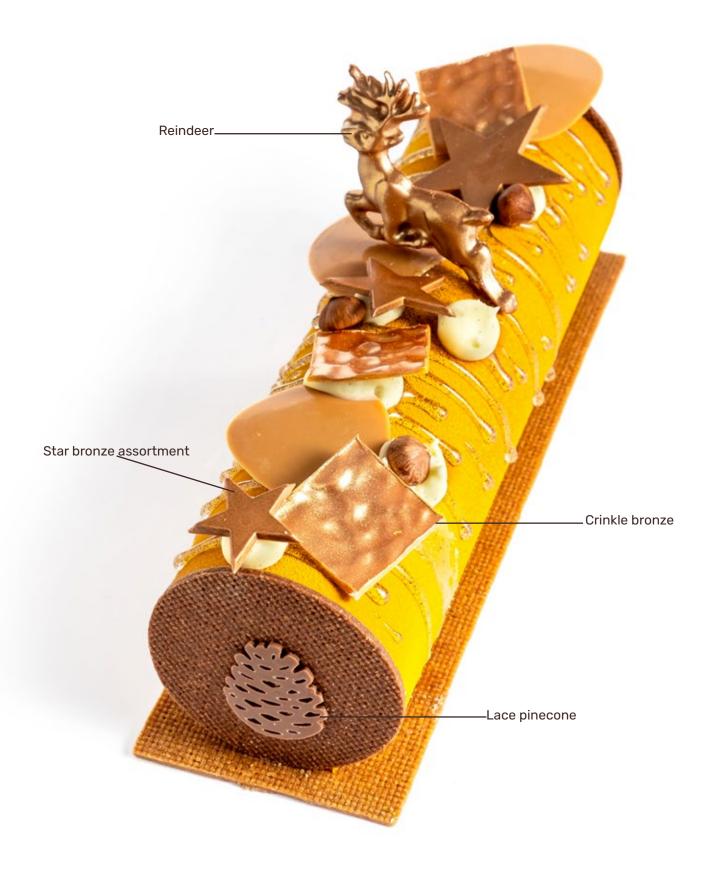

79121 (216 pcs) all year available

Lace pinecone 79072 (180 pcs)

Lace mushroom 79071 (180 pcs)

"Spicy Fantansy" by Michel Willaume

**Merry Christmas assortment** 77794 (63 pcs each = 189 pcs total)

Merry Christmas seal 77335 (154 pcs)

**Golden star** 78422 (± 248 pcs)

70 mm

"Dance of the Reindeer" by Bart de Gans