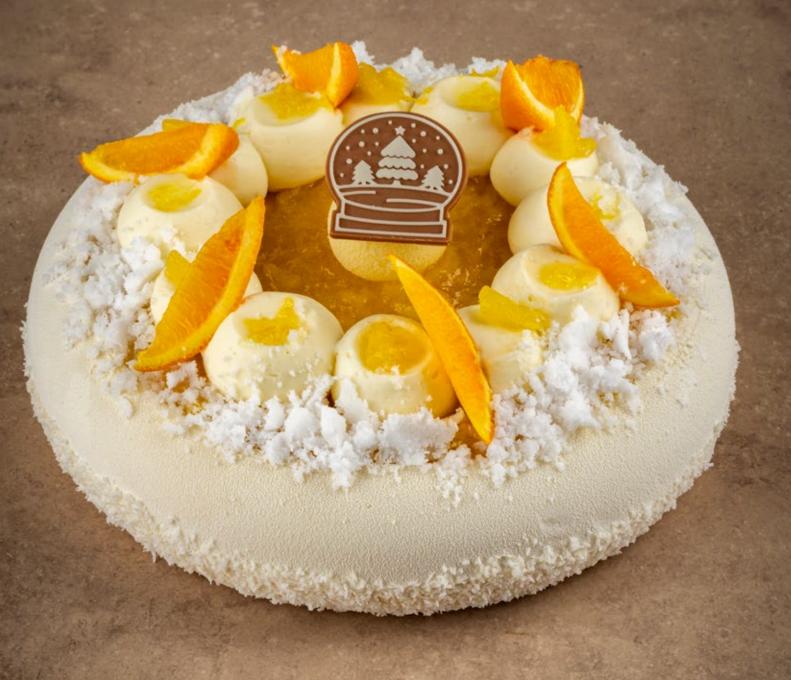

Rosette pink/white small 77912 (108 pcs) all year available

Honeycomb layered 79023 (180 pcs) all year available

"Toffee apple pie" by Dobla chef

Winter & Christmas

**Gingerbread layered assortment** 79070 (96 pcs)

Snow globe layered 79073 (144 pcs)

Christmas tree green layered 79074 (72 pcs)

NEW

± 55 mm