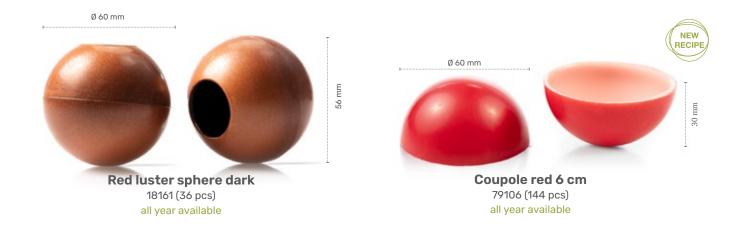

**Diamond** 77180 (80 pcs) all year available



**Pearl** 77140 (120 pcs) all year available



Golden pearl 77323 (120 pcs) all year available



Mini pearl bronze 77774 (312 pcs) all year available



Mini pearl red 77419 (312 pcs) all year available



Mini Pearl white 77329 (312 pcs) all year available



Mini pearl gold 77269 (312 pcs) all year available





"Spicy Fantansy" by Michel Willaume















**Merry Christmas assortment** 77794 (63 pcs each = 189 pcs total)



Merry Christmas seal 77335 (154 pcs)



**Golden star** 78422 (± 248 pcs)







70 mm





"Dance of the Reindeer" by Bart de Gans



Tartelette cup 7 cm 11215 (66 pcs) all year available



Tartelette cup 5 cm 11214 (72 pcs) all year available



Petit four cup round dark 11227 (54 pcs) all year available









**White star 3D** 77786 (36 pcs)



**Snowflake** 78425 (236 pcs)



White chocolate leaf 77785 (96 pcs) all year available



Snowball 77799 (40 pcs) all year available



**Mr. Frosty** 77797 (80 pcs)



**Winter tree** 77801 (165 pcs)



Icing cookie Snowman 77855 (90 pcs)



Comic winter assortment 78483 (90 pcs)



Comic winter assortment-





"Traditional Christmas pudding" by Dobla chef



**Holly leaf 2D** 78361 (190 pcs)



**Pine twig** 77733 (80 pcs)



Holly leaf green with berry 78351 (± 182 pcs)



Curvy leaf green large 77787 (108 pcs) all year available



Holly leaf dark with berry 71416 (± 182 pcs)



Curvy leaf green 77679 (144 pcs) all year available



## Looking for alternatives to chocolate?

We can also make our exciting toppings from super compound. Please