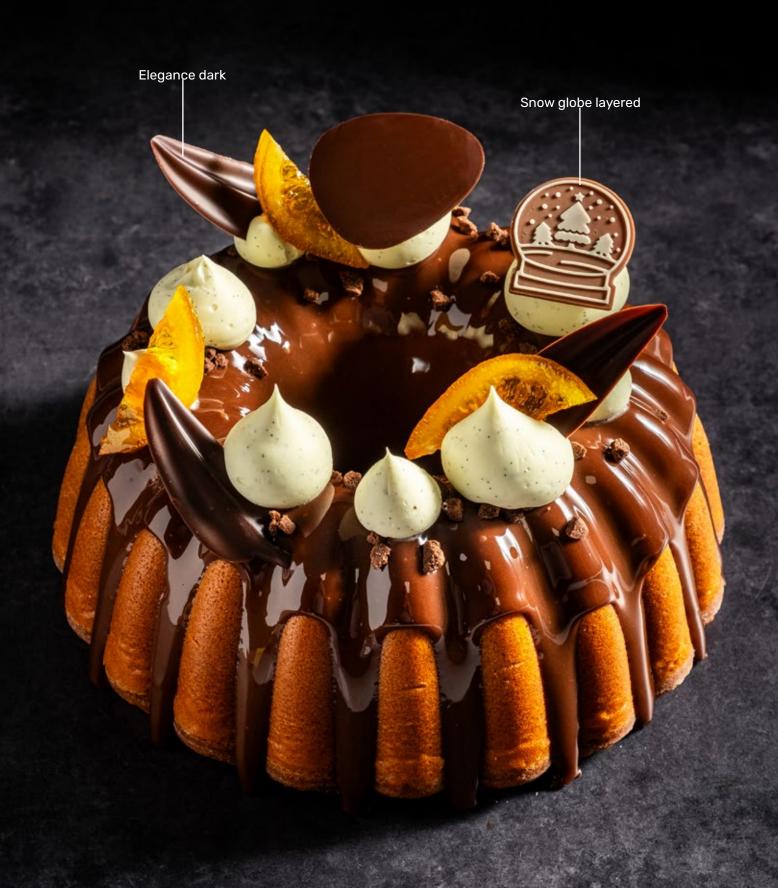

Snow globe layered 79073 (144 pcs)

Christmas tree green layered 79074 (72 pcs)

NEW

± 55 mm

#### LAYER SIGNATURE TECHNIQUE

The layered technique is a hallmark of refined chocolate decoration, bringing depth and elegance to any creation. At Dobla, we craft intricate shapes and detailed reliefs that help tell unique stories on every dessert. Blending artistry with structural integrity, each piece offers both functionality and visual appeal. With Dobla's expertise, you can effortlessly add elegance and detail to your recipes.