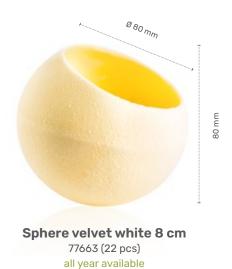

*Diamond** 77180 (80 pcs) all year available



**Pearl** 77140 (120 pcs) all year available



Golden pearl 77323 (120 pcs) all year available



Mini pearl bronze 77774 (312 pcs) all year available



Mini pearl red 77419 (312 pcs) all year available



Mini Pearl white 77329 (312 pcs) all year available



Mini pearl gold 77269 (312 pcs) all year available





"Spicy Fantansy" by Michel Willaume















**Merry Christmas assortment** 77794 (63 pcs each = 189 pcs total)



Merry Christmas seal 77335 (154 pcs)



**Golden star** 78422 (± 248 pcs)







70 mm





"Dance of the Reindeer" by Bart de Gans



Tartelette cup 7 cm 11215 (66 pcs) all year available



Tartelette cup 5 cm 11214 (72 pcs) all year available



Petit four cup round dark 11227 (54 pcs) all year available









**White star 3D** 77786 (36 pcs)



**Snowflake** 78425 (236 pcs)



White chocolate leaf 77785 (96 pcs) all year available



Snowball 77799 (40 pcs) all year available



**Mr. Frosty** 77797 (80 pcs)



**Winter tree** 77801 (165 pcs)



Icing cookie Snowman 77855 (90 pcs)



Comic winter assortment 78483 (90 pcs)



Comic winter assortment-





"Traditional Christmas pudding" by Dobla chef



**Holly leaf 2D** 78361 (190 pcs)



**Pine twig** 77733 (80 pcs)



Holly leaf green with berry 78351 (± 182 pcs)



Curvy leaf green large 77787 (108 pcs) all year available



Holly leaf dark with berry 71416 (± 182 pcs)



Curvy leaf green 77679 (144 pcs) all year available



## Looking for alternatives to chocolate?

We can also make our exciting toppings from super compound. Please c