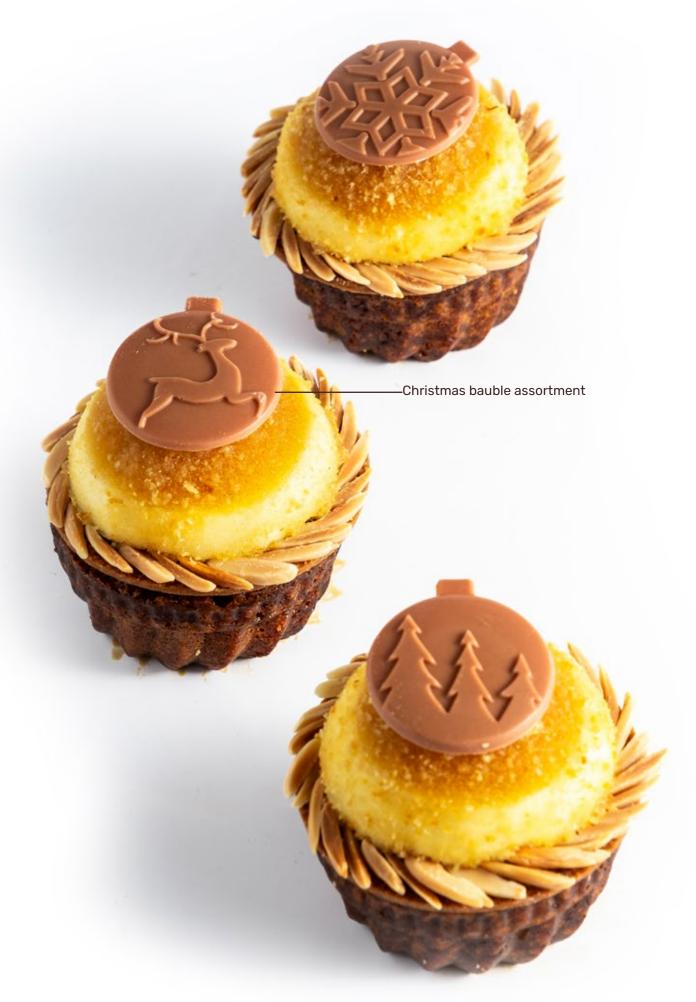

Christmas Elf 78416 (90 pcs)

Christmas bauble assortment 78482 (92 pcs)

**Santa new** 78417 (90 pcs)

Candy ball assortment 79075 (252 pcs)

**Diamond** 77180 (80 pcs) all year available

**Pearl** 77140 (120 pcs) all year available