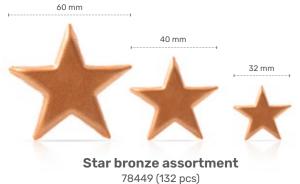

"Spicy Fantansy" by Michel Willaume

**Merry Christmas assortment** 77794 (63 pcs each = 189 pcs total)

Merry Christmas seal 77335 (154 pcs)

**Golden star** 78422 (± 248 pcs)

70 mm

"Dance of the Reindeer" by Bart de Gans