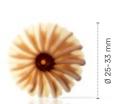

Snow globe layered 79073 (144 pcs)

Christmas tree green layered 79074 (72 pcs)

NEW

± 55 mm