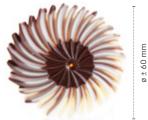

Rosette dark/white small 77913 (108 pcs) all year available

Rosette dark/white 77681 (30 pcs) all year available

Rosette pink/white small 77912 (108 pcs) all year available

Ø ±60 mm

Rosette pink/white 77680 (30 pcs) all year available