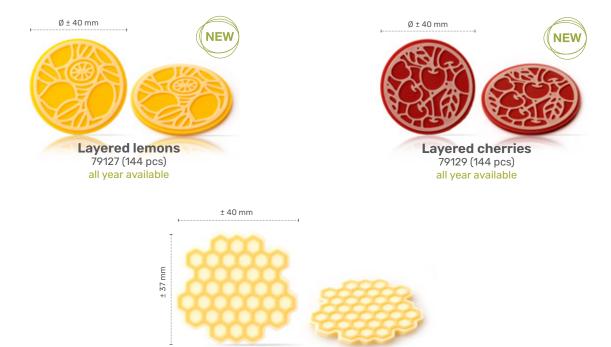

Lace topper cacao pods

"Chocolate decodence" by Michel Willaume

Honeycomb layered 79023 (180 pcs) all year available

"Pavpowhaou" by Christophe Domange

Layered lemons