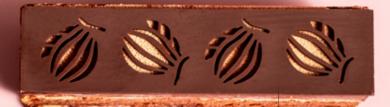

#### LAYER SIGNATURE TECHNIQUE

The layered technique is a hallmark of refined chocolate decoration, bringing depth and elegance to any creation. At Dobla, we craft intricate shapes and detailed reliefs that help tell unique stories on every dessert. Blending artistry with structural integrity, each piece offers both functionality and visual appeal. With Dobla's expertise, you can effortlessly add elegance and detail to your recipes.