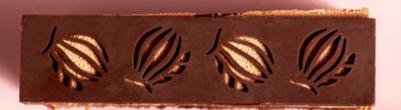

#### LAYER SIGNATURE TECHNIQUE

The layered technique is a hallmark of refined chocolate decoration, bringing depth and elegance to any creation. At Dobla, we craft intricate shapes and detailed reliefs that help tell unique stories on every dessert. Blending artistry with structural integrity, each piece offers both functionality and visual appeal. With Dobla's expertise, you can effortlessly add elegance and detail to your recipes.