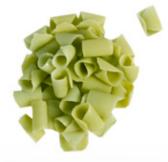

Eclair cup milk/white 12230 (60 pcs)

**Curls green** 48131 (4 kg) all year available

**Curls white** 43114 (4 kg) • 43113 (1,5 kg) all year available

Lace flower white assortment

Sprinkle butterfly pink

"Dreamy butterflies" by Lotte van Gorp