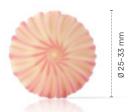

Rosette dark/white small 77913 (108 pcs) all year available

Rosette dark/white 77681 (30 pcs) all year available

Rosette pink/white small 77912 (108 pcs) all year available

Ø ±60 mm

Rosette pink/white 77680 (30 pcs) all year available