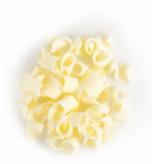

Eclair cup milk/white 12230 (60 pcs)

**Curls green** 48131 (4 kg) all year available

**Curls white** 43114 (4 kg) • 43113 (1,5 kg) all year available

Lace flower white assortment

Sprinkle butterfly pink

"Dreamy butterflies" by Lotte van Gorp