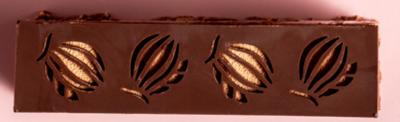

#### LAYER SIGNATURE TECHNIQUE

The layered technique is a hallmark of refined chocolate decoration, bringing depth and elegance to any creation. At Dobla, we craft intricate shapes and detailed reliefs that help tell unique stories on every dessert. Blending artistry with structural integrity, each piece offers both functionality and visual appeal. With Dobla's expertise, you can effortlessly add elegance and detail to your recipes.