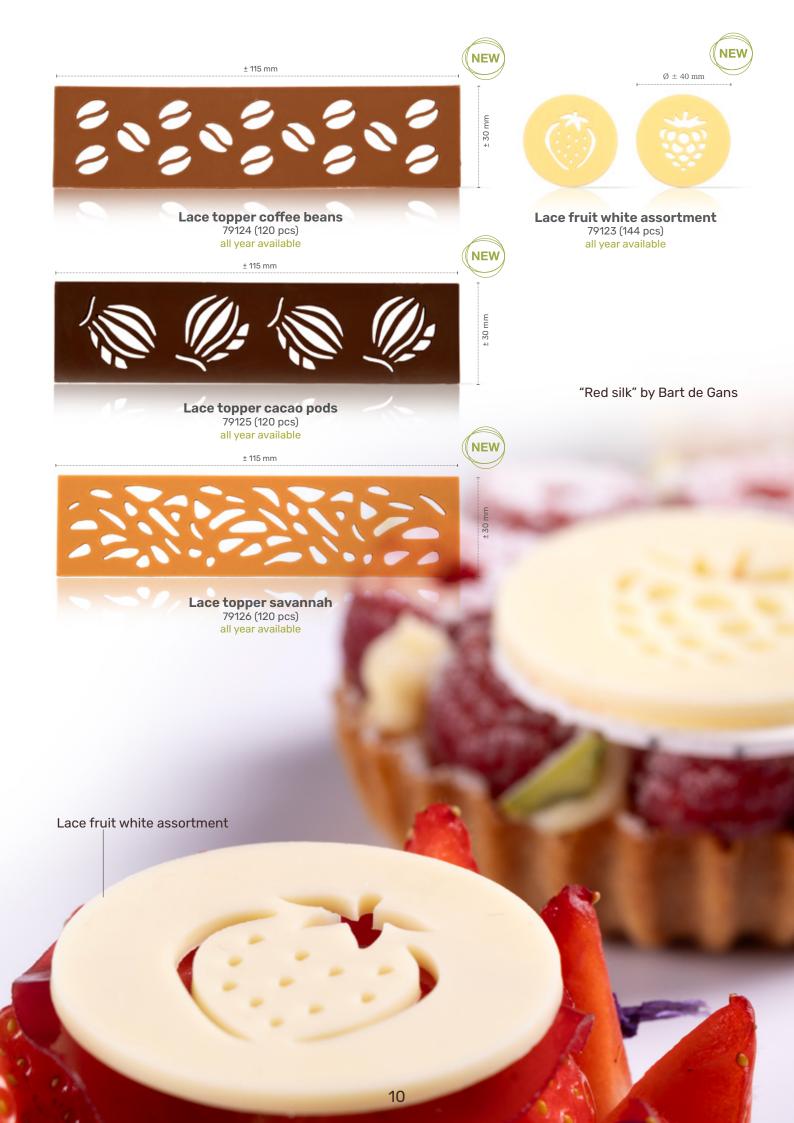

Lace topper cacao pods

"Chocolate decodence" by Michel Willaume

Honeycomb layered 79023 (180 pcs) all year available

"Pavpowhaou" by Christophe Domange

Layered lemons