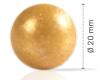

Sakura 78326 (120 pcs) all year available

Buttercup 78227 (±302 pcs) all year available

**Pink flower** 78222 (±302 pcs) all year available

Ø 20 mm

Sunflower 2D 78248 (90 pcs) all year available

**Daisy XL** 78324 (108 pcs) all year available