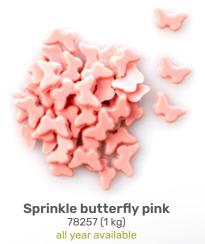

Eclair cup milk/white 12230 (60 pcs)

**Curls green** 48131 (4 kg) all year available

**Curls white** 43114 (4 kg) • 43113 (1,5 kg) all year available

Lace flower white assortment

Sprinkle butterfly pink

"Dreamy butterflies" by Lotte van Gorp