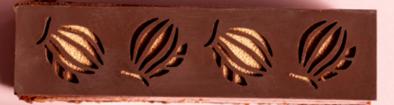

#### LAYER SIGNATURE TECHNIQUE

The layered technique is a hallmark of refined chocolate decoration, bringing depth and elegance to any creation. At Dobla, we craft intricate shapes and detailed reliefs that help tell unique stories on every dessert. Blending artistry with structural integrity, each piece offers both functionality and visual appeal. With Dobla's expertise, you can effortlessly add elegance and detail to your recipes.