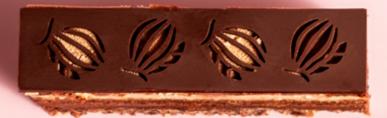

#### LAYER SIGNATURE TECHNIQUE

The layered technique is a hallmark of refined chocolate decoration, bringing depth and elegance to any creation. At Dobla, we craft intricate shapes and detailed reliefs that help tell unique stories on every dessert. Blending artistry with structural integrity, each piece offers both functionality and visual appeal. With Dobla's expertise, you can effortlessly add elegance and detail to your recipes.