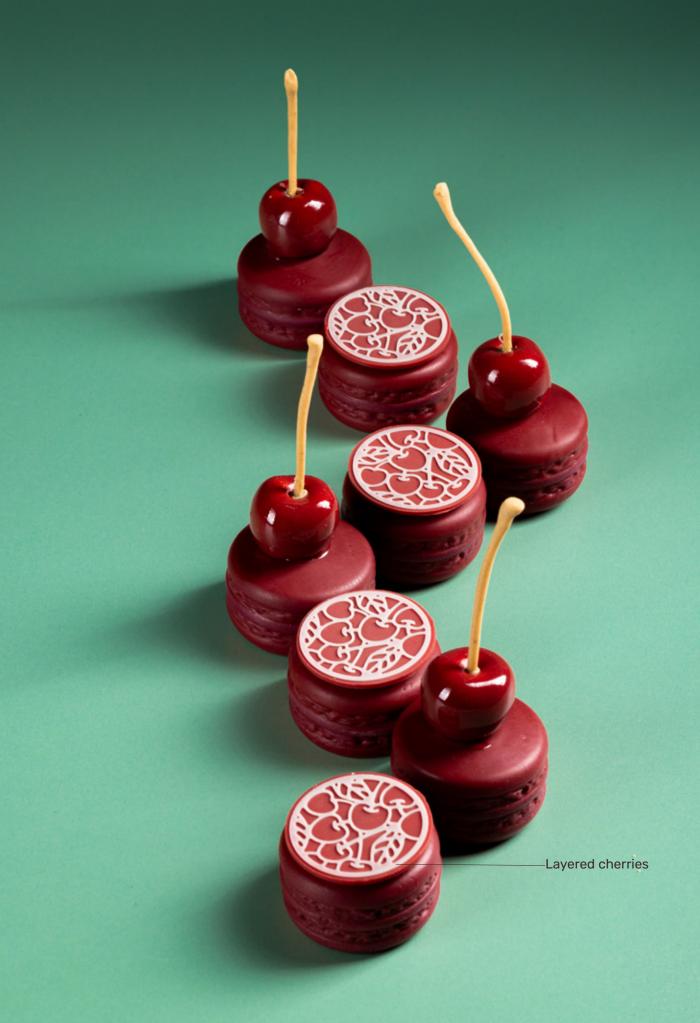

Lace topper cacao pods

"Chocolate decodence" by Michel Willaume

Honeycomb layered 79023 (180 pcs) all year available

"Pavpowhaou" by Christophe Domange

Layered lemons