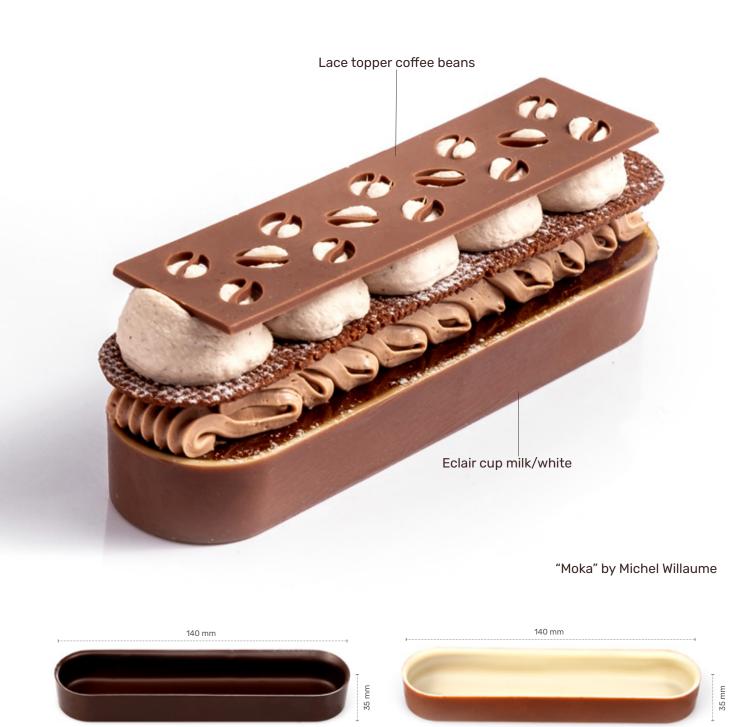

Lace topper cacao pods

"Chocolate decodence" by Michel Willaume

Honeycomb layered 79023 (180 pcs) all year available

"Pavpowhaou" by Christophe Domange

Layered lemons