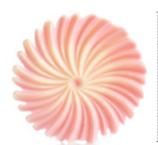

Rosette dark/white small 77913 (108 pcs) all year available

Rosette dark/white 77681 (30 pcs) all year available

Rosette pink/white small 77912 (108 pcs) all year available

Ø ±60 mm

Rosette pink/white 77680 (30 pcs) all year available