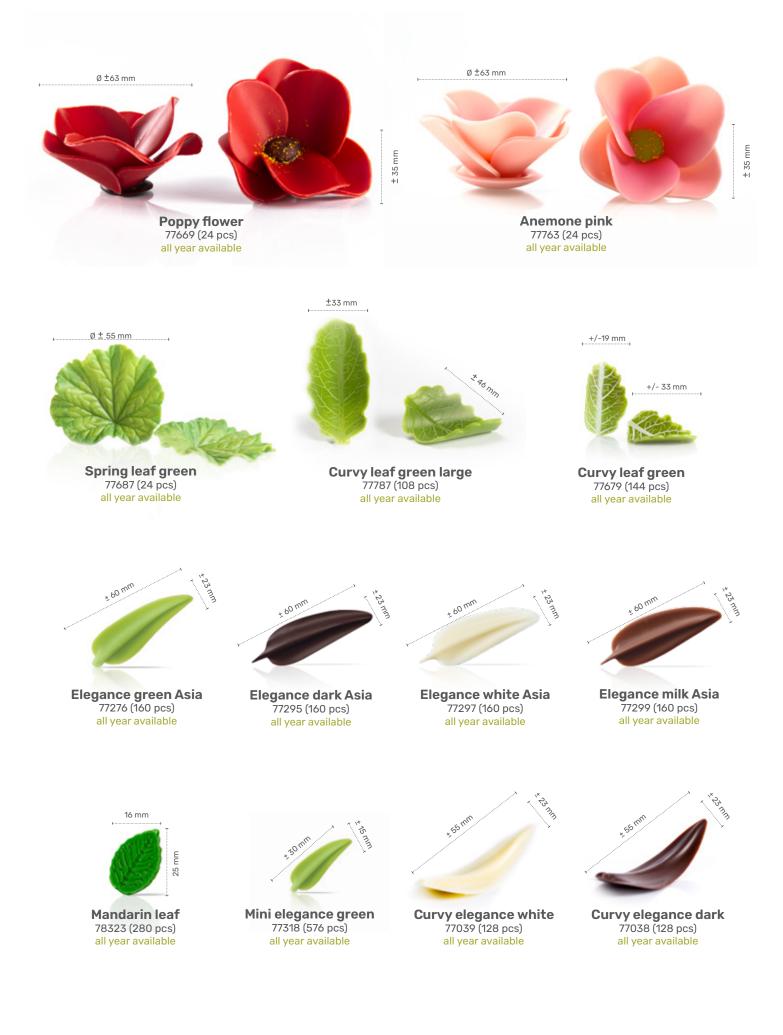

"Peach blossom madeleine" by Lars Vierhout

Spring leaf green

Lace flower amber

Eclair cup dark 11236 (60 pcs) all year available

all year available all year available all year available all year available all year available all year available all year available all year available all year available all year available all year available all year available

Eclair cup milk/white 12230 (60 pcs)

**Curls green** 48131 (4 kg) all year available

**Curls white** 43114 (4 kg) • 43113 (1,5 kg) all year available

Lace flower white assortment

Sprinkle butterfly pink

"Dreamy butterflies" by Lotte van Gorp