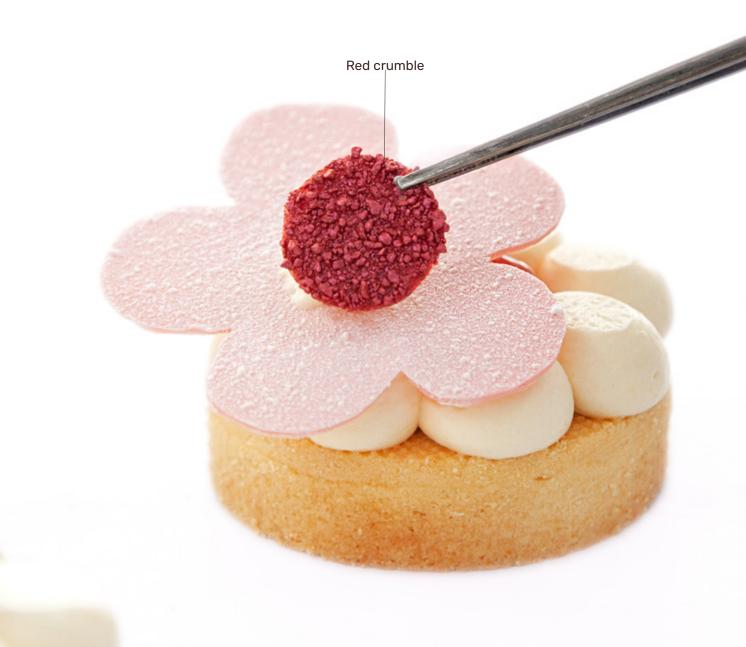

"Cherry confit" by Christophe Domange

Bronze crumble 77764 (486 pcs) all year available

Red crumble 77736 (486 pcs) all year available

**Golden crumble** 77286 (486 pcs) all year available

Large golden crumble 77604 (176 pcs) all year available