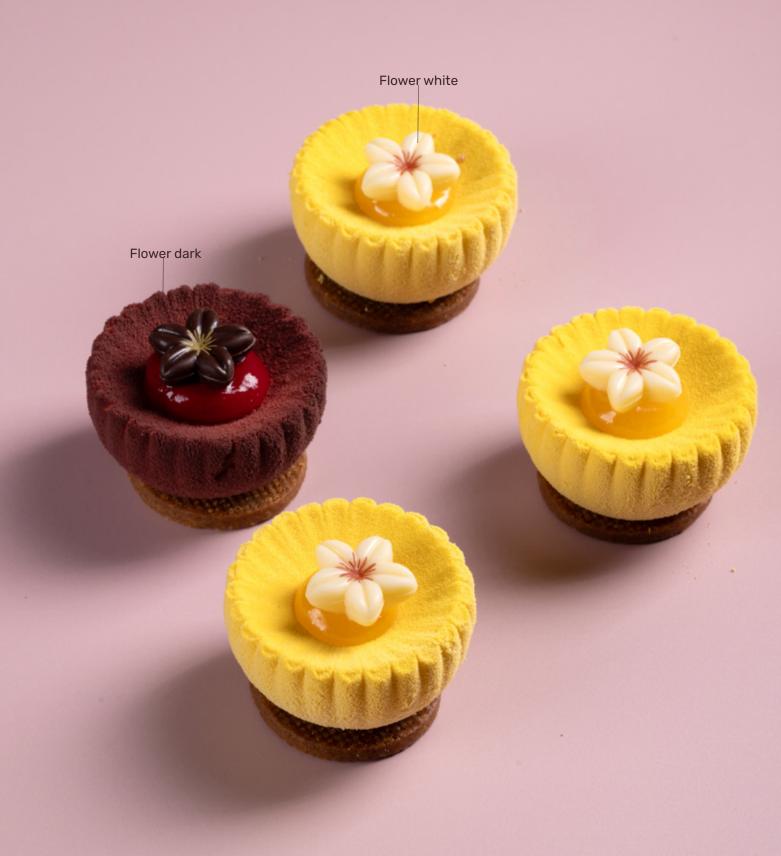

#### LAYER SIGNATURE TECHNIQUE

The layered technique is a hallmark of refined chocolate decoration, bringing depth and elegance to any creation. At Dobla, we craft intricate shapes and detailed reliefs that help tell unique stories on every dessert. Blending artistry with structural integrity, each piece offers both functionality and visual appeal. With Dobla's expertise, you can effortlessly add elegance and detail to your recipes.

Sakura 78326 (120 pcs) all year available

Buttercup 78227 (±302 pcs) all year available

**Pink flower** 78222 (±302 pcs) all year available

Ø 20 mm

Sunflower 2D 78248 (90 pcs) all year available

**Daisy XL** 78324 (108 pcs) all year available

Peach blossom 78026 (200 pcs) all year available

Purple flower 78468 (120 pcs) all year available

Pink marguerite 78023 (200 pcs) all year available

"Cha-latte" by Lotte van Gorp

Pink marguerite