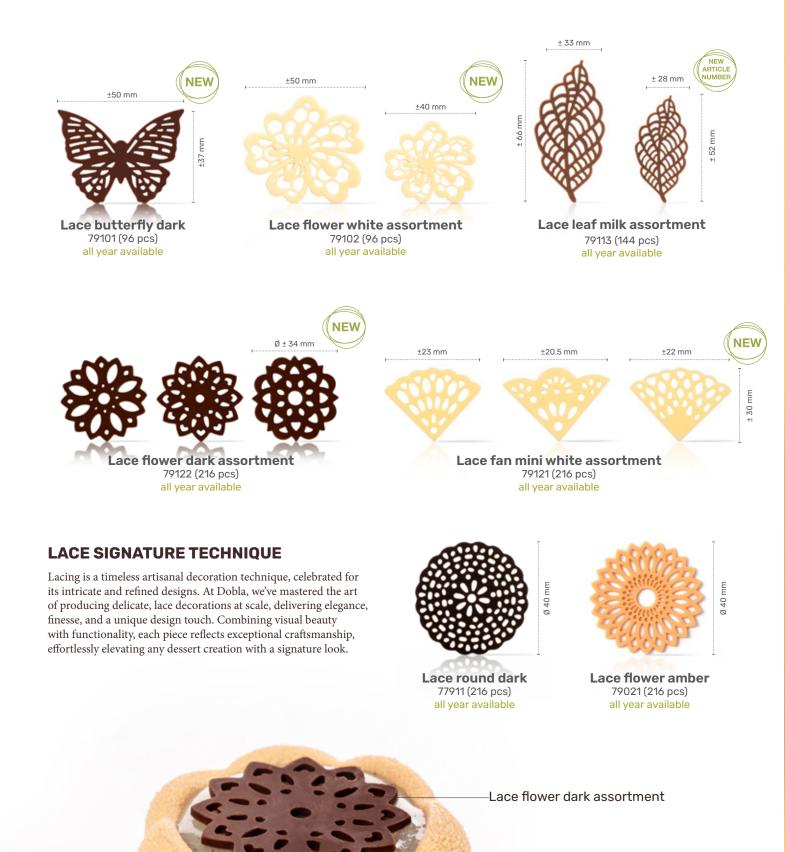

#### LAYER SIGNATURE TECHNIQUE

The layered technique is a hallmark of refined chocolate decoration, bringing depth and elegance to any creation. At Dobla, we craft intricate shapes and detailed reliefs that help tell unique stories on every dessert. Blending artistry with structural integrity, each piece offers both functionality and visual appeal. With Dobla's expertise, you can effortlessly add elegance and detail to your recipes.