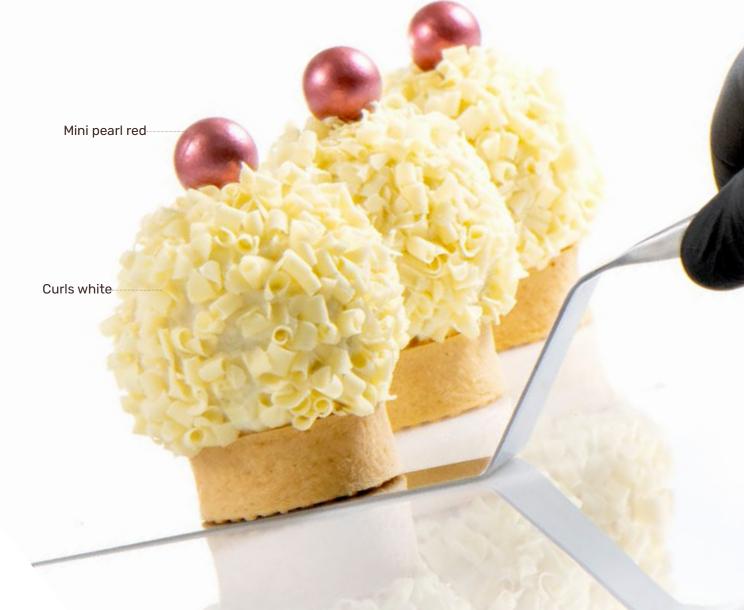

**Curls white** 43114 (4 kg) all year available

**Curls green** 48131 (4 kg) all year available