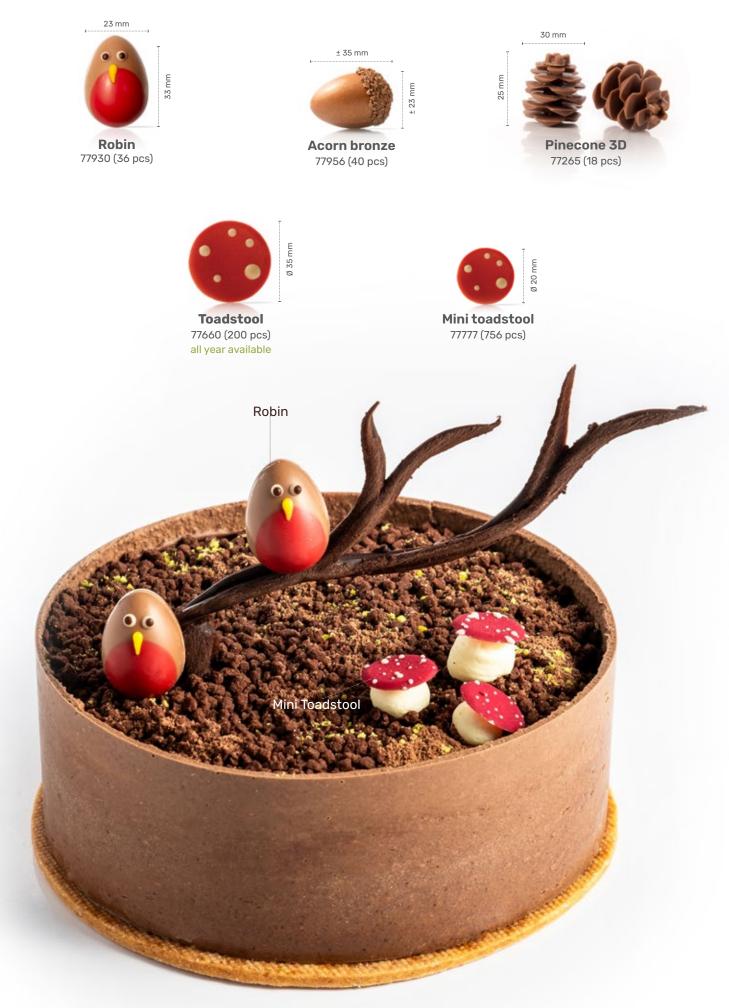

#### Layered fall leaves assortment 79147 (144 pcs)

Layered fall leaves assortment

"Barquette aux fruits" by Christophe Domange

"Robin Wood" by Lars Vierhout

± 27 mm ± 30 mm ŀ ± 19 mm ± 66 mm ± 56 mm ± 33 mm **Curvy leaf yellow** Flame **Oak leaf** 77737 (144 pcs) 77468 (156 pcs) 77792 (144 pcs) all year available all year available ± 30 mm Ø 55 mm NEW ± 22 mm ± 72 mm ± 45 mm Fall leaf yellow Fall gonks assortment 78060 (90 pcs) Pine twig 77688 (24 pcs) 77733 (80 pcs) all year available Fall gonks assortment Toadstools Mini Toadstools