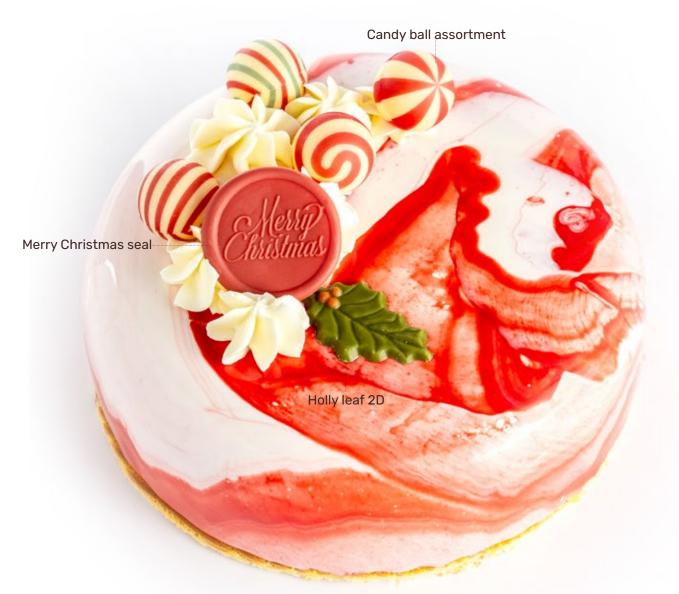

"Cat in black" by Christophe Domange

D

Lace baubles white assortment 79146 (324 pcs)

"Noël en blanc et rouge" by Christophe Domange

Layered Christmas Eve dark white

Lace baubles white assortment

Merry Christmas seal

#### "Traditional Christmas pudding" by Dobla chef

Holly leaf 2D 78361 (190 pcs)

Holly leaf green with berry 78351 (± 182 pcs)

Holly leaf dark with berry 71416 (± 182 pcs)

**Curvy leaf green large** 77787 (108 pcs) all year available 19 mm