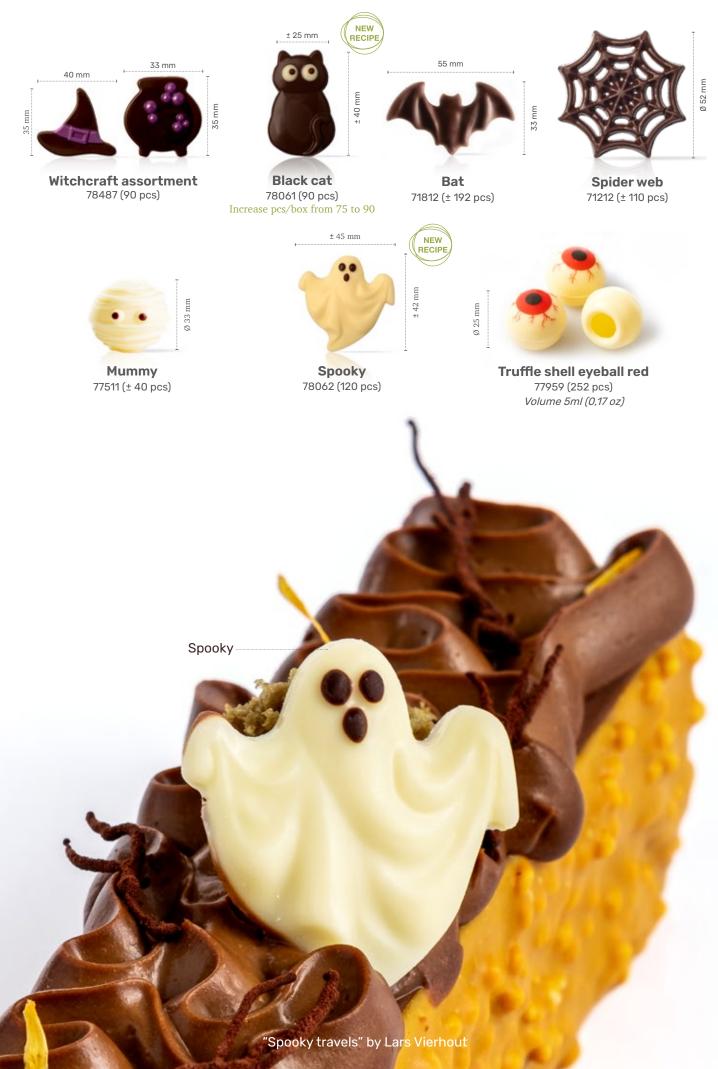

### **IN-MOLD PIPING TECHNIQUE**

With our expert in-mold piping skills, we craft cute, cheerful decorations with precise and consistent designs, making any dessert look stunning and feel special.

Fall gonks assortment

"Gonk season" by Bart de Gans

**Chocolate cinnamon** 77309 (45 pcs) all year available

**Chocolate star anise** 77308 (54 pcs) all year available

**Chocolate vanilla pod** 77310 (48 pcs) all year available

Cacao pod 79018 (20 pcs) all year available

**Chocolate hazelnut in shell** 77451 (120 pcs) all year available

22 mm

**Chocolate raspberry** 77460 (72 pcs) all year available

Honeycomb layered 79023 (180 pcs) all year available