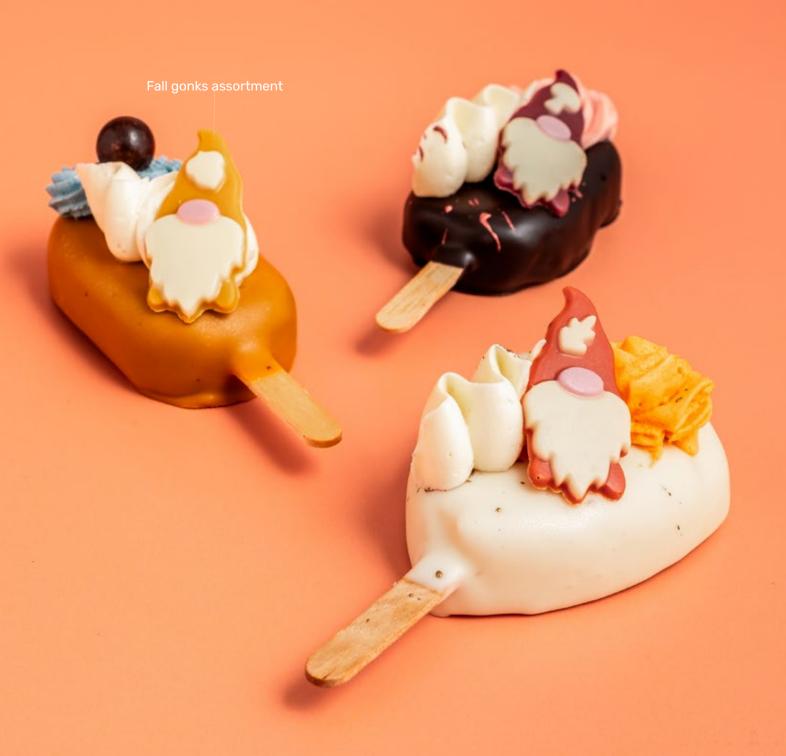

#### Layered fall leaves assortment 79147 (144 pcs)

Layered fall leaves assortment

"Barquette aux fruits" by Christophe Domange

"Robin Wood" by Lars Vierhout

± 27 mm ± 30 mm ŀ ± 19 mm ± 66 mm ± 56 mm ± 33 mm **Curvy leaf yellow** Flame **Oak leaf** 77737 (144 pcs) 77468 (156 pcs) 77792 (144 pcs) all year available all year available ± 30 mm Ø 55 mm NEW ± 22 mm ± 72 mm ± 45 mm Fall leaf yellow Fall gonks assortment 78060 (90 pcs) Pine twig 77688 (24 pcs) 77733 (80 pcs) all year available Fall gonks assortment Toadstools Mini Toadstools

"Gonk in the garden" by Lars Vierhout

"Popsicles" by guest chef Marjolein van Bussel

### **IN-MOLD PIPING TECHNIQUE**

With our expert in-mold piping skills, we craft cute, cheerful decorations with precise and consistent designs, making any dessert look stunning and feel special.

Fall gonks assortment

"Gonk season" by Bart de Gans

**Chocolate cinnamon** 77309 (45 pcs) all year available

**Chocolate star anise** 77308 (54 pcs) all year available

**Chocolate vanilla pod** 77310 (48 pcs) all year available