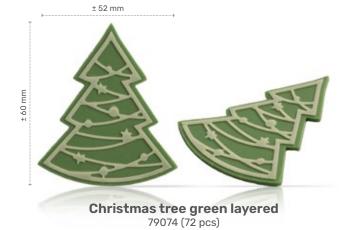

## That's the Dobla Touch

± 31 mm

Lace pinecone

79072 (180 pcs)

Lacing is a timeless artisanal decoration technique, celebrated for its intricate and refined designs. At Dobla, we've mastered the art of producing delicate, lace decorations at scale, delivering elegance, finesse, and a unique design touch. Combining visual beauty with functionality, each piece reflects exceptional craftsmanship, effortlessly elevating any dessert creation with a signature look.