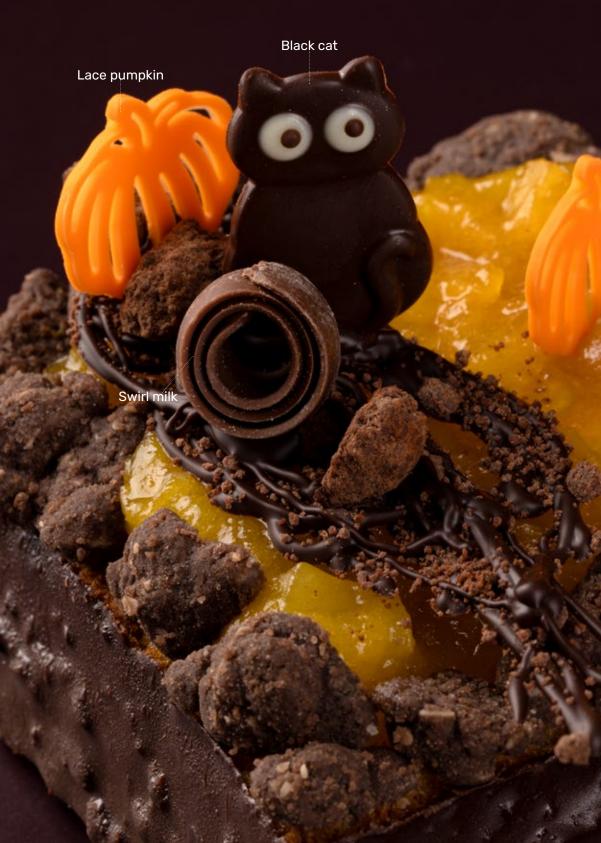

Lace pumpkin

± 26 mm

Lace pumpkin

79144 (324 pcs)

"Tuintje" by Bart de Gans

Elegance milk

Lace leaf milk assortment

"Winter elegance" by Lotte van Gorp

Pumpkin 3D

"Pumpkin patch" by Lotte van Gorp

"Apple tatin" by Michel Willaume

Pumpkin face assortment 78484 (90 pcs)

Pumpkin orange 73412 (± 290 pcs)

Halloween confetti 38418 (2 kg)

Lace pumpkin

"Pumpkin trunk" by Lars Vierhout

"Cat in black" by Christophe Domange

D

Lace baubles white assortment 79146 (324 pcs)

"Noël en blanc et rouge" by Christophe Domange

Layered Christmas Eve dark white

Lace baubles white assortment

Merry Christmas seal