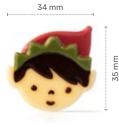

± 30 mm

Reindeer red nose face 78485 (90 pcs)

**Santa new** 78417 (90 pcs)

**Santa hat** 78430 (± 218 pcs)

**Christmas Elf** 78416 (90 pcs)

"Papa Noël Sent me a Letter" by Christophe Domange

"Teddies sweet gifts" by Arianna Pallaro