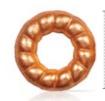

Wreath 78427 (± 200 pcs)

Large Golden crumble 77604 (176 pcs) all year available

Santa belt buckle mini 78428 (240 pcs)

Red crumble 77736 (486 pcs) all year available

Santa belt buckle 78426 (132 pcs)

Bronze crumble 77764 (486 pcs) all year available