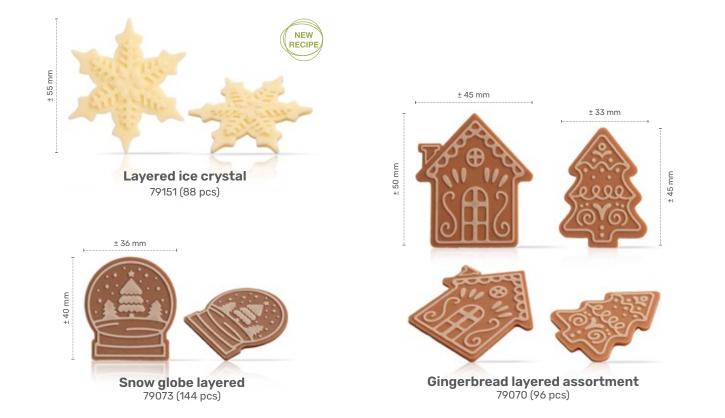

Lace bauble milk assortment

Gingerbread layered assortment

"Twisted yule log" by Michel Willaume

Layered ice crystal

"Snowflake choux" by Lotte van Gorp

25

Layered ice crystal

"Frozen vanilla" by Bart de Gans

CC P

Christmas teddy bear 78066 (90 pcs)

**Gift bag Santa Sinterklaas** 78065 (120 pcs)