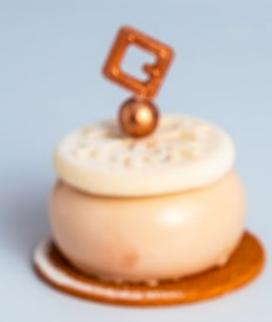

Santa belt buckle min

"Buckle up" by Lars Vierhout

**Golden star** 78422 (± 248 pcs)

**Galaxy yellow** 78338 (± 304 pcs)

**Galaxy dark** 77134 (± 304 pcs) all year available

Xmas bell 3D dark small 11232 (294 pcs)

Mini pearl gold 77269 (312 pcs) all year available

Santa belt buckle mini

Mini pearl bronze

Santa belt buckle

"Santa belt" by Michel Willaume

Bauble crown dark milk assortment

"Shimmery baubles" by Bart de Gans