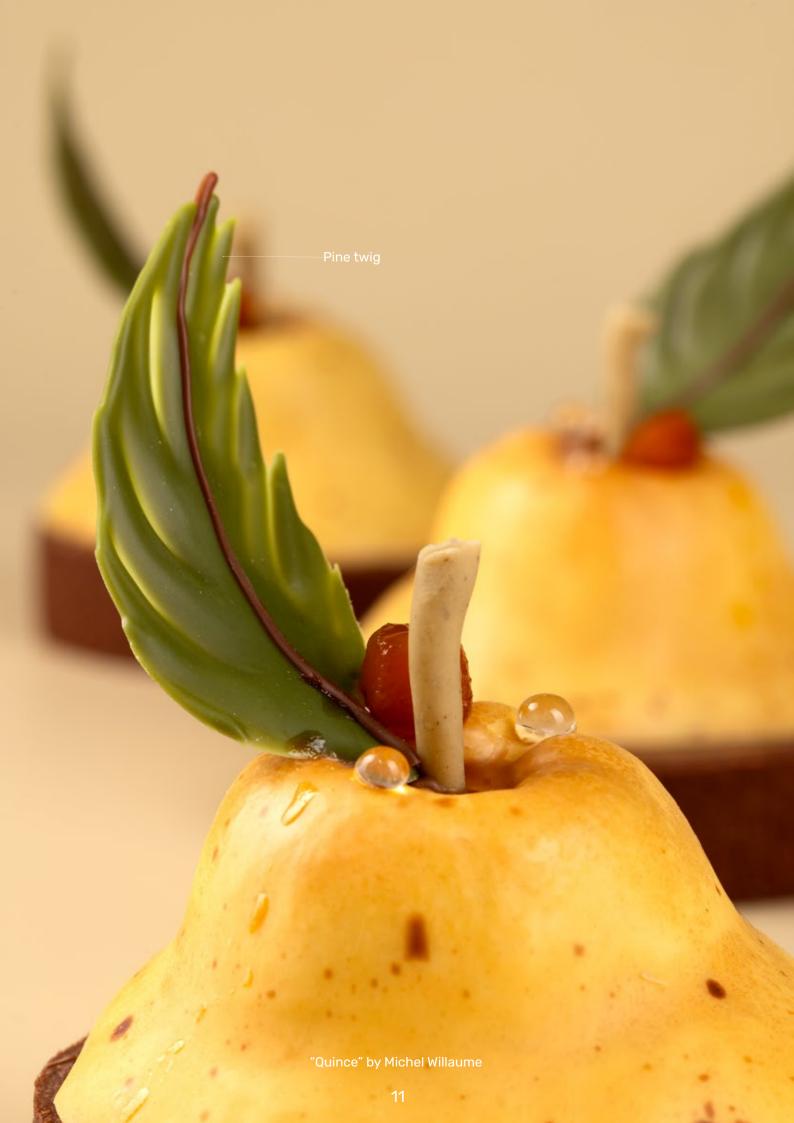

#### Layered fall leaves assortment 79147 (144 pcs)

Layered fall leaves assortment

"Barquette aux fruits" by Christophe Domange

"Robin Wood" by Lars Vierhout

± 27 mm ± 30 mm ŀ ± 19 mm ± 66 mm ± 56 mm ± 33 mm **Curvy leaf yellow** Flame **Oak leaf** 77737 (144 pcs) 77468 (156 pcs) 77792 (144 pcs) all year available all year available ± 30 mm Ø 55 mm NEW ± 22 mm ± 72 mm ± 45 mm Fall leaf yellow Fall gonks assortment 78060 (90 pcs) Pine twig 77688 (24 pcs) 77733 (80 pcs) all year available Fall gonks assortment Toadstools Mini Toadstools