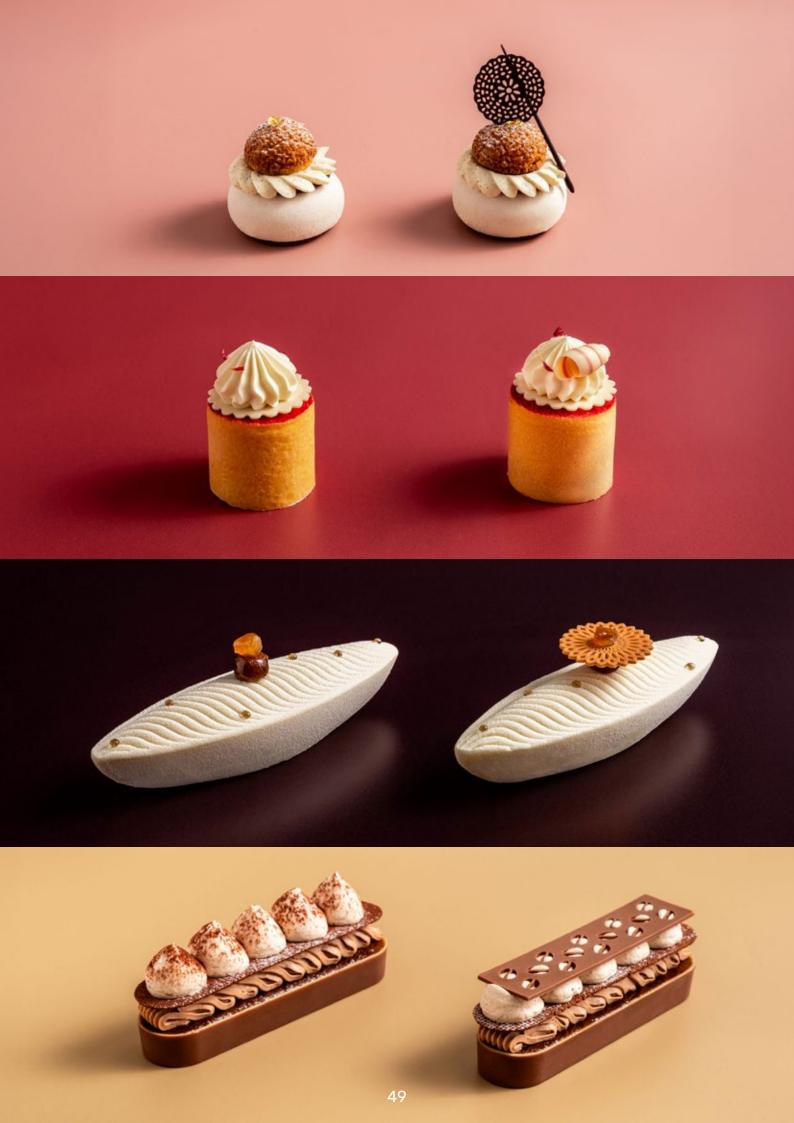

## That's the Dobla Touch

± 31 mm

Lace pinecone

79072 (180 pcs)

Lacing is a timeless artisanal decoration technique, celebrated for its intricate and refined designs. At Dobla, we've mastered the art of producing delicate, lace decorations at scale, delivering elegance, finesse, and a unique design touch. Combining visual beauty with functionality, each piece reflects exceptional craftsmanship, effortlessly elevating any dessert creation with a signature look.

Lace pumpkin

± 26 mm

Lace pumpkin

79144 (324 pcs)

"Tuintje" by Bart de Gans

Elegance milk

Lace leaf milk assortment

"Winter elegance" by Lotte van Gorp

"Bourdalove" by Michel Willaume

-Tartelette cup 5 cm

"Chocolate orange tartlet" by Bart de Gans

#### Layered fall leaves assortment 79147 (144 pcs)

Layered fall leaves assortment

"Barquette aux fruits" by Christophe Domange

"Robin Wood" by Lars Vierhout

± 27 mm ± 30 mm ŀ ± 19 mm ± 66 mm ± 56 mm ± 33 mm **Curvy leaf yellow** Flame **Oak leaf** 77737 (144 pcs) 77468 (156 pcs) 77792 (144 pcs) all year available all year available ± 30 mm Ø 55 mm NEW ± 22 mm ± 72 mm ± 45 mm Fall leaf yellow Fall gonks assortment 78060 (90 pcs) Pine twig 77688 (24 pcs) 77733 (80 pcs) all year available Fall gonks assortment Toadstools Mini Toadstools