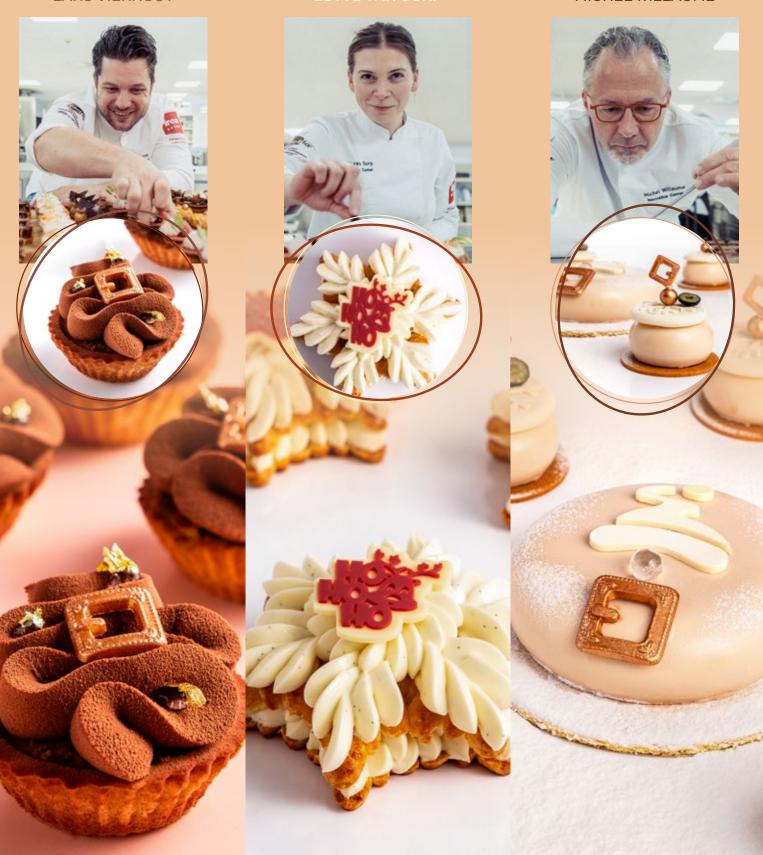

"Bourdalove" by Michel Willaume

-Tartelette cup 5 cm

"Chocolate orange tartlet" by Bart de Gans

#### Layered fall leaves assortment 79147 (144 pcs)

Layered fall leaves assortment

"Barquette aux fruits" by Christophe Domange

"Robin Wood" by Lars Vierhout

± 27 mm ± 30 mm ŀ ± 19 mm ± 66 mm ± 56 mm ± 33 mm **Curvy leaf yellow** Flame **Oak leaf** 77737 (144 pcs) 77468 (156 pcs) 77792 (144 pcs) all year available all year available ± 30 mm Ø 55 mm NEW ± 22 mm ± 72 mm ± 45 mm Fall leaf yellow Fall gonks assortment 78060 (90 pcs) Pine twig 77688 (24 pcs) 77733 (80 pcs) all year available Fall gonks assortment Toadstools Mini Toadstools

Pumpkin 3D

"Pumpkin patch" by Lotte van Gorp

"Apple tatin" by Michel Willaume

Pumpkin face assortment 78484 (90 pcs)

Pumpkin orange 73412 (± 290 pcs)

Halloween confetti 38418 (2 kg)

Lace pumpkin

"Pumpkin trunk" by Lars Vierhout

Lace bauble milk assortment

Gingerbread layered assortment

"Twisted yule log" by Michel Willaume