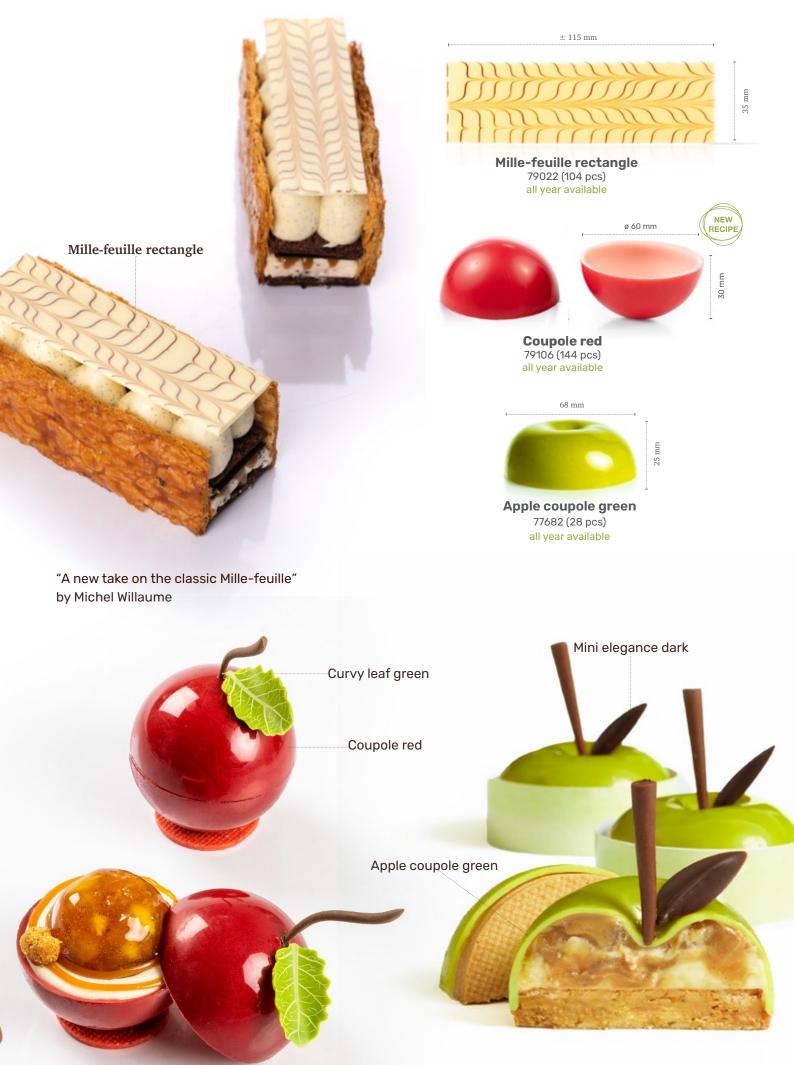

## That's the Dobla Touch

± 31 mm

Lace pinecone

79072 (180 pcs)

Lacing is a timeless artisanal decoration technique, celebrated for its intricate and refined designs. At Dobla, we've mastered the art of producing delicate, lace decorations at scale, delivering elegance, finesse, and a unique design touch. Combining visual beauty with functionality, each piece reflects exceptional craftsmanship, effortlessly elevating any dessert creation with a signature look.

Lace pumpkin

± 26 mm

Lace pumpkin

79144 (324 pcs)

"Tuintje" by Bart de Gans

Elegance milk

Lace leaf milk assortment

"Winter elegance" by Lotte van Gorp

"Bourdalove" by Michel Willaume

-Tartelette cup 5 cm

"Chocolate orange tartlet" by Bart de Gans

#### Layered fall leaves assortment 79147 (144 pcs)

Layered fall leaves assortment

"Barquette aux fruits" by Christophe Domange

"Robin Wood" by Lars Vierhout

± 27 mm ± 30 mm ŀ ± 19 mm ± 66 mm ± 56 mm ± 33 mm **Curvy leaf yellow** Flame **Oak leaf** 77737 (144 pcs) 77468 (156 pcs) 77792 (144 pcs) all year available all year available ± 30 mm Ø 55 mm NEW ± 22 mm ± 72 mm ± 45 mm Fall leaf yellow Fall gonks assortment 78060 (90 pcs) Pine twig 77688 (24 pcs) 77733 (80 pcs) all year available Fall gonks assortment Toadstools Mini Toadstools

Pumpkin 3D

"Pumpkin patch" by Lotte van Gorp

"Apple tatin" by Michel Willaume

Pumpkin face assortment 78484 (90 pcs)

Pumpkin orange 73412 (± 290 pcs)

Halloween confetti 38418 (2 kg)

Lace pumpkin

"Pumpkin trunk" by Lars Vierhout