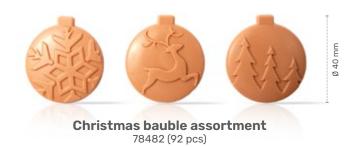

"Cat in black" by Christophe Domange

D

Lace baubles white assortment 79146 (324 pcs)

"Noël en blanc et rouge" by Christophe Domange

Layered Christmas Eve dark white

Lace baubles white assortment

Merry Christmas seal