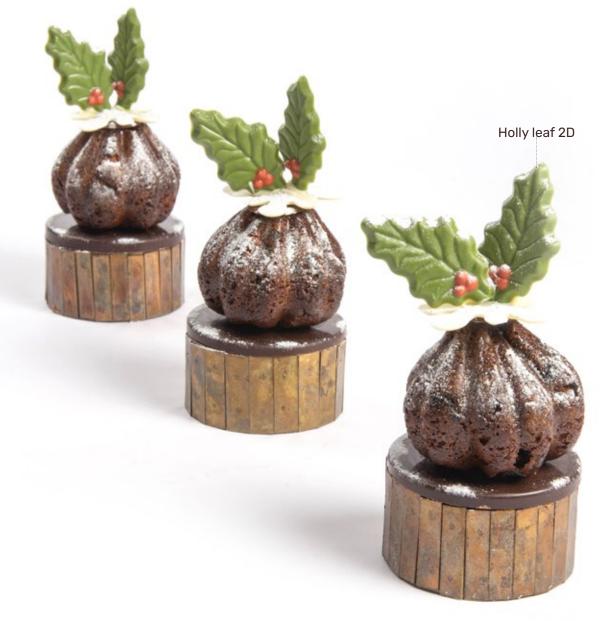

#### "Traditional Christmas pudding" by Dobla chef

Holly leaf 2D 78361 (190 pcs)

Holly leaf green with berry 78351 (± 182 pcs)

Holly leaf dark with berry 71416 (± 182 pcs)

**Curvy leaf green large** 77787 (108 pcs) all year available 19 mm