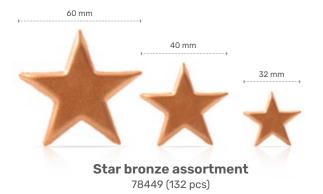

bear 78066 (90 pcs)



**Gift bag Santa Sinterklaas** 78065 (120 pcs)



± 30 mm

Reindeer red nose face 78485 (90 pcs)



**Santa new** 78417 (90 pcs)



**Santa hat** 78430 (± 218 pcs)



**Christmas Elf** 78416 (90 pcs)





"Papa Noël Sent me a Letter" by Christophe Domange



"Teddies sweet gifts" by Arianna Pallaro

Reindeer

"Christmas Scenic" by Michel Willaum





Candy Cane 77629 (120 pcs)



**Gingerbread couple** 77214 (100 pcs each = 200 pcs total)



"Candy King" by Lars Vierhout





Layered Christmas Eve dark white

"Holly jolly ho" by Bart de Gans

Santa belt buckle min

"Buckle up" by Lars Vierhout



**Golden star** 78422 (± 248 pcs)



**Galaxy yellow** 78338 (± 304 pcs)



**Galaxy dark** 77134 (± 304 pcs) all year available



Xmas bell 3D dark small 11232 (294 pcs)





Star bronze assortment

"Orange almond" by Bart de Gans



#### "Traditional Christmas pudding" by Dobla chef



Holly leaf 2D 78361 (190 pcs)



Holly leaf green with berry 78351 (± 182 pcs)



Holly leaf dark with berry 71416 (± 182 pcs)



**Curvy leaf green large** 77787 (108 pcs) all year available 19 mm

**Curvy leaf green** 77679 (144 pcs) all year available

70 mm



**Reindeer** 77782 (40 pcs)

шш

Ø 20



Ø 33 mm

шш

Ø 33

Wreath 78427 (± 200 pcs)



Large Golden crumble 77604 (176 pcs) all year available



Santa belt buckle mini 78428 (240 pcs)



Red crumble 77736 (486 pcs) all year available



Santa belt buckle 78426 (132 pcs)



Bronze crumble 77764 (486 pcs) all year available

**Crinkle bronze** 

77775 (192 pcs)



**Crinkle red** 79107 (240 pcs) all year available