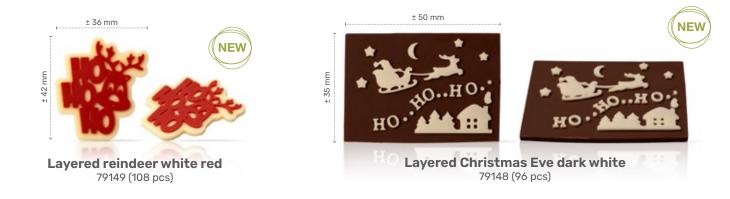

"Cat in black" by Christophe Domange

D

Lace baubles white assortment 79146 (324 pcs)

"Noël en blanc et rouge" by Christophe Domange

Layered Christmas Eve dark white

Lace baubles white assortment

Merry Christmas seal

Reindeer

"Christmas Scenic" by Michel Willaum

Candy Cane 77629 (120 pcs)

**Gingerbread couple** 77214 (100 pcs each = 200 pcs total)

"Candy King" by Lars Vierhout

Layered Christmas Eve dark white

"Holly jolly ho" by Bart de Gans