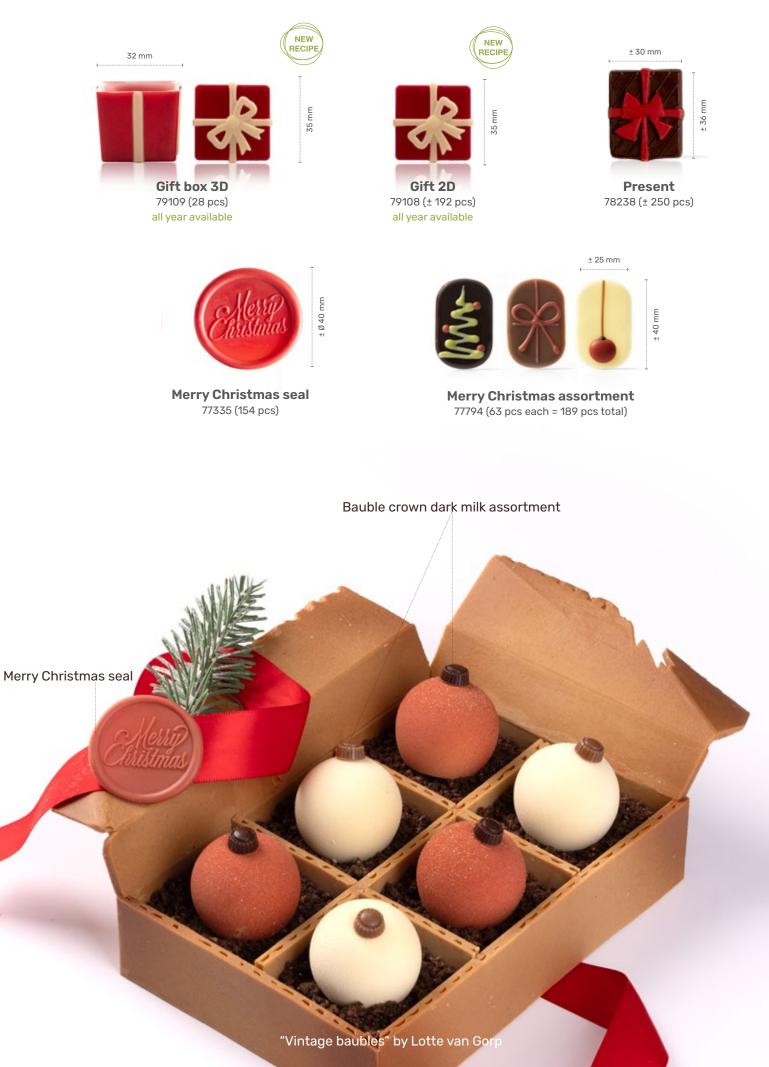

"Cat in black" by Christophe Domange

D

Lace baubles white assortment 79146 (324 pcs)

"Noël en blanc et rouge" by Christophe Domange

Layered Christmas Eve dark white

Lace baubles white assortment

Merry Christmas seal

Mini pearl gold 77269 (312 pcs) all year available

Santa belt buckle mini

Mini pearl bronze

Santa belt buckle

"Santa belt" by Michel Willaume

Bauble crown dark milk assortment

"Shimmery baubles" by Bart de Gans

Bauble crown dark milk assortment 79152 (624 pcs)

> Bauble crown dark milk assortment

"Red Christmas Baubles" by Christophe Domange

Layered celebration dark amber 79150 (216 pcs)

> Layered celebration dark amber