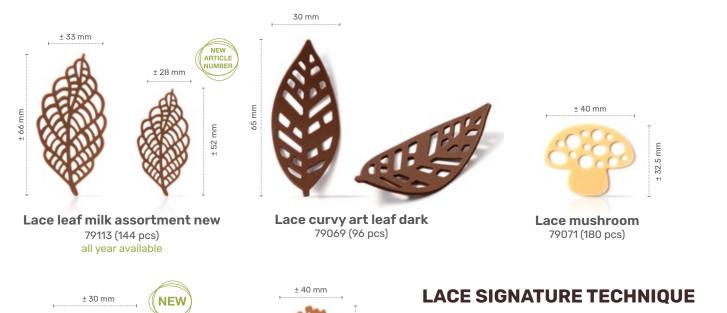

## That's the Dobla Touch

± 31 mm

Lace pinecone

79072 (180 pcs)

Lacing is a timeless artisanal decoration technique, celebrated for its intricate and refined designs. At Dobla, we've mastered the art of producing delicate, lace decorations at scale, delivering elegance, finesse, and a unique design touch. Combining visual beauty with functionality, each piece reflects exceptional craftsmanship, effortlessly elevating any dessert creation with a signature look.

Lace pumpkin

± 26 mm

Lace pumpkin

79144 (324 pcs)

"Tuintje" by Bart de Gans

Elegance milk

Lace leaf milk assortment

"Winter elegance" by Lotte van Gorp