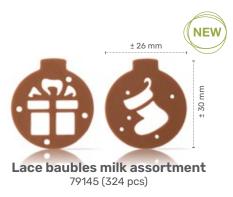

Lace bauble milk assortment

Gingerbread layered assortment

"Twisted yule log" by Michel Willaume