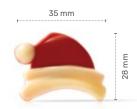

± 30 mm

Reindeer red nose face 78485 (90 pcs)

**Santa new** 78417 (90 pcs)

**Santa hat** 78430 (± 218 pcs)

**Christmas Elf** 78416 (90 pcs)

"Papa Noël Sent me a Letter" by Christophe Domange

"Teddies sweet gifts" by Arianna Pallaro