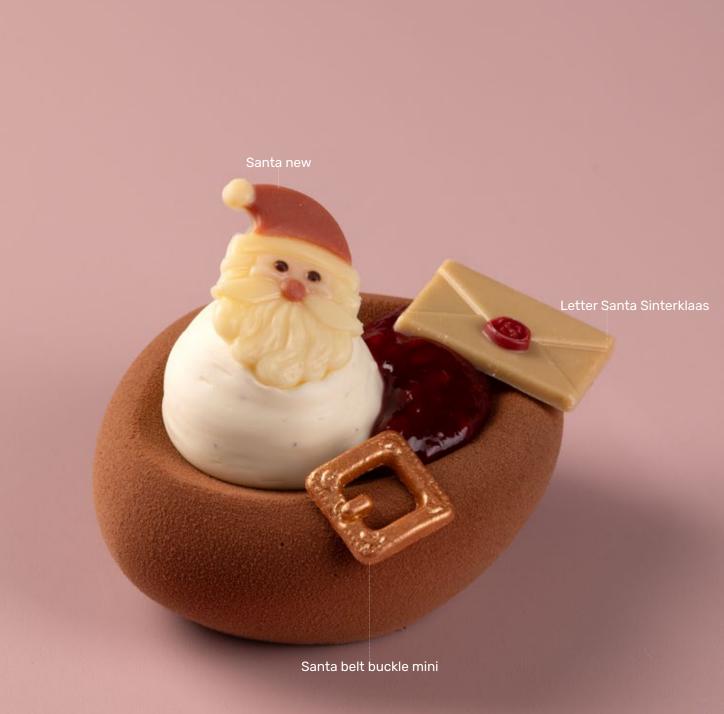

± 30 mm

Reindeer red nose face 78485 (90 pcs)

**Santa new** 78417 (90 pcs)

**Santa hat** 78430 (± 218 pcs)

**Christmas Elf** 78416 (90 pcs)

"Papa Noël Sent me a Letter" by Christophe Domange

"Teddies sweet gifts" by Arianna Pallaro