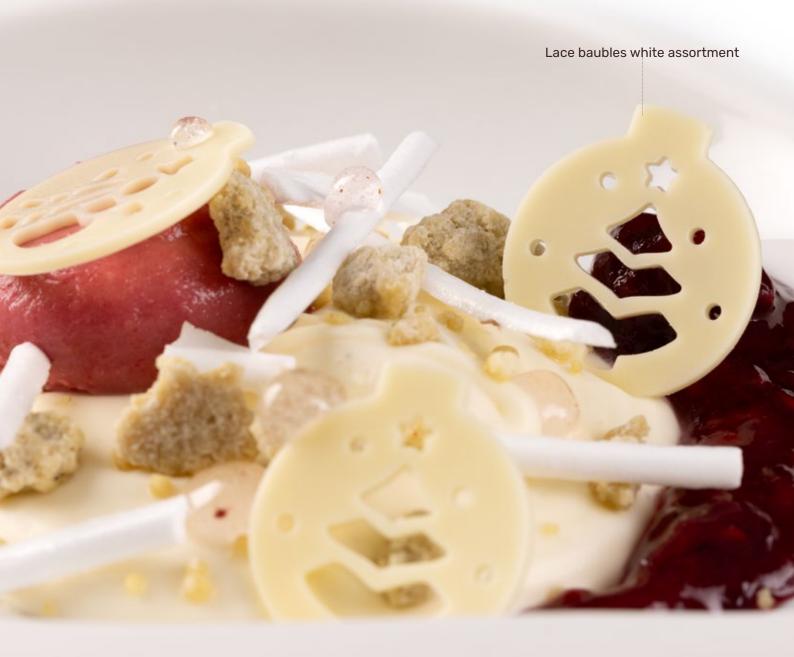

"Cat in black" by Christophe Domange

D

Lace baubles white assortment 79146 (324 pcs)

"Noël en blanc et rouge" by Christophe Domange

Layered Christmas Eve dark white

Lace baubles white assortment

Merry Christmas seal