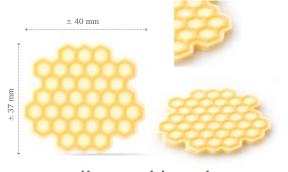

Cacao pod 79018 (20 pcs) all year available

**Chocolate hazelnut in shell** 77451 (120 pcs) all year available

22 mm

**Chocolate raspberry** 77460 (72 pcs) all year available

Honeycomb layered 79023 (180 pcs) all year available