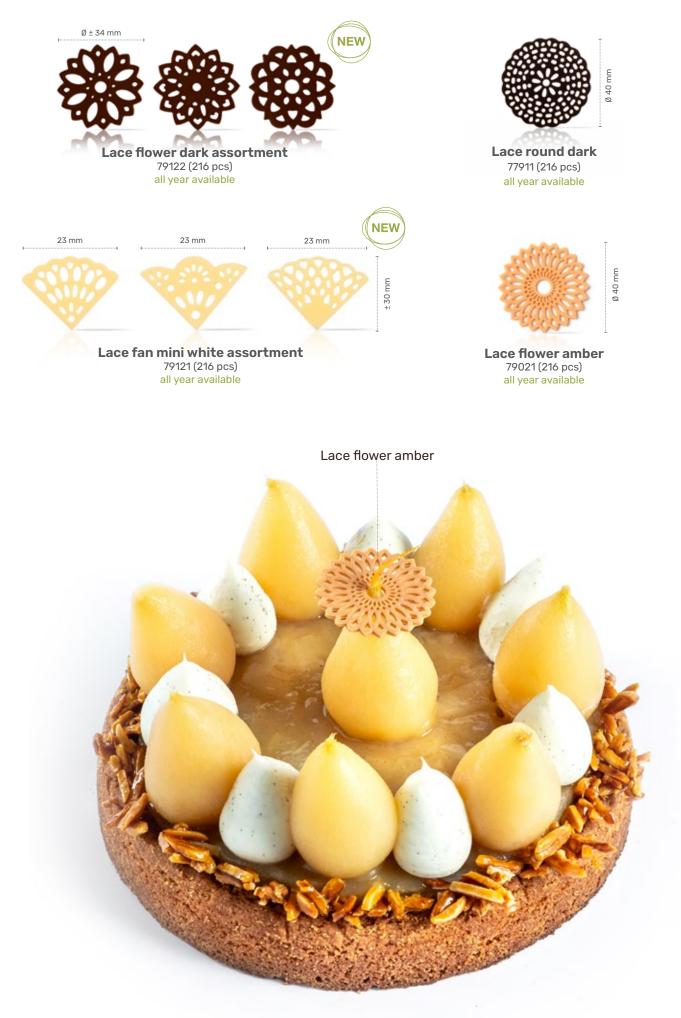

## LAYERED SIGNATURE TECHNIQUE

The layered technique is a hallmark of refined chocolate decoration, bringing depth and elegance to any creation. At Dobla, we craft intricate shapes and detailed reliefs that help tell unique stories on every dessert. Blending artistry with structural integrity, each piece offers both functionality and visual appeal. With Dobla's expertise, you can effortlessly add elegance and detail to your recipes.