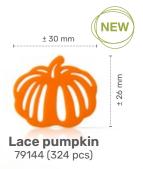

Lace pumpkin

± 26 mm

Lace pumpkin

79144 (324 pcs)

"Tuintje" by Bart de Gans

Elegance milk

Lace leaf milk assortment

"Winter elegance" by Lotte van Gorp