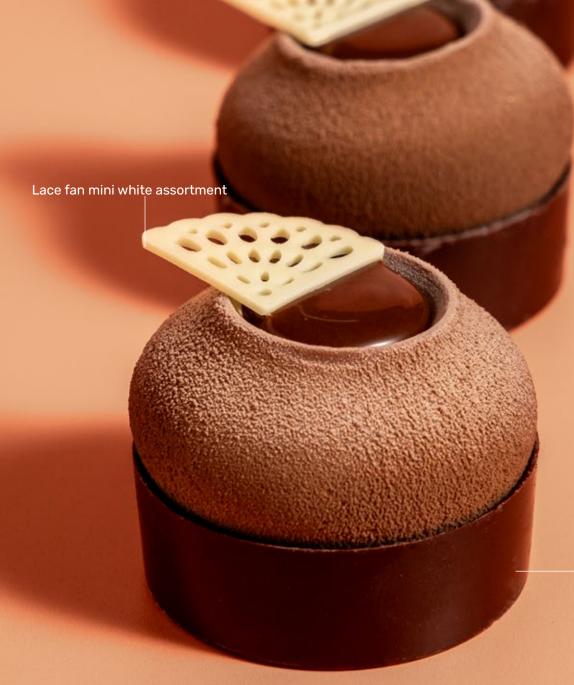

## That's the Dobla Touch

± 31 mm

Lace pinecone

79072 (180 pcs)

Lacing is a timeless artisanal decoration technique, celebrated for its intricate and refined designs. At Dobla, we've mastered the art of producing delicate, lace decorations at scale, delivering elegance, finesse, and a unique design touch. Combining visual beauty with functionality, each piece reflects exceptional craftsmanship, effortlessly elevating any dessert creation with a signature look.