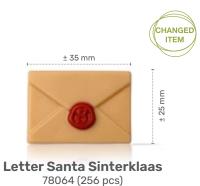

Layered ice crystal

"Snowflake choux" by Lotte van Gorp

25

Layered ice crystal

"Frozen vanilla" by Bart de Gans

CC P

Christmas teddy bear 78066 (90 pcs)

**Gift bag Santa Sinterklaas** 78065 (120 pcs)