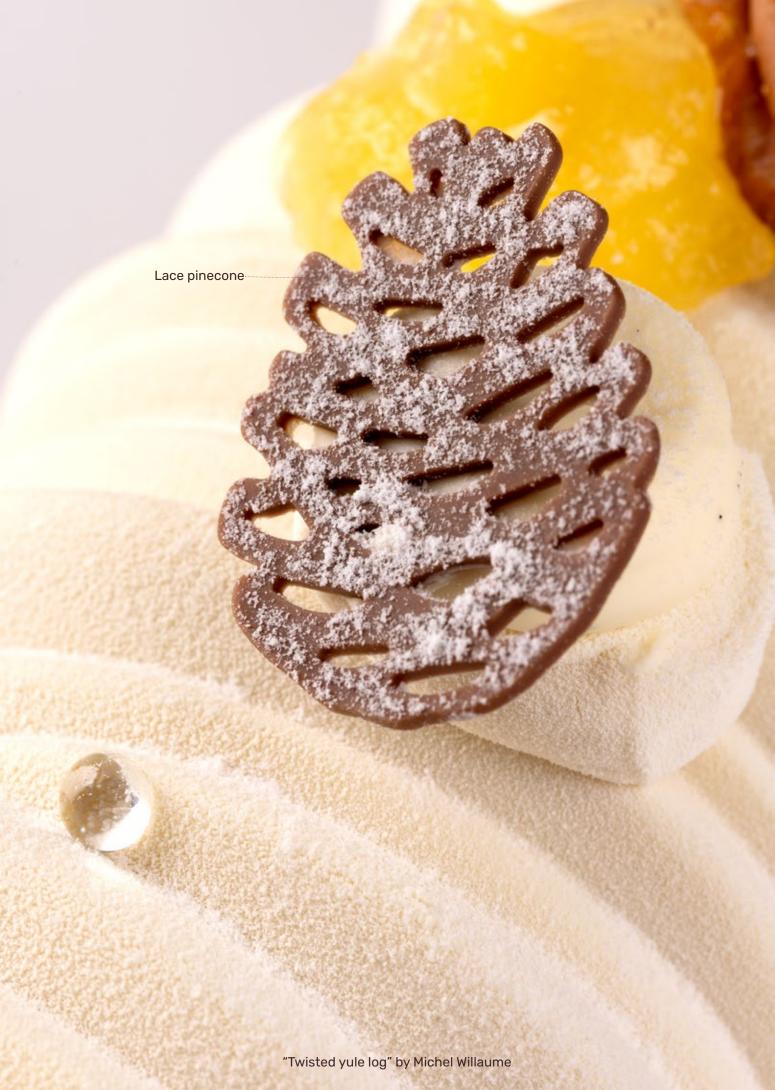

## That's the Dobla Touch

± 31 mm

Lace pinecone

79072 (180 pcs)

Lacing is a timeless artisanal decoration technique, celebrated for its intricate and refined designs. At Dobla, we've mastered the art of producing delicate, lace decorations at scale, delivering elegance, finesse, and a unique design touch. Combining visual beauty with functionality, each piece reflects exceptional craftsmanship, effortlessly elevating any dessert creation with a signature look.