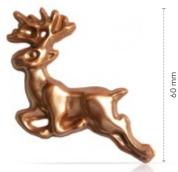

Reindeer

"Christmas Scenic" by Michel Willaum

Candy Cane 77629 (120 pcs)

**Gingerbread couple** 77214 (100 pcs each = 200 pcs total)

"Candy King" by Lars Vierhout

Layered Christmas Eve dark white

"Holly jolly ho" by Bart de Gans

**Curvy leaf green** 77679 (144 pcs) all year available

70 mm

**Reindeer** 77782 (40 pcs)

шш

Ø 20

Ø 33 mm

шш

Ø 33