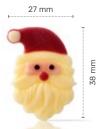

± 30 mm

Reindeer red nose face 78485 (90 pcs)

**Santa new** 78417 (90 pcs)

**Santa hat** 78430 (± 218 pcs)

**Christmas Elf** 78416 (90 pcs)

"Papa Noël Sent me a Letter" by Christophe Domange

"Teddies sweet gifts" by Arianna Pallaro