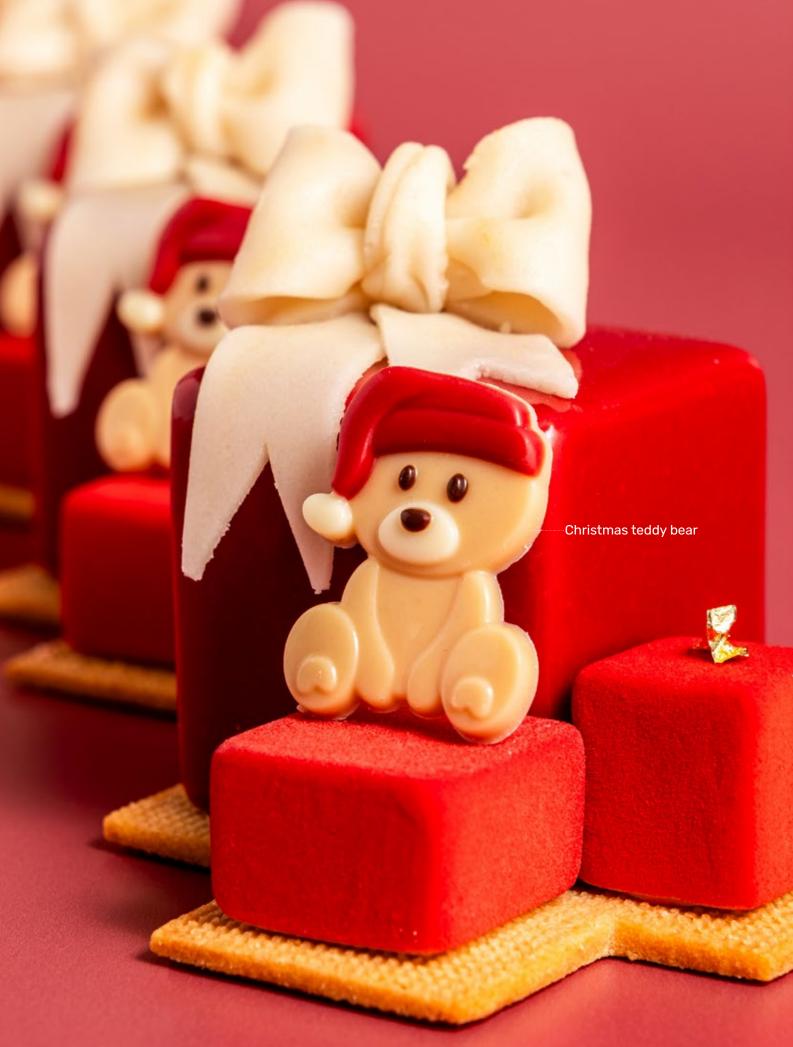

Layered ice crystal

"Snowflake choux" by Lotte van Gorp

25

Layered ice crystal

"Frozen vanilla" by Bart de Gans

CC P

Christmas teddy bear 78066 (90 pcs)

**Gift bag Santa Sinterklaas** 78065 (120 pcs)