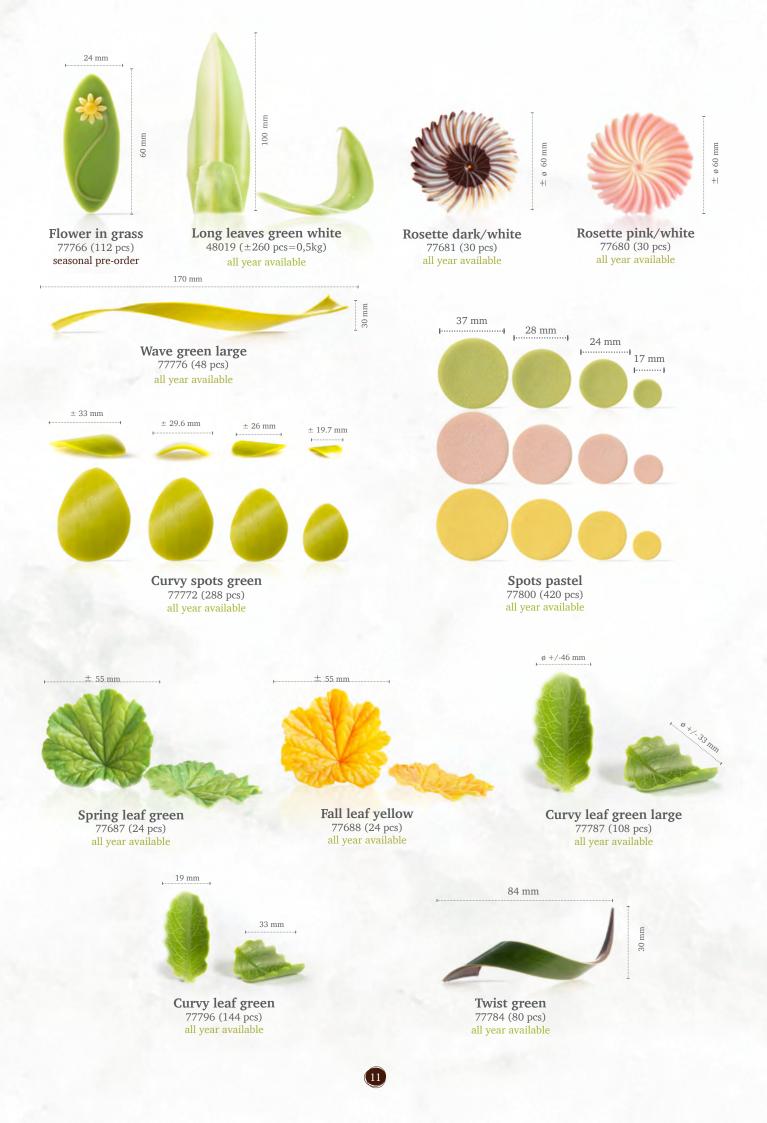

Spring chicken 77567 (18 pcs) seasonal pre-order

Petals mini green 48020 (1kg) all year available

Petals mini yellow 48021 (1kg) all year available

Sprinkle eggs yellow 78316 (0.6 kg) seasonal pre-order

SPECIAL SELECTION FOR:

Rose petals pink 48174 (200 g) all year available

Forest shavings midi pink 78014 (1 kg =  $\pm 200$  pcs) all year available

**Curls strawberry** 48005 (4 kg) · 48000 (1,5 kg) all year available **strawberry flavoured** 

Sprinkle hearts pink 78413 (0.6 kg) all year available strawberry flavoured

Rose petals pink

Crispies strawberry 2,5kg 57423 (2,5 kg) all year available strawberry flavoured

Recipe: Rosa created by pastry chef Bart de Gans