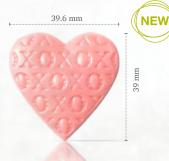

Recipe: Flower Sunbathe created by pastry chef Michel Willaume Heart XOXO

Recipe: Tea4Two created by pastry chef Michel Willaume

Heart XOXO 78460 (136 pcs) seasonal pre-order ± 45mm

NEW

Sunglasses 78463 (180 pcs) seasonal pre-order