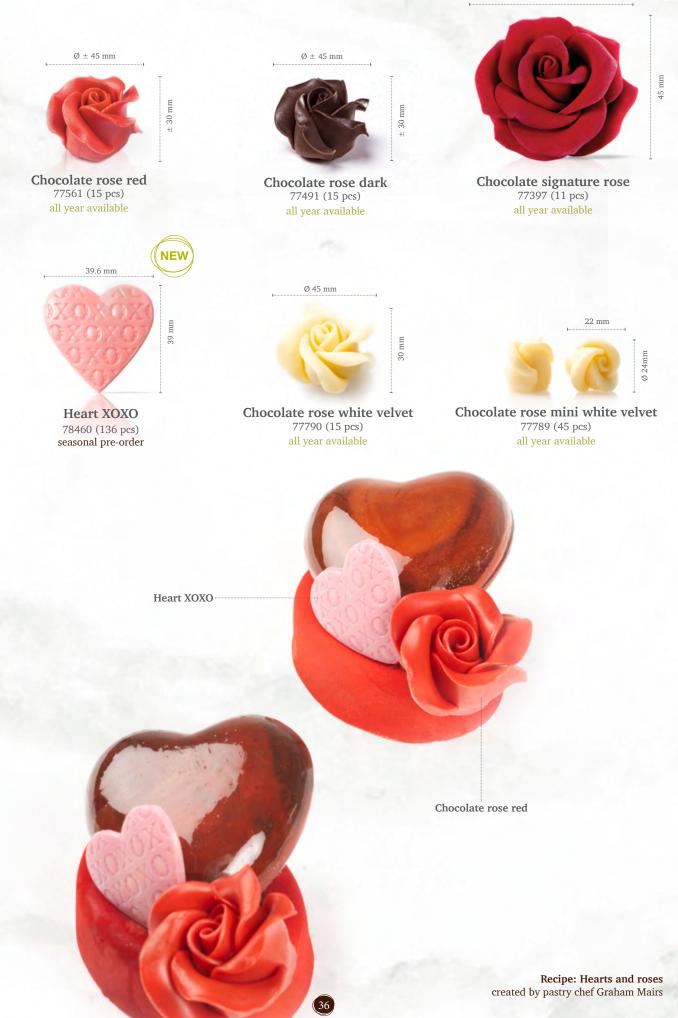

Recipe: Flower Sunbathe created by pastry chef Michel Willaume Heart XOXO

Recipe: Tea4Two created by pastry chef Michel Willaume

Heart XOXO 78460 (136 pcs) seasonal pre-order ± 45mm

NEW

Sunglasses 78463 (180 pcs) seasonal pre-order

## SPECIAL SELECTION FOR:

love

For Valentine's Day, Mother's Day and other moments of Love.

±48 mm NEW ± 50 mm ±61 mm ± 35 mm **Heart white** 77067 (32 pcs) Love letter Sweet heart 77791 (64 pcs) 77987 (36 pcs) all year available seasonal pre-order all year available 30 mm 35 mm 35 mm 30 mm 35 mm 30 mm Heart dark/red 78349 (±235 pcs) With Love seal Heart red 77473 (216 pcs) 78350 (±395pcs) all year available all year available all year available With Love seal Love letter