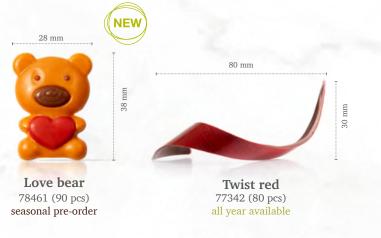

30

64 mm

64 mm

Recipe: Message with love created by pastry chef Graham Mairs

Love bear

Recipe: Comfy clouds created by pastry chef Michel Willaume

Hot lips 77564 (177 pcs) all year available

31