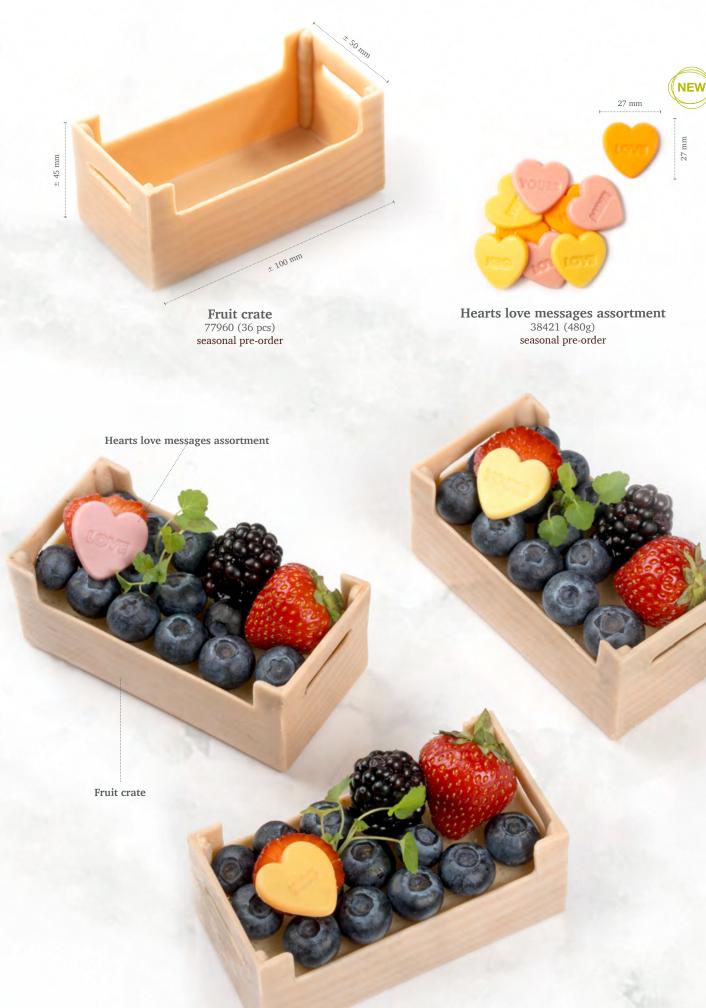

Petit love pink 77891 (80 pcs) all year available

Petit love pink

Red heart coupole

**Recipe: Geometric heart surprise** created by pastry chef Michel Willaume

Ø80mm

**Curls strawberry** 48005 (4 kg ) · 48000 (1,5 kg) all year available strawberry flavoured