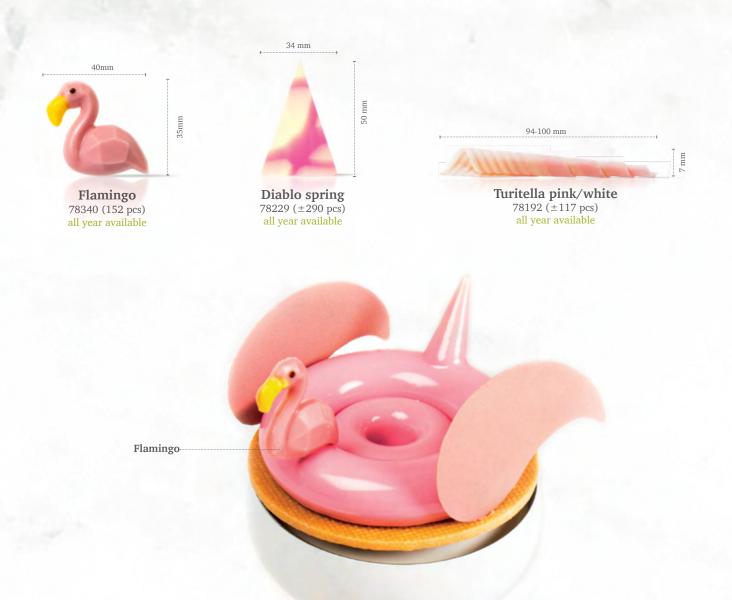

lso very powerful. Dobla has a wide range of possibilities to enhance your pink creation.



Recipe: Flower Sunbathe created by pastry chef Michel Willaume Heart XOXO



Recipe: Tea4Two created by pastry chef Michel Willaume



Heart XOXO 78460 (136 pcs) seasonal pre-order ± 45mm



NEW

Sunglasses 78463 (180 pcs) seasonal pre-order

23

20.5mm ,\_\_\_\_\_, 21.6mm\_,

Petit love pink 77891 (80 pcs) all year available



**Recipe: Out of the caterpillar** created by pastry chef Bart de Gans

24

Peach blossom 78424 (140 pcs) all year available



**Pink flower** 78222 (±302 pcs) all year available ø 32 mm

Puccini drop white/purple 73222 (±295 pcs) all year available

25



Domino square white/pink 73219 (±500 pcs) all year available



Recipe: The pink purity created by Dobla pastry chef







Rose petals pink 48174 (200 g) all year available



Forest shavings midi pink 78014 (1 kg =  $\pm 200$  pcs) all year available



**Curls strawberry** 48005 (4 kg) · 48000 (1,5 kg) all year available **strawberry flavoured** 



Sprinkle hearts pink 78413 (0.6 kg) all year available strawberry flavoured

Rose petals pink



Crispies strawberry 2,5kg 57423 (2,5 kg) all year available strawberry flavoured

Recipe: Rosa created by pastry chef Bart de Gans

## SPECIAL SELECTION FOR:

love



For Valentine's Day, Mother's Day and other moments of Love.



±48 mm NEW ± 50 mm ±61 mm ± 35 mm **Heart white** 77067 (32 pcs) Love letter Sweet heart 77791 (64 pcs) 77987 (36 pcs) all year available seasonal pre-order all year available 30 mm 35 mm 35 mm 30 mm 35 mm 30 mm Heart dark/red 78349 (±