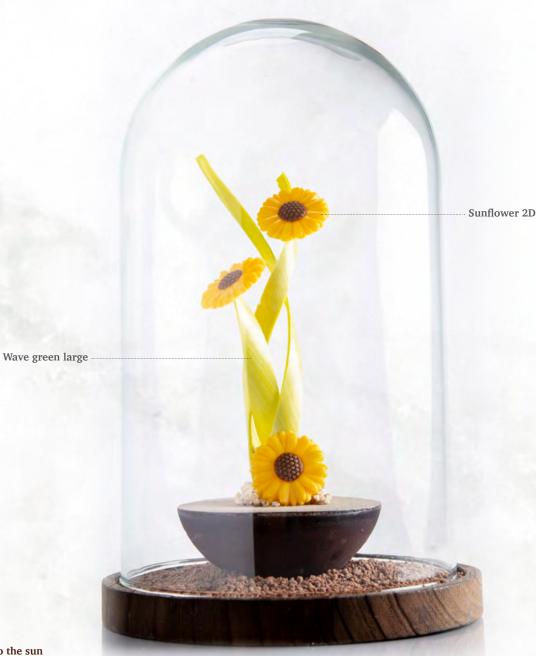

Chocolate strawberry silhouette\*

Purple flower 78468 (120 pcs) all year available New article number

**Sunflower 2D** 78248 (90 pcs) all year available

**Buttercup** 78227 (±302 pcs) all year available

Tournesol 77467 (72 pcs) all year available

**Pink flower** 78222 (±302 pcs) all year available

Sunflower assortment 71269 (±235 pcs) all year available

Flower white 54018 (76 pcs) all year available

Flower dark 54010 (76 pcs) all year available

9

Recipe: Into the sun created by pastry chef Bart de Gans