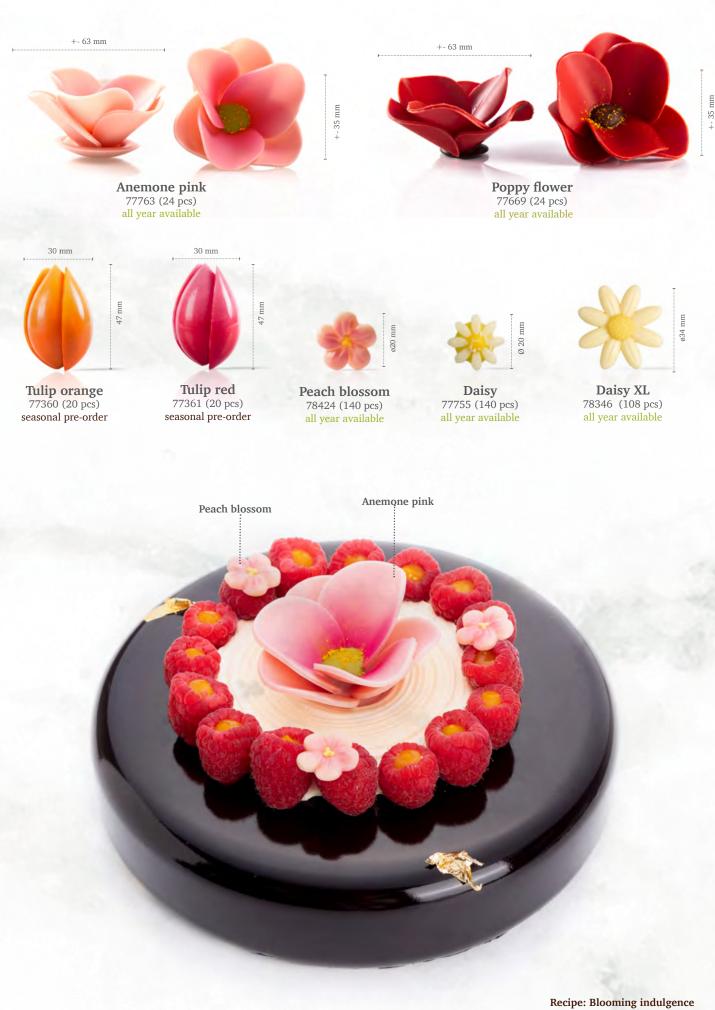

Recipe: Blooming indulgence created by Dobla pastry chef

10

Recipe: Strawberry from flowerpot created by pastry chef Lars Vierhout SPECIAL SELECTION FOR:

Summer celebrations

Sunglasses

Recipe: Summer created by pastry chef Michel Willaume

23

20.5mm ,\_\_\_\_\_, 21.6mm\_,

Petit love pink 77891 (80 pcs) all year available

**Recipe: Out of the caterpillar** created by pastry chef Bart de Gans

24

Peach blossom 78424 (140 pcs) all year available