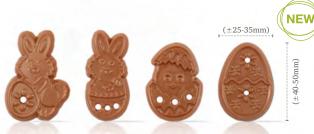

On the last page, please find our order waves for the seasonal items, to make sure you receive the desired quantities in time.

That's the Dopla Touch

SPECIAL SELECTION FOR:

Faster

Mini tulip eggs assortment

Recipe: Hidden Easter Eggs made by pastry chef Michel Willaume

Easter exclusive assortment milk 72308 (±258 pcs) seasonal pre-order

Easter exclusive assortment 71403 (±320 pcs) seasonal pre-order

Easter exclusive assortment milk

Recipe: Abricot Pistache created by pastry chef Bart de Gans

**Chocolate bunny face white** 77985 (112 pcs) seasonal pre-order

Bunny 77117 (112 pcs) seasonal pre-order

Rabbit butt 77363 (24 pcs) seasonal pre-order

**Carrot** 78334 (±175 pcs) all year available

Chocolate bunny face white

Confetti party mix

Recipe: Happy bunny faces created by pastry chef Michel Willaume

Recipe: Spring time nest created by pastry chef Michel Willaume