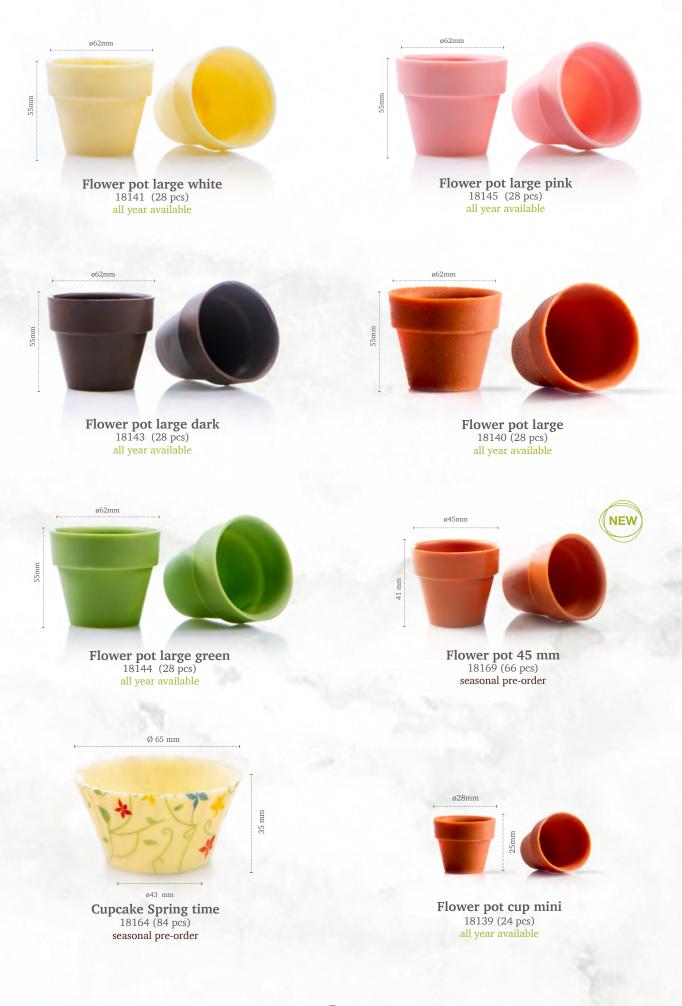

Recipe: Blooming indulgence created by Dobla pastry chef

10

Recipe: Strawberry from flowerpot created by pastry chef Lars Vierhout SPECIAL SELECTION FOR:

Summer celebrations

Sunglasses

Recipe: Summer created by pastry chef Michel Willaume