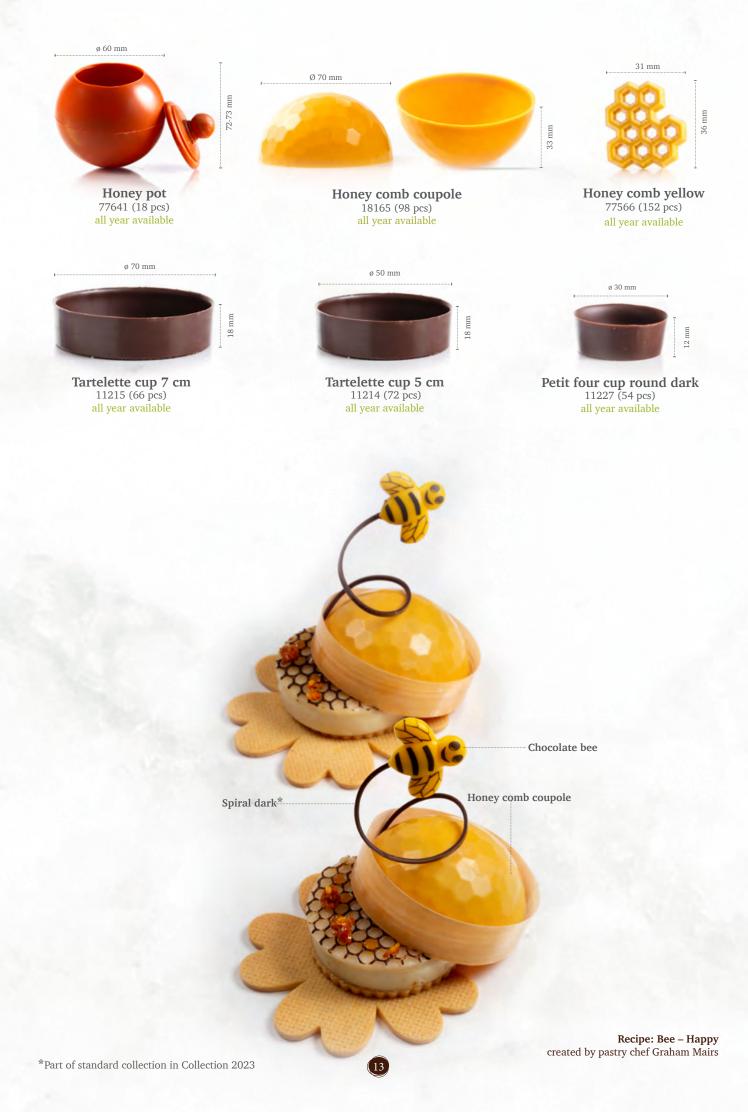

Recipe: Flower Sunbathe created by pastry chef Michel Willaume Heart XOXO

Recipe: Tea4Two created by pastry chef Michel Willaume

Heart XOXO 78460 (136 pcs) seasonal pre-order ± 45mm

NEW

Sunglasses 78463 (180 pcs) seasonal pre-order