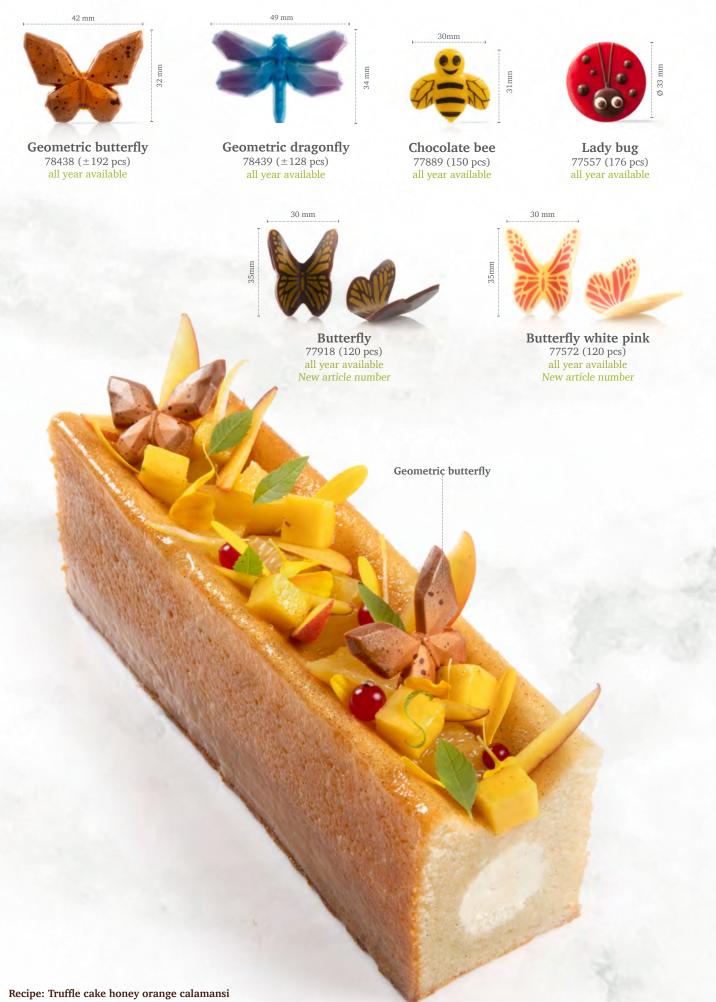

Chocolate strawberry silhouette\*

Purple flower 78468 (120 pcs) all year available New article number

**Sunflower 2D** 78248 (90 pcs) all year available

**Buttercup** 78227 (±302 pcs) all year available

Tournesol 77467 (72 pcs) all year available