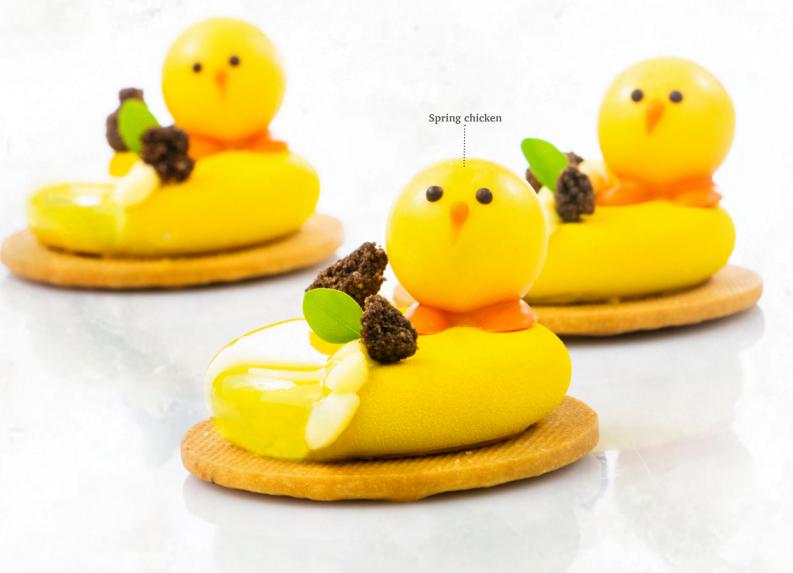

Spring chicken 77567 (18 pcs) seasonal pre-order

Petals mini green 48020 (1kg) all year available

Petals mini yellow 48021 (1kg) all year available

Sprinkle eggs yellow 78316 (0.6 kg) seasonal pre-order

SPECIAL SELECTION FOR: