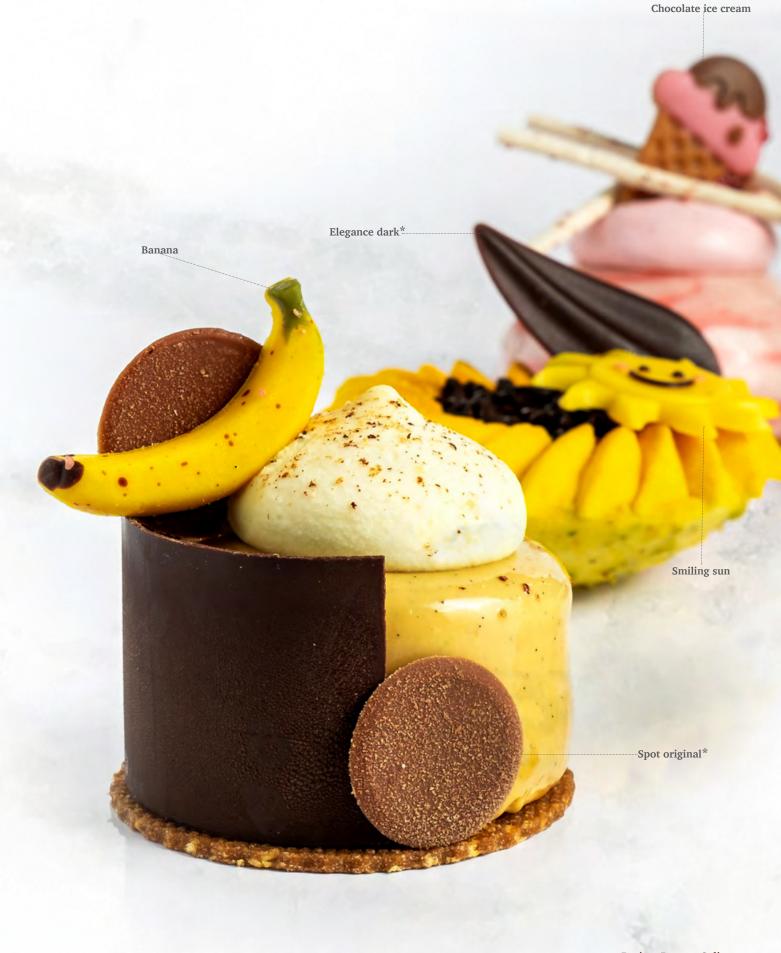

CLICK HERE TO VIEW A VIDEO OF 'SMILING SUN'

Recipe: Coconut Crush created by pastry chef Graham Mairs

CLICK HERE TO VIEW A VIDEO OF 'BANANA'

Recipe: Banana Split created by pastry chef Bart de Gans

**Truffle shells happies assortment** 77890 (252 pcs) 4 designs - 63 pcs/design *Volume 5ml (0,17 oz)* all year available