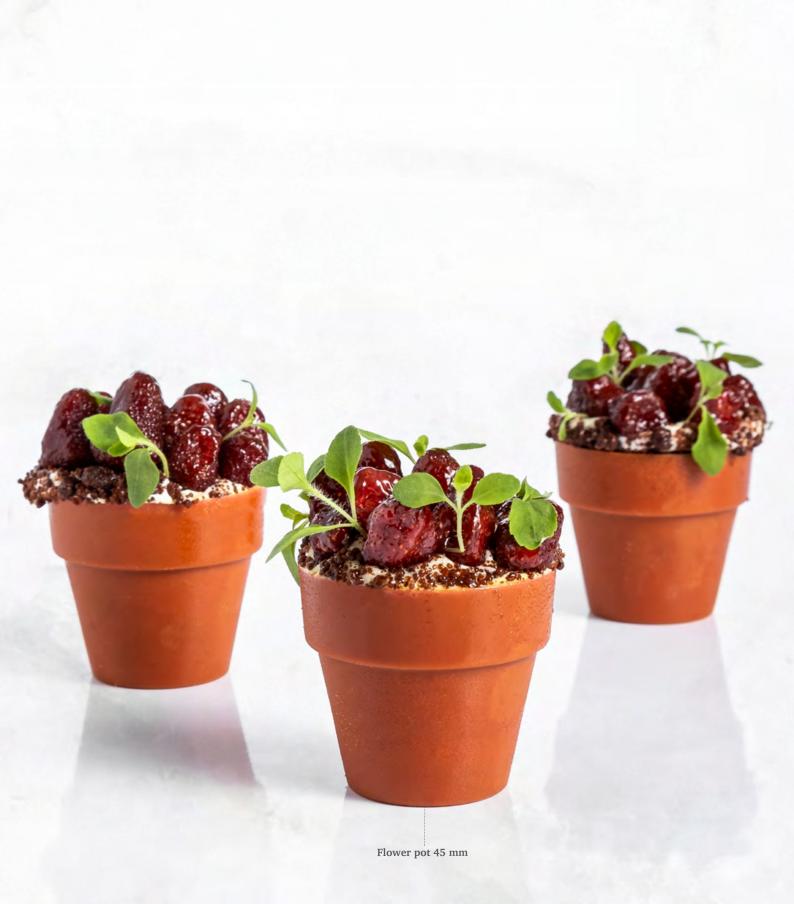

Recipe: Blooming indulgence created by Dobla pastry chef

10

Recipe: Strawberry from flowerpot created by pastry chef Lars Vierhout SPECIAL SELECTION FOR:

Summer celebrations

Sunglasses

Recipe: Summer created by pastry chef Michel Willaume