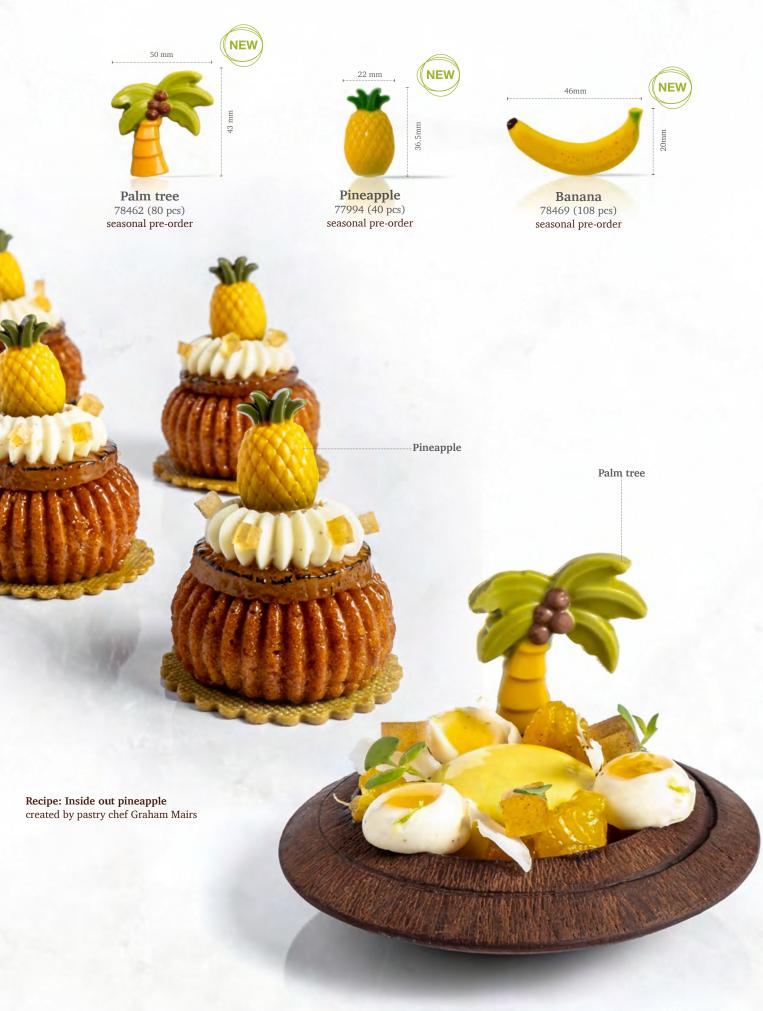

CLICK HERE TO VIEW A VIDEO OF 'SMILING SUN'

Recipe: Coconut Crush created by pastry chef Graham Mairs

CLICK HERE TO VIEW A VIDEO OF 'BANANA'

Recipe: Banana Split created by pastry chef Bart de Gans

**Truffle shells happies assortment** 77890 (252 pcs) 4 designs - 63 pcs/design *Volume 5ml (0,17 oz)* all year available