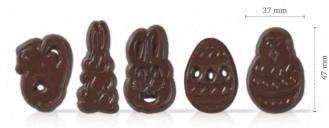

On the last page, please find our order waves for the seasonal items, to make sure you receive the desired quantities in time.

That's the Dopla Touch

SPECIAL SELECTION FOR:

Faster

Mini tulip eggs assortment

Recipe: Hidden Easter Eggs made by pastry chef Michel Willaume

Easter exclusive assortment milk 72308 (±258 pcs) seasonal pre-order

Easter exclusive assortment 71403 (±320 pcs) seasonal pre-order

Easter exclusive assortment milk

Recipe: Abricot Pistache created by pastry chef Bart de Gans

**Chocolate bunny face white** 77985 (112 pcs) seasonal pre-order

Bunny 77117 (112 pcs) seasonal pre-order

Rabbit butt 77363 (24 pcs) seasonal pre-order

**Carrot** 78334 (±175 pcs) all year available

Chocolate bunny face white

Confetti party mix

Recipe: Happy bunny faces created by pastry chef Michel Willaume

Recipe: Spring time nest created by pastry chef Michel Willaume