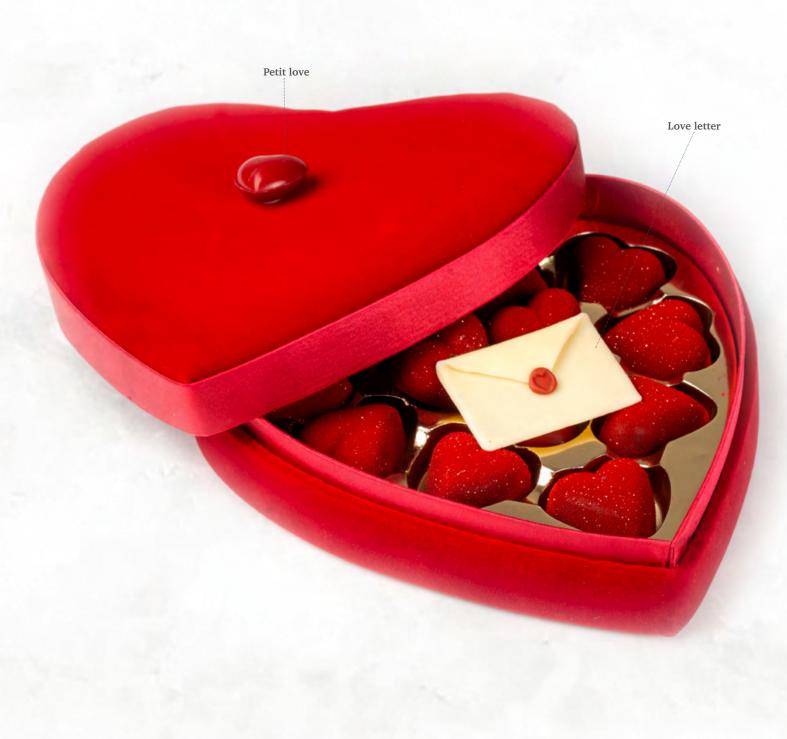

## SPECIAL SELECTION FOR:

love

For Valentine's Day, Mother's Day and other moments of Love.

±48 mm NEW ± 50 mm ±61 mm ± 35 mm **Heart white** 77067 (32 pcs) Love letter Sweet heart 77791 (64 pcs) 77987 (36 pcs) all year available seasonal pre-order all year available 30 mm 35 mm 35 mm 30 mm 35 mm 30 mm Heart dark/red 78349 (±235 pcs) With Love seal Heart red 77473 (216 pcs) 78350 (±395pcs) all year available all year available all year available With Love seal Love letter