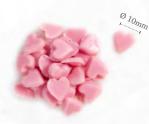

Rose petals pink 48174 (200 g) all year available

Forest shavings midi pink 78014 (1 kg =  $\pm 200$  pcs) all year available

**Curls strawberry** 48005 (4 kg) · 48000 (1,5 kg) all year available **strawberry flavoured** 

Sprinkle hearts pink 78413 (0.6 kg) all year available strawberry flavoured

Rose petals pink

Crispies strawberry 2,5kg 57423 (2,5 kg) all year available strawberry flavoured

Recipe: Rosa created by pastry chef Bart de Gans