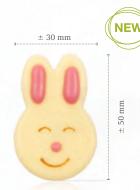

Recipe: Abricot Pistache created by pastry chef Bart de Gans

**Chocolate bunny face white** 77985 (112 pcs) seasonal pre-order

Bunny 77117 (112 pcs) seasonal pre-order

Rabbit butt 77363 (24 pcs) seasonal pre-order

**Carrot** 78334 (±175 pcs) all year available

Chocolate bunny face white

Confetti party mix

Recipe: Happy bunny faces created by pastry chef Michel Willaume

Recipe: Spring time nest created by pastry chef Michel Willaume