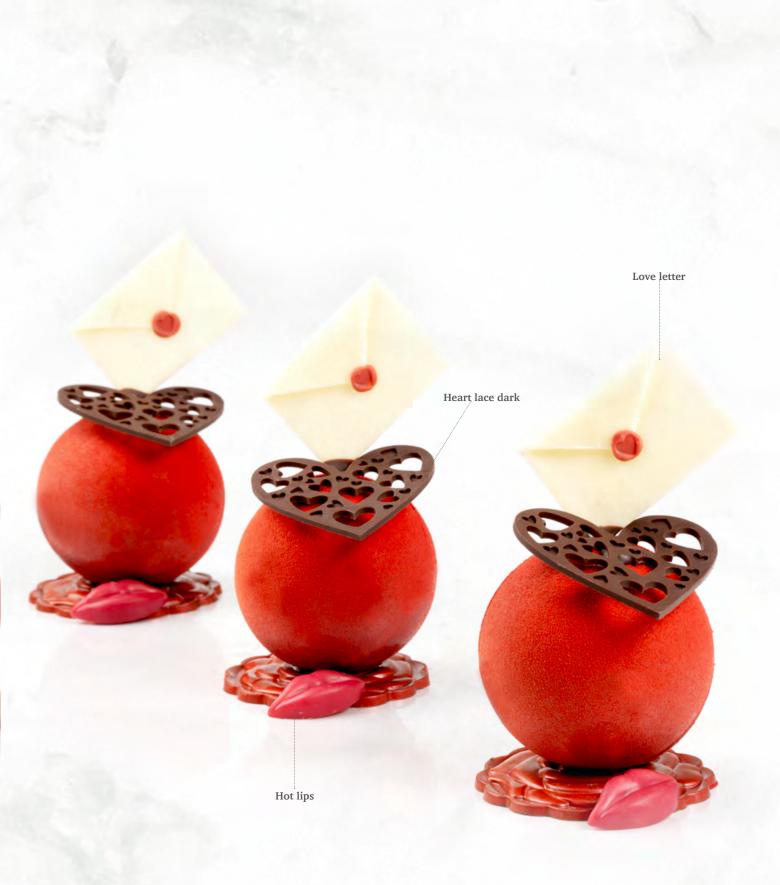

30

64 mm

64 mm

Recipe: Message with love created by pastry chef Graham Mairs

Love bear

Recipe: Comfy clouds created by pastry chef Michel Willaume

Hot lips 77564 (177 pcs) all year available

31

**Crumbly pink** 77771 (±486 pcs) all year available

NEW

54 mm

± 39.5 mm

± 37 mm

Love birds 78458 (90 pcs) seasonal pre-order

Heart lace dark 77986 (96 pcs) seasonal pre-order

Love birds