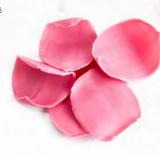

Rose petals pink 48174 (200 g) all year available

Forest shavings midi pink 78014 (1 kg =  $\pm 200$  pcs) all year available

**Curls strawberry** 48005 (4 kg) · 48000 (1,5 kg) all year available **strawberry flavoured** 

Sprinkle hearts pink 78413 (0.6 kg) all year available strawberry flavoured

Rose petals pink

Crispies strawberry 2,5kg 57423 (2,5 kg) all year available strawberry flavoured

Recipe: Rosa created by pastry chef Bart de Gans

Sprinkle hot lips 38414 (600g) all year available

Rose petals pink 48174 (200g) all year available

Petit love

Sprinkle heels

**Recipe: Shopping for lovely sweets** created by pastry chef Graham Mairs