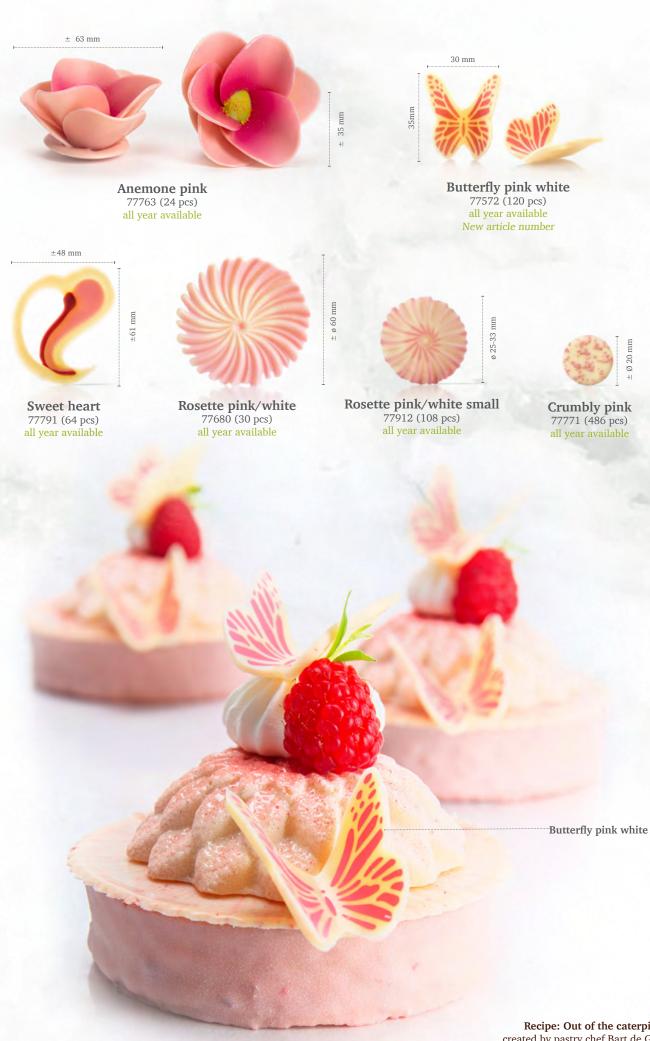

**Pink flower** 78222 (±302 pcs) all year available ø 32 mm

Puccini drop white/purple 73222 (±295 pcs) all year available

25

Domino square white/pink 73219 (±500 pcs) all year available

Recipe: The pink purity created by Dobla pastry chef