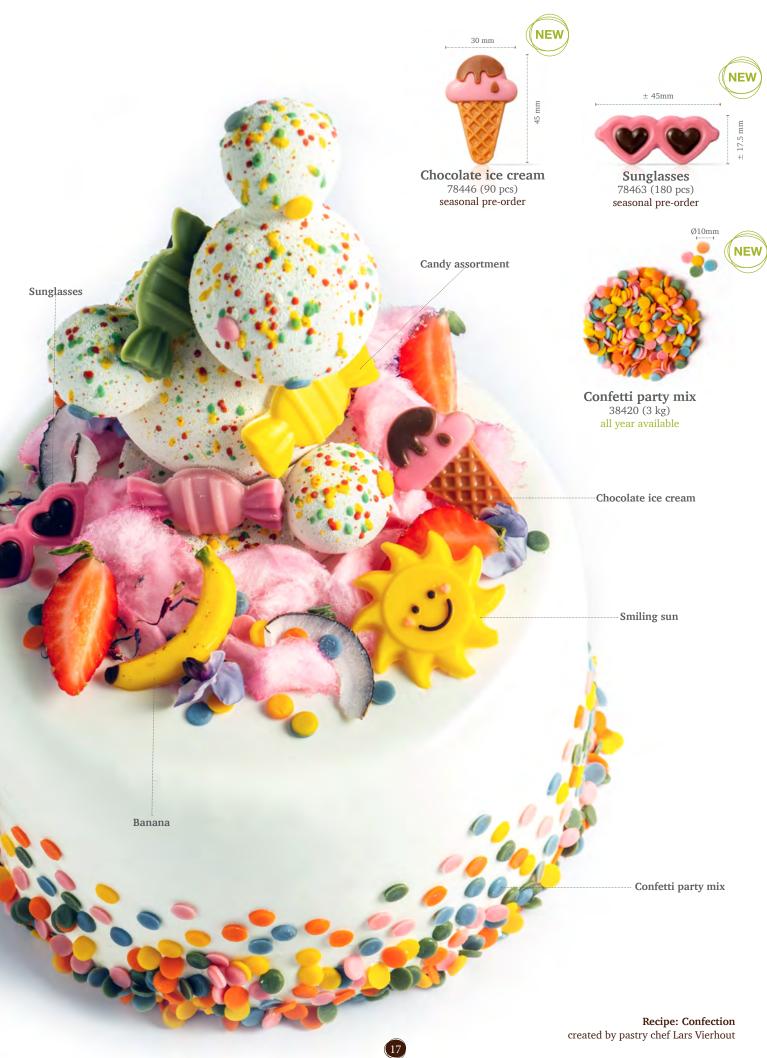

Recipe: Blooming indulgence created by Dobla pastry chef

10

Recipe: Strawberry from flowerpot created by pastry chef Lars Vierhout SPECIAL SELECTION FOR:

Summer celebrations

Sunglasses

Recipe: Summer created by pastry chef Michel Willaume

CLICK HERE TO VIEW A VIDEO OF 'SMILING SUN'

Recipe: Coconut Crush created by pastry chef Graham Mairs

CLICK HERE TO VIEW A VIDEO OF 'BANANA'

Recipe: Banana Split created by pastry chef Bart de Gans

**Truffle shells happies assortment** 77890 (252 pcs) 4 designs - 63 pcs/design *Volume 5ml (0,17 oz)* all year available