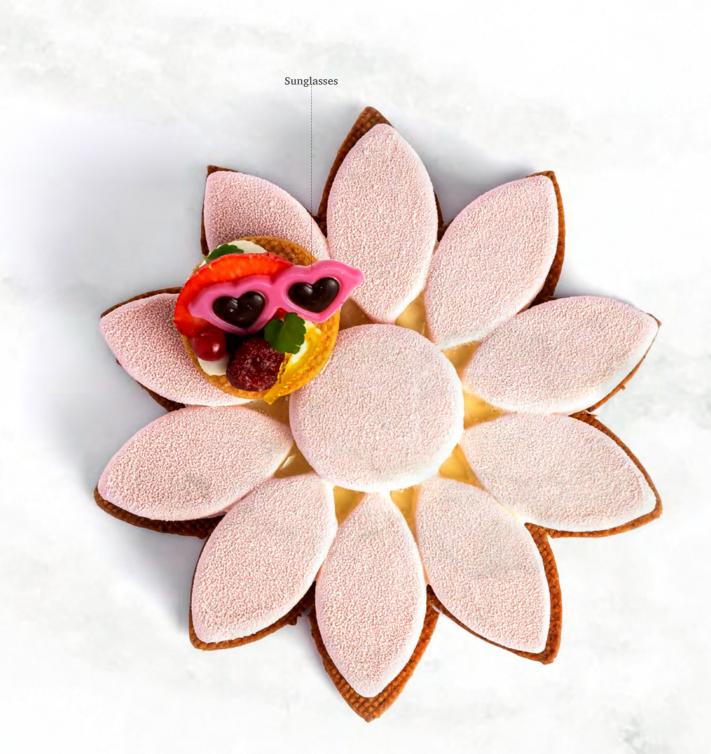

Recipe: Blooming indulgence created by Dobla pastry chef

10

Recipe: Strawberry from flowerpot created by pastry chef Lars Vierhout SPECIAL SELECTION FOR:

Summer celebrations

Sunglasses

Recipe: Summer created by pastry chef Michel Willaume