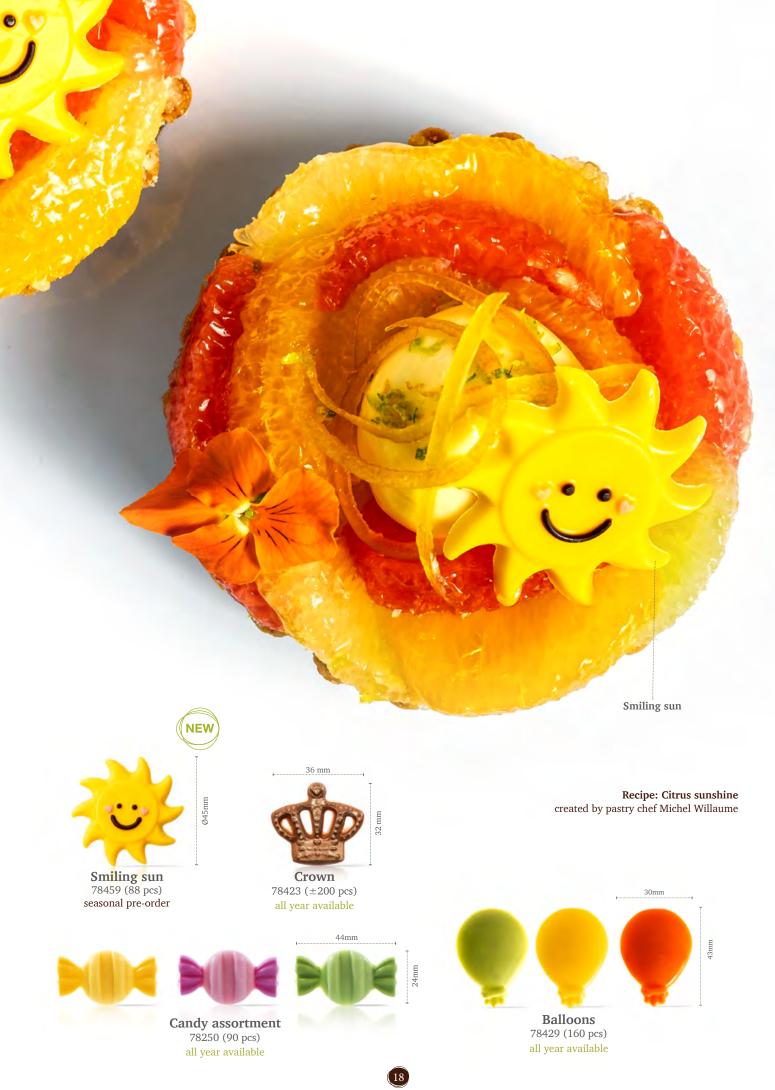

**Pink flower** 78222 (±302 pcs) all year available

Sunflower assortment 71269 (±235 pcs) all year available

Flower white 54018 (76 pcs) all year available

Flower dark 54010 (76 pcs) all year available

9

Recipe: Into the sun created by pastry chef Bart de Gans

Recipe: Blooming indulgence created by Dobla pastry chef

10

Recipe: Strawberry from flowerpot created by pastry chef Lars Vierhout SPECIAL SELECTION FOR:

Summer celebrations

Sunglasses

Recipe: Summer created by pastry chef Michel Willaume