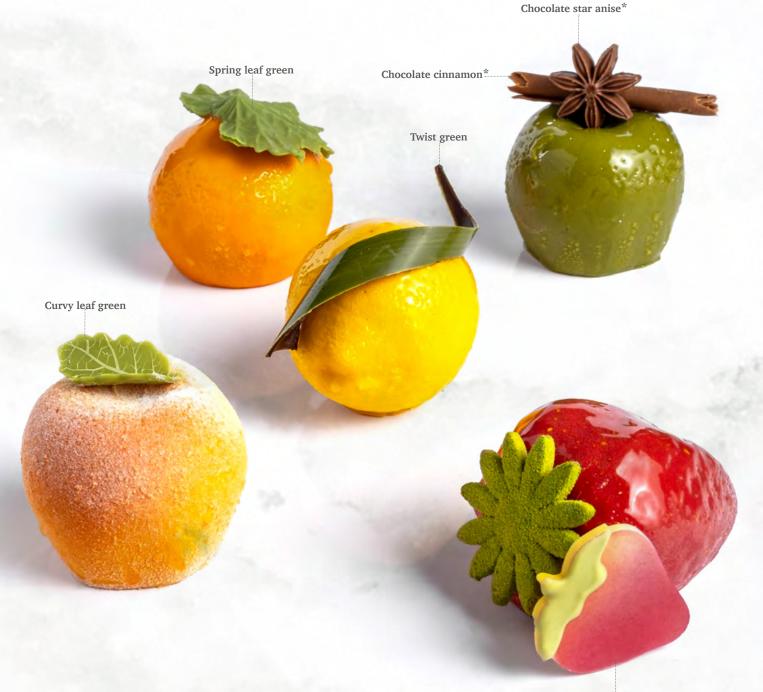

Chocolate strawberry silhouette\*

Purple flower 78468 (120 pcs) all year available New article number

**Sunflower 2D** 78248 (90 pcs) all year available

**Buttercup** 78227 (±302 pcs) all year available

Tournesol 77467 (72 pcs) all year available

**Pink flower** 78222 (±302 pcs) all year available

Sunflower assortment 71269 (±235 pcs) all year available

Flower white 54018 (76 pcs) all year available

Flower dark 54010 (76 pcs) all year available

9

Recipe: Into the sun created by pastry chef Bart de Gans