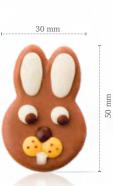

Recipe: Abricot Pistache created by pastry chef Bart de Gans

**Chocolate bunny face white** 77985 (112 pcs) seasonal pre-order

Bunny 77117 (112 pcs) seasonal pre-order

Rabbit butt 77363 (24 pcs) seasonal pre-order

**Carrot** 78334 (±175 pcs) all year available

Chocolate bunny face white

Confetti party mix

Recipe: Happy bunny faces created by pastry chef Michel Willaume

Recipe: Spring time nest created by pastry chef Michel Willaume