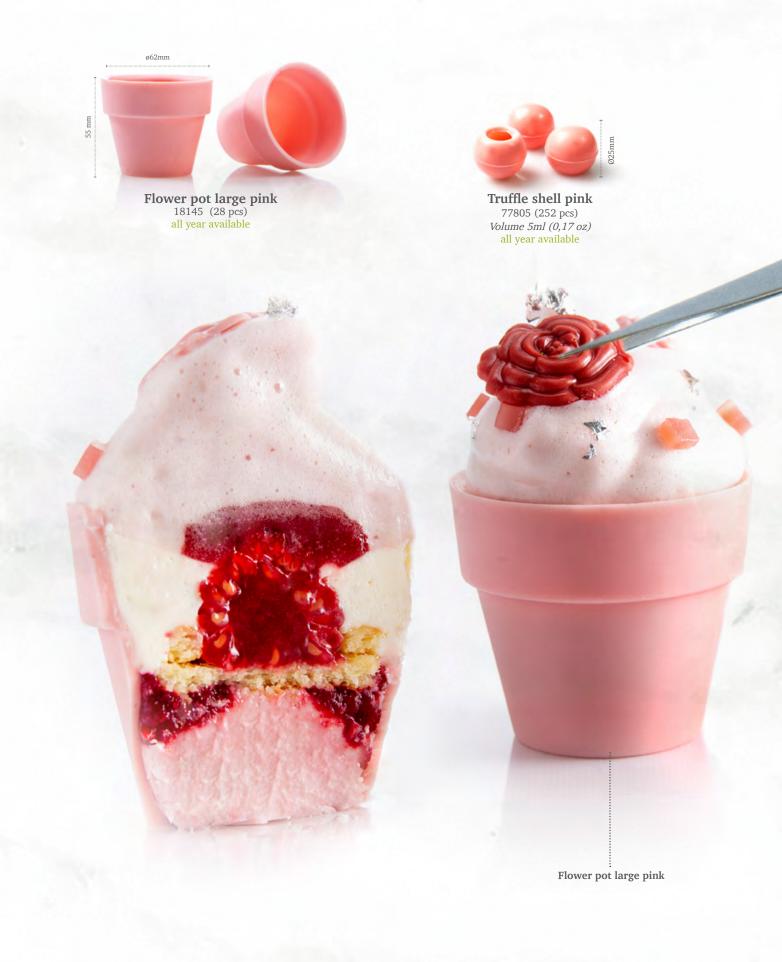

Recipe: Blooming indulgence created by Dobla pastry chef

10

Recipe: Strawberry from flowerpot created by pastry chef Lars Vierhout SPECIAL SELECTION FOR:

Summer celebrations

Sunglasses

Recipe: Summer created by pastry chef Michel Willaume

CLICK HERE TO VIEW A VIDEO OF 'SMILING SUN'

Recipe: Coconut Crush created by pastry chef Graham Mairs

CLICK HERE TO VIEW A VIDEO OF 'BANANA'

Recipe: Banana Split created by pastry chef Bart de Gans

**Truffle shells happies assortment** 77890 (252 pcs) 4 designs - 63 pcs/design *Volume 5ml (0,17 oz)* all year available