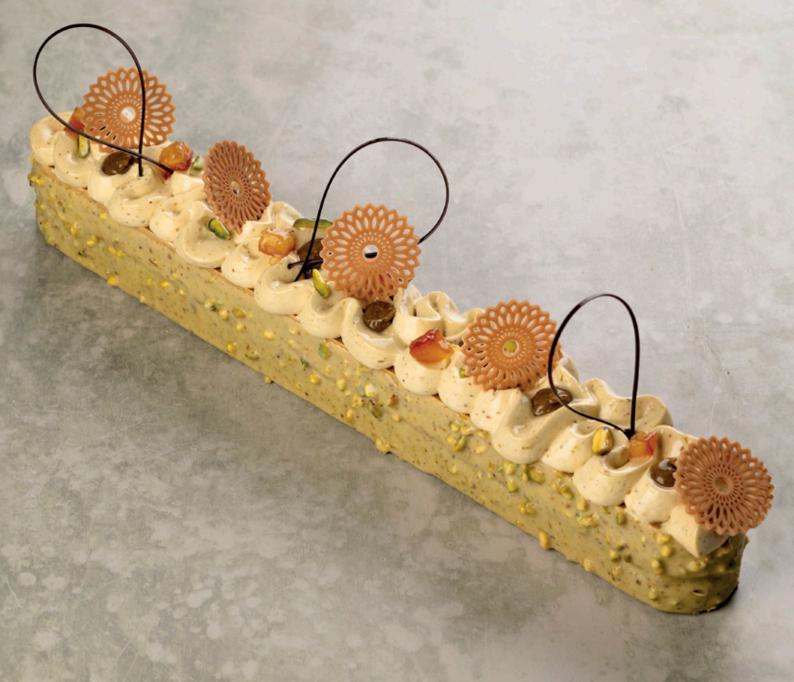

DISCOVER PLAYFUL INDULGENCE

DISCOVER MORE ON THESE TRENDS

35 mm

Lace flower amber 79021 (216 pcs)

Lace round dark 77911 (216 pcs)

Lace leaf milk assortment 77961 (180 pcs)

Elegance dark Asia 77295 (160 pcs)