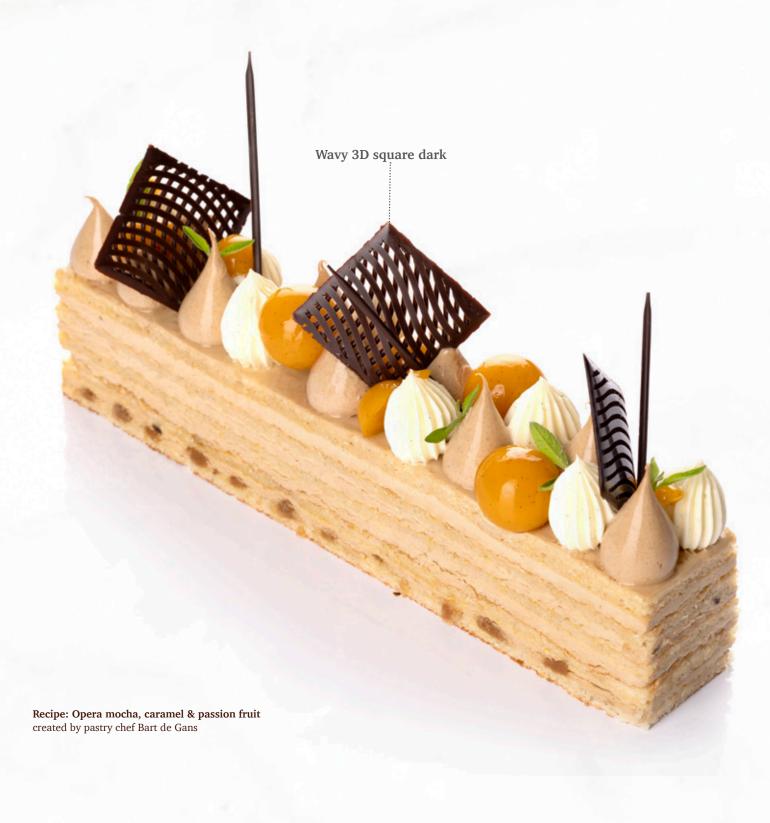

ace daily. Refinement and elegance can make a culinary creation look like an affordable luxury in the eyes of today's consumers.

Escapism is mainly about creating mood-lifting food products that are playful, colourful, cute, and also products that feel familiar yet modern: the so-called 'Newstalgia' trend. This really allows consumers to escape in a moment of indulgence.

With the inspiration and our creations in this Special, we aim to help you benefit from these latest consumer trends.

If you have any ideas or questions, please do not hesitate to contact us.



DISCOVER PURE ELEGANCE



DISCOVER PLAYFUL INDULGENCE



DISCOVER MORE ON THESE TRENDS









35 mm







Lace flower amber 79021 (216 pcs)



Lace round dark 77911 (216 pcs)



Lace leaf milk assortment 77961 (180 pcs)

















Elegance dark Asia 77295 (160 pcs)



Elegance white Asia 77297 (160 pcs)



Elegance milk Asia 77299 (160 pcs)



Curvy elegance dark 77038 (160 pcs)



Curvy elegance white 77039 (128 pcs)



White chocolate leaf 77785 (96 pcs)



Crinkle white chocolate 77770 (240 pcs)



Mini elegance assortment 71552 (576 pcs)

Elegance dark (192 pcs) Elegance white (192 pcs) Elegance milk (192 pcs)



## Elegance assortment Asia 77298 (160 pcs)

Elegance dark (48 pcs) Elegance white (48 pcs) Elegance milk (68 pcs)



## **Spear dark/white assortment** 71178 (±490 pcs)







## **OUR CHEFS:**



Bart de Gans



Christian Balbierer



**Graham Mairs** 



Lars Vierhout



Maurits van der Vooren Keeping his legacy alive



Michel Willaume



**Omar Ibrik** 





**CREATING** CHOCOLATE EXCIT