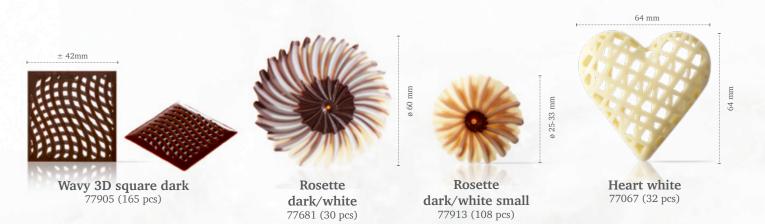

DISCOVER PLAYFUL INDULGENCE

DISCOVER MORE ON THESE TRENDS

35 mm

Lace flower amber 79021 (216 pcs)

Lace round dark 77911 (216 pcs)

Lace leaf milk assortment 77961 (180 pcs)

Elegance dark Asia 77295 (160 pcs)