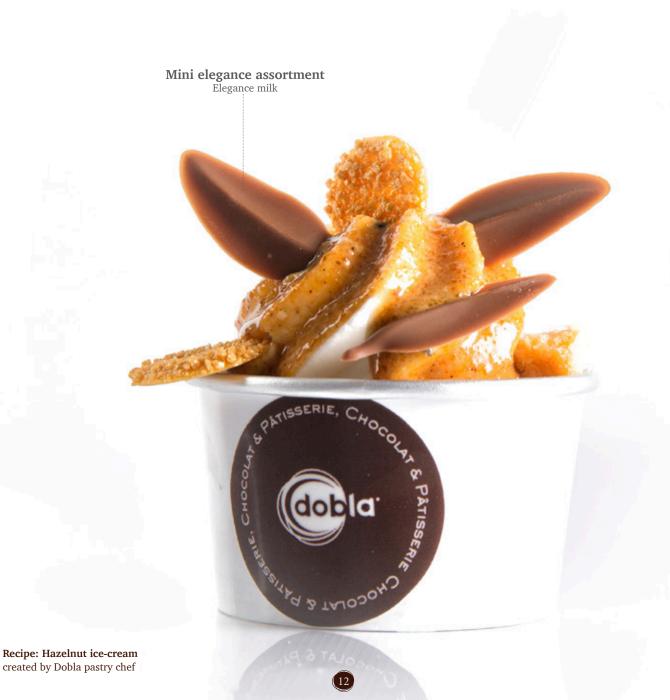

Mini elegance assortment 71552 (576 pcs)

Elegance dark (192 pcs) Elegance white (192 pcs) Elegance milk (192 pcs)