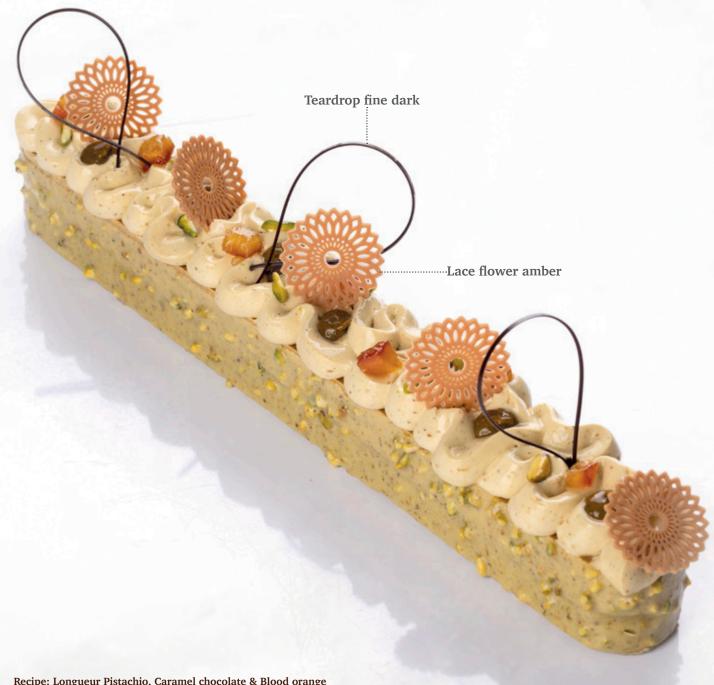

DISCOVER PLAYFUL INDULGENCE

DISCOVER MORE ON THESE TRENDS

35 mm

Lace flower amber 79021 (216 pcs)

Lace round dark 77911 (216 pcs)

Lace leaf milk assortment 77961 (180 pcs)

Elegance dark Asia 77295 (160 pcs)