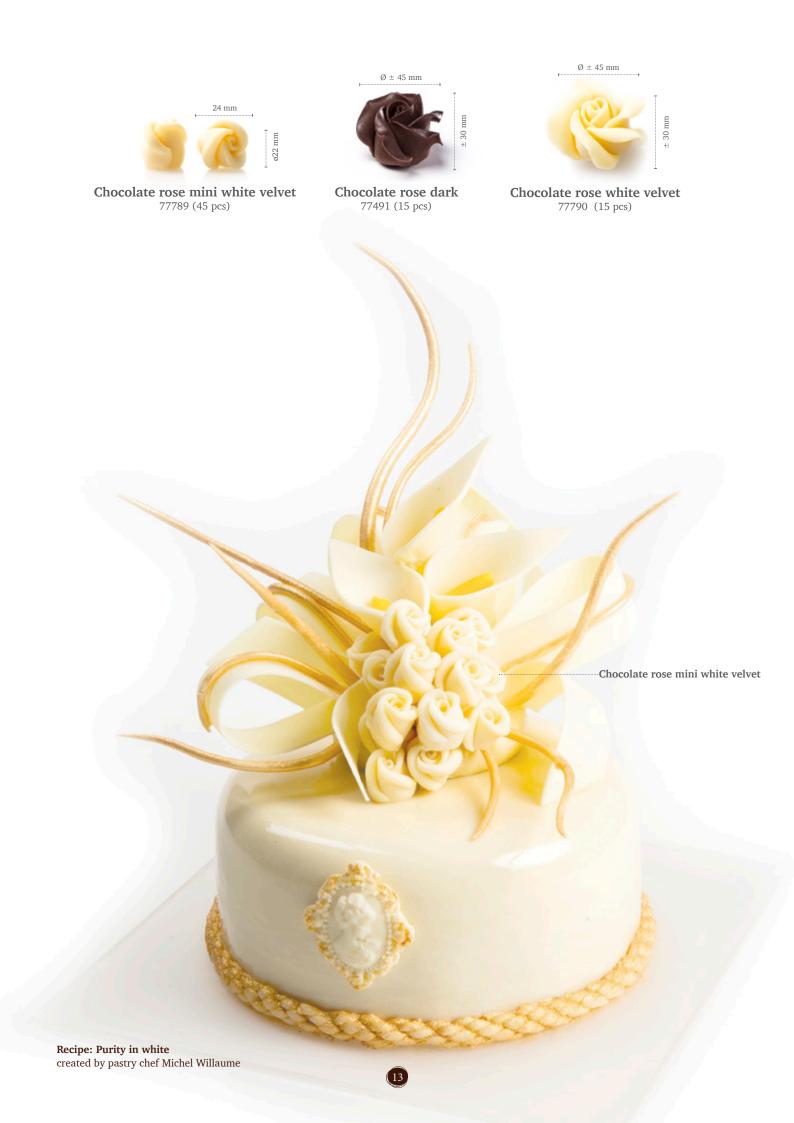

Elegance white Asia 77297 (160 pcs)

Elegance milk Asia 77299 (160 pcs)

Curvy elegance dark 77038 (160 pcs)

Curvy elegance white 77039 (128 pcs)

White chocolate leaf 77785 (96 pcs)

Crinkle white chocolate 77770 (240 pcs)