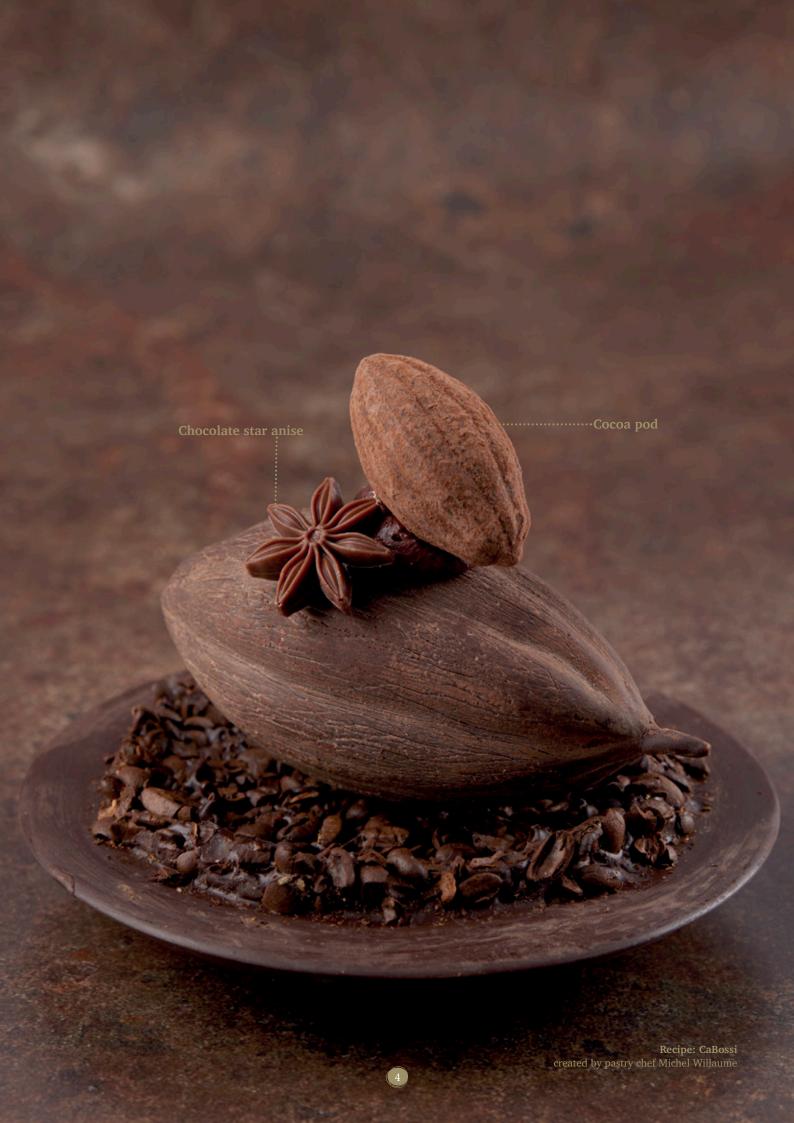

DISCOVER PLAYFUL INDULGENCE

DISCOVER MORE ON THESE TRENDS

35 mm

Lace flower amber 79021 (216 pcs)

Lace round dark 77911 (216 pcs)

Lace leaf milk assortment 77961 (180 pcs)

Elegance dark Asia 77295 (160 pcs)