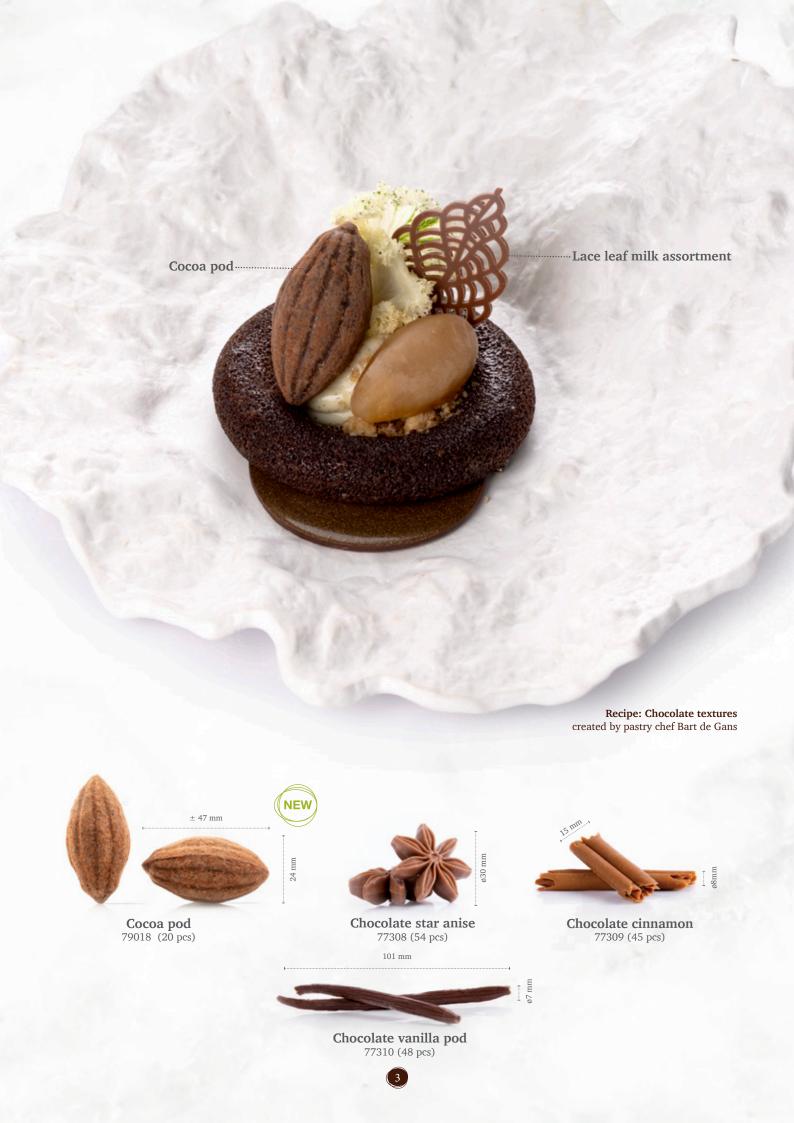

DISCOVER PLAYFUL INDULGENCE

DISCOVER MORE ON THESE TRENDS

35 mm

Lace flower amber 79021 (216 pcs)

Lace round dark 77911 (216 pcs)

Lace leaf milk assortment 77961 (180 pcs)

Elegance dark Asia 77295 (160 pcs)