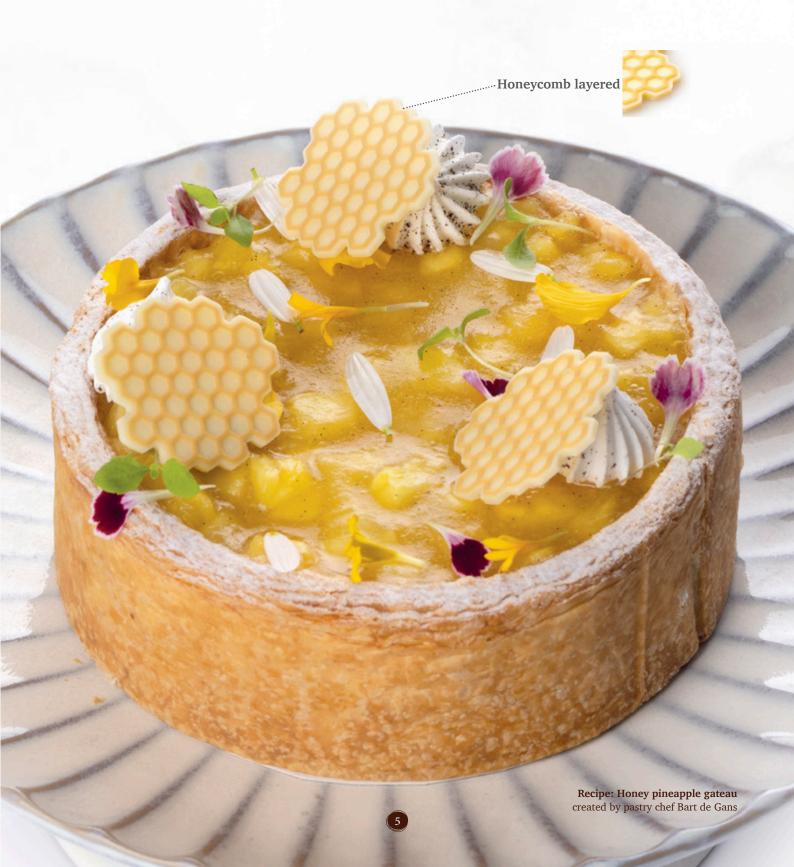

y' and 'Escapism' trends.

Consumers are increasingly looking for feel-good moments to balance the external influences they face daily. Refinement and elegance can make a culinary creation look like an affordable luxury in the eyes of today's consumers.

Escapism is mainly about creating mood-lifting food products that are playful, colourful, cute, and also products that feel familiar yet modern: the so-called 'Newstalgia' trend. This really allows consumers to escape in a moment of indulgence.

With the inspiration and our creations in this Special, we aim to help you benefit from these latest consumer trends.

If you have any ideas or questions, please do not hesitate to contact us.



DISCOVER PURE ELEGANCE



DISCOVER PLAYFUL INDULGENCE



DISCOVER MORE ON THESE TRENDS









35 mm







Lace flower amber 79021 (216 pcs)



Lace round dark 77911 (216 pcs)



Lace leaf milk assortment 77961 (180 pcs)

















Elegance dark Asia 77295 (160 pcs)



Elegance white Asia 77297 (160 pcs)



Elegance milk Asia 77299 (160 pcs)



Curvy elegance dark 77038 (160 pcs)



Curvy elegance white 77039 (128 pcs)



White chocolate leaf 77785 (96 pcs)



Crinkle white chocolate 77770 (240 pcs)



Mini elegance assortment 71552 (576 pcs)

Elegance dark (192 pcs) Elegance white (192 pcs) Elegance milk (192 pcs)



## Elegance assortment Asia 77298 (160 pcs)

Elegance dark (48 pcs) Elegance white (48 pcs) Elegance milk (68 pcs)



## **Spear dark/white assortment** 71178 (±490 pcs)







## **OUR CHEFS:**



Bart de Gans



Christian Balbierer



**Graham Mairs** 



Lars Vierho