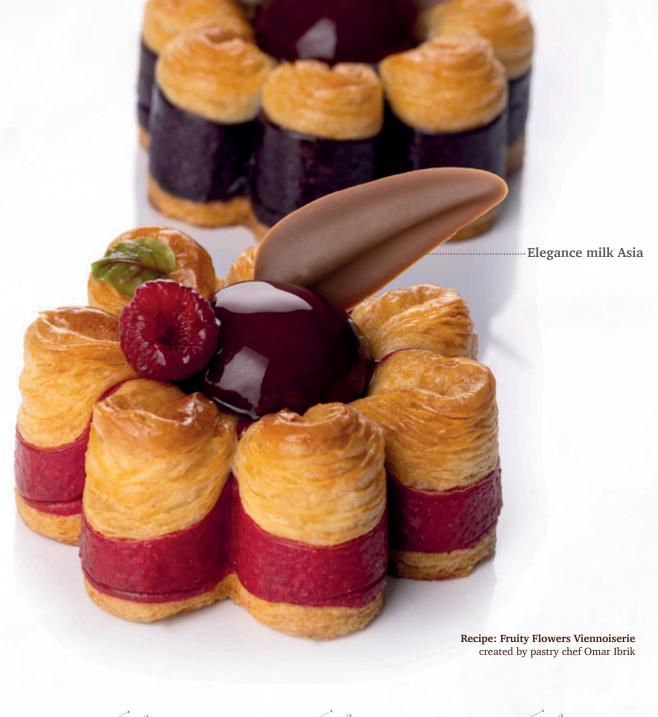

Elegance white Asia 77297 (160 pcs)

Elegance milk Asia 77299 (160 pcs)

Curvy elegance dark 77038 (160 pcs)

Curvy elegance white 77039 (128 pcs)

White chocolate leaf 77785 (96 pcs)

Crinkle white chocolate 77770 (240 pcs)