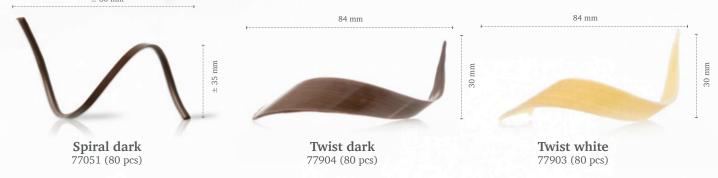

DISCOVER PLAYFUL INDULGENCE

DISCOVER MORE ON THESE TRENDS

35 mm

Lace flower amber 79021 (216 pcs)

Lace round dark 77911 (216 pcs)

Lace leaf milk assortment 77961 (180 pcs)

Elegance dark Asia 77295 (160 pcs)