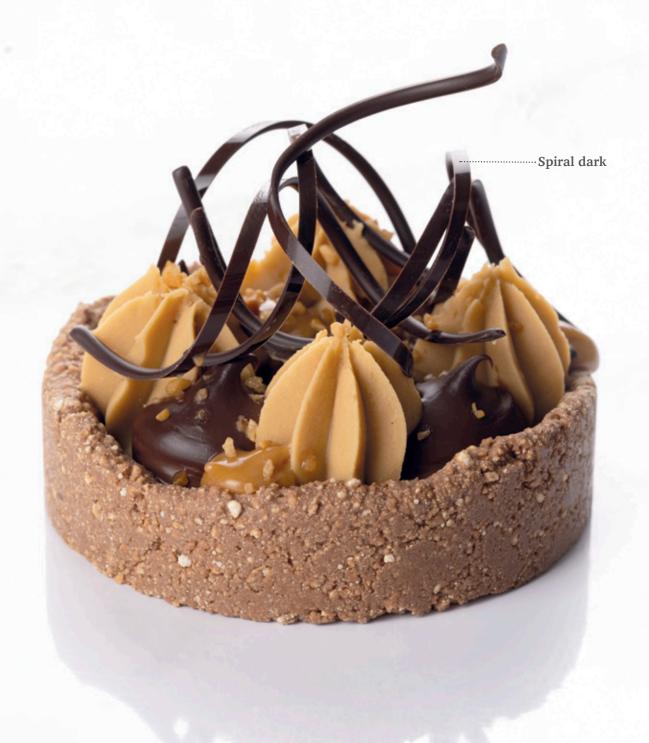

DISCOVER PLAYFUL INDULGENCE

DISCOVER MORE ON THESE TRENDS

35 mm

Lace flower amber 79021 (216 pcs)

Lace round dark 77911 (216 pcs)

Lace leaf milk assortment 77961 (180 pcs)

Elegance dark Asia 77295 (160 pcs)