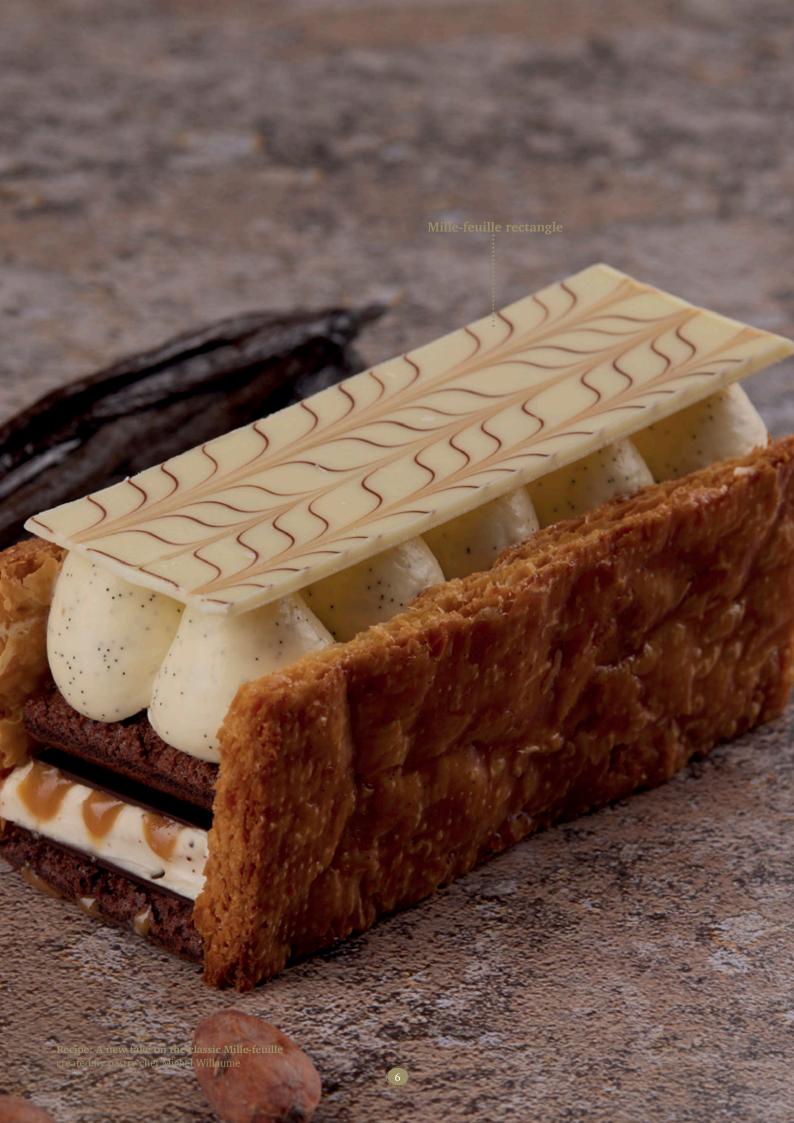

and 'Escapism' trends.

Consumers are increasingly looking for feel-good moments to balance the external influences they face daily. Refinement and elegance can make a culinary creation look like an affordable luxury in the eyes of today's consumers.

Escapism is mainly about creating mood-lifting food products that are playful, colourful, cute, and also products that feel familiar yet modern: the so-called 'Newstalgia' trend. This really allows consumers to escape in a moment of indulgence.

With the inspiration and our creations in this Special, we aim to help you benefit from these latest consumer trends.

If you have any ideas or questions, please do not hesitate to contact us.



DISCOVER PURE ELEGANCE



DISCOVER PLAYFUL INDULGENCE



DISCOVER MORE ON THESE TRENDS









35 mm







Lace flower amber 79021 (216 pcs)



Lace round dark 77911 (216 pcs)



Lace leaf milk assortment 77961 (180 pcs)

















Elegance dark Asia 77295 (160 pcs)



Elegance white Asia 77297 (160 pcs)



Elegance milk Asia 77299 (160 pcs)



Curvy elegance dark 77038 (160 pcs)



Curvy elegance white 77039 (128 pcs)



White chocolate leaf 77785 (96 pcs)



Crinkle white chocolate 77770 (240 pcs)



Mini elegance assortment 71552 (576 pcs)

Elegance dark (192 pcs) Elegance white (192 pcs) Elegance milk (192 pcs)



## Elegance assortment Asia 77298 (160 pcs)

Elegance dark (48 pcs) Elegance white (48 pcs) Elegance milk (68 pcs)



## **Spear dark/white assortment** 71178 (±490 pcs)







## **OUR CHEFS:**



Bart de Gans



Christian Balbierer



**Graham Mairs** 



Lars Vierhout