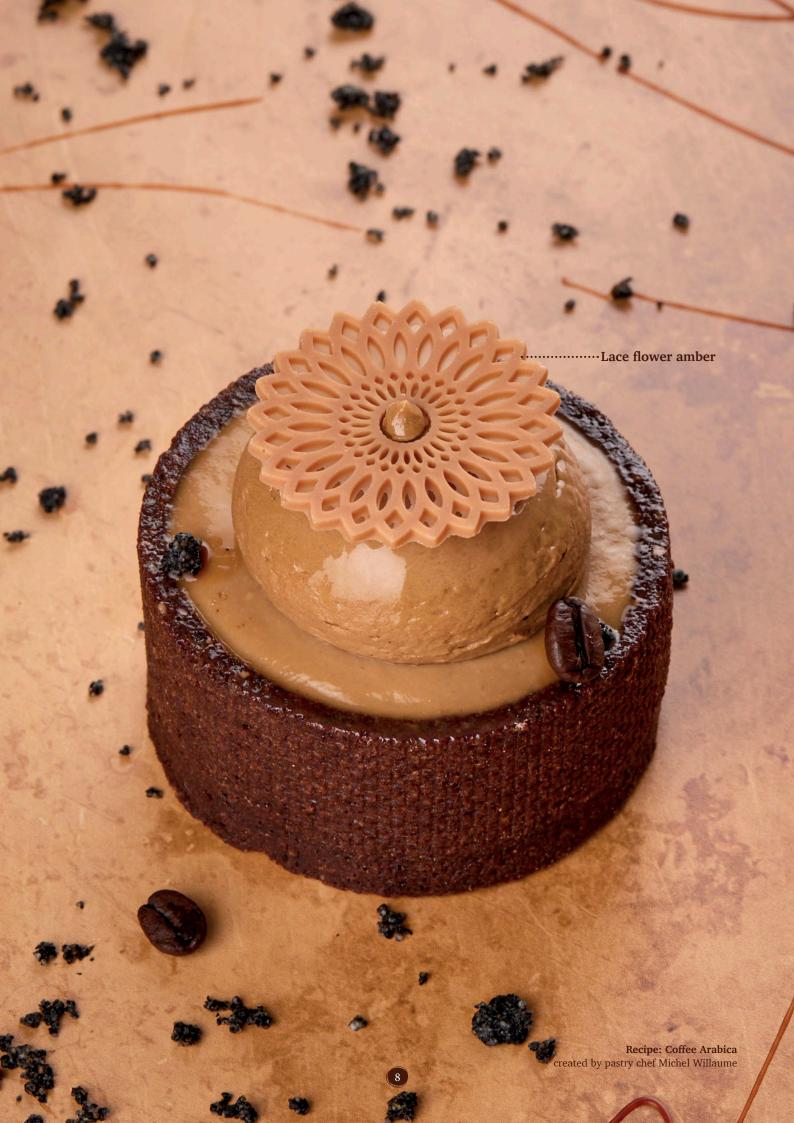

DISCOVER PLAYFUL INDULGENCE

DISCOVER MORE ON THESE TRENDS

35 mm

Lace flower amber 79021 (216 pcs)

Lace round dark 77911 (216 pcs)

Lace leaf milk assortment 77961 (180 pcs)

Elegance dark Asia 77295 (160 pcs)