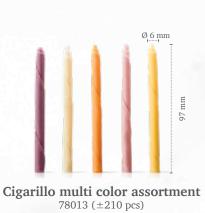

# Comic candles assortment Comic heart shaped balloon

Comic spots & sticks assortment

Rosette pink/white small 77912 (108 pcs)

Splash milk 77179 (195 pcs)

Hearts love messages assortment 38421 (312 pcs)

Animal assortment 77788 (108 pcs)