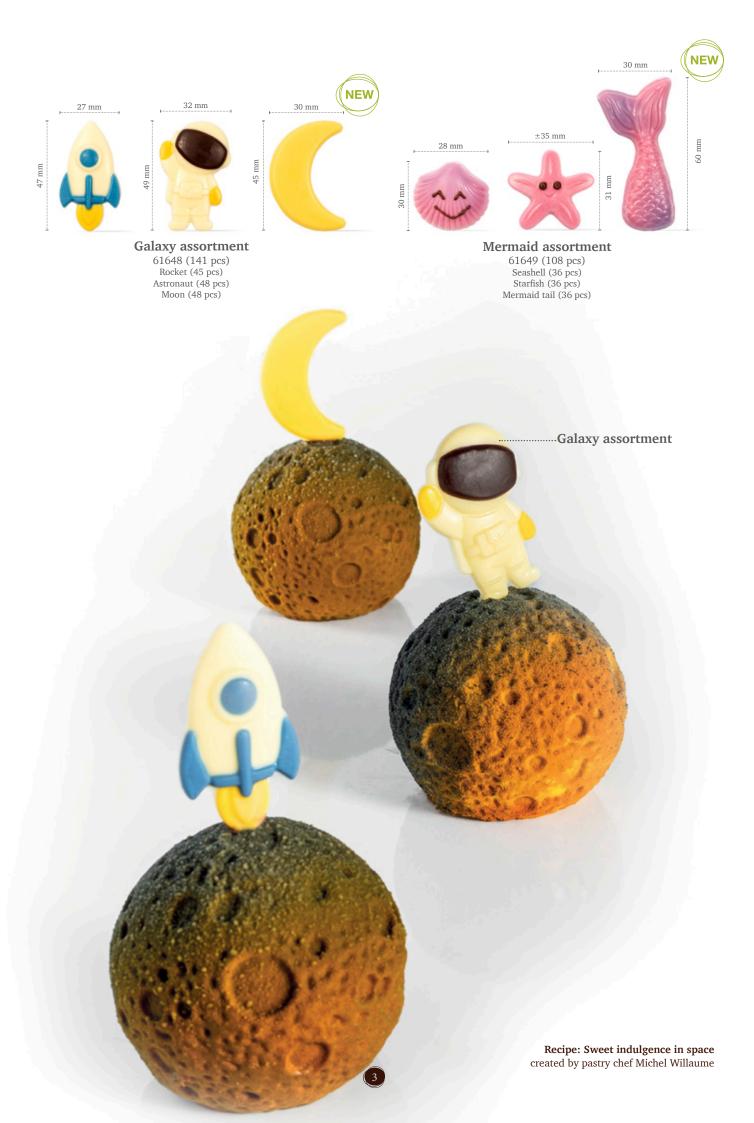

Escapism is mainly about creating mood-lifting food products that are playful, colourful, cute, and also products that feel familiar yet modern: the so-called 'Newstalgia' trend. This really allows consumers to escape in a moment of indulgence.