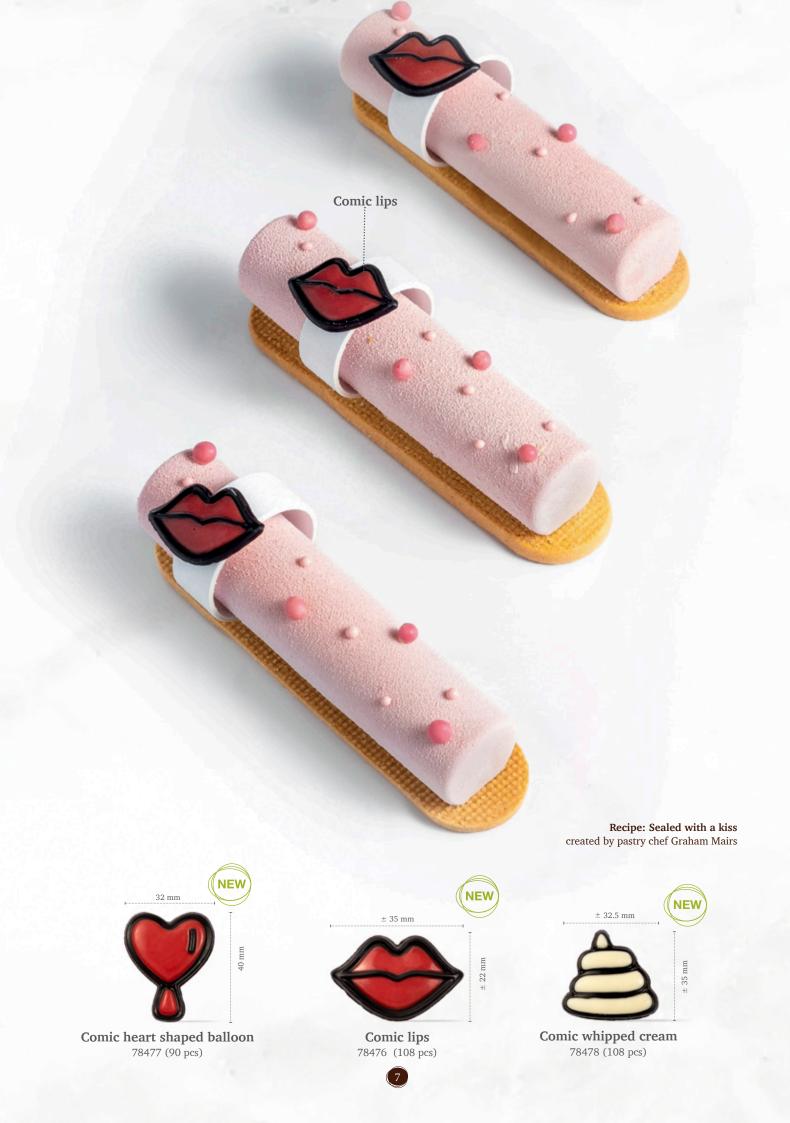

# Comic candles assortment Comic heart shaped balloon

Comic spots & sticks assortment

Rosette pink/white small 77912 (108 pcs)

Splash milk 77179 (195 pcs)

Hearts love messages assortment 38421 (312 pcs)

Animal assortment 77788 (108 pcs)