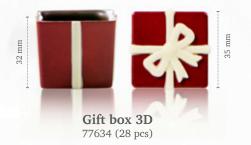

Faces assortment 77802 (124 pcs)

Chocolate bee 77889 (150 pcs)

**Panda** 77780 (105 pcs)

**Ladybug** 77557 (176 pcs)

Recipe: B – Happy

Diablo triangle orange & yellow 73291 (±290 pcs)

Recipe: Surprise gift box created by pastry chef Michel Willaume