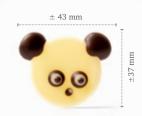

Faces assortment 77802 (124 pcs)

Chocolate bee 77889 (150 pcs)

**Panda** 77780 (105 pcs)

**Ladybug** 77557 (176 pcs)

Recipe: B – Happy

Diablo triangle orange & yellow 73291 (±290 pcs)

Recipe: Surprise gift box created by pastry chef Michel Willaume