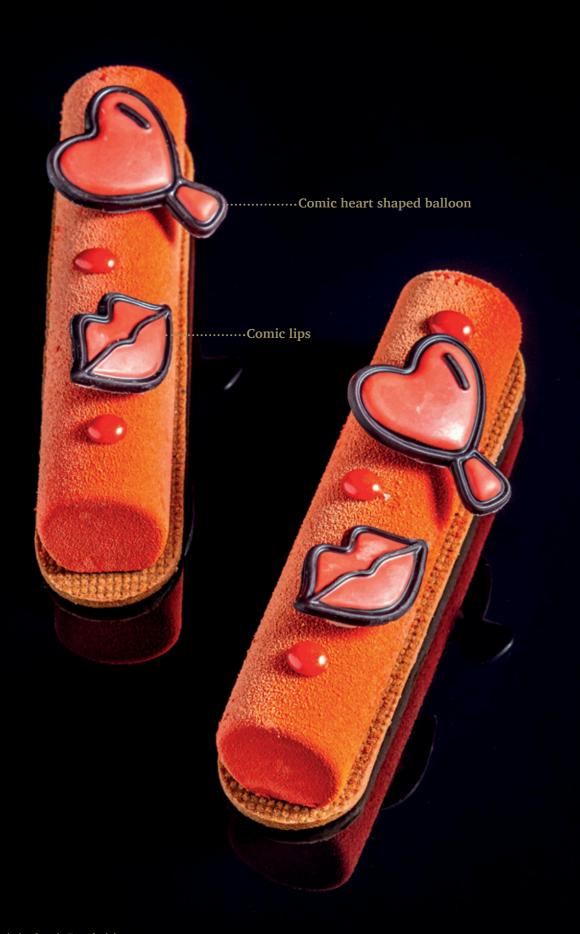

# Comic candles assortment Comic heart shaped balloon

Comic spots & sticks assortment

Rosette pink/white small 77912 (108 pcs)

Splash milk 77179 (195 pcs)

Hearts love messages assortment 38421 (312 pcs)

Animal assortment 77788 (108 pcs)