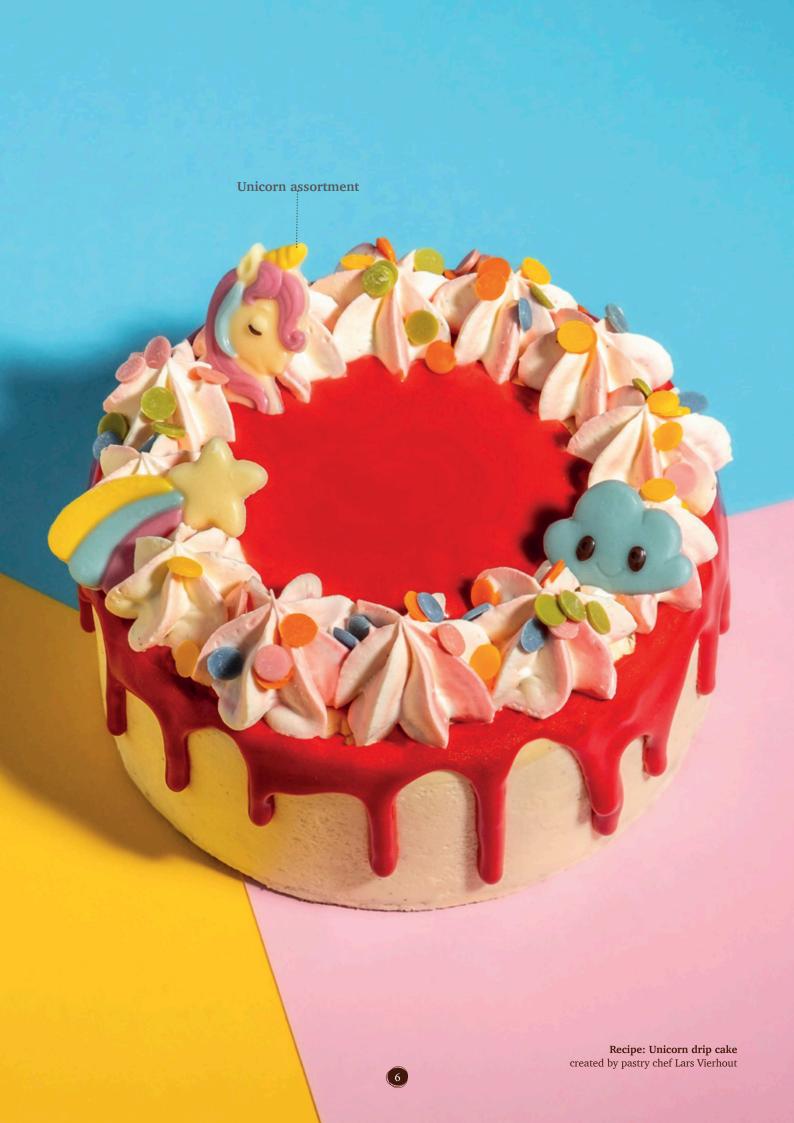

DISCOVER
PURE ELEGANCE

DISCOVER MORE ON THESE TRENDS

Unicorn assortment 61650 (138 pcs) Unicorn (45 pcs) Star (48 pcs) Cloud (45 pcs)

Comic spots & sticks assortment 78475 (224 pcs)