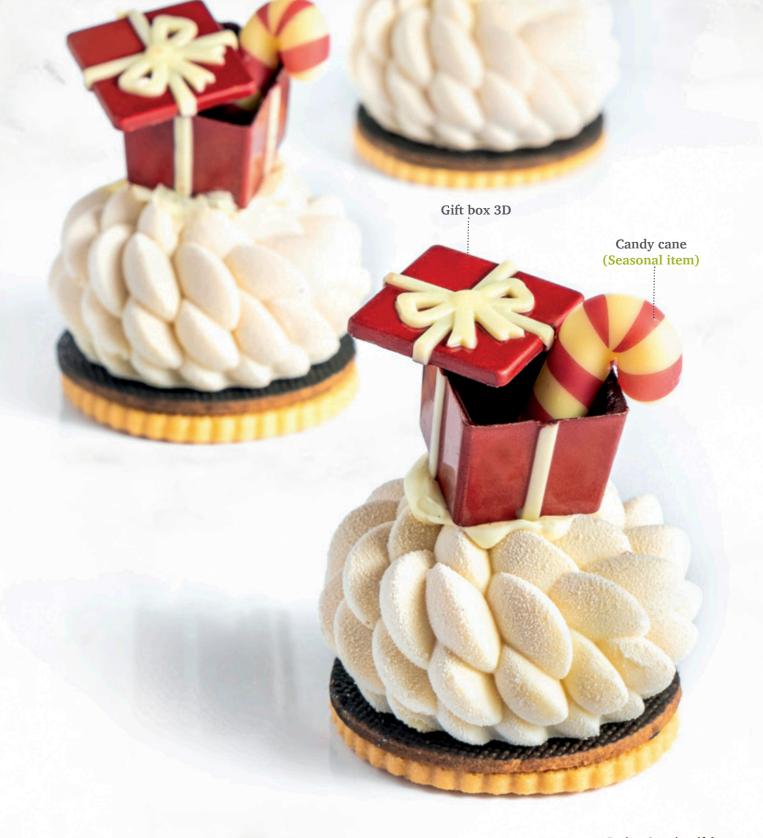

Faces assortment 77802 (124 pcs)

Chocolate bee 77889 (150 pcs)

**Panda** 77780 (105 pcs)

**Ladybug** 77557 (176 pcs)

Recipe: B – Happy

Diablo triangle orange & yellow 73291 (±290 pcs)

Recipe: Surprise gift box created by pastry chef Michel Willaume