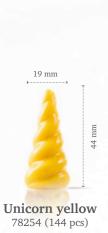

DISCOVER
PURE ELEGANCE

DISCOVER MORE ON THESE TRENDS

Unicorn assortment 61650 (138 pcs) Unicorn (45 pcs) Star (48 pcs) Cloud (45 pcs)

Comic spots & sticks assortment 78475 (224 pcs)