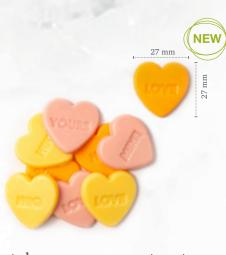

# Comic candles assortment Comic heart shaped balloon

Comic spots & sticks assortment

Rosette pink/white small 77912 (108 pcs)

Splash milk 77179 (195 pcs)

Hearts love messages assortment 38421 (312 pcs)

Animal assortment 77788 (108 pcs)