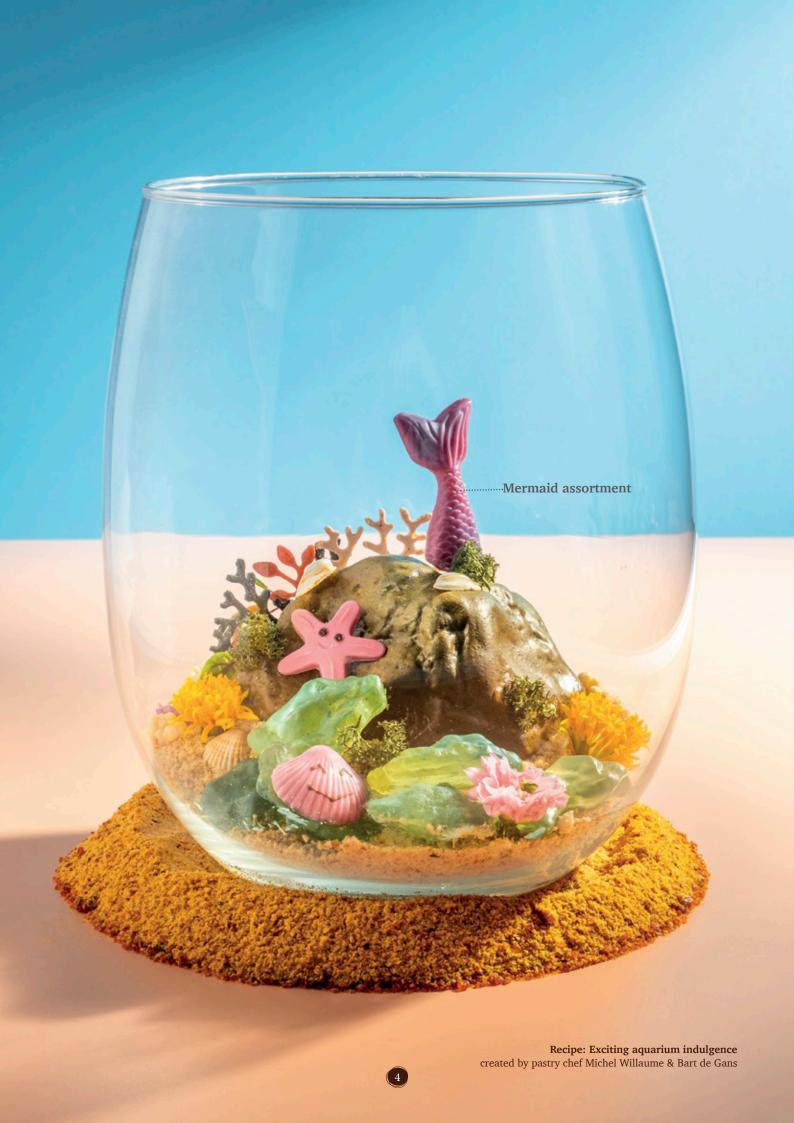

Escapism is mainly about creating mood-lifting food products that are playful, colourful, cute, and also products that feel familiar yet modern: the so-called 'Newstalgia' trend. This really allows consumers to escape in a moment of indulgence.