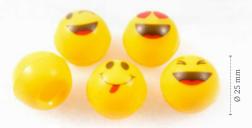

Faces assortment 77802 (124 pcs)

Chocolate bee 77889 (150 pcs)

**Panda** 77780 (105 pcs)

**Ladybug** 77557 (176 pcs)

Recipe: B – Happy

Diablo triangle orange & yellow 73291 (±290 pcs)

Recipe: Surprise gift box created by pastry chef Michel Willaume