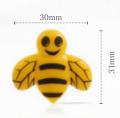

Faces assortment 77802 (124 pcs)

Chocolate bee 77889 (150 pcs)

**Panda** 77780 (105 pcs)

**Ladybug** 77557 (176 pcs)

Recipe: B – Happy

Diablo triangle orange & yellow 73291 (±290 pcs)

Recipe: Surprise gift box created by pastry chef Michel Willaume