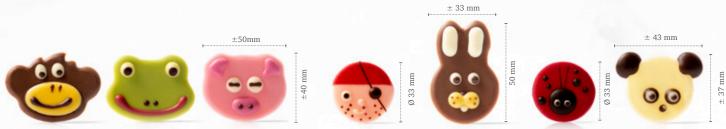

Faces assortment 77802 (124 pcs)

Chocolate bee 77889 (150 pcs)

**Panda** 77780 (105 pcs)

**Ladybug** 77557 (176 pcs)

Recipe: B – Happy

Diablo triangle orange & yellow 73291 (±290 pcs)

Recipe: Surprise gift box created by pastry chef Michel Willaume