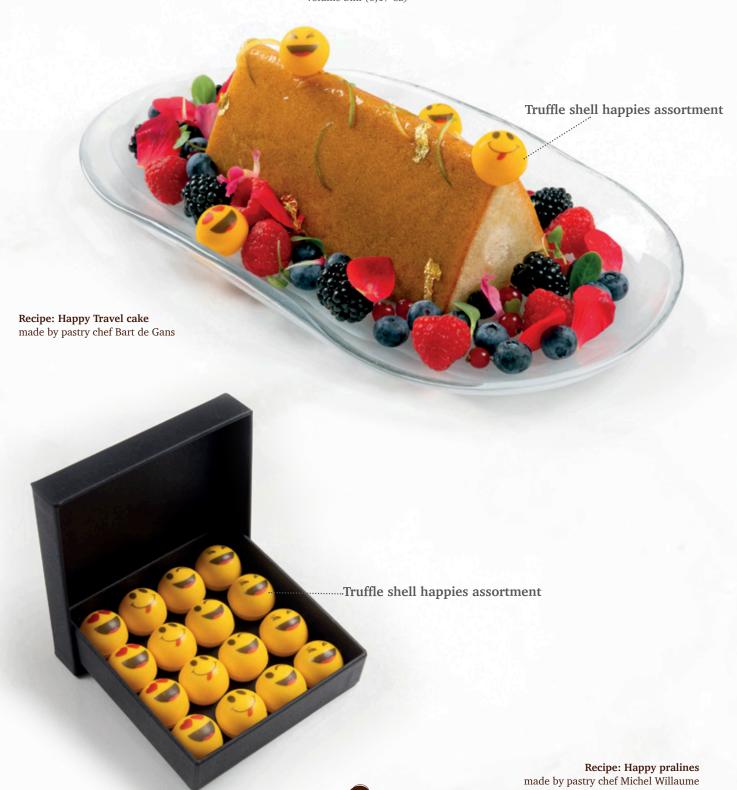

Faces assortment 77802 (124 pcs)

Chocolate bee 77889 (150 pcs)

**Panda** 77780 (105 pcs)

**Ladybug** 77557 (176 pcs)

Recipe: B – Happy

Diablo triangle orange & yellow 73291 (±290 pcs)

Recipe: Surprise gift box created by pastry chef Michel Willaume

Truffle shell happies assortment 77890 (252 pcs) 4 designs - 63 pcs/design Volume 5ml (0,17 oz)