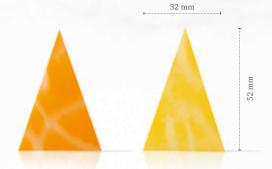

Faces assortment 77802 (124 pcs)

Chocolate bee 77889 (150 pcs)

**Panda** 77780 (105 pcs)

**Ladybug** 77557 (176 pcs)

Recipe: B – Happy

Diablo triangle orange & yellow 73291 (±290 pcs)

Recipe: Surprise gift box created by pastry chef Michel Willaume