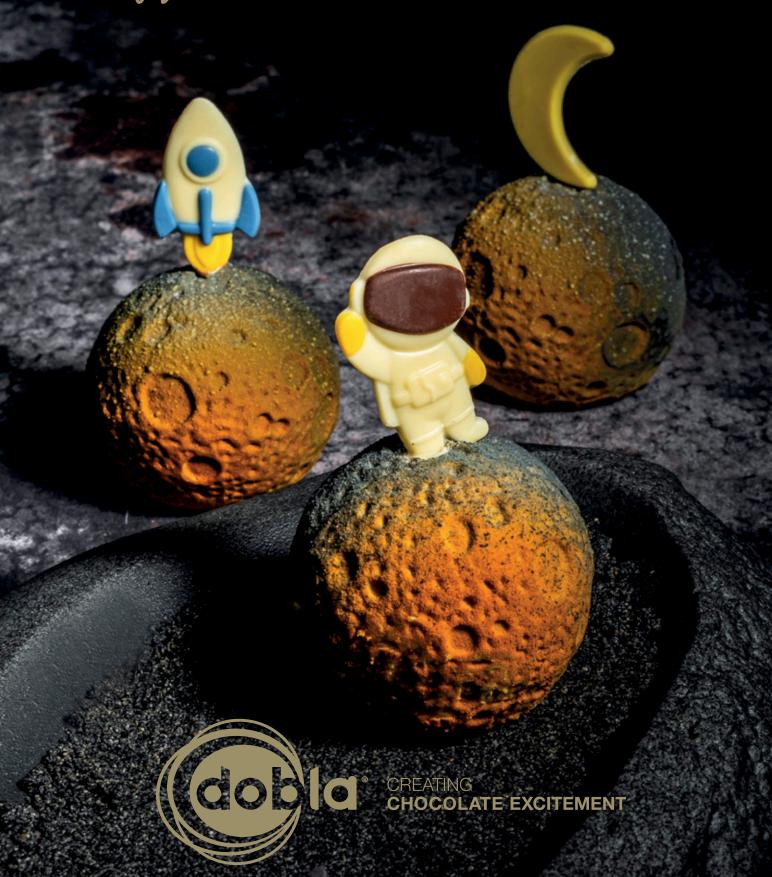

Escapism is mainly about creating mood-lifting food products that are playful, colourful, cute, and also products that feel familiar yet modern: the so-called 'Newstalgia' trend. This really allows consumers to escape in a moment of indulgence.