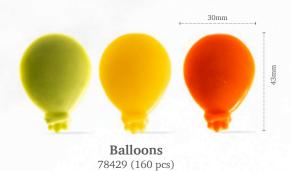

# Comic candles assortment Comic heart shaped balloon

Comic spots & sticks assortment

Rosette pink/white small 77912 (108 pcs)

Splash milk 77179 (195 pcs)

Hearts love messages assortment 38421 (312 pcs)

Animal assortment 77788 (108 pcs)