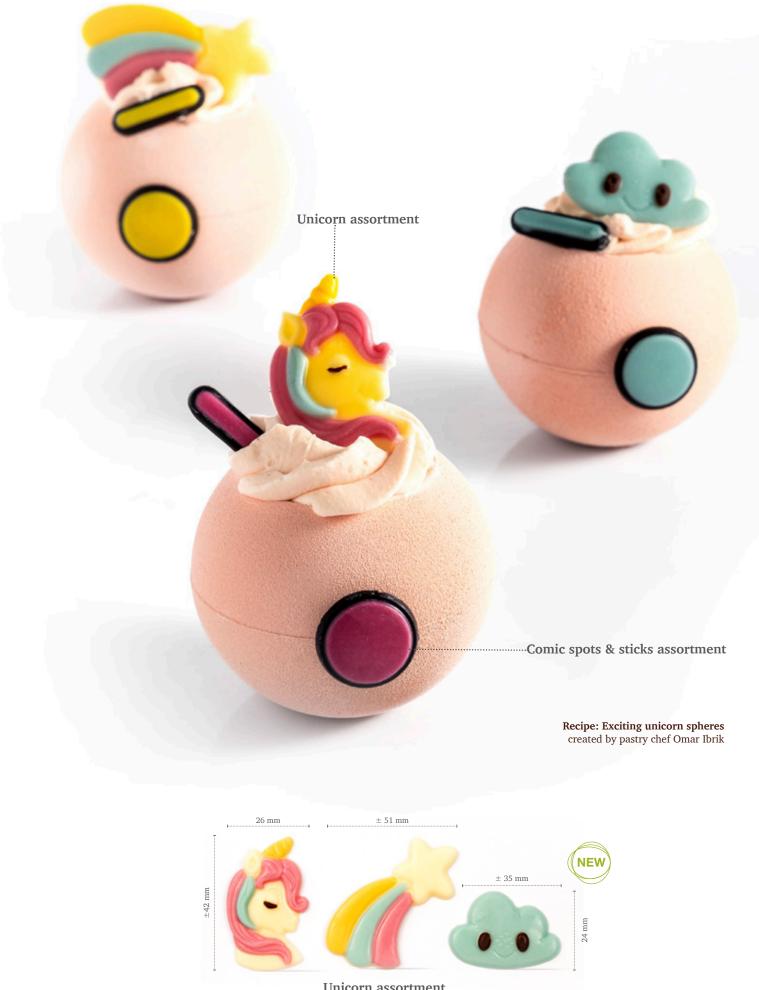

DISCOVER
PURE ELEGANCE

DISCOVER MORE ON THESE TRENDS

Unicorn assortment 61650 (138 pcs) Unicorn (45 pcs) Star (48 pcs) Cloud (45 pcs)

Comic spots & sticks assortment 78475 (224 pcs)