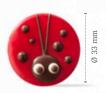

Faces assortment 77802 (124 pcs)

Chocolate bee 77889 (150 pcs)

**Panda** 77780 (105 pcs)

**Ladybug** 77557 (176 pcs)

Recipe: B – Happy

Diablo triangle orange & yellow 73291 (±290 pcs)

Recipe: Surprise gift box created by pastry chef Michel Willaume