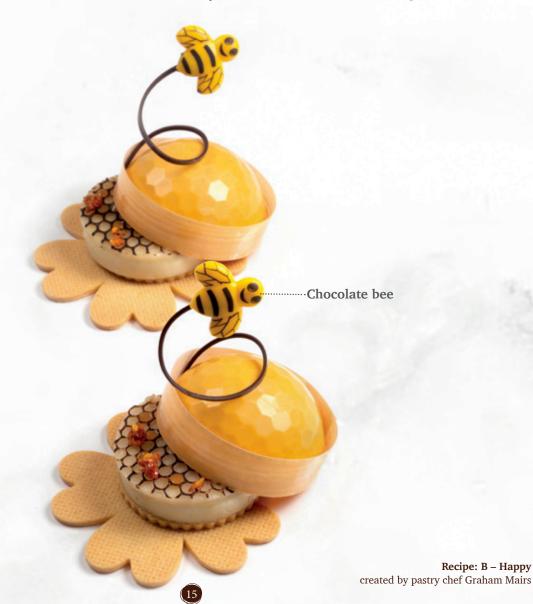

Faces assortment 77802 (124 pcs)

Chocolate bee 77889 (150 pcs)

**Panda** 77780 (105 pcs)

**Ladybug** 77557 (176 pcs)

Recipe: B – Happy

Diablo triangle orange & yellow 73291 (±290 pcs)

Recipe: Surprise gift box created by pastry chef Michel Willaume