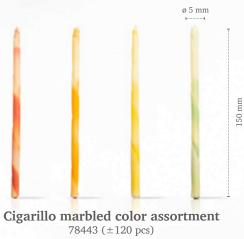

# Comic candles assortment Comic heart shaped balloon

Comic spots & sticks assortment

Rosette pink/white small 77912 (108 pcs)

Splash milk 77179 (195 pcs)

Hearts love messages assortment 38421 (312 pcs)

Animal assortment 77788 (108 pcs)