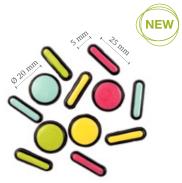

# Comic candles assortment Comic heart shaped balloon

Comic spots & sticks assortment

Rosette pink/white small 77912 (108 pcs)

Splash milk 77179 (195 pcs)

Hearts love messages assortment 38421 (312 pcs)

Animal assortment 77788 (108 pcs)