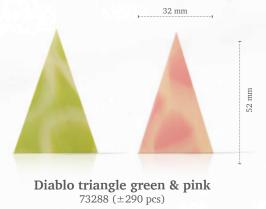

Faces assortment 77802 (124 pcs)

Chocolate bee 77889 (150 pcs)

**Panda** 77780 (105 pcs)

**Ladybug** 77557 (176 pcs)

Recipe: B – Happy

Diablo triangle orange & yellow 73291 (±290 pcs)

Recipe: Surprise gift box created by pastry chef Michel Willaume