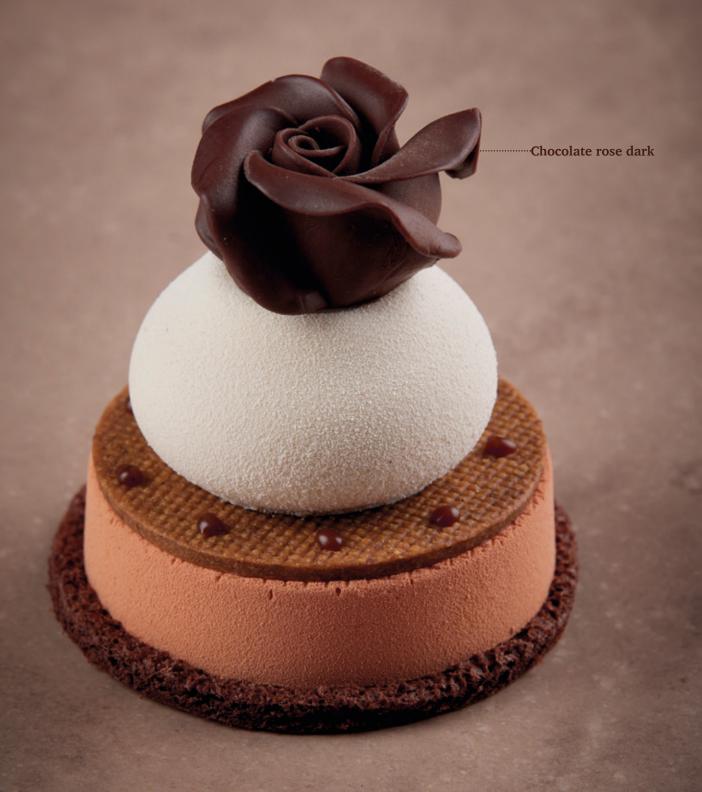

Elegance dark 77137 (160 pcs)

Elegance white 77182 (160 pcs)

Elegance milk 77056 (160 pcs)

Crinkle white chocolate 77770 (240 pcs)

Curvy elegance dark 77038 (128 pcs)

Curvy elegance white 77039 (128 pcs)

White chocolate leaf 77785 (96 pcs)

Mini elegance assortment 71552 (576 pcs)

**Ring dark** 15001 (40 pcs) *Volume 75ml (2,54 oz)* 

**Ring oval dark** 15008 (30 pcs) *Volume 75ml (2,54 oz)* 

Teardrop fine dark 15006 (36 pcs) Volume 75ml (2,54 oz)