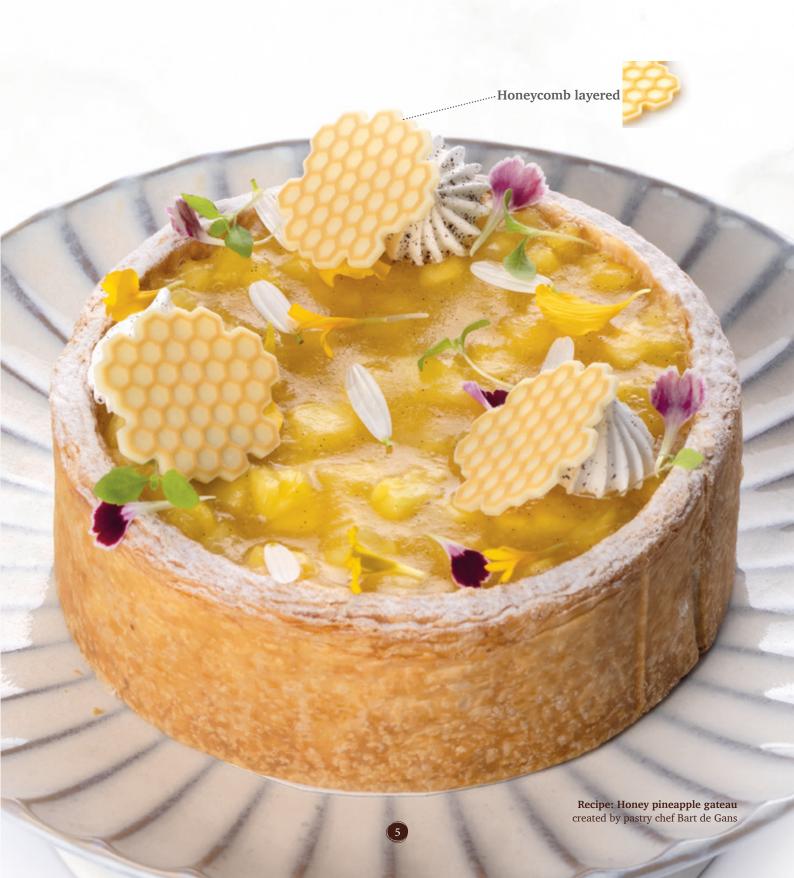

DISCOVER PLAYFUL INDULGENCE

DISCOVER MORE ON THESE TRENDS

Honeycomb layered 79023 (180 pcs)

35 mm

Mille-feuille rectangle 79022 (104 pcs)

Lace flower amber 79021 (216 pcs)

Lace round dark 77911 (216 pcs)

Lace leaf milk assortment 77961 (180 pcs)