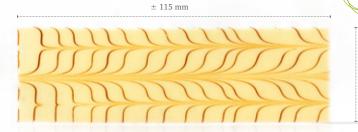

DISCOVER PLAYFUL INDULGENCE

DISCOVER MORE ON THESE TRENDS

Honeycomb layered 79023 (180 pcs)

35 mm

Mille-feuille rectangle 79022 (104 pcs)

Lace flower amber 79021 (216 pcs)

Lace round dark 77911 (216 pcs)

Lace leaf milk assortment 77961 (180 pcs)