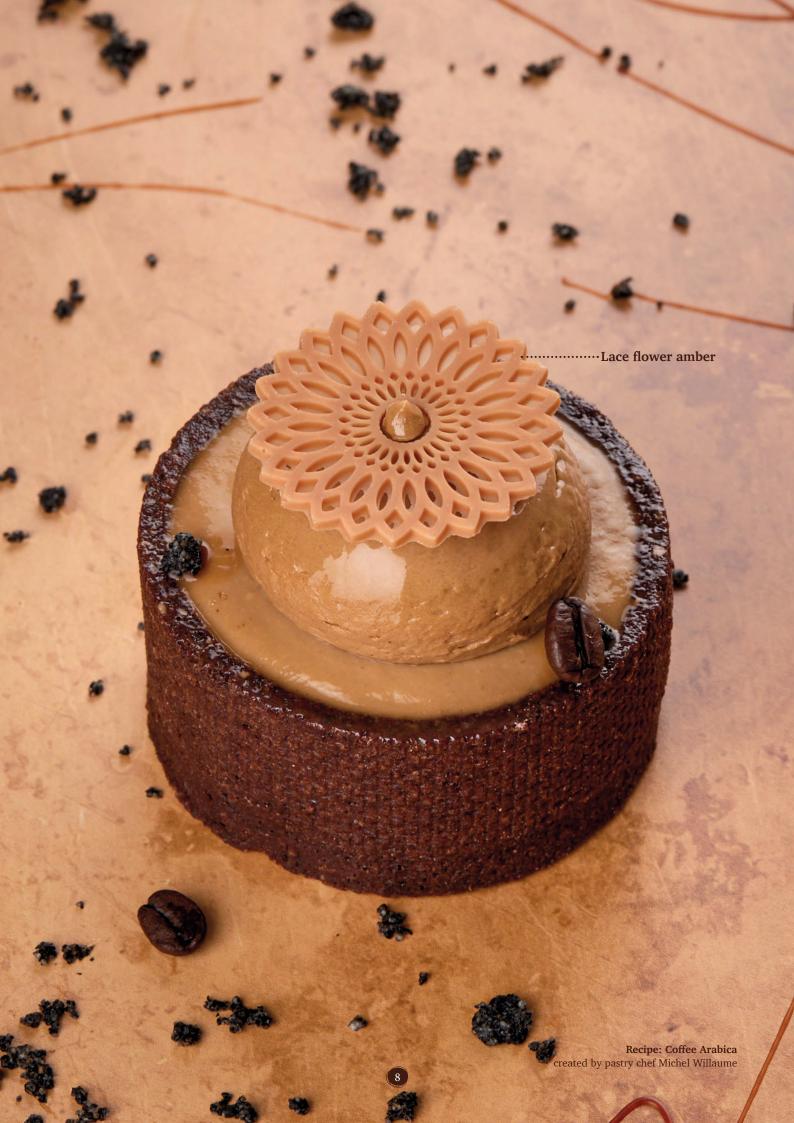

DISCOVER PLAYFUL INDULGENCE

DISCOVER MORE ON THESE TRENDS

Honeycomb layered 79023 (180 pcs)

35 mm

Mille-feuille rectangle 79022 (104 pcs)

Lace flower amber 79021 (216 pcs)

Lace round dark 77911 (216 pcs)

Lace leaf milk assortment 77961 (180 pcs)