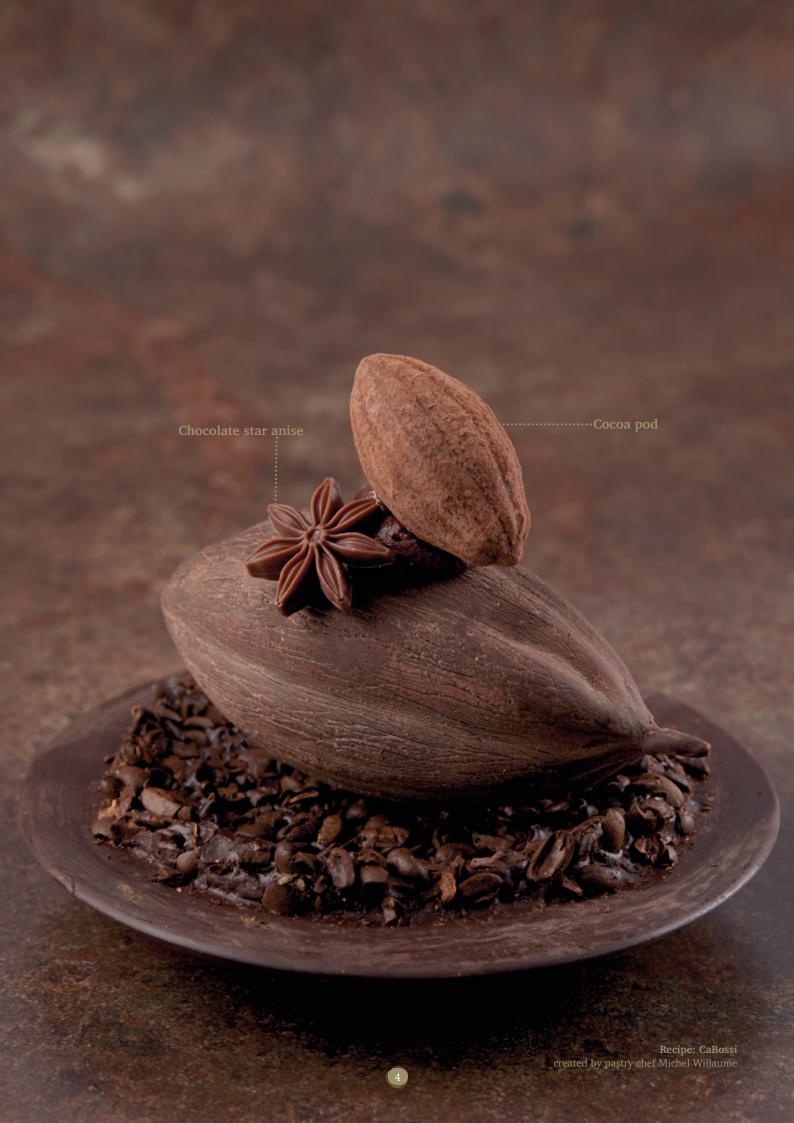

DISCOVER PLAYFUL INDULGENCE

DISCOVER MORE ON THESE TRENDS

Honeycomb layered 79023 (180 pcs)

35 mm

Mille-feuille rectangle 79022 (104 pcs)

Lace flower amber 79021 (216 pcs)

Lace round dark 77911 (216 pcs)

Lace leaf milk assortment 77961 (180 pcs)