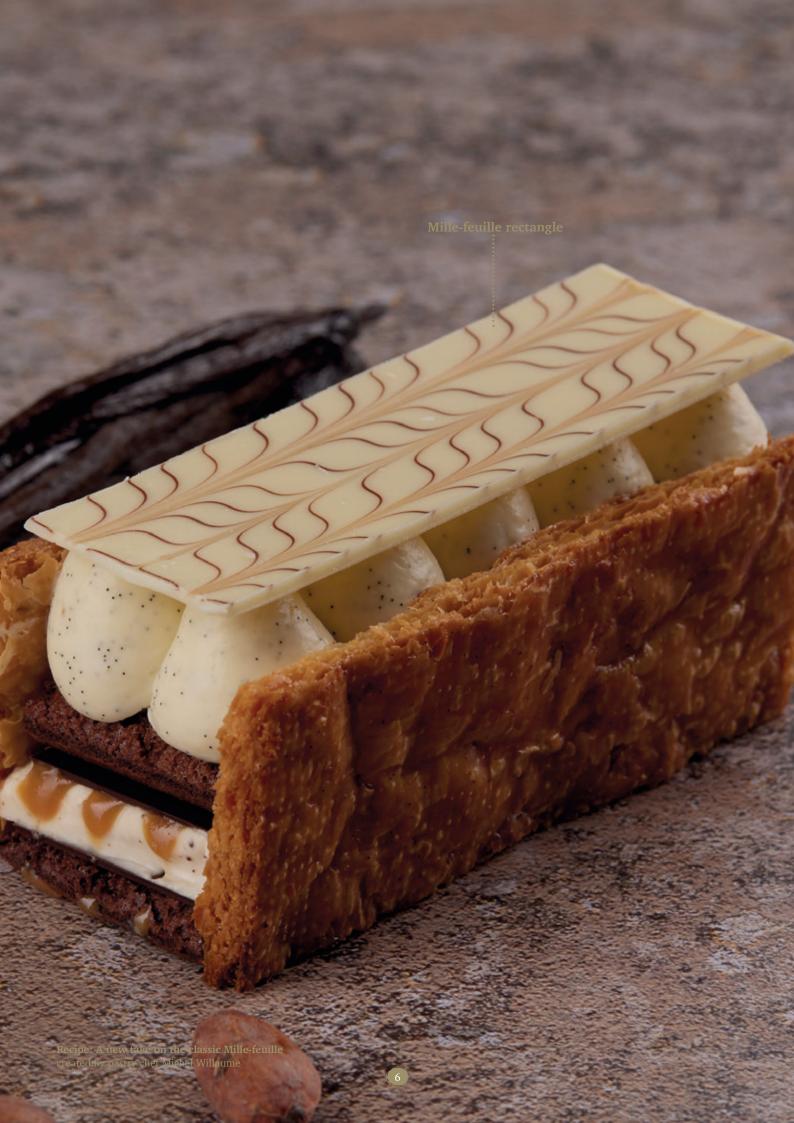

DISCOVER PLAYFUL INDULGENCE

DISCOVER MORE ON THESE TRENDS

Honeycomb layered 79023 (180 pcs)

35 mm

Mille-feuille rectangle 79022 (104 pcs)

Lace flower amber 79021 (216 pcs)

Lace round dark 77911 (216 pcs)

Lace leaf milk assortment 77961 (180 pcs)