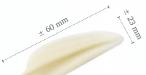

Elegance dark 77137 (160 pcs)

Elegance white 77182 (160 pcs)

Elegance milk 77056 (160 pcs)

Crinkle white chocolate 77770 (240 pcs)

Curvy elegance dark 77038 (128 pcs)

Curvy elegance white 77039 (128 pcs)

White chocolate leaf 77785 (96 pcs)