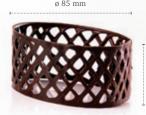

Mini elegance assortment 71552 (576 pcs)

**Ring dark** 15001 (40 pcs) *Volume 75ml (2,54 oz)* 

**Ring oval dark** 15008 (30 pcs) *Volume 75ml (2,54 oz)* 

Teardrop fine dark 15006 (36 pcs) Volume 75ml (2,54 oz)