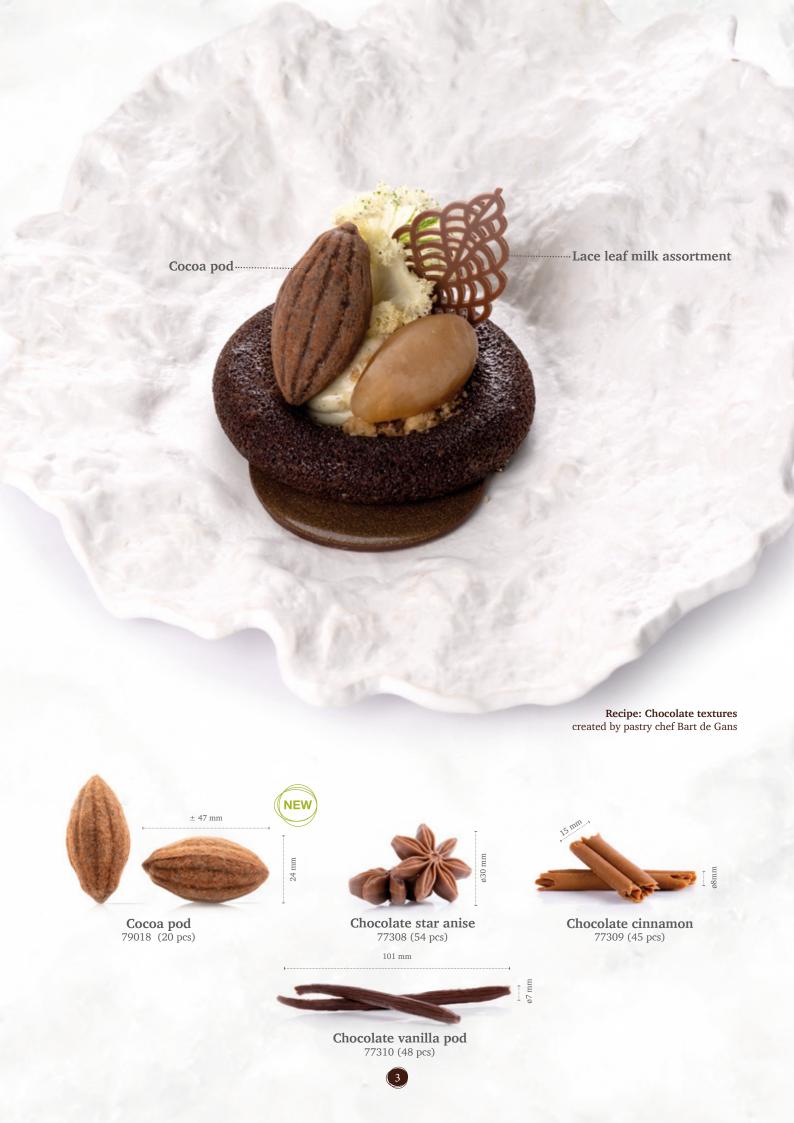

DISCOVER PLAYFUL INDULGENCE

DISCOVER MORE ON THESE TRENDS

Honeycomb layered 79023 (180 pcs)

35 mm

Mille-feuille rectangle 79022 (104 pcs)

Lace flower amber 79021 (216 pcs)

Lace round dark 77911 (216 pcs)

Lace leaf milk assortment 77961 (180 pcs)