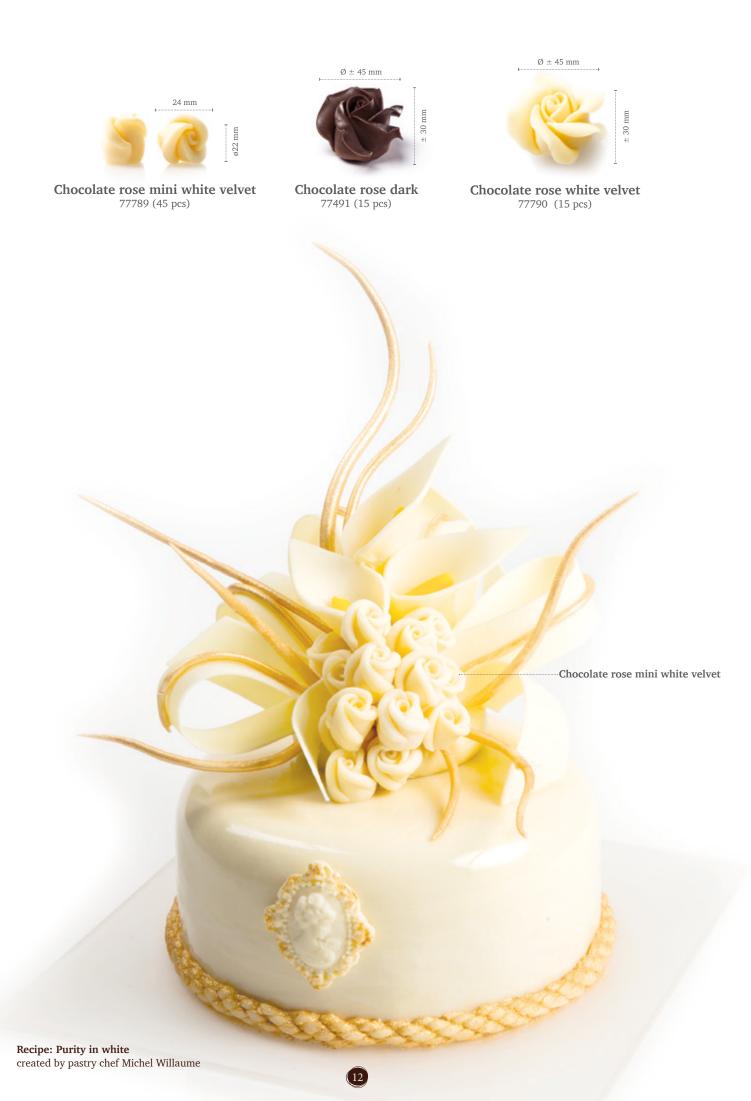

Elegance dark 77137 (160 pcs)

Elegance white 77182 (160 pcs)

Elegance milk 77056 (160 pcs)

Crinkle white chocolate 77770 (240 pcs)

Curvy elegance dark 77038 (128 pcs)

Curvy elegance white 77039 (128 pcs)

White chocolate leaf 77785 (96 pcs)

Mini elegance assortment 71552 (576 pcs)

**Ring dark** 15001 (40 pcs) *Volume 75ml (2,54 oz)* 

**Ring oval dark** 15008 (30 pcs) *Volume 75ml (2,54 oz)* 

Teardrop fine dark 15006 (36 pcs) Volume 75ml (2,54 oz)