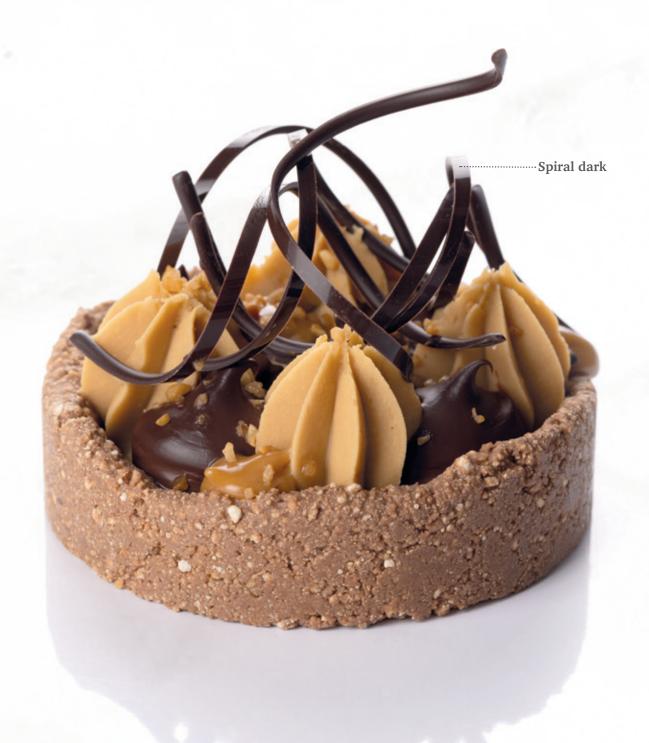

ble luxury in the eyes of today's consumers.

Escapism is mainly about creating mood-lifting food products that are playful, colourful, cute, and also products that feel familiar yet modern: the so-called 'Newstalgia' trend. This really allows consumers to escape in a moment of indulgence.

With the inspiration and our creations in this Special, we aim to help you benefit from these latest consumer trends.

If you have any ideas or questions, please do not hesitate to contact us.



DISCOVER PURE ELEGANCE



DISCOVER PLAYFUL INDULGENCE



DISCOVER MORE ON THESE TRENDS









Honeycomb layered 79023 (180 pcs)



35 mm

Mille-feuille rectangle 79022 (104 pcs)







Lace flower amber 79021 (216 pcs)



Lace round dark 77911 (216 pcs)



Lace leaf milk assortment 77961 (180 pcs)

















Elegance dark 77137 (160 pcs)



Elegance white 77182 (160 pcs)



Elegance milk 77056 (160 pcs)



Crinkle white chocolate 77770 (240 pcs)



Curvy elegance dark 77038 (128 pcs)



Curvy elegance white 77039 (128 pcs)



White chocolate leaf 77785 (96 pcs)



Mini elegance assortment 71552 (576 pcs)







**Ring dark** 15001 (40 pcs) *Volume 75ml (2,54 oz)* 



**Ring oval dark** 15008 (30 pcs) *Volume 75ml (2,54 oz)* 



Teardrop fine dark 15006 (36 pcs) Volume 75ml (2,54 oz)



Teardrop bamboo dark 15005 (36 pcs) Volume 75ml (2,54 oz)



### **OUR CHEFS:**



Bart de Gans



**Christian Balbierer** 



**Graham Mairs** 



**Lars Vierhout** 



Maurits van der Vooren Keeping his legacy alive



Michel Willaume



**Omar Ibrik** 



**CREATING** CHOCOLATE EXCITEMENT

## SIRH/+ OUP