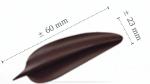

Elegance dark 77137 (160 pcs)

Elegance white 77182 (160 pcs)

Elegance milk 77056 (160 pcs)

Crinkle white chocolate 77770 (240 pcs)

Curvy elegance dark 77038 (128 pcs)

Curvy elegance white 77039 (128 pcs)

White chocolate leaf 77785 (96 pcs)