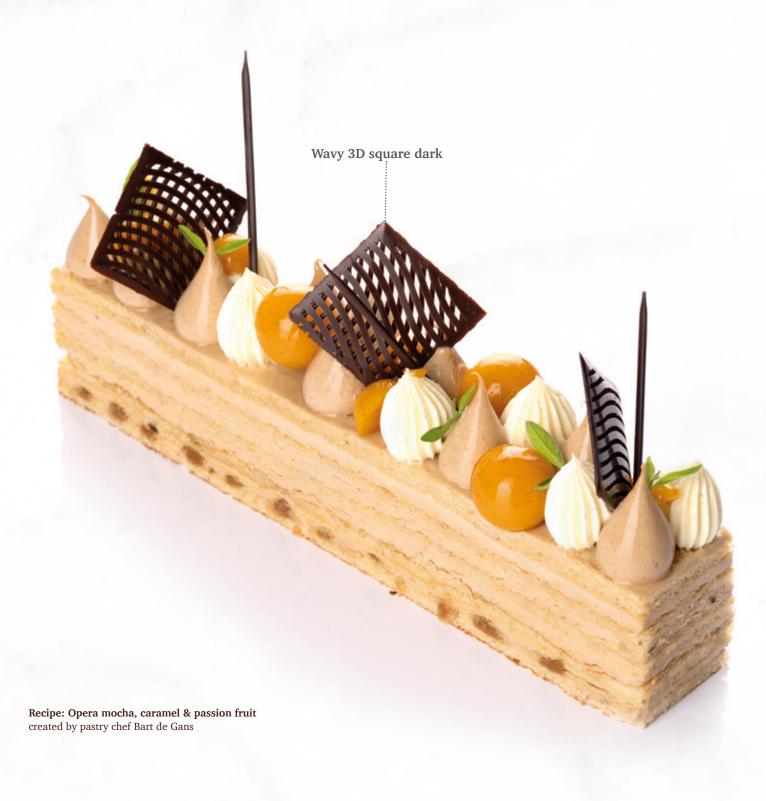

ffordable luxury in the eyes of today's consumers.

Escapism is mainly about creating mood-lifting food products that are playful, colourful, cute, and also products that feel familiar yet modern: the so-called 'Newstalgia' trend. This really allows consumers to escape in a moment of indulgence.

With the inspiration and our creations in this Special, we aim to help you benefit from these latest consumer trends.

If you have any ideas or questions, please do not hesitate to contact us.



DISCOVER PURE ELEGANCE



DISCOVER PLAYFUL INDULGENCE



DISCOVER MORE ON THESE TRENDS









Honeycomb layered 79023 (180 pcs)



35 mm

Mille-feuille rectangle 79022 (104 pcs)







Lace flower amber 79021 (216 pcs)



Lace round dark 77911 (216 pcs)



Lace leaf milk assortment 77961 (180 pcs)

















Elegance dark 77137 (160 pcs)



Elegance white 77182 (160 pcs)



Elegance milk 77056 (160 pcs)



Crinkle white chocolate 77770 (240 pcs)



Curvy elegance dark 77038 (128 pcs)



Curvy elegance white 77039 (128 pcs)



White chocolate leaf 77785 (96 pcs)



Mini elegance assortment 71552 (576 pcs)







**Ring dark** 15001 (40 pcs) *Volume 75ml (2,54 oz)* 



**Ring oval dark** 15008 (30 pcs) *Volume 75ml (2,54 oz)* 



Teardrop fine dark 15006 (36 pcs) Volume 75ml (2,54 oz)



Teardrop bamboo dark 15005 (36 pcs) Volume 75ml (2,54 oz)



### **OUR CHEFS:**



Bart de Gans



**Christian Balbierer** 



**Graham Mairs** 



**Lars Vierhout** 



Maurits van der Vooren Keeping his legacy alive



Michel Willaume



**Omar Ibrik** 



**CREATING** CHOCOLATE EXCITEMENT

## SIRH