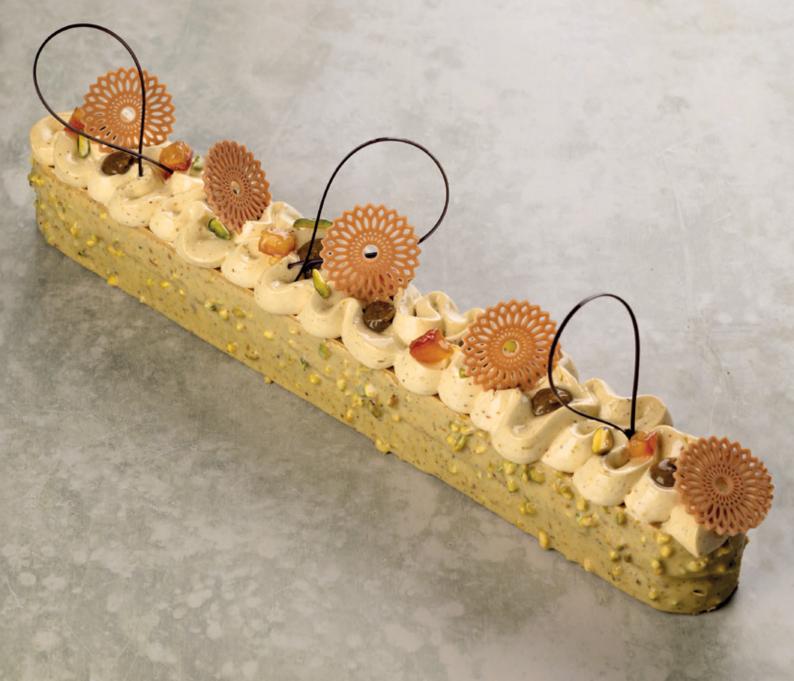

DISCOVER PLAYFUL INDULGENCE

DISCOVER MORE ON THESE TRENDS

Honeycomb layered 79023 (180 pcs)

35 mm

Mille-feuille rectangle 79022 (104 pcs)

Lace flower amber 79021 (216 pcs)

Lace round dark 77911 (216 pcs)

Lace leaf milk assortment 77961 (180 pcs)