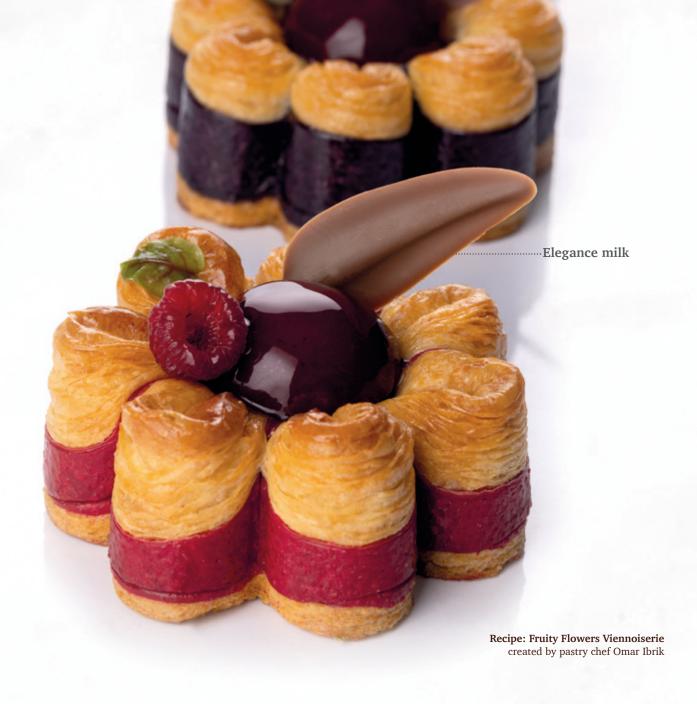

Elegance dark 77137 (160 pcs)

Elegance white 77182 (160 pcs)

Elegance milk 77056 (160 pcs)

Crinkle white chocolate 77770 (240 pcs)

Curvy elegance dark 77038 (128 pcs)

Curvy elegance white 77039 (128 pcs)

White chocolate leaf 77785 (96 pcs)