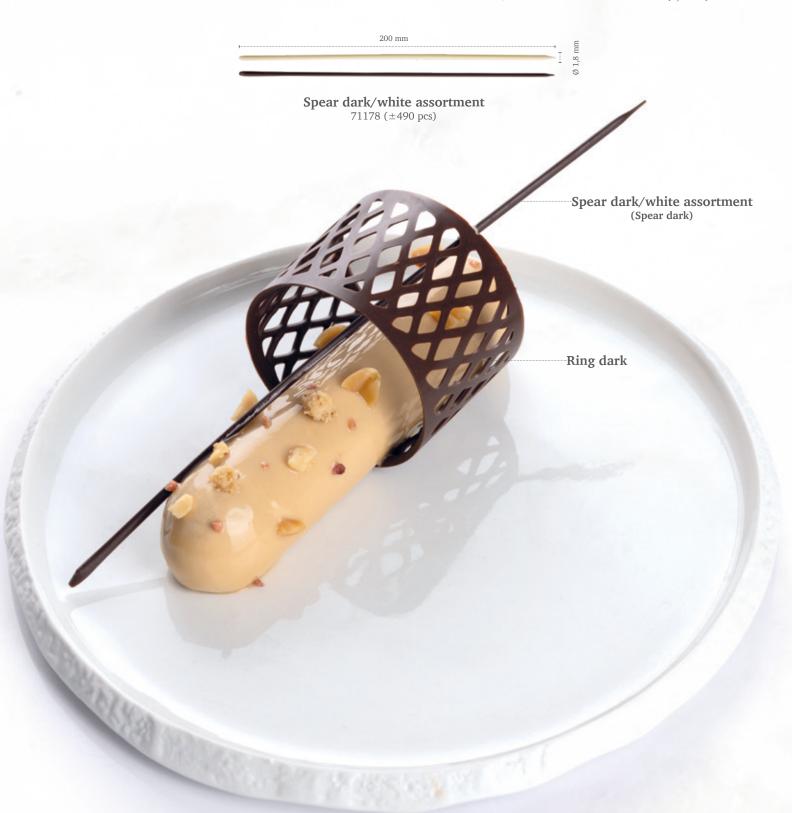

Mini elegance assortment 71552 (576 pcs)

**Ring dark** 15001 (40 pcs) *Volume 75ml (2,54 oz)* 

**Ring oval dark** 15008 (30 pcs) *Volume 75ml (2,54 oz)* 

Teardrop fine dark 15006 (36 pcs) Volume 75ml (2,54 oz)