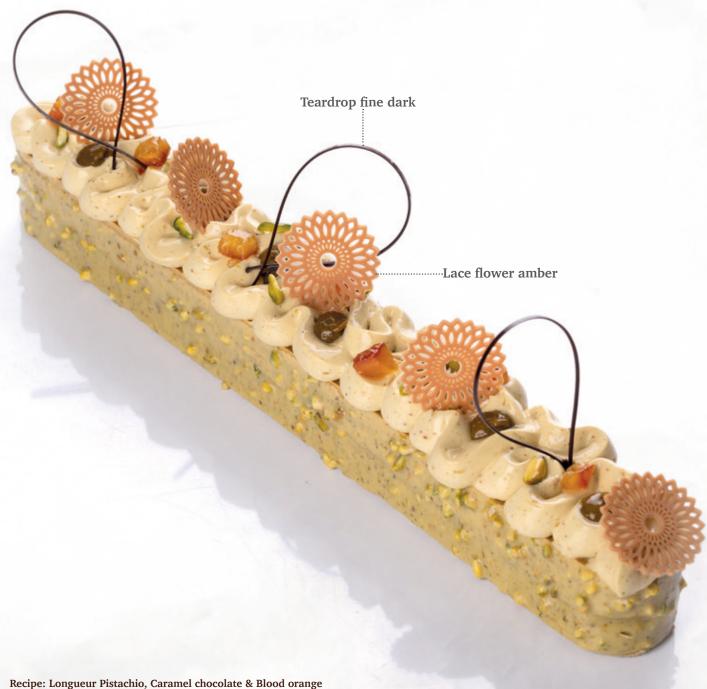

DISCOVER PLAYFUL INDULGENCE

DISCOVER MORE ON THESE TRENDS

Honeycomb layered 79023 (180 pcs)

35 mm

Mille-feuille rectangle 79022 (104 pcs)

Lace flower amber 79021 (216 pcs)

Lace round dark 77911 (216 pcs)

Lace leaf milk assortment 77961 (180 pcs)