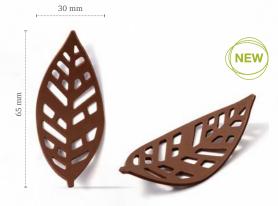

Maple leaf 77793 (90 pcs) all year available

**Flame** 77792 (144 pcs) all year available

Geometric leaf 78415 (210 pcs)

**Oak leaf** 77468 (156 pcs)

Curvy art leaf dark 79069 (96 pcs)

Curvy art leaf dark

<sup>...</sup>Pine twig