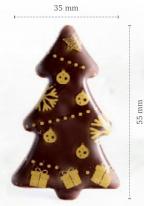

32 mm

**Crown** 78423 (200 pcs) all year available

Recipe: Chocolate orange bunt created by pastry chef Bart de Gans

Christmas tree green layered 79074 (72 pcs)

**Pine twig** 77733 (80 pcs)

**Curvy leaf green large** 77787 (108 pcs) all year available