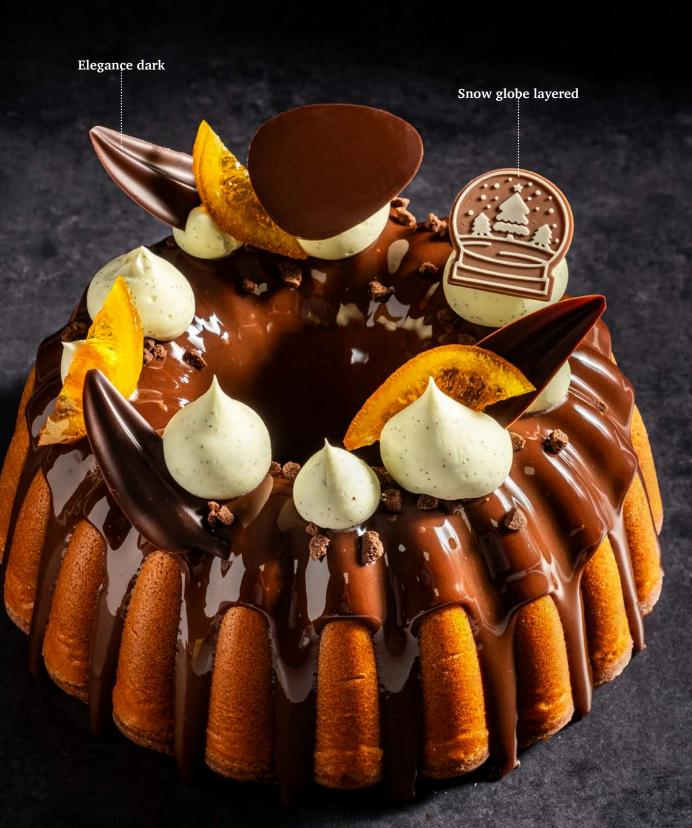

Halloween confetti 38418 (2 kg)

Minter & Christmas

Gingerbread layered assortment (House)

**Recipe: Spicy winter** created by pastry chef Michel Willaume

Snow globe layered

Santa belt buckle 78426 (132 pcs)

32 mm

**Crown** 78423 (200 pcs) all year available

Recipe: Chocolate orange bunt created by pastry chef Bart de Gans

Christmas tree green layered 79074 (72 pcs)

**Pine twig** 77733 (80 pcs)

**Curvy leaf green large** 77787 (108 pcs) all year available