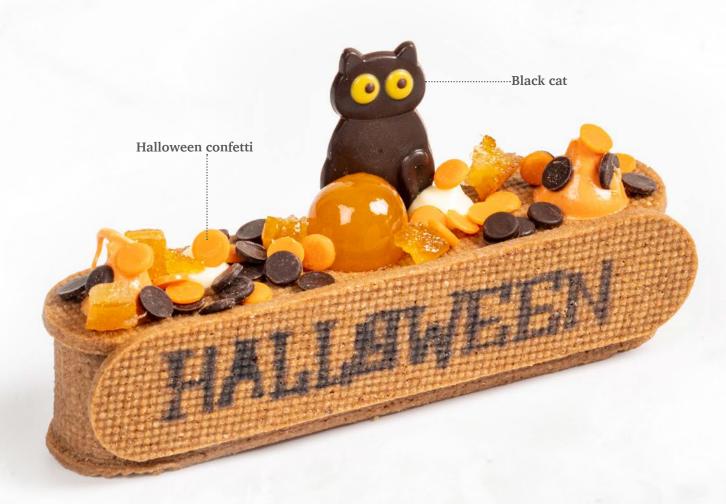

Halloween confetti 38418 (2 kg)

Minter & Christmas

Gingerbread layered assortment (House)

**Recipe: Spicy winter** created by pastry chef Michel Willaume

Snow globe layered

Santa belt buckle 78426 (132 pcs)