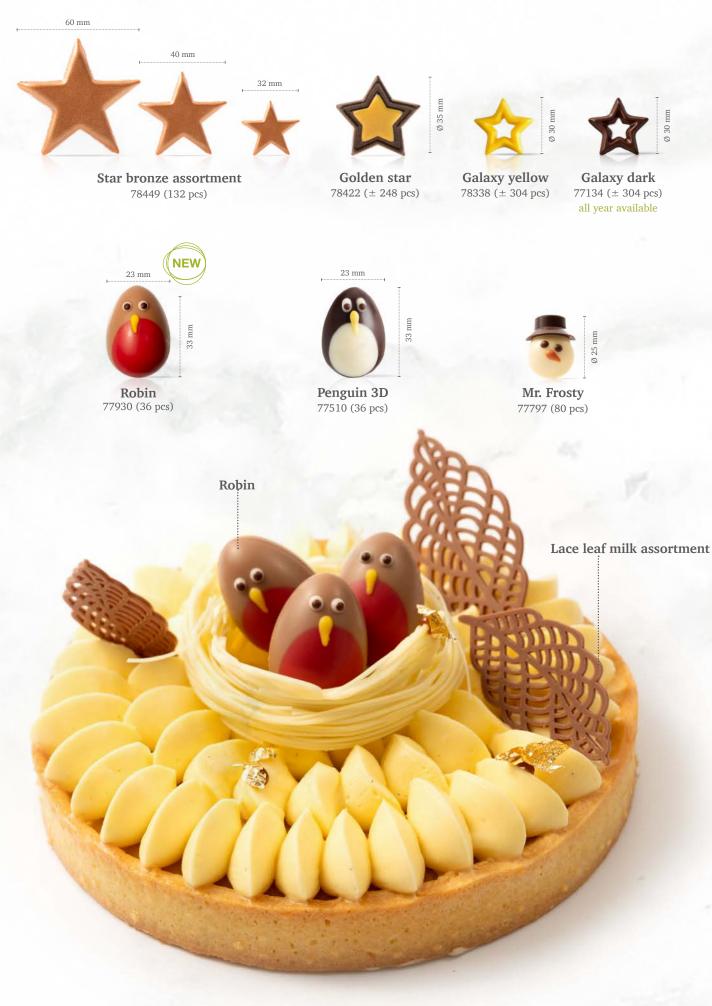

Comic winter assortment 78483 (90 pcs)

**Ice crystal** 77093 (88 pcs)

 $\pm 40 \text{ mm}$ 

**Merry Christmas assortment** 77794 (63 pcs each = 189 pcs total)

Star bronze assortment

-----Comic winter assortment

ø 25-33 mm

Rosette dark/white small 77913 (108 pcs) all year available

Lace leaf milk assortment 77961 (180 pcs) all year available

Lace leaf milk assortment

Recipe: Chocolate Fau created by guest chefs from the famous pastry shop Huize van Wely (NL)