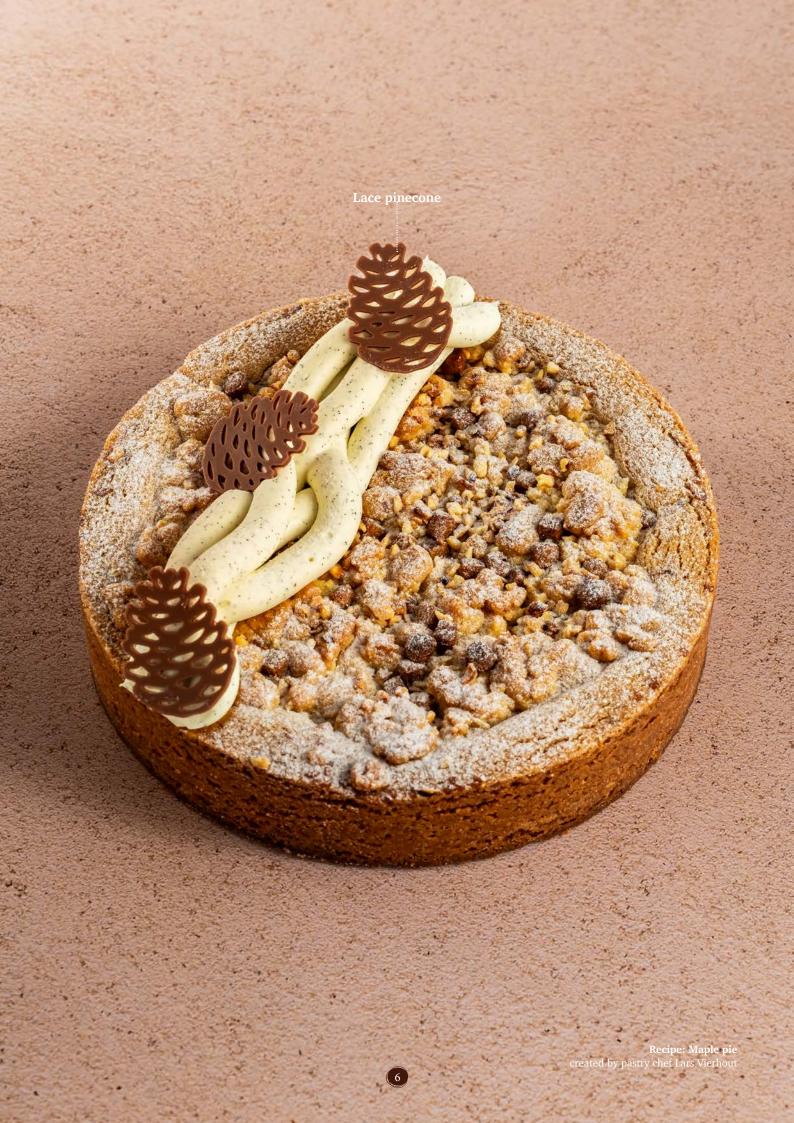

Lace pinecone 79072 (180 pcs)

Lace mushroom 79071 (180 pcs)

**Toadstool** 77660 (200 pcs) all year available

**Mini toadstool** 77777 (756 pcs)

Curvy leaf yellow

Lace pinecone

Recipe: Forest Mushroom created by pastry chef Lars Vierhout