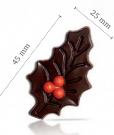

**Curvy leaf green** 77796 (144 pcs) all year available

Holly leaf green with berry 78351 (± 182 pcs)

Holly leaf dark with berry 71416 (± 182 pcs)

Holly leaf 2D 78361 (190 pcs)

White chocolate leaf 77785 (96 pcs) all year available