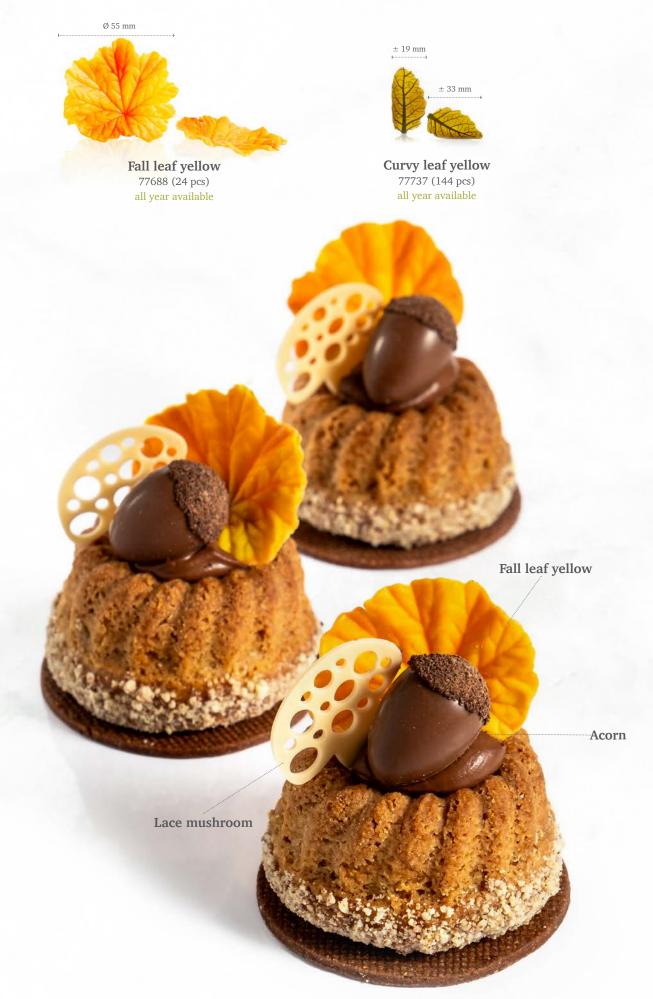

Maple leaf 77793 (90 pcs) all year available

**Flame** 77792 (144 pcs) all year available

Geometric leaf 78415 (210 pcs)

**Oak leaf** 77468 (156 pcs)

Curvy art leaf dark 79069 (96 pcs)

Curvy art leaf dark

<sup>...</sup>Pine twig

Acorn

Lace pinecone

.

(15)

÷.

Lace mushroom...

Recipe: Pinecones created by pastry chef Michel Willaume

§ ;