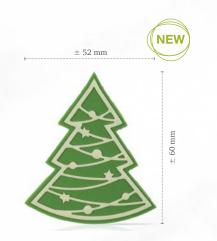

32 mm

**Crown** 78423 (200 pcs) all year available

Recipe: Chocolate orange bunt created by pastry chef Bart de Gans

Christmas tree green layered 79074 (72 pcs)

**Pine twig** 77733 (80 pcs)

**Curvy leaf green large** 77787 (108 pcs) all year available