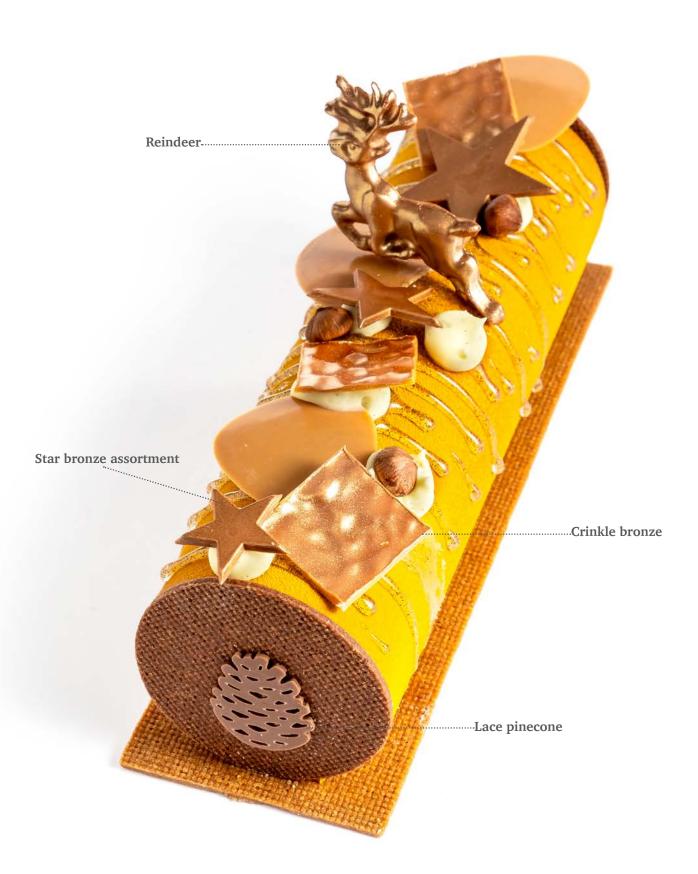

Halloween confetti 38418 (2 kg)

Minter & Christmas

Gingerbread layered assortment (House)

**Recipe: Spicy winter** created by pastry chef Michel Willaume

Snow globe layered

Santa belt buckle 78426 (132 pcs)

Santa belt buckle mini 78428 (240 pcs)

Wreath 78427 (± 200 pcs)

**Reindeer** 77782 (40 pcs)

**Santa new** 78417 (90 pcs)

35 mm

Christmas Elf 78416 (90 pcs)

**Santa** 77094 (105 pcs)

Polar bear

Comic winter assortment 78483 (90 pcs)

**Ice crystal** 77093 (88 pcs)

 $\pm 40 \text{ mm}$ 

**Merry Christmas assortment** 77794 (63 pcs each = 189 pcs total)

Star bronze assortment

-----Comic winter assortment

Lace pinecone 79072 (180 pcs)

Lace mushroom 79071 (180 pcs)

**Toadstool** 77660 (200 pcs) all year available

**Mini toadstool** 77777 (756 pcs)

Curvy leaf yellow

Lace pinecone

Recipe: Forest Mushroom created by pastry chef Lars Vierhout