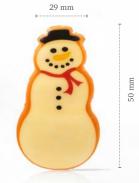

77734 (90 pcs)

Christmas letter vintage 77962 (36 pcs)

**Candy Cane** 77629 (120 pcs)

Icing cookie Snowman 77855 (90 pcs)

Ø 36 mm

**D401 Christmas tree** 84699 (63 pcs)

D600 Star assortment 84698 (66 pcs)

28