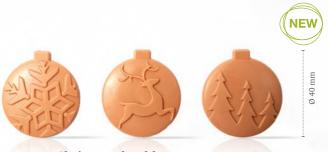

Halloween confetti 38418 (2 kg)

Minter & Christmas

Gingerbread layered assortment (House)

**Recipe: Spicy winter** created by pastry chef Michel Willaume

Snow globe layered

Santa belt buckle 78426 (132 pcs)

77734 (90 pcs)

Christmas letter vintage 77962 (36 pcs)

**Candy Cane** 77629 (120 pcs)

Icing cookie Snowman 77855 (90 pcs)

Ø 36 mm

**D401 Christmas tree** 84699 (63 pcs)

D600 Star assortment 84698 (66 pcs)

28

32 mm

**Crown** 78423 (200 pcs) all year available

Recipe: Chocolate orange bunt created by pastry chef Bart de Gans

Christmas tree green layered 79074 (72 pcs)

**Pine twig** 77733 (80 pcs)

**Curvy leaf green large** 77787 (108 pcs) all year available