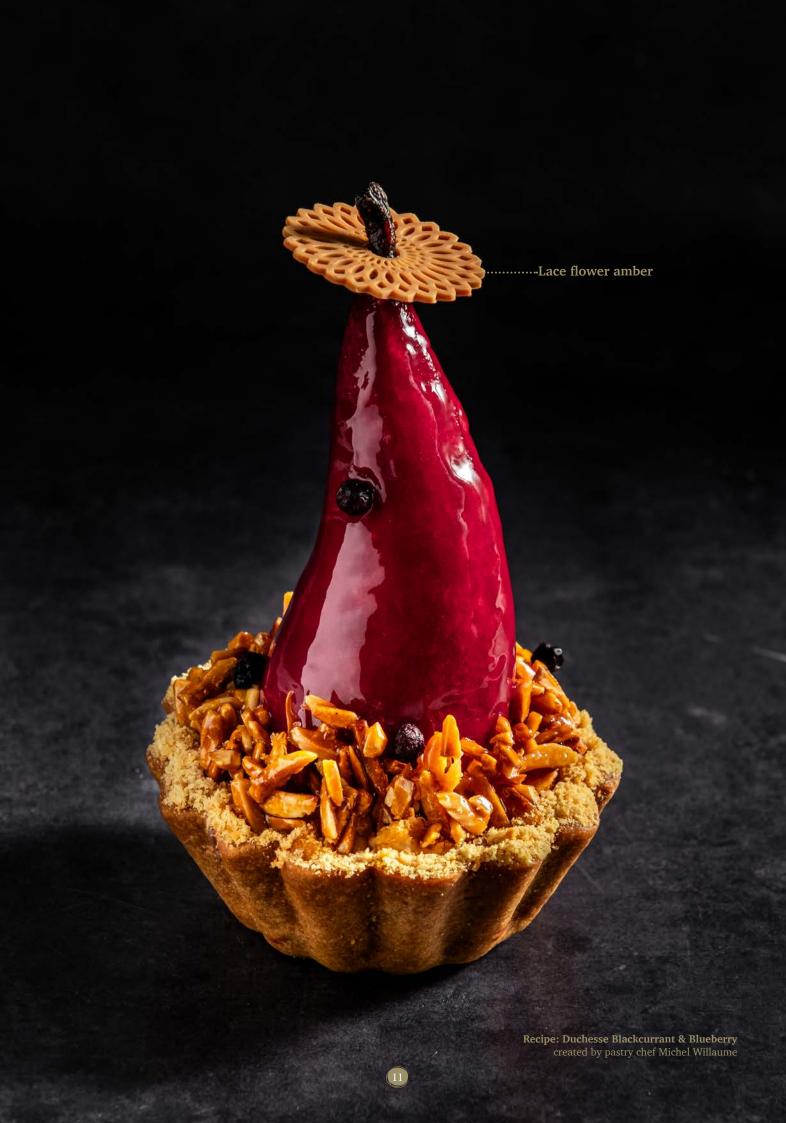

Lace flower amber

Recipe: Forest full created by pastry chef Michel Willaume

Lace flower amber 79021 (216 pcs) all year available

Lace round dark

77911 (216 pcs)

all year available

Ø 60 mm

Rosette dark/white 77681 (30 pcs) all year available