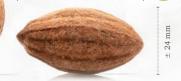

**Cocoa pod** 79018 (20 pcs) all year available

Layered curl milk 72186 (133 pcs)

**Pumpkin 3D** 77798 (48 pcs)

101 mm

Ø 7 mm

**Chocolate cinnamon** 77309 (45 pcs) all year available

**Chocolate raspberry** 