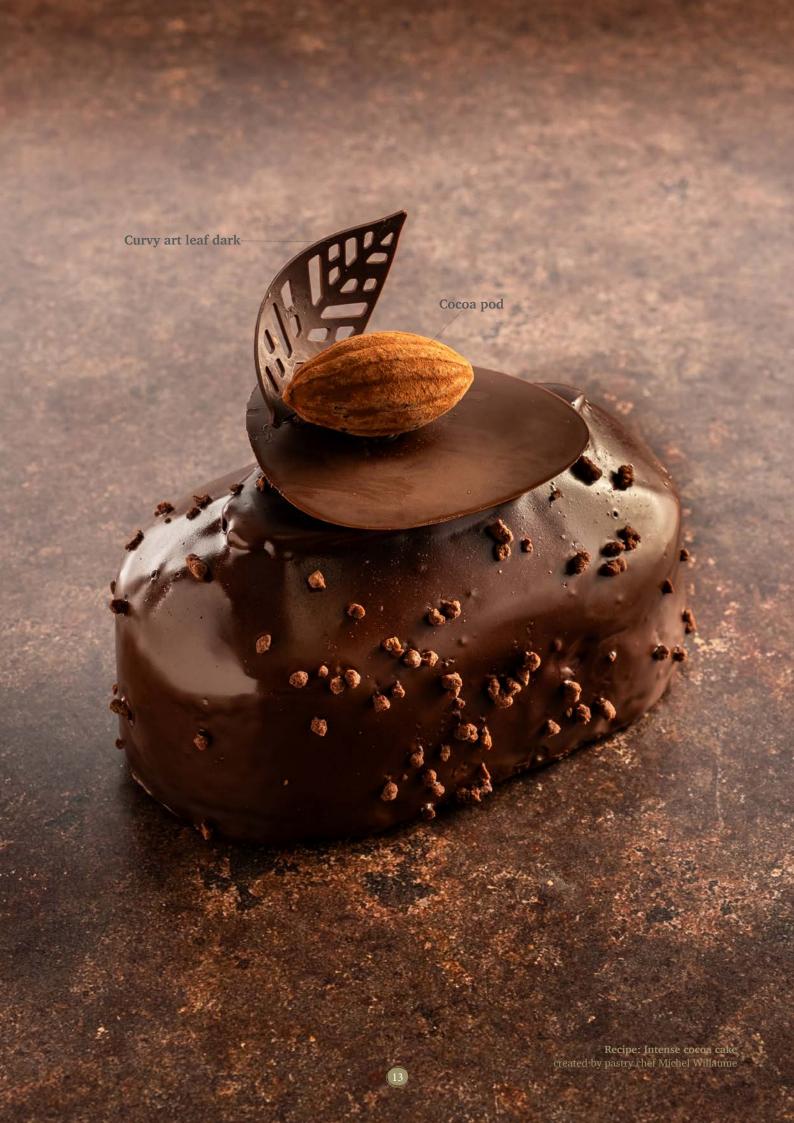

**Cocoa pod** 79018 (20 pcs) all year available

Layered curl milk 72186 (133 pcs)

**Pumpkin 3D** 77798 (48 pcs)

101 mm

Ø 7 mm

**Chocolate cinnamon** 77309 (45 pcs) all year available

**Chocolate raspberry** 