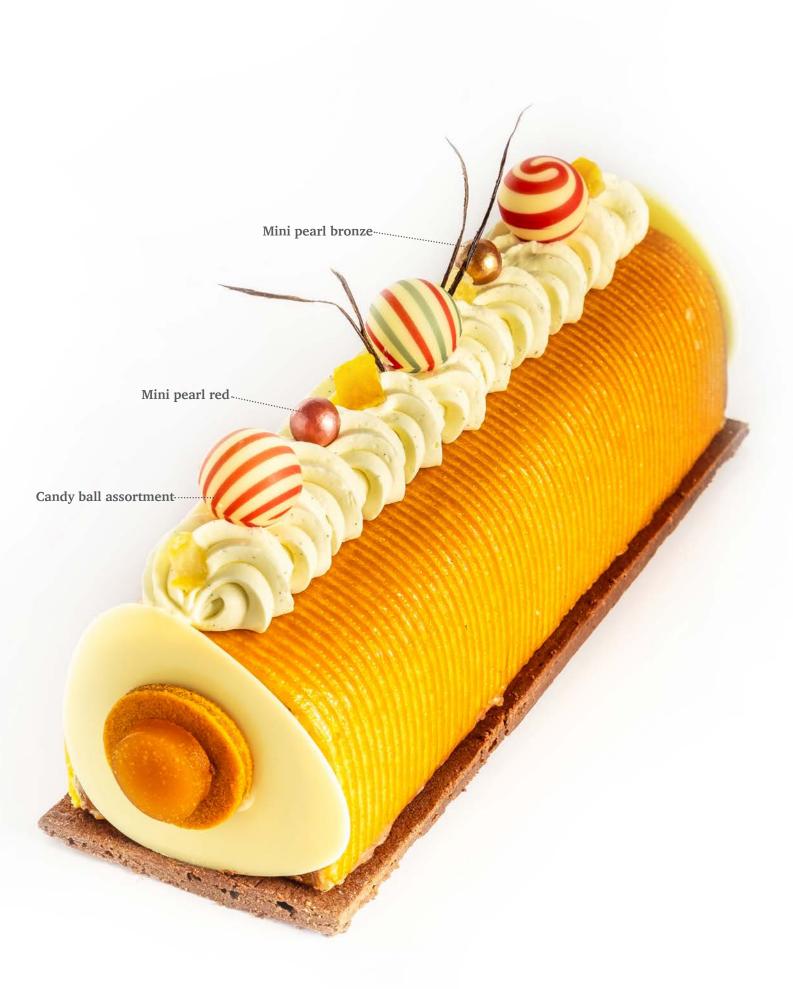

Recipe: From Spain with Love created by pastry chef Michel Willaume

Christmas tree green layered

Mini pearl bronze

Mini pearl red

Snowball

Recipe: Val Thorens created by pastry chef Michel Willaume

Recipe: Tropical Christmas created by pastry chef Bart de Gans