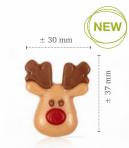

Santa belt buckle mini 78428 (240 pcs)

Wreath 78427 (± 200 pcs)

**Reindeer** 77782 (40 pcs)

**Santa new** 78417 (90 pcs)

35 mm

Christmas Elf 78416 (90 pcs)

**Santa** 77094 (105 pcs)

Polar bear