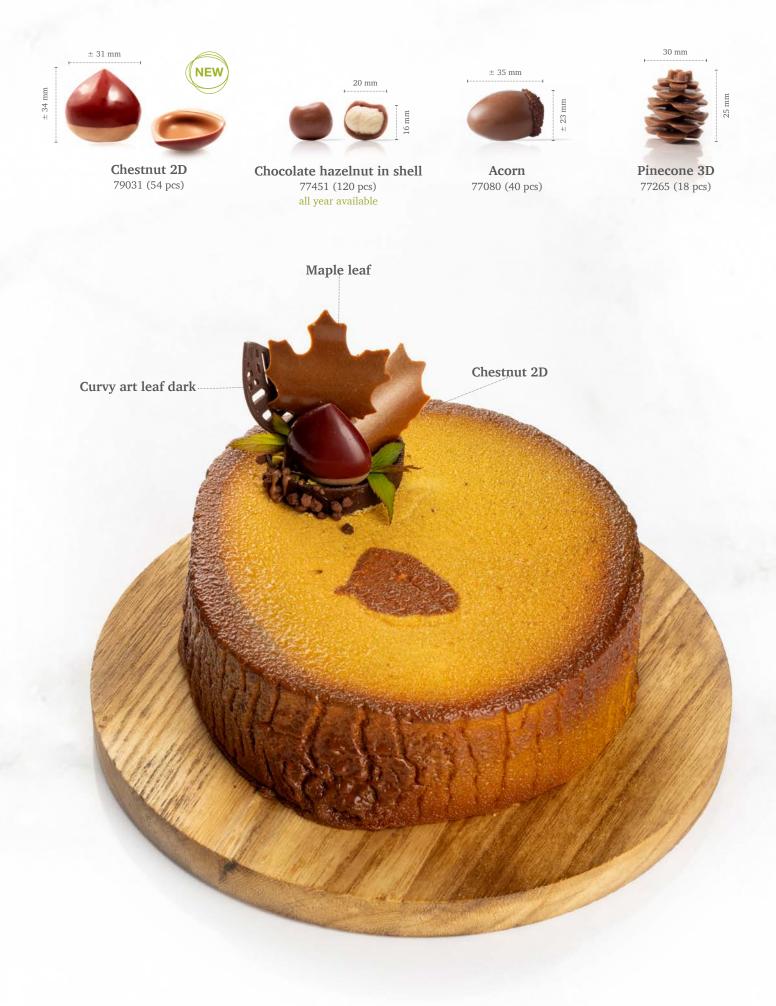

Lace pinecone 79072 (180 pcs)

Lace mushroom 79071 (180 pcs)

**Toadstool** 77660 (200 pcs) all year available

**Mini toadstool** 77777 (756 pcs)

Curvy leaf yellow

Lace pinecone

Recipe: Forest Mushroom created by pastry chef Lars Vierhout

Lace flower amber

Recipe: Forest full created by pastry chef Michel Willaume

Lace flower amber 79021 (216 pcs) all year available

Lace round dark

77911 (216 pcs)

all year available

Ø 60 mm

Rosette dark/white 77681 (30 pcs) all year available

Maple leaf 77793 (90 pcs) all year available

**Flame** 77792 (144 pcs) all year available

Geometric leaf 78415 (210 pcs)

**Oak leaf** 77468 (156 pcs)

Curvy art leaf dark 79069 (96 pcs)

Curvy art leaf dark

<sup>...</sup>Pine twig

Acorn

Lace pinecone

.

(15)

÷.

Lace mushroom...

Recipe: Pinecones created by pastry chef Michel Willaume

§ ;