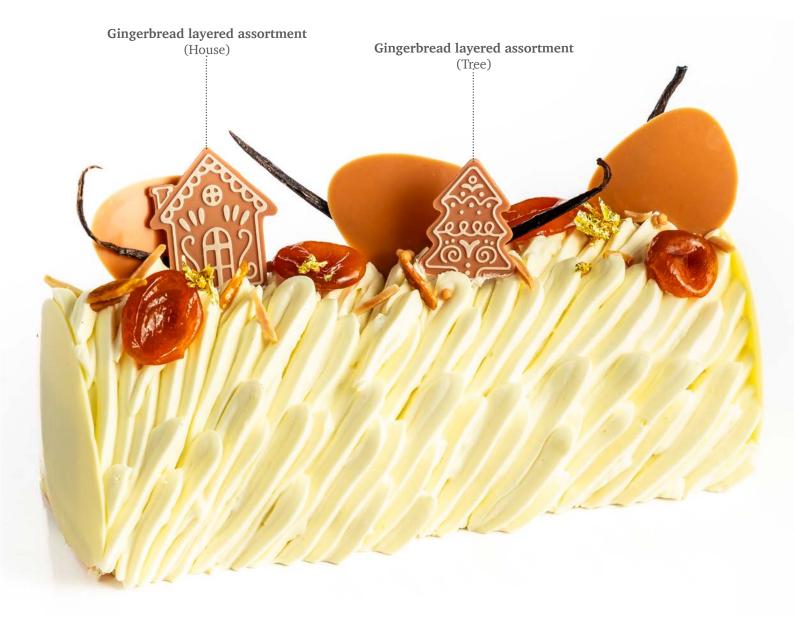

DOBLA'S SEASONAL COLLECTION 2024

Fall & Ninter

**Recipe: Ginger village in the clouds** created by pastry chef Lars Vierhout

Scan for videos of our novelties

Gingerbread layered assortment----

doble

CREATING CHOCOLATE EXCITEMENT DOBLA'S SEASONAL COLLECTION 2024

Halloween confetti 38418 (2 kg)

Minter & Christmas

Gingerbread layered assortment (House)

**Recipe: Spicy winter** created by pastry chef Michel Willaume

Snow globe layered

Santa belt buckle 78426 (132 pcs)