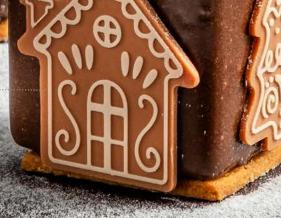

Halloween confetti 38418 (2 kg)

Minter & Christmas

Gingerbread layered assortment (House)

**Recipe: Spicy winter** created by pastry chef Michel Willaume

Snow globe layered

Santa belt buckle 78426 (132 pcs)