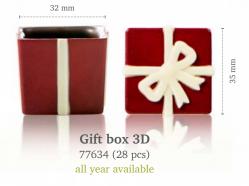

Recipe: Surprise gift box created by pastry chef Michel Willaume

± 30 mm

Present 78238 (± 250 pcs)

Xmas bell 3D dark small 11232 (294 pcs)

46

Petals mini red 48028 (1 kg) all year available

Petals mini white 43208 (1 kg) all year available