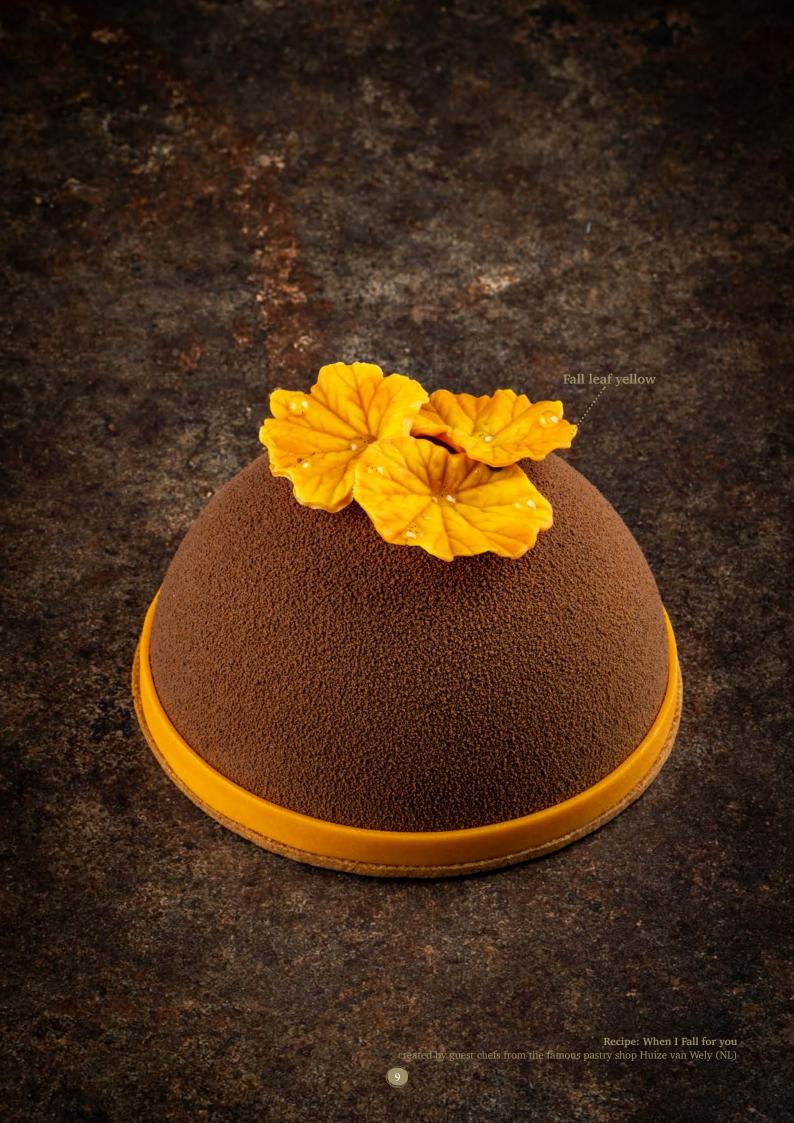

ø 25-33 mm

Rosette dark/white small 77913 (108 pcs) all year available

Lace leaf milk assortment 77961 (180 pcs) all year available

Lace leaf milk assortment

Recipe: Chocolate Fau created by guest chefs from the famous pastry shop Huize van Wely (NL)