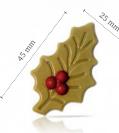

**Curvy leaf green** 77796 (144 pcs) all year available

Holly leaf green with berry 78351 (± 182 pcs)

Holly leaf dark with berry 71416 (± 182 pcs)

Holly leaf 2D 78361 (190 pcs)

White chocolate leaf 77785 (96 pcs) all year available