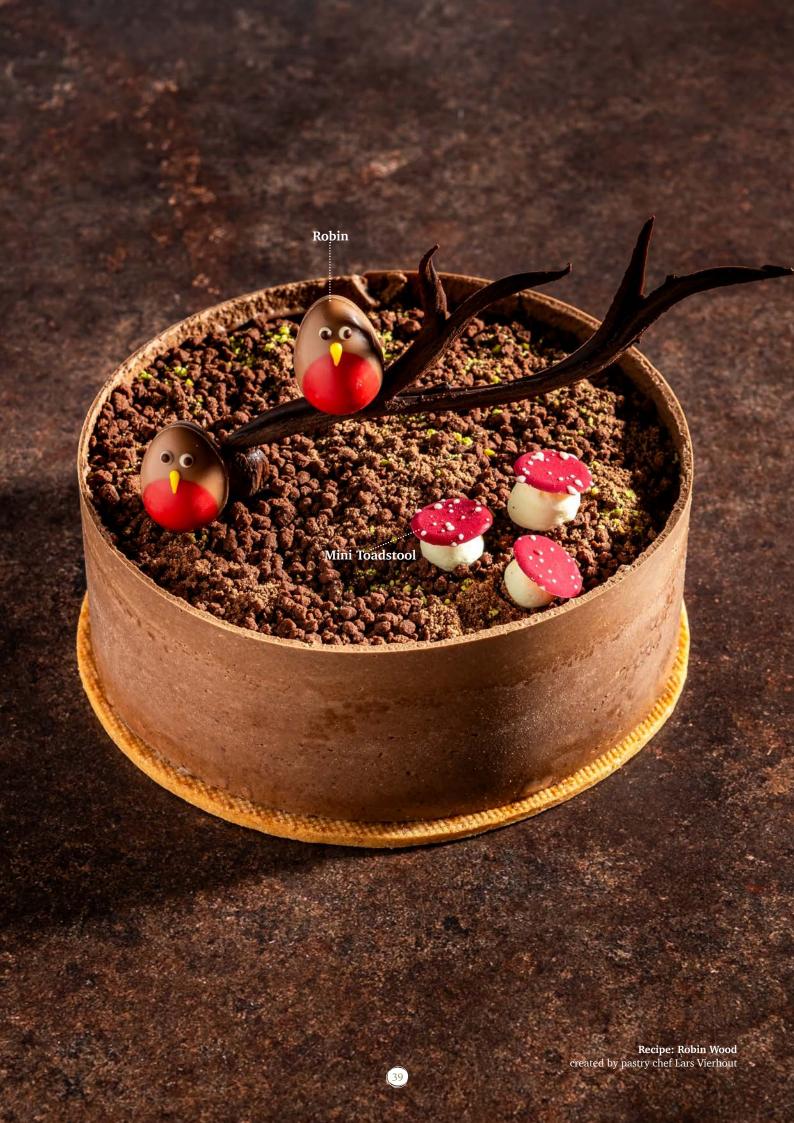

Lace pinecone 79072 (180 pcs)

Lace mushroom 79071 (180 pcs)

**Toadstool** 77660 (200 pcs) all year available

**Mini toadstool** 77777 (756 pcs)

Curvy leaf yellow

Lace pinecone

Recipe: Forest Mushroom created by pastry chef Lars Vierhout