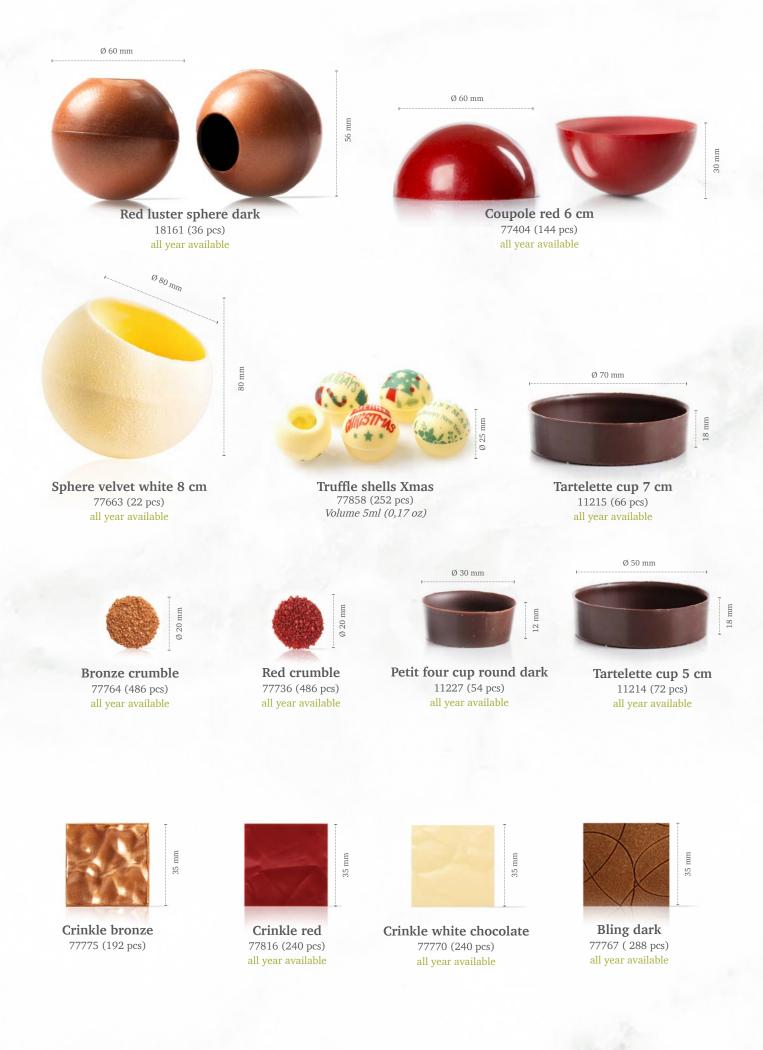

Lace pinecone 79072 (180 pcs)

Lace mushroom 79071 (180 pcs)

**Toadstool** 77660 (200 pcs) all year available

**Mini toadstool** 77777 (756 pcs)

Curvy leaf yellow

Lace pinecone

Recipe: Forest Mushroom created by pastry chef Lars Vierhout

ø 25-33 mm

Rosette dark/white small 77913 (108 pcs) all year available

Lace leaf milk assortment 77961 (180 pcs) all year available

Lace leaf milk assortment

Recipe: Chocolate Fau created by guest chefs from the famous pastry shop Huize van Wely (NL)

**Cocoa pod** 79018 (20 pcs) all year available

Layered curl milk 72186 (133 pcs)

**Pumpkin 3D** 77798 (48 pcs)

101 mm

Ø 7 mm

**Chocolate cinnamon** 77309 (45 pcs) all year available

**Chocolate raspberry** 

77460 (72 pcs)

all year available

 $\pm 18 \text{ mm}$ 

**Chocolate star anise** 77308 (54 pcs) all year available

**Chocolate orange** 77314 (36 pcs) all year available

16

**Chocolate vanilla pod** 77310 (48 pcs) all year available

77311 (36 pcs) all year available Chocolate raspberry

Chocolate vanilla pod

Mille-feuille rectangle

Recipe: A new take on the classic Mille-feuille created by pastry chef Michel Willaume

Apple coupole green 77682 (28 pcs) all year available Mini elegance dark

77734 (90 pcs)

Christmas letter vintage 77962 (36 pcs)

**Candy Cane** 77629 (120 pcs)

Icing cookie Snowman 77855 (90 pcs)

Ø 36 mm

**D401 Christmas tree** 84699 (63 pcs)

D600 Star assortment 84698 (66 pcs)

28

Recipe: Surprise gift box created by pastry chef Michel Willaume

± 30 mm

Present 78238 (± 250 pcs)

Xmas bell 3D dark small 11232 (294 pcs)

46

Petals mini red 48028 (1 kg) all year available

Petals mini white 43208 (1 kg) all year available