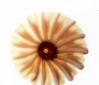

Lace flower amber

Recipe: Forest full created by pastry chef Michel Willaume

Lace flower amber 79021 (216 pcs) all year available

Lace round dark

77911 (216 pcs)

all year available

Ø 60 mm

Rosette dark/white 77681 (30 pcs) all year available