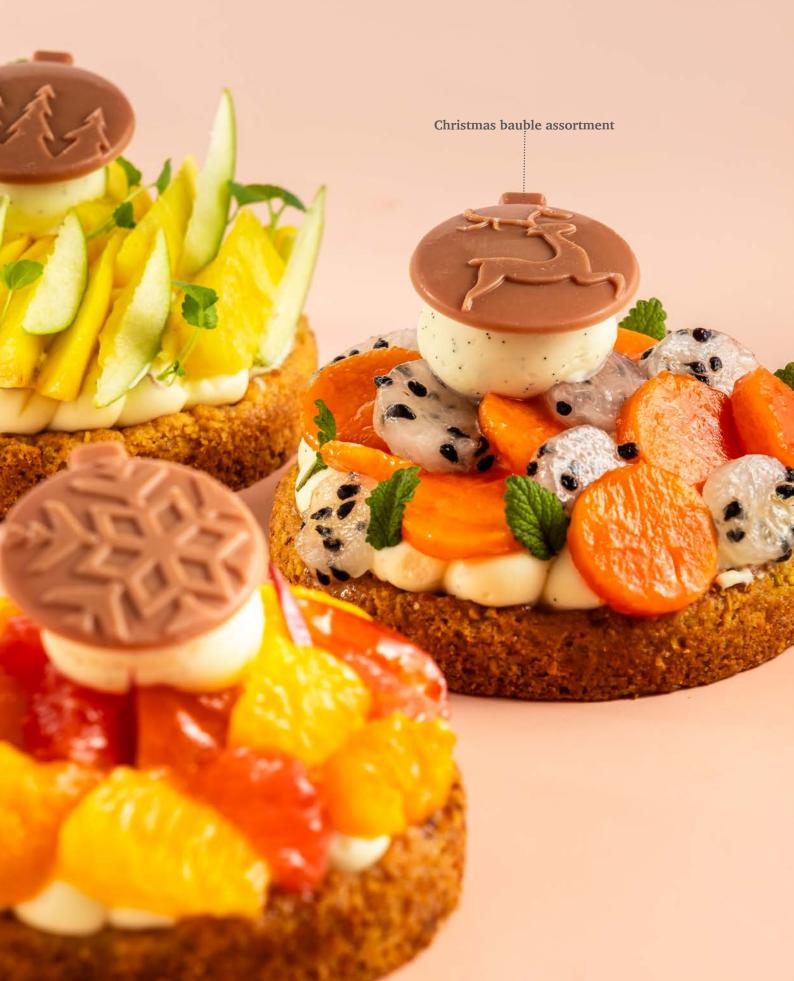

Christmas bauble assortment 78482 (92 pcs) Reindeer red nose face 78485 (90 pcs)

Christmas bauble assortment

.....Reindeer red nose face

Christmas bauble assortment

Christmas tree green layered

Recipe: Pistachio forest created by pastry chef Michel Willaume