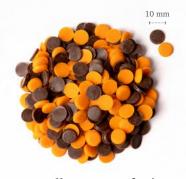

Halloween confetti 38418 (2 kg)

Minter & Christmas

Gingerbread layered assortment (House)

**Recipe: Spicy winter** created by pastry chef Michel Willaume

Snow globe layered

Santa belt buckle 78426 (132 pcs)