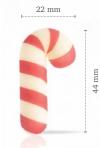

77734 (90 pcs)

Christmas letter vintage 77962 (36 pcs)

**Candy Cane** 77629 (120 pcs)

Icing cookie Snowman 77855 (90 pcs)

Ø 36 mm

**D401 Christmas tree** 84699 (63 pcs)

D600 Star assortment 84698 (66 pcs)

28