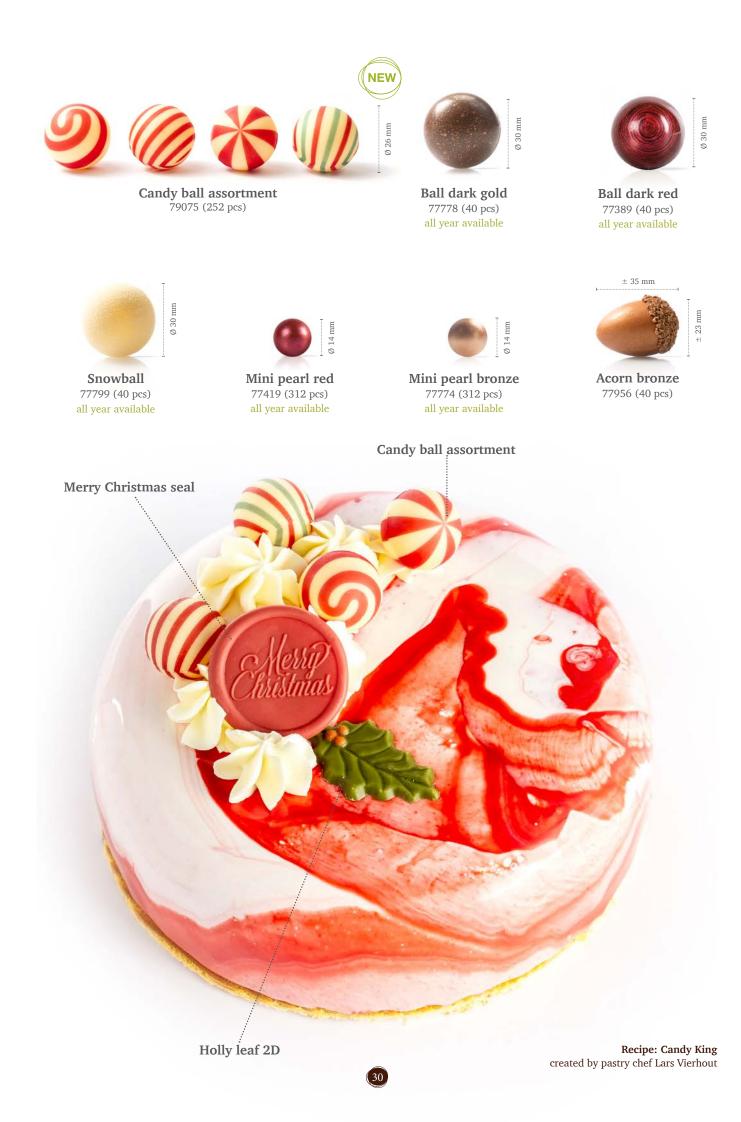

**Curvy leaf green** 77796 (144 pcs) all year available

Holly leaf green with berry 78351 (± 182 pcs)

Holly leaf dark with berry 71416 (± 182 pcs)

Holly leaf 2D 78361 (190 pcs)

White chocolate leaf 77785 (96 pcs) all year available

Recipe: From Spain with Love created by pastry chef Michel Willaume

Christmas tree green layered

Mini pearl bronze

Mini pearl red

Snowball

Recipe: Val Thorens created by pastry chef Michel Willaume

Recipe: Tropical Christmas created by pastry chef Bart de Gans