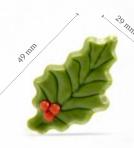

**Curvy leaf green** 77796 (144 pcs) all year available

Holly leaf green with berry 78351 (± 182 pcs)

Holly leaf dark with berry 71416 (± 182 pcs)

Holly leaf 2D 78361 (190 pcs)

White chocolate leaf 77785 (96 pcs) all year available