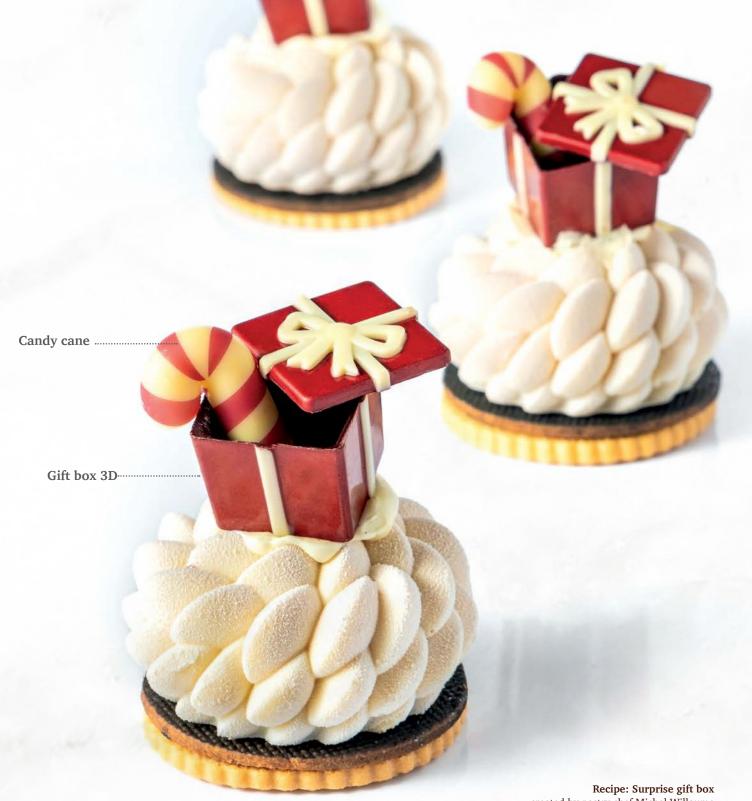

Recipe: Surprise gift box created by pastry chef Michel Willaume

± 30 mm

Present 78238 (± 250 pcs)

Xmas bell 3D dark small 11232 (294 pcs)

46

Petals mini red 48028 (1 kg) all year available

Petals mini white 43208 (1 kg) all year available