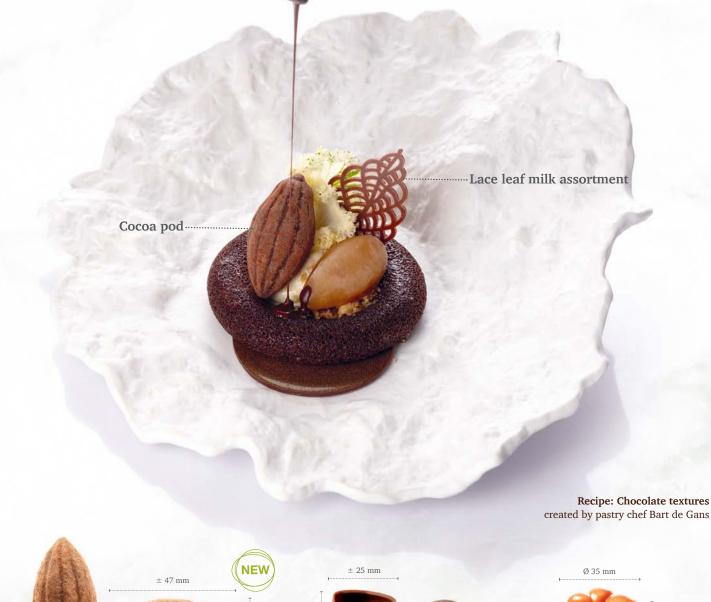

ø 25-33 mm

Rosette dark/white small 77913 (108 pcs) all year available

Lace leaf milk assortment 77961 (180 pcs) all year available

Lace leaf milk assortment

Recipe: Chocolate Fau created by guest chefs from the famous pastry shop Huize van Wely (NL)

**Cocoa pod** 79018 (20 pcs) all year available

Layered curl milk 72186 (133 pcs)

**Pumpkin 3D** 77798 (48 pcs)

101 mm

Ø 7 mm

**Chocolate cinnamon** 77309 (45 pcs) all year available

**Chocolate raspberry** 