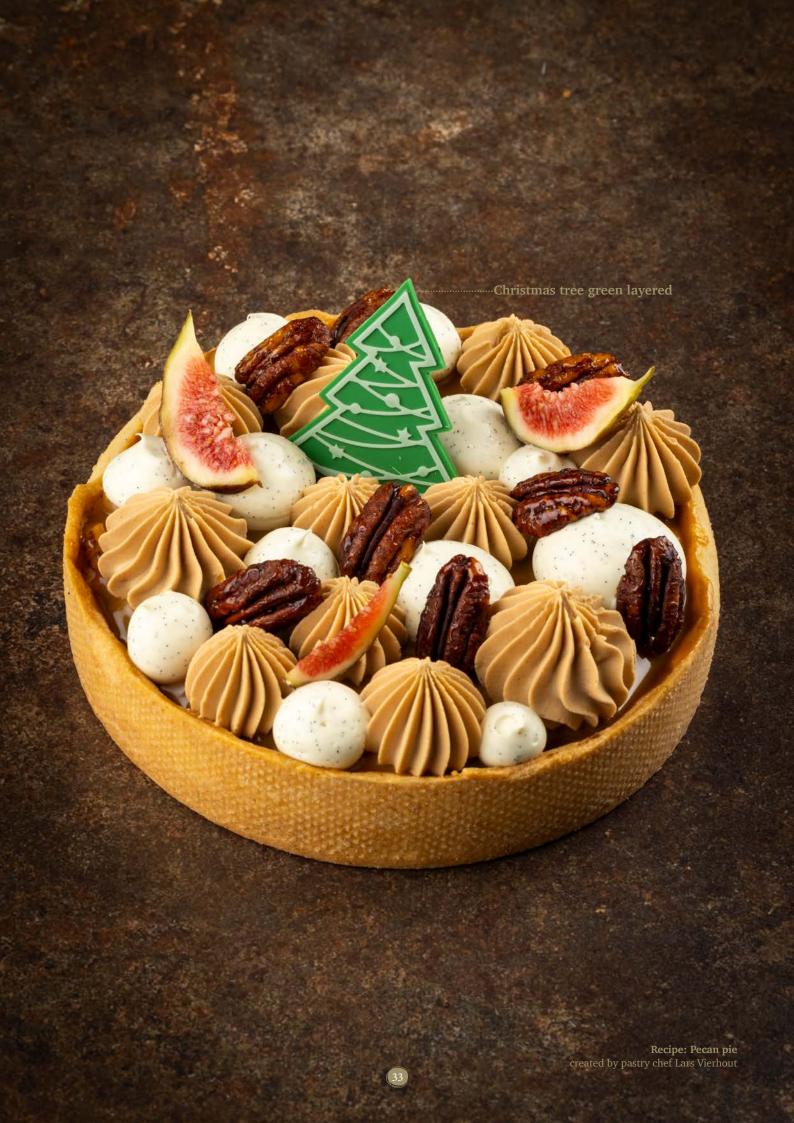

Christmas letter vintage 77962 (36 pcs)



**Candy Cane** 77629 (120 pcs)



Icing cookie Snowman 77855 (90 pcs)

Ø 36 mm



**D401 Christmas tree** 84699 (63 pcs)



D600 Star assortment 84698 (66 pcs)

28



32 mm

**Crown** 78423 (200 pcs) all year available



Recipe: Chocolate orange bunt created by pastry chef Bart de Gans







Christmas tree green layered 79074 (72 pcs)



**Pine twig** 77733 (80 pcs)



**Curvy leaf green large** 77787 (108 pcs) all year available



**Curvy leaf green** 77796 (144 pcs) all year available



Holly leaf green with berry 78351 (± 182 pcs)



Holly leaf dark with berry 71416 (± 182 pcs)



Holly leaf 2D 78361 (190 pcs)



White chocolate leaf 77785 (96 pcs) all year available

Recipe: From Spain with Love created by pastry chef Michel Willaume







Christmas tree green layered

Mini pearl bronze

Mini pearl red

Snowball

Recipe: Val Thorens created by pastry chef Michel Willaume



Recipe: Tropical Christmas created by pastry chef Bart de Gans









Comic winter assortment 78483 (90 pcs)



**Ice crystal** 77093 (88 pcs)



 $\pm 40 \text{ mm}$ 

**Merry Christmas assortment** 77794 (63 pcs each = 189 pcs total)

Star bronze assortment

-----Comic winter assortment





**Gingerbread couple** 77214 (100 pcs each = 200 pcs total)



**Curvy bow** 77851 (90 pcs)

41



**Snowflake** 78425 (236 pcs)

--Gingerbread couple

Recipe: The Lovely Couple created by pastry chef Federico Vedani Snowflake





Christmas bauble assortment 78482 (92 pcs) Reindeer red nose face 78485 (90 pcs)

Christmas bauble assortment



.....Reindeer red