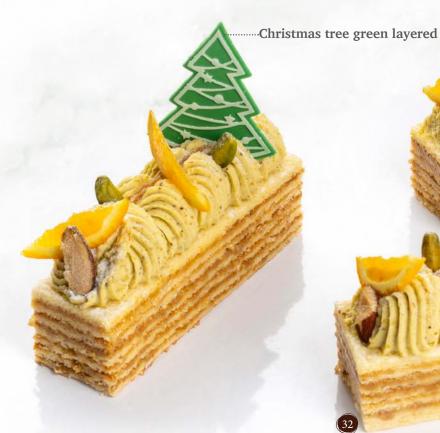

32 mm

**Crown** 78423 (200 pcs) all year available

Recipe: Chocolate orange bunt created by pastry chef Bart de Gans

Christmas tree green layered 79074 (72 pcs)

**Pine twig** 77733 (80 pcs)

**Curvy leaf green large** 77787 (108 pcs) all year available

Christmas bauble assortment 78482 (92 pcs) Reindeer red nose face 78485 (90 pcs)

Christmas bauble assortment

.....Reindeer red nose face

Christmas bauble assortment

Christmas tree green layered

Recipe: Pistachio forest created by pastry chef Michel Willaume