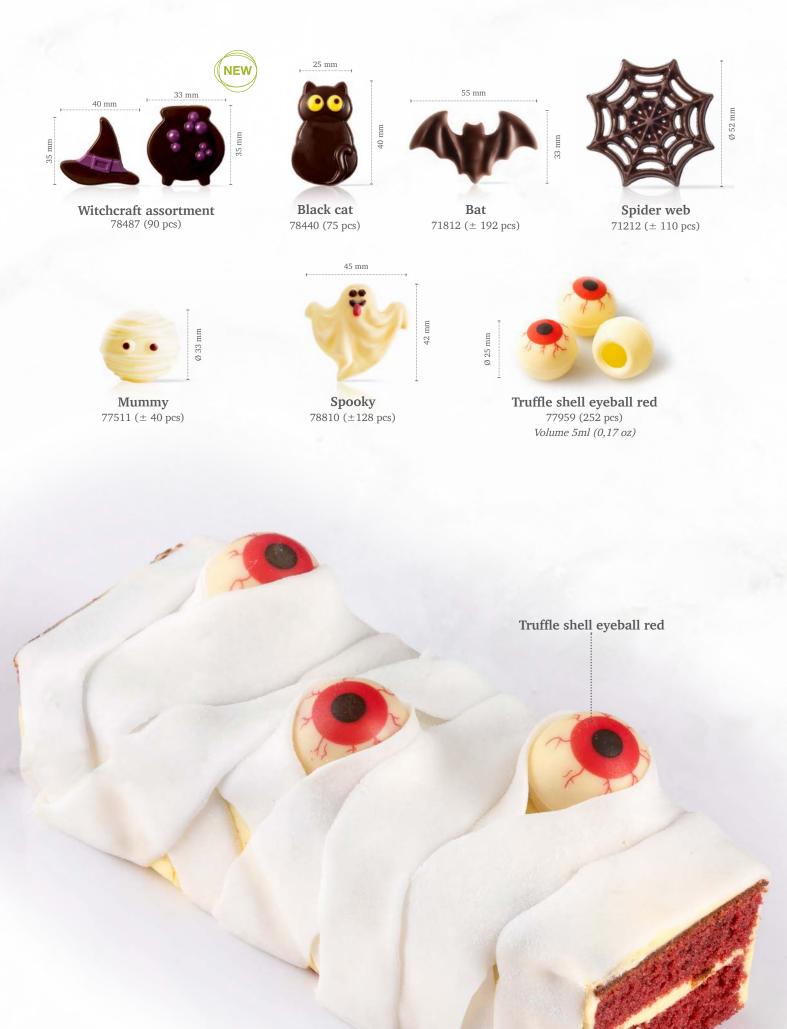

Pumpkin face assortment

Recipe: Pumkaboo created by pastry chef Lars Vierhout

Witchcraft assortment

**Recipe: Blessed by the Cauldron** created by pastry chef Lars Vierhout

Recipe: Crunchy Halloween eclair created by Dobla pastry chef