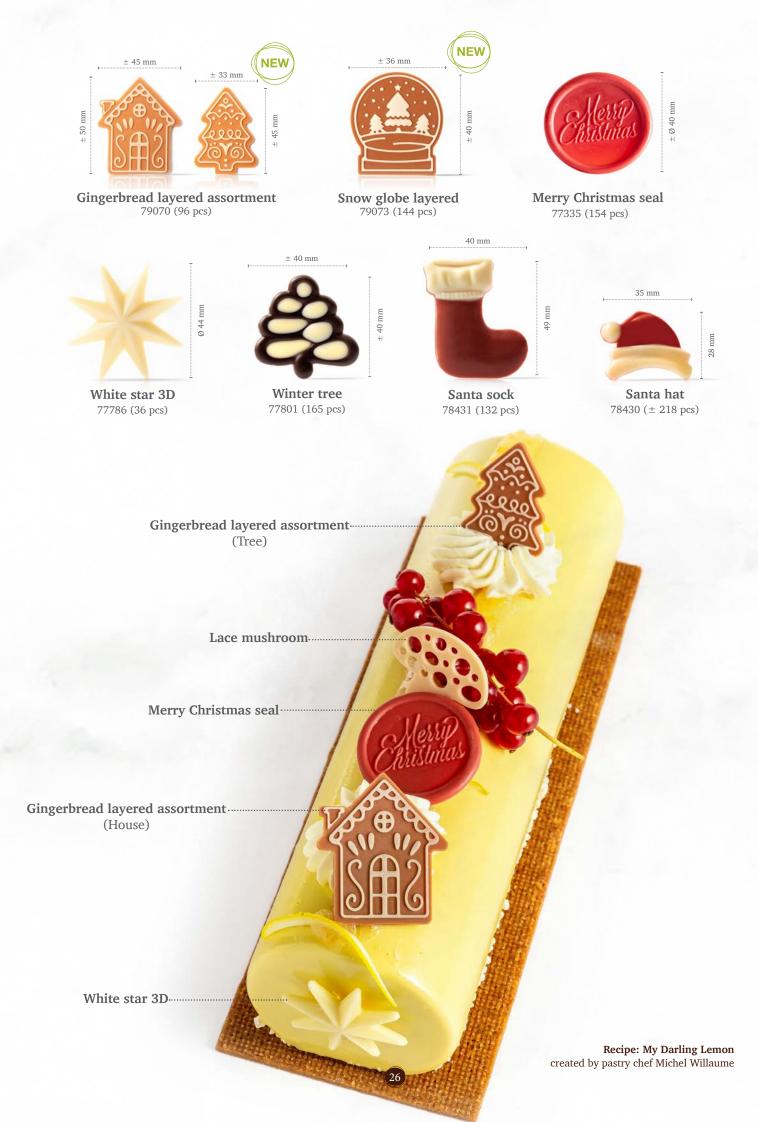

Halloween confetti 38418 (2 kg)

Minter & Christmas

Gingerbread layered assortment (House)

**Recipe: Spicy winter** created by pastry chef Michel Willaume

Snow globe layered

Santa belt buckle 78426 (132 pcs)

Santa belt buckle mini 78428 (240 pcs)

Wreath 78427 (± 200 pcs)

**Reindeer** 77782 (40 pcs)

**Santa new** 78417 (90 pcs)

35 mm

Christmas Elf 78416 (90 pcs)

**Santa** 77094 (105 pcs)

Polar bear

77734 (90 pcs)

Christmas letter vintage 77962 (36 pcs)

**Candy Cane** 77629 (120 pcs)

Icing cookie Snowman 77855 (90 pcs)

Ø 36 mm

**D401 Christmas tree** 84699 (63 pcs)

D600 Star assortment 84698 (66 pcs)

28

32 mm

**Crown** 78423 (200 pcs) all year available

Recipe: Chocolate orange bunt created by pastry chef Bart de Gans

Christmas tree green layered 79074 (72 pcs)

**Pine twig** 77733 (80 pcs)

**Curvy leaf green large** 77787 (108 pcs) all year available

**Curvy leaf green** 77796 (144 pcs) all year available

Holly leaf green with berry 78351 (± 182 pcs)

Holly leaf dark with berry 71416 (± 182 pcs)

Holly leaf 2D 78361 (190 pcs)

White chocolate leaf 77785 (96 pcs) all year available

Recipe: From Spain with Love created by pastry chef Michel Willaume

Christmas tree green layered

Mini pearl bronze

Mini pearl red

Snowball

Recipe: Val Thorens created by pastry chef Michel Willaume

Recipe: Tropical Christmas created by pastry chef Bart de Gans

Comic winter assortment 78483 (90 pcs)

**Ice crystal** 77093 (88 pcs)

 $\pm 40 \text{ mm}$ 

**Merry Christmas assortment** 77794 (63 pcs each = 189 pcs total)

Star bronze assortment

-----Comic winter assortment

**Gingerbread couple** 77214 (100 pcs each = 200 pcs total)

**Curvy bow** 77851 (90 pcs)

41

**Snowflake** 78425 (236 pcs)

--Gingerbread couple

Recipe: The Lovely Couple created by pastry chef Federico Vedani Snowflake

Christmas bauble assortment 78482 (92 pcs) Reindeer red nose face 78485 (90 pcs)

Christmas bauble assortment

.....Reindeer red nose face

Christmas bauble assortment

Christmas tree green layered

Recipe: Pistachio forest created by pastry chef Michel Willaume

Recipe: Surprise gift box created by pastry chef Michel Willaume

± 30 mm

Present 78238 (± 250 pcs)

Xmas bell 3D dark small 11232 (294 pcs)

46

Petals mini red 48028 (1 kg) all year available

Petals mini white 43208 (1 kg) all year available