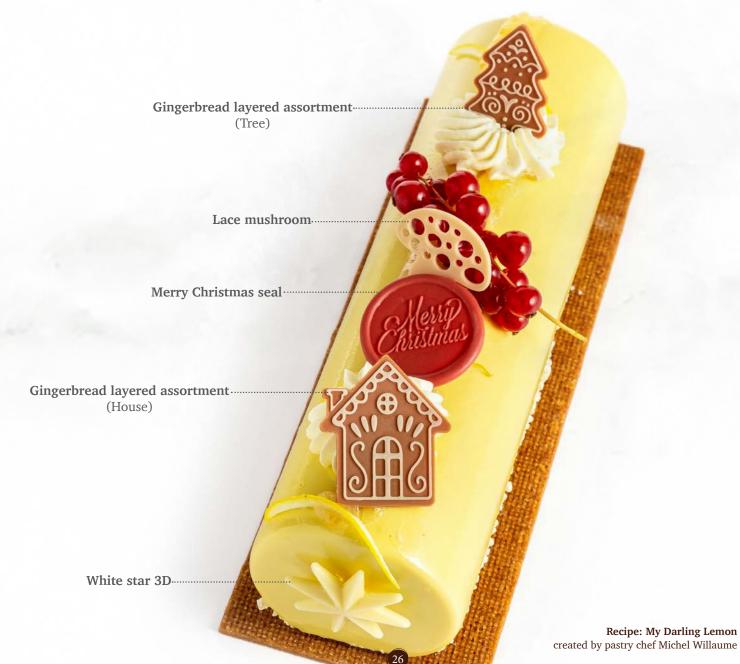

## Minter & Christmas

**Gingerbread layered assortment** (Tree)

Recipe: Spicy winter created by pastry chef Michel Willaume

CREATING
CHOCOLATE EXCITEMENT

**Gingerbread layered assortment** 79070 (96 pcs)

Snow globe layered 79073 (144 pcs)