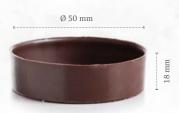

Tartelette cup 5 cm 11214 (72 pcs) all year available

Petit four cup round dark 11227 (54 pcs) all year available

Crinkle bronze 77775 (192 pcs)

Crinkle red 77816 (240 pcs) all year available

Crinkle white chocolate 77770 (240 pcs) all year available