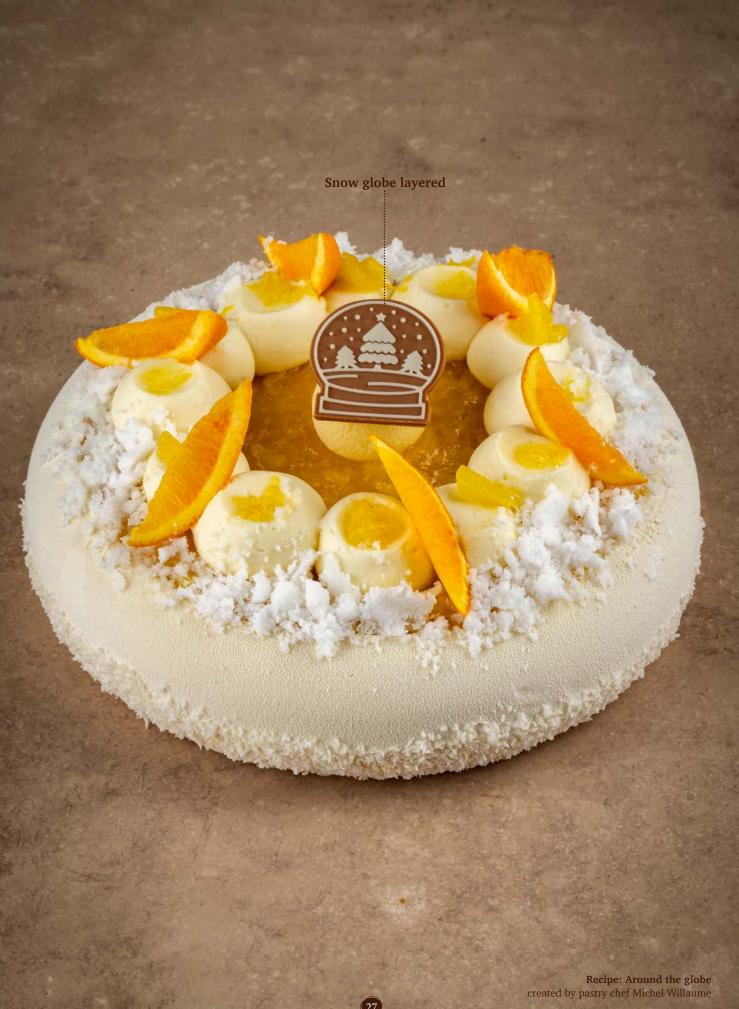

## Minter & Christmas

**Gingerbread layered assortment** (Tree)

Recipe: Spicy winter created by pastry chef Michel Willaume

CREATING
CHOCOLATE EXCITEMENT

**Gingerbread layered assortment** 79070 (96 pcs)

Snow globe layered 79073 (144 pcs)