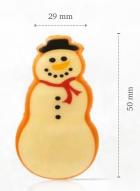

**Candy Cane** 77629 (120 pcs)

Icing cookie Snowman 77855 (90 pcs)

Candy ball assortment 79075 (252 pcs)

Pearl 77140 (120 pcs) all year available

Golden pearl 77323 (120 pcs) all year available

Mini pearl red 77419 (312 pcs) all year available