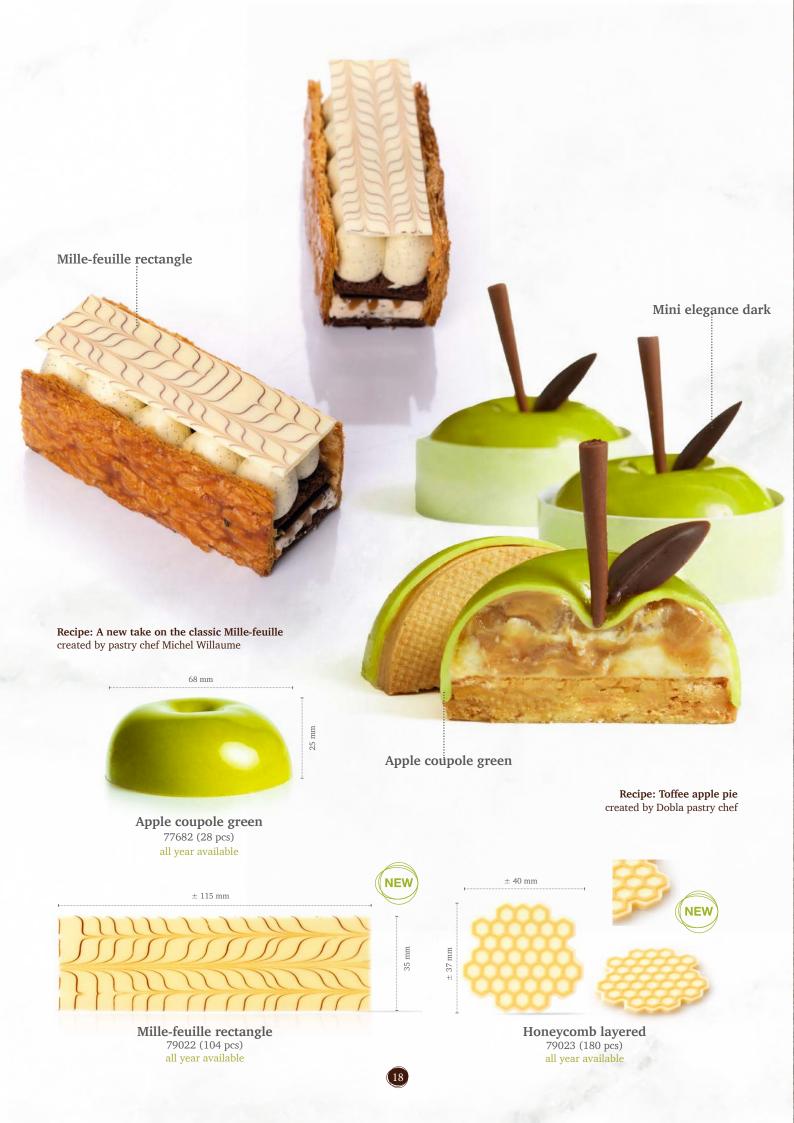

available



Mini toadstool 77777 (756 pcs)















Rosette dark/white 77681 (30 pcs) all year available



Rosette dark/white small 77913 (108 pcs) all year available



Rosette pink/white 77680 (30 pcs) all year available



Rosette pink/white small 77912 (108 pcs) all year available



Lace flower amber 79021 (216 pcs) all year available



Lace round dark 77911 (216 pcs) all year available



Lace leaf milk assortment 77961 (180 pcs) all year available







Curvy art leaf dark 79069 (96 pcs)



Flame 77792 (144 pcs) all year available



**Geometric leaf** 78415 (210 pcs)



**Oak leaf** 77468 (156 pcs)







**Chestnut 2D** 79031 (54 pcs)



Chocolate hazelnut in shell 77451 (120 pcs) all year available



**Acorn** 77080 (40 pcs)



**Pinecone 3D** 77265 (18 pcs)















33 mm 8

Pumpkin face assortment 78484 (90 pcs) Pumpkin orange 73412 (± 290 pcs)















Recipe: Crunchy Halloween eclair created by Dobla pastry chef



Halloween confetti 38418 (2 kg)

## Minter & Christmas



**Gingerbread layered assortment** (Tree)

Recipe: Spicy winter created by pastry chef Michel Willaume



CREATING
CHOCOLATE EXCITEMENT



**Gingerbread layered assortment** 79070 (96 pcs)



Snow globe layered 79073 (144 pcs)



Merry Christmas seal 77335 (154 pcs)



**White star 3D** 77786 (36 pcs)



**Winter tree** 77801 (165 pcs)



**Santa hat** 78430 (± 218 pcs)



**Antler** 72803 (± 240 pcs)







Santa belt buckle 78426 (± 132 pcs)



Santa belt buckle mini 78428 (240 pcs)



**Wreath** 78427 (± 200 pcs)



Reindeer 77782 (40 pcs)



**Santa new** 78417 (90