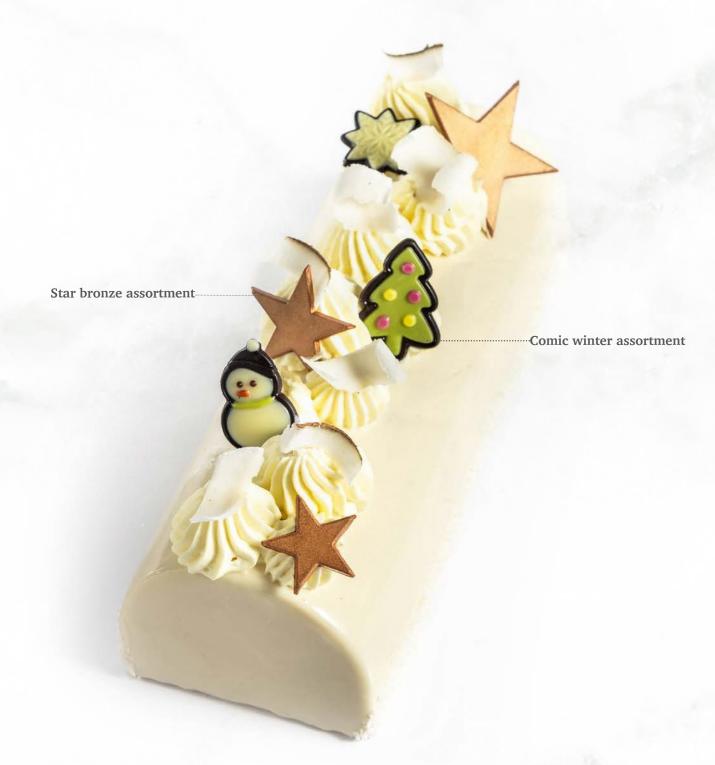

Bling dark 77767 (288 pcs) all year available

Large Golden crumble 77604 (176 pcs) all year available

Golden crumble 77286 (486 pcs) all year available

Bronze crumble 77764 (486 pcs) all year available

Comic winter assortment 78483 (90 pcs)