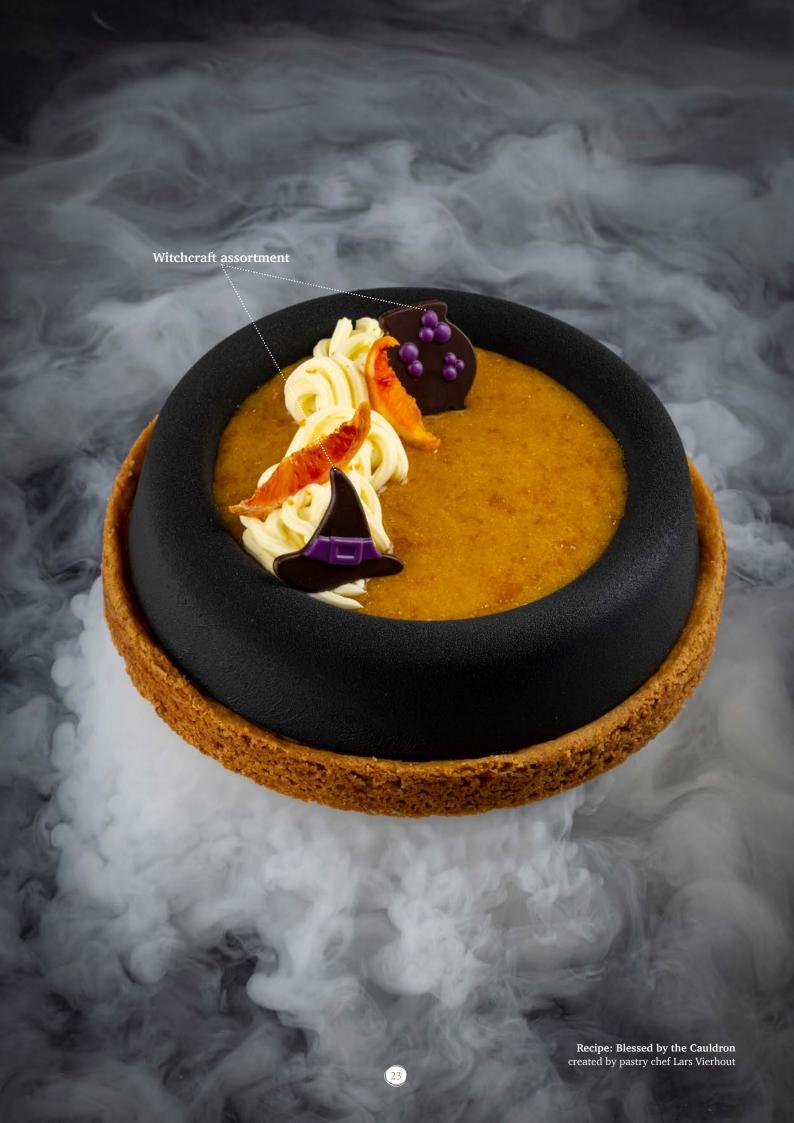

year available



Rosette dark/white small 77913 (108 pcs) all year available



Rosette pink/white 77680 (30 pcs) all year available



Rosette pink/white small 77912 (108 pcs) all year available



Lace flower amber 79021 (216 pcs) all year available



Lace round dark 77911 (216 pcs) all year available



Lace leaf milk assortment 77961 (180 pcs) all year available







Curvy art leaf dark 79069 (96 pcs)



Flame 77792 (144 pcs) all year available



**Geometric leaf** 78415 (210 pcs)



**Oak leaf** 77468 (156 pcs)







**Chestnut 2D** 79031 (54 pcs)



Chocolate hazelnut in shell 77451 (120 pcs) all year available



**Acorn** 77080 (40 pcs)



**Pinecone 3D** 77265 (18 pcs)















33 mm 8

Pumpkin face assortment 78484 (90 pcs) Pumpkin orange 73412 (± 290 pcs)















Recipe: Crunchy Halloween eclair created by Dobla pastry chef



Halloween confetti 38418 (2 kg)

## Minter & Christmas



**Gingerbread layered assortment** (Tree)

Recipe: Spicy winter created by pastry chef Michel Willaume



CREATING
CHOCOLATE EXCITEMENT



**Gingerbread layered assortment** 79070 (96 pcs)



Snow globe layered 79073 (144 pcs)



Merry Christmas seal 77335 (154 pcs)



**White star 3D** 77786 (36 pcs)



**Winter tree** 77801 (165 pcs)



**Santa hat** 78430 (± 218 pcs)



**Antler** 72803 (± 240 pcs)







Santa belt buckle 78426 (± 132 pcs)



Santa belt buckle mini 78428 (240 pcs)



**Wreath** 78427 (± 200 pcs)



Reindeer 77782 (40 pcs)



**Santa new** 78417 (90 pcs)



**Christmas Elf** 78416 (90 pcs)



Santa Asia 77322 (105 pcs)



Polar bear 77734 (90 pc