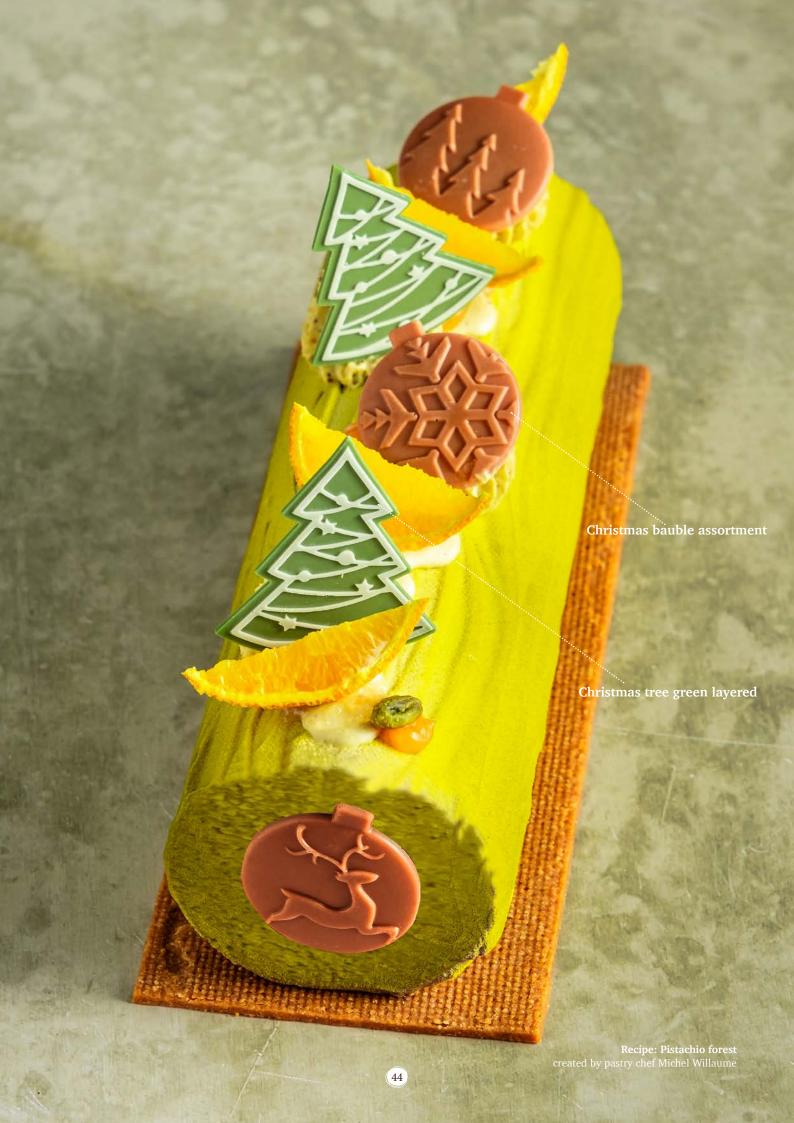

Ice crystal 77093 (88 pcs)

**Merry Christmas assortment** 77794 (63 pcs each = 189 pcs total)

Christmas bauble assortment 78482 (92 pcs)

Reindeer red nose face 78485 (90 pcs)

Recipe: Spicy Fantansy created by pastry chef Michel Willaume