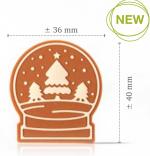

## Minter & Christmas

**Gingerbread layered assortment** (Tree)

Recipe: Spicy winter created by pastry chef Michel Willaume

CREATING
CHOCOLATE EXCITEMENT

**Gingerbread layered assortment** 79070 (96 pcs)

Snow globe layered 79073 (144 pcs)