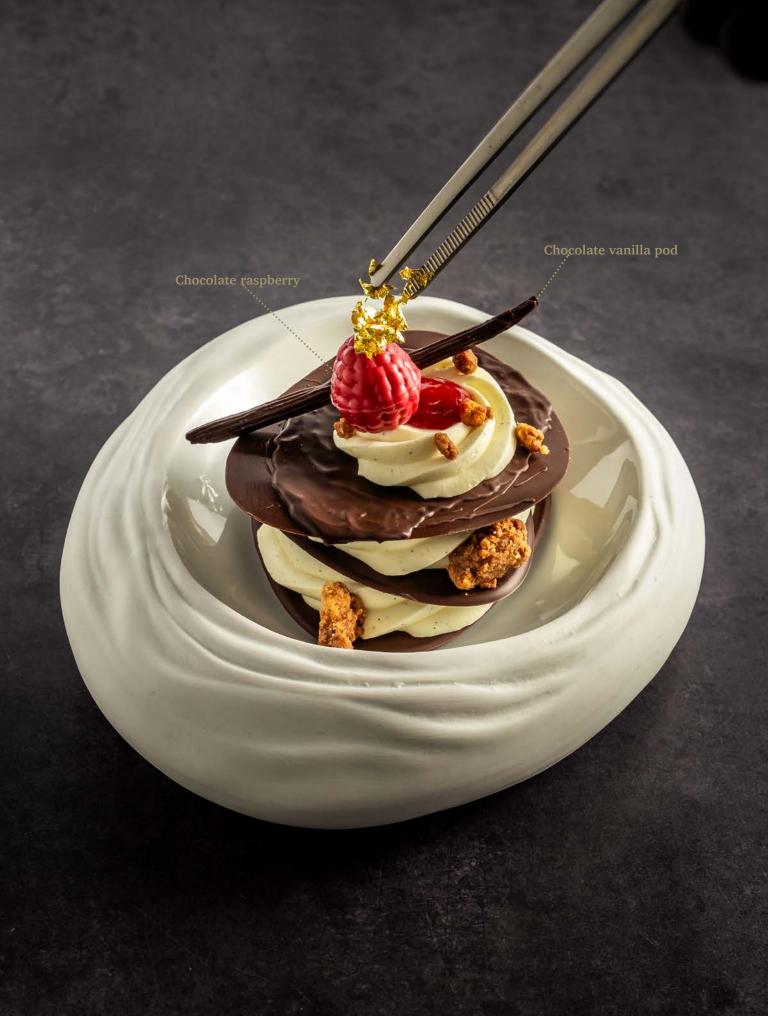

Rosette pink/white small 77912 (108 pcs) all year available

Lace flower amber 79021 (216 pcs) all year available

Lace round dark 77911 (216 pcs) all year available

Lace leaf milk assortment 77961 (180 pcs) all year available