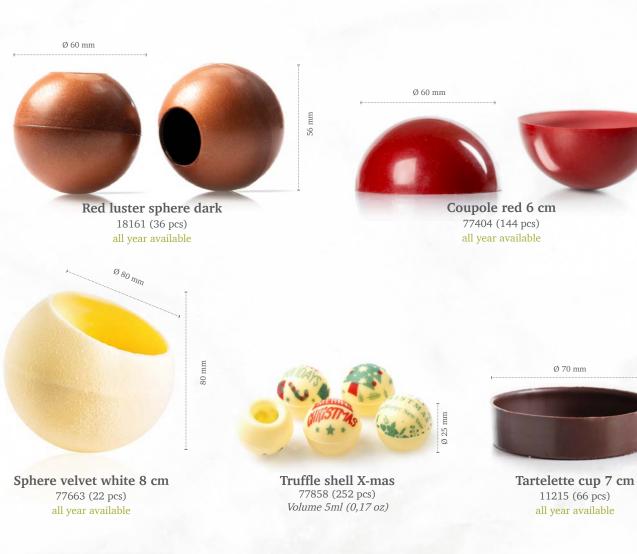

**Toadstool** 77660 (200 pcs) all year available

Mini toadstool 77777 (756 pcs)

Rosette dark/white 77681 (30 pcs) all year available

Rosette dark/white small 77913 (108 pcs) all year available

Rosette pink/white 77680 (30 pcs) all year available

Rosette pink/white small 77912 (108 pcs) all year available

Lace flower amber 79021 (216 pcs) all year available

Lace round dark 77911 (216 pcs) all year available

Lace leaf milk assortment 77961 (180 pcs) all year available

Curvy art leaf dark 79069 (96 pcs)

Flame 77792 (144 pcs) all year available

**Geometric leaf** 78415 (210 pcs)

**Oak leaf** 77468 (156 pcs)

**Chestnut 2D** 79031 (54 pcs)

Chocolate hazelnut in shell 77451 (120 pcs) all year available

**Acorn** 77080 (40 pcs)

**Pinecone 3D** 77265 (18 pcs)

33 mm 8

Pumpkin face assortment 78484 (90 pcs) Pumpkin orange 73412 (± 290 pcs)

Recipe: Crunchy Halloween eclair created by Dobla pastry chef

Halloween confetti 38418 (2 kg)

## Minter & Christmas

**Gingerbread layered assortment** (Tree)

Recipe: Spicy winter created by pastry chef Michel Willaume

CREATING
CHOCOLATE EXCITEMENT

**Gingerbread layered assortment** 79070 (96 pcs)

Snow globe layered 79073 (144 pcs)

Merry Christmas seal 77335 (154 pcs)

**White star 3D** 77786 (36 pcs)

**Winter tree** 77801 (165 pcs)

**Santa hat** 78430 (± 218 pcs)

**Antler** 72803 (± 240 pcs)

Santa belt buckle 78426 (± 132 pcs)

Santa belt buckle mini 78428 (240 pcs)

**Wreath** 78427 (± 200 pcs)

Reindeer 77782 (40 pcs)

**Santa new** 78417 (90 pcs)

**Christmas Elf** 78416 (90 pcs)

Santa Asia 77322 (105 pcs)

Polar bear 77734 (90 pcs)

Christmas letter vintage 77962 (36 pcs)

**Candy Cane** 77629 (120 pcs)

Icing cookie Snowman 77855 (90 pcs)

Candy ball assortment 79075 (252 pcs)

Pearl 77140 (120 pcs) all year available

Golden pearl 77323 (120 pcs) all year available

Mini pearl red 77419 (312 pcs) all year available

Mini pearl bronze 77774 (312 pcs) all year available

Mini Pearl white 77329 (312 pcs) all year available

Mini pearl gold 77269 (312 pcs) all year available

Snowball 77799 (40 pcs) all year available

**Diamond** 77180 (80 pcs) all year available

Mini pearl purple 77316 (312 pcs) all year available

Acorn bronze 77956 (40 pcs)

Recipe: Candy King created by pastry chef Lars Vierhout

Curls white 4 kg 43114 (4 kg) all year available

Curls green 4 kg 48131 (4 kg) all year available

Tartelette cup 5 cm 11214 (72 pcs) all year available

Petit four cup round dark 11227 (54 pcs) all year available

Crinkle bronze 77775 (192 pcs)

Crinkle red 77816 (240 pcs) all year available

Crinkle white chocolate 77770 (240 pcs) all year available

Bling dark 77767 (288 pcs) all year available

Large Golden crumble 77604 (176 pcs) all year available

Golden crumble 77286 (486 pcs) all year available

Bronze crumble 77764 (486 pcs) all year available

Comic winter assortment 78483 (90 pcs)

Ice crystal 77093 (88 pcs)

**Merry Christmas assortment** 77794 (63 pcs each = 189 pcs total)

Christmas bauble assortment 78482 (92 pcs)

Reindeer red nose face 78485 (90 pcs)

Recipe: Spicy Fantansy created by pastry chef Michel Willaume

**Present** 78238 (± 250 pcs)

Xmas bell 3D dark small 11232 (294 pcs)