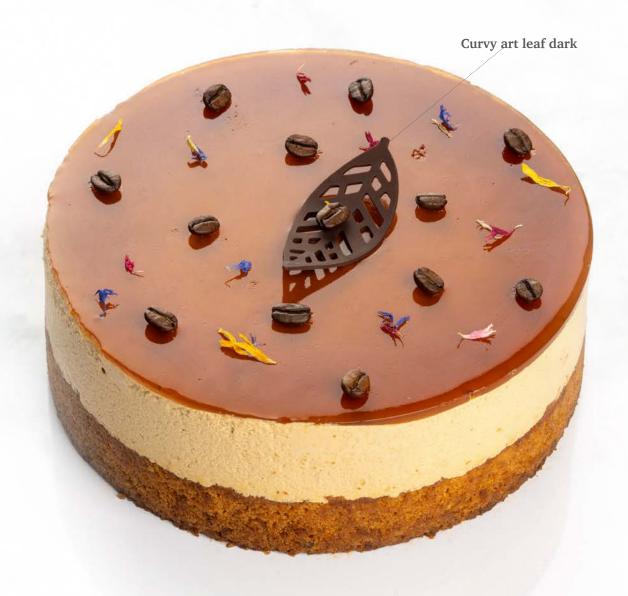

Curvy art leaf dark 79069 (96 pcs)

Flame 77792 (144 pcs) all year available

**Geometric leaf** 78415 (210 pcs)

**Oak leaf** 77468 (156 pcs)

**Chestnut 2D** 79031 (54 pcs)

Chocolate hazelnut in shell 77451 (120 pcs) all year available