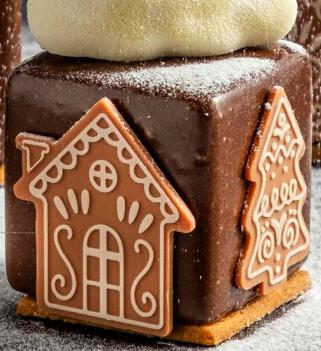

## Minter & Christmas

**Gingerbread layered assortment** (Tree)

Recipe: Spicy winter created by pastry chef Michel Willaume

CREATING
CHOCOLATE EXCITEMENT

**Gingerbread layered assortment** 79070 (96 pcs)

Snow globe layered 79073 (144 pcs)