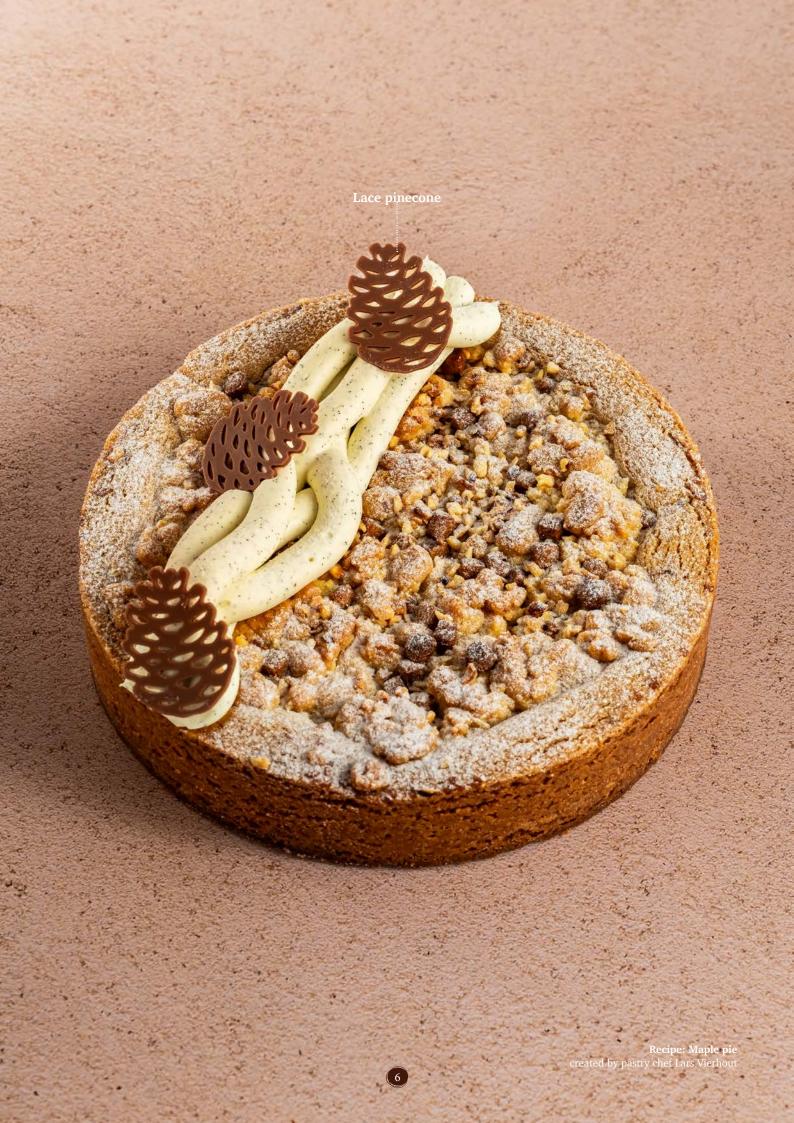

# Fall & Hallowreen Recipe: Nightmare before Christmas created by pastry chef Bart de Gans .....Pumpkin face assortment CO CREATING CHOCOLATE EXCITEMENT

Lace pinecone 79072 (180 pcs)

Lace mushroom 79071 (180 pcs)