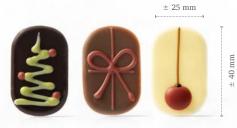

Bling dark 77767 (288 pcs) all year available

Large Golden crumble 77604 (176 pcs) all year available

Golden crumble 77286 (486 pcs) all year available

Bronze crumble 77764 (486 pcs) all year available

Comic winter assortment 78483 (90 pcs)