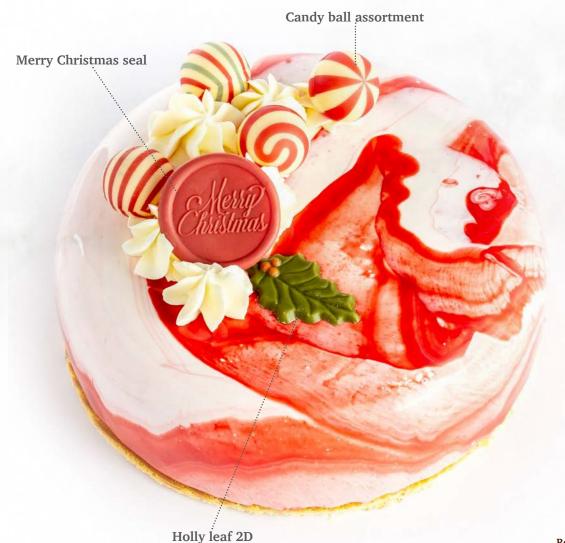

Merry Christmas seal 77335 (154 pcs)

**White star 3D** 77786 (36 pcs)

**Winter tree** 77801 (165 pcs)

**Santa hat** 78430 (± 218 pcs)

**Antler** 72803 (± 240 pcs)

Santa belt buckle 78426 (± 132 pcs)

Santa belt buckle mini 78428 (240 pcs)

**Candy Cane** 77629 (120 pcs)

Icing cookie Snowman 77855 (90 pcs)

Candy ball assortment 79075 (252 pcs)

Pearl 77140 (120 pcs) all year available

Golden pearl 77323 (120 pcs) all year available

Mini pearl red 77419 (312 pcs) all year available