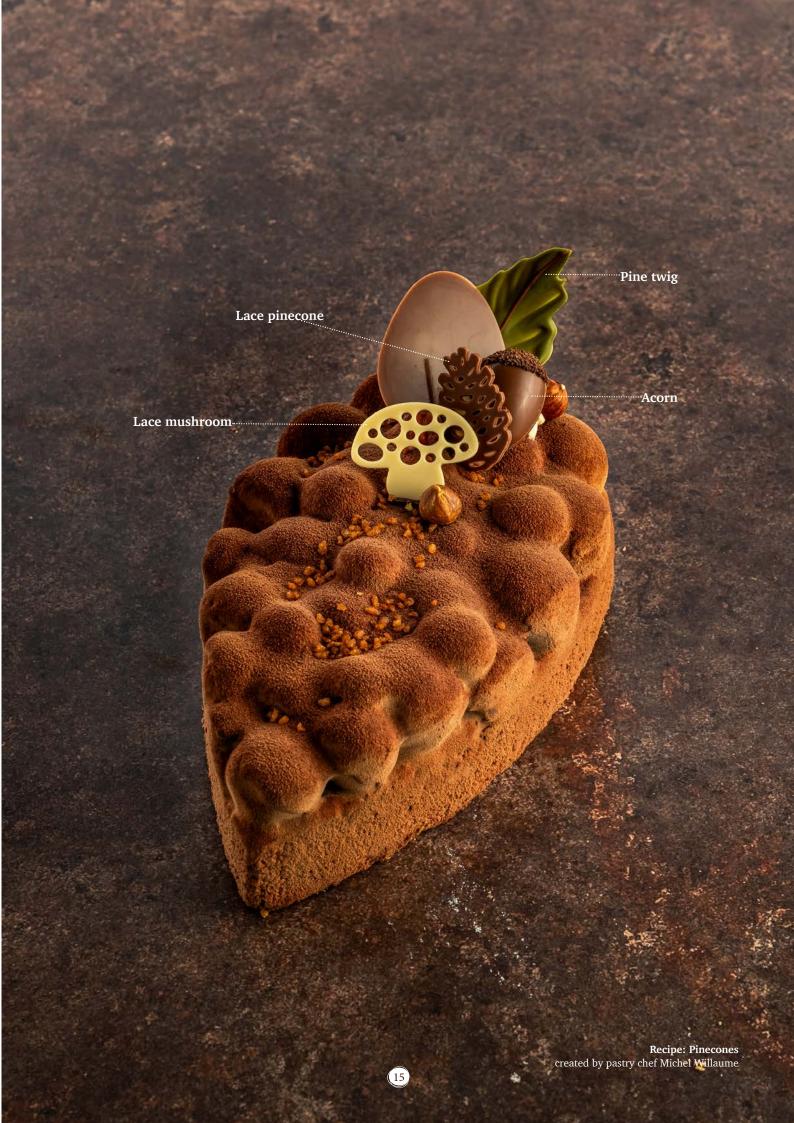

# Fall & Hallowreen Recipe: Nightmare before Christmas created by pastry chef Bart de Gans .....Pumpkin face assortment CO CREATING CHOCOLATE EXCITEMENT

Lace pinecone 79072 (180 pcs)

Lace mushroom 79071 (180 pcs)