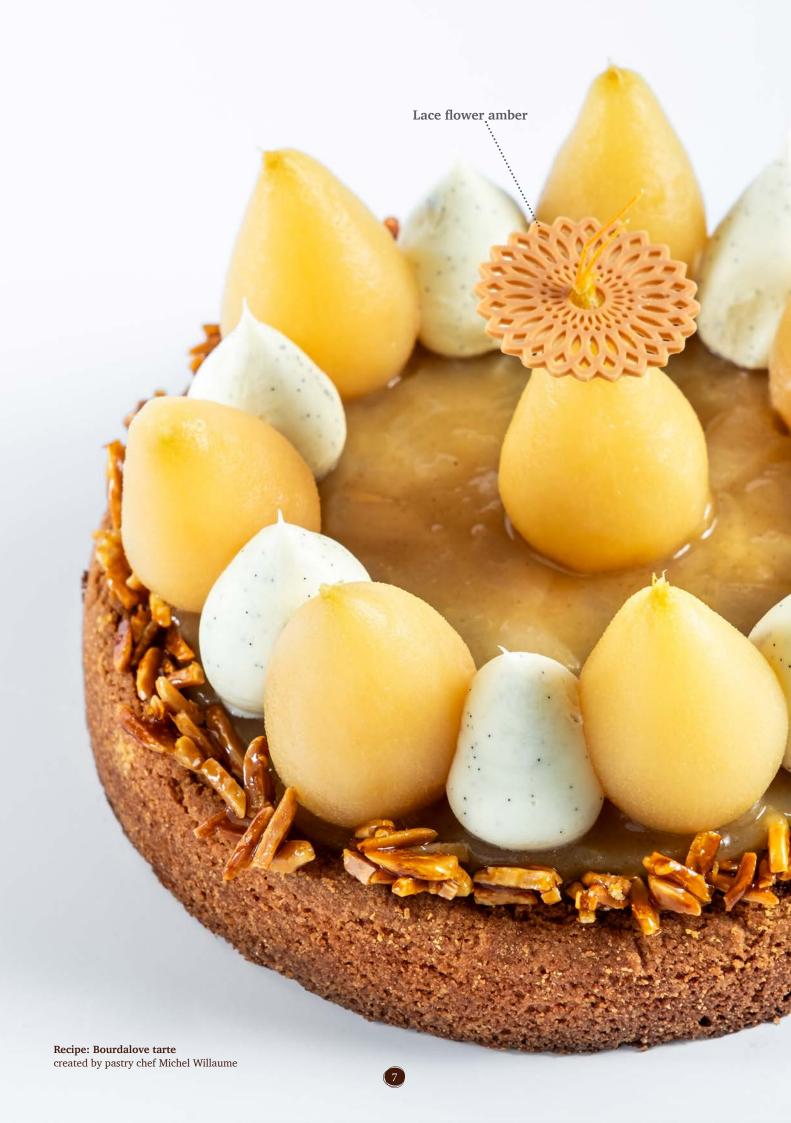

Rosette pink/white small 77912 (108 pcs) all year available

Lace flower amber 79021 (216 pcs) all year available

Lace round dark 77911 (216 pcs) all year available

Lace leaf milk assortment 77961 (180 pcs) all year available