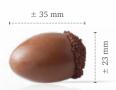

**Acorn** 77080 (40 pcs)

**Pinecone 3D** 77265 (18 pcs)

33 mm 8

Pumpkin face assortment 78484 (90 pcs) Pumpkin orange 73412 (± 290 pcs)

Recipe: Crunchy Halloween eclair created by Dobla pastry chef

Halloween confetti 38418 (2 kg)