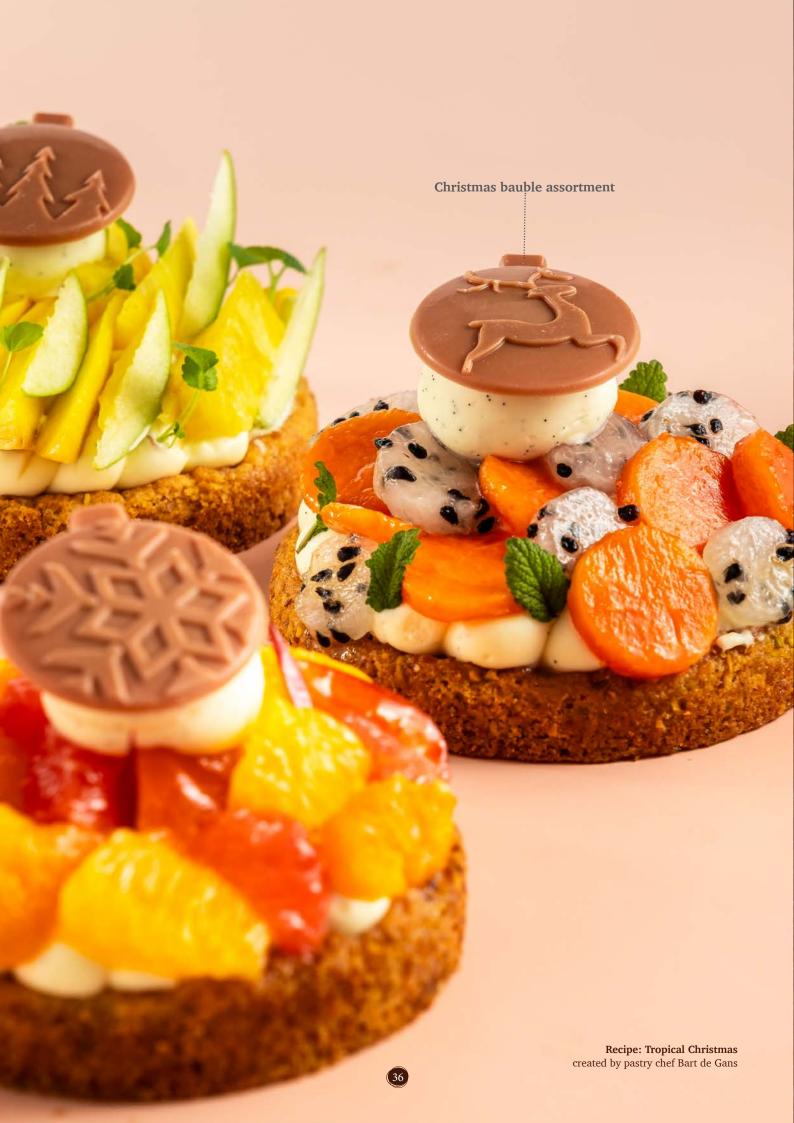

Ice crystal 77093 (88 pcs)

**Merry Christmas assortment** 77794 (63 pcs each = 189 pcs total)

Christmas bauble assortment 78482 (92 pcs)

Reindeer red nose face 78485 (90 pcs)

Recipe: Spicy Fantansy created by pastry chef Michel Willaume