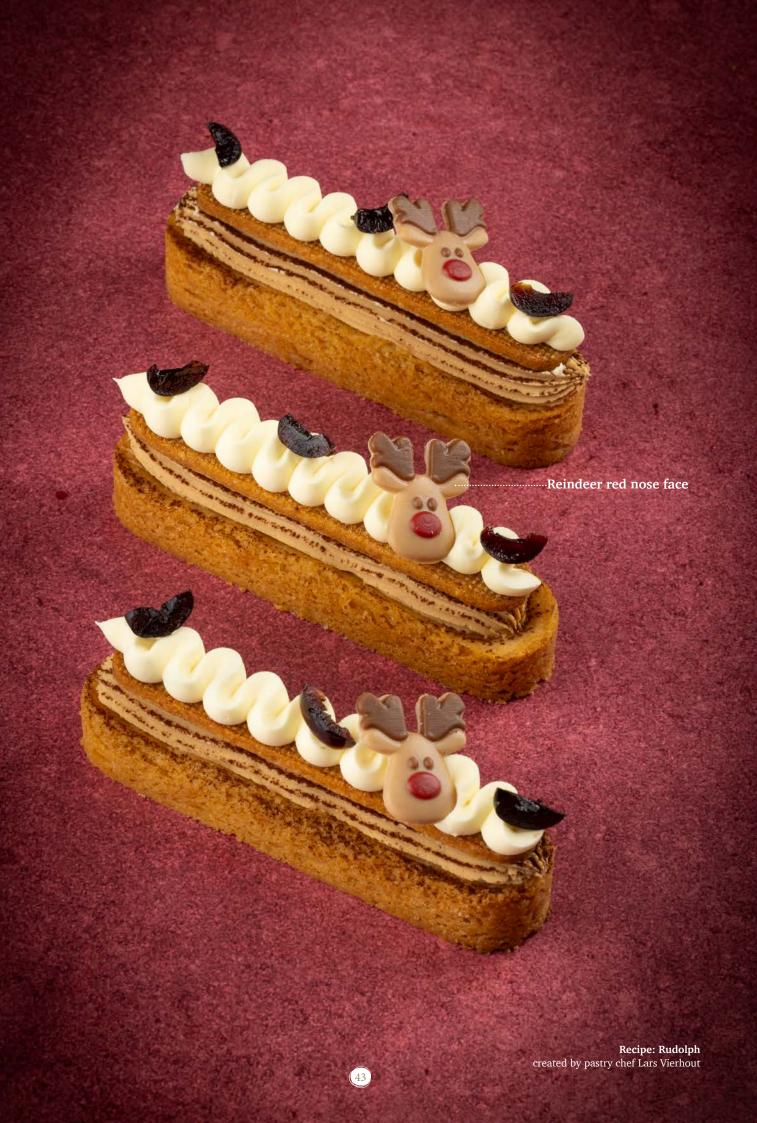

Ice crystal 77093 (88 pcs)

**Merry Christmas assortment** 77794 (63 pcs each = 189 pcs total)

Christmas bauble assortment 78482 (92 pcs)

Reindeer red nose face 78485 (90 pcs)

Recipe: Spicy Fantansy created by pastry chef Michel Willaume