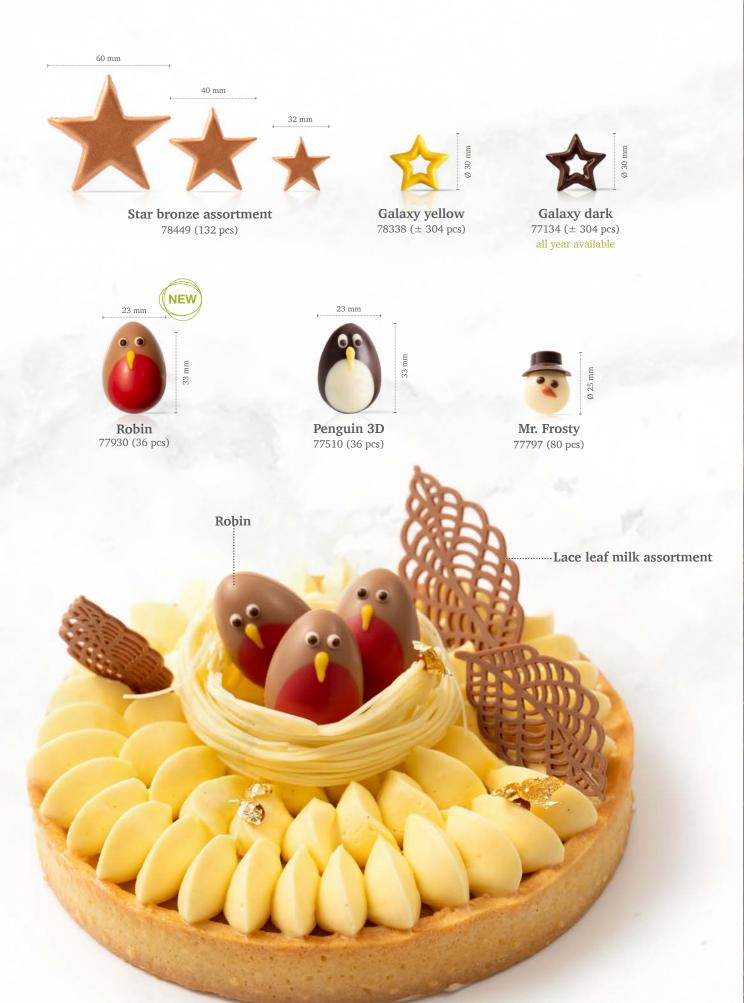

**Toadstool** 77660 (200 pcs) all year available

Mini toadstool 77777 (756 pcs)

Rosette dark/white 77681 (30 pcs) all year available

Rosette dark/white small 77913 (108 pcs) all year available

Rosette pink/white 77680 (30 pcs) all year available

Rosette pink/white small 77912 (108 pcs) all year available

Lace flower amber 79021 (216 pcs) all year available

Lace round dark 77911 (216 pcs) all year available

Lace leaf milk assortment 77961 (180 pcs) all year available

Curvy art leaf dark 79069 (96 pcs)

Flame 77792 (144 pcs) all year available

**Geometric leaf** 78415 (210 pcs)

**Oak leaf** 77468 (156 pcs)

**Chestnut 2D** 79031 (54 pcs)

Chocolate hazelnut in shell 77451 (120 pcs) all year available

**Acorn** 77080 (40 pcs)

**Pinecone 3D** 77265 (18 pcs)

33 mm 8

Pumpkin face assortment 78484 (90 pcs) Pumpkin orange 73412 (± 290 pcs)

Recipe: Crunchy Halloween eclair created by Dobla pastry chef

Halloween confetti 38418 (2 kg)

## Minter & Christmas

**Gingerbread layered assortment** (Tree)

Recipe: Spicy winter created by pastry chef Michel Willaume

CREATING
CHOCOLATE EXCITEMENT

**Gingerbread layered assortment** 79070 (96 pcs)

Snow globe layered 79073 (144 pcs)

Merry Christmas seal 77335 (154 pcs)

**White star 3D** 77786 (36 pcs)

**Winter tree** 77801 (165 pcs)

**Santa hat** 78430 (± 218 pcs)

**Antler** 72803 (± 240 pcs)

Santa belt buckle 78426 (± 132 pcs)

Santa belt buckle mini 78428 (240 pcs)

**Wreath** 78427 (± 200 pcs)

Reindeer 77782 (40 pcs)

**Santa new** 78417 (90 pcs)

**Christmas Elf** 78416 (90 pcs)

Santa Asia 77322 (105 pcs)

Polar bear 77734 (90 pcs)

Christmas letter vintage 77962 (36 pcs)

**Candy Cane** 77629 (120 pcs)

Icing cookie Snowman 77855 (90 pcs)

Candy ball assortment 79075 (252 pcs)

Pearl 77140 (120 pcs) all year available

Golden pearl 77323 (120 pcs) all year available

Mini pearl red 77419 (312 pcs) all year available

Mini pearl bronze 77774 (312 pcs) all year available

Mini Pearl white 77329 (312 pcs) all year available

Mini pearl gold 77269 (312 pcs) all year available

Snowball 77799 (40 pcs) all year available

**Diamond** 77180 (80 pcs) all year available

Mini pearl purple 77316 (312 pcs) all year available

Acorn bronze 77956 (40 pcs)

Recipe: Candy King created by pastry chef Lars Vierhout

Curls white 4 kg 43114 (4 kg) all year available

Curls green 4 kg 48131 (4 kg) all year available

Tartelette cup 5 cm 11214 (72 pcs) all year available

Petit four cup round dark 11227 (54 pcs) all year available

Crinkle bronze 77775 (192 pcs)

Crinkle red 77816 (240 pcs) all year available

Crinkle white chocolate 77770 (240 pcs) all year available

Bling dark 77767 (288 pcs) all year available

Large Golden crumble 77604 (176 pcs) all year available

Golden crumble 77286 (486 pcs) all year available

Bronze crumble 77764 (486 pcs) all year available

Comic winter assortment 78483 (90 pcs)

Ice crystal 77093 (88 pcs)

**Merry Christmas assortment** 77794 (63 pcs each = 189 pcs total)

Christmas bauble assortment 78482 (92 pcs)

Reindeer red nose face 78485 (90 pcs)

Recipe: Spicy Fantansy created by pastry chef Michel Willaume

**Present** 78238 (± 250 pcs)

Xmas bell 3D dark small 11232 (294 pcs)