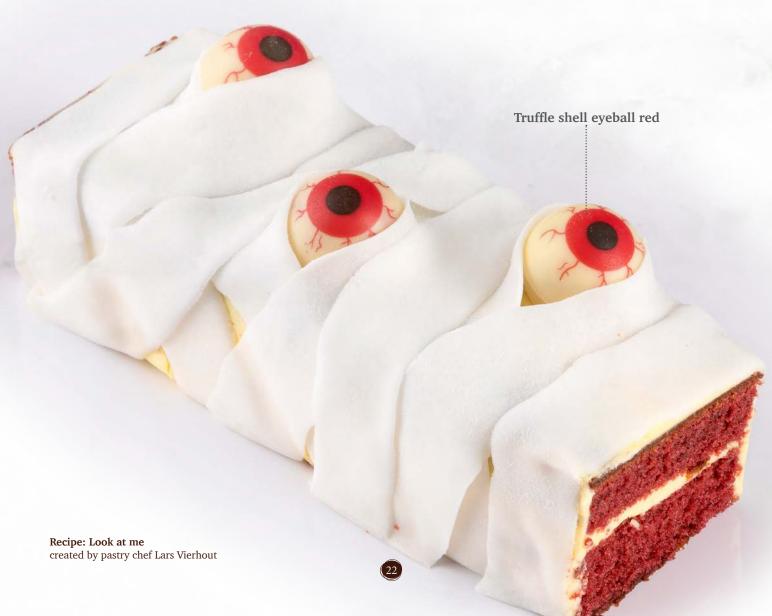

**Acorn** 77080 (40 pcs)

**Pinecone 3D** 77265 (18 pcs)

33 mm 8

Pumpkin face assortment 78484 (90 pcs) Pumpkin orange 73412 (± 290 pcs)

Recipe: Crunchy Halloween eclair created by Dobla pastry chef

Halloween confetti 38418 (2 kg)