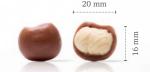

Curvy art leaf dark 79069 (96 pcs)

Flame 77792 (144 pcs) all year available

**Geometric leaf** 78415 (210 pcs)

**Oak leaf** 77468 (156 pcs)

**Chestnut 2D** 79031 (54 pcs)

Chocolate hazelnut in shell 77451 (120 pcs) all year available