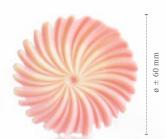

## Minter & Christmas

**Gingerbread layered assortment** (Tree)

Recipe: Spicy winter created by pastry chef Michel Willaume

CREATING
CHOCOLATE EXCITEMENT

**Gingerbread layered assortment** 79070 (96 pcs)

Snow globe layered 79073 (144 pcs)