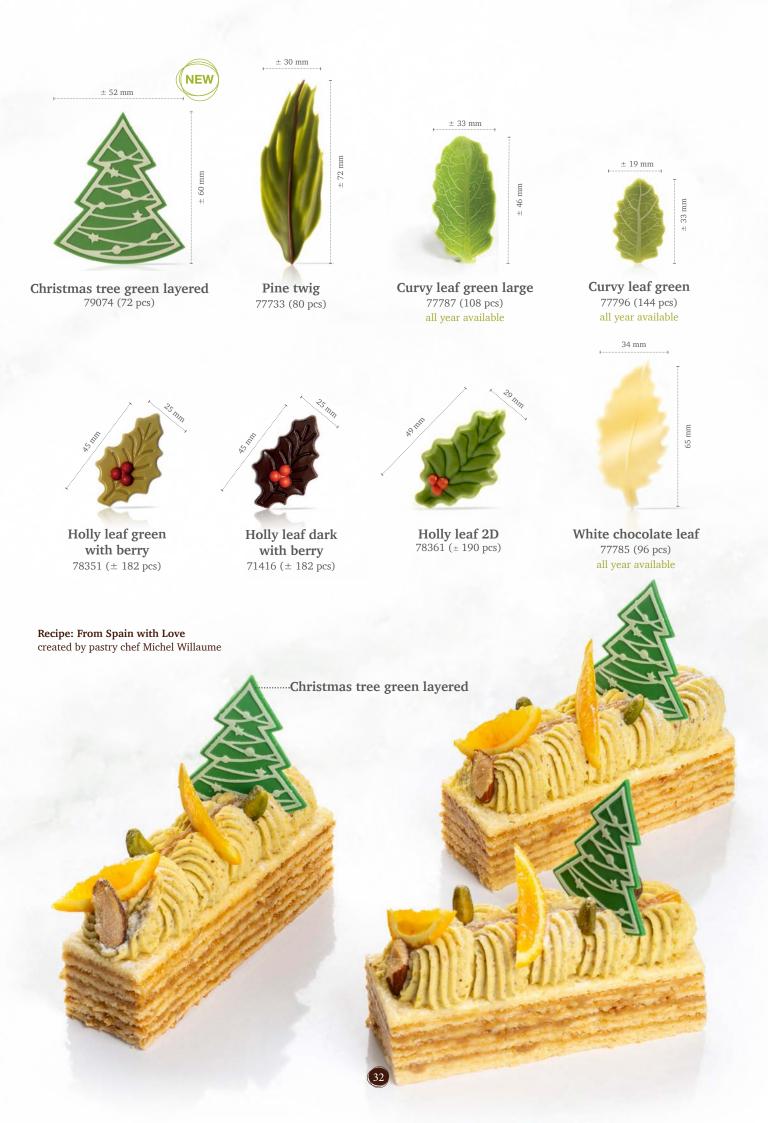

## Minter & Christmas

**Gingerbread layered assortment** (Tree)

Recipe: Spicy winter created by pastry chef Michel Willaume

CREATING
CHOCOLATE EXCITEMENT

**Gingerbread layered assortment** 79070 (96 pcs)

Snow globe layered 79073 (144 pcs)