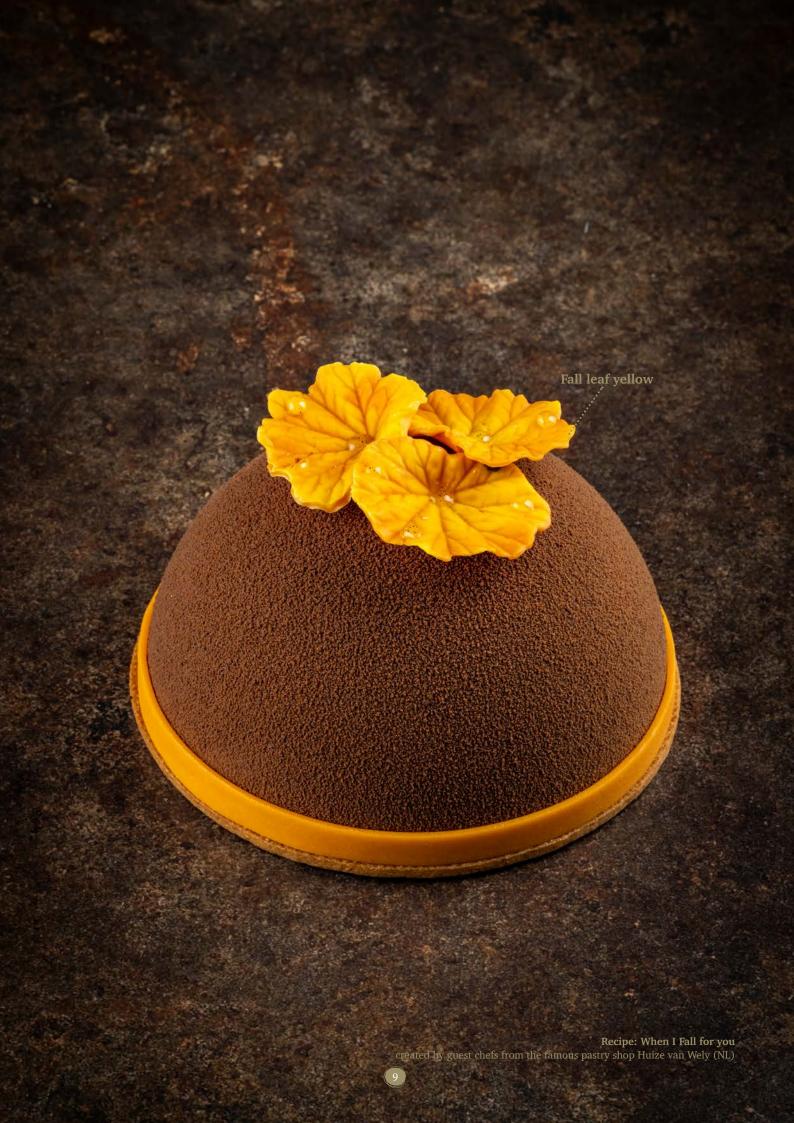

Curvy art leaf dark 79069 (96 pcs)

Flame 77792 (144 pcs) all year available

**Geometric leaf** 78415 (210 pcs)

**Oak leaf** 77468 (156 pcs)

**Chestnut 2D** 79031 (54 pcs)

Chocolate hazelnut in shell 77451 (120 pcs) all year available