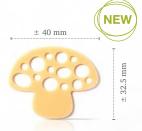

# Fall & Hallowreen Recipe: Nightmare before Christmas created by pastry chef Bart de Gans .....Pumpkin face assortment CO CREATING CHOCOLATE EXCITEMENT

Lace pinecone 79072 (180 pcs)

Lace mushroom 79071 (180 pcs)