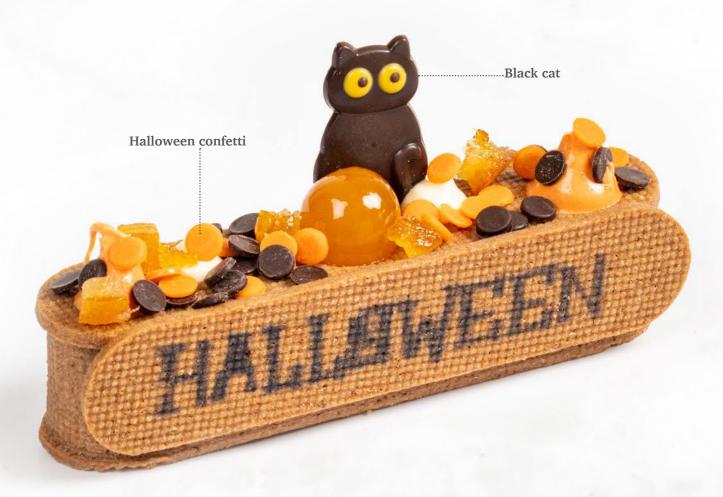

**Acorn** 77080 (40 pcs)

**Pinecone 3D** 77265 (18 pcs)

33 mm 8

Pumpkin face assortment 78484 (90 pcs) Pumpkin orange 73412 (± 290 pcs)

Recipe: Crunchy Halloween eclair created by Dobla pastry chef

Halloween confetti 38418 (2 kg)