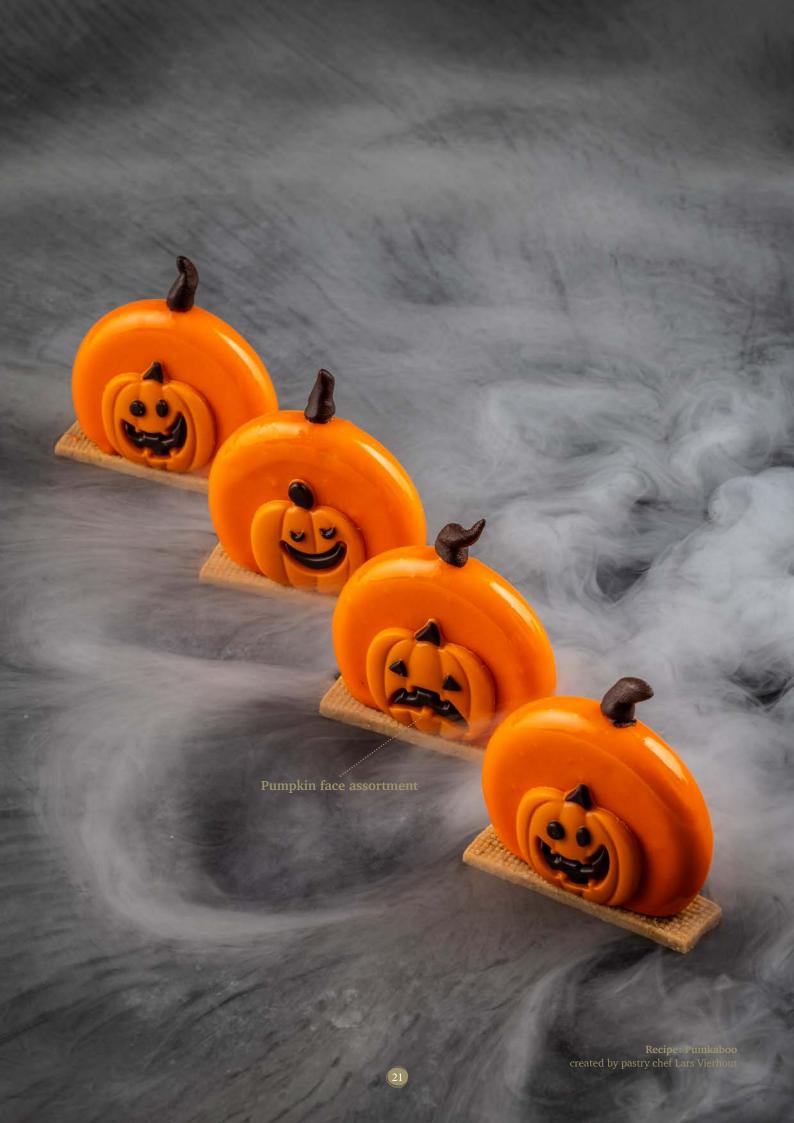

**Acorn** 77080 (40 pcs)

**Pinecone 3D** 77265 (18 pcs)

33 mm 8

Pumpkin face assortment 78484 (90 pcs) Pumpkin orange 73412 (± 290 pcs)

Recipe: Crunchy Halloween eclair created by Dobla pastry chef

Halloween confetti 38418 (2 kg)