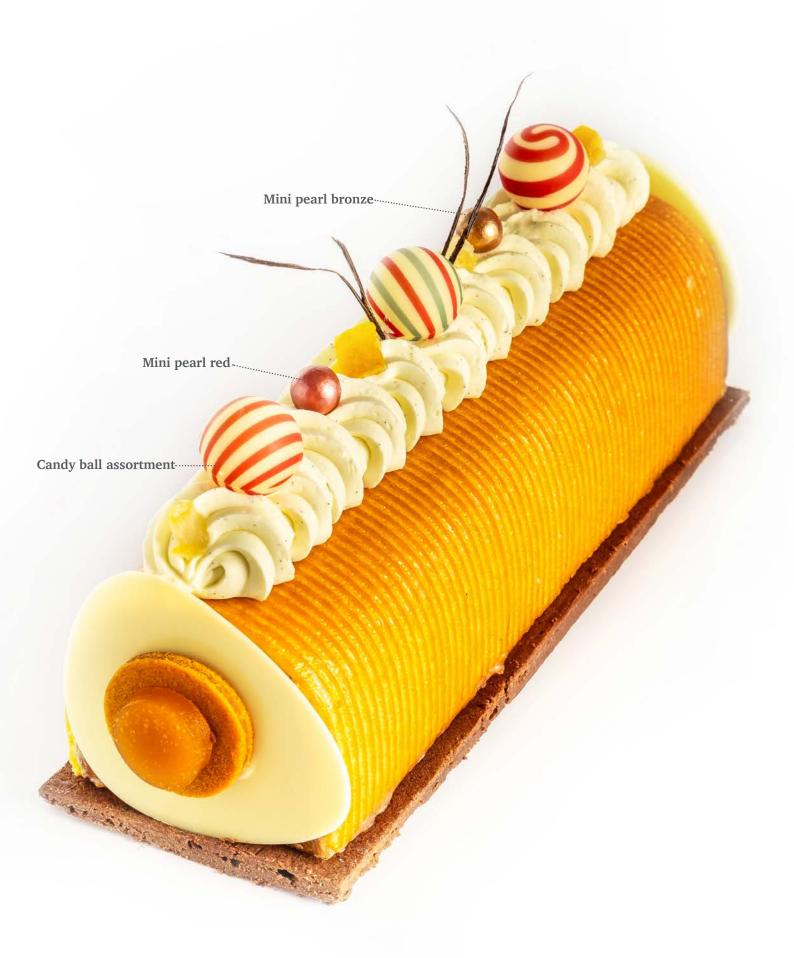

**Candy Cane** 77629 (120 pcs)

Icing cookie Snowman 77855 (90 pcs)

Candy ball assortment 79075 (252 pcs)

Pearl 77140 (120 pcs) all year available

Golden pearl 77323 (120 pcs) all year available

Mini pearl red 77419 (312 pcs) all year available

Mini pearl bronze 77774 (312 pcs) all year available

Mini Pearl white 77329 (312 pcs) all year available

Mini pearl gold 77269 (312 pcs) all year available

Snowball 77799 (40 pcs) all year available

**Diamond** 77180 (80 pcs) all year available