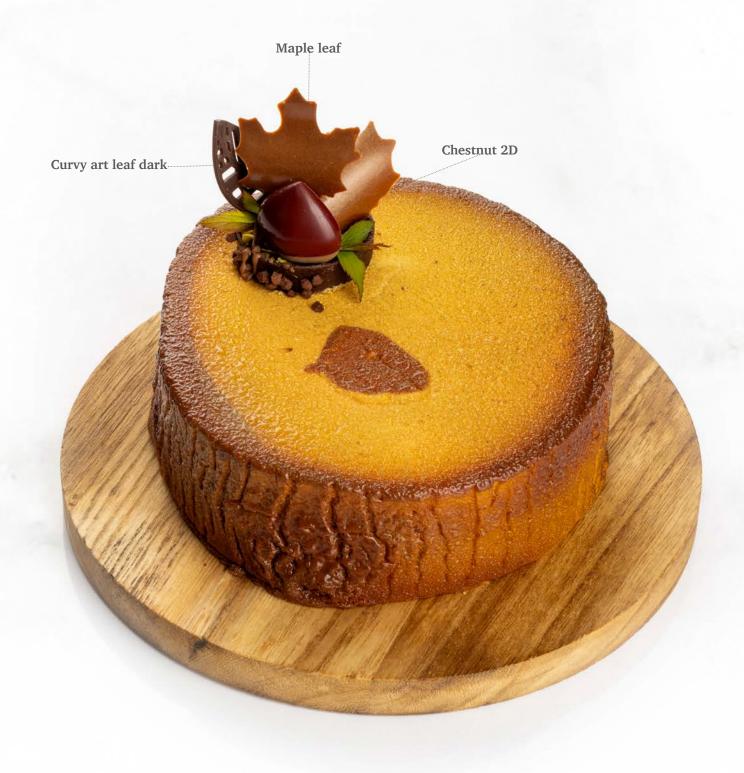

Curvy art leaf dark 79069 (96 pcs)

Flame 77792 (144 pcs) all year available

**Geometric leaf** 78415 (210 pcs)

**Oak leaf** 77468 (156 pcs)

**Chestnut 2D** 79031 (54 pcs)

Chocolate hazelnut in shell 77451 (120 pcs) all year available