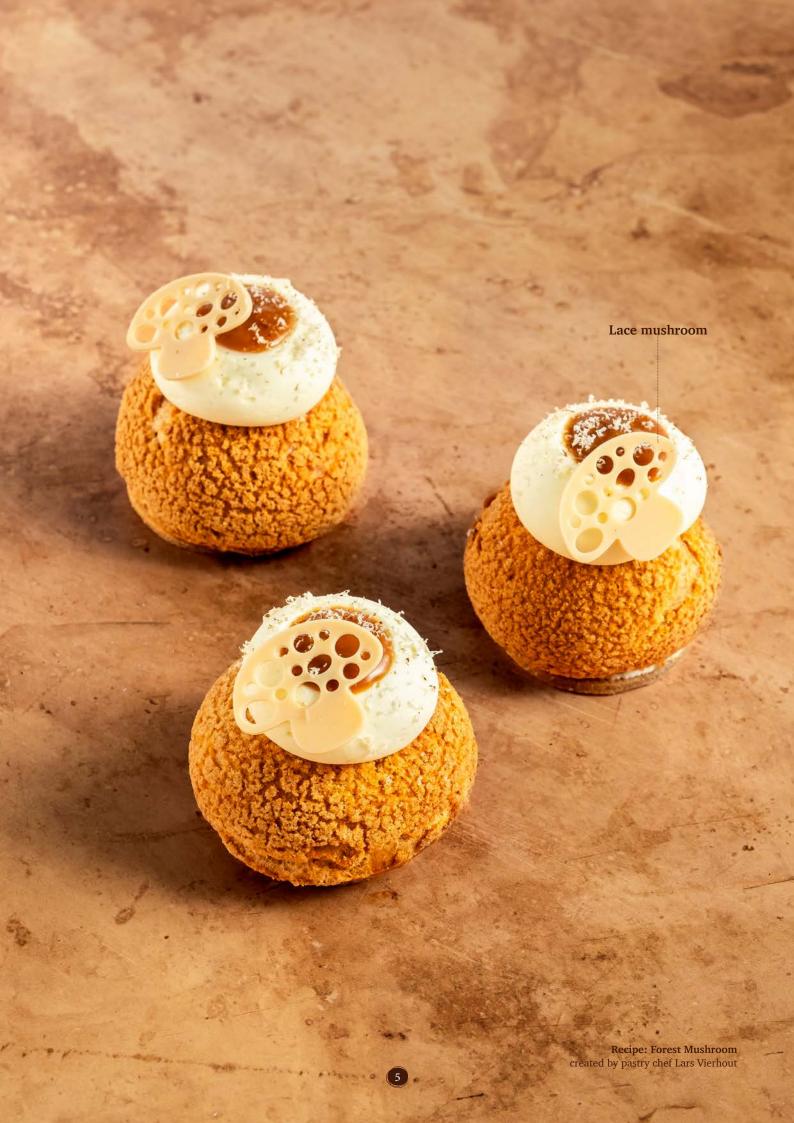

# Fall & Hallowreen Recipe: Nightmare before Christmas created by pastry chef Bart de Gans .....Pumpkin face assortment CO CREATING CHOCOLATE EXCITEMENT

Lace pinecone 79072 (180 pcs)

Lace mushroom 79071 (180 pcs)