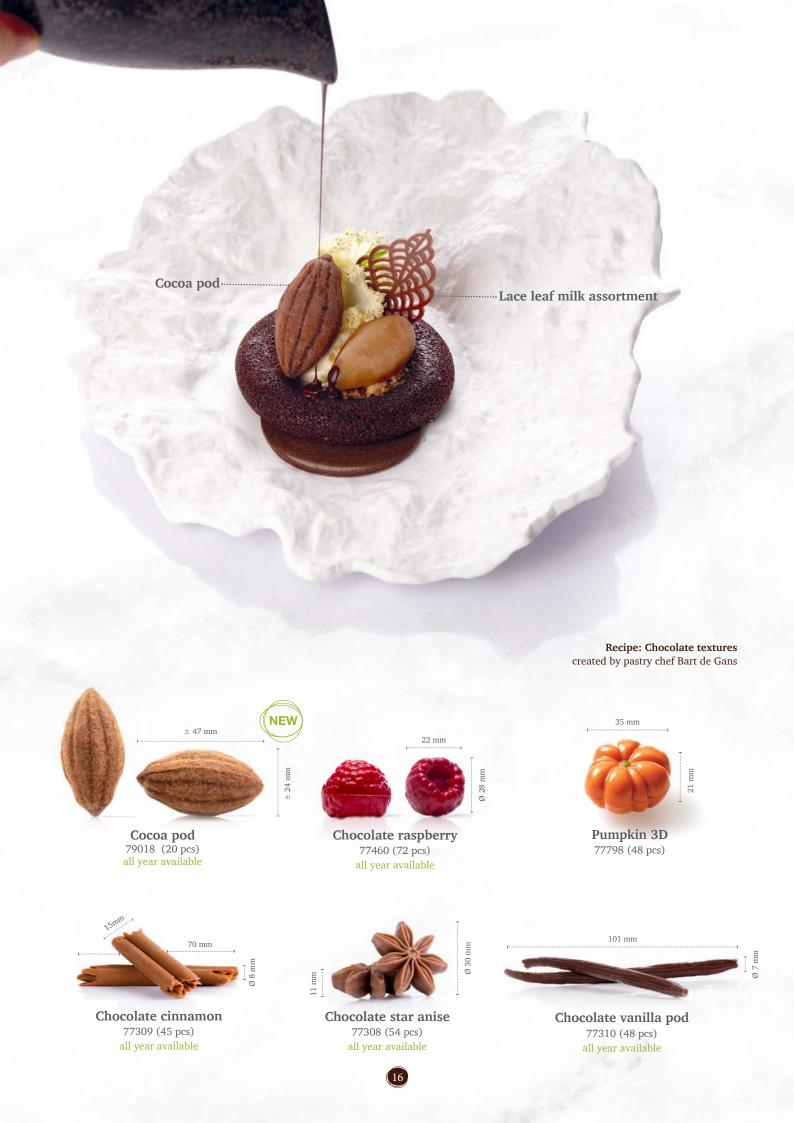

Rosette pink/white small 77912 (108 pcs) all year available

Lace flower amber 79021 (216 pcs) all year available

Lace round dark 77911 (216 pcs) all year available

Lace leaf milk assortment 77961 (180 pcs) all year available