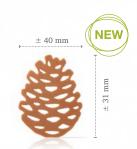

# Fall & Hallowreen Recipe: Nightmare before Christmas created by pastry chef Bart de Gans .....Pumpkin face assortment CO CREATING CHOCOLATE EXCITEMENT

Lace pinecone 79072 (180 pcs)

Lace mushroom 79071 (180 pcs)