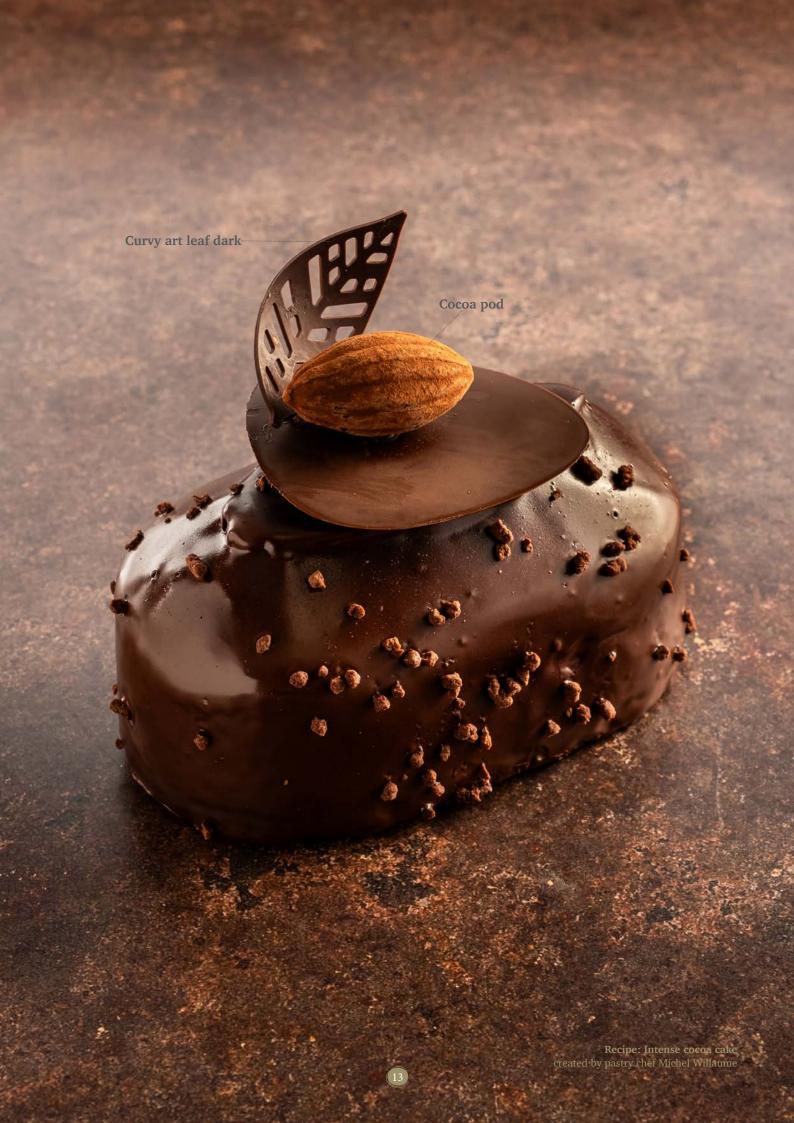

Curvy art leaf dark 79069 (96 pcs)

Flame 77792 (144 pcs) all year available

**Geometric leaf** 78415 (210 pcs)

**Oak leaf** 77468 (156 pcs)

**Chestnut 2D** 79031 (54 pcs)

Chocolate hazelnut in shell 77451 (120 pcs) all year available