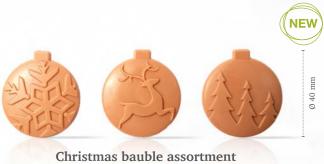

Ice crystal 77093 (88 pcs)

**Merry Christmas assortment** 77794 (63 pcs each = 189 pcs total)

Christmas bauble assortment 78482 (92 pcs)

Reindeer red nose face 78485 (90 pcs)

Recipe: Spicy Fantansy created by pastry chef Michel Willaume