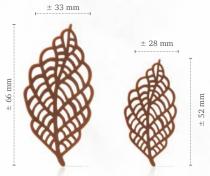

Curvy art leaf dark 79069 (96 pcs)

Flame 77792 (144 pcs) all year available

**Geometric leaf** 78415 (210 pcs)

**Oak leaf** 77468 (156 pcs)

**Chestnut 2D** 79031 (54 pcs)

Chocolate hazelnut in shell 77451 (120 pcs) all year available