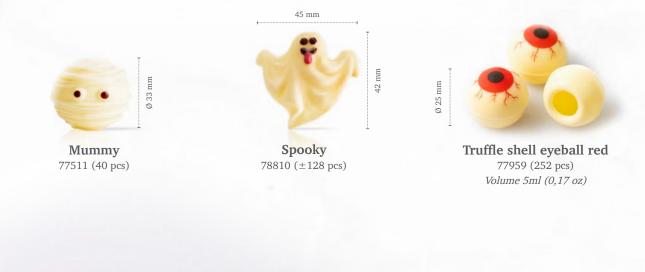

**Acorn** 77080 (40 pcs)

**Pinecone 3D** 77265 (18 pcs)

33 mm 8

Pumpkin face assortment 78484 (90 pcs) Pumpkin orange 73412 (± 290 pcs)

Recipe: Crunchy Halloween eclair created by Dobla pastry chef

Halloween confetti 38418 (2 kg)