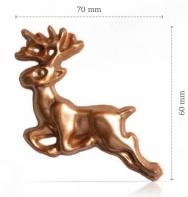

**Wreath** 78427 (± 200 pcs)

Reindeer 77782 (40 pcs)

**Santa new** 78417 (90 pcs)

**Christmas Elf** 78416 (90 pcs)

Santa Asia 77322 (105 pcs)

Polar bear 77734 (90 pcs)

Christmas letter vintage 77962 (36 pcs)