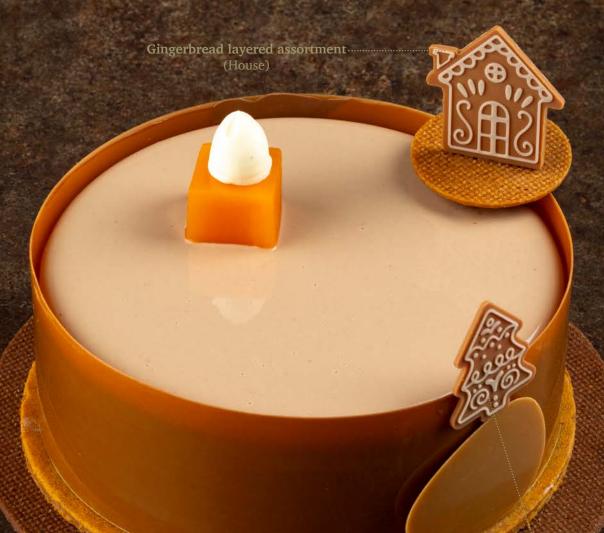

## Fall & Minter

Recipe: Ginger village in the clouds created by pastry chef Lars Vierhout

Scan for videos of our novelties

Gingerbread layered assortment-----

CREATING CHOCOLATE EXCITEMENT

## Minter & Christmas

**Gingerbread layered assortment** (Tree)

Recipe: Spicy winter created by pastry chef Michel Willaume

CREATING
CHOCOLATE EXCITEMENT

**Gingerbread layered assortment** 79070 (96 pcs)

Snow globe layered 79073 (144 pcs)