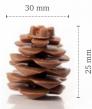

**Acorn** 77080 (40 pcs)

**Pinecone 3D** 77265 (18 pcs)

33 mm 8

Pumpkin face assortment 78484 (90 pcs) Pumpkin orange 73412 (± 290 pcs)

Recipe: Crunchy Halloween eclair created by Dobla pastry chef

Halloween confetti 38418 (2 kg)