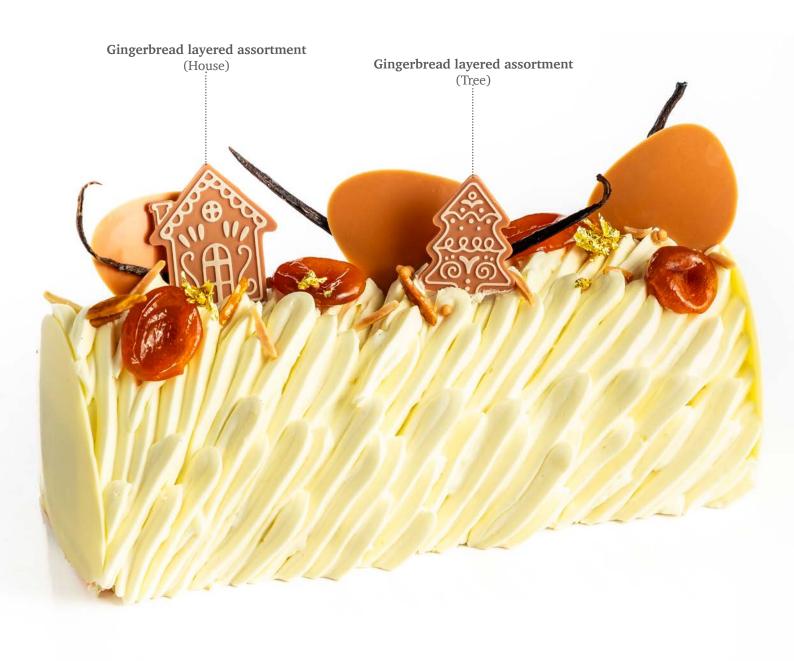

## Fall & Minter

Recipe: Ginger village in the clouds created by pastry chef Lars Vierhout

Scan for videos of our novelties

Gingerbread layered assortment-----

CREATING CHOCOLATE EXCITEMENT

## Minter & Christmas

**Gingerbread layered assortment** (Tree)

Recipe: Spicy winter created by pastry chef Michel Willaume

CREATING
CHOCOLATE EXCITEMENT

**Gingerbread layered assortment** 79070 (96 pcs)

Snow globe layered 79073 (144 pcs)