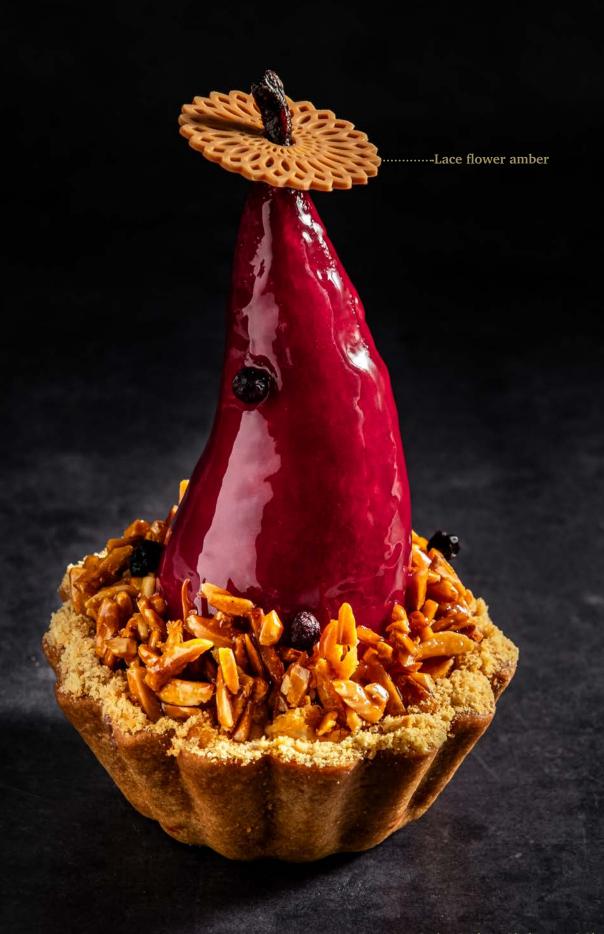

## Fall & Minter

Recipe: Ginger village in the clouds created by pastry chef Lars Vierhout

Scan for videos of our novelties

Gingerbread layered assortment-----

CREATING CHOCOLATE EXCITEMENT