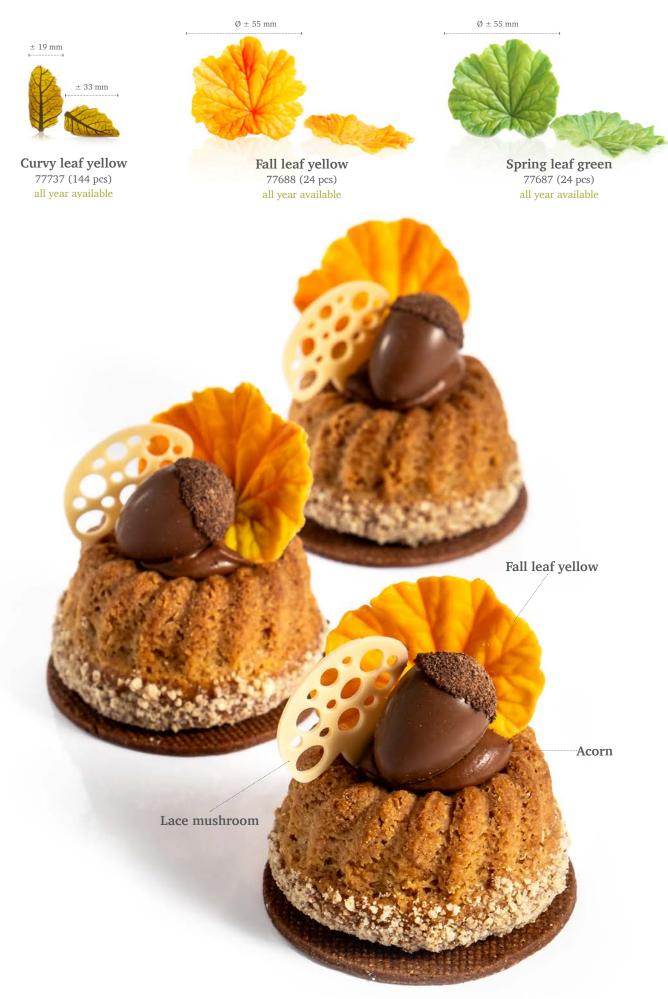

Curvy art leaf dark 79069 (96 pcs)

Flame 77792 (144 pcs) all year available

**Geometric leaf** 78415 (210 pcs)

**Oak leaf** 77468 (156 pcs)

**Chestnut 2D** 79031 (54 pcs)

Chocolate hazelnut in shell 77451 (120 pcs) all year available

**Acorn** 77080 (40 pcs)

**Pinecone 3D** 77265 (18 pcs)

33 mm 8

Pumpkin face assortment 78484 (90 pcs) Pumpkin orange 73412 (± 290 pcs)

Recipe: Crunchy Halloween eclair created by Dobla pastry chef

Halloween confetti 38418 (2 kg)