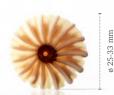

**Acorn** 77080 (40 pcs)

**Pinecone 3D** 77265 (18 pcs)

33 mm 8

Pumpkin face assortment 78484 (90 pcs) Pumpkin orange 73412 (± 290 pcs)

Recipe: Crunchy Halloween eclair created by Dobla pastry chef

Halloween confetti 38418 (2 kg)