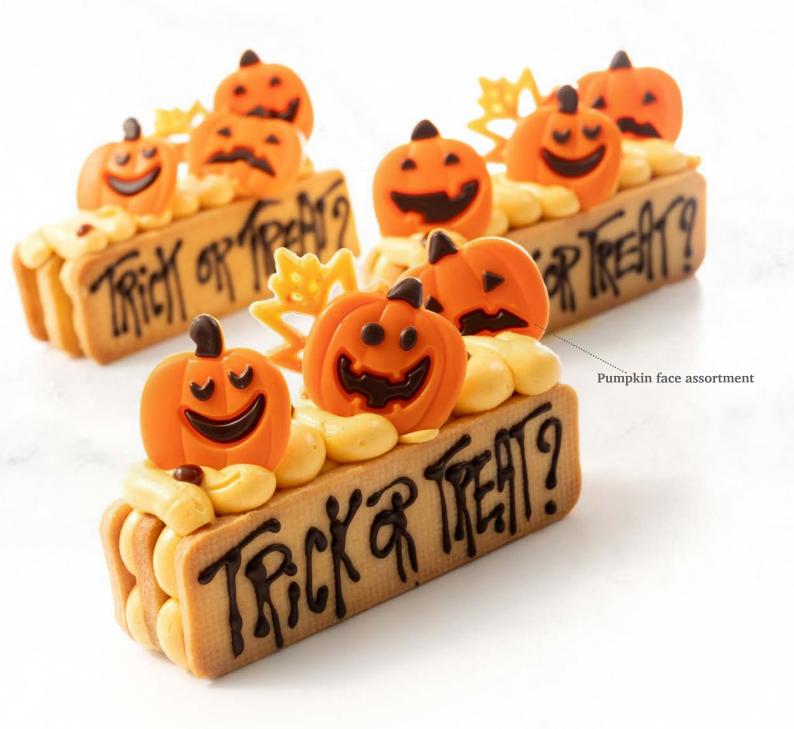

# Fall & Hallowreen Recipe: Nightmare before Christmas created by pastry chef Bart de Gans .....Pumpkin face assortment CO CREATING CHOCOLATE EXCITEMENT

Lace pinecone 79072 (180 pcs)

Lace mushroom 79071 (180 pcs)

**Acorn** 77080 (40 pcs)

**Pinecone 3D** 77265 (18 pcs)

33 mm 8

Pumpkin face assortment 78484 (90 pcs) Pumpkin orange 73412 (± 290 pcs)

Recipe: Crunchy Halloween eclair created by Dobla pastry chef

Halloween confetti 38418 (2 kg)