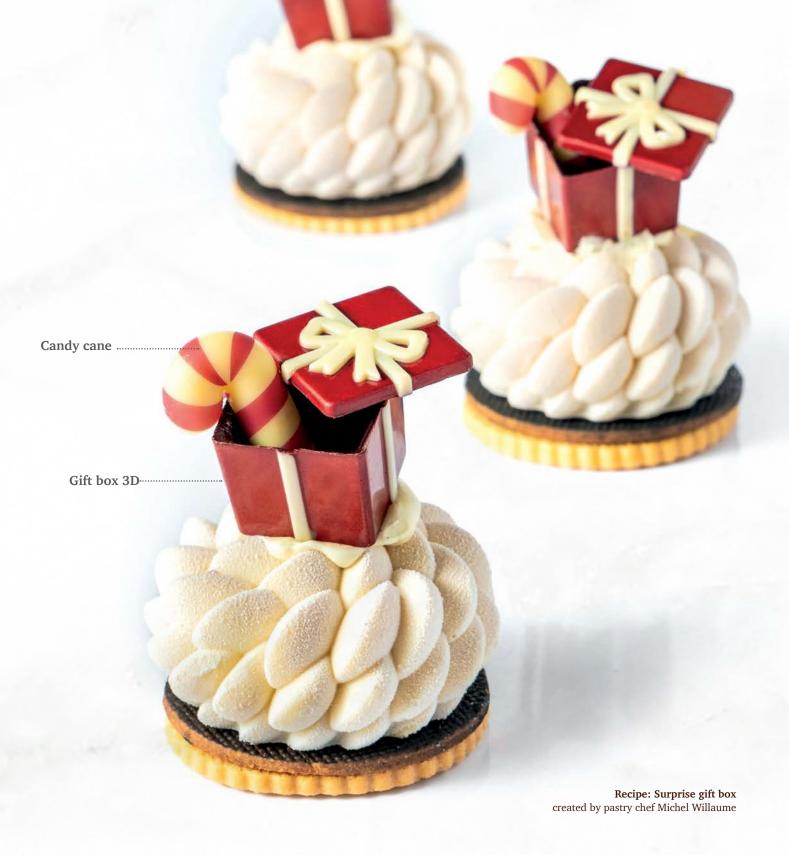

Ice crystal 77093 (88 pcs)

**Merry Christmas assortment** 77794 (63 pcs each = 189 pcs total)

Christmas bauble assortment 78482 (92 pcs)

Reindeer red nose face 78485 (90 pcs)

Recipe: Spicy Fantansy created by pastry chef Michel Willaume

**Present** 78238 (± 250 pcs)

Xmas bell 3D dark small 11232 (294 pcs)