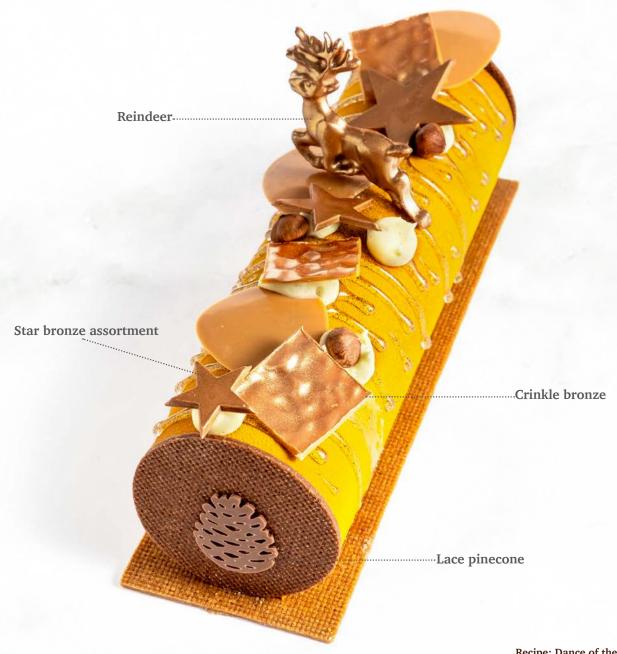

## Minter & Christmas

**Gingerbread layered assortment** (Tree)

Recipe: Spicy winter created by pastry chef Michel Willaume

CREATING
CHOCOLATE EXCITEMENT

**Gingerbread layered assortment** 79070 (96 pcs)

Snow globe layered 79073 (144 pcs)

**Wreath** 78427 (± 200 pcs)

Reindeer 77782 (40 pcs)

**Santa new** 78417 (90 pcs)

**Christmas Elf** 78416 (90 pcs)

Santa Asia 77322 (105 pcs)

Polar bear 77734 (90 pcs)

Christmas letter vintage 77962 (36 pcs)