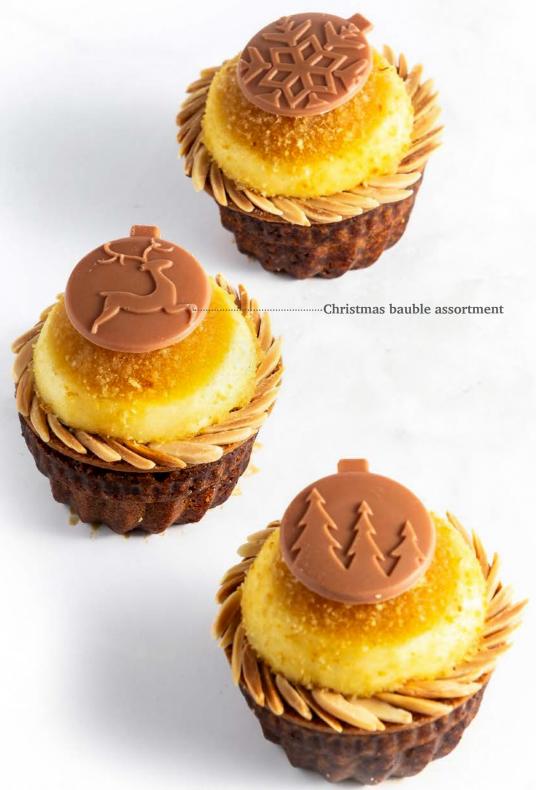

Ice crystal 77093 (88 pcs)

**Merry Christmas assortment** 77794 (63 pcs each = 189 pcs total)

Christmas bauble assortment 78482 (92 pcs)

Reindeer red nose face 78485 (90 pcs)

Recipe: Spicy Fantansy created by pastry chef Michel Willaume