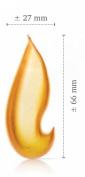

Rosette pink/white small 77912 (108 pcs) all year available

Lace flower amber 79021 (216 pcs) all year available

Lace round dark 77911 (216 pcs) all year available

Lace leaf milk assortment 77961 (180 pcs) all year available