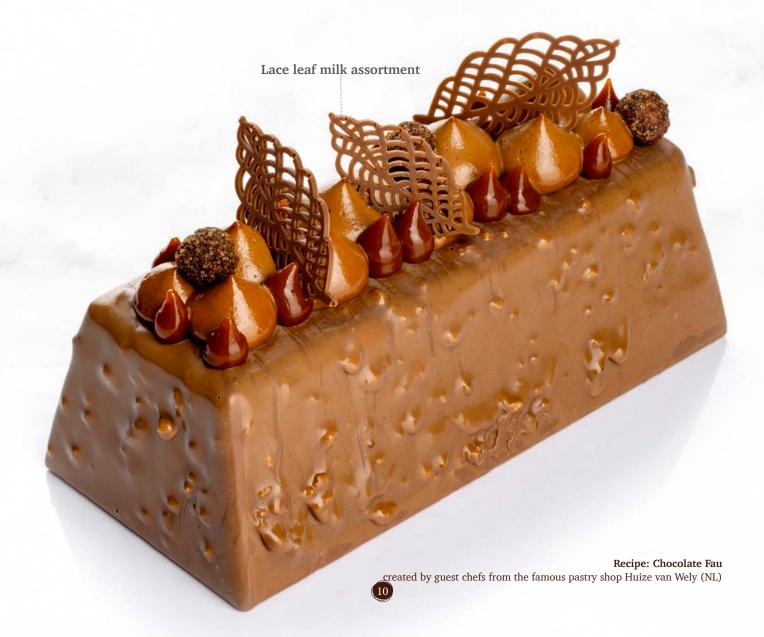

Rosette pink/white small 77912 (108 pcs) all year available

Lace flower amber 79021 (216 pcs) all year available

Lace round dark 77911 (216 pcs) all year available

Lace leaf milk assortment 77961 (180 pcs) all year available