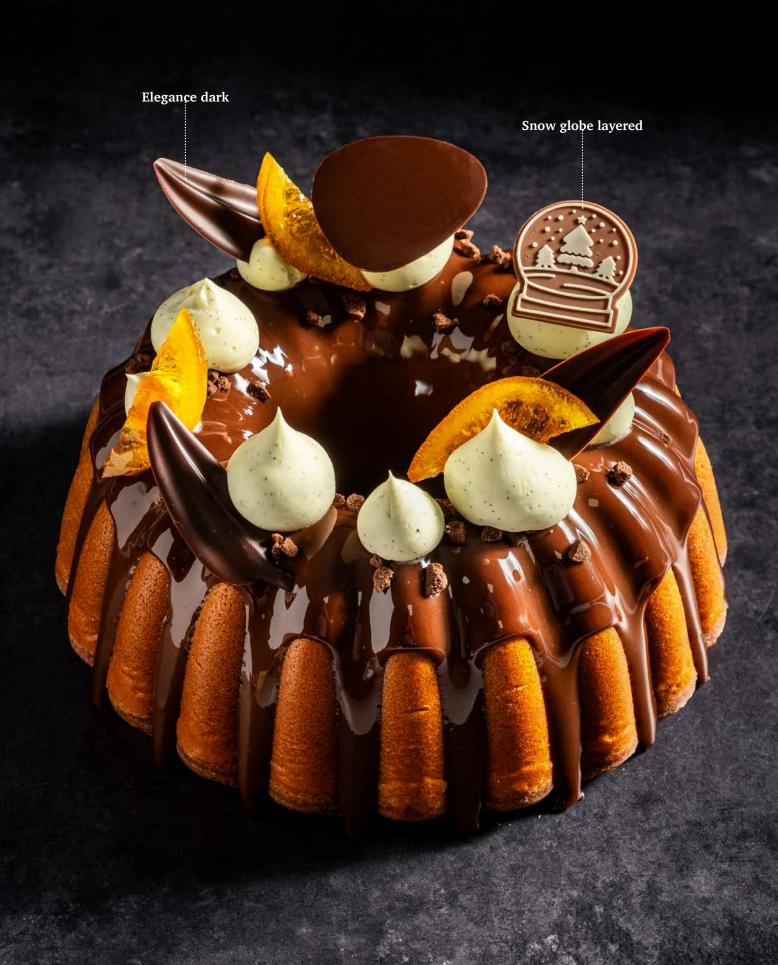

## Minter & Christmas

**Gingerbread layered assortment** (Tree)

Recipe: Spicy winter created by pastry chef Michel Willaume

CREATING
CHOCOLATE EXCITEMENT

**Gingerbread layered assortment** 79070 (96 pcs)

Snow globe layered 79073 (144 pcs)