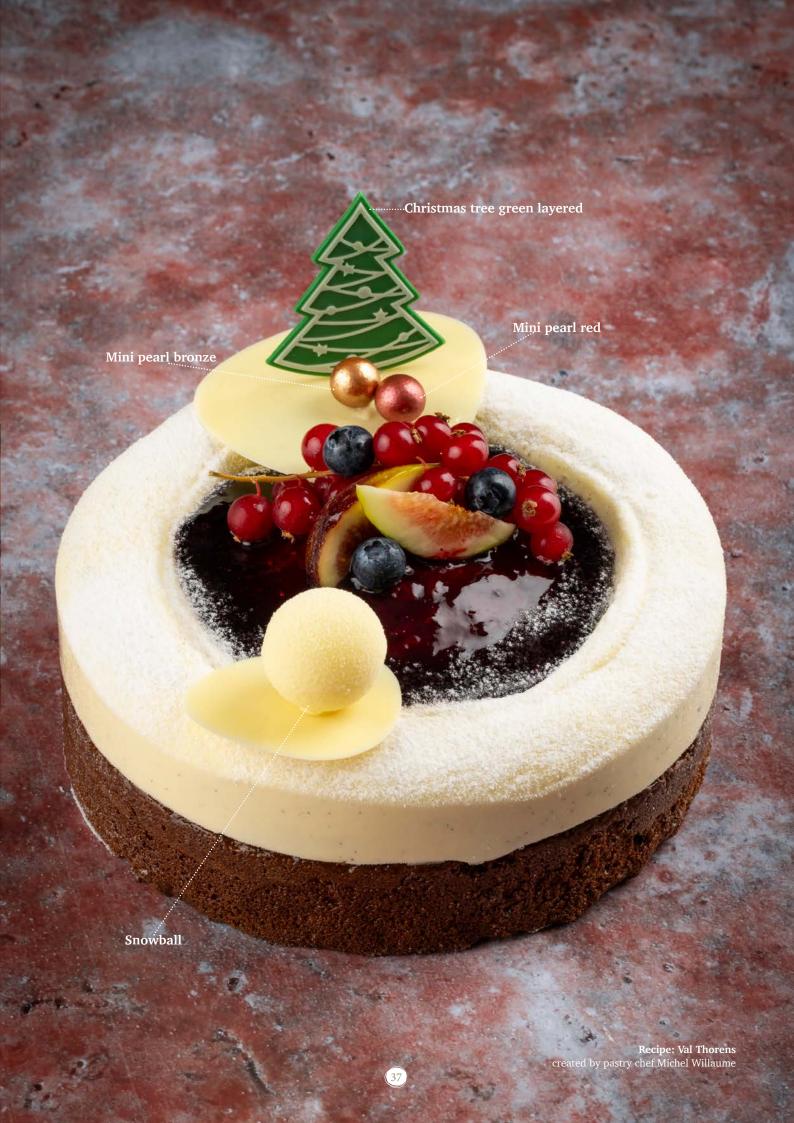

**Candy Cane** 77629 (120 pcs)

Icing cookie Snowman 77855 (90 pcs)

Candy ball assortment 79075 (252 pcs)

Pearl 77140 (120 pcs) all year available

Golden pearl 77323 (120 pcs) all year available

Mini pearl red 77419 (312 pcs) all year available

Mini pearl bronze 77774 (312 pcs) all year available

Mini Pearl white 77329 (312 pcs) all year available

Mini pearl gold 77269 (312 pcs) all year available

Snowball 77799 (40 pcs) all year available

**Diamond** 77180 (80 pcs) all year available