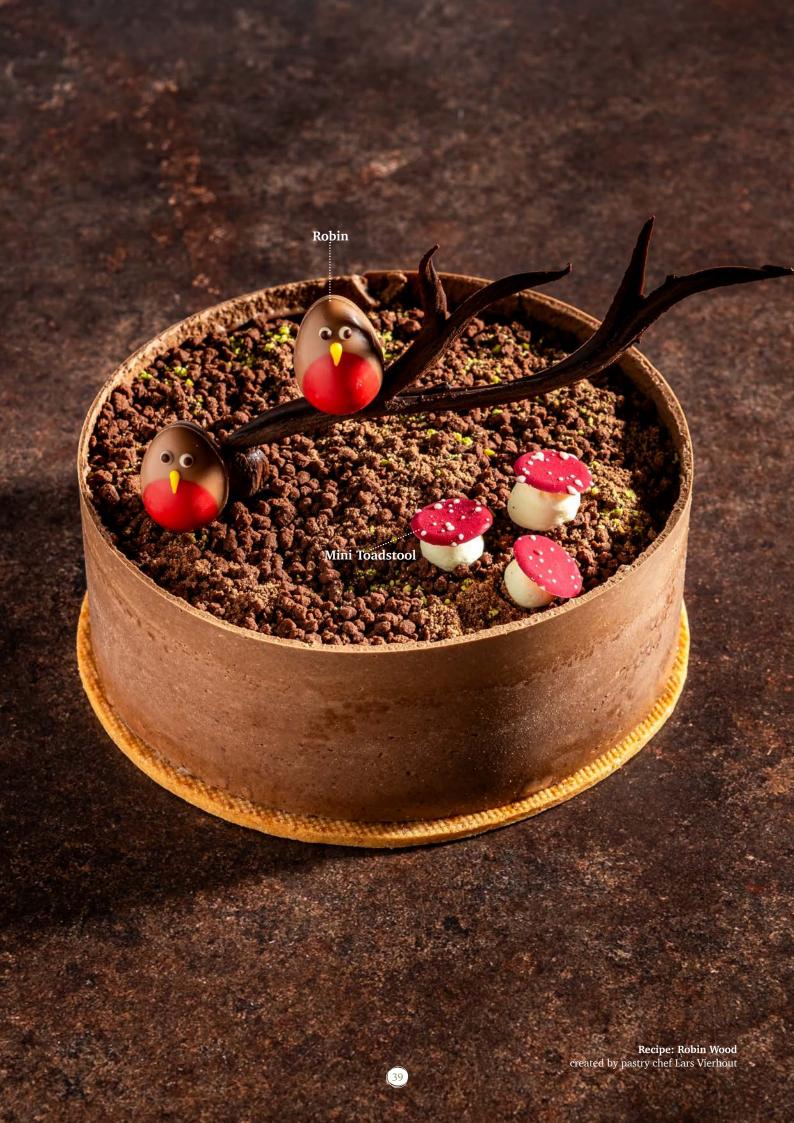

**Toadstool** 77660 (200 pcs) all year available

Mini toadstool 77777 (756 pcs)

Rosette dark/white 77681 (30 pcs) all year available

Rosette dark/white small 77913 (108 pcs) all year available

Rosette pink/white 77680 (30 pcs) all year available