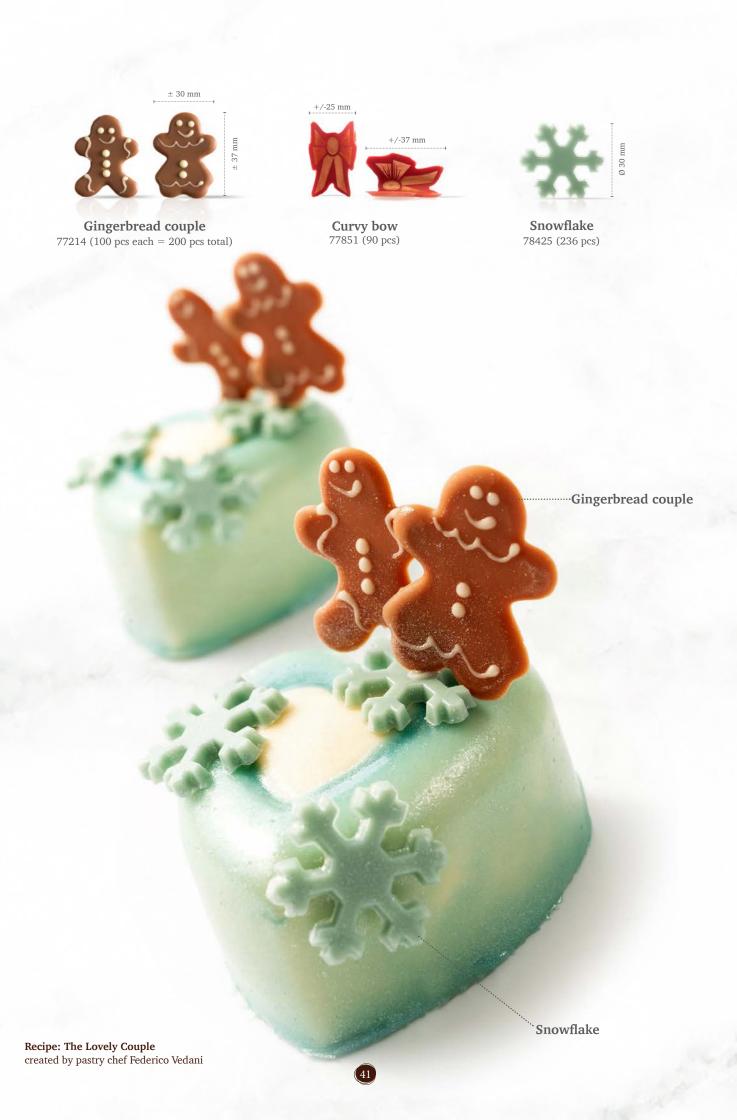

**Candy Cane** 77629 (120 pcs)

Icing cookie Snowman 77855 (90 pcs)

Candy ball assortment 79075 (252 pcs)

Pearl 77140 (120 pcs) all year available

Golden pearl 77323 (120 pcs) all year available

Mini pearl red 77419 (312 pcs) all year available