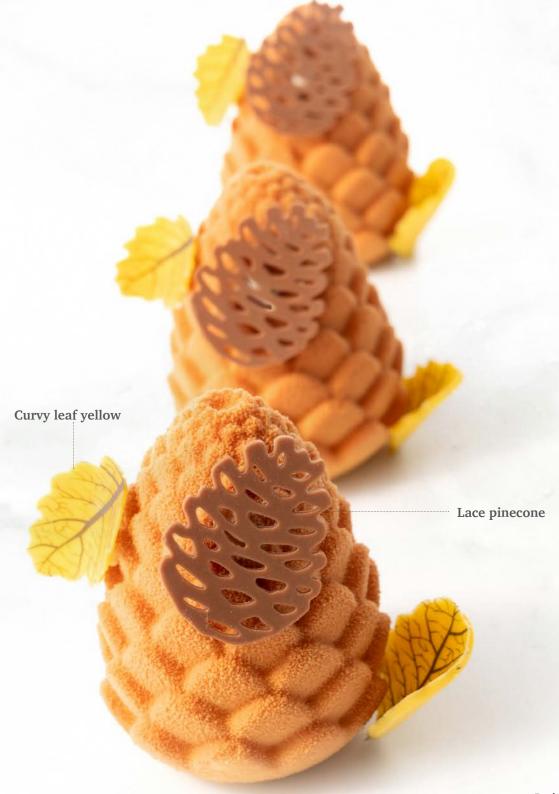

# Fall & Hallowreen Recipe: Nightmare before Christmas created by pastry chef Bart de Gans .....Pumpkin face assortment CO CREATING CHOCOLATE EXCITEMENT

Lace pinecone 79072 (180 pcs)

Lace mushroom 79071 (180 pcs)