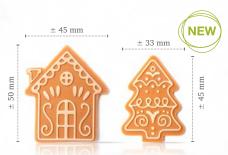

## Minter & Christmas

**Gingerbread layered assortment** (Tree)

Recipe: Spicy winter created by pastry chef Michel Willaume

CREATING
CHOCOLATE EXCITEMENT

**Gingerbread layered assortment** 79070 (96 pcs)

Snow globe layered 79073 (144 pcs)