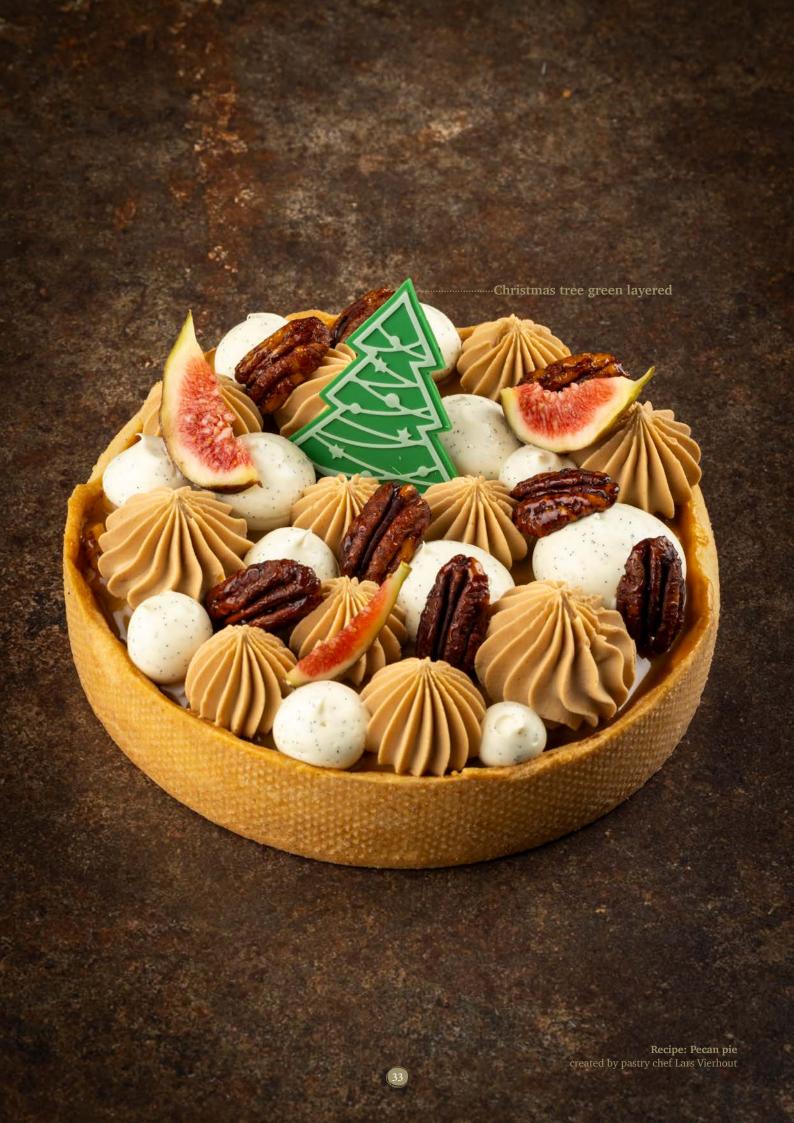

## Minter & Christmas

**Gingerbread layered assortment** (Tree)

Recipe: Spicy winter created by pastry chef Michel Willaume

CREATING
CHOCOLATE EXCITEMENT

**Gingerbread layered assortment** 79070 (96 pcs)

Snow globe layered 79073 (144 pcs)