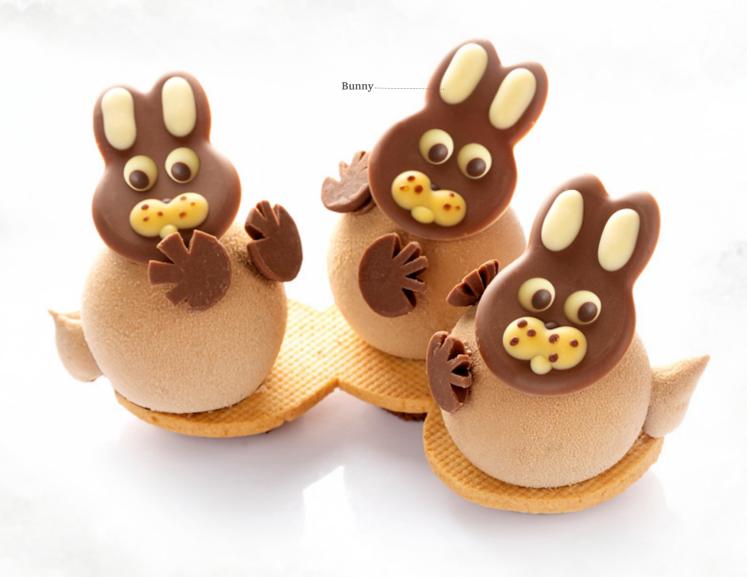

Rabbit butt 77363 (24 pcs)

**Bunny** 77117 (112 pcs)

Pastel eggs assortment 77781 (36 pcs)

Speckled eggs assortment 77783 (156 pcs)

Flower in grass 77766 (112 pcs)