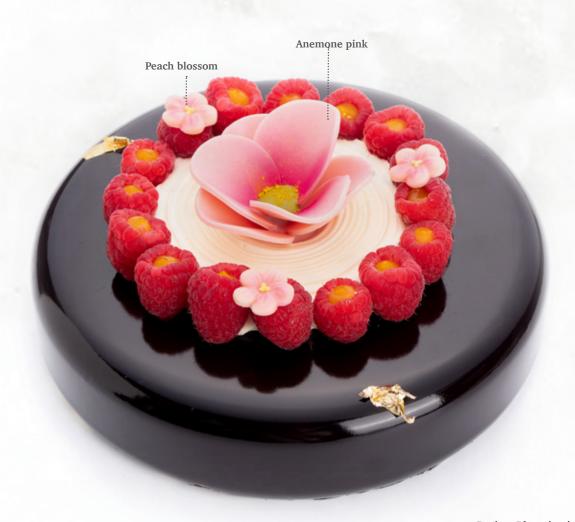

Honey comb coupole 18165 (98 pcs)

Peach blossom 78424 (140 pcs) all year available

Buttercup 78227 (±302 pcs) all year available

Pink flower 78222 (±302 pcs) all year available

Sunflower assortment 71269 (±235 pcs) all year available

Sunflower 2D 78248 (90 pcs) all year available

**Tournesol** 77467 (72 pcs) all year available

Recipe: Fan of the Peach blossom made by pastry chef Vivian Zhou

Flower pot large white 18141 (28 pcs) all year available