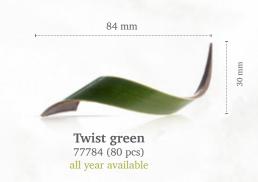

er** 









Cupcake Spring time 18164 (84 pcs)

Easter exclusive assortment 71403 (±320 pcs)





Rabbit butt 77363 (24 pcs)



**Bunny** 77117 (112 pcs)











Pastel eggs assortment 77781 (36 pcs)

Speckled eggs assortment 77783 (156 pcs)









Flower in grass 77766 (112 pcs)



### DOBLA'S SEASONAL SPECIAL:

# Spring & Horal















Truffle shells happies assortment 77890 (252 pcs) 4 designs - 63 pcs/design Volume 5ml (0,17 oz)







Chocolate apple 77311 (36 pcs) all year available



Rosette dark/white 77681 (30 pcs) all year available

+-35 mm



Rosette pink/white 77680 (30 pcs) all year available





+- 63 mm

Poppy flower 77669 (24 pcs) all year available

Anemone pink 77763 (24 pcs) all year available





Ø 33 mm

Ladybug 77557 (176 pcs) all year available











Honey comb coupole 18165 (98 pcs)







Peach blossom 78424 (140 pcs) all year available



Buttercup 78227 (±302 pcs) all year available



Pink flower 78222 (±302 pcs) all year available



Sunflower assortment 71269 (±235 pcs) all year available



Sunflower 2D 78248 (90 pcs) all year available



**Tournesol** 77467 (72 pcs) all year available



Recipe: Fan of the Peach blossom made by pastry chef Vivian Zhou





Flower pot large white 18141 (28 pcs) all year available



Flower pot large blue 18142 (28 pcs) all year available



Flower pot large dark 18143 (28 pcs) all year available



Flower pot large pink 18145 (28 pcs) all year available



Flower pot large green 18144 (28 pcs) all year available



Flower pot cup 18140 (28 pcs) all year available





Cupcake floral re