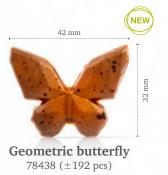

Sunflower 2D 78248 (90 pcs) all year available

**Tournesol** 77467 (72 pcs) all year available

Recipe: Fan of the Peach blossom made by pastry chef Vivian Zhou

Flower pot large white 18141 (28 pcs) all year available