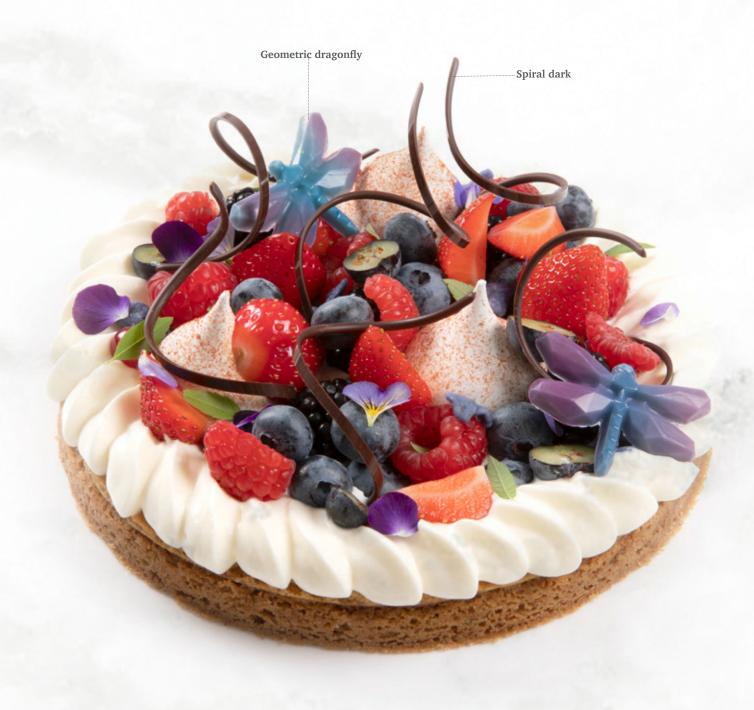

r seasonal selection for Easter 2023.

2022 (Week 51). You will find the order waves overview on the last page.

Most of our Easter items are seasonal and only available on pre-order according to our order wave. Also for our "all-year-available" assortment (see indicated below the items) we strongly recommend to (pre-)order them timely:

For better availability from 15th February 2023 (Week 8) for Easter, **please order these items latest on 15th December** 









Cupcake Spring time 18164 (84 pcs)

Easter exclusive assortment 71403 (±320 pcs)





Rabbit butt 77363 (24 pcs)



**Bunny** 77117 (112 pcs)











Pastel eggs assortment 77781 (36 pcs)

Speckled eggs assortment 77783 (156 pcs)









Flower in grass 77766 (112 pcs)



### DOBLA'S SEASONAL SPECIAL:

# Spring & Horal















Truffle shells happies assortment 77890 (252 pcs) 4 designs - 63 pcs/design Volume 5ml (0,17 oz)







Chocolate apple 77311 (36 pcs) all year available



Rosette dark/white 77681 (30 pcs) all year available

+-35 mm



Rosette pink/white 77680 (30 pcs) all year available





+- 63 mm

Poppy flower 77669 (24 pcs) all year available

Anemone pink 77763 (24 pcs) all year available





Ø 33 mm

Ladybug 77557 (176 pcs) all year available











Honey comb coupole 18165 (98 pcs)







Peach blossom 78424 (140 pcs) all year available



Buttercup 78227 (±302 pcs) all year available



Pink flower 78222 (±302 pcs) all year available



Sunflower assortment 71269 (±235 pcs) all year available



Sunflower 2D 78248 (90 pcs) all year available



**Tournesol** 77467 (72 pcs) all