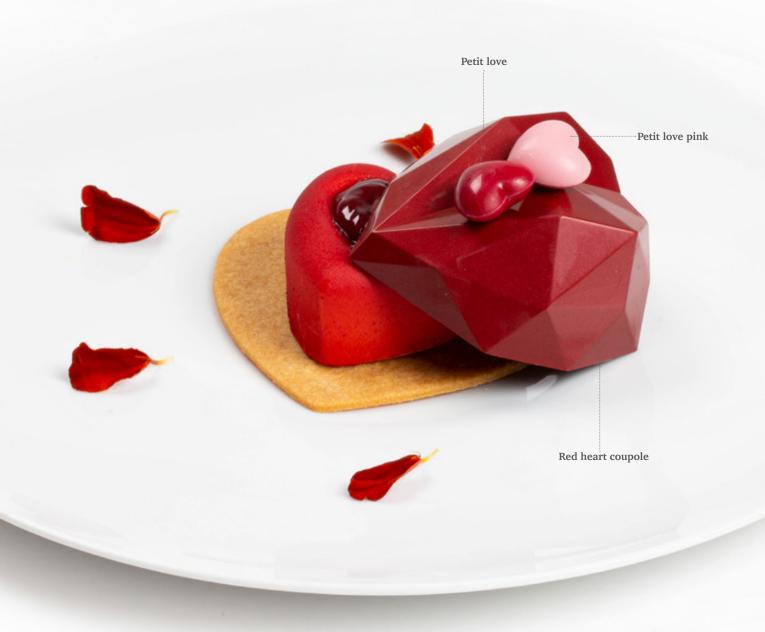

Petit love 77376 (80 pcs) all year available

Rose 2D pink 78246 (128 pcs) Big rose: 72 pcs Small rose: 56 pcs all year available

Ø20mm

Rose 2D red 78247 (128 pcs) Big rose: 72 pcs Small rose: 56 pcs all year available