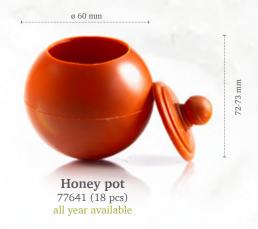

mber** 









Cupcake Spring time 18164 (84 pcs)

Easter exclusive assortment 71403 (±320 pcs)





Rabbit butt 77363 (24 pcs)



**Bunny** 77117 (112 pcs)











Pastel eggs assortment 77781 (36 pcs)

Speckled eggs assortment 77783 (156 pcs)









Flower in grass 77766 (112 pcs)



### DOBLA'S SEASONAL SPECIAL:

# Spring & Horal















Truffle shells happies assortment 77890 (252 pcs) 4 designs - 63 pcs/design Volume 5ml (0,17 oz)







Chocolate apple 77311 (36 pcs) all year available



Rosette dark/white 77681 (30 pcs) all year available

+-35 mm



Rosette pink/white 77680 (30 pcs) all year available





+- 63 mm

Poppy flower 77669 (24 pcs) all year available

Anemone pink 77763 (24 pcs) all year available





Ø 33 mm

Ladybug 77557 (176 pcs) all year available











Honey comb coupole 18165 (98 pcs)







Peach blossom 78424 (140 pcs) all year available



Buttercup 78227 (±302 pcs) all year available



Pink flower 78222 (±302 pcs) all year available



Sunflower assortment 71269 (±235 pcs) all year available



Sunflower 2D 78248 (90 pcs) all year available



**Tournesol** 77467 (72 pcs) all year available



Recipe: Fan of the Peach blossom made by pastry chef Vivian Zhou





Flower pot large white 18141 (28 pcs) all year available



Flower pot large blue 18142 (28 pcs) all year available



Flower pot large dark 18143 (28 pcs) all year available



Flower pot large pink 18145 (28 pcs) all year available



Flower pot large green 18144 (28 pcs) all year available



Flower pot cup 18140 (28 pcs) all year available





Cupcake floral