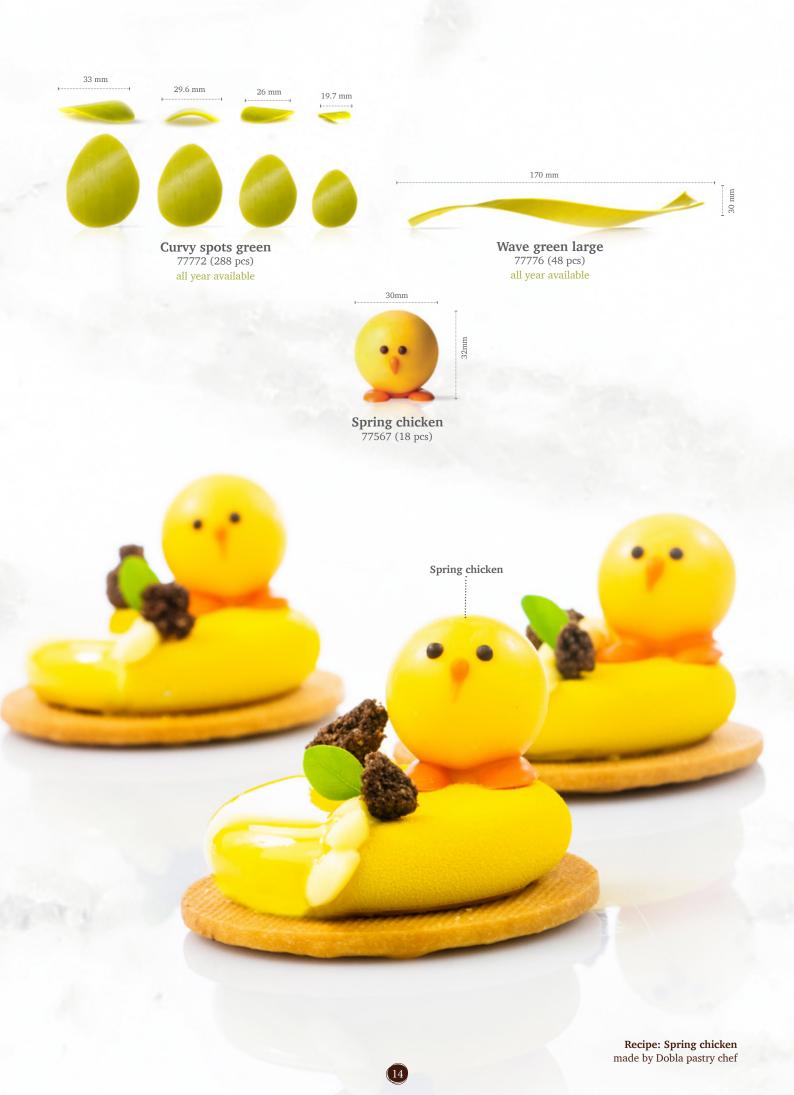

sortment 72119 (108 pcs) all year available



### DOBLA'S SEASONAL SPECIAL:





This is our seasonal selection for Easter 2023.

2022 (Week 51). You will find the order waves overview on the last page.

Most of our Easter items are seasonal and only available on pre-order according to our order wave. Also for our "all-year-available" assortment (see indicated below the items) we strongly recommend to (pre-)order them timely:

For better availability from 15th February 2023 (Week 8) for Easter, **please order these items latest on 15th December** 









Cupcake Spring time 18164 (84 pcs)

Easter exclusive assortment 71403 (±320 pcs)





Rabbit butt 77363 (24 pcs)



**Bunny** 77117 (112 pcs)











Pastel eggs assortment 77781 (36 pcs)

Speckled eggs assortment 77783 (156 pcs)









Flower in grass 77766 (112 pcs)



### DOBLA'S SEASONAL SPECIAL:

# Spring & Horal















Truffle shells happies assortment 77890 (252 pcs) 4 designs - 63 pcs/design Volume 5ml (0,17 oz)







Chocolate apple 77311 (36 pcs) all year available



Rosette dark/white 77681 (30 pcs) all year available

+-35 mm



Rosette pink/white 77680 (30 pcs) all year available





+- 63 mm

Poppy flower 77669 (24 pcs) all year available

Anemone pink 77763 (24 pcs) all year available





Ø 33 mm

Ladybug 77557 (176 pcs) all year available











Honey comb coupole 18165 (98 pcs)







Peach blossom 78424 (140 pcs) all year available



Buttercup 78227 (±302 pcs) all year available



Pink flower 78222 (±302 pcs) all year available



Sunflower assortment 71269 (±235 pcs) all year ava