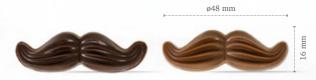

mall rose: 56 pcs all year available

Ø20mm







Cupcake hearts 18160 (84 pcs) all year available







Chocolate signature rose 77397 (11 pcs) all year available

Ø45 mm



Chocolate rose mini white velvet 77789 (45 pcs) all year available



Chocolate rose white velvet 77790 (15 pcs) all year available



Chocolate rose dark 77491 (15 pcs) all year available



Chocolate rose red 77561 (15 pcs) all year available



Chocolate rose white velvet





Rose cup with lid glossy red 77677 (72 pcs) all year available







Rose 2D large glossy red 77678 (90 pcs)







**Curls strawberry** 48005 (4 kg ) · 48000 (1,5 kg)





**Curls red** 48169 (4 kg) all year available



**Sprinkle hearts pink** 78413 (0.6 kg) all year available



Sprinkle hearts red 38398 (0.6 kg) all year available





Moustache assortment 72119 (108 pcs) all year available



### DOBLA'S SEASONAL SPECIAL:





This is our seasonal selection for Easter 2023.

2022 (Week 51). You will find the order waves overview on the last page.

Most of our Easter items are seasonal and only available on pre-order according to our order wave. Also for our "all-year-available" assortment (see indicated below the items) we strongly recommend to (pre-)order them timely:

For better availability from 15th February 2023 (Week 8) for Easter, **please order these items latest on 15th December** 









Cupcake Spring time 18164 (84 pcs)

Easter exclusive assortment 71403 (±320 pcs)





Rabbit butt 77363 (24 pcs)



**Bunny** 77117 (112 pcs)











Pastel eggs assortment 77781 (36 pcs)

Speckled eggs assortment 77783