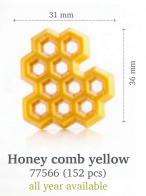

Easter, **please order these items latest on 15th December** 









Cupcake Spring time 18164 (84 pcs)

Easter exclusive assortment 71403 (±320 pcs)





Rabbit butt 77363 (24 pcs)



**Bunny** 77117 (112 pcs)











Pastel eggs assortment 77781 (36 pcs)

Speckled eggs assortment 77783 (156 pcs)









Flower in grass 77766 (112 pcs)



### DOBLA'S SEASONAL SPECIAL:

# Spring & Horal















Truffle shells happies assortment 77890 (252 pcs) 4 designs - 63 pcs/design Volume 5ml (0,17 oz)







Chocolate apple 77311 (36 pcs) all year available



Rosette dark/white 77681 (30 pcs) all year available

+-35 mm



Rosette pink/white 77680 (30 pcs) all year available





+- 63 mm

Poppy flower 77669 (24 pcs) all year available

Anemone pink 77763 (24 pcs) all year available





Ø 33 mm

Ladybug 77557 (176 pcs) all year available











Honey comb coupole 18165 (98 pcs)







Peach blossom 78424 (140 pcs) all year available



Buttercup 78227 (±302 pcs) all year available



Pink flower 78222 (±302 pcs) all year available



Sunflower assortment 71269 (±235 pcs) all year available



Sunflower 2D 78248 (90 pcs) all year available



**Tournesol** 77467 (72 pcs) all year available



Recipe: Fan of the Peach blossom made by pastry chef Vivian Zhou





Flower pot large white 18141 (28 pcs) all year available



Flower pot large blue 18142 (28 pcs) all year available



Flower pot large dark 18143 (28 pcs) all year available



Flower pot large pink 18145 (28 pcs) all year available



Flower pot large green 18144 (28 pcs) all year available



Flower pot cup