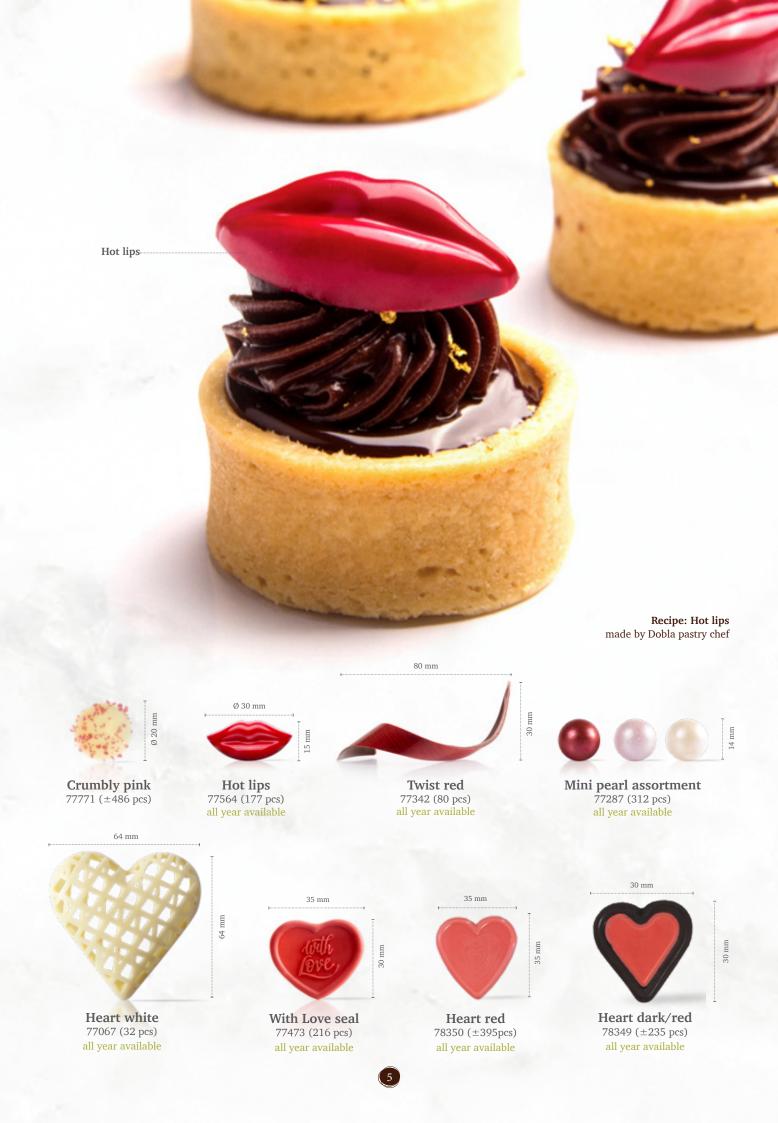

Ø20mm

Cupcake hearts 18160 (84 pcs) all year available

Chocolate signature rose 77397 (11 pcs) all year available

Ø45 mm

Chocolate rose mini white velvet 77789 (45 pcs) all year available

Chocolate rose white velvet 77790 (15 pcs) all year available

Chocolate rose dark 77491 (15 pcs) all year available

Chocolate rose red 77561 (15 pcs) all year available

Chocolate rose white velvet

Rose cup with lid glossy red 77677 (72 pcs) all year available

Rose 2D large glossy red 77678 (90 pcs)