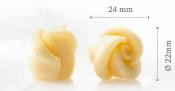

Petit love 77376 (80 pcs) all year available

Rose 2D pink 78246 (128 pcs) Big rose: 72 pcs Small rose: 56 pcs all year available

Ø20mm

Rose 2D red 78247 (128 pcs) Big rose: 72 pcs Small rose: 56 pcs all year available