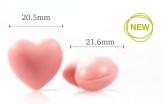

For better availability from 01st January 2023 (Week 1) for Valentine's Day, please order these items latest on 30th October 2022 (Week 44).

You will find the order waves overview on the last page.

Petit love pink 77891 (80 pcs)