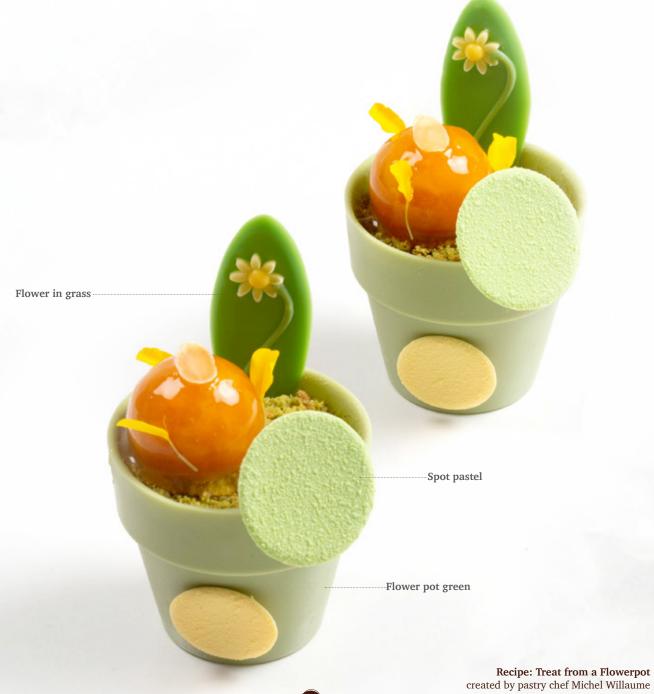

Rabbit butt 77363 (24 pcs)

**Bunny** 77117 (112 pcs)

Pastel eggs assortment 77781 (36 pcs)

Speckled eggs assortment 77783 (156 pcs)

Flower in grass 77766 (112 pcs)