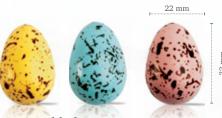

Rabbit butt 77363 (24 pcs)

**Bunny** 77117 (112 pcs)

Pastel eggs assortment 77781 (36 pcs)

Speckled eggs assortment 77783 (156 pcs)

Flower in grass 77766 (112 pcs)