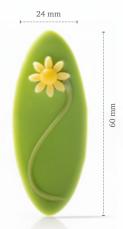

Rabbit butt 77363 (24 pcs)

**Bunny** 77117 (112 pcs)

Pastel eggs assortment 77781 (36 pcs)

Speckled eggs assortment 77783 (156 pcs)

Flower in grass 77766 (112 pcs)