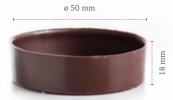

Tartelette cup 7 cm 11215 (66 pcs) all year available

Tartelette cup 5 cm 11214 (72 pcs) all year available

Petit four cup round dark 11227 (54 pcs) all year available