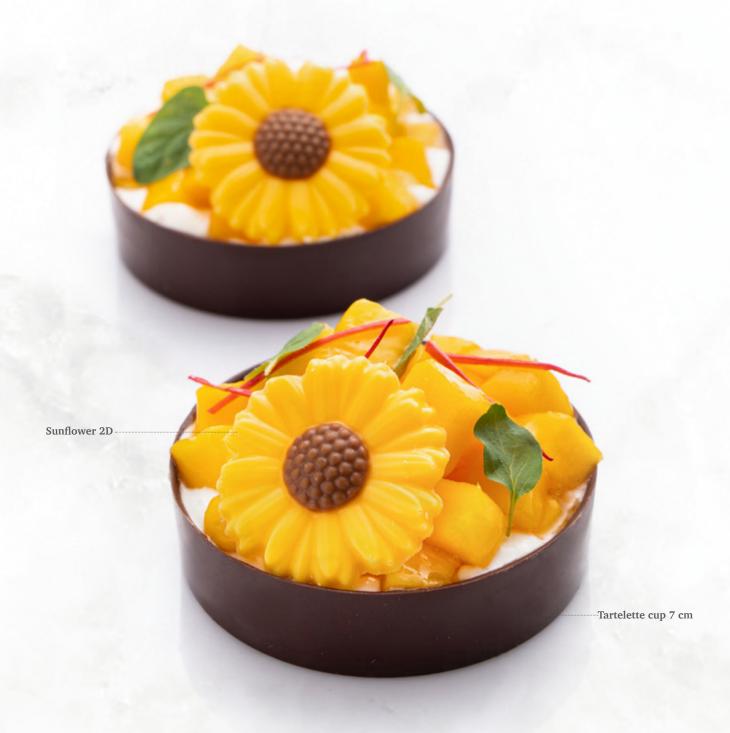

Sunflower 2D 78248 (90 pcs) all year available

**Tournesol** 77467 (72 pcs) all year available

Recipe: Fan of the Peach blossom made by pastry chef Vivian Zhou

Flower pot large white 18141 (28 pcs) all year available

Tartelette cup 7 cm 11215 (66 pcs) all year available

Tartelette cup 5 cm 11214 (72 pcs) all year available

Petit four cup round dark 11227 (54 pcs) all year available