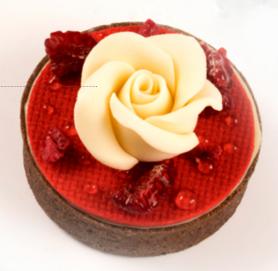

Chocolate rose dark 77491 (15 pcs) all year available

Chocolate rose red 77561 (15 pcs) all year available

Chocolate rose white velvet

Rose cup with lid glossy red 77677 (72 pcs) all year available

Rose 2D large glossy red 77678 (90 pcs)