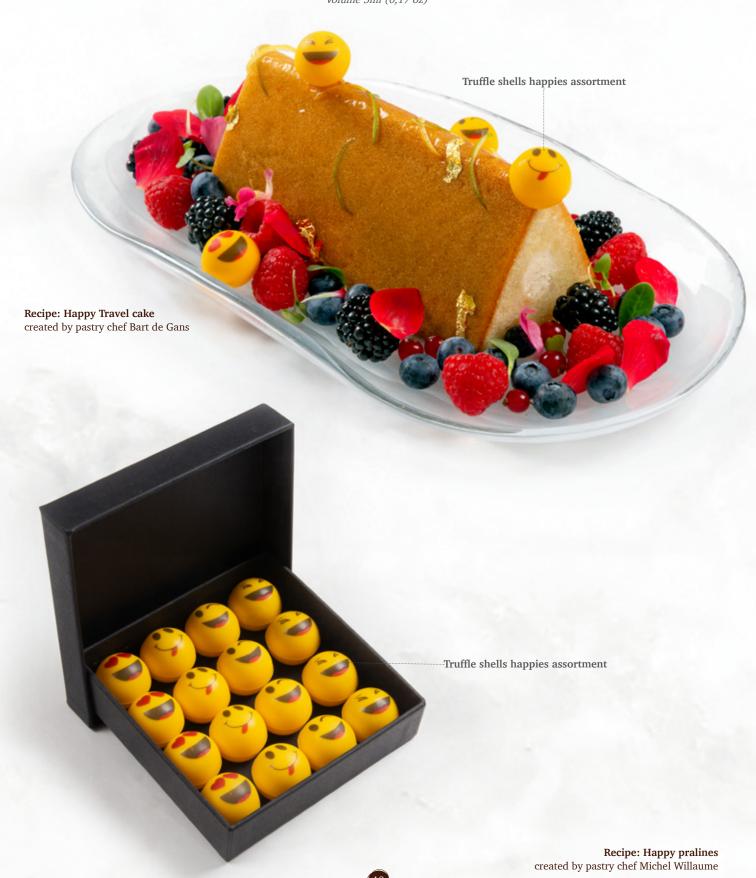

# Spring & Horal

Truffle shells happies assortment 77890 (252 pcs) 4 designs - 63 pcs/design Volume 5ml (0,17 oz)

Chocolate apple 77311 (36 pcs) all year available

Rosette dark/white 77681 (30 pcs) all year available