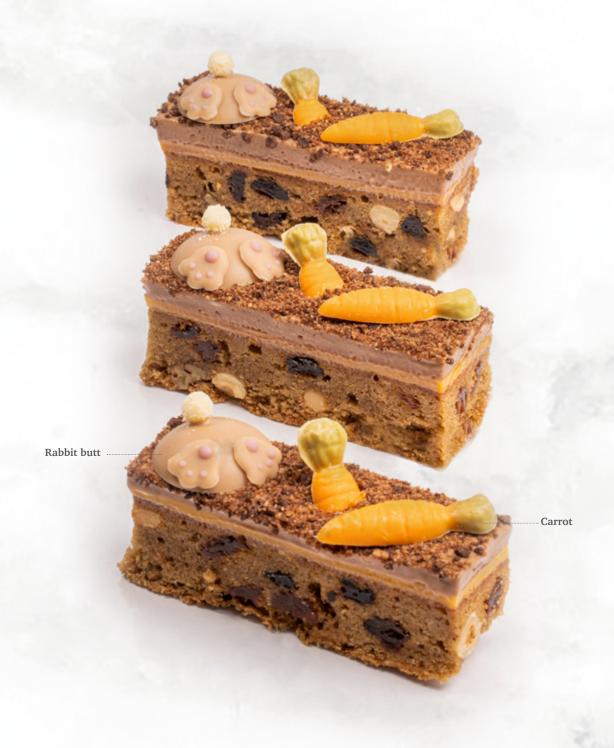

Rabbit butt 77363 (24 pcs)

**Bunny** 77117 (112 pcs)

Pastel eggs assortment 77781 (36 pcs)

Speckled eggs assortment 77783 (156 pcs)

Flower in grass 77766 (112 pcs)