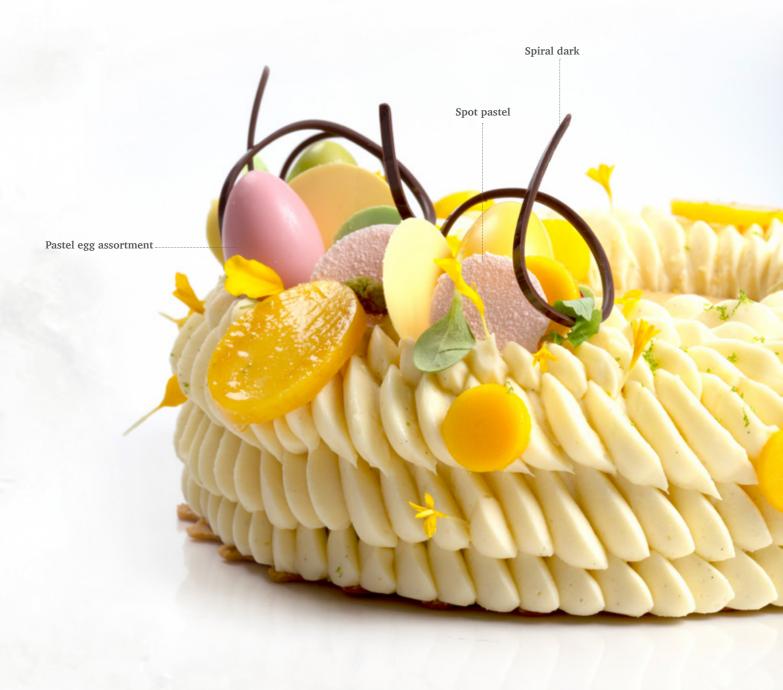

assortment 72119 (108 pcs) all year available



### DOBLA'S SEASONAL SPECIAL:





This is our seasonal selection for Easter 2023.

2022 (Week 51). You will find the order waves overview on the last page.

Most of our Easter items are seasonal and only available on pre-order according to our order wave. Also for our "all-year-available" assortment (see indicated below the items) we strongly recommend to (pre-)order them timely:

For better availability from 15th February 2023 (Week 8) for Easter, **please order these items latest on 15th December** 









Cupcake Spring time 18164 (84 pcs)

Easter exclusive assortment 71403 (±320 pcs)





Rabbit butt 77363 (24 pcs)



**Bunny** 77117 (112 pcs)











Pastel eggs assortment 77781 (36 pcs)

Speckled eggs assortment 77783 (156 pcs)









Flower in grass 77766 (112 pcs)



### DOBLA'S SEASONAL SPECIAL:

# Spring & Horal















Truffle shells happies assortment 77890 (252 pcs) 4 designs - 63 pcs/design Volume 5ml (0,17 oz)







Chocolate apple 77311 (36 pcs) all year available



Rosette dark/white 77681 (30 pcs) all year available

+-35 mm



Rosette pink/white 77680 (30 pcs) all year available





+- 63 mm

Poppy flower 77669 (24 pcs) all year available

Anemone pink 77763 (24 pcs) all year available





Ø 33 mm

Ladybug 77557 (176 pcs) all year available











Honey comb coupole 18165 (98 pcs)







Peach blossom 78424 (140 pcs) all year available



Buttercup 78227 (±302 pcs) all year available



Pink flower 78222 (±302 pcs) all year available



Sunflower assortment 71269 (±235 pcs) all year a