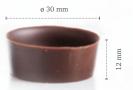

Tartelette cup 7 cm 11215 (66 pcs) all year available

Tartelette cup 5 cm 11214 (72 pcs) all year available

Petit four cup round dark 11227 (54 pcs) all year available