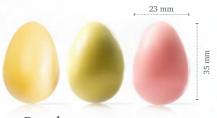

Rabbit butt 77363 (24 pcs)

**Bunny** 77117 (112 pcs)

Pastel eggs assortment 77781 (36 pcs)

Speckled eggs assortment 77783 (156 pcs)

Flower in grass 77766 (112 pcs)