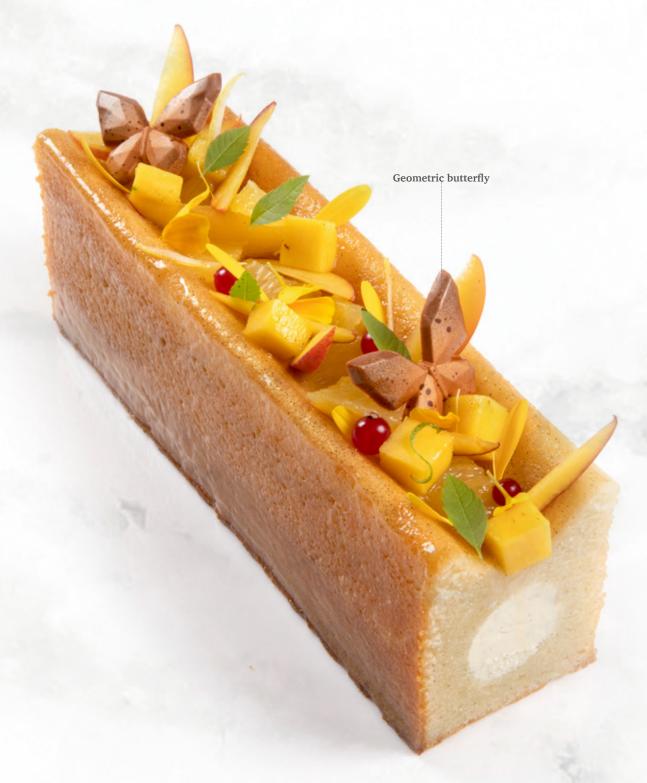

Sunflower 2D 78248 (90 pcs) all year available

**Tournesol** 77467 (72 pcs) all year available

Recipe: Fan of the Peach blossom made by pastry chef Vivian Zhou

Flower pot large white 18141 (28 pcs) all year available