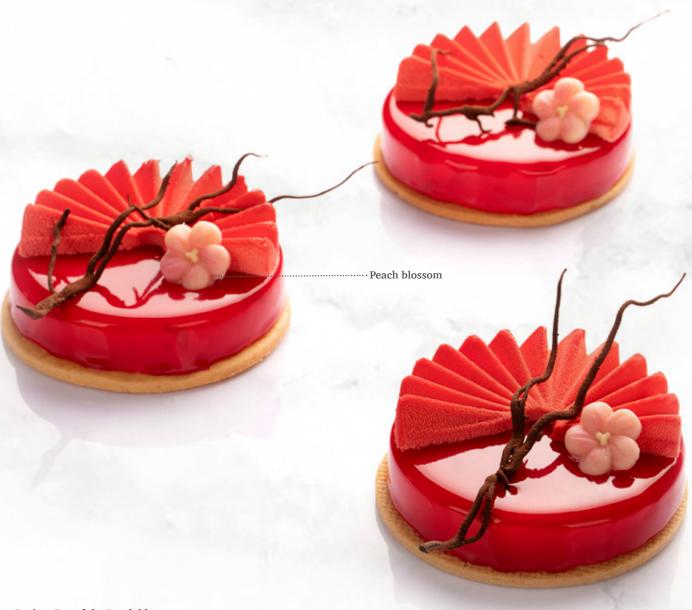

Honey comb coupole 18165 (98 pcs)

Peach blossom 78424 (140 pcs) all year available

Buttercup 78227 (±302 pcs) all year available

Pink flower 78222 (±302 pcs) all year available

Sunflower assortment 71269 (±235 pcs) all year available

Sunflower 2D 78248 (90 pcs) all year available

**Tournesol** 77467 (72 pcs) all year available

Recipe: Fan of the Peach blossom made by pastry chef Vivian Zhou

Flower pot large white 18141 (28 pcs) all year available