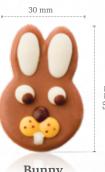

Rabbit butt 77363 (24 pcs)

**Bunny** 77117 (112 pcs)

Pastel eggs assortment 77781 (36 pcs)

Speckled eggs assortment 77783 (156 pcs)

Flower in grass 77766 (112 pcs)