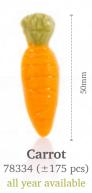

Rabbit butt 77363 (24 pcs)

**Bunny** 77117 (112 pcs)

Pastel eggs assortment 77781 (36 pcs)

Speckled eggs assortment 77783 (156 pcs)

Flower in grass 77766 (112 pcs)