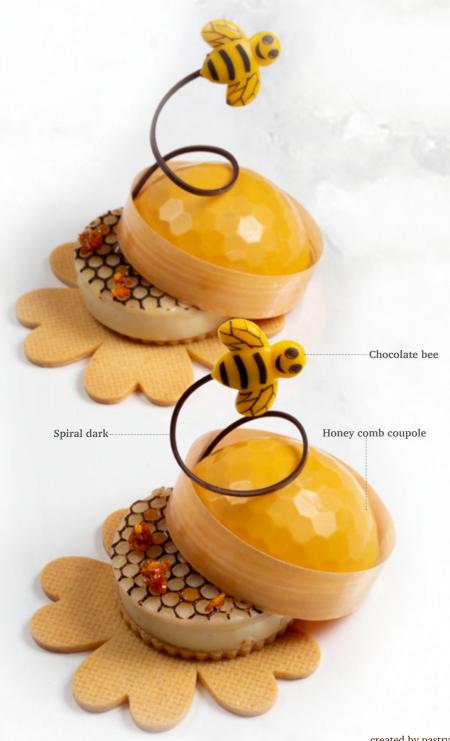

Honey comb coupole 18165 (98 pcs)

Peach blossom 78424 (140 pcs) all year available

Buttercup 78227 (±302 pcs) all year available

Pink flower 78222 (±302 pcs) all year available

Sunflower assortment 71269 (±235 pcs) all year available