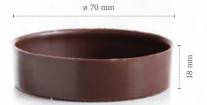

Tartelette cup 7 cm 11215 (66 pcs) all year available

Tartelette cup 5 cm 11214 (72 pcs) all year available

Petit four cup round dark 11227 (54 pcs) all year available