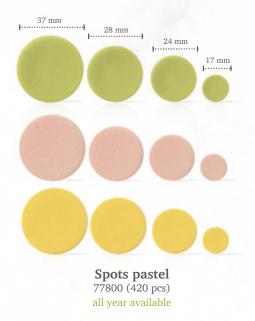

rtment 72119 (108 pcs) all year available



### DOBLA'S SEASONAL SPECIAL:





This is our seasonal selection for Easter 2023.

2022 (Week 51). You will find the order waves overview on the last page.

Most of our Easter items are seasonal and only available on pre-order according to our order wave. Also for our "all-year-available" assortment (see indicated below the items) we strongly recommend to (pre-)order them timely:

For better availability from 15th February 2023 (Week 8) for Easter, **please order these items latest on 15th December** 









Cupcake Spring time 18164 (84 pcs)

Easter exclusive assortment 71403 (±320 pcs)





Rabbit butt 77363 (24 pcs)



**Bunny** 77117 (112 pcs)











Pastel eggs assortment 77781 (36 pcs)

Speckled eggs assortment 77783 (156 pcs)









Flower in grass 77766 (112 pcs)



### DOBLA'S SEASONAL SPECIAL:

# Spring & Horal















Truffle shells happies assortment 77890 (252 pcs) 4 designs - 63 pcs/design Volume 5ml (0,17 oz)







Chocolate apple 77311 (36 pcs) all year available



Rosette dark/white 77681 (30 pcs) all year available

+-35 mm



Rosette pink/white 77680 (30 pcs) all year available





+- 63 mm

Poppy flower 77669 (24 pcs) all year available

Anemone pink 77763 (24 pcs) all year available





Ø 33 mm

Ladybug 77557 (176 pcs) all year available











Honey comb coupole 18165 (98 pcs)







Peach blossom 78424 (140 pcs) all year available



Buttercup 78227 (±302 pcs) all year available



Pink flower 78222 (±302 pcs) all year available



Sunflower assortment 71269 (±235 pcs) all year avail