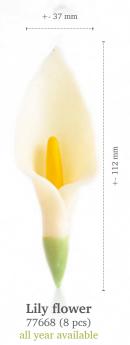

+-35 mm

Rosette pink/white 77680 (30 pcs) all year available

+- 63 mm

Poppy flower 77669 (24 pcs) all year available

Anemone pink 77763 (24 pcs) all year available

Ø 33 mm

Ladybug 77557 (176 pcs) all year available