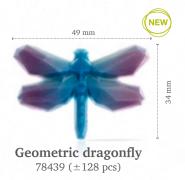

Sunflower 2D 78248 (90 pcs) all year available

**Tournesol** 77467 (72 pcs) all year available

Recipe: Fan of the Peach blossom made by pastry chef Vivian Zhou

Flower pot large white 18141 (28 pcs) all year available