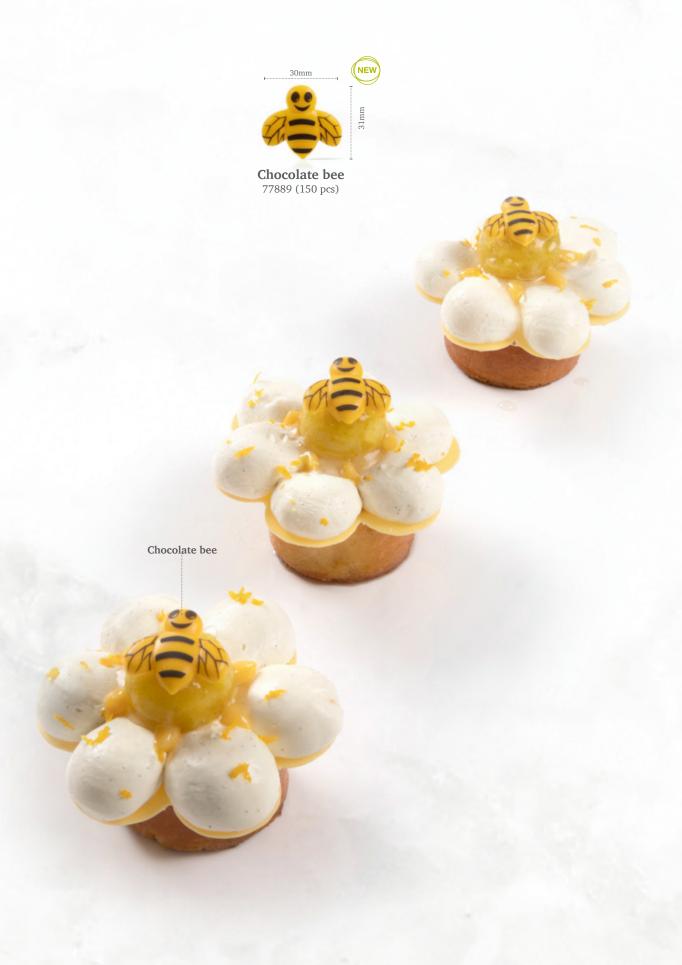

# Spring & Horal

Truffle shells happies assortment 77890 (252 pcs) 4 designs - 63 pcs/design Volume 5ml (0,17 oz)

Chocolate apple 77311 (36 pcs) all year available

Rosette dark/white 77681 (30 pcs) all year available