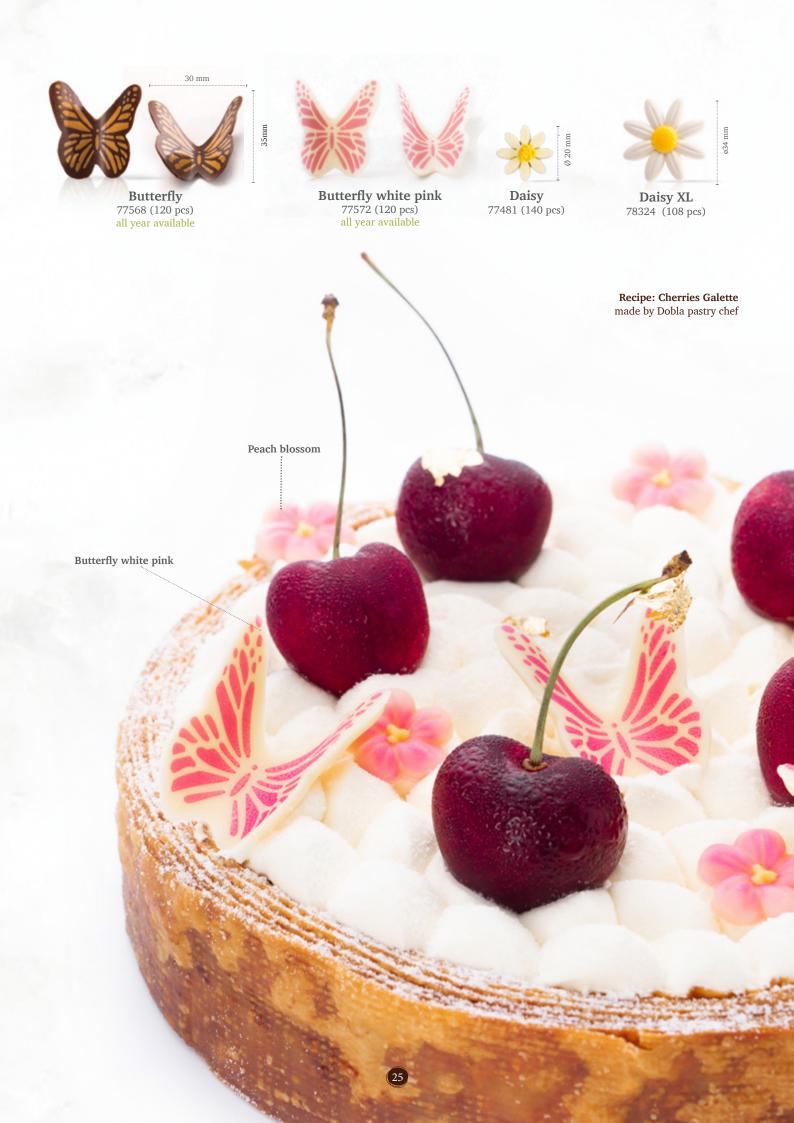

Honey comb coupole 18165 (98 pcs)

Peach blossom 78424 (140 pcs) all year available

Buttercup 78227 (±302 pcs) all year available

Pink flower 78222 (±302 pcs) all year available

Sunflower assortment 71269 (±235 pcs) all year available