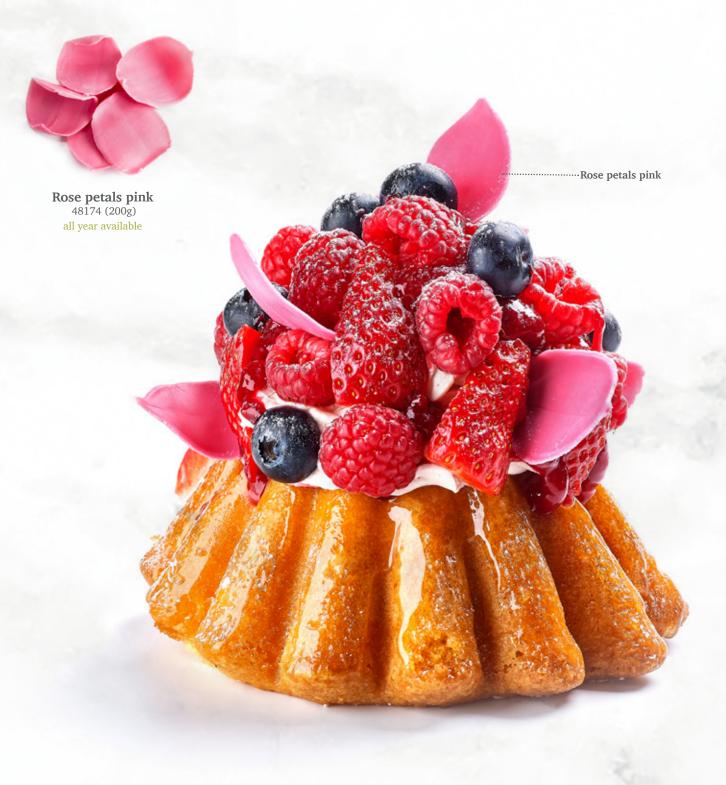

**Curls strawberry** 48005 (4 kg ) · 48000 (1,5 kg)

**Curls red** 48169 (4 kg) all year available

**Sprinkle hearts pink** 78413 (0.6 kg) all year available

Sprinkle hearts red 38398 (0.6 kg) all year available