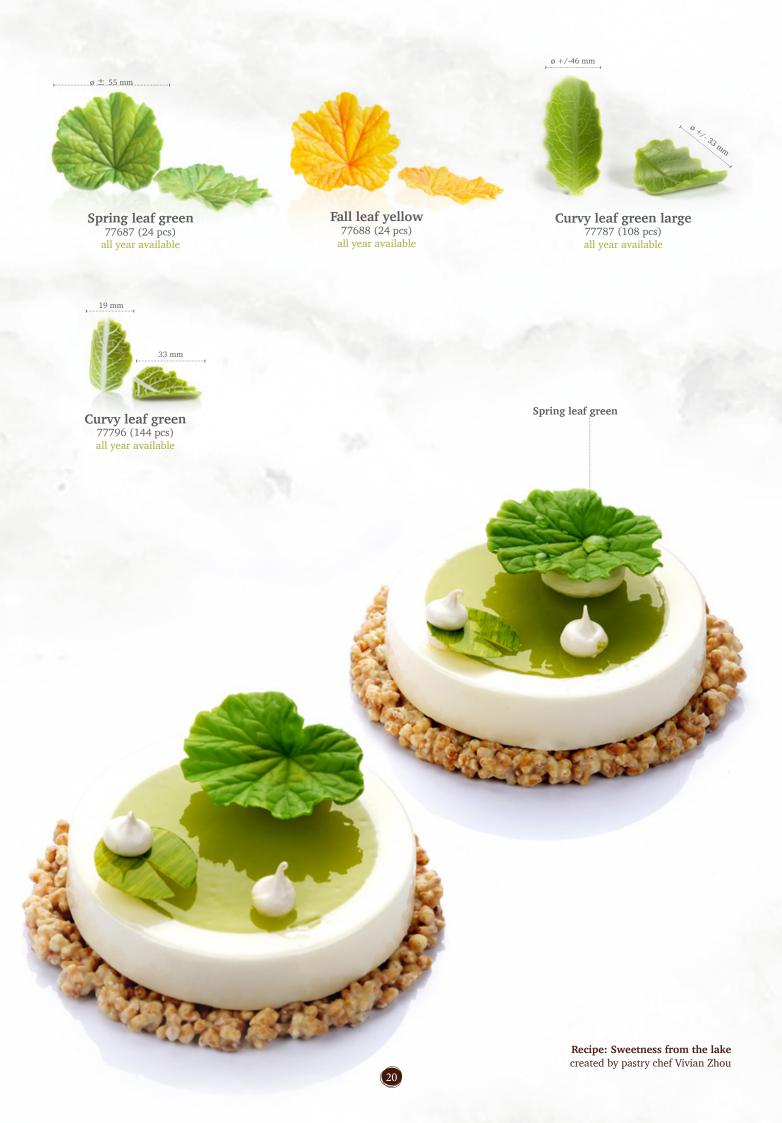

Sunflower 2D 78248 (90 pcs) all year available

**Tournesol** 77467 (72 pcs) all year available

Recipe: Fan of the Peach blossom made by pastry chef Vivian Zhou

Flower pot large white 18141 (28 pcs) all year available