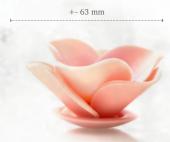

+-35 mm

Rosette pink/white 77680 (30 pcs) all year available

+- 63 mm

Poppy flower 77669 (24 pcs) all year available

Anemone pink 77763 (24 pcs) all year available

Ø 33 mm

Ladybug 77557 (176 pcs) all year available