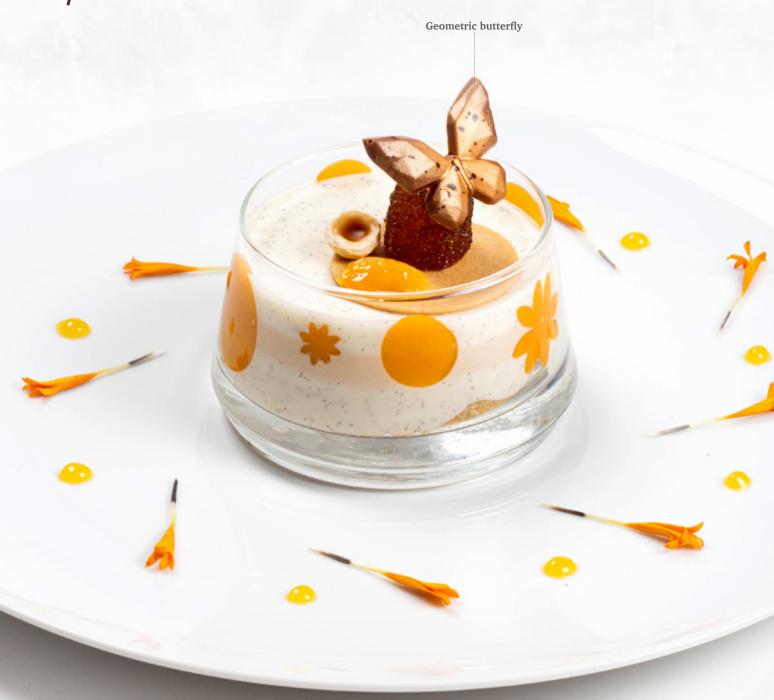

## Spring & Gummer

Recipe: Panna Cotta 3.0 created by pastry chef Michel Willaume