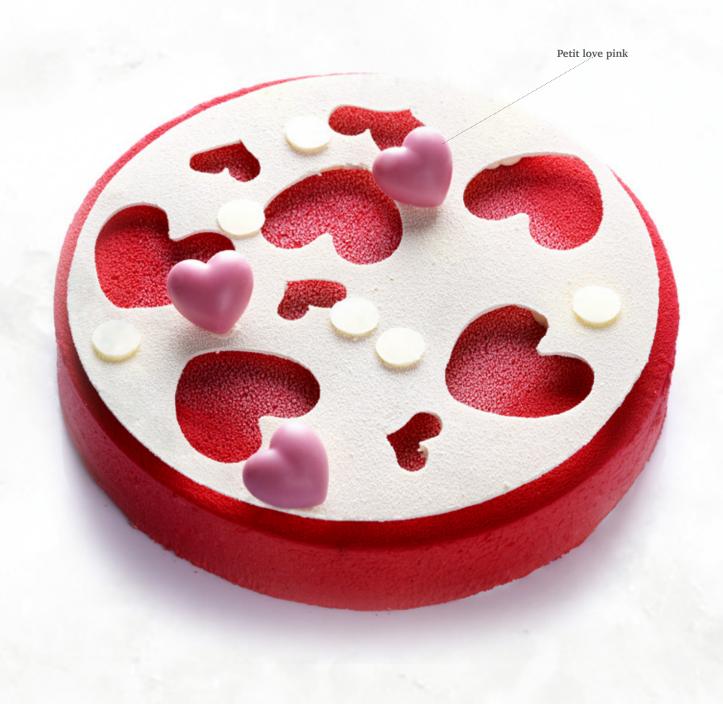

For better availability from 01st January 2023 (Week 1) for Valentine's Day, please order these items latest on 30th October 2022 (Week 44).

You will find the order waves overview on the last page.

Petit love pink 77891 (80 pcs)