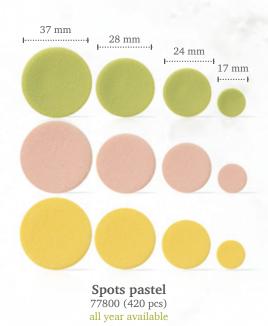

Cupcake Spring time 18164 (84 pcs)

Easter exclusive assortment 71403 (±320 pcs)





Rabbit butt 77363 (24 pcs)



**Bunny** 77117 (112 pcs)











Pastel eggs assortment 77781 (36 pcs)

Speckled eggs assortment 77783 (156 pcs)









Flower in grass 77766 (112 pcs)



### DOBLA'S SEASONAL SPECIAL:

# Spring & Horal















Truffle shells happies assortment 77890 (252 pcs) 4 designs - 63 pcs/design Volume 5ml (0,17 oz)







Chocolate apple 77311 (36 pcs) all year available



Rosette dark/white 77681 (30 pcs) all year available

+-35 mm



Rosette pink/white 77680 (30 pcs) all year available





+- 63 mm

Poppy flower 77669 (24 pcs) all year available

Anemone pink 77763 (24 pcs) all year available





Ø 33 mm

Ladybug 77557 (176 pcs) all year available











Honey comb coupole 18165 (98 pcs)







Peach blossom 78424 (140 pcs) all year available



Buttercup 78227 (±302 pcs) all year available



Pink flower 78222 (±302 pcs) all year available



Sunflower assortment 71269 (±235 pcs) all year available



Sunflower 2D 78248 (90 pcs) all year available



**Tournesol** 77467 (72 pcs) all year available



Recipe: Fan of the Peach blossom made by pastry chef Vivian Zhou





Flower pot large white 18141 (28 pcs) all year available



Flower pot large blue 18142 (28 pcs) all year available



Flower pot large dark 18143 (28 pcs) all year available



Flower pot large pink 18145 (28 pcs) all year available



Flower pot large green 18144 (28 pcs) all year available



Flower pot cup 18140 (28 pcs) all year available





Cupcake floral red 18