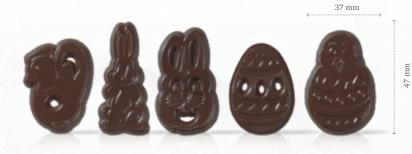

For better availability from 15th February 2023 (Week 8) for Easter, **please order these items latest on 15th December** 

Cupcake Spring time 18164 (84 pcs)

Easter exclusive assortment 71403 (±320 pcs)

Rabbit butt 77363 (24 pcs)

**Bunny** 77117 (112 pcs)

Pastel eggs assortment 77781 (36 pcs)

Speckled eggs assortment 77783 (156 pcs)

Flower in grass 77766 (112 pcs)