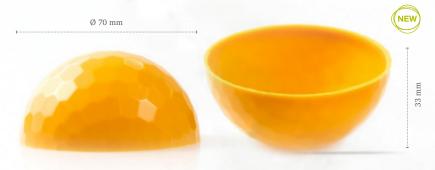

Honey comb coupole 18165 (98 pcs)

Peach blossom 78424 (140 pcs) all year available

Buttercup 78227 (±302 pcs) all year available

Pink flower 78222 (±302 pcs) all year available

Sunflower assortment 71269 (±235 pcs) all year available