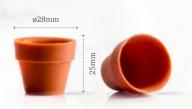

Flower pot cup 18140 (28 pcs) all year available

Cupcake floral red 18159 (84 pcs) all year available

Cupcake floral blue 18151 (84 pcs) all year available

Flower pot cup mini 18139 (24 pcs) all year available