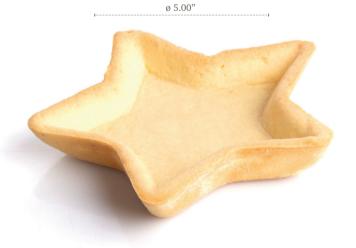

#### **Butter Tart Sweet Star**

Star shaped, sweet, butter flavored tart shell with fluted edges. Suitable for individual or sharable sized desserts.

12 month shelf-life

**1.6** oz

**1.71**"