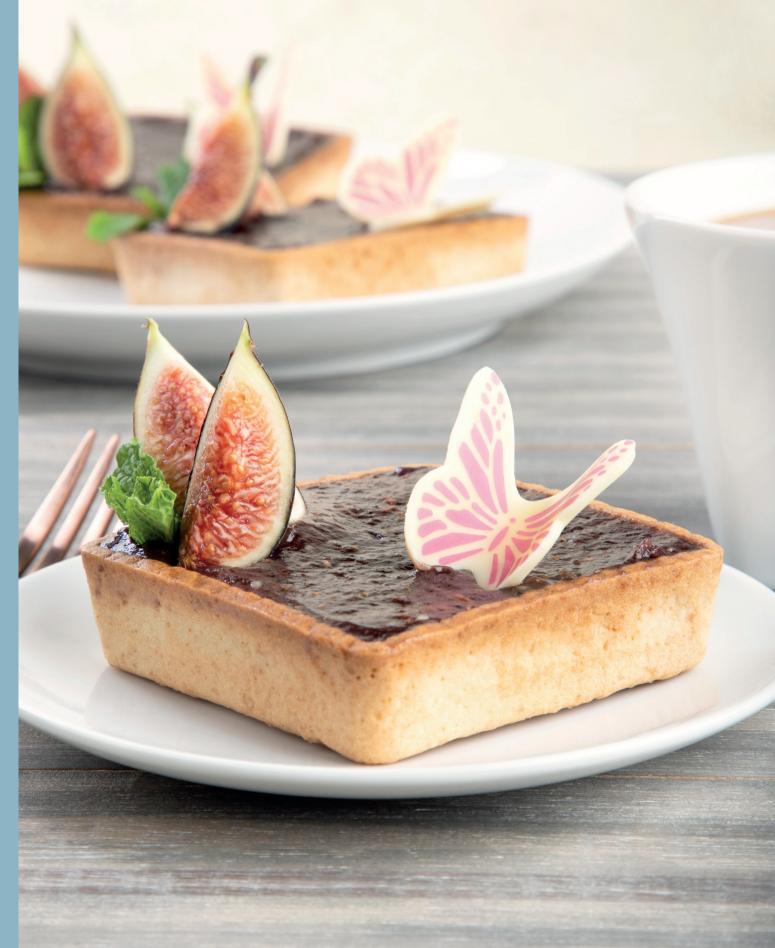

## **Butter Tartlet Sweet Square**

Medium sized, sweet, butter flavored tart shell with trendy straight edges in a square shape. Suitable for individual desserts.

12 month shelf-life

**1.09 oz** 108

Ø 7"

**1** .63"

## **Butter Tart Sweet Square**

Family size, sweet, butter flavored tart shell with trendy straight edges in a square shapes. Suitable for large, sharable desserts.

74030