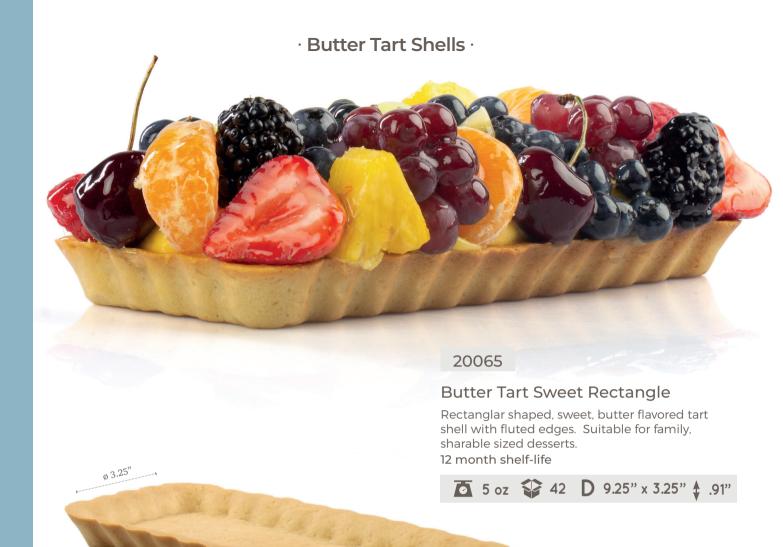

## **Butter Tart Sweet Square**

Family size, sweet, butter flavored tart shell with trendy straight edges in a square shapes. Suitable for large, sharable desserts.

74030