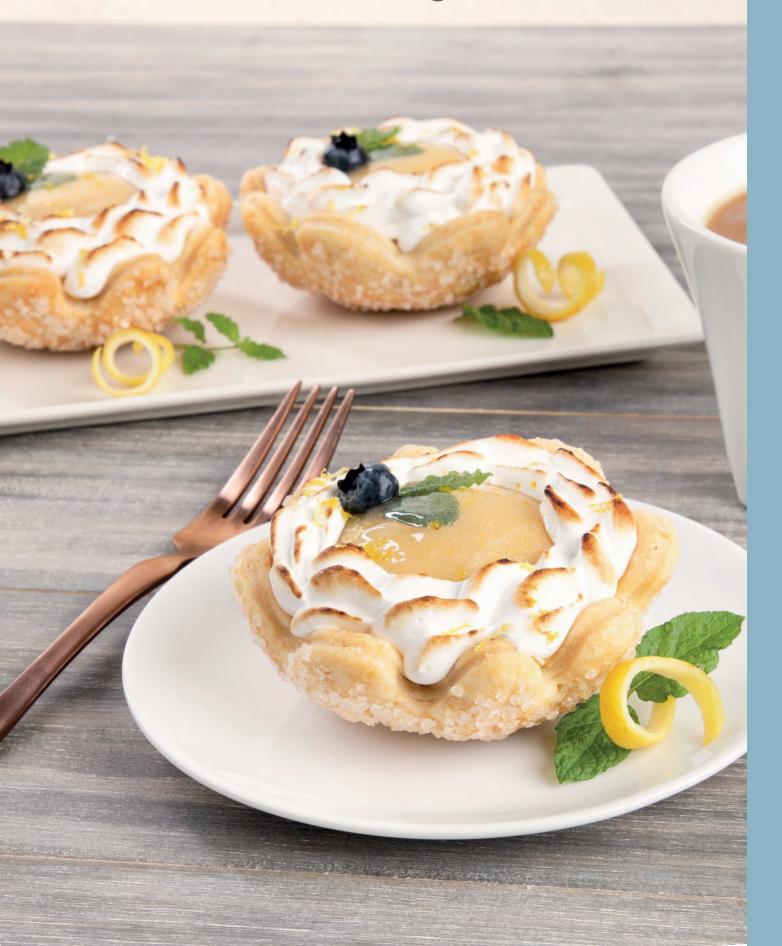

#### Flower Shell

Individually sized puff pastry shell in a flower design with sugar coating and flakey crust for sweet creations.

9 month shelf-life

**5** .95 oz 😂 90

Ø 3.5"

**1.26**"

#### Flower Shell

Sharable sized puff pastry shell in a flower design with sugar coating and flakey crust for sweet creations.

9 month shelf-life

**Ø** 6"