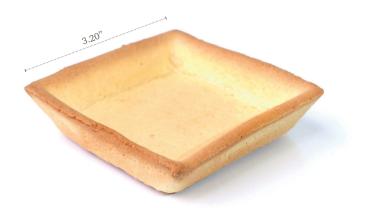

## **Butter Tartlet Sweet Square**

Medium sized, sweet, butter flavored tart shell with trendy straight edges in a square shape. Suitable for individual desserts.

12 month shelf-life

**1.09 oz** 108

Ø 7"

**1** .63"

\$ .87"

20063