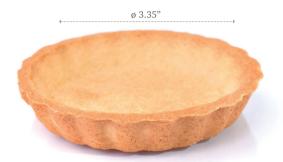

#### **Butter Tartlet Sweet Fluted**

Medium sizes, sweet, butter flavored tart with fluted edges, suitable for individual desserts. 12 month shelf-life

**△** .88 oz **♦** 120 **Ø** 3.35" **♦** .59"

ø 4.00"