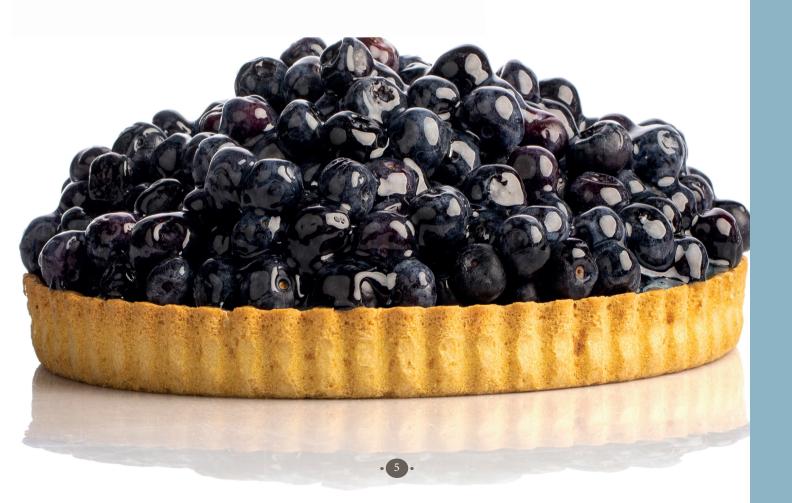

#### **Butter Tart Sweet Fluted**

Family size, sweet, butter flavored tart shell suitable for large, sharable desserts. 12 month shelf-life

**4.8** oz 12

Ø 6.9" \$ .79"

ø 8.70"

#### **Butter Tart Sweet Fluted**

Family size, sweet, butter flavored tart shell suitable for large, sharable desserts. 12 month shelf-life

Ø 8.7"

74099