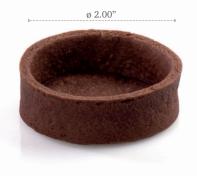

## Chocolate Tartlet Straight Edge

Chocolate tartlet with trendy straight edges suitable for catering, pastry trays and individual desserts.

12 month shelf-life

**△** .49 oz ♀ 96

Ø 2"

4 .65"

74010