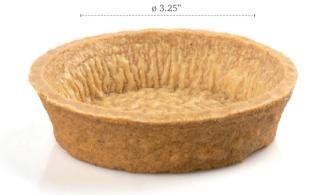

## Butter Tartlet Sweet Straight Edge

Medium sized, sweet, butter flavored tart with straight ediges suitable for individual desserts. 12 month shelf-life

**⊼** .88 oz **♦** 144 **Ø** 3.25" **♦** .59"

20435

#### **Butter Tartlet Sweet Fluted**

Medium sizes, sweet, butter flavored tart with fluted edges, suitable for individual desserts. 12 month shelf-life

**△** .88 oz **♦** 120 **Ø** 3.35" **♦** .59"

ø 4.00"