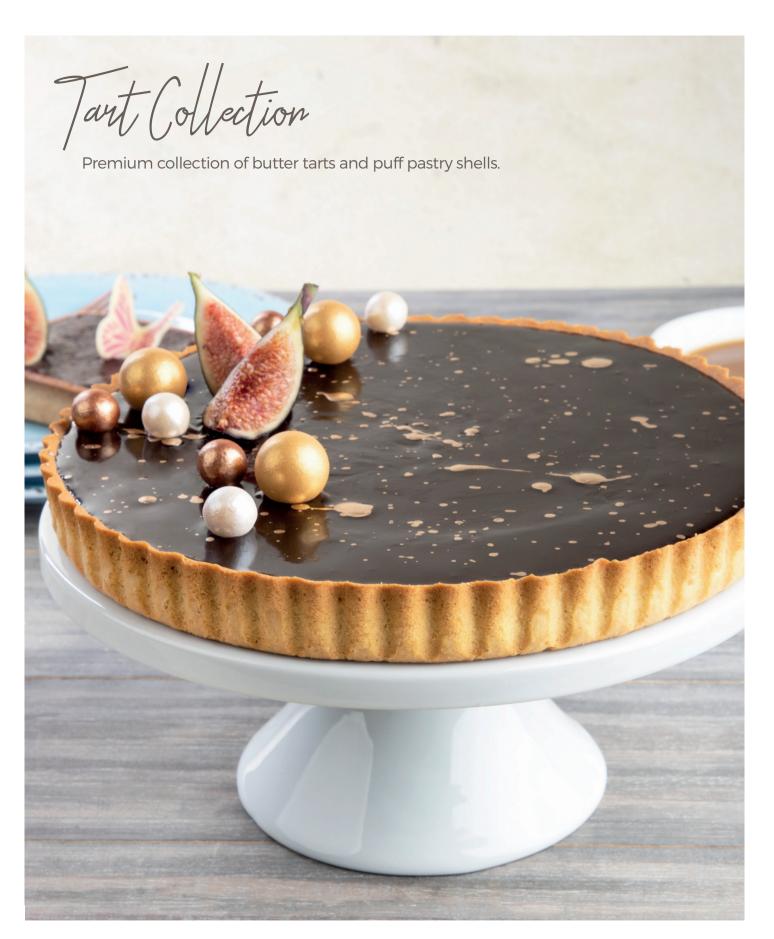

#### **Butter Tart Sweet Fluted**

Family size, sweet, butter flavored tart shell suitable for large, sharable desserts. 12 month shelf-life

**4.8** oz 12

Ø 6.9" \$ .79"

ø 8.70"

#### **Butter Tart Sweet Fluted**

Family size, sweet, butter flavored tart shell suitable for large, sharable desserts. 12 month shelf-life

Ø 8.7"

74099