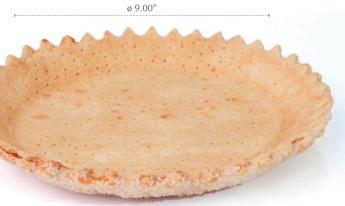

## Fluted Round Shell

Family sized puff pastry shell with fluted edges and sugar coating. Suitable for large, sharable size desserts.

9 month shelf-life

1775 Breckinridge Parkway, Suite 600 Duluth, GA 30096 Tel: 770.887.0201 • Email: marketing@dobla.com