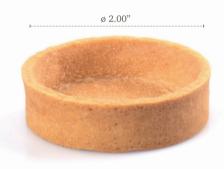

## Chocolate Tartlet Straight Edge

Chocolate tartlet with trendy straight edges suitable for catering, pastry trays and individual desserts.

12 month shelf-life

**△** .49 oz ♀ 96

Ø 2"

4 .65"

74010