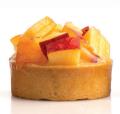

## Butter Tartlet Sweet Straight Edge

Medium sized, sweet, butter flavored tart with straight ediges suitable for individual desserts. 12 month shelf-life

**⊼** .88 oz **♦** 144 **Ø** 3.25" **♦** .59"

20435

#### **Butter Tartlet Sweet Fluted**

Medium sizes, sweet, butter flavored tart with fluted edges, suitable for individual desserts. 12 month shelf-life

**△** .88 oz **♦** 120 **Ø** 3.35" **♦** .59"

ø 4.00"