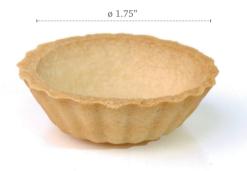

#### **Butter Tartlet Neutral Fluted**

Small, neutral butter falvored tart shell suitable for catering, party trays and individual sweet or savory creations.

12 month shelf-life

**△** .25 oz **◇** 240 **Ø** 1.75" **♦** .59"