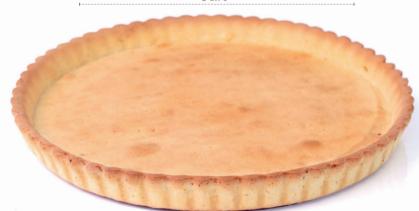

#### **Butter Tart Sweet Fluted**

Family size, sweet, butter flavored tart shell suitable for large, sharable desserts. 12 month shelf-life

**4.8** oz 12

Ø 6.9" \$ .79"

ø 8.70"

#### **Butter Tart Sweet Fluted**

Family size, sweet, butter flavored tart shell suitable for large, sharable desserts. 12 month shelf-life

Ø 8.7"

74099