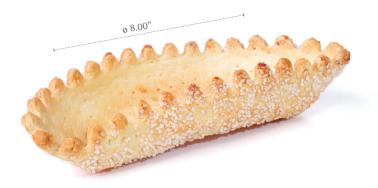

#### Half Moon Fluted Shell

Shareable size puff pasty shell with fluted edges and sugar coating. Suitable for large/ medium sized shareable occations. 9 month shelf-life

**2.6** oz

1.58"

1000976