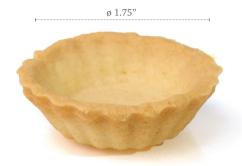

#### **Butter Tartlet Sweet Fluted**

Small, sweet butter flavored tart shell suitable for catering, party trays and individual desserts. 12 month shelf-life

**△** .25 oz **◇** 240 **Ø** 1.75" **♦** .59"