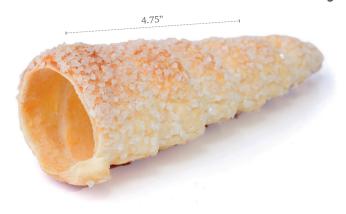

#### Cream Horn

Puff pasty cream horn with sugar coating and flakey crust for sweet creations.

12 month shelf-life

**1.89**"

220660