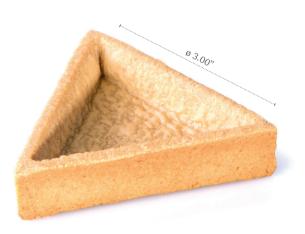

## **Butter Tartlet Triangle**

Medium sized, sweet, butter flavored tart shell with trendy straight edges in a triangle shape. Suitable for individual desserts.

12 month shelf-life

**酒** .81 oz ♦ 96

Ø 3"

4 .69"

7.00"

20064