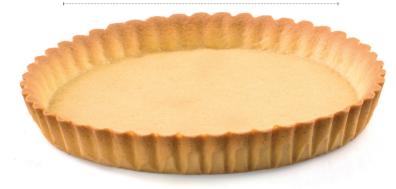

#### **Butter Tart Sweet Fluted**

Family size, sweet, butter flavored tart shell suitable for large, sharable desserts. 12 month shelf-life

**4.8** oz 12

Ø 6.9" \$ .79"

ø 8.70"

#### **Butter Tart Sweet Fluted**

Family size, sweet, butter flavored tart shell suitable for large, sharable desserts. 12 month shelf-life

Ø 8.7"

74099