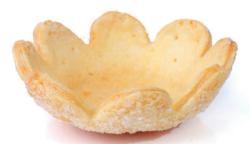

#### Flower Shell

Individually sized puff pastry shell in a flower design with sugar coating and flakey crust for sweet creations.

9 month shelf-life

**5** .95 oz 😂 90

Ø 3.5"

**1.26**"

#### Flower Shell

Sharable sized puff pastry shell in a flower design with sugar coating and flakey crust for sweet creations.

9 month shelf-life

**Ø** 6"