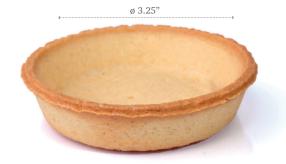

## **Butter Tartlet Sweet Straight Edge**

Medium sized, sweet, butter flavored tart shell with trendy straight edges, suitable for individual desserts.

12 month shelf-life

Ø 4"

.79"

ø 6.90"