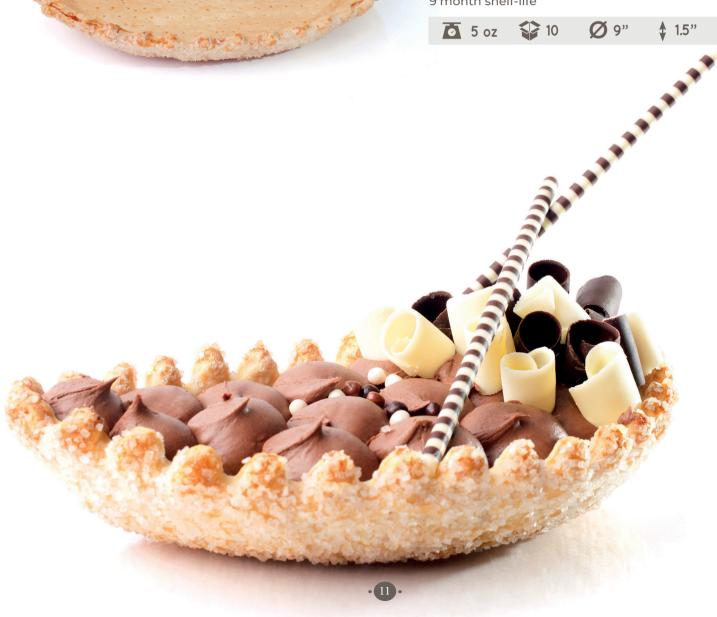

## Fluted Round Shell

Family sized puff pastry shell with fluted edges and sugar coating. Suitable for large, sharable size desserts.

9 month shelf-life

1775 Breckinridge Parkway, Suite 600 Duluth, GA 30096 Tel: 770.887.0201 • Email: marketing@dobla.com